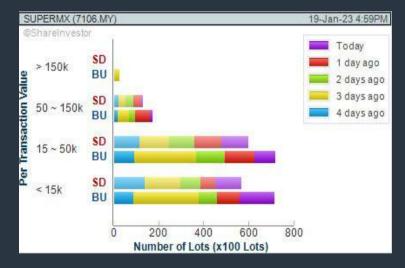

### **SUPERMAX CORPORATION BERHAD (7106)**

#### C<sup>2</sup> Chart

### Price & Volume Distribution Charts (Over 5 trading days as at Yesterday)

**Technical Analysis** 

**DEFINITION:** Stocks with Technical Analysis showing Bullish Momentum and Price Uptrend

CHART GUIDE: Volume Distribution Chart is a statistical interpretation of the current sentiment on each stock in graphical format. The highest bar categorized as >150k is likely to be traded by institutions or super dealers, while the lowest bar categorized as <15k usually represents retail investors. "Buy Up" refers to more buyers snatching up the lots queued at selling price. "Sell Down" refers to sellers selling their shares to the buying queue.

SHAREINVESTOR **WEBPR** step-by-step

ShareInvestor WebPro > Screener > Market Screener (FA & TA) > select BURSA > add criteria

- > click Add Criteria
- Fundamental Analysis Conditions tab >select (i) Revenue
- · Technical Analysis Conditions tab select (ii) Moving Average
- Technical Analysis Conditions tab select (iii) Average Volume
- Prices & Other Conditions tab > select (iv) Last Done Price · Technical Analysis Conditions tab select (v) Moving Average
- Technical Analysis Conditions tab select (v) Moving Average

#### **B.** Conditions

- 1. Revenue select (more than) type (1) for the past select (1) financial
- 2. Moving Average Below Close select (MA) type (20) below close price for type (1) days
- 3. Average Volume type (5) days average volume type (10000) lots
- 4. Last Done Price select (more than) type (0.3) 5. Moving Average Below Close - select (MA) type (10) below close
- 6. Moving Average Bullish Crossover select (MA) type (5) crossed above select (MA) type (10)
- > click Save Template > Create New Template type (Non-Shariah Up-Trending Stocks) > click Create Click Save Template As > select Non-Shariah Up Trending
- > click Screen Now (may take a few minutes)
- Sort By: Select (Vol) Select (Desc) Mouse over stock name > Charts > click C2 Charts tab