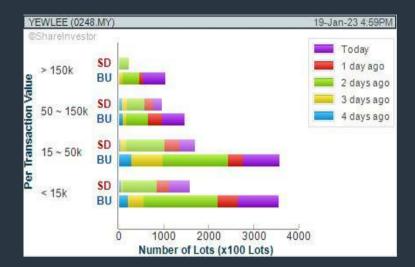

CHART GUIDE: Volume Distribution Chart is a statistical interpretation of the current sentiment on each stock in graphical format. The highest bar categorized as >150k is likely to be traded by institutions or super dealers, while the lowest bar categorized as <15k usually represents retail investors. "Buy Up" refers to more buyers snatching up the lots queued at selling price. "Sell Down" refers to sellers selling their shares to the buying queue

### YEW LEE PACIFIC GROUP BERHAD (0248)