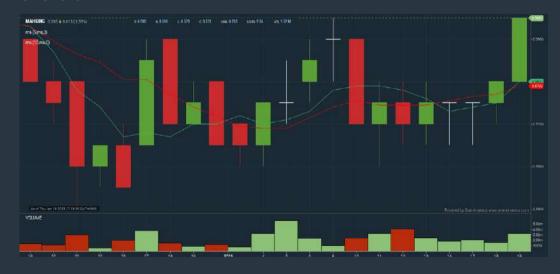

ype (1) days
- 3. Average Volume type (5) days average volume type (10000) lots
- 4. Last Done Price select (more than) type (0.3) 5. Moving Average Below Close - select (MA) type (10) below close
- 6. Moving Average Bullish Crossover select (MA) type (5) crossed above select (MA) type (10)
- > click Save Template > Create New Template type (Non-Shariah Up-Trending Stocks) > click Create Click Save Template As > select Non-Shariah Up Trending
- > click Screen Now (may take a few minutes)
- Sort By: Select (Vol) Select (Desc) Mouse over stock name > Charts > click C2 Charts tab

### **TOP GLOVE CORPORATION BERHAD (7113)**

#### C<sup>2</sup> Chart





### **SUPERMAX CORPORATION BERHAD (7106)**

#### C<sup>2</sup> Chart







### **MAH SING GROUP BERHAD (8583)**

#### C<sup>2</sup> Chart







Disclaimer: The information on this page is provided as a service to readers. It does not constitute financial advice and/or any investment recommendations. Past performance is not indicative of future









Get it at only RM 1888 with XTRA CNY ANG POW OFFER

(from RM2899 with angpow worth RM1011)

# **Usher in 2023 with HAPPINESS!**

### **Terms and Conditions**

- while stocks last
- self collection from XTRA showroom to claim this "angpow", rm1011 off rrp of rm2899





### Price & Total Shareholder Return (as at Yesterday)

**Fundamental Analysis** 

**DEFINITION:** Share price of a company trading at a lower price as compared to its fundamentals (FA) such as financial performance and dividend, allowing it to be attractive to value investors.

CHART GUIDE: Total Shareholder Re