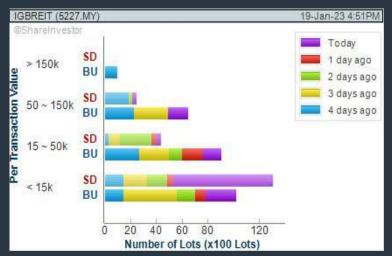

### **IGB REAL ESTATE INV TRUST (5227)**

#### C<sup>2</sup> Chart

Disclaimer: The information on this page is provided as a service to readers. It does not constitute financial advice and/or any investment recommendations. Past performance is not indicative of future

CHART GUIDE: Volume Distribution Chart is a statistical interpretation of the current sentiment on each stock in graphical format. The highest bar categorized as >150k is likely to be traded by institutions or super dealers, while the lowest bar categorized as <15k usually represents retail investors. "Buy Up" refers to more buyers snatching up the lots queued at selling price. "Sell Down" refers to sellers selling their shares to the buying queue