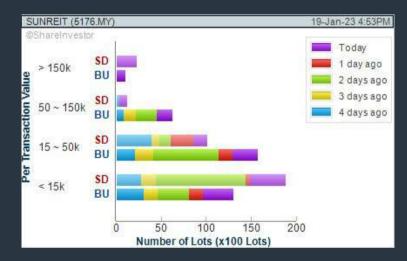

# **SUNWAY REAL ESTATE INVT TRUST (5176)**

CHART GUIDE: Volume Distribution Chart is a statistical interpretation of the current sentiment on each stock in graphical format. The highest bar categorized as >150k is likely to be traded by institutions or super dealers, while the lowest bar categorized as <15k usually represents retail investors. "Buy Up" refers to more buyers snatching up the lots queued at selling price. "Sell Down" refers to sellers selling their shares to the buying queue