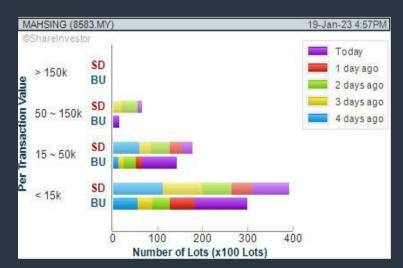

### **MAH SING GROUP BERHAD (8583)**

#### C<sup>2</sup> Chart

Disclaimer: The information on this page is provided as a service to readers. It does not constitute financial advice and/or any investment recommendations. Past performance is not indicative of future

### Price & Volume Distribution Charts (Over 5 trading days as at Yesterday)

**Technical Analysis** 

**DEFINITION:** Stocks with Technical Analysis showing Bullish Momentum and Price Uptrend

CHART GUIDE: Volume Distribution Chart is a statistical interpretation of the current sentiment on each stock in graphical format. The highest bar categorized as >150k is likely to be traded by institutions or super dealers, while the lowest bar categorized as <15k usually represents retail investors. "Buy Up" refers to more buyers snatching up the lots queued at selling price. "Sell Down" refers to sellers selling their shares to the buying queue.

SHAREINVESTOR **WEBPR** step-by-step

ShareInvestor WebPro > Screener > Market Screener (FA & TA) > select BURSA > add criteria

- > click Add Criteria
- Fundamental Analysis Conditions tab >select (i) Revenue
- · Technical Analysis Conditions tab select (ii) Moving Average
- Technical Analysis Conditions tab select (iii) Average Volume
- Prices & Other Conditions tab > select (iv) Last Done Price · Technical Analysis Conditions tab select (v) Moving Average
- Technical Analysis Conditions tab select (v) Moving Average

#### **B.** Conditions

- 1. Revenue select (more than) type (1) for the past select (1) financial
- 2. Moving Average Below Close select (MA) type (20) below close price for type (1) days
- 3. Average Volume type (5) days average volume type (10000) lots
- 4. Last Done Price select (more than) type (0.3) 5. Moving Average Below Close - select (MA) type (10) below close
- 6. Moving Average Bullish Crossover select (MA) type (5) crossed above select (MA) type (10)
- > click Save Template > Create New Template type (Non-Shariah Up-Trending Stocks) > click Create Click Save Template As > select Non-Shariah Up Trending
- > click Screen Now (may take a few minutes)
- Sort By: Select (Vol) Select (Desc) Mouse over stock name > Charts > click C2 Charts tab