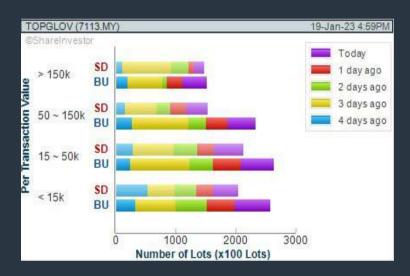

#### **TOP GLOVE CORPORATION BERHAD (7113)** C<sup>2</sup> Chart

### Price & Volume Distribution Charts (as at Yesterday)

**Technical Analysis** 

DEFINITION: Shariah compliant stocks with Technical Analysis showing 5-days & 10-days Moving Average Price below Yesterday's Close over past 3 days and with Volume Spike.

CHART GUIDE: Volume Distribution Chart is a statistical interpretation of the current sentiment on each stock in graphical format. The highest bar categorized as >150k is likely to be traded by institutions or super dealers, while the lowest bar categorized as <15k usually represents retail investors. "Buy Up" refers to more buyers snatching up the lots queued at selling price. "Sell Down" refers to sellers selling their shares to the buying queue