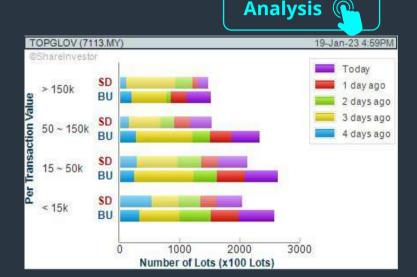

#### **TOP GLOVE CORPORATION BERHAD (7113)** C<sup>2</sup> Chart

CHART GUIDE: Volume Distribution Chart is a statistical interpretation of the current sentiment on each stock in graphical format. The highest bar categorized as >150k is likely to be traded by institutions or super dealers, while the lowest bar categorized as <15k usually represents retail investors. "Buy Up" refers to more buyers snatching up the lots queued at selling price. "Sell Down" refers to sellers selling their shares to the buying queue.