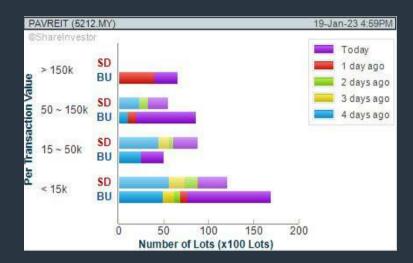

## **PAVILION REAL ESTATE INV TRUST (5212)**

CHART GUIDE: Volume Distribution Chart is a statistical interpretation of the current sentiment on each stock in graphical format. The highest bar categorized as >150k is likely to be traded by institutions or super dealers, while the lowest bar categorized as <15k usually represents retail investors. "Buy Up" refers to more buyers snatching up the lots queued at selling price. "Sell Down" refers to sellers selling their shares to the buying queue