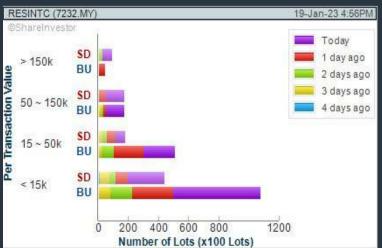

# **RESINTECH BERHAD (7232)**

#### C<sup>2</sup> Chart

Disclaimer: The information on this page is provided as a service to readers. It does not constitute financial advice and/or any investment recommendations. Past performance is not indicative of future

CHART GUIDE: Volume Distribution Chart is a statistical interpretation of the current sentiment on each stock in graphical format. The highest bar categorized as >150k is likely to be traded by institutions or super dealers, while the lowest bar categorized as <15k usually represents retail investors. "Buy Up" refers to more buyers snatching up the lots queued at selling price. "Sell Down" refers to sellers selling their shares to the buying queue