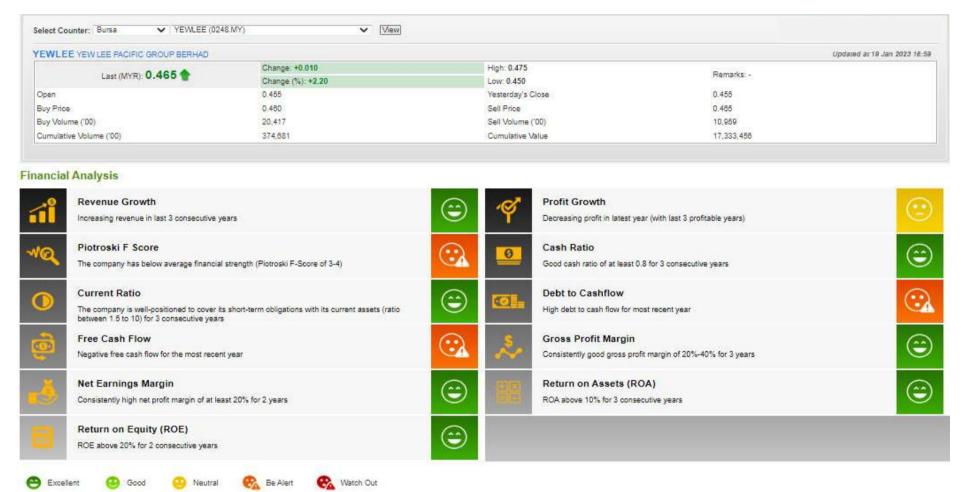

### YEW LEE PACIFIC GROUP BERHAD (0248)

#### **COMPANY BACKGROUND**

Yew Lee Pacific Group Berhad is involved in manufactures industrial brushes and the trading of industrial hardware and machinery parts. The company's industrial brushes segment caters to various industries, while its trading segment provides industrial hardware and machinery parts sourced from local and foreign suppliers such as Japan, China and Germany.

#### **Financial Analysis** Revenue Growth Decreasing revenue in last 3 years ncreasing profit in latest year (with last 2 profitable year Piotroski F Score The company has above average financial strength (Piotroski F-Score of 6-7) **Gross Profit Margin** Free Cash Flow Consistently good gross profit margin of 20%-40% for 3 years Negative free cash flow for two years or more 0 Net Earnings Margin Net profit margin is decreasing by 5% a year over the past 60 months. Net Earnings Margin High net profit margin of at least 20% for most recent year