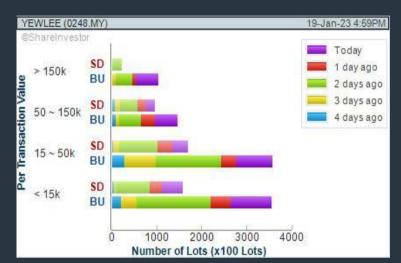

# Price & Volume Distribution Charts (as at Yesterday)

**Technical Analysis** 

**DEFINITION:** Shariah compliant stocks with Technical Analysis showing Bullish Momentum and Price Uptrend. The share price closed at the highest price yesterday. The typical price was higher than the previous day's typical price.

CHART GUIDE: Volume Distribution Chart is a statistical interpretation of the current sentiment on each stock in graphical format. The highest bar categorized as >150k is likely to be traded by institutions or super dealers, while the lowest bar categorized as <15k usually represents retail investors. "Buy Up" refers to more buyers snatching up the lots queued at selling price. "Sell Down" refers to sellers selling their shares to the buying queue.

# YEW LEE PACIFIC GROUP BERHAD (0248)