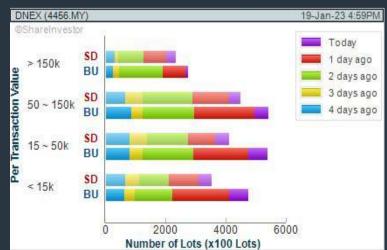

# **DAGANG NEXCHANGE BERHAD (4456)**

# Price & Volume Distribution Charts (as at Yesterday)

**Technical Analysis** 

**DEFINITION:** Shariah compliant stocks with Technical Analysis showing Bullish Momentum and Price Uptrend. The share price closed at the highest price yesterday. The typical price was higher than the previous day's typical price.

CHART GUIDE: Volume Distribution Chart is a statistical interpretation of the current sentiment on each stock in graphical format. The highest bar categorized as >150k is likely to be traded by institutions or super dealers, while the lowest bar categorized as <15k usually represents retail investors. "Buy Up" refers to more buyers snatching up the lots queued at selling price. "Sell Down" refers to sellers selling their shares to the buying queue.