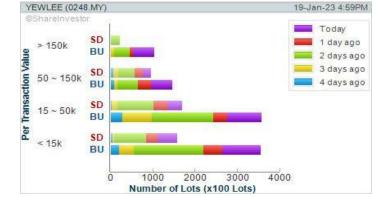

### Price & Volume Distribution Charts (as at Yesterday)

**Technical Analysis** 

DEFINITION: Shariah compliant stocks with Technical Analysis showing 5-days & 10-days Moving Average Price below Yesterday's Close over past 3 days and with Volume Spike.

CHART GUIDE: Volume Distribution Chart is a statistical interpretation of the current sentiment on each stock in graphical format. The highest bar categorized as >150k is likely to be traded by institutions or super dealers, while the lowest bar categorized as <15k usually represents retail investors. "Buy Up" refers to more buyers snatching up the lots queued at selling price. "Sell Down" refers to sellers selling their shares to the buying queue

### YEW LEE PACIFIC GROUP BERHAD (0248)