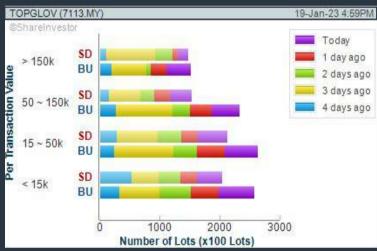

CHART GUIDE: Volume Distribution Chart is a statistical interpretation of the current sentiment on each stock in graphical format. The highest bar categorized as >150k is likely to be traded by institutions or super dealers, while the lowest bar categorized as <15k usually represents retail investors. "Buy Up" refers to more buyers snatching up the lots queued at selling price. "Sell Down" refers to sellers selling their shares to the buying queue

#### **TOP GLOVE CORPORATION BERHAD (7113)** C<sup>2</sup> Chart