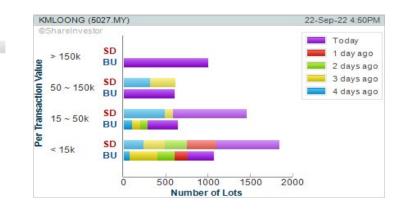

### **KIM LOONG RESOURCES BERHAD (5027)**

| Period                   |            | Dividend<br>Received | Capital<br>Appreciation | Total Shareholder R | Return   |
|--------------------------|------------|----------------------|-------------------------|---------------------|----------|
|                          | 5 Days     | -                    | -0.020                  |                     | -1.18 %  |
| Short Term<br>Return     | 10 Days    |                      | -0.040                  |                     | -2.33 %  |
|                          | 20 Days    | -                    | +0.010                  |                     | +0.60 %  |
|                          | 3 Months   | 0.050                | +0.120                  | -                   | +10.90 % |
| Medium<br>Term<br>Return | 6 Months   | 0.050                | -0.210                  | -                   | -8.47 %  |
| Return                   | 1 Year     | 0.140                | +0.235                  | _                   | +25.95 % |
|                          | 2 Years    | 0.240                | +0.369                  |                     | +46.45 % |
| Long Term<br>Return      | 3 Years    | 0.270                | +0.608                  |                     | +81.90 % |
|                          | 5 Years    | 0.510                | +0.492                  |                     | +84.34 9 |
| Annualised<br>Return     | Annualised | 0.50                 | 7                       |                     | +13.01 % |