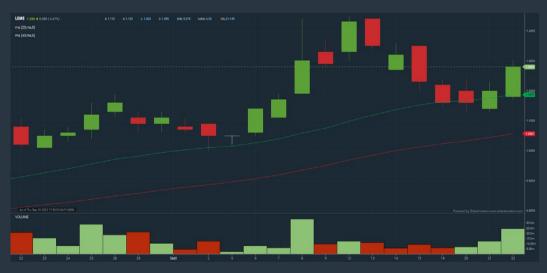

### LGMS BERHAD (0249) C<sup>2</sup> Chart

### Price & Volume Distribution Charts (as at Yesterday)

**DEFINITION:** Shariah compliant stocks with Technical Analysis showing Bullish Momentum and Price Uptrend. The share price closed at the highest price yesterday. The typical price was higher than the previous day's typical price.

**CHART GUIDE**: Volume Distribution Chart is a statistical interpretation of the current sentiment on each stock in graphical format. The highest bar categorized as >150k is likely to be traded by institutions or super dealers, while the lowest bar categorized as <15k usually represents retail investors. "Buy Up" refers to more buyers snatching up the lots queued at selling price. "Sell Down" refers to sellers selling their shares to the buying queue.