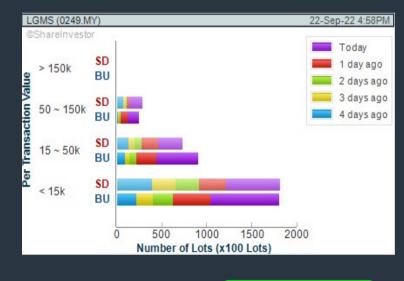

### LGMS BERHAD (0249) C<sup>2</sup> Chart

### Price & Volume Distribution Charts (as at Yesterday)

**DEFINITION:** Shariah compliant stocks with Technical Analysis showing Bullish Momentum and Price Uptrend. The share price closed at the highest price yesterday. The typical price was higher than the previous day's typical price.

**CHART GUIDE**: Volume Distribution Chart is a statistical interpretation of the current sentiment on each stock in graphical format. The highest bar categorized as >150k is likely to be traded by institutions or super dealers, while the lowest bar categorized as <15k usually represents retail investors. "Buy Up" refers to more buyers snatching up the lots queued at selling price. "Sell Down" refers to sellers selling their shares to the buying queue.