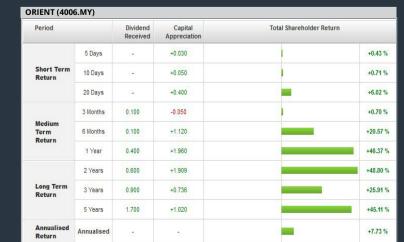

| +0.608                  |                     | +81.90 % |
|                          | 5 Years    | 0.510                | +0.492                  |                     | +84.34 9 |
| Annualised<br>Return     | Annualised | 0.50                 | 7                       |                     | +13.01 % |

### **UNITED PLANTATIONS BERHAD (2089)**

C<sup>2</sup> Chart



### Dividen Capital Total Shareholder Retur Period 5 Days -0.240 -1.61 % Short Term 10 Days -0.560 -3.68 % Return +0.160 +1.10 % 20 Days 3 Months +0.600 +4.27 % +4.53 % 6 Months 0.850 -0.179 Term 1 Year 1.150 +1.204 +17.52 % 2 Years 2 000 +0.773 +20.00 % Long T Return 3 Years 3.350 +3.114 +56.08 % 5 Years 6.250 +3.041 +80.10 % +12.49 % Annualised Return

### **ORIENTAL HOLDINGS BERHAD (4006)**

C<sup>2</sup> Chart





### **Fundamental Analysis**

(30) % for the past select (5) financial year(s) 7. CAGR of Dividend Per Share - – select (more than)

type (1) % for the past select (5) financial year(s)

> click Save Template > Create New Template type

> click Save Template as > select Dividend Companies >

(Dividend Companies) > click Create

Total Shareholder Return

> click Screen Now (may take a few minutes)

> Sort By: Select (Dividend Yield) Select (Desc)

> Mouse over stock name > Factsheet > looking for

Disclaimer: The information on this page is provided as a service to readers. It does not constitute financial advice and/or any investment recommendations. Past performance is not indicative of future



Analysis

 $(\bigcirc)$ 

### **BROKERS' CALL**

FRIDAY SEPT 23, 2022 Invest | 19

Week: 15