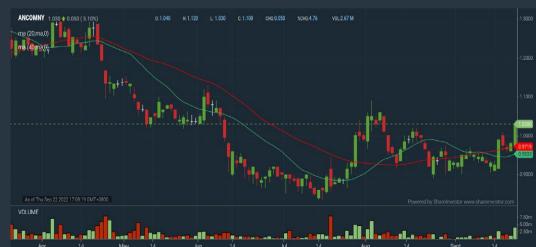

### **ANCOM NYLEX BERHAD (4758)**

C<sup>2</sup> Chart

| Period                |            | Dividend<br>Received | Capital<br>Appreciation | Total Shareholder Return |       |
|-----------------------|------------|----------------------|-------------------------|--------------------------|-------|
|                       | 5 Days     | -                    | -0.015                  |                          | -1.60 |
| Short Term<br>Return  | 10 Days    | -                    | -0.040                  | _                        | -4.30 |
|                       | 20 Days    | -                    | +0.025                  |                          | +2.8  |
| Medium<br>Term Return | 3 Months   | -                    | +0.035                  | _                        | +4.0  |
|                       | 6 Months   |                      | -0.045                  | _                        | -4.8  |
|                       | 1 Year     | 0.030                | -0.043                  |                          | -1.3  |
| Long Term<br>Return   | 2 Years    | 0 052                | +0.096                  |                          | +18.6 |
|                       | 3 Years    | 0.072                | +0.076                  |                          | +18.1 |
|                       | 5 Years    | 0.110                | -0.221                  |                          | -9.95 |
| Annualised<br>Return  | Annualised |                      | -                       | -                        | -2.0  |

### ANCOMNY (4758.MY) **Total Shareholder Return** Total Shareholder Return Dividend Period Capita 5 Days +0.105 +11.35 % 10 Days +0.080 +8.42 % 20 Days +0.095 +10.16 % +0.140 +15.73 % 3 Month -17.14 % 6 Months -0.213 1 Year +0.390 +60.94 % +0.777 +307.11 % 2 Years +0.885 +610.34 % 3 Years 5 Years +0.830 +415.00 % +38.79 % Annualised