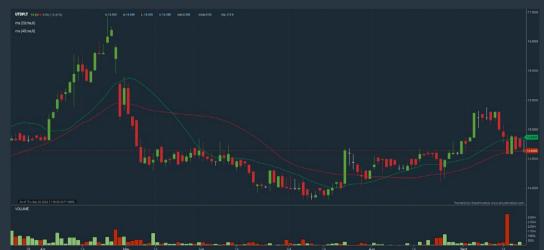

<br>Term<br>Return | 6 Months   | 0.050                | -0.210                  | -                   | -8.47 %  |
| Return                   | 1 Year     | 0.140                | +0.235                  | _                   | +25.95 % |
|                          | 2 Years    | 0.240                | +0.369                  |                     | +46.45 % |
| Long Term<br>Return      | 3 Years    | 0.270                | +0.608                  |                     | +81.90 % |
|                          | 5 Years    | 0.510                | +0.492                  |                     | +84.34 9 |
| Annualised<br>Return     | Annualised | 0.50                 | 7                       |                     | +13.01 % |

### **UNITED PLANTATIONS BERHAD (2089)**

C<sup>2</sup> Chart



### Dividen Capital Total Shareholder Retur Period 5 Days -0.240 -1.61 % Short Term 10 Days -0.560 -3.68 % Return +0.160 +1.10 % 20 Days 3 Months +0.600 +4.27 % +4.53 % 6 Months 0.850 -0.179 Term 1 Year 1.150 +1.204 +17.52 % 2 Years 2 000 +0.773 +20.00 % Long T Return 3 Years 3.350 +3.114 +56.08 % 5 Years 6.250 +3.041 +80.10 % +12.49 % Annualised Return

### **ORIENTAL HOLDINGS BERHAD (4006)**

C<sup>2</sup> Chart





### **Fundamental Analysis**

(30) % for the past select (5) financial year(s) 7. CAGR of Dividend Per Share - – select (more than)

type (1) % for the past select (5) financial year(s)

> click Save Template > Create New Template type

> click Save Template as > select Dividend Companies >

(Dividend Companies) > click Create

Total Shareholder Return

> click Screen Now