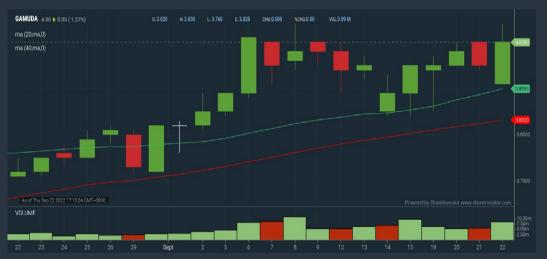

ype (1) days 3. Average Volume - type (5) days average volume type (10000) lots
- 4. Last Done Price select (more than) type (0.3) 5. Moving Average Below Close - select (MA) type (10) below close price for type (1) days

6. Moving Average Bullish Crossover - select (MA) type (5) crossed above select (MA) type (10)

> click Save Template > Create New Template type (Non-Shariah Up-Trending Stocks) > click Create Click Save Template As > select Non-Shariah Up Trending

**Technical Analysis** 

- > click Screen Now (may take a few minutes) Sort By: Select (Vol) Select (Desc)
- Mouse over stock name > Charts > click C<sup>2</sup> Charts tab or Volume Distribution

Analysis

Analysis

**MESTRON HOLDINGS BERHAD (0207)** C<sup>2</sup> Chart





### **GAMUDA BERHAD (5398)**

C<sup>2</sup> Chart





### **NESTCON BERHAD (0235)**







Disclaimer: The information on this page is provided as a service to readers. It does not constitute financial advice and/or any investment recommendations. Past performance is not indicative of future

OFF

### SHARE INVESTOR STATION

## <text>

22 August 2022 – 30 September 2022

### when you Subscribe, Renew or Extend

Coupon Code MYMERDEKA22

ENJOY



Valid for 12 months subscriptions only

### VALUE STOCKS

### Price & Total Shareholder Return (as at Yesterday)

**DEFINITION:** Share price of a company trading at a lower price as compared to its fundamentals (FA) such as financial performance and dividend, allowing it to be attractive to value investors.

**CHART GUIDE:** Total Shareholder Return (TSR) combines share price appreciation and divi