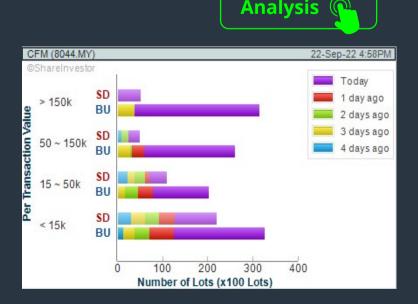

### **Top Gainers** (over 5 Trading days as at Yesterday)

| Name    | Price (RM) | Change (RM) |
|---------|------------|-------------|
| CYL     | 0.765      | +0.345      |
| SFPTECH | 1.820      | +0.330      |
| CHINHIN | 2.850      | +0.300      |
| HEXTECH | 4.050      | +0.250      |
| PETGAS  | 16.720     | +0.220      |
| NSOP    | 3.690      | +0.190      |
| RAPID   | 13.840     | +0.160      |
| AYER    | 6.400      | +0.150      |
| BIPORT  | 5.240      | +0.140      |
| CFM     | 1.290      | +0.140      |

### **YBS INTERNATIONAL BERHAD (0025)**

C<sup>2</sup> Chart

**COMPUTER FORMS (M) BERHAD (8044)** 