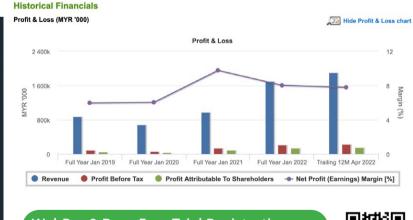

### **COMPANY BACKGROUND**

Kim Loong Resources Berhad's principal activities are divided into two main areas: plantation operations and milling operations. The company is engaged in the cultivation of oil palm, processing of oil palm fresh fruit bunches and marketing of oil palm products, processing of oil palm fiber, biogas and power generation. The Company owns and operates three palm oil mills which are located within the vicinity of its plantations in Johor, Sabah and Sarawak. FRIDAY SEPT 23, 2022 **Inveșt** 6

| KMLOONG KIM LOONG RE                 | ESOURCES BHD                                              |                                                      |            |              |                                                     |                   | Updated at 22 Sep 2022 1 |
|--------------------------------------|-----------------------------------------------------------|------------------------------------------------------|------------|--------------|-----------------------------------------------------|-------------------|--------------------------|
| Last (MYR): 1.680 🖶                  |                                                           | Change: -0.010                                       |            | High: 1.680  |                                                     | Remarks: s        |                          |
| Last (WITR)                          | 1.000                                                     | Change (%): -0.59                                    |            | Low: 1.660   |                                                     | iicu              |                          |
| Open                                 |                                                           | 1.680                                                |            | Yesterday's  | Close                                               | 1.690             |                          |
| Buy Price                            |                                                           | 1.670                                                |            | Sell Price   |                                                     | 1.690             |                          |
| Buy Volume ('00)                     |                                                           | 188                                                  |            | Sell Volume  |                                                     | 140               |                          |
| Cumulative Volume ('00)              |                                                           | 3.874                                                |            | Cumulative \ | /alue                                               | 647,761           |                          |
| Dividend Pay<br>Dividend is increase | out<br>sing over the past 60 month                        | 15.                                                  | ٢          | 0            | Cash Ratio<br>Good cash ratio of at least 0.8 for 3 | consecutive years | (                        |
| Current Ratio                        |                                                           |                                                      |            | s            | Gross Profit Margin                                 |                   | Ċ                        |
|                                      | ell-positioned to cover its si<br>for 3 consecutive years | nort-term obligations with its current assets (ratio | $\bigcirc$ | ~            | Low gross profit margin for 3 years                 | 9                 |                          |
| Return on Eq                         | uity (ROE)                                                |                                                      | $\odot$    |              |                                                     |                   |                          |
|                                      | or 2 consecutive years                                    |                                                      |            |              |                                                     |                   |                          |

### Key Statistics with Total Shareholder Returns

Total Shareholder Return

| Period             |            | Dividend Received | Capital Appreciation | Total Shareholder Return |
|--------------------|------------|-------------------|----------------------|--------------------------|
|                    | 5 Days     |                   | -0.020               | 1                        |
| Short Term Return  | 10 Days    | 121               | -0.040               |                          |
|                    | 20 Days    |                   | +0.010               | 1                        |
|                    | 3 Months   | 0.050             | +0.120               | -                        |
| Medium Term Return | 6 Months   | 0.050             | -0.210               | -                        |
|                    | 1 Year     | 0.140             | +0.235               |                          |
|                    | 2 Years    | 0.240             | +0.369               |                          |
| Long Term Return   | 3 Years    | 0.270             | +0.608               |                          |
|                    | 5 Years    | 0.510             | +0.492               |                          |
| Annualised Return  | Annualised | 125               | u                    | -                        |