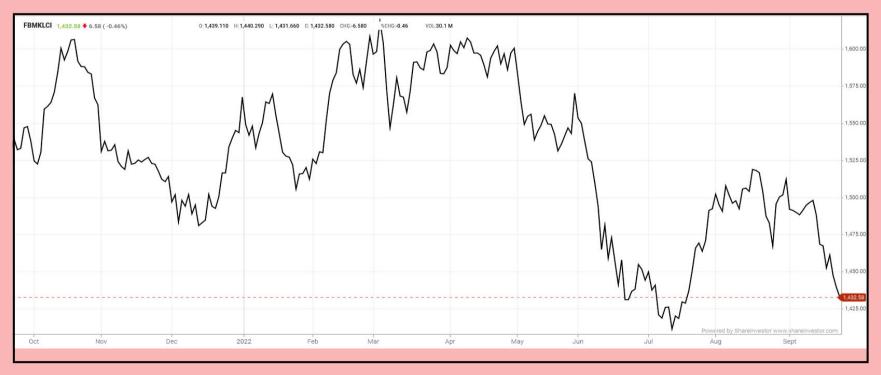

's Telegram channel, "Trade With Maybank".

### Note From Publisher:

- 1. There is only one non-Shariah Hot Stock (page 11) this week that met our TA Criteria & Conditions.
- 2. MSWG From The Observer column takes a break this issue.
- 3. Behind The Action column has been discontinued.

### EYE ON THE MARKETS

This week, on Friday (23Sept), the Ringgit opened at 4.5690 against the USD from 4.5380 on Monday (19Sept). Meanwhile, the Ringgit was 3.2223 to the Sing Dollar on Friday (23Sept). On Monday (19Sept), the FBM KLCI opened at 1459.51. As at Friday (23Sept) 10:00am, the FBM KLCI is down 29.81 points for the week at 1443.11. Over in US, the overnight Dow Jones Industrial Average closed down 107.10 points (-0.35%) to 30,076.68 whilst the NASDAQ shed 153.39 points (-1.37%) to 11,066.80.



**KLCI 1 Year Chart** 

### **REGIONAL MARKETS**



### **Over 5 trading days**

|--|

### Price > Stock Prices Select Market: NASDAQ / NYSE / IDX / SET / HKEX / SGX (One bourse at a time) select Stocks Tab

ShareInvestor WebPro (www.shareinvestor.com/my)

 select Ranking Top Gainers or Top Losers (Over 5 Trading Days)
 Mouse over Column Layout > select Edit Customs > select Name t Dono Prico > coloct 5 Dov

| Change > select 52 Weeks High | > select 52 Weeks Lc | ow > Mouse Over ( | Column Layout > | select Custom |
|-------------------------------|----------------------|-------------------|-----------------|---------------|

| NASDAQ (USD)               |           |                          |                  |                 |  |                            |            |