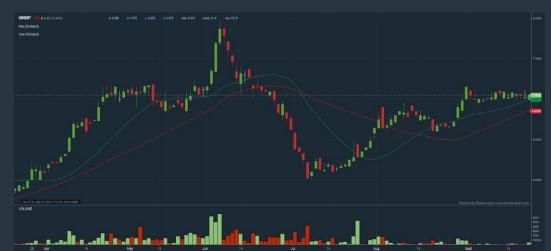

| +0.608                  |                     | +81.90 % |
|                          | 5 Years    | 0.510                | +0.492                  |                     | +84.34 9 |
| Annualised<br>Return     | Annualised | 0.50                 | 7                       |                     | +13.01 % |

### **UNITED PLANTATIONS BERHAD (2089)**

C<sup>2</sup> Chart



### Dividen Capital Total Shareholder Retur Period 5 Days -0.240 -1.61 % Short Term 10 Days -0.560 -3.68 % Return +0.160 +1.10 % 20 Days 3 Months +0.600 +4.27 % +4.53 % 6 Months 0.850 -0.179 Term 1 Year 1.150 +1.204 +17.52 % 2 Years 2 000 +0.773 +20.00 % Long T Return 3 Years 3.350 +3.114 +56.08 % 5 Years 6.250 +3.041 +80.10 % +12.49 % Annualised Return

### **ORIENTAL HOLDINGS BERHAD (4006)**

C<sup>2</sup> Chart





### **Fundamental Analysis**

(30) % for the past select (5) financial year(s) 7. CAGR of Dividend Per Share - – select (more than)

type (1) % for the past select (5) financial year(s)

> click Save Template > Create New Template type

> click Save Template as > select Dividend Companies >

(Dividend Companies) > click Create

Total Shareholder Return

> click Screen Now (may take a few minutes)

> Sort By: Select (Dividend Yield) Select (Desc)

> Mouse over stock name > Factsheet > looking for

Disclaimer: The information on this page is provided as a service to readers. It does not constitute financial advice and/or any investment recommendations. Past performance is not indicative of future



Analysis

 $(\bigcirc)$ 

### **BROKERS' CALL**

FRIDAY SEPT 23, 2022 Invest | 19

Week: