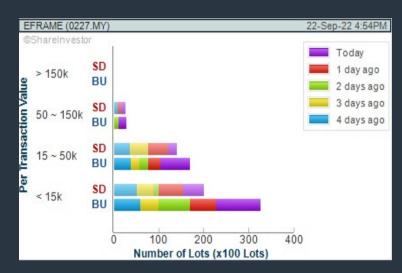

### **ECONFRAME BERHAD (0227)**

Charts

Stock: Burs

- M

Style: Cr

- Back

FAN (3689.MY)

Fundamental - Factshi