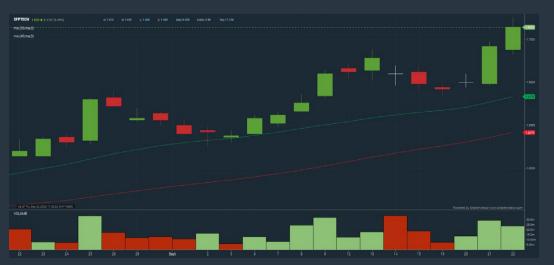

### SFP TECH HOLDINGS BERHAD (0251) C<sup>2</sup> Chart

Disclaimer: The information on this page is provided as a service to readers. It does not constitute financial advice and/or any investment recommendations. Past performance is not indicative of future results. We assume no liability for damages resulting from or arising out of the use of such information. It would be best if you did your own research to make your personal investment decisions wisely or consult a licenced investment advisor.

### Price & Volume Distribution Charts (as at Yesterday)

**DEFINITION:** Shariah compliant stocks with Technical Analysis showing Bullish Momentum and Price Uptrend. The share price closed at the highest price yesterday. The typical price was higher than the previous day's typical price.

**CHART GUIDE**: Volume Distribution Chart is a statistical interpretation of the current sentiment on each stock in graphical format. The highest bar categorized as >150k is likely to be traded by institutions or super dealers, while the lowest bar categorized as <15k usually represents retail investors. "Buy Up" refers to more buyers snatching up the lots queued at selling price. "Sell Down" refers to sellers selling their shares to the buying queue.