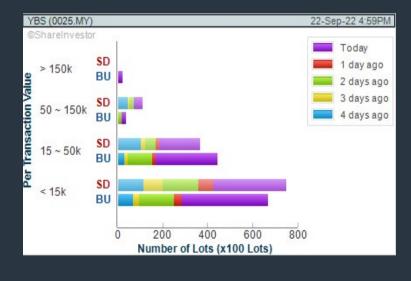

### **YBS INTERNATIONAL BERHAD (0025)**

C<sup>2</sup> Chart

**COMPUTER FORMS (M) BERHAD (8044)** 

**CHART GUIDE**: Volume Distribution Chart is a statistical interpretation of the current sentiment on each stock in graphical format. The highest bar categorized as >150k is likely to be traded by institutions or super dealers, while the lowest bar categorized as <15k usually represents retail investors. "Buy Up" refers to more buyers snatching up the lots queued at selling price. "Sell Down" refers to sellers selling their shares to the buying queue.

CHART GUIDE: Volume Distribution Chart is a statistical interpretation of the current sentiment on each stock in graphical format. The highest bar categorized as >150k is likely to be traded by institutions or super dealers, while the lowest bar categorized as <15k usually represents retail investors. "Buy Up" refers to more buyers snatching up the lots queued at selling price. "Sell Down" refers to sellers selling their shares to the buying queue.