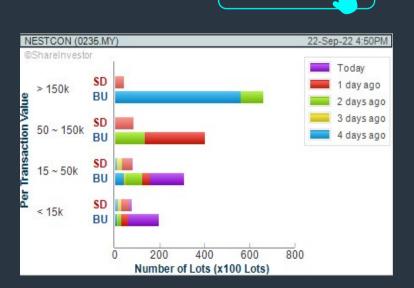

### **NESTCON BERHAD (0235)**

Disclaimer: The information on this page is provided as a service to readers. It does not constitute financial advice and/or any investment recommendations. Past performance is not indicative of future