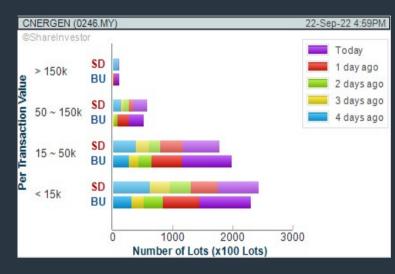

### **CNERGENZ BERHAD (0246)**

C<sup>2</sup> Chart

**CHART GUIDE**: Volume Distribution Chart is a statistical interpretation of the current sentiment on each stock in graphical format. The highest bar categorized as >150k is likely to be traded by institutions or super dealers, while the lowest bar categorized as <15k usually represents retail investors. "Buy Up" refers to more buyers snatching up the lots queued at selling price. "Sell Down" refers to sellers selling their shares to the buying queue.