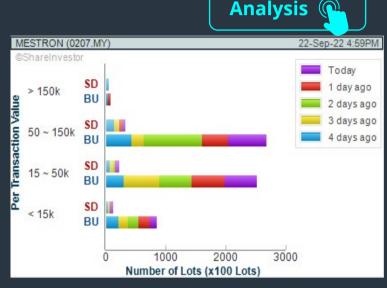

### **MESTRON HOLDINGS BERHAD (0207)**

Analysis

**MESTRON HOLDINGS BERHAD (0207)** C<sup>2</sup> Chart