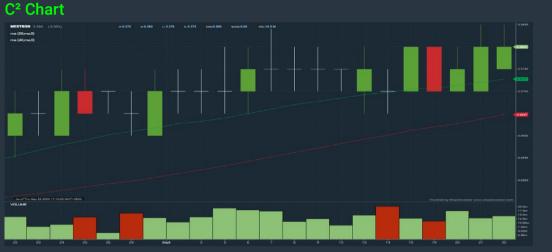

### **MESTRON HOLDINGS BERHAD (0207)**

### 2-Sep-22 4:59PM MESTRON (0207.MY) Today SD 1 day ago > 150k BU Transaction Value 2 days ago 3 days ago SD $50 \sim 150k$ 4 days ago BU SD 15~50k BU Per SD < 15k BU 1000 2000 3000 0 Number of Lots (x100 Lots)