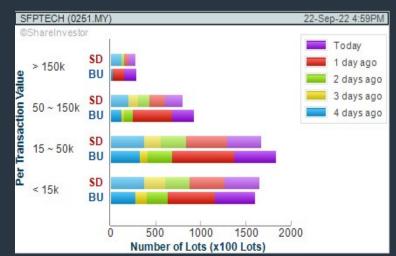

### SFP TECH HOLDINGS BERHAD (0251) C<sup>2</sup> Chart

Disclaimer: The information on this page is provided as a service to readers. It does not constitute financial advice and/or any investment recommendations. Past performance is not indicative of future results. We assume no liability for damages resulting from or arising out of the use of such information. It would be best if you did your own research to make your personal investment decisions wisely or consult a licenced investment advisor.

### Price & Volume Distribution Charts (as at Yesterday)

**DEFINITION:** Shariah compliant stocks with Technical Analysis showing Bullish Momentum and Price Uptrend. The share price closed at the highest price yesterday. The typical price was higher than the previous day's typical price.

**CHART GUIDE**: Volume Distribution Chart is a statistical interpretation of the current sentiment on each stock in graphical format. The highest bar categorized as >150k is likely to be traded by institutions or super dealers, while the lowest bar categorized as <15k usually represents retail investors. "Buy Up" refers to more buyers snatching up the lots queued at selling price. "Sell Down" refers to sellers selling their shares to the buying queue.