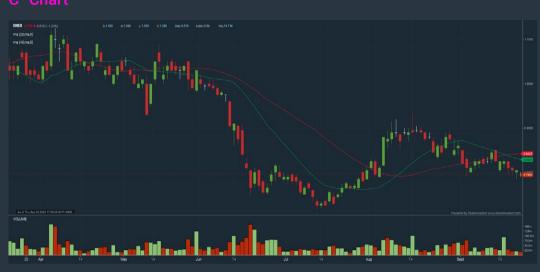

### **MESTRON HOLDINGS BERHAD (0207)**

### 2-Sep-22 4:59PM MESTRON (0207.MY) Today SD 1 day ago > 150k BU Transaction Value 2 days ago 3 days ago SD $50 \sim 150k$ 4 days ago BU SD 15~50k BU Per SD < 15k BU 1000 2000 3000 0 Number of Lots (x100 Lots)