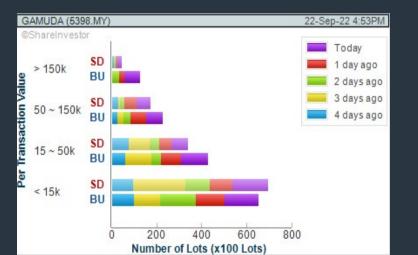

e (1) days 3. Average Volume - type (5) days average volume type (10000) lots
- 4. Last Done Price select (more than) type (0.3) 5. Moving Average Below Close - select (MA) type (10) below close price for type (1) days

6. Moving Average Bullish Crossover - select (MA) type (5) crossed above select (MA) type (10)

> click Save Template > Create New Template type (Non-Shariah Up-Trending Stocks) > click Create Click Save Template As > select Non-Shariah Up Trending

**Technical Analysis** 

- > click Screen Now (may take a few minutes) Sort By: Select (Vol) Select (Desc)
- Mouse over stock name > Charts > click C<sup>2</sup> Charts tab or Volume Distribution

Analysis

Analysis

**MESTRON HOLDINGS BERHAD (0207)** C<sup>2</sup> Chart





### **GAMUDA BERHAD (5398)**

C<sup>2</sup> Chart





### **NESTCON BERHAD (0235)**







Disclaimer: The information on this page is provided as a service to readers. It does not constitute financial advice and/or any investment recommendations. Past performance is not indicative of future

OFF

### SHARE INVESTOR STATION

## <text>

22 August 2022 – 30 September 2022

### when you Subscribe, Renew or Extend

Coupon Code MYMERDEKA22

ENJOY



Valid for 12 months subscriptions only

### VALUE STOCKS

### Price & Total Shareholder Return (as at Yesterday)

**DEFINITION:** Share price of a company trading at a lower price as compared to its fundamentals (FA) such as financial performance and dividend, allowing it to be attractive to value investors.

**CHART GUIDE:** Total Shareholder Return (TSR) combines share price appreciation and divide