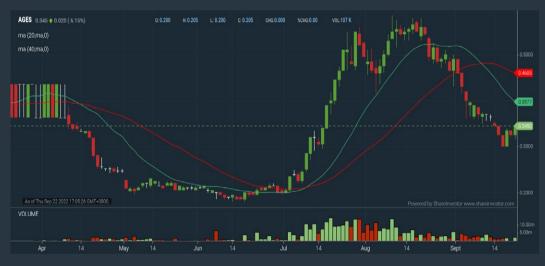

### AGESON BERHAD (7145)

C<sup>2</sup> Chart

AGES (7145.MY) Total Shareholder Return Capital Total Shareholder Return Period Dividend Appreciat 5 Days hort Term 0.045 -11.54 % 10 Days 20 Days -0.140 -28.87 % 3 Month +0 140 +68.29 % 6 Months -0.018 -4.96 % -0.744 -68.32 % 1 Year 2 Years -1.543 -81.73 % Long Te -1.616 -82.41 % 3 Years 5 Years 1.616 -82.41 % -29.36 % Retur