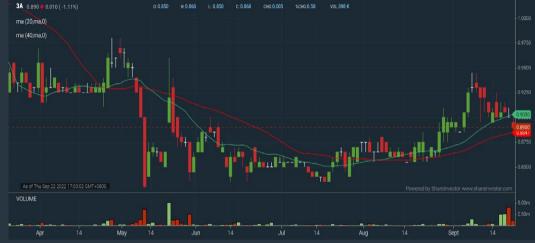

### **KIM LOONG RESOURCES BERHAD (5027)**

| Period                   |            | Dividend<br>Received | Capital<br>Appreciation | Total Shareholder R | Return   |
|--------------------------|------------|----------------------|-------------------------|---------------------|----------|
|                          | 5 Days     | -                    | -0.020                  |                     | -1.18 %  |
| Short Term<br>Return     | 10 Days    |                      | -0.040                  |                     | -2.33 %  |
|                          | 20 Days    | -                    | +0.010                  |                     | +0.60 %  |
|                          | 3 Months   | 0.050                | +0.120                  | -                   | +10.90 % |
| Medium<br>Term<br>Return | 6 Months   | 0.050                | -0.210                  | -                   | -8.47 %  |
| Return                   | 1 Year     | 0.140                | +0.235                  | _                   | +25.95 % |
|                          | 2 Years    | 0.240                | +0.369                  |                     | +46.45 % |
| Long Term<br>Return      | 3 Years    | 0.270                | +0.608                  |                     | +81.90 % |
|                          | 5 Years    | 0.510                | +0.492                  |                     | +84.34 9 |
| Annualised<br>Return     | Annualised | 0.50                 | 7                       |                     | +13.01 % |