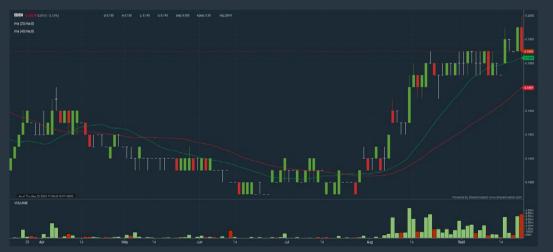

an) type (30) % for the past select (1) financial year(s)
- 4. Quality of Earnings select (more than) type (1) for the past select (1) financial year(s) 5.Total Shareholder Return - – select (more than) type (5) % for the
- past select (3) financial year(s) 6.Total Shareholder Return – select (more than) type (5) % for the
- past select (5) financial year(s)

Invest |17

**Fundamental Analysis** 

- > click Save Template > Create New Template type (Growth Companies) > click Create > click Save Template as > select Growth Companies >
- click Save > click Screen Now (may take a few minutes)
- > Sort By: Select (Revenue Growth) Select (Desc) > Mouse over stock name > Factsheet > looking for **Total Shareholder Return**



### **DAGANG NEXCHANGE BERHAD (4456)**



### EDEN INC. BERHAD (7471)



### **INNOPRISE PLANTATIONS BERHAD (6262)**



| Period               |            | Dividend<br>Received | Capital<br>Appreciation | Total Shareholder Return |         |
|----------------------|------------|----------------------|-------------------------|--------------------------|---------|
|                      | 5 Days     | (m)                  | -0.030                  |                          | -3.64 % |
| Short Term<br>Return | 10 Days    |                      | -0.030                  |                          | -3.64 % |
|                      | 20 Days    |                      | -0.050                  | 1                        | -5.92 % |
| Medium<br>Term       | 3 Months   | 141                  | +0.025                  |                          | +3.25 % |
|