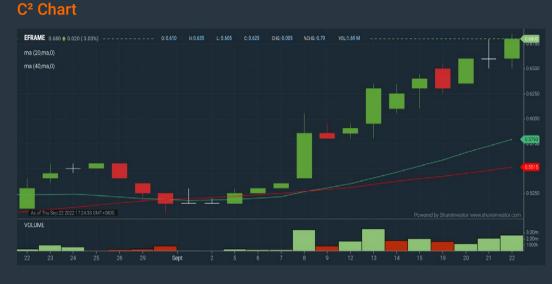

### **ECONFRAME BERHAD (0227)**

Charts

Stock: Burs

- M

Style: Cr

- Back

FAN (3689.MY)

Fundamental - Factshi