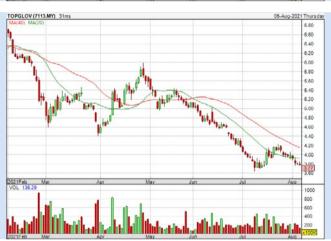

**TOP GLOVE CORPORATION BERHAD** (7113)

Analysis

| Period                     |            | Dividend<br>Received | Capital<br>Appreciation | Total Shareholder Retu | m         |
|----------------------------|------------|----------------------|-------------------------|------------------------|-----------|
|                            | 5 Days     |                      | -0.230                  | 1                      | -5.75 %   |
| Short Term<br>Return       | 10 Days    |                      | -0.390                  | 1                      | -9.38 %   |
|                            | 20 Days    | (4)                  | -0.090                  |                        | -2.33 %   |
| Medium<br>Term 6<br>Return | 3 Months   | 0.180                | -1.489                  |                        | -24.89 %  |
|                            | 6 Months   | 0.432                | -2.972                  |                        | -37.67 %  |
|                            | 1 Year     | 0.682                | -5.437                  |                        | -51.65 %  |
|                            | 2 Years    | 0.822                | +2.261                  | _                      | +204.31 % |
| Long Term<br>Return        | 3 Years    | 0.907                | +2.076                  | _                      | +176.09 9 |
|                            | 5 Years    | 1.207                | +3.027                  |                        | +569.85 % |
| Annualised<br>Return       | Annualised | -                    |                         |                        | +46.28 %  |