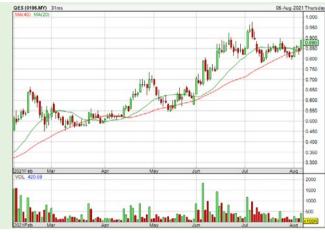

#### **Shariah Top Turnover**

| Name        | Price (RM) | Value (RM) |
|-------------|------------|------------|
| INARI [S]   | 3.540      | 55,575,368 |
| DNEX [S]    | 0.755      | 55,068,985 |
| TOPGLOV [S] | 3.770      | 51,461,781 |
| KAB [S]     | 0.590      | 49,434,693 |
| AEMULUS [S] | 1.180      | 45,206,923 |
| BIG [S]     | 1.600      | 36,956,525 |
| GREATEC [S] | 6.950      | 36,696,220 |
| QES [S]     | 0.890      | 36,656,728 |
| SUPERMX [S] | 3.130      | 34,882,979 |
| JFTECH [S]  | 1.530      | 33,680,760 |