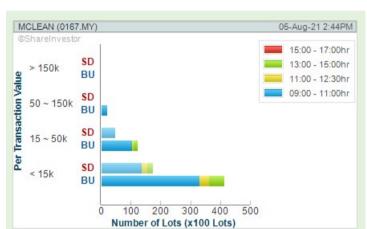

# **SHARIAH MOMENTUM UP STOCKS**

# Price & Volume Distribution Charts (As at Yesterday)

**Technical Analysis** 

**Definition** 

Shariah compliant stocks with Technical Analysis showing Bullish Momentum and Price Uptrend. The share price closed at the highest price yesterday. Both the highest and lowest price were higher than the previous day's highest and lowest price.

Volume Distribution Chart is a statistical interpretation of the current sentiment on each stock in graphical format. The highest bar categorized as >150k is likely to be traded by institutions or super dealers, while the lowest bar categorized as <15k usually represents retail investors. "Buy Up" refers to more buyers snatching up the lots queued at selling price. "Sell Down" refers to sellers selling their shares to the buying queue.

Volume Distribution

**MCLEAN TECHNOLOGIES BERHAD** (0167)

V.S **INDUSTRY BERHAD** (6963)

Analysis @

**VERTICE** 

Analysis @

**XIN HWA HOLDINGS** (5267)

<u> Analysis</u>