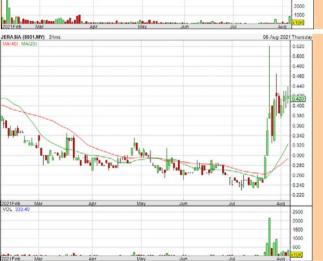

  > Sort By: Select (Vol) Select (Desc)

  Mouse over stock name > Charts > click Interactive Charts tab or Volume

**EFFICIENT E-SOLUTIONS BERHAD** (0064)

Analysis @

EFFICEN (0084.MY) 31ms

**TECHBOND GROUP BERHAD** (5289)

Analysis @

**JERASIA CAPITAL BERHAD** (8931)

Analysis @

**SOUTHERN CABLE GROUP BERHAD** (0225)

**Analysis** @

**YB VENTURES BERHAD** (5048)

**Analysis** 