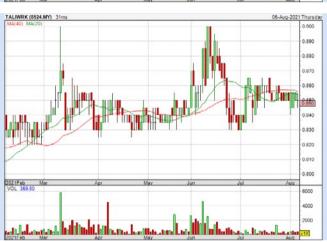

- click Save > click Screen Now (may take a few minutes) > Sort By: Select (Dividend Yield) Select (Desc) > Mouse over stock name > Factsheet > looking for Total Shareholder Return

**TALIWORKS CORPORATION BERHAD** (8524)

| Period                        |            | Dividend<br>Received | Capital<br>Appreciation | Total Shareholder Return |          |
|-------------------------------|------------|----------------------|-------------------------|--------------------------|----------|
|                               | 5 Days     | ×                    | 12                      |                          |          |
| Short Term<br>Return          | 10 Days    | (4)                  |                         |                          | -        |
|                               | 20 Days    | 9                    | -0.010                  |                          | -1.16 %  |
| Medium<br>Term 6 Mo<br>Return | 3 Months   | 0.017                | +0.015                  |                          | +3.83 %  |
|                               | 6 Months   | 0.033                | +0.010                  | -                        | +5.12 %  |
|                               | 1 Year     | 0.066                | -0.010                  | _                        | +6.51 %  |
|                               | 2 Years    | 0.123                | -0.060                  | _                        | +6.92 %  |
| Long Term<br>Return           | 3 Years    | 0.179                | +0.148                  |                          | +46.58 9 |
|                               | 5 Years    | 0.319                | -0.032                  |                          | +32.54   |
| Annualised<br>Return          | Annualised |                      | Na.                     | _                        | +5.80 %  |