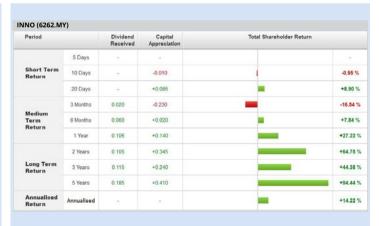

**INNOPRISE PLANTATIONS BERHAD** (6262)

Analysis @

| ENANG (169                 | 4.MY)      |                                           |        |                          |         |
|----------------------------|------------|-------------------------------------------|--------|--------------------------|---------|
| Period                     |            | Dividend Capital<br>Received Appreciation |        | Total Shareholder Return |         |
|                            | 5 Days     | *                                         | +0.030 | _                        | +6.38 % |
| Keturn                     | 10 Days    | *                                         | +0.030 | _                        | +6.38 % |
|                            | 20 Days    | (4)                                       | +0.080 |                          | +13.64  |
| Medium<br>Term 6<br>Return | 3 Months   | (4)                                       | +0.050 |                          | +11.11  |
|                            | 6 Months   | φ.                                        | -0.040 | _                        | -7.41 % |
|                            | 1 Year     | 141                                       | +0.010 |                          | +2.04 1 |
|                            | 2 Years    |                                           | +0.155 |                          | +44.93  |
| Long Term<br>Return        | 3 Years    | 2                                         | +0.050 | _                        | +11.11  |
|                            | 5 Years    | -                                         | +0.044 |                          | +9.65 5 |
| Annualised<br>Return       | Annualised |                                           |        |                          | +1.86 % |