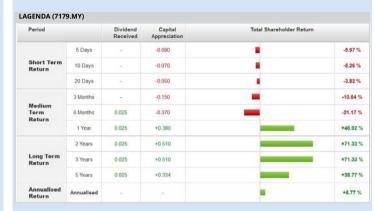

**Chart Guide** 

Total Shareholder Return (TSR) combines share price appreciation and dividends paid to show the total return to the shareholder expressed as

- ShareInvestor WebPro > Screener > Market Screener (FA & TA) > select BURSA
- Fundamental Analysis Conditions tab > select (i) Free Cash Flow, (ii) Revenue Growth, (iii) Gross Profit (Earnings) Margin, (iv) Quality of Earnings, (v) Total Shareholder Returns,
- ental Analysis Conditions tab >select (vi) Total Shareholder Returns

**TOP GLOVE CORPORATION BERHAD** (7113)

Analysis

| Period                     |            | Dividend<br>Received | Capital<br>Appreciation | Total Shareholder Retu | m         |
|----------------------------|------------|----------------------|-------------------------|------------------------|-----------|
|                            | 5 Days     |                      | -0.230                  | 1                      | -5.75 %   |
| Short Term<br>Return       | 10 Days    |                      | -0.390                  | 1                      | -9.38 %   |
|                            | 20 Days    | (4)                  | -0.090                  |                        | -2.33 %   |
| Medium<br>Term 6<br>Return | 3 Months   | 0.180                | -1.489                  |                        | -24.89 %  |
|                            | 6 Months   | 0.432                | -2.972                  |                        | -37.67 %  |
|                            | 1 Year     | 0.682                | -5.437                  |                        | -51.65 %  |
|                            | 2 Years    | 0.822                | +2.261                  | _                      | +204.31 % |
| Long Term<br>Return        | 3 Years    | 0.907                | +2.076                  | _                      | +176.09 9 |
|                            | 5 Years    | 1.207                | +3.027                  |                        | +569.85 % |
| Annualised<br>Return       | Annualised | -                    |                         |                        | +46.28 %  |