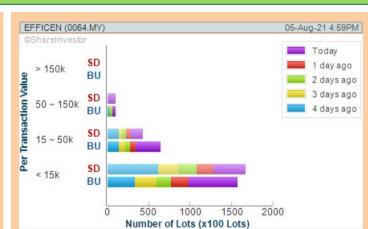

  > Sort By: Select (Vol) Select (Desc)

  Mouse over stock name > Charts > click Interactive Charts tab or Volume

**EFFICIENT E-SOLUTIONS BERHAD** (0064)

Analysis @

EFFICEN (0084.MY) 31ms

**TECHBOND GROUP BERHAD** (5289)

**Chart Guide** 

Volume Distribution Chart is a statistical interpretation of the current sentiment on each stock in graphical format. The highest bar categorized as >150k is likely to be traded by institutions or super dealers, while the lowest bar categorized as <15k usually represents retail investors. "Buy Up" refers to more buyers snatching up the lots queued at selling price. "Sell Down" refers to sellers selling their shares to the buying queue.