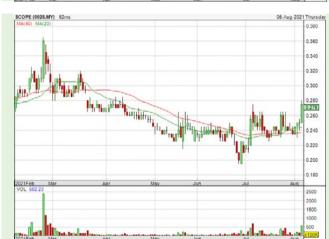

nue select (more than) type (1) for the past select (1) financial year(s)

  Moving Average Below Close select (MA) type (5) below close price for type (1) days

  ADX Trend ADX type (5) type (1) above type (20) for type (1) days

  Bullish ADX +DI/-DI ADX type (5) type (1): +DI above -DI

  Volume Spike Volume type (1) times greater than type (5) days average

  RSI Overbought RSI type (1) above (99) for (1) days

  Is Shariah Compliant select Vas

- Is Shariah Compliant select Yes

- > click Save Template > Create New Template type (Shariah Hot
- Stocks) > click Create > click Save Template as > select Shariah Hot Stocks > click Save
- > click Screen Now (may take a few minutes) > Sort By: Select (Vol) Select (Desc)
- > Mouse over stock name > Charts > click Interactive Charts or













**YBS INTERNATIONAL BERHAD** (0025)

Analysis 🙉







**SBC** CORPORATION (5207)

Analysis @











# **SHARIAH MOMENTUM UP STOCKS**

# Price & Volume Distribution Charts (As at Yesterday)

**Technical Analysis** 

**Definition** 

Shariah compliant stocks with Technical Analysis showing Bullish Momentum and Price Uptrend. The share price closed at the highest price yesterday. Both the highest and lowest price were higher than the previous day's highest and lowest price.



Volume Distribution Chart is a statistical interpretation of the current sentiment on each stock in graphical format. The highest bar categorized as >150k is likely to be traded by institutions or super dealers, while the lowest bar categorized as <15k usually represents retail investors. "Buy Up" refers to m