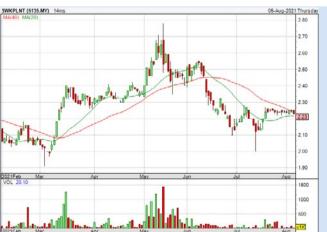

**SARAWAK PLANTATION** (5135)

| Period                   |            | Dividend<br>Received | Capital<br>Appreciation | Total Shareholder Re | turn     |
|--------------------------|------------|----------------------|-------------------------|----------------------|----------|
|                          | 5 Days     |                      | -0.010                  | 1                    | -0.45 %  |
| Short Term<br>Return     | 10 Days    |                      | -0.010                  | 1                    | -0.45 %  |
|                          | 20 Days    | ¥                    | -0.040                  | 1                    | -1.76 %  |
|                          | 3 Months   | 0.050                | -0 230                  |                      | -7.32 %  |
| Medium<br>Term<br>Return | 6 Months   | 0.050                | +0.160                  | -                    | +10.14 % |
| Keturn                   | 1 Year     | 0.100                | +0.590                  |                      | +42.07 9 |
|                          | 2 Years    | 0.150                | +0.830                  | g.                   | +70.00 % |
| Long Term<br>Return      | 3 Years    | 0.200                | +0.650                  |                      | +53.80 % |
|                          | 5 Years    | 0.250                | +0.430                  |                      | +37.78 % |
| Annualised<br>Return     | Annualised | *                    | 12                      |                      | +6.62 %  |