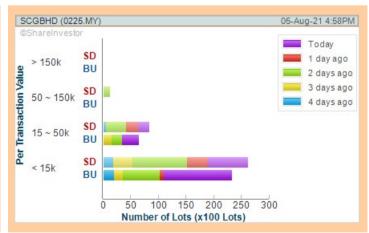

# **Price & Volume Distribution Charts** (Over 5 trading days As at Yesterday)

**Technical Analysis** 

**Definition** 

Non-Shariah compliant stocks with Technical Analysis showing the closing price Yesterday is higher than previous closing price and 5-days Moving Average Price with Volume Spike

**Chart Guide** 

Volume Distribution Chart is a statistical interpretation of the current sentiment on each stock in graphical format. The highest bar categorized as >150k is likely to be traded by institutions or super dealers, while the lowest bar categorized as <15k usually represents retail investors. "Buy Up" refers to more buyers snatching up the lots queued at selling price. "Sell Down" refers to sellers selling their shares to the buying queue.

Analysis @

**JERASIA CAPITAL BERHAD** (8931)

Analysis @

**SOUTHERN CABLE GROUP BERHAD** (0225)

**Analysis** @

**YB VENTURES BERHAD** (5048)

**Analysis** 