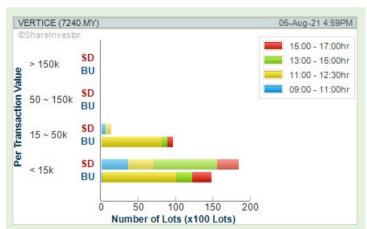

# **SHARIAH MOMENTUM UP STOCKS**

# Price & Volume Distribution Charts (As at Yesterday)

**Technical Analysis** 

**Definition** 

Shariah compliant stocks with Technical Analysis showing Bullish Momentum and Price Uptrend. The share price closed at the highest price yesterday. Both the highest and lowest price were higher than the previous day's highest and lowest price.

Volume Distribution Chart is a statistical interpretation of the current sentiment on each stock in graphical format. The highest bar categorized as >150k is likely to be traded by institutions or super dealers, while the lowest bar categorized as <15k usually represents retail investors. "Buy Up" refers to more buyers snatching up the lots queued at selling price. "Sell Down" refers to sellers selling their shares to the buying queue.

Volume Distribution

**MCLEAN TECHNOLOGIES BERHAD** (0167)

V.S **INDUSTRY BERHAD** (6963)

Analysis @

**VERTICE** 

Analysis @

**XIN HWA HOLDINGS** (5267)

<u> Analysis</u>