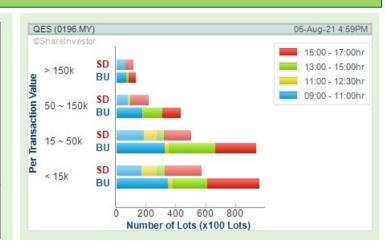

# **SHARIAH HOT STOCKS**

# Price & Volume Distribution Charts (As at Yesterday)

**Definition** 

Shariah compliant stocks with Technical Analysis showing the closing price Yesterday is higher than previous closing price and 5-days Moving Average Price with Volume Spike

Volume Distribution Chart is a statistical interpretation of the current sentiment on each stock in graphical format. The highest bar categorized as >150k is likely to be traded by institutions or super dealers, while the lowest bar categorized as <15k usually represents retail investors. "Buy Up" refers to more buyers snatching up the lots queued at selling price. "Sell Down" refers to sellers selling their shares to the buying queue