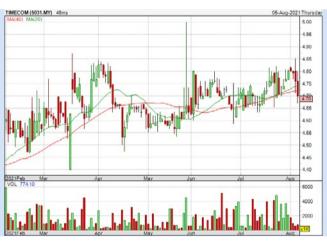

TIME DOTCOM **BERHAD** (5031)

Analysis @

| Period                   |            | Dividend<br>Received | Capital<br>Appreciation | Total Shareholder Ret | turn      |
|--------------------------|------------|----------------------|-------------------------|-----------------------|-----------|
|                          | 5 Days     |                      | -0.040                  |                       | -0.84 %   |
| Short Term<br>Return     | 10 Days    |                      | -0.080                  | 1                     | -1.67 %   |
|                          | 20 Days    | *                    | -0.040                  |                       | -0.84 %   |
| Medium<br>Term<br>Return | 3 Months   | -                    | +0.113                  |                       | +2.46 %   |
|                          | 6 Months   | 0.331                | +0.135                  |                       | +10.21 %  |
|                          | 1 Year     | 0.331                | +1.127                  |                       | +40.81 %  |
|                          | 2 Years    | 0.621                | +1.807                  |                       | +83.93 %  |
| Long Term<br>Return      | 3 Years    | 0.827                | +2.066                  |                       | +109.83   |
|                          | 5 Years    | 1.305                | +2.332                  |                       | +153.59 1 |
| Annualised<br>Return     | Annualised |                      |                         | _                     | +20.46 %  |