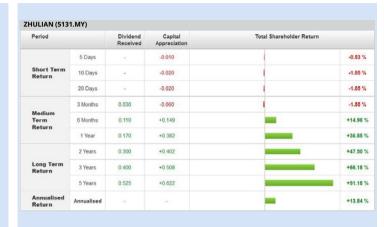

turns
- Dividend Yield select (more than) type (5) % for the past select (1) financial year(s)
  Dividend Payout (Historical) select (more than) type (0.5) times for the past select (1)
- Total Debt To Equity select (less than) type (1) for the past select (1) financial year(s)
  Total Shareholder Return select (more than) type (5) % for the past select (3) financial
- year(s)
  Total Shareholder Return select (more than) type (5) % for the past select (5) financial
- > click Save Template > Create New Template type (Dividend Companies) > click Create > click Save Template as > select Dividend Companies >

- click Save > click Screen Now (may take a few minutes) > Sort By: Select (Dividend Yield) Select (Desc) > Mouse over stock name > Factsheet > looking for Total Shareholder Return









**TALIWORKS CORPORATION BERHAD** (8524)





| Period                        |            | Dividend<br>Received | Capital<br>Appreciation | Total Shareholder Return |          |
|-------------------------------|------------|----------------------|-------------------------|--------------------------|----------|
|                               | 5 Days     | ×                    | 12                      |                          |          |
| Short Term<br>Return          | 10 Days    | (4)                  |                         |                          | -        |
|                               | 20 Days    | 9                    | -0.010                  |                          | -1.16 %  |
| Medium<br>Term 6 Mo<br>Return | 3 Months   | 0.017                | +0.015