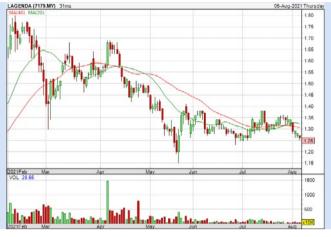

- Save

  > click Screen Now (may take a few minutes)

  > Sort By: Select (Revenue Growth) Select (Desc)

  > Mouse over stock name > Factsheet > looking for Total
  Shareholder Return

**LAGENDA PROPERTIES BERHAD** (7179)

**TOP GLOVE CORPORATION BERHAD** (7113)

Analysis

| Period                     |            | Dividend<br>Received | Capital<br>Appreciation | Total Shareholder Retu | m         |
|----------------------------|------------|----------------------|-------------------------|------------------------|-----------|
|                            | 5 Days     |                      | -0.230                  | 1                      | -5.75 %   |
| Short Term<br>Return       | 10 Days    |                      | -0.390                  | 1                      | -9.38 %   |
|                            | 20 Days    | (4)                  | -0.090                  |                        | -2.33 %   |
| Medium<br>Term 6<br>Return | 3 Months   | 0.180                | -1.489                  |                        | -24.89 %  |
|                            | 6 Months   | 0.432                | -2.972                  |                        | -37.67 %  |
|                            | 1 Year     | 0.682                | -5.437                  |                        | -51.65 %  |
|                            | 2 Years    | 0.822                | +2.261                  | _                      | +204.31 % |
| Long Term<br>Return        | 3 Years    | 0.907                | +2.076                  | _                      | +176.09 9 |
|                            | 5 Years    | 1.207                | +3.027                  |                        | +569.85 % |
| Annualised<br>Return       | Annualised | -                    |                         |                        | +46.28 %  |