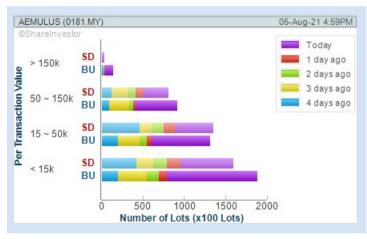

**YBS INTERNATIONAL BERHAD** (0025)Analysis @

Stocks > click Save

**SBC CORPORATION BERHAD** (5207)

**AEMULUS HOLDINGS BERHAD** (0181)

**TSR CAPITAL BERHAD** (5042)

Analysis 🙉

# Price & Volume Distribution Charts (Over 5 trading days As at Yesterday)

**Technical Analysis** 

**Definition** 

Stocks with Technical Analysis showing Bullish Momentum and Price Uptrend.

**Chart Guide** 

Volume Distribution Chart is a statistical interpretation of the current sentiment on each stock in graphical format. The highest bar categorized as >150k is likely to be traded by institutions or super dealers, while the lowest bar categorized as <15k usually represents retail investors. "Buy Up" refers to more buyers snatching up the lots queued at selling price. "Sell Down" refers to sellers selling their shares to the buying queue.