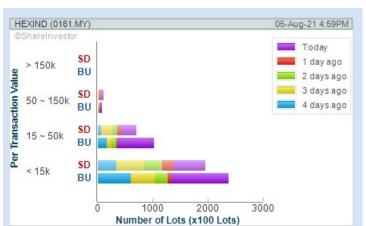

# **HOT STOCKS**

# **Price & Volume Distribution Charts** (Over 5 trading days As at Yesterday)

**Technical Analysis** 

**Definition** 

Non-Shariah compliant stocks with Technical Analysis showing the closing price Yesterday is higher than previous closing price and 5-days Moving Average Price with Volume Spike

**Chart Guide** 

Volume Distribution Chart is a statistical interpretation of the current sentiment on each stock in graphical format. The highest bar categorized as >150k is likely to be traded by institutions or super dealers, while the lowest bar categorized as <15k usually represents retail investors. "Buy Up" refers to more buyers snatching up the lots queued at selling price. "Sell Down" refers to sellers selling their shares to the buying queue.