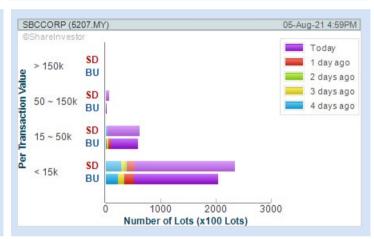

**YBS INTERNATIONAL BERHAD** (0025)

Analysis 🙉

**SBC** CORPORATION (5207)

Analysis @

# Price & Volume Distribution Charts (As at Yesterday)

**Definition** 

Shariah compliant stocks with Technical Analysis showing the closing price Yesterday is higher than previous closing price and 5-days Moving Average Price with Volume Spike

Volume Distribution Chart is a statistical interpretation of the current sentiment on each stock in graphical format. The highest bar categorized as >150k is likely to be traded by institutions or super dealers, while the lowest bar categorized as <15k usually represents retail investors. "Buy Up" refers to more buyers snatching up the lots queued at selling price. "Sell Down" refers to sellers selling their shares to the buying queue