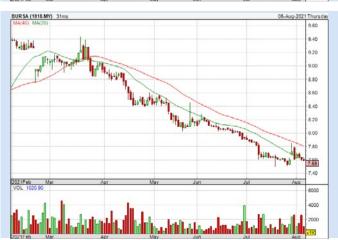

**BURSA MALAYSIA BERHAD** (1818)

| URSA (1818.I             | ΛY)        |                      |                         |                      |          |
|--------------------------|------------|----------------------|-------------------------|----------------------|----------|
| Period                   |            | Dividend<br>Received | Capital<br>Appreciation | Total Shareholder Re | eturn    |
|                          | 5 Days     |                      | -0.010                  |                      | -0.13 %  |
| Short Term<br>Return     | 10 Days    | (4)                  | -0.020                  |                      | -0.26 %  |
|                          | 20 Days    | 141                  | -0.230                  |                      | -2.94 %  |
| Medium<br>Term<br>Return | 3 Months   |                      | -0.920                  | -                    | -10.81 % |
|                          | 6 Months   | -                    | -1.780                  | _                    | -18.82 % |
|                          | 1 Year     | 0.170                | -3.010                  | _                    | -26.79 % |
|                          | 2 Years    | 0.378                | +1.160                  |                      | +23.92 9 |
| Long Term<br>Return      | 3 Years    | 0.714                | -0.160                  |                      | +7.15 %  |
|                          | 5 Years    | 1.419                | +1.696                  |                      | +62.85 % |
| Annualised<br>Return     | Annualised |                      | -                       | -                    | +8.86 %  |