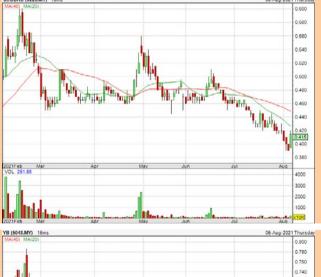

  > Sort By: Select (Vol) Select (Desc)

  Mouse over stock name > Charts > click Interactive Charts tab or Volume

**EFFICIENT E-SOLUTIONS BERHAD** (0064)

Analysis @

EFFICEN (0084.MY) 31ms

**TECHBOND GROUP BERHAD** (5289)

Analysis @

**JERASIA CAPITAL BERHAD** (8931)

Analysis @

**SOUTHERN CABLE GROUP BERHAD** (0225)

**Analysis** @

**YB VENTURES BERHAD** (5048)

**Analysis** 