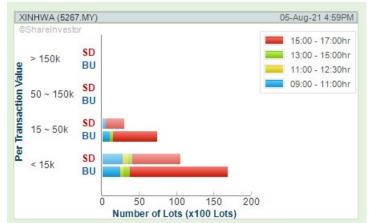

Volume Distribution

**MCLEAN TECHNOLOGIES BERHAD** (0167)

V.S **INDUSTRY BERHAD** (6963)

Analysis @

**VERTICE** 

Analysis @

**XIN HWA HOLDINGS** (5267)

<u> Analysis</u>

Volume Distribution Chart is a statistical interpretation of the current sentiment on each stock in graphical format. The highest bar categorized as >150k is likely to be traded by institutions or super dealers, while the lowest bar categorized as <15k usually represents retail investors. "Buy Up" refers to more buyers snatching up the lots queued at selling price. "Sell Down" refers to sellers selling their shares to the buying queue