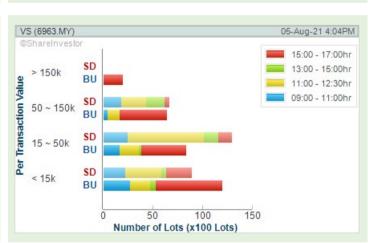

# **SHARIAH MOMENTUM UP STOCKS**

# Price & Volume Distribution Charts (As at Yesterday)

**Technical Analysis** 

**Definition** 

Shariah compliant stocks with Technical Analysis showing Bullish Momentum and Price Uptrend. The share price closed at the highest price yesterday. Both the highest and lowest price were higher than the previous day's highest and lowest price.

Volume Distribution Chart is a statistical interpretation of the current sentiment on each stock in graphical format. The highest bar categorized as >150k is likely to be traded by institutions or super dealers, while the lowest bar categorized as <15k usually represents retail investors. "Buy Up" refers to more buyers snatching up the lots queued at selling price. "Sell Down" refers to sellers selling their shares to the buying queue.

Volume Distribution

**MCLEAN TECHNOLOGIES BERHAD** (0167)

V.S **INDUSTRY BERHAD** (6963)

Analysis @

**VERTICE** 

Analysis @

**XIN HWA HOLDINGS** (5267)

<u> Analysis</u>