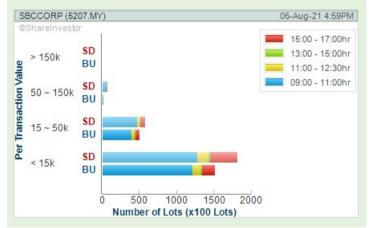

# **SHARIAH HOT STOCKS**

# Price & Volume Distribution Charts (As at Yesterday)

**Definition** 

Shariah compliant stocks with Technical Analysis showing the closing price Yesterday is higher than previous closing price and 5-days Moving Average Price with Volume Spike

Volume Distribution Chart is a statistical interpretation of the current sentiment on each stock in graphical format. The highest bar categorized as >150k is likely to be traded by institutions or super dealers, while the lowest bar categorized as <15k usually represents retail investors. "Buy Up" refers to more buyers snatching up the lots queued at selling price. "Sell Down" refers to sellers selling their shares to the buying queue

**YBS INTERNATIONAL BERHAD** (0025)

Analysis 🙉

**SBC** CORPORATION (5207)

Analysis @