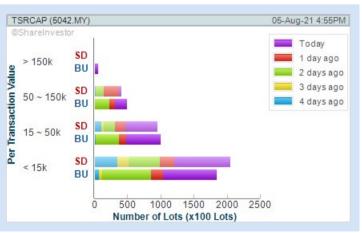

**YBS INTERNATIONAL BERHAD** (0025)Analysis @

Stocks > click Save

**SBC CORPORATION BERHAD** (5207)

**AEMULUS HOLDINGS BERHAD** (0181)

**TSR CAPITAL BERHAD** (5042)

Analysis 🙉