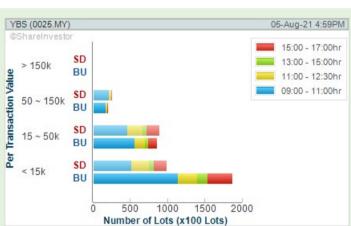

# **SHARIAH HOT STOCKS**

# Price & Volume Distribution Charts (As at Yesterday)

**Definition** 

Shariah compliant stocks with Technical Analysis showing the closing price Yesterday is higher than previous closing price and 5-days Moving Average Price with Volume Spike

Volume Distribution Chart is a statistical interpretation of the current sentiment on each stock in graphical format. The highest bar categorized as >150k is likely to be traded by institutions or super dealers, while the lowest bar categorized as <15k usually represents retail investors. "Buy Up" refers to more buyers snatching up the lots queued at selling price. "Sell Down" refers to sellers selling their shares to the buying queue

**YBS INTERNATIONAL BERHAD** (0025)

Analysis 🙉

**SBC** CORPORATION (5207)

Analysis @