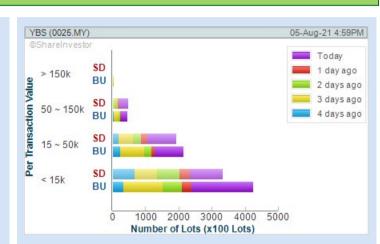

**YBS INTERNATIONAL BERHAD** (0025)

Analysis 🙉

**SBC** CORPORATION (5207)

Analysis @