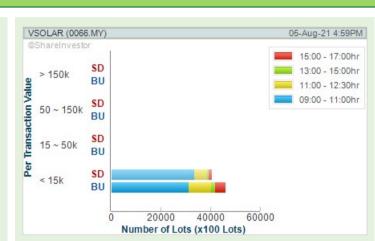

# Price & Volume Distribution Charts (As at Yesterday)

**Definition** 

Shariah compliant stocks with Technical Analysis showing the closing price Yesterday is higher than previous closing price and 5-days Moving Average Price with Volume Spike

Volume Distribution Chart is a statistical interpretation of the current sentiment on each stock in graphical format. The highest bar categorized as >150k is likely to be traded by institutions or super dealers, while the lowest bar categorized as <15k usually represents retail investors. "Buy Up" refers to more buyers snatching up the lots queued at selling price. "Sell Down" refers to sellers selling their shares to the buying queue