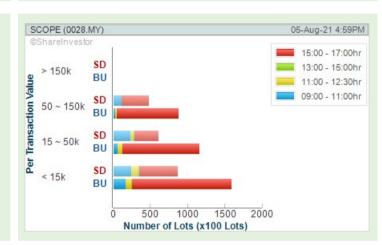

# Price & Volume Distribution Charts (As at Yesterday)

**Definition** 

Shariah compliant stocks with Technical Analysis showing the closing price Yesterday is higher than previous closing price and 5-days Moving Average Price with Volume Spike

Volume Distribution Chart is a statistical interpretation of the current sentiment on each stock in graphical format. The highest bar categorized as >150k is likely to be traded by institutions or super dealers, while the lowest bar categorized as <15k usually represents retail investors. "Buy Up" refers to more buyers snatching up the lots queued at selling price. "Sell Down" refers to sellers selling their shares to the buying queue