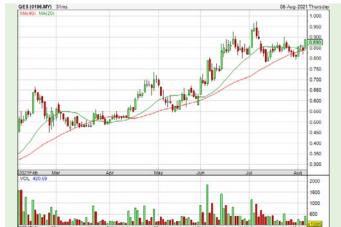

#### **Shariah Top Turnover**

| Name        | Price (RM) | Value (RM) |
|-------------|------------|------------|
| INARI [S]   | 3.540      | 55,575,368 |
| DNEX [S]    | 0.755      | 55,068,985 |
| TOPGLOV [S] | 3.770      | 51,461,781 |
| KAB [S]     | 0.590      | 49,434,693 |
| AEMULUS [S] | 1.180      | 45,206,923 |
| BIG [S]     | 1.600      | 36,956,525 |
| GREATEC [S] | 6.950      | 36,696,220 |
| QES [S]     | 0.890      | 36,656,728 |
| SUPERMX [S] | 3.130      | 34,882,979 |
| JFTECH [S]  | 1.530      | 33,680,760 |