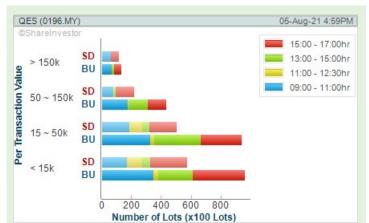

#### **Shariah Top Turnover**

| Name        | Price (RM) | Value (RM) |
|-------------|------------|------------|
| INARI [S]   | 3.540      | 55,575,368 |
| DNEX [S]    | 0.755      | 55,068,985 |
| TOPGLOV [S] | 3.770      | 51,461,781 |
| KAB [S]     | 0.590      | 49,434,693 |
| AEMULUS [S] | 1.180      | 45,206,923 |
| BIG [S]     | 1.600      | 36,956,525 |
| GREATEC [S] | 6.950      | 36,696,220 |
| QES [S]     | 0.890      | 36,656,728 |
| SUPERMX [S] | 3.130      | 34,882,979 |
| JFTECH [S]  | 1.530      | 33,680,760 |

Volume Distribution Chart is a statistical interpretation of the current sentiment on each stock in graphical format. The highest bar categorized as >150k is likely to be traded by institutions or super dealers, while the lowest bar categorized as <15k usually represents retail investors. "Buy Up" refers to more buyers snatching up the lots queued at selling price. "Sell Down" refers to sellers selling their shares to the buying queue