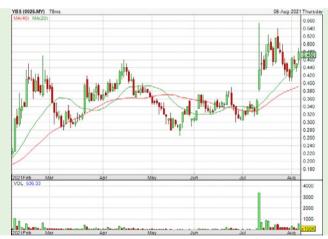

financial year(s)

  Moving Average Below Close select (MA) type (5) below close price for type (1) days

  ADX Trend ADX type (5) type (1) above type (20) for type (1) days

  Bullish ADX +DI/-DI ADX type (5) type (1): +DI above -DI

  Volume Spike Volume type (1) times greater than type (5) days average

  RSI Overbought RSI type (1) above (99) for (1) days

  Is Shariah Compliant select Vas

- Is Shariah Compliant select Yes

- > click Save Template > Create New Template type (Shariah Hot
- Stocks) > click Create > click Save Template as > select Shariah Hot Stocks > click Save
- > click Screen Now (may take a few minutes) > Sort By: Select (Vol) Select (Desc)
- > Mouse over stock name > Charts > click Interactive Charts or













**YBS INTERNATIONAL BERHAD** (0025)

Analysis 🙉







**SBC** CORPORATION (5207)

Analysis @











# **SHARIAH MOMENTUM UP STOCKS**

# Price & Volume Distribution Charts (As at Yesterday)

**Technical Analysis** 

**Definition** 

Shariah compliant stocks with Technical Analysis showing Bullish Momentum and Price Uptrend. The share price closed at the highest price yesterday. Both the highest and lowest price were higher than the previous day's highest and lowest price.



Volume Distribution Chart is a statistical interpretation of the current sentiment on each stock in graphical format. The highest bar categorized as >150k is likely to be traded by institutions or super dealers, while the lowest bar categorized as <15k usually represents retail investors. "Buy Up" refers to more buyers snatching up the lots queued at selling pric