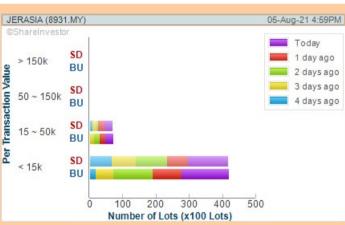

# **Price & Volume Distribution Charts** (Over 5 trading days As at Yesterday)

**Technical Analysis** 

**Definition** 

Non-Shariah compliant stocks with Technical Analysis showing the closing price Yesterday is higher than previous closing price and 5-days Moving Average Price with Volume Spike

**Chart Guide** 

Volume Distribution Chart is a statistical interpretation of the current sentiment on each stock in graphical format. The highest bar categorized as >150k is likely to be traded by institutions or super dealers, while the lowest bar categorized as <15k usually represents retail investors. "Buy Up" refers to more buyers snatching up the lots queued at selling price. "Sell Down" refers to sellers selling their shares to the buying queue.

Analysis @

**JERASIA CAPITAL BERHAD** (8931)

Analysis @

**SOUTHERN CABLE GROUP BERHAD** (0225)

**Analysis** @

**YB VENTURES BERHAD** (5048)

**Analysis** 