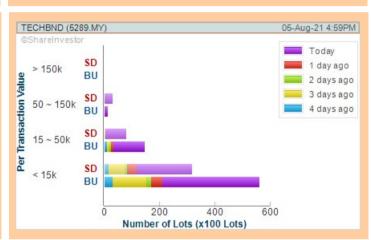

  > Sort By: Select (Vol) Select (Desc)

  Mouse over stock name > Charts > click Interactive Charts tab or Volume

**EFFICIENT E-SOLUTIONS BERHAD** (0064)

Analysis @

EFFICEN (0084.MY) 31ms

**TECHBOND GROUP BERHAD** (5289)

**Chart Guide** 

Volume Distribution Chart is a statistical interpretation of the current sentiment on each stock in graphical format. The highest bar categorized as >150k is likely to be traded by institutions or super dealers, while the lowest bar categorized as <15k usually represents retail investors. "Buy Up" refers to more buyers snatching up the lots queued at selling price. "Sell Down" refers to sellers selling their shares to the buying queue.