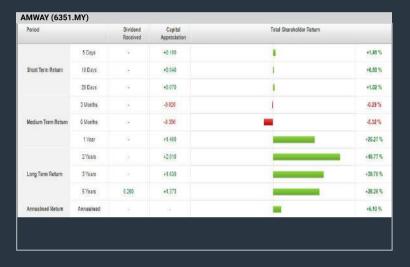

**AMWAY (M) HOLDINGS BERHAD (6351)** 

 Fundamental Analysis Conditions tab >select (vii) CAGR of Dividend Per Share

### **B. Conditions (Criteria Filters)**

- Dividend Yield select (more than) type (1) % for the past select (1) financial year(s)
- Dividend Payout (Historical) select (between) type (0.5) to type (1) times for the past select (1) financial year(s)
- Total Debt to Equity select (less than) type (1) for the past select (1) financial year(s)
- 4. Total Shareholder Return – select (more than) type (5) % for the
- past select (3) financial year(s)
  5. Total Shareholder Return - select (more than) type (5) % for the past select (5) financial year(s)
- 6. CAGR of Dividend Per Share - select (less than) type (30) % for the past select (5) financial year(s)
- (30) % for the past select (5) financial year(s)
  7. CAGR of Dividend Per Share - select (more than)
  type (1) % for the past select (5) financial year(s)
- > click Save Template > Create New Template type
- (Dividend Companies) > click Create > click Save Template as > select Dividend Companies >
- click Screen Now (may take a few minutes)
- > Cort Du Coloot (Dividend Viold) Coloot (Deed
- > Sort By: Select (Dividend Yield) Select (Desc)
- > Mouse over stock name > Factsheet > looking for Total Shareholder Return