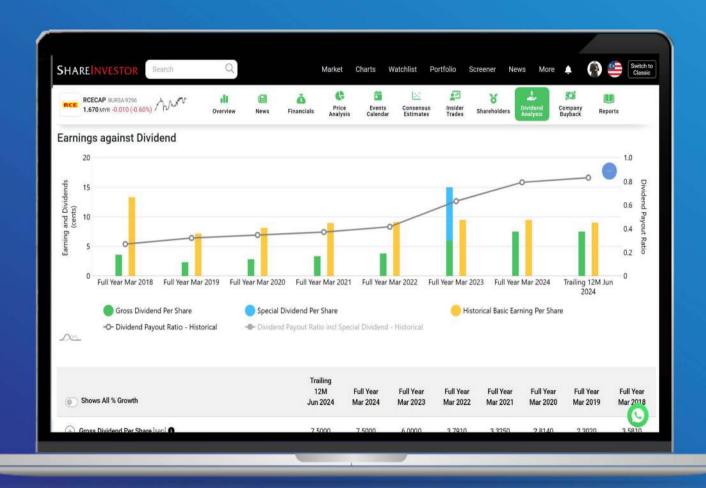

# Tired of low returns? Let's talk high-payir Dividends!

- **Top Dividend Picks Right Now**
- Insider Tips Advanced strategies for experienced investors
- Easy-to-Follow Tutorial

Get the most out of dividends, use our Dividend Analysis function – Click to Watch Our Tutorial Below!

Upgrade Your Dividend Strategy Here 📦