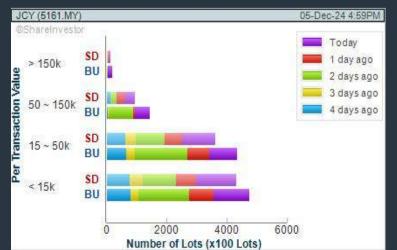

### Price & Volume Distribution Charts (as at Yesterday)

**Technical Analysis** 

DEFINITION: Shariah compliant stocks with Technical Analysis showing 5-days & 10-days Moving Average Price below Yesterday's Close over past 3 days and with Volume Spike.

CHART GUIDE: Volume Distribution Chart is a statistical interpretation of the current sentiment on each stock in graphical format. The highest bar categorized as >150k is likely to be traded by institutions or super dealers, while the lowest bar categorized as <15k usually represents retail investors. "Buy Up" refers to more buyers snatching up the lots queued at selling price. "Sell Down" refers to sellers selling their shares to the buying queue

# JCY INTERNATIONAL BERHAD (5161) C<sup>2</sup> Chart

**Disclaimer:** The information on this page is provided as a service to readers. It does not constitute financial advice and/or any investment recommendations. Past performance is not indicative of future results. We assume no liability for damages resulting from or arising out of the use of such information. It would be best if you did your own research to make your personal investment decisions