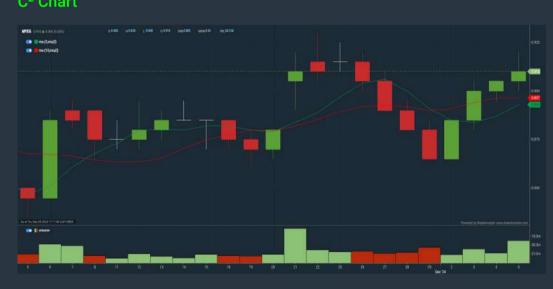

### Price & Volume Distribution Charts (as at Yesterday)

**Technical Analysis** 

DEFINITION: Shariah compliant stocks with Technical Analysis showing 5-days & 10-days Moving Average Price below Yesterday's Close over past 3 days and with Volume Spike.

CHART GUIDE: Volume Distribution Chart is a statistical interpretation of the current sentiment on each stock in graphical format. The highest bar categorized as >150k is likely to be traded by institutions or super dealers, while the lowest bar categorized as <15k usually represents retail investors. "Buy Up" refers to more buyers snatching up the lots queued at selling price. "Sell Down" refers to sellers selling their shares to the buying queue

# JCY INTERNATIONAL BERHAD (5161) C<sup>2</sup> Chart

**Disclaimer:** The information on this page is provided as a service to readers. It does not constitute financial advice and/or any investment recommendations. Past performance is not indicative of future results. We assume no liability for damages resulting from or arising out of the use of such information. It would be best if you did your own research to make your personal investment decisions