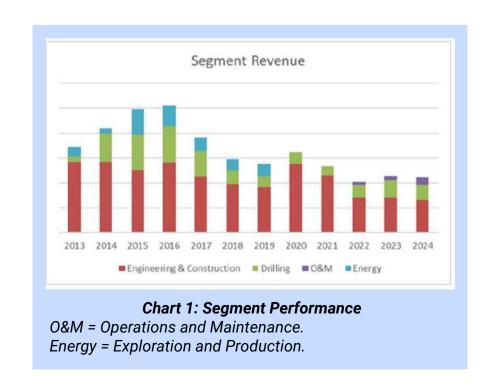

Historically, the Engineering and Construction segment was the biggest revenue

contributor, followed by the Drilling segment. Refer to Chart 1. Before 2018, these 2 segments were also the larger EBIT contributors.

Sapura Energy today is a global company in the sense that in 2024 about 68% of its revenue came from its international operations. This was 19% in 2013. While the revenue in 2024 was only 2/3 of that in 2013, the trend of having more revenue from international operations is growing. Looking at Chart 1, you can see that Sapura Energy's performance would hinge on the performance of the Engineering and Construction segment and the Drilling segment.