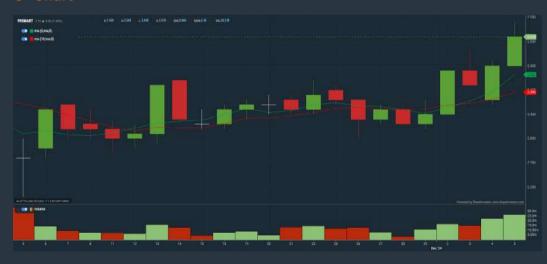

# Price & Volume Distribution Charts (as at Yesterday)

**Technical Analysis** 

**DEFINITION:** Shariah compliant stocks with Technical Analysis showing Bullish Momentum and Price Uptrend. The share price closed at the highest price yesterday. The typical price was higher than the previous day's typical price.

CHART GUIDE: Volume Distribution Chart is a statistical interpretation of the current sentiment on each stock in graphical format. The highest bar categorized as >150k is likely to be traded by institutions or super dealers, while the lowest bar categorized as <15k usually represents retail investors. "Buy Up" refers to more buyers snatching up the lots queued at selling price. "Sell Down" refers to sellers selling their shares to the buying queue.