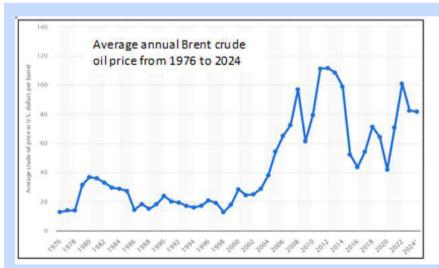

As a Group serving the oil & gas sector, you should not be surprised to find a strong correlation between Sapura Energy's revenue and crude oil prices. From 2010 to 2024, there was an 87% correlation between the Brent crude oil prices and Sapura Energy revenue 3 years later. For example, a correlation analysis was carried out between oil prices in 2010 with revenue in 2013 and so on. This meant that crude oil prices explained about 34 of the variation in Sapura Energy's revenue.

Crude oil prices are cyclical as shown in the left part of Chart 3 making Sapura Energy a cyclical company. The declining oil prices since peaking in 2012 explain the declining performance of Sapura Energy from 2016 onwards. As oil prices declined, the order books and gross profit margins declined. This is illustrated in the right part of Chart 3. From 2013 to 2024,

Chart 3: Brent crude oil prices and Sapura Energy Operating parameters Notes to the Brent Index vs 3 Years Lag Op Indices chart:

- a) The Brent index for 2013 is based on the relative crude oil prices of 2010. The 2014 index is based on the 2014 price relative to 2010 and so on.
- b) The indices for the operating metrics for 2013 are based on the respective values as of 2013. The values for the other years are based on the values relative to the respective 2013 values.