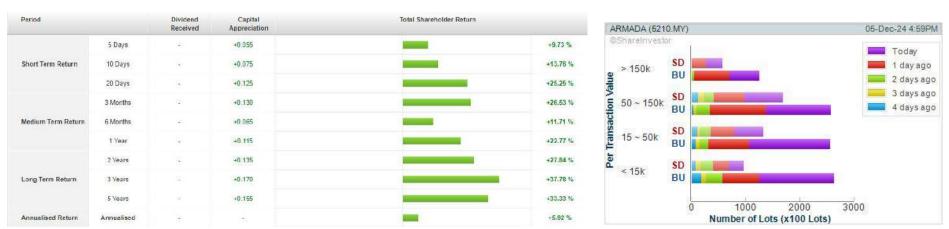

### **Key Statistics with Total Shareholder Returns**

**Disclaimer:** The information on this page is provided as a service to readers. It does not constitute financial advice and/or any investment recommendations. Past performance is not indicative of future results. We assume no liability for damages resulting from or arising out of the use of such information. It would be best if you did your own research to make your personal investment decisions wisely or consult a licenced investment advisor.

CHART GUIDE: Total Shareholder Return (TSR) combines share price appreciation and dividend distributions paid to show the total return to the shareholder expressed as a percentage.

ShareInvestor WebPro > Screener > Market Screener (FA & TA) > select BURSA > add criteria