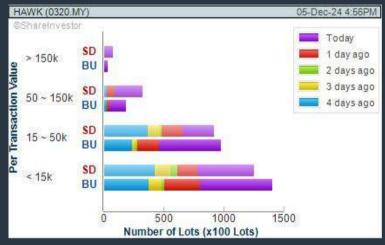

### **STEEL HAWK BERHAD (0320)**

C<sup>2</sup> Chart

### Price & Volume Distribution Charts (as at Yesterday)

**Technical Analysis** 

DEFINITION: Shariah compliant stocks with Technical Analysis showing 5-days & 10-days Moving Average Price below Yesterday's Close over past 3 days and with Volume Spike.

CHART GUIDE: Volume Distribution Chart is a statistical interpretation of the current sentiment on each stock in graphical format. The highest bar categorized as >150k is likely to be traded by institutions or super dealers, while the lowest bar categorized as <15k usually represents retail investors. "Buy Up" refers to more buyers snatching up the lots queued at selling price. "Sell Down" refers to sellers selling their shares to the buying queue