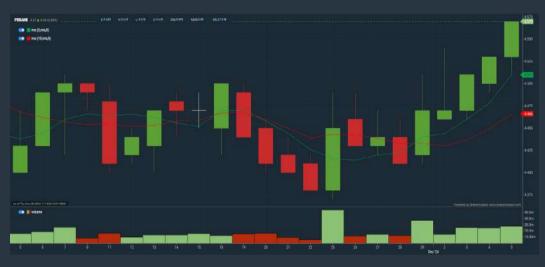

### Price & Volume Distribution Charts (as at Yesterday)

**Technical Analysis** 

**DEFINITION:** Stocks with Technical Analysis showing 5-days & 10-days Moving Average Price below Close over past 1 days and with Volume Spike

CHART GUIDE: Volume Distribution Chart is a statistical interpretation of the current sentiment on each stock in graphical format. The highest bar categorized as >150k is likely to be traded by institutions or super dealers, while the lowest bar categorized as <15k usually represents retail investors. "Buy Up" refers to more buyers snatching up the lots queued at selling price. "Sell Down" refers to sellers selling their shares to the buying queue.