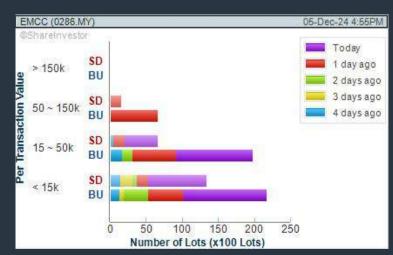

### **EVERGREEN MAX CASH CAPITAL BERHAD (0286)**

### C<sup>2</sup> Chart

Disclaimer: The information on this page is provided as a service to readers. It does not constitute financial advice and/or any investment recommendations. Past performance is not indicative of future

### Price & Volume Distribution Charts (as at Yesterday)

**Technical Analysis** 

DEFINITION: Shariah compliant stocks with Technical Analysis showing 5-days & 10-days Moving Average Price below Yesterday's Close over past 3 days and with Volume Spike.

CHART GUIDE: Volume Distribution Chart is a statistical interpretation of the current sentiment on each stock in graphical format. The highest bar categorized as >150k is likely to be traded by institutions or super dealers, while the lowest bar categorized as <15k usually represents retail investors. "Buy Up" refers to more buyers snatching up the lots queued at selling price. "Sell Down" refers to sellers selling their shares to the buying queue