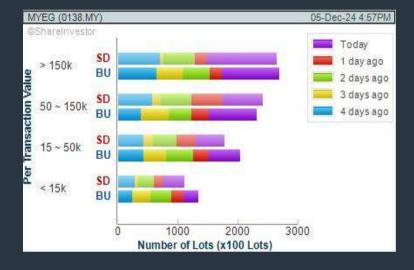

# MY E.G. SERVICES BERHAD (0138)

### Price & Volume Distribution Charts (as at Yesterday)

**Technical Analysis** 

DEFINITION: Shariah compliant stocks with Technical Analysis showing 5-days & 10-days Moving Average Price below Yesterday's Close over past 3 days and with Volume Spike.

CHART GUIDE: Volume Distribution Chart is a statistical interpretation of the current sentiment on each stock in graphical format. The highest bar categorized as >150k is likely to be traded by institutions or super dealers, while the lowest bar categorized as <15k usually represents retail investors. "Buy Up" refers to more buyers snatching up the lots queued at selling price. "Sell Down" refers to sellers selling their shares to the buying queue