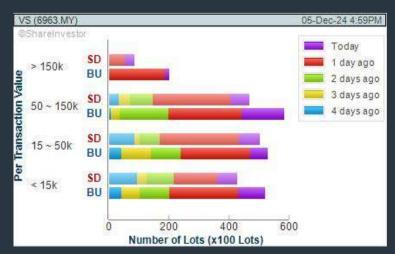

### **V.S INDUSTRY BERHAD (6963)**

C<sup>2</sup> Chart

Disclaimer: The information on this page is provided as a service to readers. It does not constitute financial advice and/or any investment recommendations. Past performance is not indicative of future results. We assume no liability for damages resulting from or arising out of the use of such information. It would be best if you did your own research to make your personal investment decisions wisely or consult a licenced investment advisor.

### Price & Volume Distribution Charts (as at Yesterday)

**Technical Analysis** 

DEFINITION: Shariah compliant stocks with Technical Analysis showing 5-days & 10-days Moving Average Price below Yesterday's Close over past 3 days and with Volume Spike.

CHART GUIDE: Volume Distribution Chart is a statistical interpretation of the current sentiment on each stock in graphical format. The highest bar categorized as >150k is likely to be traded by institutions or super dealers, while the lowest bar categorized as <15k usually represents retail investors. "Buy Up" refers to more buyers snatching up the lots queued at selling price. "Sell Down" refers to sellers selling their shares to the buying queue