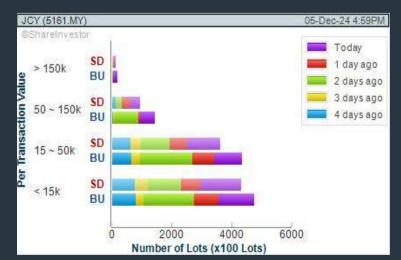

# JCY INTERNATIONAL BERHAD (5161) C<sup>2</sup> Chart

**Disclaimer:** The information on this page is provided as a service to readers. It does not constitute financial advice and/or any investment recommendations. Past performance is not indicative of future results. We assume no liability for damages resulting from or arising out of the use of such information. It would be best if you did your own research to make your personal investment decisions

### Price & Volume Distribution Charts (as at Yesterday)

**Technical Analysis** 

DEFINITION: Shariah compliant stocks with Technical Analysis showing 5-days & 10-days Moving Average Price below Yesterday's Close over past 3 days and with Volume Spike.

CHART GUIDE: Volume Distribution Chart is a statistical interpretation of the current sentiment on each stock in graphical format. The highest bar categorized as >150k is likely to be traded by institutions or super dealers, while the lowest bar categorized as <15k usually represents retail investors. "Buy Up" refers to more buyers snatching up the lots queued at selling price. "Sell Down" refers to sellers selling their shares to the buying queue