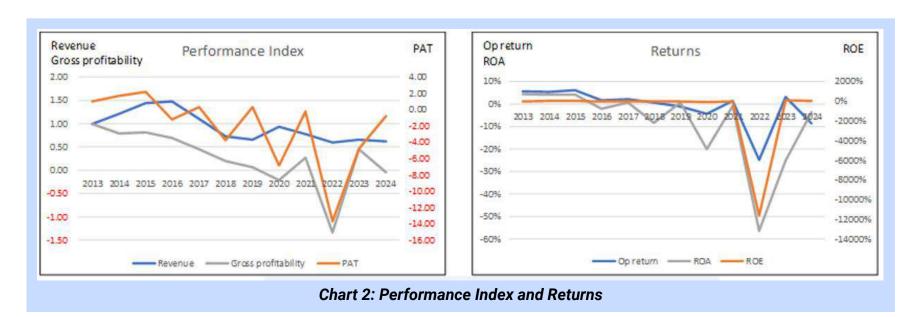

# **OPERATING PERFORMANCE**

The Group's performance over the past 12 years was nothing to shout about. Refer to Chart 2.

- Revenue declined over the past 12 years.
- There were 7 years of losses over the past 12 years.
- Gross profitability has been on a downtrend since 2012.

From 2012 to 2024, the Group incurred a cumulative loss of RM17.1 billion, including asset write-downs and impairments totalling RM10.3 billion. Even ignoring these impairments, the Group still incurred a cumulative loss over the past 12 years. Given the PAT trend, you should not be surprised to see declining trends for all 3 returns.