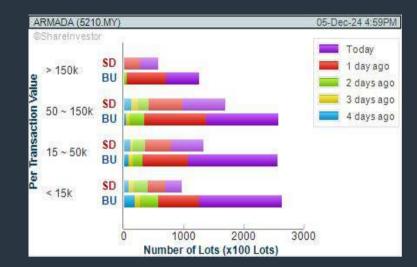

### Price & Volume Distribution Charts (as at Yesterday)

**Technical Analysis** 

DEFINITION: Shariah compliant stocks with Technical Analysis showing 5-days & 10-days Moving Average Price below Yesterday's Close over past 3 days and with Volume Spike.

CHART GUIDE: Volume Distribution Chart is a statistical interpretation of the current sentiment on each stock in graphical format. The highest bar categorized as >150k is likely to be traded by institutions or super dealers, while the lowest bar categorized as <15k usually represents retail investors. "Buy Up" refers to more buyers snatching up the lots queued at selling price. "Sell Down" refers to sellers selling their shares to the buying queue

# **BUMI ARMADA BERHAD (5210)**