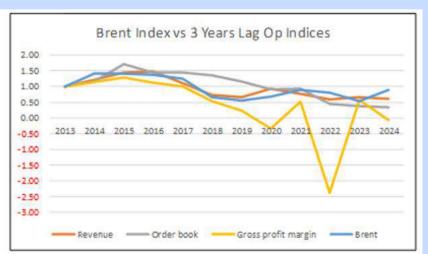

Crude oil prices are cyclical as shown in the left part of Chart 3 making Sapura Energy a cyclical company. The declining oil prices since peaking in 2012 explain the declining performance of Sapura Energy from 2016 onwards. As oil prices declined, the order books and gross profit margins declined. This is illustrated in the right part of Chart 3. From 2013 to 2024,

- The order book declined from RM14.7 billion to RM5 billion.
- The gross profit margin declined from 22.2% to negative 1.5%.

To turn around the performance, the Group has to re-build its order book as well as bid at higher margins.

Chart 3: Brent crude oil prices and Sapura Energy Operating parameters Notes to the Brent Index vs 3 Years Lag Op Indices chart:

- a) The Brent index for 2013 is based on the relative crude oil prices of 2010. The 2014 index is based on the 2014 price relative to 2010 and so on.
- b) The indices for the operating metrics for 2013 are based on the respective values as of 2013. The values for the other years are based on the values relative to the respective 2013 values.