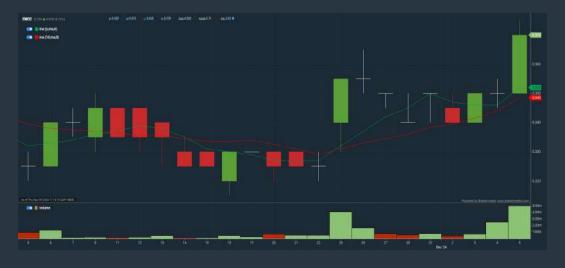

) select (more than) type (1) for the past select (1) financial year(s)
- 4. Is Shariah Compliant select NO
- 5. Moving Average Below Close select (MA) type (10) below close price for type (1) days
- 6. Last Done Price select (more than) type (0.3)
  7. Moving Average Below Close select (EMA) type (5) below close
- > click Save Template > Create New Template type (Non-Shariah Hot Stocks) > click Create
- click Save Template as > select Non-Shariah Hot Stocks > click Save
- Sort By: Select (Vol) Select (Desc)

Mouse over stock name > Charts > click C2 Charts tab

### **PUBLIC BANK BERHAD (1295)**

### C<sup>2</sup> Chart



# Analysis



### 99 SPEED MART RETAIL HOLDINGS BERHAD (5326)

### C<sup>2</sup> Chart







### **EVERGREEN MAX CASH CAPITAL BERHAD (0286)**

### C<sup>2</sup> Chart







Disclaimer: The information on this page is provided as a service to readers. It does not constitute financial advice and/or any investment recommendations. Past performance is not indicative of future



### Price & Volume Distribution Charts (Over 3 trading days as at Yesterday)

**Technical Analysis** 

**DEFINITION:** Stocks with Technical Analysis showing Bullish Momentum and Price Uptrend

**CHART GUIDE**: Volume Distribution Chart is a statistical interpretation of the current sentiment on each stock in graphical format. The highest bar categorized as >150k is likely to be traded by institutions or super dealers, while the lowest bar categorized as <15k usually represents retail investors. "Buy Up" refers to more buyers snatching up the lots queued at selling price. "Sell Down