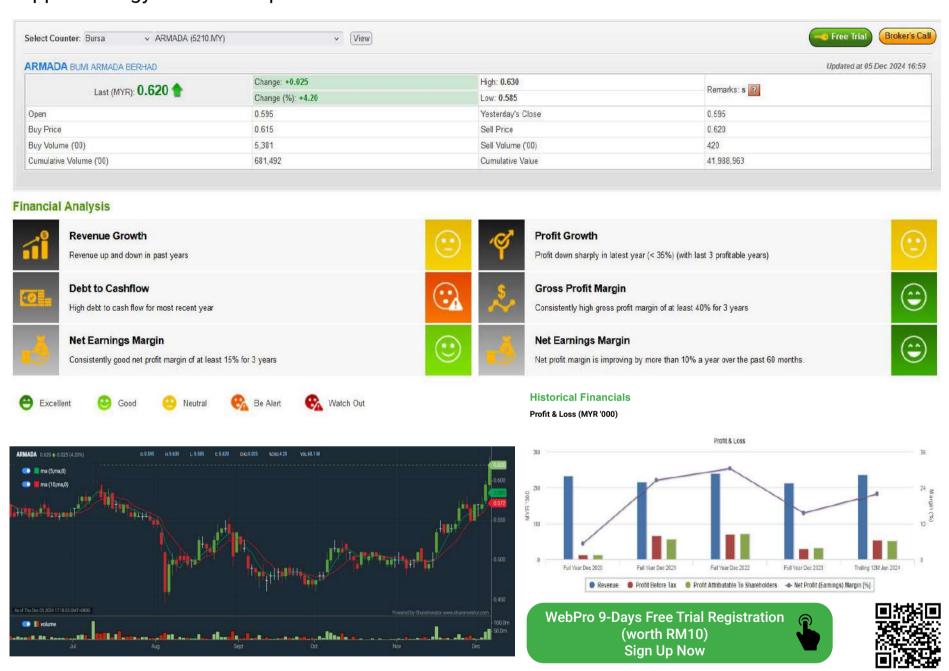

# **BUMI ARMADA BERHAD (5210)**

### **COMPANY BACKGROUND**

Bumi Armada Berhad is an international offshore energy facilities and services provider. The company offers a range of capabilities including field development support, production facilities, installation & operations, pipe-laying, hook-up and commissioning of Floating Production Storage and Offloading (FPSOs), Liquefied Natural Gas (LNG) facilities and derrick lay-barges. The company is expanding into the Upstream Business sector in the development of low-carbon solutions and technologies, including carbon capture to support energy transitional plans.

### **Key Statistics with Total Shareholder Returns**

**Disclaimer:** The information on this page is provided as a service to readers. It does not constitute financial advice and/or any investment recommendations. Past performance is not indicative of future results. We assume no liability for damages resulting from or arising out of the use of such information. It would be best if you did your own research to make your personal investment decisions wisely or consult a licenced investment advisor.