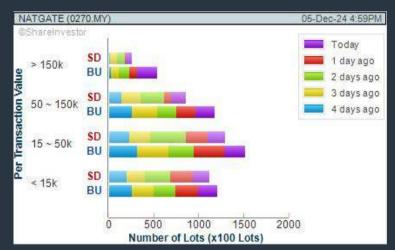

### **NATIONGATE HOLDINGS BERHAD (0270)**

C<sup>2</sup> Chart

### Price & Volume Distribution Charts (as at Yesterday)

**Technical Analysis** 

DEFINITION: Shariah compliant stocks with Technical Analysis showing 5-days & 10-days Moving Average Price below Yesterday's Close over past 3 days and with Volume Spike.

CHART GUIDE: Volume Distribution Chart is a statistical interpretation of the current sentiment on each stock in graphical format. The highest bar categorized as >150k is likely to be traded by institutions or super dealers, while the lowest bar categorized as <15k usually represents retail investors. "Buy Up" refers to more buyers snatching up the lots queued at selling price. "Sell Down" refers to sellers selling their shares to the buying queue