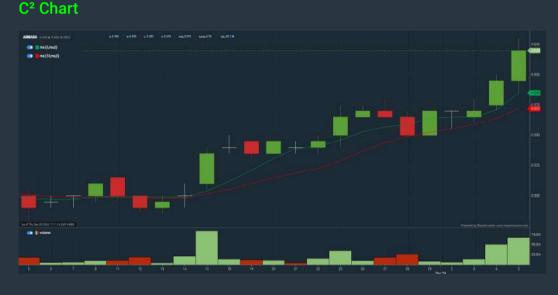

### Price & Volume Distribution Charts (as at Yesterday)

**Technical Analysis** 

DEFINITION: Shariah compliant stocks with Technical Analysis showing 5-days & 10-days Moving Average Price below Yesterday's Close over past 3 days and with Volume Spike.

CHART GUIDE: Volume Distribution Chart is a statistical interpretation of the current sentiment on each stock in graphical format. The highest bar categorized as >150k is likely to be traded by institutions or super dealers, while the lowest bar categorized as <15k usually represents retail investors. "Buy Up" refers to more buyers snatching up the lots queued at selling price. "Sell Down" refers to sellers selling their shares to the buying queue

# **BUMI ARMADA BERHAD (5210)**