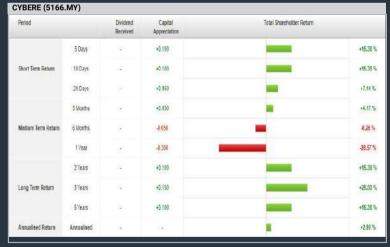

| 4.48 %  |
| Medium Term Return | 6 Months   | (2)                  | -0.030                  |                          | 4.48 %  |
|                    | 1 Year     | 1211                 | -0 030                  |                          | 4.48 %  |
|                    | 2 Years    | 12                   | +0.250                  |                          | +64.10  |
| Long Term Return   | 3 Years    | 34                   | +0.235                  |                          | +58.02  |
|                    | 5 Years    | 0.005                | +0.230                  |                          | +57.32  |
| Annualised Return  | Annualised | 34                   | 180                     |                          | +9.49.9 |

# **CYBERJAYA EDUCATION GROUP BERHAD (5166)**







# **MALAYSIA AIRPORTS HOLDINGS BERHAD (5014)**





| AIRPORT (5014.MY)  |            |                      |                         |                          |                          |  |
|--------------------|------------|----------------------|-------------------------|--------------------------|--------------------------|--|
| Period             |            | Dividend<br>Received | Capital<br>Appreciation | Total Shareholder Return | Total Shareholder Return |  |
|                    | 5 Days     | 187                  | -0.040                  |                          | 4,38 %                   |  |
| Short Term Return  | 10 Days    | 8                    | -0.029                  |                          | 4.19%                    |  |
|                    | 20 Days    |