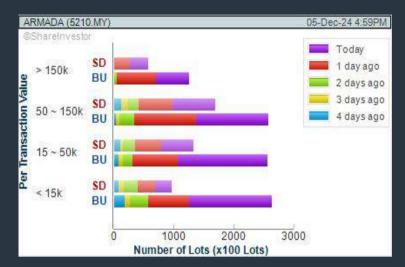

### Price & Volume Distribution Charts (as at Yesterday)

**Technical Analysis** 

DEFINITION: Shariah compliant stocks with Technical Analysis showing 5-days & 10-days Moving Average Price below Yesterday's Close over past 3 days and with Volume Spike.

CHART GUIDE: Volume Distribution Chart is a statistical interpretation of the current sentiment on each stock in graphical format. The highest bar categorized as >150k is likely to be traded by institutions or super dealers, while the lowest bar categorized as <15k usually represents retail investors. "Buy Up" refers to more buyers snatching up the lots queued at selling price. "Sell Down" refers to sellers selling their shares to the buying queue

# **BUMI ARMADA BERHAD (5210)**