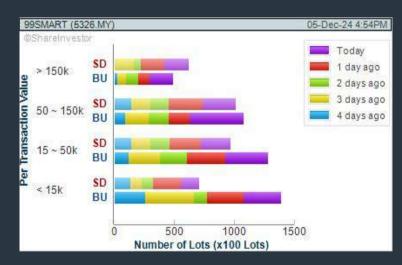

### 99 SPEED MART RETAIL HOLDINGS BERHAD (5326)

### C<sup>2</sup> Chart

### Price & Volume Distribution Charts (as at Yesterday)

**Technical Analysis** 

DEFINITION: Shariah compliant stocks with Technical Analysis showing 5-days & 10-days Moving Average Price below Yesterday's Close over past 3 days and with Volume Spike.

CHART GUIDE: Volume Distribution Chart is a statistical interpretation of the current sentiment on each stock in graphical format. The highest bar categorized as >150k is likely to be traded by institutions or super dealers, while the lowest bar categorized as <15k usually represents retail investors. "Buy Up" refers to more buyers snatching up the lots queued at selling price. "Sell Down" refers to sellers selling their shares to the buying queue