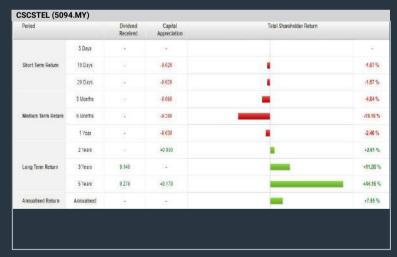

### **CSC STEEL HOLDINGS BERHAD (5094)**

### C<sup>2</sup> Chart

### C<sup>2</sup> Chart

| rice               |          | Dividend Received | Capital Approciation | Total Shanivolder Ratars |          |
|--------------------|----------|-------------------|----------------------|--------------------------|----------|
|                    | 5 Days   | 0.                | -0.001               | 1                        | 483%     |
| oot Term Return    | 11 Days  |                   | -0.090               | -                        | 3.63%    |
|                    | 21 Days  |                   | 0.060                | -                        | 163%     |
| Medium Terri Resum | 3 Mexits |                   | 4:468                |                          | -15.145  |
|                    | £ Murbs  |                   | 0120                 | -                        | 4.78%    |
|                    | 1 Year   | 70                | +0.291               |                          | +13,81 % |
|                    | 2 Years  |                   | +6.541               |                          | -32.70   |
| ng TermiRetum      | 3 Years  | 05                | +0.452               |                          | -25.751  |
|                    | § Yaars  | E 120             | -0.041               |                          | 4.015    |
| malised Return     | Amulisel |                   |                      | 1                        | +1.33 %  |