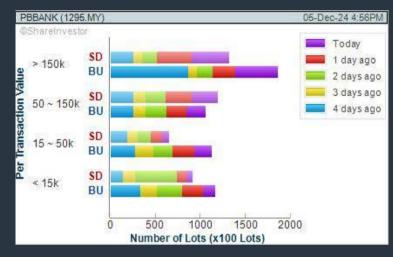

### Price & Volume Distribution Charts (as at Yesterday)

**Technical Analysis** 

DEFINITION: Shariah compliant stocks with Technical Analysis showing 5-days & 10-days Moving Average Price below Yesterday's Close over past 3 days and with Volume Spike.

CHART GUIDE: Volume Distribution Chart is a statistical interpretation of the current sentiment on each stock in graphical format. The highest bar categorized as >150k is likely to be traded by institutions or super dealers, while the lowest bar categorized as <15k usually represents retail investors. "Buy Up" refers to more buyers snatching up the lots queued at selling price. "Sell Down" refers to sellers selling their shares to the buying queue