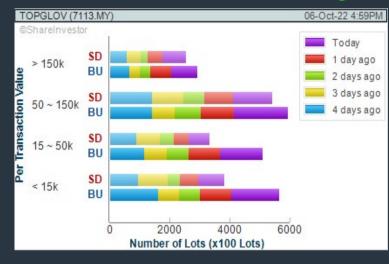

## **TOP GLOVE CORPORATION BERHAD (7113)**

CHART GUIDE: Volume Distribution Chart is a statistical interpretation of the current sentiment on each stock in graphical format. The highest bar categorized as >150k is likely to be traded by institutions or super dealers, while the lowest bar categorized as <15k usually represents retail investors. "Buy Up" refers to more buyers snatching up the lots queued at selling price. "Sell Down" refers to sellers selling their shares to the buying queue