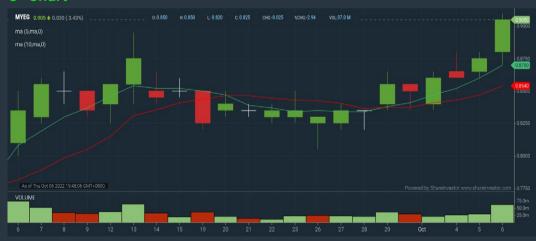

## MY E.G. SERVICES BERHAD (0138)

#### C<sup>2</sup> Chart

## Price & Volume Distribution Charts (as at Yesterday)

**Technical Analysis** 

DEFINITION: Shariah compliant stocks with Technical Analysis showing 5-days & 10-days Moving Average Price below Yesterday's Close over past 3 days and with Volume Spike.

CHART GUIDE: Volume Distribution Chart is a statistical interpretation of the current sentiment on each stock in graphical format. The highest bar categorized as >150k is likely to be traded by institutions or super dealers, while the lowest bar categorized as <15k usually represents retail investors. "Buy Up" refers to more buyers snatching up the lots queued at selling price. "Sell Down" refers to sellers selling their shares to the buying queue