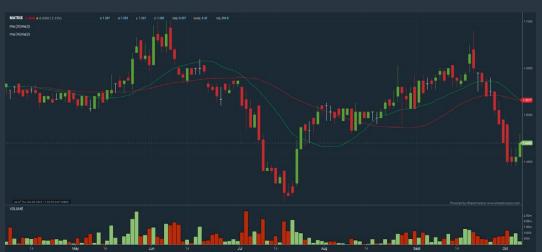

## **MATRIX CONCEPTS HOLDINGS BERHAD (5236)**

#### C<sup>2</sup> Chart

| MATRIX (5236.MY)         |            |                      |                         |                     |          |
|--------------------------|------------|----------------------|-------------------------|---------------------|----------|
| Period                   |            | Dividend<br>Received | Capital<br>Appreciation | Total Shareholder R | leturn   |
|                          | 5 Days     | 12                   | -0.070                  | •                   | -4.64 %  |
| Short Term<br>Return     | 10 Days    |                      | -0.160                  | -                   | -10.00 % |
|                          | 20 Days    | 0.030                | -0.140                  |                     | -6.96 %  |
|                          | 3 Months   | 0.030                | -0.060                  | ı                   | -2.00 %  |
| Medium<br>Term<br>Return | 6 Months   | 0.068                | -0.127                  |                     | -3.77 %  |
| Return                   | 1 Year     | 0.135                | +0.067                  |                     | +14.71 % |
|                          | 2 Years    | 0.275                | +0.333                  |                     | +54.92 % |
| Long Term<br>Return      | 3 Years    | 0.380                | +0.180                  |                     | +44.44 % |
|                          | 5 Years    | 0.640                | -0.031                  |                     | +41.40 % |
| Annualised<br>Return     | Annualised | 12                   | 2                       |                     | +7.17 %  |