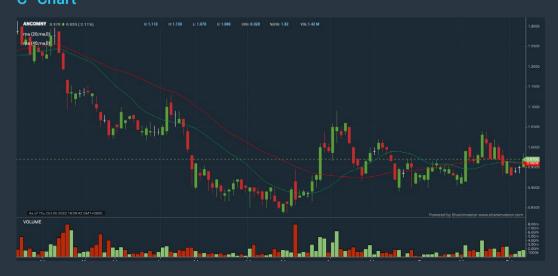

## **ANCOM NYLEX BERHAD (4758)**

## C<sup>2</sup> Chart

| ANCOMNY (4         | 1758.MY)   |                   |                         |                          |           |
|--------------------|------------|-------------------|-------------------------|--------------------------|-----------|
| Period             |            | Dividend Received | Capital<br>Appreciation | Total Shareholder Return |           |
|                    | 5 Days     | *                 |                         |                          | IAI       |
| Short Term Return  | 10 Days    |                   | -0.010                  |                          | -1.02 %   |
|                    | 20 Days    |                   | +0.020                  |                          | +2.11 %   |
|                    | 3 Months   |                   | +0.100                  | ı                        | +11.49 %  |
| Medium Term Return | 6 Months   |                   | -0.317                  | •                        | -24.63 %  |
|                    | 1 Year     | -                 | +0.093                  | ı                        | +10.60 %  |
|                    | 2 Years    |                   | +0.718                  |                          | +284.92 % |
| Long Term Return   | 3 Years    |                   | +0.820                  |                          | +546.67 % |
|                    | 5 Years    |                   | +0.763                  |                          | +368.60 % |
| Annualised Return  | Annualised |                   |                         | •                        | +36.19 %  |