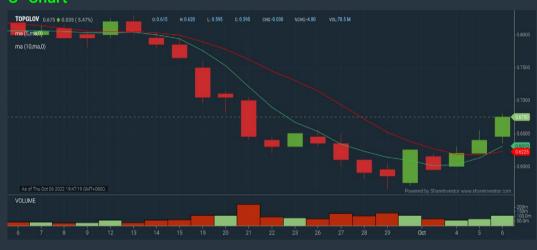

## **TOP GLOVE CORPORATION BERHAD (7113)**

#### C<sup>2</sup> Chart

## Price & Volume Distribution Charts (as at Yesterday)

**Technical Analysis** 

DEFINITION: Shariah compliant stocks with Technical Analysis showing 5-days & 10-days Moving Average Price below Yesterday's Close over past 3 days and with Volume Spike.

CHART GUIDE: Volume Distribution Chart is a statistical interpretation of the current sentiment on each stock in graphical format. The highest bar categorized as >150k is likely to be traded by institutions or super dealers, while the lowest bar categorized as <15k usually represents retail investors. "Buy Up" refers to more buyers snatching up the lots queued at selling price. "Sell Down" refers to sellers selling their shares to the buying queue