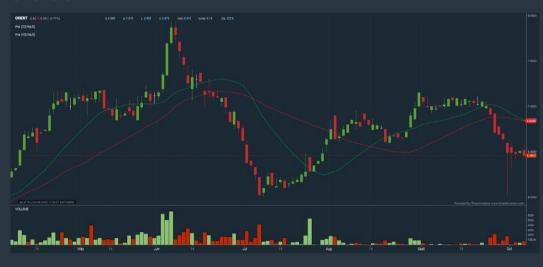

## **ORIENTAL HOLDINGS BERHAD (4006)**

#### C<sup>2</sup> Chart

| DRIENT (4006.MY)         |            |                                           |        |                          |          |
|--------------------------|------------|-------------------------------------------|--------|--------------------------|----------|
| Period                   |            | Dividend Capital<br>Received Appreciation |        | Total Shareholder Return |          |
|                          | 5 Days     | (4)                                       | -0.230 | •                        | -3.44 %  |
| Short Term<br>Return     | 10 Days    |                                           | -0.560 | -                        | -7.98 %  |
|                          | 20 Days    |                                           | -0.540 | _                        | -7.71 %  |
|                          | 3 Months   | 120                                       | +0.440 | _                        | +7.31 %  |
| Medium<br>Term<br>Return | 6 Months   | 0.100                                     | +0.180 | -                        | +4.46 %  |
| Return                   | 1 Year     | 0.400                                     | +1.350 |                          | +34.25 % |
|                          | 2 Years    | 0.600                                     | +1.319 |                          | +37.33 % |
| Long Term<br>Return      | 3 Years    | 0.900                                     | +0.107 |                          | +15.85 % |
|                          | 5 Years    | 1.700                                     | +0.467 |                          | +36.16 % |
| Annualised               | Annualised |                                           |        |                          | +6.37 %  |