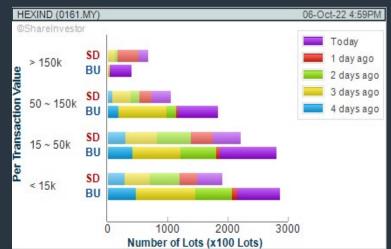

## **HEXTAR INDUSTRIES BERHAD (0161)**

## Price & Volume Distribution Charts (as at Yesterday)

**Technical Analysis** 

DEFINITION: Shariah compliant stocks with Technical Analysis showing 5-days & 10-days Moving Average Price below Yesterday's Close over past 3 days and with Volume Spike.

CHART GUIDE: Volume Distribution Chart is a statistical interpretation of the current sentiment on each stock in graphical format. The highest bar categorized as >150k is likely to be traded by institutions or super dealers, while the lowest bar categorized as <15k usually represents retail investors. "Buy Up" refers to more buyers snatching up the lots queued at selling price. "Sell Down" refers to sellers selling their shares to the buying queue