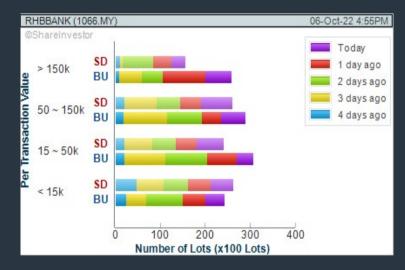

## **RHB BANK BERHAD (1066)**

## Price & Volume Distribution Charts (as at Yesterday)

**Technical Analysis** 

**DEFINITION:** Stocks with Technical Analysis showing 5-days & 10-days Moving Average Price below Close over past 1 days and with Volume Spike

CHART GUIDE: Volume Distribution Chart is a statistical interpretation of the current sentiment on each stock in graphical format. The highest bar categorized as >150k is likely to be traded by institutions or super dealers, while the lowest bar categorized as <15k usually represents retail investors. "Buy Up" refers to more buyers snatching up the lots queued at selling price. "Sell Down" refers to sellers selling their shares to the buying queue.