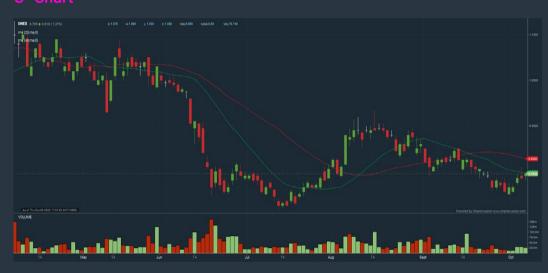

## **DAGANG NEXCHANGE BERHAD (4456)**

|                          |            |                      | 0 11 1                  | T                        |          |
|--------------------------|------------|----------------------|-------------------------|--------------------------|----------|
| Period                   |            | Dividend<br>Received | Capital<br>Appreciation | Total Shareholder Return |          |
|                          | 5 Days     | 10.8                 | +0.025                  | ı                        | +3.25 %  |
| Short Term<br>Return     | 10 Days    |                      | -0.010                  |                          | -1.24 %  |
|                          | 20 Days    |                      | -0.030                  |                          | -3.64 %  |
|                          | 3 Months   |                      | +0.040                  |                          | +5.30 %  |
| Medium<br>Term<br>Return | 6 Months   | 0.006                | -0.305                  | •                        | -27.18 9 |
| Return                   | 1 Year     | 0.006                | +0.055                  | l l                      | +8.24 %  |
|                          | 2 Years    | 0.006                | +0.615                  |                          | +345.00  |
| Long Term<br>Return      | 3 Years    | 0.006                | +0.530                  |                          | +202.26  |
|                          | 5 Years    | 0.011                | +0.310                  |                          | +66.19   |
| Annualised<br>Return     | Annualised |                      | 2                       |                          | +10.69   |