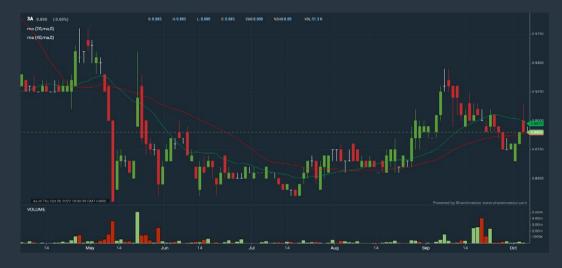

## Price & Volume Distribution Charts (as at Yesterday)

**Technical Analysis** 

DEFINITION: Shariah compliant stocks with Technical Analysis showing 5-days & 10-days Moving Average Price below Yesterday's Close over past 3 days and with Volume Spike.

CHART GUIDE: Volume Distribution Chart is a statistical interpretation of the current sentiment on each stock in graphical format. The highest bar categorized as >150k is likely to be traded by institutions or super dealers, while the lowest bar categorized as <15k usually represents retail investors. "Buy Up" refers to more buyers snatching up the lots queued at selling price. "Sell Down" refers to sellers selling their shares to the buying queue