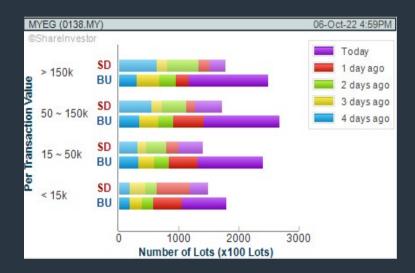

## MY E.G. SERVICES BERHAD (0138)

## Price & Volume Distribution Charts (as at Yesterday)

**Technical Analysis** 

DEFINITION: Shariah compliant stocks with Technical Analysis showing 5-days & 10-days Moving Average Price below Yesterday's Close over past 3 days and with Volume Spike.

CHART GUIDE: Volume Distribution Chart is a statistical interpretation of the current sentiment on each stock in graphical format. The highest bar categorized as >150k is likely to be traded by institutions or super dealers, while the lowest bar categorized as <15k usually represents retail investors. "Buy Up" refers to more buyers snatching up the lots queued at selling price. "Sell Down" refers to sellers selling their shares to the buying queue