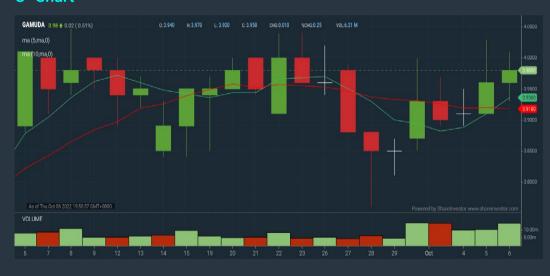

) financial
- 2. Moving Average Below Close select (MA) type (20) below close price for type (1) days
- 3. Average Volume type (5) days average volume type (10000) lots 4. Last Done Price - select (more than) type (0.3)
- 5. Moving Average Below Close select (MA) type (10) below close
- 6. Moving Average Bullish Crossover select (MA) type (5) crossed above select (MA) type (10)
- > click Save Template > Create New Template type (Non-Shariah Up-Trending Stocks) > click Create Click Save Template As > select Non-Shariah Up Trending
- > click Screen Now (may take a few minutes) Sort By: Select (Vol) Select (Desc)
- Mouse over stock name > Charts > click C2 Charts tab

## **HIBISCUS PETROLEUM BERHAD (5199)**

#### C<sup>2</sup> Chart





## **GAMUDA BERHAD (5398)**

#### C<sup>2</sup> Chart







## **DATASONIC GROUP BERHAD (5216)**

### C<sup>2</sup> Chart







Disclaimer: The information on this page is provided as a service to readers. It does not constitute financial advice and/or any investment recommendations. Past performance is not indicative of future



**→Volume Distribution** Charts



# **Fundamentals**

- **→** Factsheets
- **→** Financials
- **→**Insider Trades



- **→**Streaming Prices
- **™**Time & Sales
- Trade Summary Matrix
- **→Quote Movements**
- →5 Levels Market Depth
- → Historical Price Download

Brought to you as a collaborative effort by ShareInvestor and Bursa Malaysia, BursaStation Professional is designed with you, the user, in mind, as a user-friendly yet full of powerful features that will appeal to investors/traders who need instant access