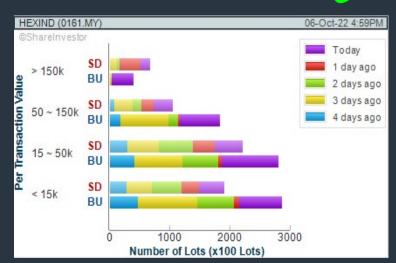

## **HEXTAR INDUSTRIES BERHAD (0161)**

C<sup>2</sup> Chart

Disclaimer: The information on this page is provided as a service to readers. It does not constitute financial advice and/or any investment recommendations. Past performance is not indicative of future results. We assume no liability for damages resulting from or arising out of the use of such information. It would be best if you did your own research to make your personal investment decisions

## Price & Volume Distribution Charts (as at Yesterday)

**Technical Analysis** 

DEFINITION: Shariah compliant stocks with Technical Analysis showing 5-days & 10-days Moving Average Price below Yesterday's Close over past 3 days and with Volume Spike.

CHART GUIDE: Volume Distribution Chart is a statistical interpretation of the current sentiment on each stock in graphical format. The highest bar categorized as >150k is likely to be traded by institutions or super dealers, while the lowest bar categorized as <15k usually represents retail investors. "Buy Up" refers to more buyers snatching up the lots queued at selling price. "Sell Down" refers to sellers selling their shares to the buying queue