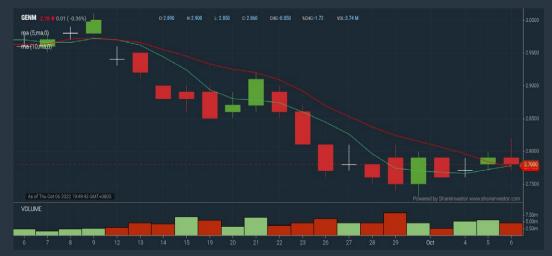

## **GENTING MALAYSIA BERHAD (4715)**

## Price & Volume Distribution Charts (as at Yesterday)

**Technical Analysis** 

**DEFINITION:** Stocks with Technical Analysis showing 5-days & 10-days Moving Average Price below Close over past 1 days and with Volume Spike

CHART GUIDE: Volume Distribution Chart is a statistical interpretation of the current sentiment on each stock in graphical format. The highest bar categorized as >150k is likely to be traded by institutions or super dealers, while the lowest bar categorized as <15k usually represents retail investors. "Buy Up" refers to more buyers snatching up the lots queued at selling price. "Sell Down" refers to sellers selling their shares to the buying queue.