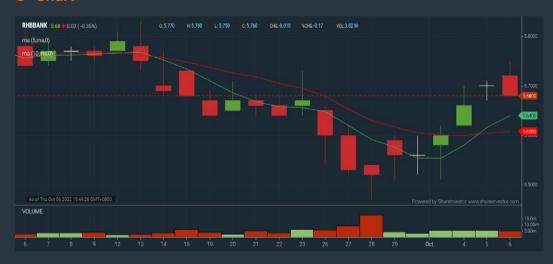

## **RHB BANK BERHAD (1066)**

## Price & Volume Distribution Charts (as at Yesterday)

**Technical Analysis** 

**DEFINITION:** Stocks with Technical Analysis showing 5-days & 10-days Moving Average Price below Close over past 1 days and with Volume Spike

CHART GUIDE: Volume Distribution Chart is a statistical interpretation of the current sentiment on each stock in graphical format. The highest bar categorized as >150k is likely to be traded by institutions or super dealers, while the lowest bar categorized as <15k usually represents retail investors. "Buy Up" refers to more buyers snatching up the lots queued at selling price. "Sell Down" refers to sellers selling their shares to the buying queue.