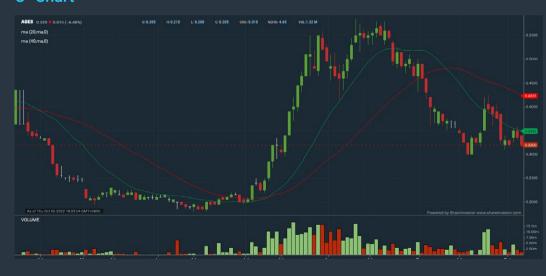

## **AGESON BERHAD (7145)**

#### C<sup>2</sup> Chart

| AGES (7145.MY)     |            |                   |                         |                          |          |  |
|--------------------|------------|-------------------|-------------------------|--------------------------|----------|--|
| Period             |            | Dividend Received | Capital<br>Appreciation | Total Shareholder Return |          |  |
|                    | 5 Days     |                   | -0.055                  | -                        | -14.67 % |  |
| Short Term Return  | 10 Days    |                   | -0.005                  |                          | -1.54 %  |  |
|                    | 20 Days    |                   | -0.070                  | _                        | -17.95 % |  |
|                    | 3 Months   |                   | +0.095                  |                          | +42.22 % |  |
| Medium Term Return | 6 Months   |                   | -0.116                  | _                        | -26.61 % |  |
|                    | 1 Year     |                   | -0.769                  |                          | -70.62 % |  |
|                    | 2 Years    |                   | -1.786                  |                          | -84.81 % |  |
| Long Term Return   | 3 Years    | in the            | -1.205                  |                          | -79.02 % |  |
|                    | 5 Years    |                   | -1.786                  |                          | -84.81 % |  |
| Annualised Return  | Annualised |                   |                         |                          | -31.40 % |  |