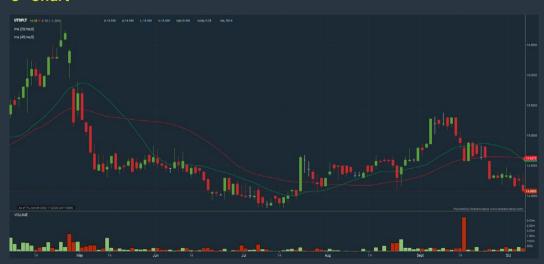

## **UNITED PLANTATIONS BERHAD (2089)**

#### C<sup>2</sup> Chart

| Period                   |            | Dividend<br>Received | Capital<br>Appreciation | Total Shareholder | Return  |
|--------------------------|------------|----------------------|-------------------------|-------------------|---------|
|                          | 5 Days     | -                    | -0.220                  |                   | -1.54 % |
| Short Term<br>Return     | 10 Days    | -                    | -0.620                  |                   | -4.22 % |
|                          | 20 Days    |                      | -1.120                  | •                 | -7.37 % |
|                          | 3 Months   | -                    | +0.200                  | 1                 | +1.44 % |
| Medium<br>Term<br>Return | 6 Months   | 0.850                | -1.431                  |                   | -3.75 % |
| Return                   | 1 Year     | 1.150                | +0.130                  |                   | +9.18 % |
|                          | 2 Years    | 2.000                | +0.156                  |                   | +15.48  |
| Long Term<br>Return      | 3 Years    | 3.350                | +2.618                  |                   | +52.07  |
|                          | 5 Years    | 6.250                | +2.506                  |                   | +75.65  |
| Annualised<br>Return     | Annualised | 12                   | 2                       | _                 | +11.93  |