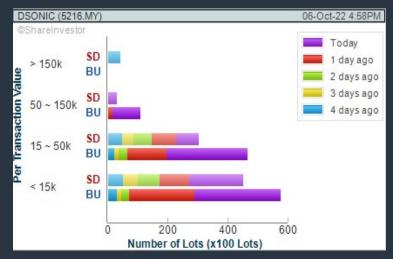

## **DATASONIC GROUP BERHAD (5216)**

### C<sup>2</sup> Chart

Disclaimer: The information on this page is provided as a service to readers. It does not constitute financial advice and/or any investment recommendations. Past performance is not indicative of future

## Price & Volume Distribution Charts (Over 5 trading days as at Yesterday)

**Technical Analysis** 

**DEFINITION:** Stocks with Technical Analysis showing Bullish Momentum and Price Uptrend

CHART GUIDE: Volume Distribution Chart is a statistical interpretation of the current sentiment on each stock in graphical format. The highest bar categorized as >150k is likely to be traded by institutions or super dealers, while the lowest bar categorized as <15k usually represents retail investors. "Buy Up" refers to more buyers snatching up the lots queued at selling price. "Sell Down" refers to sellers selling their shares to the buying queue.