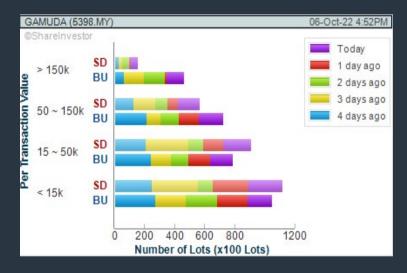

## **GAMUDA BERHAD (5398)**

#### C<sup>2</sup> Chart

## Price & Volume Distribution Charts (Over 5 trading days as at Yesterday)

**Technical Analysis** 

**DEFINITION:** Stocks with Technical Analysis showing Bullish Momentum and Price Uptrend

CHART GUIDE: Volume Distribution Chart is a statistical interpretation of the current sentiment on each stock in graphical format. The highest bar categorized as >150k is likely to be traded by institutions or super dealers, while the lowest bar categorized as <15k usually represents retail investors. "Buy Up" refers to more buyers snatching up the lots queued at selling price. "Sell Down" refers to sellers selling their shares to the buying queue.