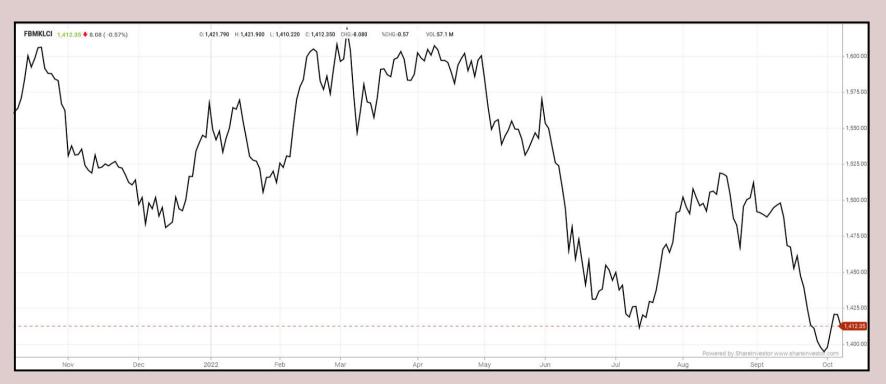

of monetary tightening has generally been more measured and gradual than in the United States and the euro area. AMRO's assessment are found in the latest quarterly update of its flagship report, the ASEAN+3 Regional Economic Outlook (AREO). The next update will be published in January 2023.

## **EYE ON THE MARKETS**

This week, on Friday (070ct), the Ringgit opened at 4.6480 against the USD from 4.644 on Monday (030ct). Meanwhile, the Ringgit was 3.2521 to the Sing Dollar on Friday (070ct). On Monday (03Oct), the FBM KLCI opened at 1393.70. As at Friday (070ct) 10:00am, the FBM KLCI is up 18.58 points for the week at 1412.28. Over in US, the overnight Dow Jones Industrial Average closed down 346.93 points (-1.15%) to 29,926.94 whilst the NASDAQ shed 75.33 points (-0.68%) to 11,073.31.



**KLCI 1 Year Chart** 

## Invest |31

## **Over 5 trading days**



- ShareInvestor WebPro (www.shareinvestor.com/my)
- Price > Stock Prices
   Select Market: NASDAQ / NYSE / IDX / SET / HKEX / SGX (One bourse at a time)
   select Stocks Tab

4. select Ranking Top Gainers or Top Losers (Over 5 Trading Days)
5. Mouse over Column Layout > select Edit Customs > select Name > select Last Done Price > select 5 Days Change > select 52 Weeks High > select 52 Weeks Low > Mouse Over Column Layout > select Custom

### NASDAQ (USD)

| Top Gainers                                     |           |                          |                  |                 |  |
|-------------------------------------------------|-----------|--------------------------|------------------|-----------------|--|
| Name