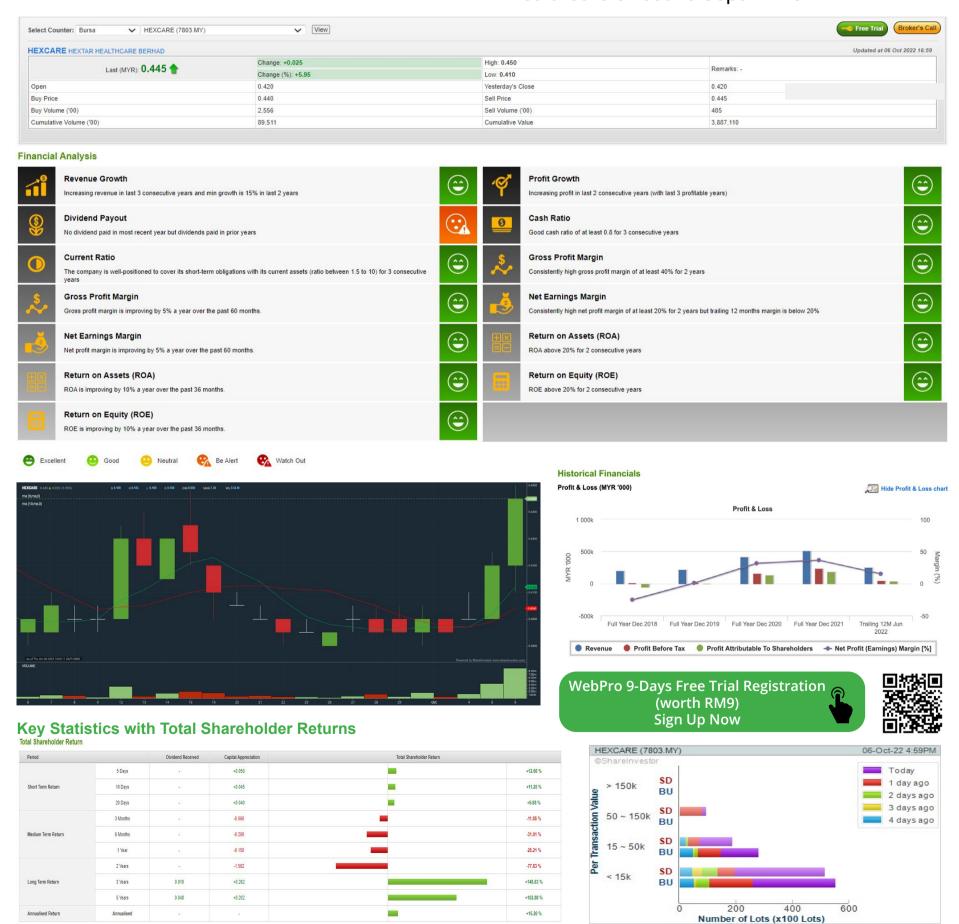

## **COMPANY BACKGROUND**

Hextar Healthcare Berhad (formerly known as Rubberex Corporation Berhad) is engaged in the manufacturing and sales of natural disposable and synthetic rubber gloves. The company offers safety gloves, nitrile gloves, household rubber gloves, as well as disposable vinyl and nitrile gloves for industrial and professional applications. The company has operations in in Malaysia, Europe, North and South America, and Asia. Europe contributes to the vast majority of the total revenue.

Rubberex to trade under new name of Hextar Healthcare effective Sept 29 2022.

**Disclaimer:** The information on this page is provided as a service to readers. It does not constitute financial advice and/or any investment recommendations. Past performance is not indicative of future results. We assume no liability for damages resulting from or arising out of the use of such information. It would be best if you did your own research to make your personal investment decisions wisely or consult a licenced investment advisor.