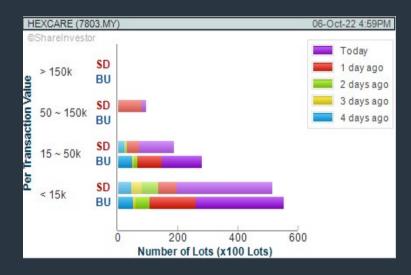

## **HEXTAR HEALTHCARE BERHAD (7803)**

## Price & Volume Distribution Charts (as at Yesterday)

**Technical Analysis** 

**DEFINITION:** Stocks with Technical Analysis showing 5-days & 10-days Moving Average Price below Close over past 1 days and with Volume Spike

CHART GUIDE: Volume Distribution Chart is a statistical interpretation of the current sentiment on each stock in graphical format. The highest bar categorized as >150k is likely to be traded by institutions or super dealers, while the lowest bar categorized as <15k usually represents retail investors. "Buy Up" refers to more buyers snatching up the lots queued at selling price. "Sell Down" refers to sellers selling their shares to the buying queue.