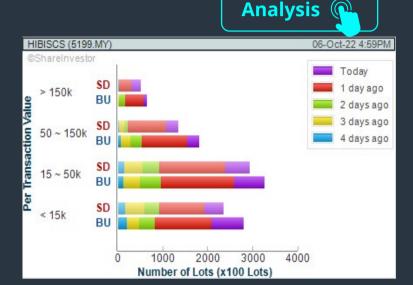

## Price & Volume Distribution Charts (Over 5 trading days as at Yesterday)

**Technical Analysis** 

**DEFINITION:** Stocks with Technical Analysis showing Bullish Momentum and Price Uptrend

CHART GUIDE: Volume Distribution Chart is a statistical interpretation of the current sentiment on each stock in graphical format. The highest bar categorized as >150k is likely to be traded by institutions or super dealers, while the lowest bar categorized as <15k usually represents retail investors. "Buy Up" refers to more buyers snatching up the lots queued at selling price. "Sell Down" refers to sellers selling their shares to the buying queue.

## **HIBISCUS PETROLEUM BERHAD (5199)**