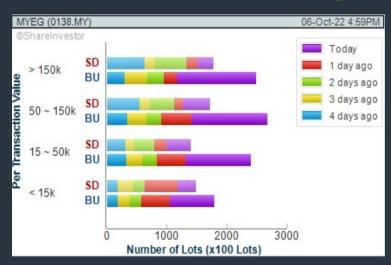

## **MY E.G. SERVICES BERHAD (0138)**

## Price & Volume Distribution Charts (as at Yesterday)

**Technical Analysis** 

DEFINITION: Shariah compliant stocks with Technical Analysis showing 5-days & 10-days Moving Average Price below Yesterday's Close over past 3 days and with Volume Spike.

CHART GUIDE: Volume Distribution Chart is a statistical interpretation of the current sentiment on each stock in graphical format. The highest bar categorized as >150k is likely to be traded by institutions or super dealers, while the lowest bar categorized as <15k usually represents retail investors. "Buy Up" refers to more buyers snatching up the lots queued at selling price. "Sell Down" refers to sellers selling their shares to the buying queue