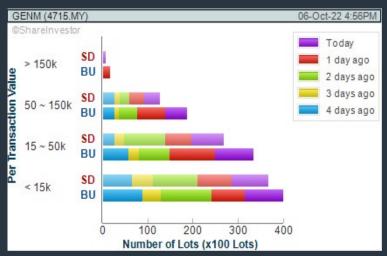

## Price & Volume Distribution Charts (as at Yesterday)

**Technical Analysis** 

DEFINITION: Shariah compliant stocks with Technical Analysis showing 5-days & 10-days Moving Average Price below Yesterday's Close over past 3 days and with Volume Spike.

CHART GUIDE: Volume Distribution Chart is a statistical interpretation of the current sentiment on each stock in graphical format. The highest bar categorized as >150k is likely to be traded by institutions or super dealers, while the lowest bar categorized as <15k usually represents retail investors. "Buy Up" refers to more buyers snatching up the lots queued at selling price. "Sell Down" refers to sellers selling their shares to the buying queue