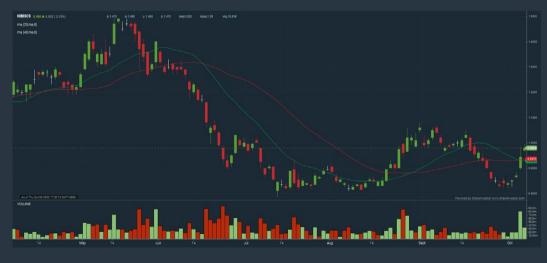

## **HIBISCUS PETROLEUM BERHAD (5199)**

| Period                   |            | Dividend<br>Received | Capital<br>Appreciation | Total Shareholder Return |          |
|--------------------------|------------|----------------------|-------------------------|--------------------------|----------|
|                          | 5 Days     | (+)                  | +0.150                  | _                        | +18.07 % |
| Short Term<br>Return     | 10 Days    |                      | +0.020                  | 1                        | +2.08 %  |
|                          | 20 Days    | 141                  | -0.020                  |                          | -2.00 %  |
|                          | 3 Months   | (4)                  | +0.055                  |                          | +5.95 %  |
| Medium<br>Term<br>Return | 6 Months   | 0.010                | -0.260                  | _                        | -20.16 9 |
| Return                   | 1 Year     | 0.020                | +0.205                  |                          | +29.03   |
|                          | 2 Years    | 0.025                | +0.475                  |                          | +99.01   |
| Long Term<br>Return      | 3 Years    | 0.025                | +0.055                  | •                        | +8.65 %  |
|                          | 5 Years    | 0.025                | +0.250                  |                          | +37.67   |
| Annualised<br>Return     | Annualised | 121                  | 120                     | •                        | +6.60 %  |