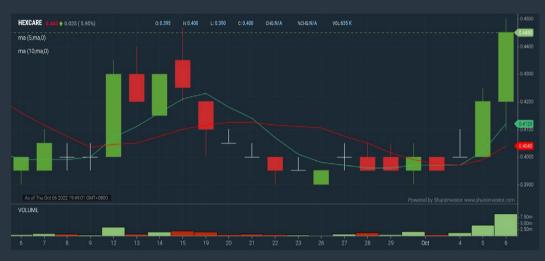

## **COMPANY BACKGROUND**

Hextar Healthcare Berhad (formerly known as Rubberex Corporation Berhad) is engaged in the manufacturing and sales of natural disposable and synthetic rubber gloves. The company offers safety gloves, nitrile gloves, household rubber gloves, as well as disposable vinyl and nitrile gloves for industrial and professional applications. The company has operations in in Malaysia, Europe, North and South America, and Asia. Europe contributes to the vast majority of the total revenue.

Rubberex to trade under new name of Hextar Healthcare effective Sept 29 2022.

**Disclaimer:** The information on this page is provided as a service to readers. It does not constitute financial advice and/or any investment recommendations. Past performance is not indicative of future results. We assume no liability for damages resulting from or arising out of the use of such information. It would be best if you did your own research to make your personal investment decisions wisely or consult a licenced investment advisor.