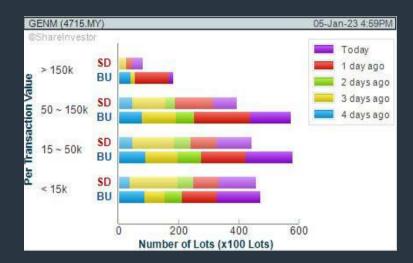

# **GENTING MALAYSIA BERHAD (4715)**

#### C<sup>2</sup> Chart

## Price & Volume Distribution Charts (as at Yesterday)

**Technical Analysis** 

**DEFINITION:** Stocks with Technical Analysis showing 5-days & 10-days Moving Average Price below Close over past 1 days and with Volume Spike

CHART GUIDE: Volume Distribution Chart is a statistical interpretation of the current sentiment on each stock in graphical format. The highest bar categorized as >150k is likely to be traded by institutions or super dealers, while the lowest bar categorized as <15k usually represents retail investors. "Buy Up" refers to more buyers snatching up the lots queued at selling price. "Sell Down" refers to sellers selling their shares to the buying queue.