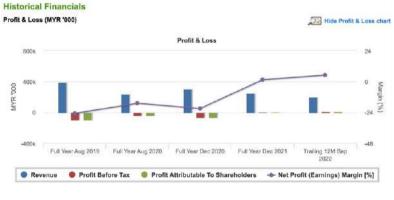

#### **COMPANY BACKGROUND**

Citaglobal Berhad (formerly known as WZ Steel Berhad) is engaged in civil engineering and construction, oil & gas, and manufacturing. The civil engineering and construction segment is engaged in carrying out infrastructure construction contracts. The Oil and Gas segment is involved in onshore oil and gas downstream activities, and the Manufacturing segment is engaged in the manufacturing of cold drawn bright steel products.

#### **Financial Analysis**