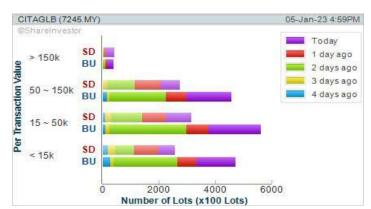

### Price & Volume Distribution Charts (as at Yesterday)

**Technical Analysis** 

DEFINITION: Shariah compliant stocks with Technical Analysis showing 5-days & 10-days Moving Average Price below Yesterday's Close over past 3 days and with Volume Spike.

CHART GUIDE: Volume Distribution Chart is a statistical interpretation of the current sentiment on each stock in graphical format. The highest bar categorized as >150k is likely to be traded by institutions or super dealers, while the lowest bar categorized as <15k usually represents retail investors. "Buy Up" refers to more buyers snatching up the lots queued at selling price. "Sell Down" refers to sellers selling their shares to the buying queue

# **CITAGLOBAL BERHAD (7245)**