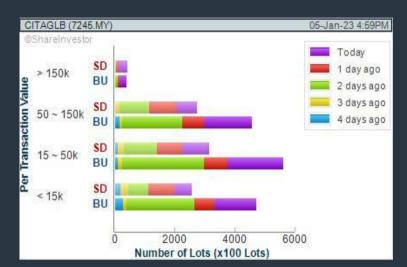

### Price & Volume Distribution Charts (as at Yesterday)

**Technical Analysis** 

DEFINITION: Shariah compliant stocks with Technical Analysis showing 5-days & 10-days Moving Average Price below Yesterday's Close over past 3 days and with Volume Spike.

CHART GUIDE: Volume Distribution Chart is a statistical interpretation of the current sentiment on each stock in graphical format. The highest bar categorized as >150k is likely to be traded by institutions or super dealers, while the lowest bar categorized as <15k usually represents retail investors. "Buy Up" refers to more buyers snatching up the lots queued at selling price. "Sell Down" refers to sellers selling their shares to the buying queue