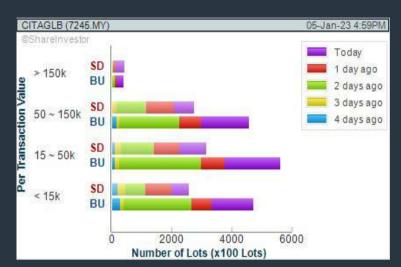

## Price & Volume Distribution Charts (as at Yesterday)

**Technical Analysis** 

**DEFINITION:** Shariah compliant stocks with Technical Analysis showing Bullish Momentum and Price Uptrend. The share price closed at the highest price yesterday. The typical price was higher than the previous day's typical price.

CHART GUIDE: Volume Distribution Chart is a statistical interpretation of the current sentiment on each stock in graphical format. The highest bar categorized as >150k is likely to be traded by institutions or super dealers, while the lowest bar categorized as <15k usually represents retail investors. "Buy Up" refers to more buyers snatching up the lots queued at selling price. "Sell Down" refers to sellers selling their shares to the buying queue.

### **CITAGLOBAL BERHAD (7245)**

C<sup>2</sup> Chart