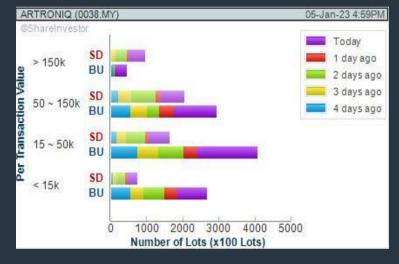

### Price & Volume Distribution Charts (as at Yesterday)

**Technical Analysis** 

DEFINITION: Shariah compliant stocks with Technical Analysis showing 5-days & 10-days Moving Average Price below Yesterday's Close over past 3 days and with Volume Spike.

CHART GUIDE: Volume Distribution Chart is a statistical interpretation of the current sentiment on each stock in graphical format. The highest bar categorized as >150k is likely to be traded by institutions or super dealers, while the lowest bar categorized as <15k usually represents retail investors. "Buy Up" refers to more buyers snatching up the lots queued at selling price. "Sell Down" refers to sellers selling their shares to the buying queue