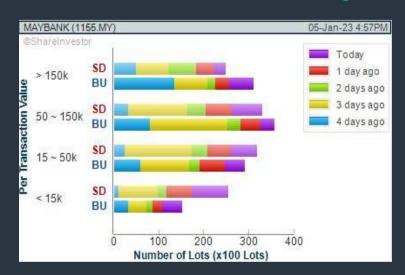

### **MALAYAN BANKING BERHAD (1155)**

#### C<sup>2</sup> Chart

Disclaimer: The information on this page is provided as a service to readers. It does not constitute financial advice and/or any investment recommendations. Past performance is not indicative of future