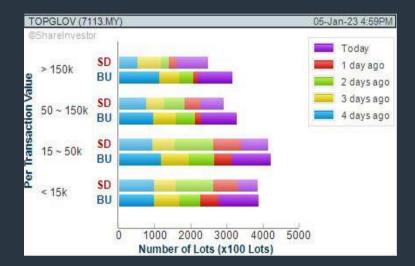

# **TOP GLOVE CORPORATION BERHAD (7113)**

C<sup>2</sup> Chart

CHART GUIDE: Volume Distribution Chart is a statistical interpretation of the current sentiment on each stock in graphical format. The highest bar categorized as >150k is likely to be traded by institutions or super dealers, while the lowest bar categorized as <15k usually represents retail investors. "Buy Up" refers to more buyers snatching up the lots queued at selling price. "Sell Down" refers to sellers selling their shares to the buying queue.