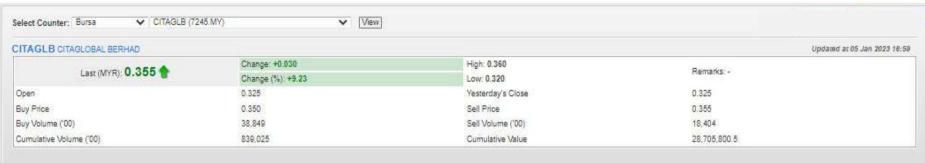

# **CITAGLOBAL BERHAD (7245)**

#### Shariah Top Actives (as at Yesterday)

| Name         | Price (RM) | Volume      |
|--------------|------------|-------------|
| GPACKET [S]  | 0.065      | 844,288.000 |
| CITAGLB [S]  | 0.355      | 839,025.000 |
| TOPGLOV [S]  | 0.910      | 776,176.000 |
| ARTRONIQ [S] | 0.785      | 601,861.000 |
| CYPARK [S]   | 0.585      | 577,012.000 |
| HONGSENG [S] | 0.170      | 574,612.000 |
| ZENTECH [S]  | 0.060      | 500,274.000 |
| CAPITALA [S] | 0.700      | 369,685.000 |
| SMTRACK [S]  | 0.045      | 356,614.000 |
| L&P BHD [S]  | 0.510      | 353,303.000 |

#### **Shariah Top Turnover** (as at Yesterday)

| Name         | Price (RM) | Value (RM) |
|--------------|------------|------------|
| TOPGLOV [S]  | 0.910      | 69,930,239 |
| PCHEM [S]    | 8.400      | 53,768,175 |
| ARTRONIQ [S] | 0.785      | 45,632,820 |
| AIRPORT [S]  | 6.740      | 34,677,614 |
| TENAGA [S]   | 9.450      | 33,509,871 |
| CYPARK [S]   | 0.585      | 32,582,518 |
| ITMAX [S]    | 1.500      | 32,412,280 |
| CITAGLB [S]  | 0.355      | 28,705,801 |
| CAPITALA [S] | 0.700      | 25,579,111 |
| IHH [S]      | 6.010      | 23,348,515 |