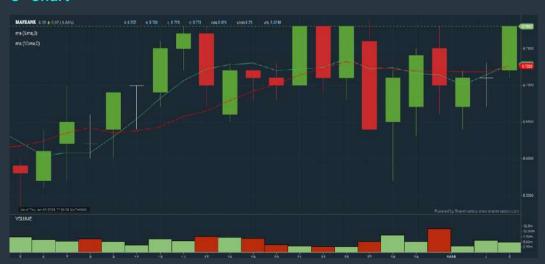

### **MALAYAN BANKING BERHAD (1155)**

#### C<sup>2</sup> Chart

Disclaimer: The information on this page is provided as a service to readers. It does not constitute financial advice and/or any investment recommendations. Past performance is not indicative of future