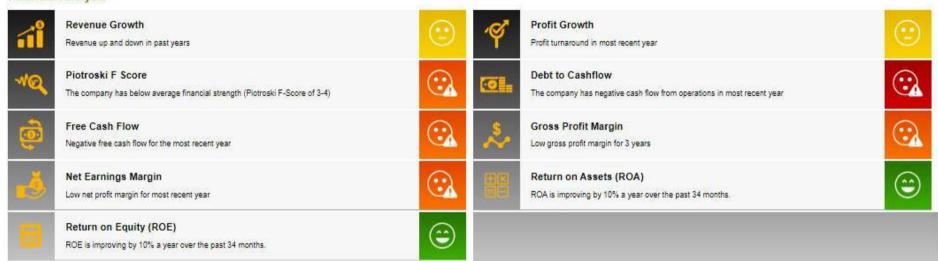

# Introducing Smiley Grid

#### Revenue Growth Decreasing revenue in last 3 years ncreasing profit in latest year (with last 2 profitable year Piotroski F Score The company has above average financial strength (Piotroski F-Score of 6-7) **Gross Profit Margin** Free Cash Flow Consistently good gross profit margin of 20%-40% for 3 years Negative free cash flow for two years or more 0 Net Earnings Margin

- Smiley Grid makes the Factsheet fast and easy to understand.
- It is a shortcut where key financial data have now been interpreted for you, and presented in easy-to-understand, colour coded icons

Click here to start your 9 days FREE trial (Valued at RM10)

Net profit margin is decreasing by 5% a year over the past 60 months.