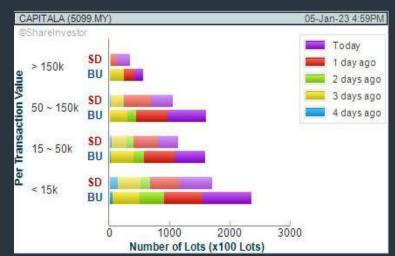

# **CAPITAL A BERHAD (5099)**

Disclaimer: The information on this page is provided as a service to readers. It does not constitute financial advice and/or any investment recommendations. Past performance is not indicative of future

## Price & Volume Distribution Charts (as at Yesterday)

**Technical Analysis** 

**DEFINITION:** Shariah compliant stocks with Technical Analysis showing Bullish Momentum and Price Uptrend. The share price closed at the highest price yesterday. The typical price was higher than the previous day's typical price.

CHART GUIDE: Volume Distribution Chart is a statistical interpretation of the current sentiment on each stock in graphical format. The highest bar categorized as >150k is likely to be traded by institutions or super dealers, while the lowest bar categorized as <15k usually represents retail investors. "Buy Up" refers to more buyers snatching up the lots queued at selling price. "Sell Down" refers to sellers selling their shares to the buying queue.