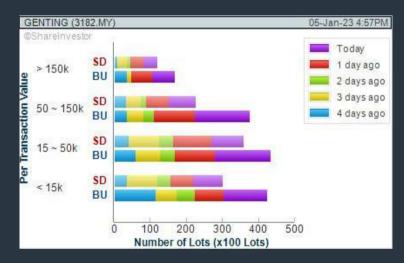

## **GENTING BERHAD (3182)**

#### C<sup>2</sup> Chart

## Price & Volume Distribution Charts (as at Yesterday)

**Technical Analysis** 

**DEFINITION:** Stocks with Technical Analysis showing 5-days & 10-days Moving Average Price below Close over past 1 days and with Volume Spike

CHART GUIDE: Volume Distribution Chart is a statistical interpretation of the current sentiment on each stock in graphical format. The highest bar categorized as >150k is likely to be traded by institutions or super dealers, while the lowest bar categorized as <15k usually represents retail investors. "Buy Up" refers to more buyers snatching up the lots queued at selling price. "Sell Down" refers to sellers selling their shares to the buying queue.