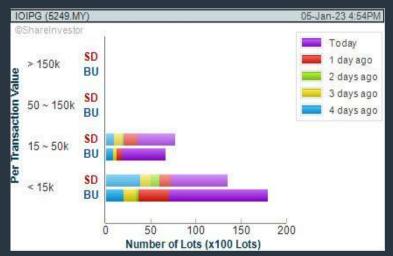

### **IOI PROPERTIES GROUP BERHAD (5249)**

#### C<sup>2</sup> Chart

Disclaimer: The information on this page is provided as a service to readers. It does not constitute financial advice and/or any investment recommendations. Past performance is not indicative of future

## Price & Volume Distribution Charts (as at Yesterday)

**Technical Analysis** 

**DEFINITION:** Stocks with Technical Analysis showing 5-days & 10-days Moving Average Price below Close over past 1 days and with Volume Spike

CHART GUIDE: Volume Distribution Chart is a statistical interpretation of the current sentiment on each stock in graphical format. The highest bar categorized as >150k is likely to be traded by institutions or super dealers, while the lowest bar categorized as <15k usually represents retail investors. "Buy Up" refers to more buyers snatching up the lots queued at selling price. "Sell Down" refers to sellers selling their shares to the buying queue.