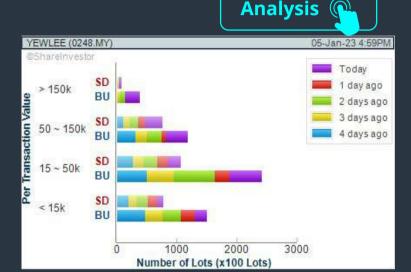

# YEW LEE PACIFIC GROUP BERHAD (0248)

#### C<sup>2</sup> Chart

## Price & Volume Distribution Charts (as at Yesterday)

**Technical Analysis** 

**DEFINITION:** Stocks with Technical Analysis showing 5-days & 10-days Moving Average Price below Close over past 1 days and with Volume Spike

CHART GUIDE: Volume Distribution Chart is a statistical interpretation of the current sentiment on each stock in graphical format. The highest bar categorized as >150k is likely to be traded by institutions or super dealers, while the lowest bar categorized as <15k usually represents retail investors. "Buy Up" refers to more buyers snatching up the lots queued at selling price. "Sell Down" refers to sellers selling their shares to the buying queue.