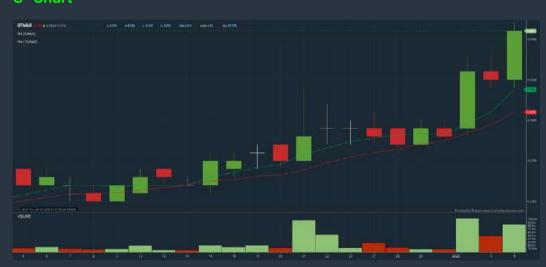

00) select (more than) type (1) for the past select (1) financial year(s)
- 2. Average Volume type (1) days average volume greater than type
- 3. Last Done Price select (more than) type (0.3)
- 4. Is Shariah Compliant select Yes 5. RSI Overbought select RSI 1 above 99 for 1 days
- 6. Moving Average Below Close select (MA) type (10) below close
- 7. CCI Overbought select CCI (2) above (0) for (1) days
- > click Save Template > Create New Template type
- (Shariah Momentum Up Stocks) > click Create click Save Template as > select Shariah Momentum Up Stocks > click Save
- > click Screen Now (may take a few minutes)
- Sort By: Select (Vol) Select (Desc) Mouse over stock name > Charts > click C2 Charts tab

or Volume Distribution

Analysis

### **CITAGLOBAL BERHAD (7245)**

C<sup>2</sup> Chart





# **TOP GLOVE CORPORATION BERHAD (7113)**

C<sup>2</sup> Chart







# **ARTRONIQ BERHAD (0038)**

C<sup>2</sup> Chart







Disclaimer: The information on this page is provided as a service to readers. It does not constitute financial advice and/or any investment recommendations. Past performance is not indicative of future

# FROM ALL OF US AT





## Price & Volume Distribution Charts (as at Yesterday)

**Technical Analysis** 

**DEFINITION:** Stocks with Technical Analysis showing 5-days & 10-days Moving Average Price below Close over past 1 days and with Volume Spike

CHART GUIDE: Volume Distribution Chart is a statistical interpretation of the current sentiment on each stock in graphical format. The highest bar categorized as >150k is likely to be traded by institutions or supe