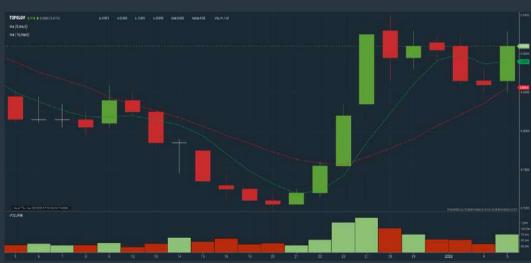

ar(s)
- 2. Average Volume type (1) days average volume greater than type
- 3. Last Done Price select (more than) type (0.3)
- 4. Is Shariah Compliant select Yes 5. RSI Overbought select RSI 1 above 99 for 1 days
- 6. Moving Average Below Close select (MA) type (10) below close
- 7. CCI Overbought select CCI (2) above (0) for (1) days
- > click Save Template > Create New Template type
- (Shariah Momentum Up Stocks) > click Create click Save Template as > select Shariah Momentum Up Stocks > click Save
- > click Screen Now (may take a few minutes)
- Sort By: Select (Vol) Select (Desc) Mouse over stock name > Charts > click C2 Charts tab

or Volume Distribution

Analysis

### **CITAGLOBAL BERHAD (7245)**

C<sup>2</sup> Chart





# **TOP GLOVE CORPORATION BERHAD (7113)**

C<sup>2</sup> Chart







# **ARTRONIQ BERHAD (0038)**

C<sup>2</sup> Chart







Disclaimer: The information on this page is provided as a service to readers. It does not constitute financial advice and/or any investment recommendations. Past performance is not indicative of future

# FROM ALL OF US AT





## Price & Volume Distribution Charts (as at Yesterday)

**Technical Analysis** 

**DEFINITION:** Stocks with Technical Analysis showing 5-days & 10-days Moving Average Price below Close over past 1 days and with Volume Spike

CHART GUIDE: Volume Distribution Chart is a statistical interpretation of the current sentiment on each stock in graphical format. The highest bar categorized as >150k is likely to be traded by institutions or super dealers, while the lowest bar categorized as <15k usually represen