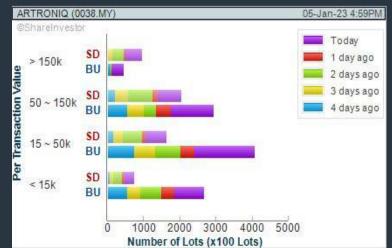

#### **ARTRONIQ BERHAD (0038)** C<sup>2</sup> Chart

CHART GUIDE: Volume Distribution Chart is a statistical interpretation of the current sentiment on each stock in graphical format. The highest bar categorized as >150k is likely to be traded by institutions or super dealers, while the lowest bar categorized as <15k usually represents retail investors. "Buy Up" refers to more buyers snatching up the lots queued at selling price. "Sell Down" refers to sellers selling their shares to the buying queue.