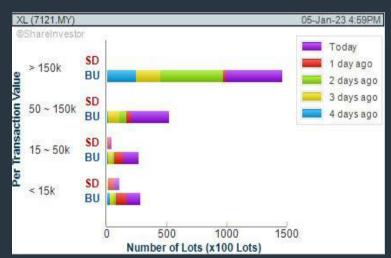

### **XL HOLDINGS BERHAD (7121)**

#### C<sup>2</sup> Chart

# XL HOLDINGS BERHAD (7121.MY)

#### XL

Price updated at 05 Jan 2023 16:59

| 0 950              | Change: <b>+0.045</b>    | Volume: <b>111,747</b>      |
|--------------------|--------------------------|-----------------------------|
| Last: <b>0.850</b> | Change (%): <b>+5.59</b> | Range: <b>0.810 - 0.850</b> |

TA Scanner Results based on historical data up to 05 Jan 2023

| Condition                                                   | Signal  | Explanation                                                                                                                                                                               |
|-------------------------------------------------------------|---------|-------------------------------------------------------------------------------------------------------------------------------------------------------------------------------------------|
| Bollinger Band: High Above<br>Upper Bollinger Band          | Neutral | 1. High above upper bollinger band(20,2). 2. Average volume(5) is above 100,000.                                                                                                          |
| DM: Bullish Directional<br>Movement                         | Long    | -DI(14) crossed below +DI(14)                                                                                                                                                             |
| Donchian Channels: High<br>Above Upper Donchian<br>Channels | Long    | High crossed above the upper<br>Donchian Channel(14,4)                                                                                                                                    |
| Parabolic SAR: Bearish<br>Parabolic SAR Reversal            | Neutral | Parabolic SAR 1 day ago above close price 1 day ago for the last 5 days.     Parabolic SAR below close price                                                                              |
| Volume: 10 Days large value<br>Buy Up trade                 | Long    | 1. 150K value Buy Up greater than Sell<br>Down by 20% for 10 days.<br>2. 50K-100K value Buy Up greater<br>than Sell Down by 20% for 10 days.<br>3. Average volume(10) is above<br>1000000 |
| Volume: 5 Days large value<br>Buy Up trade                  | Long    | 1. 150K value Buy Up greater than Sell<br>Down by 20% for 5 days.<br>2. 50K-100K value Buy Up greater<br>than Sell Down by 20% for 5 days.<br>3. Average volume(10) is above<br>1000000   |