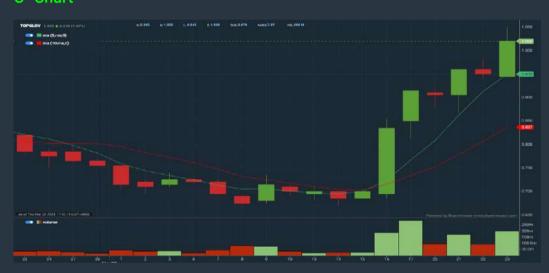

#### Price & Volume Distribution Charts (as at Yesterday)

**Technical Analysis** 

DEFINITION: Shariah compliant stocks with Technical Analysis showing 5-days & 10-days Moving Average Price below Yesterday's Close over past 3 days and with Volume Spike.

CHART GUIDE: Volume Distribution Chart is a statistical interpretation of the current sentiment on each stock in graphical format. The highest bar categorized as >150k is likely to be traded by institutions or super dealers, while the lowest bar categorized as <15k usually represents retail investors. "Buy Up" refers to more buyers snatching up the lots queued at selling price. "Sell Down" refers to sellers selling their shares to the buying queue

#### **TOP GLOVE CORPORATION BERHAD (7113)**

C<sup>2</sup> Chart