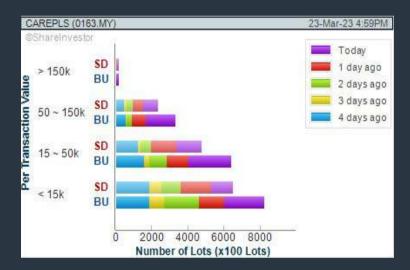

#### Price & Volume Distribution Charts (as at Yesterday)

**Technical Analysis** 

DEFINITION: Shariah compliant stocks with Technical Analysis showing 5-days & 10-days Moving Average Price below Yesterday's Close over past 3 days and with Volume Spike.

CHART GUIDE: Volume Distribution Chart is a statistical interpretation of the current sentiment on each stock in graphical format. The highest bar categorized as >150k is likely to be traded by institutions or super dealers, while the lowest bar categorized as <15k usually represents retail investors. "Buy Up" refers to more buyers snatching up the lots queued at selling price. "Sell Down" refers to sellers selling their shares to the buying queue

## CAREPLUS GROUP BERHAD (0163) C2 Chart