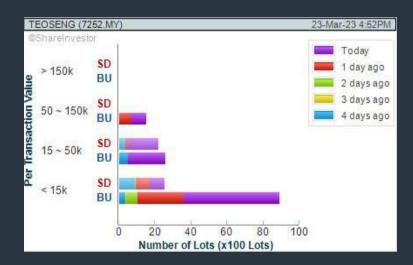

#### **TEO SENG CAPITAL BERHAD (7252)**

#### C<sup>2</sup> Chart

#### Price & Volume Distribution Charts (as at Yesterday)

**Technical Analysis** 

**DEFINITION:** Stocks with Technical Analysis showing 5-days & 10-days Moving Average Price below Close over past 1 days and with Volume Spike

CHART GUIDE: Volume Distribution Chart is a statistical interpretation of the current sentiment on each stock in graphical format. The highest bar categorized as >150k is likely to be traded by institutions or super dealers, while the lowest bar categorized as <15k usually represents retail investors. "Buy Up" refers to more buyers snatching up the lots queued at selling price. "Sell Down" refers to sellers selling their shares to the buying queue.