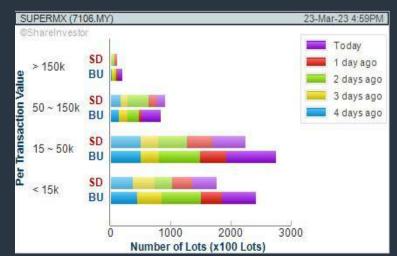

#### Price & Volume Distribution Charts (as at Yesterday)

**Technical Analysis** 

DEFINITION: Shariah compliant stocks with Technical Analysis showing 5-days & 10-days Moving Average Price below Yesterday's Close over past 3 days and with Volume Spike.

CHART GUIDE: Volume Distribution Chart is a statistical interpretation of the current sentiment on each stock in graphical format. The highest bar categorized as >150k is likely to be traded by institutions or super dealers, while the lowest bar categorized as <15k usually represents retail investors. "Buy Up" refers to more buyers snatching up the lots queued at selling price. "Sell Down" refers to sellers selling their shares to the buying queue

## SUPERMAX CORPORATION BERHAD (7106) C<sup>2</sup> Chart

**Disclaimer:** The information on this page is provided as a service to readers. It does not constitute financial advice and/or any investment recommendations. Past performance is not indicative of future results. We assume no liability for damages resulting from or arising out of the use of such information. It would be best if you did your own research to make your personal investment decisions wisely or consult a licenced investment advisor.