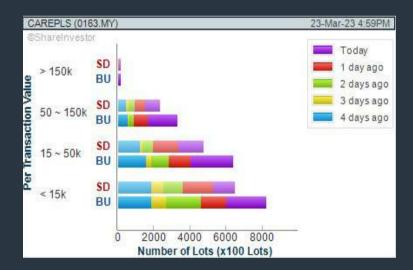

## CAREPLUS GROUP BERHAD (0163) C2 Chart

#### Price & Volume Distribution Charts (as at Yesterday)

**Technical Analysis** 

DEFINITION: Shariah compliant stocks with Technical Analysis showing 5-days & 10-days Moving Average Price below Yesterday's Close over past 3 days and with Volume Spike.

CHART GUIDE: Volume Distribution Chart is a statistical interpretation of the current sentiment on each stock in graphical format. The highest bar categorized as >150k is likely to be traded by institutions or super dealers, while the lowest bar categorized as <15k usually represents retail investors. "Buy Up" refers to more buyers snatching up the lots queued at selling price. "Sell Down" refers to sellers selling their shares to the buying queue