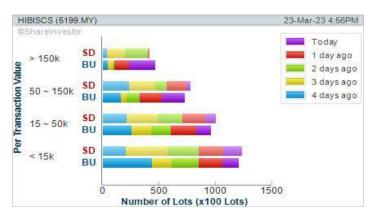

#### Price & Volume Distribution Charts (as at Yesterday)

**Technical Analysis** 

DEFINITION: Shariah compliant stocks with Technical Analysis showing 5-days & 10-days Moving Average Price below Yesterday's Close over past 3 days and with Volume Spike.

CHART GUIDE: Volume Distribution Chart is a statistical interpretation of the current sentiment on each stock in graphical format. The highest bar categorized as >150k is likely to be traded by institutions or super dealers, while the lowest bar categorized as <15k usually represents retail investors. "Buy Up" refers to more buyers snatching up the lots queued at selling price. "Sell Down" refers to sellers selling their shares to the buying queue