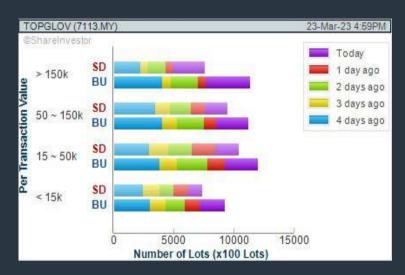

#### Price & Volume Distribution Charts (as at Yesterday)

**Technical Analysis** 

DEFINITION: Shariah compliant stocks with Technical Analysis showing 5-days & 10-days Moving Average Price below Yesterday's Close over past 3 days and with Volume Spike.

CHART GUIDE: Volume Distribution Chart is a statistical interpretation of the current sentiment on each stock in graphical format. The highest bar categorized as >150k is likely to be traded by institutions or super dealers, while the lowest bar categorized as <15k usually represents retail investors. "Buy Up" refers to more buyers snatching up the lots queued at selling price. "Sell Down" refers to sellers selling their shares to the buying queue

#### **TOP GLOVE CORPORATION BERHAD (7113)**

C<sup>2</sup> Chart