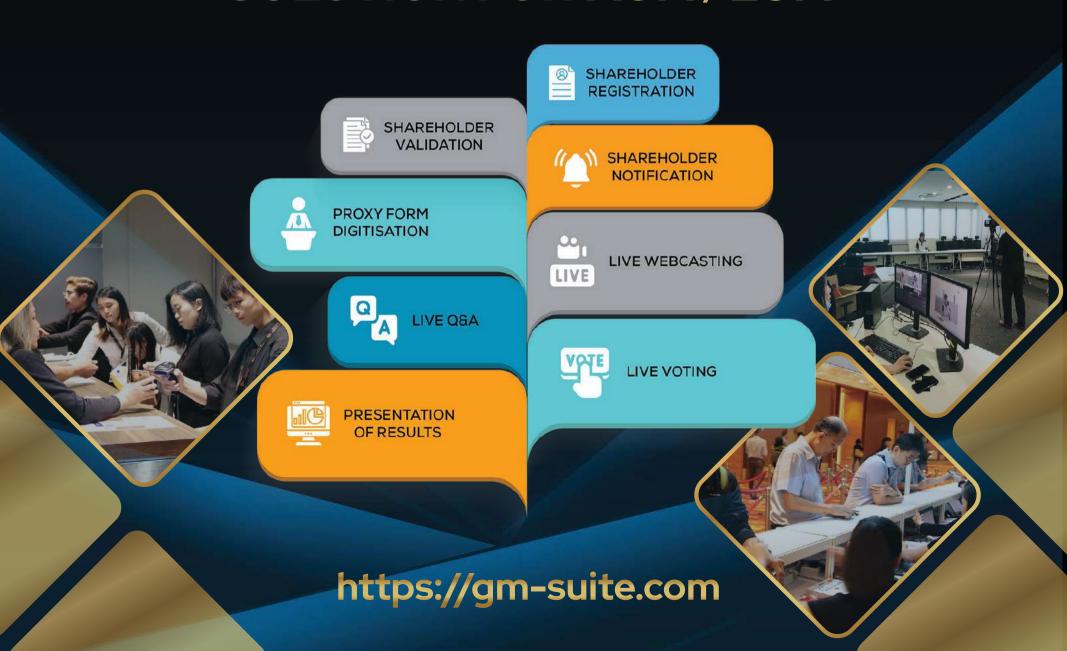

# Introducing IN SUITE CONNECTING STAKEHOLDERS

by SHAREINVESTOR®

**General Meeting Suite (GM Suite)**, an end-to-end technology system to facilitate hybrid, virtual or physical Annual General Meetings.

## THE GOLD STANDARD SOLUTION FOR AGM/EGM