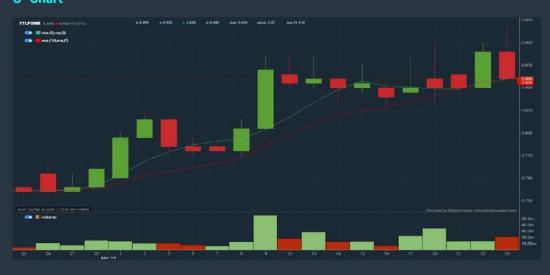

#### YTL POWER INTERNATIONAL BERHAD (6742)

C<sup>2</sup> Chart

Disclaimer: The information on this page is provided as a service to readers. It does not constitute financial advice and/or any investment recommendations. Past performance is not indicative of future