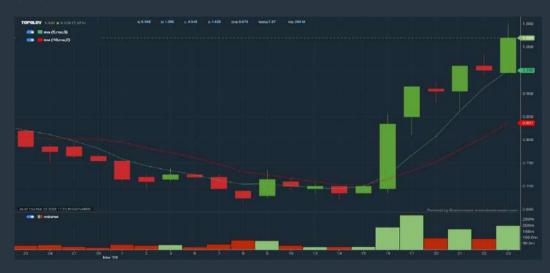

00) select (more than) type (1) for the past select (1) financial year(s)
- 2. Average Volume type (1) days average volume greater than type
- 3. Last Done Price select (more than) type (0.3)
- 4. Is Shariah Compliant select Yes 5. RSI Overbought select RSI 1 above 99 for 1 days
- 6. Moving Average Below Close select (MA) type (10) below close
- 7. CCI Overbought select CCI (2) above (0) for (1) days
- > click Save Template > Create New Template type (Shariah Momentum Up Stocks) > click Create
- click Save Template as > select Shariah Momentum Up Stocks > click Save
- > click Screen Now (may take a few minutes)

Sort By: Select (Vol) Select (Desc)

Mouse over stock name > Charts > click C2 Charts tab or Volume Distribution

### **TOP GLOVE CORPORATION BERHAD (7113)**

C<sup>2</sup> Chart



## Analysis



#### **CAREPLUS GROUP BERHAD (0163)** C<sup>2</sup> Chart







#### **HARTALEGA HOLDINGS BERHAD (5168)** C<sup>2</sup> Chart







Disclaimer: The information on this page is provided as a service to readers. It does not constitute financial advice and/or any investment recommendations. Past performance is not indicative of future





#### Price & Volume Distribution Charts (as at Yesterday)

**Technical Analysis** 

**DEFINITION:** Stocks with Technical Analysis showing 5-days & 10-days Moving Average Price below Close over past 1 days and with Volume Spike

CHART GUIDE: Volume Distribution Chart is a statistical interpretation of the current sentiment on each stock in graphical format. The highest bar categorized as >150k is likely to be traded by institutions or sup