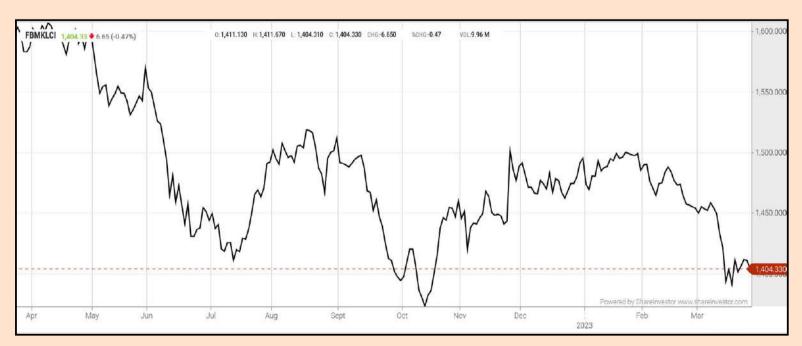

e, the risk of higher borrowing cost for REITs is seen as low in the near term, and earnings growth should remain intact. Low maintains her "positive" recommendation for the REIT sector, with her top picks being IGB REIT ("buy"; target price: RM1.86) and Sunway REIT ("buy"; RM1.73).

#### **EYE ON THE MARKETS**

This week, on Friday (24Mar), the Ringgit opened at 4.4250 against the USD from 4.4700 on Monday (20Mar). Meanwhile, the Ringgit opened at 3.3335 to the Sing Dollar on Friday (24Mar). On Monday (20Mar), the FBM KLCI opened at 1408.18. As at Friday (24Mar) 10:00am, the FBM KLCI is down 1.67 points for the week at 1406.51. Over in US, the overnight Dow Jones Industrial Average closed up 75.14 points (+0.23%) to 32,105.25 whilst the NASDAQ gained 117.44 points (+1.01%) to 11,787.40.



**KLCI 1 Year Chart** 

## Invest |26

### **Over 5 trading days**



- ShareInvestor WebPro (www.shareinvestor.com/my)
- Price > Stock Prices
   Select Market: NASDAQ / NYSE / IDX / SET / HKEX / SGX (One bourse at a time)
   select Stocks Tab

- 4. select Ranking Top Gainers or Top Losers (Over 5 Trading Days)
  5. Mouse over Column Layout > select Edit Customs > select Name > select Last Done Price > select 5 Days Change > select 52 Weeks High > select 52 Weeks Low > Mouse Over Column Layout > select Custom

| <b>NASDAQ</b> | (USD) |
|---------------|-------|
| IIAODAQ       | (000) |

| Top Gainers                                     |           |                          |                  |                 |  |
|-------------------------------------------------|-----------|---------