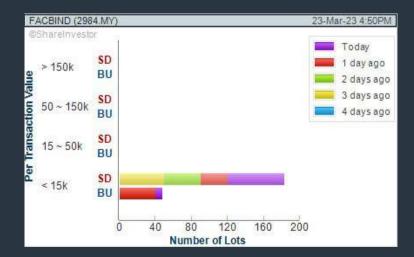

#### **FACB INDUSTRIES INCORPORATED (2984)**

Disclaimer: The information on this page is provided as a service to readers. It does not constitute financial advice and/or any investment recommendations. Past performance is not indicative of future

#### Price & Volume Distribution Charts (as at Yesterday)

**Technical Analysis** 

**DEFINITION:** Stocks with Technical Analysis showing 5-days & 10-days Moving Average Price below Close over past 1 days and with Volume Spike

CHART GUIDE: Volume Distribution Chart is a statistical interpretation of the current sentiment on each stock in graphical format. The highest bar categorized as >150k is likely to be traded by institutions or super dealers, while the lowest bar categorized as <15k usually represents retail investors. "Buy Up" refers to more buyers snatching up the lots queued at selling price. "Sell Down" refers to sellers selling their shares to the buying queue.