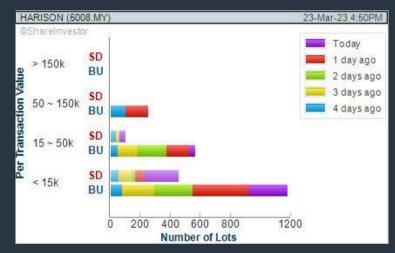

#### **HARRISONS HOLDINGS (M) BERHAD (5008)** C<sup>2</sup> Chart

#### Price & Volume Distribution Charts (as at Yesterday)

**Technical Analysis** 

**DEFINITION:** Stocks with Technical Analysis showing 5-days & 10-days Moving Average Price below Close over past 1 days and with Volume Spike

CHART GUIDE: Volume Distribution Chart is a statistical interpretation of the current sentiment on each stock in graphical format. The highest bar categorized as >150k is likely to be traded by institutions or super dealers, while the lowest bar categorized as <15k usually represents retail investors. "Buy Up" refers to more buyers snatching up the lots queued at selling price. "Sell Down" refers to sellers selling their shares to the buying queue.