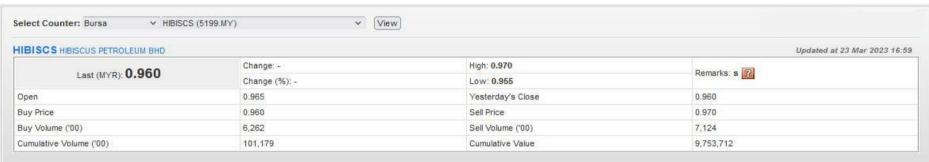

#### **HIBISCUS PETROLEUM BERHAD (5199)**

| HIBISCS (5199      | .MY)       |                                        |        |                          |           |
|--------------------|------------|----------------------------------------|--------|--------------------------|-----------|
| Period             |            | Dividend Capital Received Appreciation |        | Total Shareholder Return |           |
|                    | 5 Days     | 12                                     | -0.000 | 1.1                      | -5.68 %   |
| Short Term Return  | 10 Days    | 82                                     | -0 120 | 0.40                     | -11.11 %  |
|                    | 20 Days    | 82                                     | -0.100 | 10                       | -9.43 %   |
|                    | 3 Months   | 0.010                                  | -0 120 |                          | -10.19 %  |
| Medium Term Return | 6 Months   | 0.010                                  | 320    | j.                       | +1.64 %   |
|                    | 1 Year     | 0.020                                  | -0.250 | -                        | -19.01 %  |
|                    | 2 Years    | 0.030                                  | +0.310 |                          | +62.31 %  |
| Long Term Return   | 3 Years    | 0.035                                  | +0.630 | -                        | +201.52 % |
|                    | 5 Years    | 0.035                                  | +0 145 |                          | +22.09 %  |
| Annualised Return  | Annualised | 85                                     | 101    | 1                        | +4.07 %   |