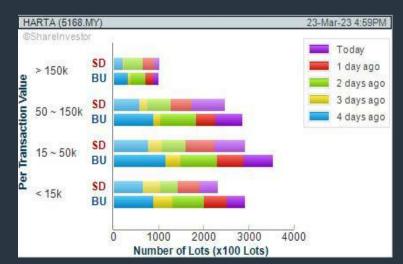

#### **HARTALEGA HOLDINGS BERHAD (5168)** C<sup>2</sup> Chart

Disclaimer: The information on this page is provided as a service to readers. It does not constitute financial advice and/or any investment recommendations. Past performance is not indicative of future

#### Price & Volume Distribution Charts (as at Yesterday)

**Technical Analysis** 

**DEFINITION:** Shariah compliant stocks with Technical Analysis showing Bullish Momentum and Price Uptrend. The share price closed at the highest price yesterday. The typical price was higher than the previous day's typical price.

CHART GUIDE: Volume Distribution Chart is a statistical interpretation of the current sentiment on each stock in graphical format. The highest bar categorized as >150k is likely to be traded by institutions or super dealers, while the lowest bar categorized as <15k usually represents retail investors. "Buy Up" refers to more buyers snatching up the lots queued at selling price. "Sell Down" refers to sellers selling their shares to the buying queue.