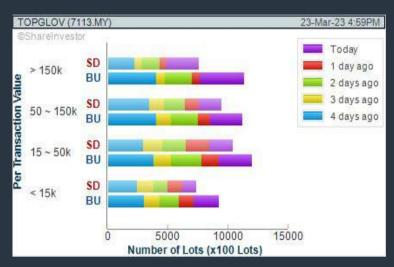

#### Price & Volume Distribution Charts (as at Yesterday)

**Technical Analysis** 

**DEFINITION:** Shariah compliant stocks with Technical Analysis showing Bullish Momentum and Price Uptrend. The share price closed at the highest price yesterday. The typical price was higher than the previous day's typical price.

CHART GUIDE: Volume Distribution Chart is a statistical interpretation of the current sentiment on each stock in graphical format. The highest bar categorized as >150k is likely to be traded by institutions or super dealers, while the lowest bar categorized as <15k usually represents retail investors. "Buy Up" refers to more buyers snatching up the lots queued at selling price. "Sell Down" refers to sellers selling their shares to the buying queue.