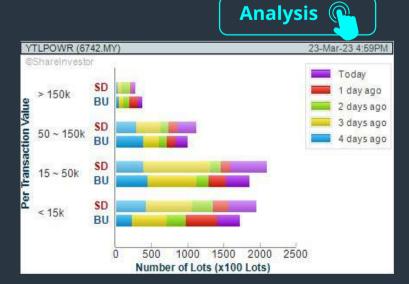

#### YTL POWER INTERNATIONAL BERHAD (6742)

C<sup>2</sup> Chart

Disclaimer: The information on this page is provided as a service to readers. It does not constitute financial advice and/or any investment recommendations. Past performance is not indicative of future

#### Price & Volume Distribution Charts (as at Yesterday)

**Technical Analysis** 

DEFINITION: Shariah compliant stocks with Technical Analysis showing 5-days & 10-days Moving Average Price below Yesterday's Close over past 3 days and with Volume Spike.

CHART GUIDE: Volume Distribution Chart is a statistical interpretation of the current sentiment on each stock in graphical format. The highest bar categorized as >150k is likely to be traded by institutions or super dealers, while the lowest bar categorized as <15k usually represents retail investors. "Buy Up" refers to more buyers snatching up the lots queued at selling price. "Sell Down" refers to sellers selling their shares to the buying queue