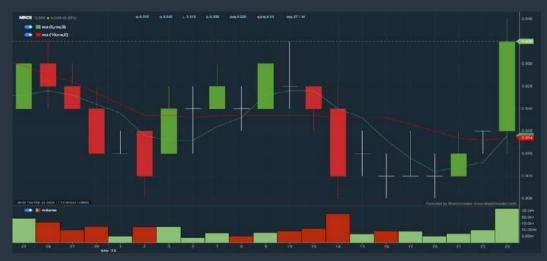

#### **MALAYSIAN RESOURCES CORPORATION BERHAD (1651)**

C<sup>2</sup> Chart

#### Price & Volume Distribution Charts (Over 5 trading days as at Yesterday)

**Technical Analysis** 

**DEFINITION:** Stocks with Technical Analysis showing Bullish Momentum and Price Uptrend

CHART GUIDE: Volume Distribution Chart is a statistical interpretation of the current sentiment on each stock in graphical format. The highest bar categorized as >150k is likely to be traded by institutions or super dealers, while the lowest bar categorized as <15k usually represents retail investors. "Buy Up" refers to more buyers snatching up the lots queued at selling price. "Sell Down" refers to sellers selling their shares to the buying queue.