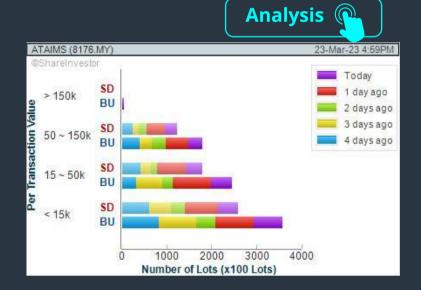

#### **MALAYSIAN RESOURCES CORPORATION BERHAD (1651)**

C<sup>2</sup> Chart

#### **ATA IMS BERHAD (8176)**

C<sup>2</sup> Chart

#### Price & Volume Distribution Charts (as at Yesterday)

**Technical Analysis** 

DEFINITION: Shariah compliant stocks with Technical Analysis showing 5-days & 10-days Moving Average Price below Yesterday's Close over past 3 days and with Volume Spike.

CHART GUIDE: Volume Distribution Chart is a statistical interpretation of the current sentiment on each stock in graphical format. The highest bar categorized as >150k is likely to be traded by institutions or super dealers, while the lowest bar categorized as <15k usually represents retail investors. "Buy Up" refers to more buyers snatching up the lots queued at selling price. "Sell Down" refers to sellers selling their shares to the buying queue