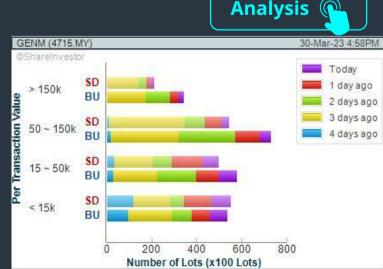

### Price & Volume Distribution Charts (Over 5 trading days as at Yesterday)

**Technical Analysis** 

**DEFINITION:** Stocks with Technical Analysis showing Bullish Momentum and Price Uptrend

CHART GUIDE: Volume Distribution Chart is a statistical interpretation of the current sentiment on each stock in graphical format. The highest bar categorized as >150k is likely to be traded by institutions or super dealers, while the lowest bar categorized as <15k usually represents retail investors. "Buy Up" refers to more buyers snatching up the lots queued at selling price. "Sell Down" refers to sellers selling their shares to the buying queue.

SHARFINVESTOR **WEBPR** step-by-step

ShareInvestor WebPro > Screener > Market Screener (FA & TA) > select BURSA > add criteria

- > click Add Criteria
- Fundamental Analysis Conditions tab >select (i) Revenue
- Technical Analysis Conditions tab select (ii) Moving Average
- Technical Analysis Conditions tab select (iii) Average Volume Prices & Other Conditions tab > select (iv) Last Done Price
- Technical Analysis Conditions tab select (v) Moving Average
- Technical Analysis Conditions tab select (v) Moving Average

#### **B.** Conditions

- 1. Revenue select (more than) type (1) for the past select (1) financial
- 2. Moving Average Below Close select (MA) type (20) below close price for type (1) days
- 3. Average Volume type (5) days average volume type (10000) lots 4. Last Done Price - select (more than) type (0.3)
- 5. Moving Average Below Close select (MA) type (10) below close
- 6. Moving Average Bullish Crossover select (MA) type (5) crossed above select (MA) type (10)
- > click Save Template > Create New Template type (Non-Shariah Up-Trending Stocks) > click Create Click Save Template As > select Non-Shariah Up Trending Stocks > click Save
- > click Screen Now (may take a few minutes) Sort By: Select (Vol) Select (Desc)
- Mouse over stock name > Charts > click C2 Charts tab

## **GENTING MALAYSIA BERHAD (4715)**

C<sup>2</sup> Chart

Disclaimer: The information on this page is provided as a service to readers. It does not constitute financial advice and/or any investment recommendations. Past performance is not indicative of future