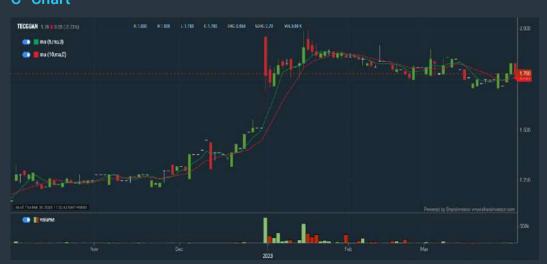

### **TECK GUAN PERDANA BERHAD (7439)**

#### C<sup>2</sup> Chart

| Period             |            | Dividend Capital<br>Received Appreciation |        | Total Shareholder Return |          |
|--------------------|------------|-------------------------------------------|--------|--------------------------|----------|
|                    | 5 Days     | *                                         | +0.040 | 1                        | +2,30 %  |
| Short Term Return  | 10 Days    | *                                         | +0.020 | 1                        | +1.14 %  |
|                    | 20 Days    | *                                         | -0.030 | 1                        | -1.68 %  |
|                    | 3 Months   | *                                         | +0.270 | -                        | +17.88 % |
| Medium Term Return | 6 Months   | *                                         | +0.610 | _                        | +52.14 % |
|                    | 1 Year     | 0.030                                     | +0.410 | _                        | +31.16 % |
|                    | 2 Years    | 0.030                                     | +0.410 |                          | +39.23 % |
| Long Term Return   | 3 Years    | 0.030                                     | +0.910 |                          | +126.25  |
|                    | 5 Years    | 0.030                                     | +0.720 |                          | +70.75 % |
| Annualised Return  | Annualised |                                           | ė.     |                          | +11.29 5 |