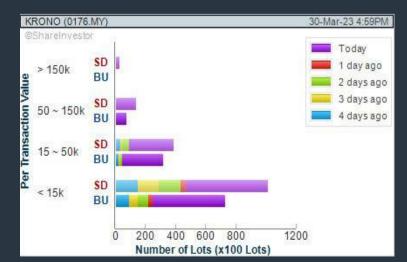

## Price & Volume Distribution Charts (as at Yesterday)

**Technical Analysis** 

DEFINITION: Shariah compliant stocks with Technical Analysis showing 5-days & 10-days Moving Average Price below Yesterday's Close over past 3 days and with Volume Spike.

CHART GUIDE: Volume Distribution Chart is a statistical interpretation of the current sentiment on each stock in graphical format. The highest bar categorized as >150k is likely to be traded by institutions or super dealers, while the lowest bar categorized as <15k usually represents retail investors. "Buy Up" refers to more buyers snatching up the lots queued at selling price. "Sell Down" refers to sellers selling their shares to the buying queue

## **KRONOLOGI ASIA BERHAD (0176)**

C<sup>2</sup> Chart

Disclaimer: The information on this page is provided as a service to readers. It does not constitute financial advice and/or any investment recommendations. Past performance is not indicative of future