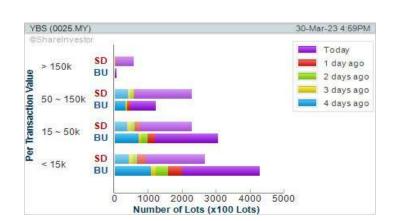

## Price & Volume Distribution Charts (as at Yesterday)

**Technical Analysis** 

DEFINITION: Shariah compliant stocks with Technical Analysis showing 5-days & 10-days Moving Average Price below Yesterday's Close over past 3 days and with Volume Spike.

CHART GUIDE: Volume Distribution Chart is a statistical interpretation of the current sentiment on each stock in graphical format. The highest bar categorized as >150k is likely to be traded by institutions or super dealers, while the lowest bar categorized as <15k usually represents retail investors. "Buy Up" refers to more buyers snatching up the lots queued at selling price. "Sell Down" refers to sellers selling their shares to the buying queue