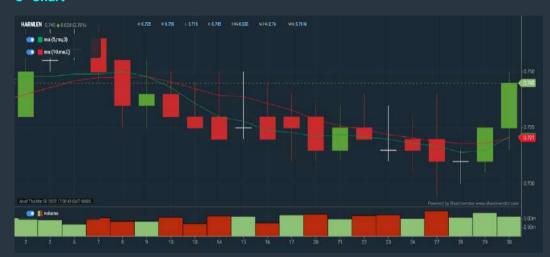

## **HARN LEN CORPORATION BERHAD (7501)**

#### C<sup>2</sup> Chart

### Price & Volume Distribution Charts (Over 5 trading days as at Yesterday)

**Technical Analysis** 

**DEFINITION:** Stocks with Technical Analysis showing Bullish Momentum and Price Uptrend

CHART GUIDE: Volume Distribution Chart is a statistical interpretation of the current sentiment on each stock in graphical format. The highest bar categorized as >150k is likely to be traded by institutions or super dealers, while the lowest bar categorized as <15k usually represents retail investors. "Buy Up" refers to more buyers snatching up the lots queued at selling price. "Sell Down" refers to sellers selling their shares to the buying queue.