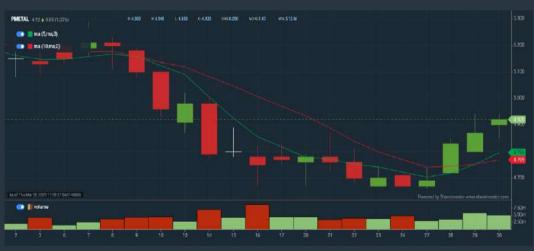

### **PRESS METAL ALUMINIUM HOLDINGS BERHAD (8869)**

### Price & Volume Distribution Charts (Over 5 trading days as at Yesterday)

**Technical Analysis** 

**DEFINITION:** Stocks with Technical Analysis showing Bullish Momentum and Price Uptrend

CHART GUIDE: Volume Distribution Chart is a statistical interpretation of the current sentiment on each stock in graphical format. The highest bar categorized as >150k is likely to be traded by institutions or super dealers, while the lowest bar categorized as <15k usually represents retail investors. "Buy Up" refers to more buyers snatching up the lots queued at selling price. "Sell Down" refers to sellers selling their shares to the buying queue.