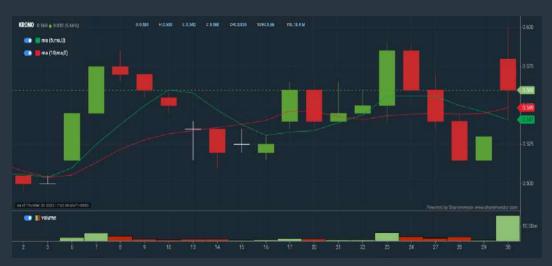

## Price & Volume Distribution Charts (as at Yesterday)

**Technical Analysis** 

DEFINITION: Shariah compliant stocks with Technical Analysis showing 5-days & 10-days Moving Average Price below Yesterday's Close over past 3 days and with Volume Spike.

CHART GUIDE: Volume Distribution Chart is a statistical interpretation of the current sentiment on each stock in graphical format. The highest bar categorized as >150k is likely to be traded by institutions or super dealers, while the lowest bar categorized as <15k usually represents retail investors. "Buy Up" refers to more buyers snatching up the lots queued at selling price. "Sell Down" refers to sellers selling their shares to the buying queue

## **KRONOLOGI ASIA BERHAD (0176)**

C<sup>2</sup> Chart

Disclaimer: The information on this page is provided as a service to readers. It does not constitute financial advice and/or any investment recommendations. Past performance is not indicative of future