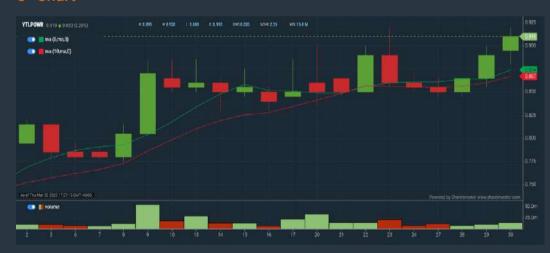

Spike Volume type (1) greater than type (5) days average
- 3. Revenue ("000) select (more than) type (1) for the past select (1) financial year(s)
- 4. Is Shariah Compliant select NO
- 5. Moving Average Below Close select (MA) type (10) below close
- 6. Last Done Price select (more than) type (0.3)
  7. Moving Average Below Close select (EMA) type (5) below close
- > click Save Template > Create New Template type (Non-Shariah Hot Stocks) > click Create
- click Save Template as > select Non-Shariah Hot Stocks > click Save
- Sort By: Select (Vol) Select (Desc) Mouse over stock name > Charts > click C<sup>2</sup> Charts tab

or Volume Distribution

## YTL CORPORATION BERHAD (4677)

#### C<sup>2</sup> Chart



## Analysis



## YTL POWER INTERNATIONAL BERHAD (6742)

#### C<sup>2</sup> Chart







## **CIMB GROUP HOLDINGS BERHAD (1023)**

#### C<sup>2</sup> Chart



## Analysis



Disclaimer: The information on this page is provided as a service to readers. It does not constitute financial advice and/or any investment recommendations. Past performance is not indicative of future







### Price & Volume Distribution Charts (Over 5 trading days as at Yesterday)

**Technical Analysis** 

**DEFINITION:** Stocks with Technical Analysis showing Bullish Momentum and Price Uptrend

CHART GUIDE: Volume Distribution Chart is a statistical interpretation of the current sentiment on each stock in graphical format. The highest bar categorized as >150k is likely to be traded by institutions or super dealers, while the lowest bar categorized as <15k usually represents retail investors. "Bu