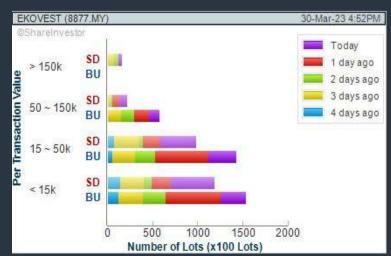

## **EKOVEST BERHAD (8877)**

## Price & Volume Distribution Charts (as at Yesterday)

**Technical Analysis** 

DEFINITION: Shariah compliant stocks with Technical Analysis showing 5-days & 10-days Moving Average Price below Yesterday's Close over past 3 days and with Volume Spike.

CHART GUIDE: Volume Distribution Chart is a statistical interpretation of the current sentiment on each stock in graphical format. The highest bar categorized as >150k is likely to be traded by institutions or super dealers, while the lowest bar categorized as <15k usually represents retail investors. "Buy Up" refers to more buyers snatching up the lots queued at selling price. "Sell Down" refers to sellers selling their shares to the buying queue