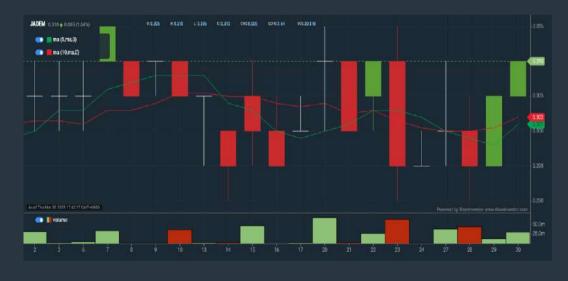

st select (1) financial year(s)
- 2. Average Volume type (1) days average volume greater than type
- 3. Last Done Price select (more than) type (0.3)
- 4. Is Shariah Compliant select Yes 5. RSI Overbought select RSI 1 above 99 for 1 days
- 6. Moving Average Below Close select (MA) type (10) below close price for type (1) days
- 7. CCI Overbought select CCI (2) above (0) for (1) days
- > click Save Template > Create New Template type (Shariah Momentum Up Stocks) > click Create
- click Save Template as > select Shariah Momentum Up Stocks > click Save
- > click Screen Now (may take a few minutes)

Sort By: Select (Vol) Select (Desc)

or Volume Distribution

Analysis

## **MY E.G. SERVICES BERHAD (0138)**

C<sup>2</sup> Chart





### **JADE MARVEL GROUP BERHAD (7043)** C<sup>2</sup> Chart







## **KRONOLOGI ASIA BERHAD (0176)**

C<sup>2</sup> Chart







Disclaimer: The information on this page is provided as a service to readers. It does not constitute financial advice and/or any investment recommendations. Past performance is not indicative of future

## MAKE BETTER TRADING STRATEGIES

## SHAREINVESTOR

# STATION



## **8 Markets Data**

▶ Get access to data from Bursa, NYSE, Nasdag, HKEX, SGX, IDX, SET & ASX

## **Intraday Data**

- Market Depth
- ▶ Trade Summary Matrix & Chart
- Times & Sales
- Intraday Market Ticker

## Market Screener

- ▶ 96 criteria ranging from FA, TA, Consensus Estimate
- Real-time Data

## **Dynamic Chart**

- ▶ Candlestick Pattern Recognition
- ▶ 111 Indicators

0

- ▶ 39 Drawing Tools
- ▶ Performance Comparison Chart

## **Power Frame**

Comb