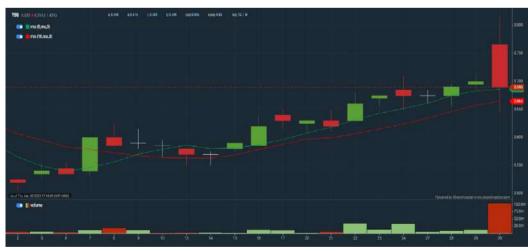

ice to readers. It does not constitute financial advice and/or any investment recommendations. Past performance is not indicative of future results. We assume no liability for damages resulting from or arising out of the use of such information. It would be best if you did your own research to make your personal investment decisions wisely or consult a licenced investment advisor.

## **COMPANY BACKGROUND**

YBS International Berhad (fka LNG Resources Berhad) is principally engaged in high precision mould, high precision metal, plastic components and sub-components assembly. The company's main segments are high precision design and mould fabrication, plastic injection moulding, metal stamping & CNC turning, electronics manufacturing services, connector solutions and paper products.











#### **Key Statistics with Total Shareholder Returns**

| Period                                |            | Dividend Received | Capital Appreciation | Total Shareholder Return |           |
|---------------------------------------|------------|-------------------|----------------------|--------------------------|-----------|
|                                       | 5 Days     | ė                 | +0.030               |                          | +4.55 %   |
| Short Term Return                     | 10 Days    | 8                 | +0,100               | į l                      | *16.35 %  |
| 20 Days                               | 20 Days    |                   | +0.155               | •                        | +28.97 %  |
| 3 Months  Medium Term Return 6 Months | 3 Months   |