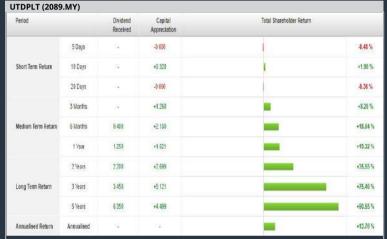

### **UNITED PLANTATIONS BERHAD (2089)**

#### C<sup>2</sup> Chart

## (2089.MY)