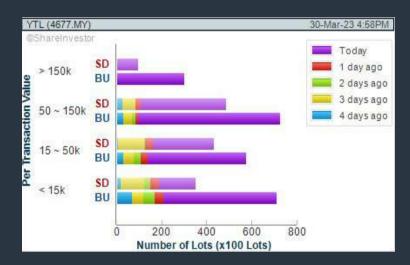

## Price & Volume Distribution Charts (as at Yesterday)

**Technical Analysis** 

**DEFINITION:** Stocks with Technical Analysis showing 5-days & 10-days Moving Average Price below Close over past 1 days and with Volume Spike

CHART GUIDE: Volume Distribution Chart is a statistical interpretation of the current sentiment on each stock in graphical format. The highest bar categorized as >150k is likely to be traded by institutions or super dealers, while the lowest bar categorized as <15k usually represents retail investors. "Buy Up" refers to more buyers snatching up the lots queued at selling price. "Sell Down" refers to sellers selling their shares to the buying queue.

## YTL CORPORATION BERHAD (4677)