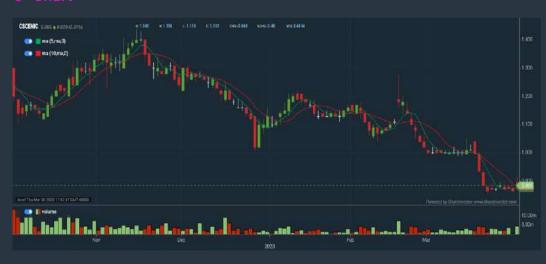

## **CLASSIC SCENIC BERHAD (7202)**

| CSCENIC (720       | 2.MY)      |                                           |        |                          |           |
|--------------------|------------|-------------------------------------------|--------|--------------------------|-----------|
| Period             |            | Dividend Capital<br>Received Appreciation |        | Total Shareholder Return |           |
|                    | 5 Days     | 34                                        | +0.015 |                          | +1.72 %   |
| Short Term Return  | 10 Days    | -                                         | -0.125 |                          | -12.38 %  |
|                    | 20 Days    | 74                                        | -0.115 |                          | -11.50 %  |
|                    | 3 Months   | 19                                        | -0.215 |                          | -19.55 %  |
| Medium Term Return | 6 Months   | 97                                        | -0.365 | _                        | -29.20 %  |
|                    | 1 Year     | 1/2                                       | +0.215 |                          | +30.15 %  |
|                    | 2 Years    | 92                                        | +0.075 | 1                        | +9.26 %   |
| Long Term Return   | 3 Years    | 0.030                                     | +0.580 | in the second            | +200.00 % |
|                    | 5 Years    | 0.190                                     | +0.165 | -                        | +49.31 %  |
| Annualised Return  | Annualised | 19                                        | 180    |                          | +8.35 %   |
|                    |            |                                           |        |                          |           |