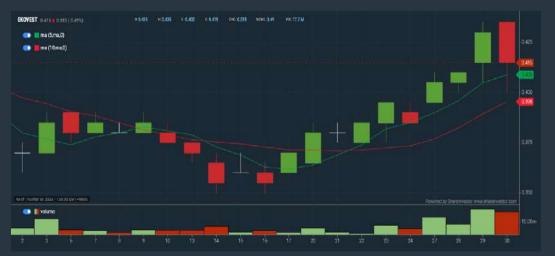

(s)
- 4. Is Shariah Compliant select Yes
- 5. Moving Average Below Close select (MA) type (10) below close price for type (3) days
- 6. Last Done Price select (more than) type (0.3)
- 7. Moving Average Below Close select (EMA) type (5) below close price for type (3) days
- > click Save Template > Create New Template type (Shariah Hot Stocks) > click Create
- > click Save Template as > select Shariah Hot Stocks >
- > click Screen Now (may take a few minutes)
- > Sort By: Select (Vol) Select (Desc)
- > Mouse over stock name > Charts > click C<sup>2</sup> Charts or Volume Distribution

## Analysis 🕦

## **YBS INTERNATIONAL BERHAD (0025)**

#### C<sup>2</sup> Chart





## ISKANDAR WATERFRONT CITY BERHAD (1589) C<sup>2</sup> Chart







## **EKOVEST BERHAD (8877)**

#### C<sup>2</sup> Chart







**Disclaimer:** The information on this page is provided as a service to readers. It does not constitute financial advice and/or any investment recommendations. Past performance is not indicative of future results. We assume no liability for damages resulting from or arising out of the use of such information. It would be best if you did your own research to make your personal investment decisions wisely or consult a licenced investment advisor.

## **COMPANY BACKGROUND**

YBS International Berhad (fka LNG Resources Berhad) is principally engaged in high precision mould, high precision metal, plastic components and sub-components assembly. The company's main segments are high precision design and mould fabrication, plastic injection moulding, metal stamping & CNC turning, electronics