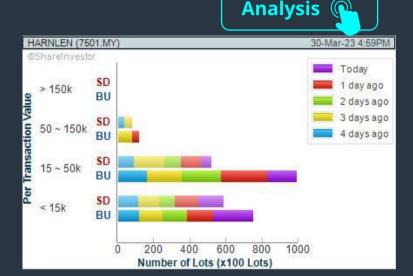

## **HARN LEN CORPORATION BERHAD (7501)**

## Price & Volume Distribution Charts (as at Yesterday)

**Technical Analysis** 

DEFINITION: Shariah compliant stocks with Technical Analysis showing 5-days & 10-days Moving Average Price below Yesterday's Close over past 3 days and with Volume Spike.

CHART GUIDE: Volume Distribution Chart is a statistical interpretation of the current sentiment on each stock in graphical format. The highest bar categorized as >150k is likely to be traded by institutions or super dealers, while the lowest bar categorized as <15k usually represents retail investors. "Buy Up" refers to more buyers snatching up the lots queued at selling price. "Sell Down" refers to sellers selling their shares to the buying queue