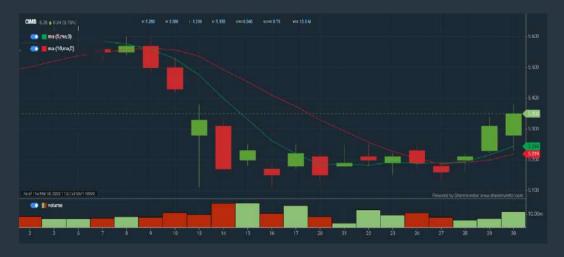

00) select (more than) type (1) for the past select (1) financial year(s)
- 4. Is Shariah Compliant select NO
- 5. Moving Average Below Close select (MA) type (10) below close
- 6. Last Done Price select (more than) type (0.3)
  7. Moving Average Below Close select (EMA) type (5) below close
- > click Save Template > Create New Template type (Non-Shariah Hot Stocks) > click Create
- click Save Template as > select Non-Shariah Hot Stocks > click Save
- Sort By: Select (Vol) Select (Desc) Mouse over stock name > Charts > click C<sup>2</sup> Charts tab

or Volume Distribution

## YTL CORPORATION BERHAD (4677)

#### C<sup>2</sup> Chart



## Analysis



## YTL POWER INTERNATIONAL BERHAD (6742)

#### C<sup>2</sup> Chart







## **CIMB GROUP HOLDINGS BERHAD (1023)**

#### C<sup>2</sup> Chart



## Analysis



Disclaimer: The information on this page is provided as a service to readers. It does not constitute financial advice and/or any investment recommendations. Past performance is not indicative of future







### Price & Volume Distribution Charts (Over 5 trading days as at Yesterday)

**Technical Analysis** 

**DEFINITION:** Stocks with Technical Analysis showing Bullish Momentum and Price Uptrend

CHART GUIDE: Volume Distribution Chart is a statistical interpretation of the current sentiment on each stock in graphical format. The highest bar categorized as >150k is likely to be traded by institutions or super dealers, while the lowest bar categorized as <15k usually represents retail investors. "Buy Up" refers to more buyers snatching up the lots queued at selling price.