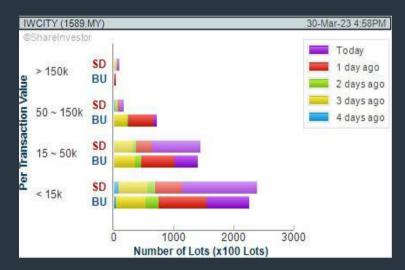

## ISKANDAR WATERFRONT CITY BERHAD (1589) C<sup>2</sup> Chart

## Price & Volume Distribution Charts (as at Yesterday)

**Technical Analysis** 

DEFINITION: Shariah compliant stocks with Technical Analysis showing 5-days & 10-days Moving Average Price below Yesterday's Close over past 3 days and with Volume Spike.

CHART GUIDE: Volume Distribution Chart is a statistical interpretation of the current sentiment on each stock in graphical format. The highest bar categorized as >150k is likely to be traded by institutions or super dealers, while the lowest bar categorized as <15k usually represents retail investors. "Buy Up" refers to more buyers snatching up the lots queued at selling price. "Sell Down" refers to sellers selling their shares to the buying queue