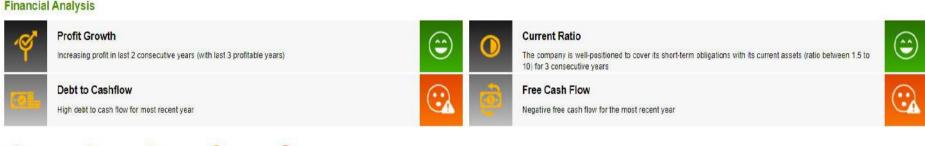

## Price & Volume Distribution Charts (as at Yesterday)

**Technical Analysis** 

DEFINITION: Shariah compliant stocks with Technical Analysis showing 5-days & 10-days Moving Average Price below Yesterday's Close over past 3 days and with Volume Spike.

CHART GUIDE: Volume Distribution Chart is a statistical interpretation of the current sentiment on each stock in graphical format. The highest bar categorized as >150k is likely to be traded by institutions or super dealers, while the lowest bar categorized as <15k usually represents retail investors. "Buy Up" refers to more buyers snatching up the lots queued at selling price. "Sell Down" refers to sellers selling their shares to the buying queue