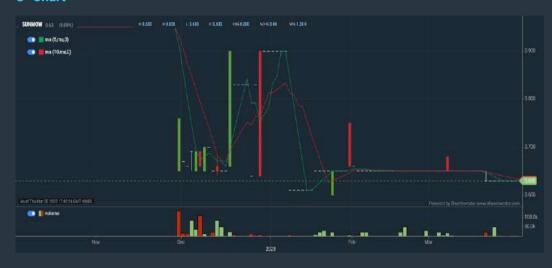

### **SUNMOW HOLDING BERHAD (03050)**

#### C<sup>2</sup> Chart

## Analysis (

| Period             |            | Dividend Capital<br>Received Appreciation |        | Total Shareholder Return |          |
|--------------------|------------|-------------------------------------------|--------|--------------------------|----------|
|                    | 5 Days     | ¥                                         | 8      |                          | 8        |
| Short Term Return  | 10 Days    | ¥                                         | -0.020 |                          | -3.10 %  |
|                    | 20 Days    | ¥                                         | -0.000 |                          | -3.08 %  |
|                    | 3 Months   | ¥                                         | -0.010 |                          | 4.56%    |
| Medium Term Return | 6 Months   | ¥                                         | -0.320 |                          | -13,68 % |
|                    | 1 Year     | ¥                                         | -0.305 |                          | -32.62 % |
| Annualised Return  | Annualised | 4                                         | 8      |                          | -32.62 % |