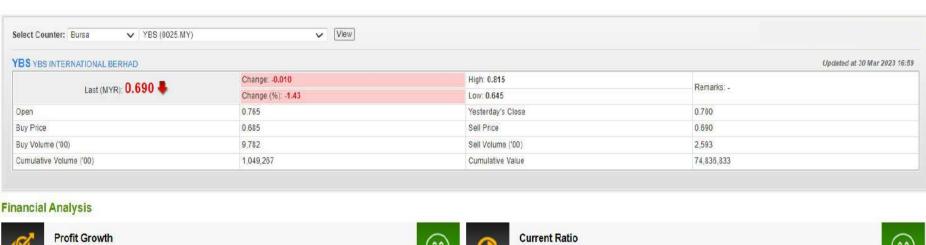

service to readers. It does not constitute financial advice and/or any investment recommendations. Past performance is not indicative of future results. We assume no liability for damages resulting from or arising out of the use of such information. It would be best if you did your own research to make your personal investment decisions wisely or consult a licenced investment advisor.

## **COMPANY BACKGROUND**

YBS International Berhad (fka LNG Resources Berhad) is principally engaged in high precision mould, high precision metal, plastic components and sub-components assembly. The company's main segments are high precision design and mould fabrication, plastic injection moulding, metal stamping & CNC turning, electronics manufacturing services, connector solutions and paper products.











#### **Key Statistics with Total Shareholder Returns**

| Period                                |            | Dividend Received | Capital Appreciation | Total Shareholder Return |           |
|---------------------------------------|------------|-------------------|----------------------|--------------------------|-----------|
|                                       | 5 Days     | ė                 | +0.030               |                          | +4.55 %   |
| Short Term Return                     | 10 Days    | 8                 | +0,100               | į l                      | *16.35 %  |
| 20 Days                               | 20 Days    |                   | +0.155               | •                        | +28.97 %  |
| 3 Months  Medium Term Return 6 Months | 3 Months