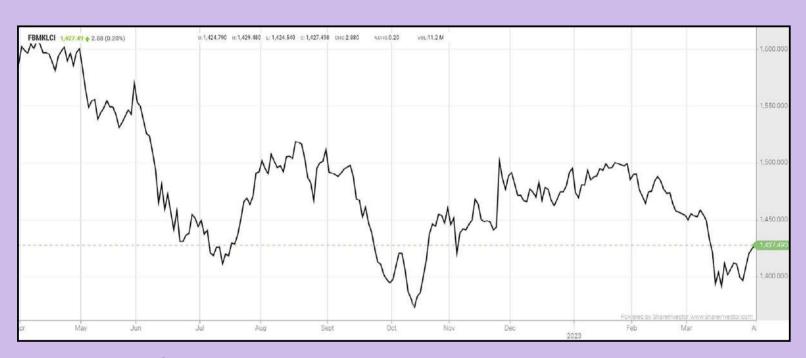

## **EYE ON THE MARKETS**

This week, on Friday (31Mar), the Ringgit opened at 4.4150 against the USD from 4.4290 on Monday (27Mar). Meanwhile, the Ringgit opened at 3.3254 to the Sing Dollar on Friday (31Mar). On Monday (27Mar), the FBM KLCI opened at 1400.95. As at Friday (31Mar) 10:00am, the FBM KLCI is up 26.45 points for the week at 1427.49. Over in US, the overnight Dow Jones Industrial Average closed up 141.43 points (+0.43%) to 32,859.03 whilst the NASDAQ gained 87.24 points (+0.73%) to 12,013.47.

**KLCI 1 Year Chart** 