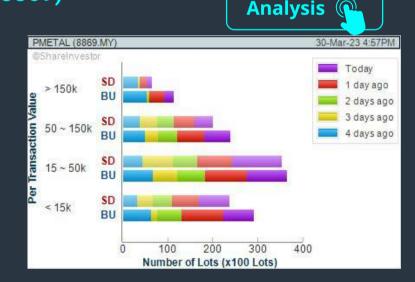

### **PRESS METAL ALUMINIUM HOLDINGS BERHAD (8869)**

## Price & Volume Distribution Charts (as at Yesterday)

**Technical Analysis** 

DEFINITION: Shariah compliant stocks with Technical Analysis showing 5-days & 10-days Moving Average Price below Yesterday's Close over past 3 days and with Volume Spike.

CHART GUIDE: Volume Distribution Chart is a statistical interpretation of the current sentiment on each stock in graphical format. The highest bar categorized as >150k is likely to be traded by institutions or super dealers, while the lowest bar categorized as <15k usually represents retail investors. "Buy Up" refers to more buyers snatching up the lots queued at selling price. "Sell Down" refers to sellers selling their shares to the buying queue