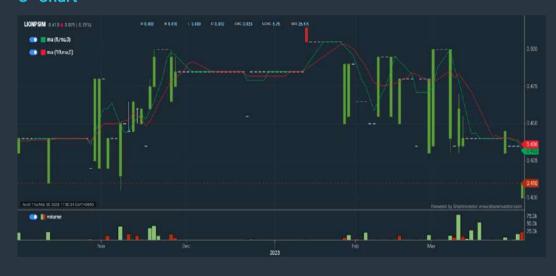

### **LION POSIM BERHAD (8486)**

#### C<sup>2</sup> Chart

| LIONPSIM (8-<br>Period | 486.MY)    | Dividend<br>Received | Capital<br>Appreciation | Total Shareholder Ref | urn      |
|------------------------|------------|----------------------|-------------------------|-----------------------|----------|
|                        | 5 Days     |                      | -0.030                  | _                     | -6.02%   |
| Short Term Return      | 10 Days    |                      | -0.030                  | -                     | -6.02%   |
|                        | 20 Days    |                      | -0.090                  |                       | -18.00 % |
|                        | 3 Months   |                      | -0.075                  |                       | -15,46 % |
| Medium Term Return     | 6 Months   | 12                   | -0.025                  | -                     | -5.75%   |
|                        | 1 Year     | 12                   | -0.095                  |                       | -18.81 % |
|                        | 2 Vears    | ¥                    | -0.215                  |                       | -34,40 % |
| Long Term Return       | 3 Years    | (4)                  | +0.120                  |                       | +41.38%  |
|                        | 5 Years    | 單                    | -0.125                  |                       | 23.36 %  |
| Annualised Return      | Annualised | 201                  | *                       |                       | -5.18 %  |
|                        |            |                      |                         |                       |          |