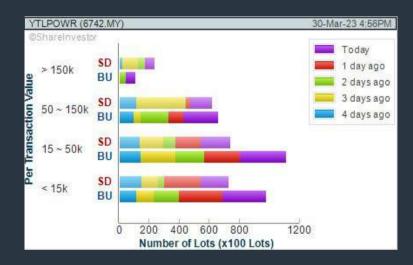

## YTL POWER INTERNATIONAL BERHAD (6742)

#### C<sup>2</sup> Chart

## Price & Volume Distribution Charts (as at Yesterday)

**Technical Analysis** 

**DEFINITION:** Stocks with Technical Analysis showing 5-days & 10-days Moving Average Price below Close over past 1 days and with Volume Spike

CHART GUIDE: Volume Distribution Chart is a statistical interpretation of the current sentiment on each stock in graphical format. The highest bar categorized as >150k is likely to be traded by institutions or super dealers, while the lowest bar categorized as <15k usually represents retail investors. "Buy Up" refers to more buyers snatching up the lots queued at selling price. "Sell Down" refers to sellers selling their shares to the buying queue.