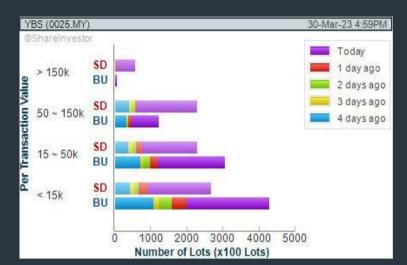

## Price & Volume Distribution Charts (as at Yesterday)

**Technical Analysis** 

DEFINITION: Shariah compliant stocks with Technical Analysis showing 5-days & 10-days Moving Average Price below Yesterday's Close over past 3 days and with Volume Spike.

CHART GUIDE: Volume Distribution Chart is a statistical interpretation of the current sentiment on each stock in graphical format. The highest bar categorized as >150k is likely to be traded by institutions or super dealers, while the lowest bar categorized as <15k usually represents retail investors. "Buy Up" refers to more buyers snatching up the lots queued at selling price. "Sell Down" refers to sellers selling their shares to the buying queue