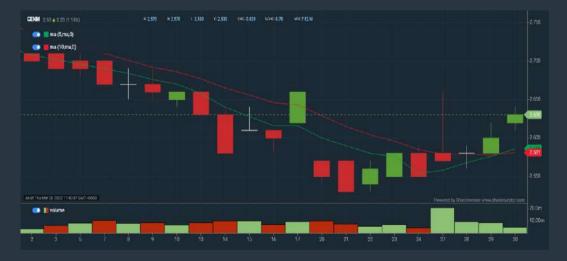

### **PRESS METAL ALUMINIUM HOLDINGS BERHAD (8869)**

## **GENTING MALAYSIA BERHAD (4715)**

C<sup>2</sup> Chart

Disclaimer: The information on this page is provided as a service to readers. It does not constitute financial advice and/or any investment recommendations. Past performance is not indicative of future