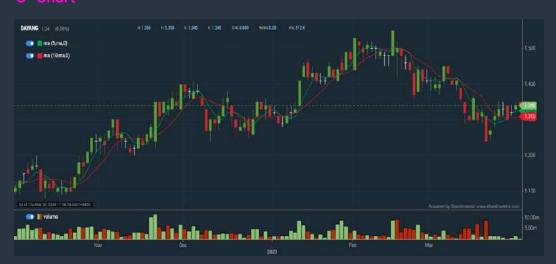

## **DAYANG ENTERPRISE HOLDINGS BERHAD (5141)**

| DAYANG (5141.MY)   |            |                      |                         |                          |          |
|--------------------|------------|----------------------|-------------------------|--------------------------|----------|
| Period             |            | Dividend<br>Received | Capital<br>Appreciation | Total Shareholder Return |          |
|                    | 5 Days     | 2                    | +0.030                  | 10                       | +2.29 %  |
| Short Term Return  | 10 Days    | ¥                    | -0.020                  | 11                       | -1.47 %  |
|                    | 20 Days    | *                    | -0.070                  |                          | 4.96 %   |
|                    | 3 Months   | 2                    | +0.010                  | 1                        | +0.75 %  |
| Medium Term Return | 6 Months   | Ø.                   | +0.220                  | _                        | +19.64 % |
|                    | 1 Year     | 2                    | +0.450                  |                          | +50.56 % |
|                    | 2 Years    | *                    | -0.120                  | •                        | -4.22 %  |
| Long Term Return   | 3 Years    | 8                    | +0.190                  | _                        | +16.52 % |
|                    | 5 Years    | 8                    | +0.579                  |                          | +76,08 % |
| Annualised Return  | Annualised | 3.                   | 5.                      | -                        | +11.98 % |