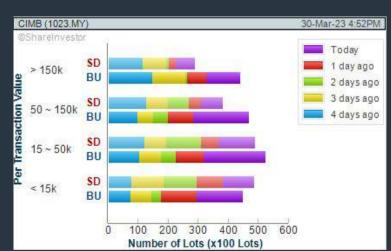

## **CIMB GROUP HOLDINGS BERHAD (1023)**

#### C<sup>2</sup> Chart

## Price & Volume Distribution Charts (as at Yesterday)

**Technical Analysis** 

**DEFINITION:** Stocks with Technical Analysis showing 5-days & 10-days Moving Average Price below Close over past 1 days and with Volume Spike

CHART GUIDE: Volume Distribution Chart is a statistical interpretation of the current sentiment on each stock in graphical format. The highest bar categorized as >150k is likely to be traded by institutions or super dealers, while the lowest bar categorized as <15k usually represents retail investors. "Buy Up" refers to more buyers snatching up the lots queued at selling price. "Sell Down" refers to sellers selling their shares to the buying queue.