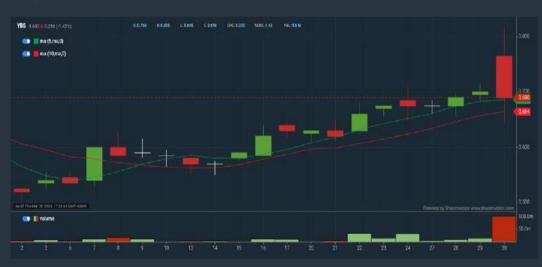

## **YBS INTERNATIONAL BERHAD (0025)**

#### C<sup>2</sup> Chart

## **COMPANY BACKGROUND**

YBS International Berhad (fka LNG Resources Berhad) is principally engaged in high precision mould, high precision metal, plastic components and sub-components assembly. The company's main segments are high precision design and mould fabrication, plastic injection moulding, metal stamping & CNC turning, electronics manufacturing services, connector solutions and paper products.

#### **Key Statistics with Total Shareholder Returns**

| Period                                |            | Dividend Received | Capital Appreciation | Total Shareholder Return |           |
|---------------------------------------|------------|-------------------|----------------------|--------------------------|-----------|
|                                       | 5 Days     | ė                 | +0.030               |                          | +4.55 %   |
| Short Term Return                     | 10 Days    | 8                 | +0,100               | į l                      | *16.35 %  |
| 20 Days                               | 20 Days    |                   | +0.155               | •                        | +28.97 %  |
| 3 Months  Medium Term Return 6 Months | 3 Months   | 8                 | ÷0.175               |                          | *33.98 %  |
|                                       | 6 Months   | (2)               | 0.015                |                          | 2.13%     |
|                                       | 1 Year     | 8                 | +0.120               |                          | +21.05 %  |
|                                       | 2 Years    | 2                 | +0.330               |                          | +91,67 %  |
| Long Term Return 3 Years 5 Years      | 3 Years    | 11                | +0.605               |                          | +711.76 % |
|                                       | 5 Years    | 18                | +0.545               |                          | +375.86 % |
| Annualised Return                     | Annualised | -                 | 4                    | •                        | +36.61 %  |