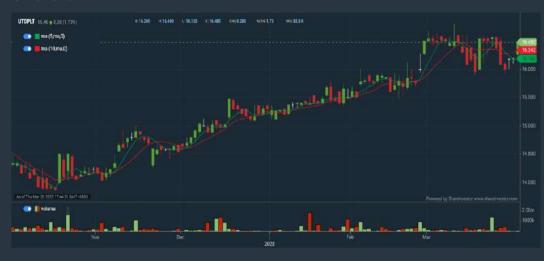

for the past select (3) financial year(s)
- 5. Total Shareholder Return – select (more than) type (5) % for the past select (5) financial year(s)
- 6. CAGR of Dividend Per Share - select (less than) type (30) % for the past select (5) financial year(s)
- (30) % for the past select (5) financial year(s)
  7. CAGR of Dividend Per Share – select (more than)
- type (1) % for the past select (5) financial year(s)
- click Save Template > Create New Template type (Dividend Companies) > click Create
- > click Save Template as > select Dividend Companies >
- > click Screen Now (may take a few minutes)
- > Sort By: Select (Dividend Yield) Select (Desc)
- > Mouse over stock name > Factsheet > looking for
- Total Shareholder Return

### **UNITED PLANTATIONS BERHAD (2089)**

#### C<sup>2</sup> Chart



## (2089.MY)



### **JAYCORP BERHAD (7152)**

#### C<sup>2</sup> Chart



## Analysis (

| Period             |            | Dividend<br>Received | Capital<br>Appreciation | Total Shareholder Return |          |
|--------------------|------------|----------------------|-------------------------|--------------------------|----------|
|                    | 5 Days     | 12                   | +0.015                  | 1                        | +2.16 %  |
| Short Term Return  | 10 Days    | (12                  | +0.010                  | J.                       | +1.43 %  |
|                    | 20 Days    |                      | +0.015                  | į.                       | +0.71 %  |
|                    | 3 Months   | 74                   | (4)                     |