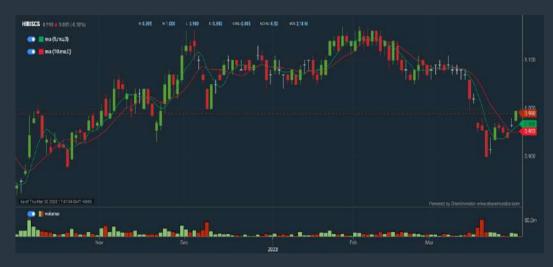

### **HIBISCUS PETROLEUM BERHAD (5199)**

| IIBISCS (5199          | .MY)       |                                           |        |                          |           |
|------------------------|------------|-------------------------------------------|--------|--------------------------|-----------|
| Period                 |            | Dividend Capital<br>Received Appreciation |        | Total Shareholder Return |           |
|                        | 5 Days     | 14                                        | +0.030 | l .                      | +3,12 %   |
| Short Term Return      | 10 Days    | (1)                                       | -0.030 | 1                        | -2.94 %   |
| 20 D                   | 20 Days    | 19                                        | -0.090 |                          | -8,33 %   |
| Medium Term Return 6 N | 3 Months   | 0.010                                     | -0.110 |                          | -9.09 %   |
|                        | 6 Months   | 0.010                                     | +0.160 |                          | +20.48 %  |
|                        | 1 Year     | 0.020                                     | -0.160 |                          | -12.17 %  |
| Lung Term Return 3 Ye  | 2 Years    | 0.030                                     | +0.350 | -                        | +59.38 %  |
|                        | 3 Years    | 0.035                                     | +0.655 |                          | +205.97 % |
|                        | 5 Years    | 0.035                                     | +0.200 | -                        | +44.37 %  |
| Annualised Return      | Annualised | 12                                        | 227    | 1                        | +7.62 %   |