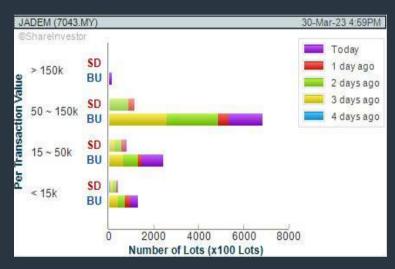

## Price & Volume Distribution Charts (as at Yesterday)

**Technical Analysis** 

DEFINITION: Shariah compliant stocks with Technical Analysis showing 5-days & 10-days Moving Average Price below Yesterday's Close over past 3 days and with Volume Spike.

CHART GUIDE: Volume Distribution Chart is a statistical interpretation of the current sentiment on each stock in graphical format. The highest bar categorized as >150k is likely to be traded by institutions or super dealers, while the lowest bar categorized as <15k usually represents retail investors. "Buy Up" refers to more buyers snatching up the lots queued at selling price. "Sell Down" refers to sellers selling their shares to the buying queue

### **JADE MARVEL GROUP BERHAD (7043)** C<sup>2</sup> Chart