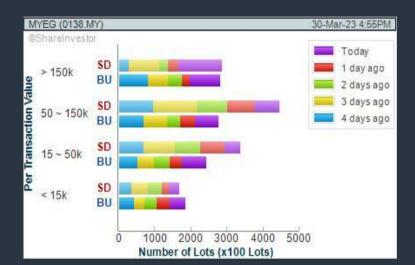

## Price & Volume Distribution Charts (as at Yesterday)

**Technical Analysis** 

DEFINITION: Shariah compliant stocks with Technical Analysis showing 5-days & 10-days Moving Average Price below Yesterday's Close over past 3 days and with Volume Spike.

CHART GUIDE: Volume Distribution Chart is a statistical interpretation of the current sentiment on each stock in graphical format. The highest bar categorized as >150k is likely to be traded by institutions or super dealers, while the lowest bar categorized as <15k usually represents retail investors. "Buy Up" refers to more buyers snatching up the lots queued at selling price. "Sell Down" refers to sellers selling their shares to the buying queue

## **MY E.G. SERVICES BERHAD (0138)**

C<sup>2</sup> Chart