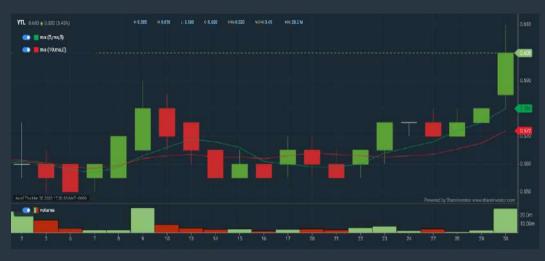

## Price & Volume Distribution Charts (as at Yesterday)

**Technical Analysis** 

**DEFINITION:** Stocks with Technical Analysis showing 5-days & 10-days Moving Average Price below Close over past 1 days and with Volume Spike

CHART GUIDE: Volume Distribution Chart is a statistical interpretation of the current sentiment on each stock in graphical format. The highest bar categorized as >150k is likely to be traded by institutions or super dealers, while the lowest bar categorized as <15k usually represents retail investors. "Buy Up" refers to more buyers snatching up the lots queued at selling price. "Sell Down" refers to sellers selling their shares to the buying queue.

## YTL CORPORATION BERHAD (4677)