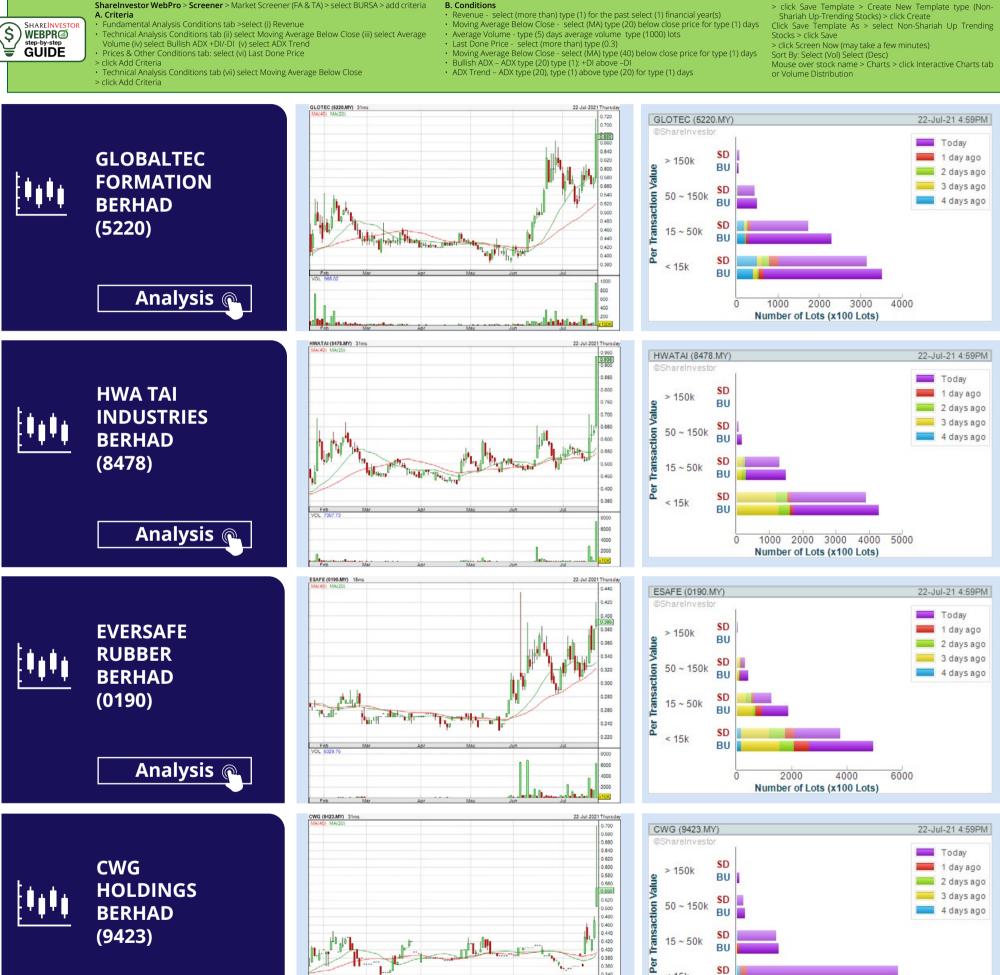

ShareInvestor WebPro > Screener > Market Screener (FA & TA) > select BURSA

- ndamental Analysis Conditions tab >select (i) Revenue Technical Analysis Conditions tab select (ii) Moving Average Below Close (iii) select ADX Trend (iv) select Bullish ADX +DI/-DI (v) select Volume Spike (vi)
- select RSI Overbought Prices & Other Conditions tab > select (vii) Is Shariah Compliant
- B.Conditions (Criteria Filters)
- B.Conditions (Criteria Filters)

  Revenue select (more than) type (1) for the past select (1) financial year(s)

  Moving Average Below Close select (MA) type (5) below close price for type (1) days

  ADX Trend ADX type (5) type (1) above type (20) for type (1) days

  Bullish ADX +DI/-DI ADX type (5) type (1): +DI above -DI

  Volume Spike Volume type (1) times greater than type (5) days average

  RSI Overbought RSI type (1) above (99) for (1) days

- Is Shariah Compliant select Yes

- > click Save Template > Create New Template type (Shariah Hot
- > click Screen Now (may take a few minutes) > Sort By: Select (Vol) Select (Desc)
- > Mouse over stock name > Charts > click Interactive Charts or

**DAGANG NEXCHANGE BERHAD** (4456)

Analysis 🍙

**GLOBALTEC FORMATION BERHAD** (5220)

Analysis 🙉

**JAKS RESOURCES BERHAD** (4723)

Analysis 🙉

**HWA TAI INDUSTRIES BERHAD** (8478)

Analysis @

**EVERSAFE RUBBER BERHAD** (0190)

Analysis @

22-Jul-21 4:59PM ESAFE (0190.MY) 15:00 - 17:00hr SD 13:00 - 15:00hr BU 11:00 - 12:30hr 09:00 - 11:00hr SD 50 ~ 150k BU 15 ~ 50k BU SD < 15k BU 1000 2000 3000 Number of Lots (x100 Lots)

Volume Distribution Chart is a statistical interpretation of the current sentiment on each stock in graphical format. The highest bar categorized as >150k is likely to be traded by institutions or super dealers, while the lowest bar categorized as <15k usually represents retail investors. "Buy Up" refers to more buyers snatching up the lots queued at selling price. "Sell Down" refers to sellers selling their shares to the buying queue