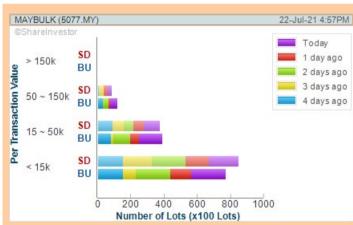

Number of Lots (x100 Lots)

**FOCUS DYNAMICS GROUP BERHAD** (0116)

Analysis @

**MALAYSIAN BULK CARRIERS BERHAD** (5077)

Analysis @

**OVERSEA ENTERPRISE BERHAD** (0153)

**Analysis** 

**INNITY CORPORATION BERHAD** (0147)

Volume Distribution Chart is a statistical interpretation of the current sentiment on each stock in graphical format. The highest bar categorized as >150k is likely to be traded by institutions or super dealers, while the lowest bar categorized as <15k usually represents retail investors. "Buy Up" refers to more buyers snatching up the lots queued at selling price. "Sell Down" refers to sellers selling their shares to the buying queue