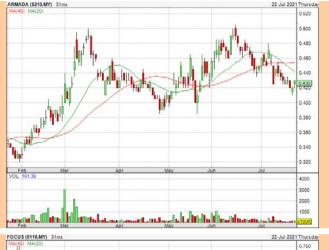

  > click Screen Now (may take a few minutes)

  > Sort By: Select (Vol) Select (Desc)

  Mouse over stock name > Charts > click Interactive Charts tab or Volume

**BUMI ARMADA BERHAD** (5210)

Analysis @

ARMADA (5210 MY) 22-Jul-21 4:59PM Today SD 1 day ago > 150k BU 2 days ago 3 days ago **Transaction** 50 ~ 150k 4 days ago SD 15 ~ 50k BU Per SD < 15k BU 500 1000 1500