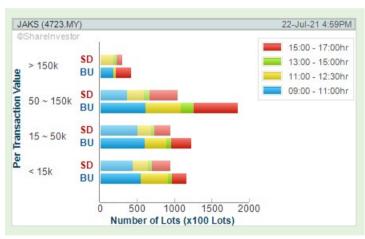

# Price & Volume Distribution Charts (As at Yesterday)

**Definition** 

Shariah compliant stocks with Technical Analysis showing the closing price Yesterday is higher than previous closing price and 5-days Moving Average Price with Volume Spike

Volume Distribution Chart is a statistical interpretation of the current sentiment on each stock in graphical format. The highest bar categorized as >150k is likely to be traded by institutions or super dealers, while the lowest bar categorized as <15k usually represents retail investors. "Buy Up" refers to more buyers snatching up the lots queued at selling price. "Sell Down" refers to sellers selling their shares to the buying queue

**DAGANG NEXCHANGE BERHAD** (4456)

Analysis 🍙

**GLOBALTEC FORMATION BERHAD** (5220)

Analysis 🙉

**JAKS RESOURCES BERHAD** (4723)

Analysis 🙉

**HWA TAI INDUSTRIES BERHAD** (8478)

Analysis @