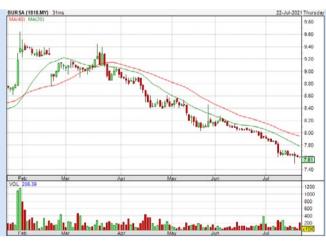

**BURSA MALAYSIA BERHAD** (1818)

Analysis (L.

| Period                   |            | Dividend<br>Received | Capital<br>Appreciation | Total Shareholder Re | eturn    |
|--------------------------|------------|----------------------|-------------------------|----------------------|----------|
|                          | 5 Days     | *                    | -0.030                  |                      | -0.39 %  |
| Short Term<br>Return     | 10 Days    |                      | -0.070                  | 1                    | -0.91 %  |
|                          | 20 Days    |                      | -0.400                  |                      | -4.99 %  |
|                          | 3 Months   | -                    | -0.890                  | -                    | -10.47 % |
| Medium<br>Term<br>Return | 6 Months   | w.                   | -1.130                  | -                    | -12.93 % |
| Keturn                   | 1 Year     | 0.170                | -2.190                  | _                    | -20.61 % |
|                          | 2 Years    | 0.378                | +0.660                  | _                    | +14.94 9 |
| Long Term<br>Return      | 3 Years    | 0.714                | -0.160                  |                      | +7.13 %  |
|                          | 5 Years    | 1.589                | +1.912                  |                      | +61.44 9 |
| Annualised<br>Return     | Annualised |                      |                         | -                    | +10.05 9 |