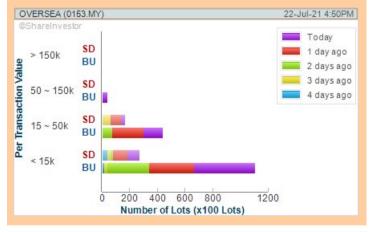

Number of Lots (x100 Lots)

**FOCUS DYNAMICS GROUP BERHAD** (0116)

Analysis @

**MALAYSIAN BULK CARRIERS BERHAD** (5077)

Analysis @

**OVERSEA ENTERPRISE BERHAD** (0153)

**Analysis** 

**INNITY CORPORATION BERHAD** (0147)

Volume Distribution Chart is a statistical interpretation of the current sentiment on each stock in graphical format. The highest bar categorized as >150k is likely to be traded by institutions or super dealers, while the lowest bar categorized as <15k usually represents retail investors. "Buy Up" refers to more buyers snatching up the lots queued at selling price. "Sell Down" refers to sellers selling their shares to the buying queue