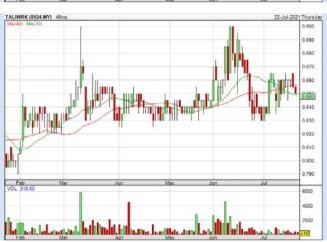

**TALIWORKS CORPORATION BERHAD** (8524)

Analysis 🙉

| Period                   |            | Dividend<br>Received | Capital<br>Appreciation | Total Shareholder Ret | urn      |
|--------------------------|------------|----------------------|-------------------------|-----------------------|----------|
|                          | 5 Days     |                      | -0.010                  | 1                     | -1.16 %  |
| Short Term<br>Return     | 10 Days    |                      | -0.010                  | 1                     | -1.16 %  |
|                          | 20 Days    | *                    | +0.005                  | )                     | +0.59 %  |
|                          | 3 Months   | 0.017                | +0.020                  | -                     | +4.46 %  |
| Medium<br>Term<br>Return | 6 Months   | 0.033                | +0.050                  | _                     | +10.38 1 |
| Keturn                   | 1 Year     | 0.066                | +0.005                  | _                     | +8.40 %  |
|                          | 2 Years    | 0.135                | -0.100                  |                       | +3.68 %  |
| Long Term<br>Return      | 3 Years    | 0.179                | +0.076                  |                       | +32.96 % |
|                          | 5 Years    | 0.319                | +0.004                  |                       | +38.18 % |
| Annualised<br>Return     | Annualised |                      |                         | _                     | +6.68 %  |