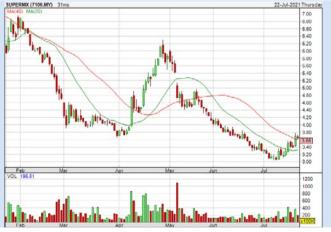

**SUPERMAX** CORPORATION **BERHAD** (7106)

Analysis @

| Period                   |            | Dividend<br>Received | Capital<br>Appreciation | Total Shareholder Re | turn      |
|--------------------------|------------|----------------------|-------------------------|----------------------|-----------|
|                          | 5 Days     |                      | +0.150                  | 1                    | +4.29 %   |
| Short Term<br>Return     | 10 Days    | *                    | +0.590                  | 1                    | +19.28 %  |
|                          | 20 Days    |                      | +0.270                  | ı                    | +7.99 %   |
|                          | 3 Months   | 0.130                | -1.962                  |                      | -32.64 %  |
| Medium<br>Term<br>Return | 6 Months   | 0.168                | -2.293                  |                      | -35.76 %  |
| Keturn                   | 1 Year     | 0.168                | -4.832                  |                      | -54.99 %  |
|                          | 2 Years    | 0.168                | +2.833                  |                      | +367.32   |
| Long Term<br>Return      | 3 Years    | 0.203                | +2.570                  |                      | +256.76   |
|                          | 5 Years    | 0.318                | +3.139                  |                      | +676.52 1 |
| Annualised<br>Return     | Annualised |                      |                         | •                    | +50.67 %  |