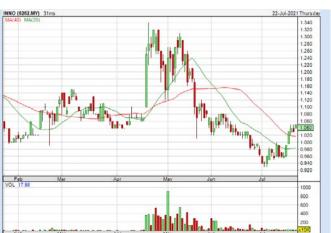

**INNOPRISE PLANTATIONS BERHAD** (6262)

Analysis

| NO (6262.M                      | Y)         |                      |                         |                      |           |
|---------------------------------|------------|----------------------|-------------------------|----------------------|-----------|
| Period                          |            | Dividend<br>Received | Capital<br>Appreciation | Total Shareholder Re | turn      |
|                                 | 5 Days     | *                    | +0.060                  |                      | +6.06 %   |
| Short Term<br>Return            | 10 Days    | - +0.095             | +9.95 %                 |                      |           |
|                                 | 20 Days    | 0.020                | +0.065                  |                      | +8.63 %   |
|                                 | 3 Months   | 0.020                | -0.270                  | _                    | -18.94 %  |
| Medium<br>Term 6 Mont<br>Return | 6 Months   | 0.060                | +0.010                  |                      | +6.73 %   |
| Keturn                          | 1 Year     | 0.105                | +0.185                  |                      | +33.53 %  |
|                                 | 2 Years    | 0.115                | +0.350                  |                      | +66.43 %  |
| Long Term<br>Return             | 3 Years    | 0.115                | +0.280                  |                      | +51.30 %  |
|                                 | 5 Years    | 0.185                | +0.435                  |                      | +100.81 % |
| Annualised<br>Return            | Annualised | -                    |                         |                      | +14.96 %  |