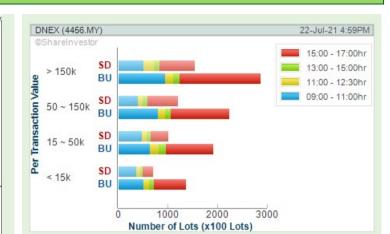

# Price & Volume Distribution Charts (As at Yesterday)

**Definition** 

Shariah compliant stocks with Technical Analysis showing the closing price Yesterday is higher than previous closing price and 5-days Moving Average Price with Volume Spike

Volume Distribution Chart is a statistical interpretation of the current sentiment on each stock in graphical format. The highest bar categorized as >150k is likely to be traded by institutions or super dealers, while the lowest bar categorized as <15k usually represents retail investors. "Buy Up" refers to more buyers snatching up the lots queued at selling price. "Sell Down" refers to sellers selling their shares to the buying queue