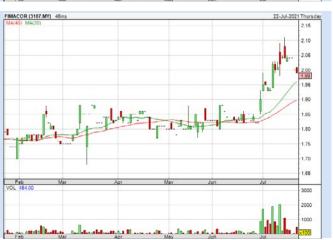

**SARAWAK PLANTATION** (5135)

**Analysis** @

**FIMA CORPORATION BERHAD** (3107)

Analysis @

| MACOR (310               | 7.MY)      |                      |                         |                     |          |
|--------------------------|------------|----------------------|-------------------------|---------------------|----------|
| Period                   |            | Dividend<br>Received | Capital<br>Appreciation | Total Shareholder R | eturn    |
|                          | 5 Days     | ~                    | -0.050                  |                     | -2.45 %  |
| Short Term<br>Return     | 10 Days    |                      | -0.010                  | 1                   | -0.50 %  |
|                          | 20 Days    | v                    | +0.160                  | _                   | +8.74 %  |
|                          | 3 Months   |                      | +0.190                  | _                   | +10.56 % |
| Medium<br>Term<br>Return | 6 Months   | v                    | +0.200                  |                     | +11.17 % |
| Keturn                   | 1 Year     | 0.125                | +0.340                  |                     | +28.18 % |
|                          | 2 Years    | 0.250                | +0.070                  |                     | +16.67 % |
| Long Term<br>Return      | 3 Years    | 0.375                | +0.082                  |                     | +23.95 % |
|                          | 5 Years    | 0.600                | -0.192                  |                     | +18.70 % |
| Annualised<br>Return     | Annualised | -                    | -                       | •                   | +3.49 %  |