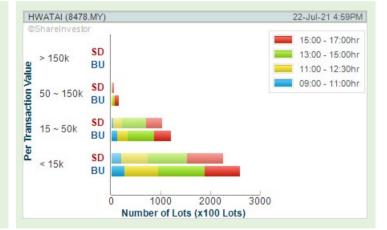

# Price & Volume Distribution Charts (As at Yesterday)

**Definition** 

Shariah compliant stocks with Technical Analysis showing the closing price Yesterday is higher than previous closing price and 5-days Moving Average Price with Volume Spike

Volume Distribution Chart is a statistical interpretation of the current sentiment on each stock in graphical format. The highest bar categorized as >150k is likely to be traded by institutions or super dealers, while the lowest bar categorized as <15k usually represents retail investors. "Buy Up" refers to more buyers snatching up the lots queued at selling price. "Sell Down" refers to sellers selling their shares to the buying queue