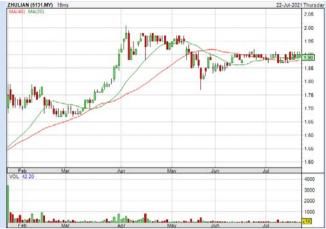

- click Save > click Screen Now (may take a few minutes) > Sort By: Select (Dividend Yield) Select (Desc) > Mouse over stock name > Factsheet > looking for Total Shareholder Return

**ZHULIAN CORPORATION BERHAD** (5131)

Analysis 🙉

| Period                   |            | Dividend Capital<br>Received Appreciation |        | Total Shareholder Return |          |
|--------------------------|------------|-------------------------------------------|--------|--------------------------|----------|
|                          | 5 Days     | ×                                         | +0.030 | 1                        | +1.60 %  |
| Short Term<br>Return     | 10 Days    | *                                         | *      |                          | 19       |
|                          | 20 Days    |                                           | -0.010 |                          | -0.52 %  |
|                          | 3 Months   | 0.030                                     | -0.070 |                          | -2.03 %  |
| Medium<br>Term<br>Return | 6 Months   | 0.110                                     | +0.295 | _                        | +25.23 9 |
| Return                   | 1 Year     | 0.170                                     | +0.567 |                          | +55.29   |
|                          | 2 Years    | 0.300                                     | +0.346 |                          | +41.57   |
| Long Term<br>Return      | 3 Years    | 0.400                                     | +0.518 |                          | +66.43   |
|                          | 5 Years    | 0.540                                     | +0.623 |                          | +91.07 9 |
| Annualised<br>Return     | Annualised |                                           |        | _                        | +13.83   |