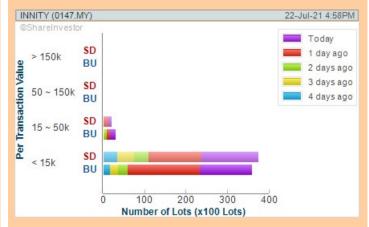

Number of Lots (x100 Lots)

**FOCUS DYNAMICS GROUP BERHAD** (0116)

Analysis @

**MALAYSIAN BULK CARRIERS BERHAD** (5077)

Analysis @

**OVERSEA ENTERPRISE BERHAD** (0153)

**Analysis** 

**INNITY CORPORATION BERHAD** (0147)

Volume Distribution Chart is a statistical interpretation of the current sentiment on each stock in graphical format. The highest bar categorized as >150k is likely to be traded by institutions or super dealers, while the lowest bar categorized as <15k usually represents retail investors. "Buy Up" refers to more buyers snatching up the lots queued at selling price. "Sell Down" refers to sellers selling their shares to the buying queue