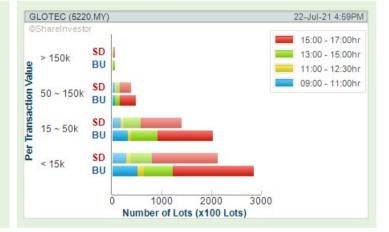

# Price & Volume Distribution Charts (As at Yesterday)

**Definition** 

Shariah compliant stocks with Technical Analysis showing the closing price Yesterday is higher than previous closing price and 5-days Moving Average Price with Volume Spike

Volume Distribution Chart is a statistical interpretation of the current sentiment on each stock in graphical format. The highest bar categorized as >150k is likely to be traded by institutions or super dealers, while the lowest bar categorized as <15k usually represents retail investors. "Buy Up" refers to more buyers snatching up the lots queued at selling price. "Sell Down" refers to sellers selling their shares to the buying queue

**DAGANG NEXCHANGE BERHAD** (4456)

Analysis 🍙

**GLOBALTEC FORMATION BERHAD** (5220)

Analysis 🙉

**JAKS RESOURCES BERHAD** (4723)

Analysis 🙉

**HWA TAI INDUSTRIES BERHAD** (8478)

Analysis @