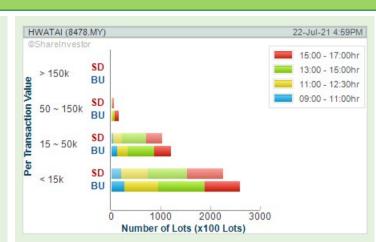

**DAGANG NEXCHANGE BERHAD** (4456)

Analysis 🍙

**GLOBALTEC FORMATION BERHAD** (5220)

Analysis 🙉

**JAKS RESOURCES BERHAD** (4723)

Analysis 🙉

**HWA TAI INDUSTRIES BERHAD** (8478)

Analysis @

**HWA TAI INDUSTRIES BERHAD** (8478)Analysis @

**YBS INTERNATIONAL BERHAD** (0025)

B.I.G. **INDUSTRIES BERHAD** (7005)

Analysis @

**MESTRON HOLDINGS BERHAD** (0207)

Analysis @

**UCREST** 

Analysis

# Price & Volume Distribution Charts (As at Yesterday)

**Definition** 

Shariah compliant stocks with Technical Analysis showing the closing price Yesterday is higher than previous closing price and 5-days Moving Average Price with Volume Spike

Volume Distribution Chart is a statistical interpretation of the current sentiment on each stock in graphical format. The highest bar categorized as >150k is likely to be traded by institutions or super dealers, while the lowest bar categorized as <15k usually represents retail investors. "Buy Up" refers to more buyers snatching up the lots queued at selling price. "Sell Down" refers to sellers selling their shares to the buying queue

**Chart Guide** 

Volume Distribution Chart is a statistical interpretation of the current sentiment on each stock in graphical format. The highest bar categorized as >150k is likely to be traded by institutions or super dealers, while the lowest bar categorized as <15k usually represents retail investors. "Buy Up" refers to more buyers snatching up the lots queued at selling price. "Sell Down" refers to sellers selling their shares to the buying queue.