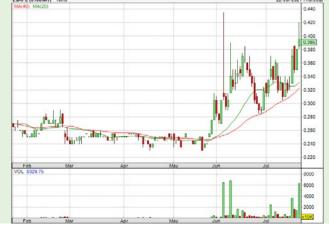

# Price & Volume Distribution Charts (As at Yesterday)

**Technical Analysis** 

**Definition** 

Shariah compliant stocks with Technical Analysis showing Bullish Momentum and Price Uptrend. The share price closed at the highest price yesterday. Both the highest and lowest price were higher than the previous day's highest and lowest price.

**Chart Guide** 

Volume Distribution Chart is a statistical interpretation of the current sentiment on each stock in graphical format. The highest bar categorized as >150k is likely to be traded by institutions or super dealers, while the lowest bar categorized as <15k usually represents retail investors. "Buy Up" refers to more buyers snatching up the lots queued at selling price. "Sell Down" refers to sellers selling their shares to the buying queue.

**HWA TAI INDUSTRIES BERHAD** (8478)Analysis @

**YBS INTERNATIONAL BERHAD** (0025)

B.I.G. **INDUSTRIES BERHAD** (7005)

Analysis @

**MESTRON HOLDINGS BERHAD** (0207)

Analysis @

**UCREST** 

Analysis