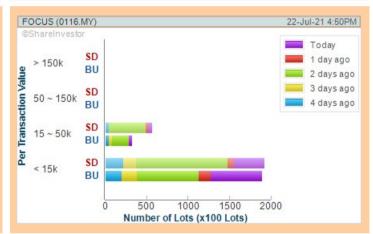

Number of Lots (x100 Lots)

**FOCUS DYNAMICS GROUP BERHAD** (0116)

Analysis @

**MALAYSIAN BULK CARRIERS BERHAD** (5077)

Analysis @

**OVERSEA ENTERPRISE BERHAD** (0153)

**Analysis** 

**INNITY CORPORATION BERHAD** (0147)

Volume Distribution Chart is a statistical interpretation of the current sentiment on each stock in graphical format. The highest bar categorized as >150k is likely to be traded by institutions or super dealers, while the lowest bar categorized as <15k usually represents retail investors. "Buy Up" refers to more buyers snatching up the lots queued at selling price. "Sell Down" refers to sellers selling their shares to the buying queue