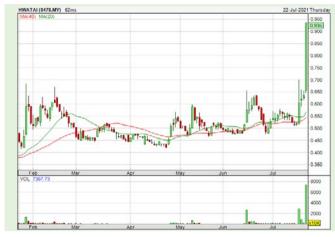

#### **Shariah Top Actives**

| Name        | Price (RM) | Volume    |
|-------------|------------|-----------|
| PASUKGB [S] | 0.105      | 2,827,603 |
| BORNOIL [S] | 0.030      | 2,392,617 |
| SAUDEE [S]  | 0.155      | 1,619,822 |
| KANGER [S]  | 0.075      | 1,589,151 |
| DNEX [S]    | 0.775      | 1,338,073 |
| GLOTEC [S]  | 0.680      | 965,024   |
| JAKS [S]    | 0.515      | 804,329   |
| SERBADK [S] | 0.425      | 757,848   |
| HWATAI [S]  | 0.935      | 736,773   |
| ESAFE [S]   | 0.395      | 632,975   |

#### **Shariah Top Turnover**

| Name        | Price (RM) | Value (RM)  |
|-------------|------------|-------------|
| DNEX [S]    | 0.775      | 103,533,168 |
| TOPGLOV [S] | 4.100      | 92,614,828  |
| CAREPLS [S] | 2.140      | 91,456,649  |
| SUPERMX [S] | 3.650      | 71,805,602  |
| GLOTEC [S]  | 0.680      | 63,616,651  |
| BIG [S]     | 1.650      | 61,109,845  |
| HWATAI [S]  | 0.935      | 60,553,814  |
| CTOS [S]    | 1.540      | 58,094,412  |
| HIGHTEC [S] | 4.930      | 54,941,263  |
| INARI [S]   | 3.310      | 48,930,220  |

#### **Top Gainers**

5 Trading days as at Yesterday)

| Name     | Price (RM) | Change (RM) |
|----------|------------|-------------|
| VITROX   | 17.580     | +1.620      |
| HEIM     | 23.000     | +1.000      |
| BIG      | 1.650      | +0.910      |
| NESTLE   | 133.900    | +0.900      |
| HIGHTEC  | 4.930      | +0.690      |
| CARLSBG  | 21.720     | +0.620      |
| GENETEC  | 18.720     | +0.520      |
| KESM     | 12.000     | +0.420      |
| HWATAI   | 0.935      | +0.415      |
| HONGSENG | 1.730      | +0.410      |

#### **Top % Gainers**

rading days as at Yesterday)

| Name     | Price (RM) | Change (%) |
|----------|------------|------------|
| BIG      | 1.650      | +122.97    |
| HWATAI   | 0.935      | +79.81     |
| SERSOL   | 0.500      | +72.41     |
| DAYA     | 0.015      | +50.00     |
| SMISCOR  | 1.060      | +42.28     |
| RAMSSOL  | 0.760      | +38.18     |
| ОРСОМ    | 0.610      | +35.56     |
| HONGSENG | 1.730      | +31.06     |
| CWG      | 0.550      | +29.41     |
| CEPCO    | 1.080      | +27.81     |