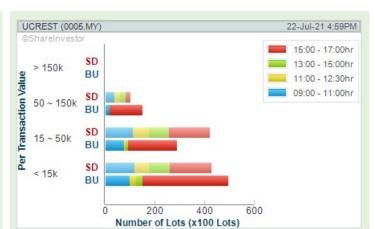

# Price & Volume Distribution Charts (As at Yesterday)

**Technical Analysis** 

**Definition** 

Shariah compliant stocks with Technical Analysis showing Bullish Momentum and Price Uptrend. The share price closed at the highest price yesterday. Both the highest and lowest price were higher than the previous day's highest and lowest price.

**Chart Guide** 

Volume Distribution Chart is a statistical interpretation of the current sentiment on each stock in graphical format. The highest bar categorized as >150k is likely to be traded by institutions or super dealers, while the lowest bar categorized as <15k usually represents retail investors. "Buy Up" refers to more buyers snatching up the lots queued at selling price. "Sell Down" refers to sellers selling their shares to the buying queue.

**HWA TAI INDUSTRIES BERHAD** (8478)Analysis @

**YBS INTERNATIONAL BERHAD** (0025)

B.I.G. **INDUSTRIES BERHAD** (7005)

Analysis @

**MESTRON HOLDINGS BERHAD** (0207)

Analysis @

**UCREST** 

Analysis