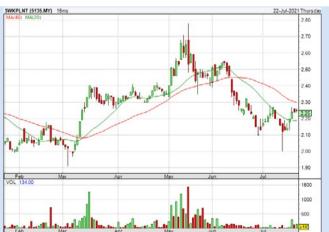

**SARAWAK PLANTATION** (5135)

**Analysis** @

**FIMA CORPORATION BERHAD** (3107)

Analysis @

| MACOR (310               | 7.MY)      |                      |                         |                     |          |
|--------------------------|------------|----------------------|-------------------------|---------------------|----------|
| Period                   |            | Dividend<br>Received | Capital<br>Appreciation | Total Shareholder R | eturn    |
|                          | 5 Days     | ~                    | -0.050                  |                     | -2.45 %  |
| Short Term<br>Return     | 10 Days    |                      | -0.010                  | 1                   | -0.50 %  |
|                          | 20 Days    | v                    | +0.160                  | _                   | +8.74 %  |
|                          | 3 Months   |                      | +0.190                  | _                   | +10.56 % |
| Medium<br>Term<br>Return | 6 Months   | v                    | +0.200                  |                     | +11.17 % |
| Keturn                   | 1 Year     | 0.125                | +0.340                  |                     | +28.18 % |
|                          | 2 Years    | 0.250                | +0.070                  |                     | +16.67 % |
| Long Term<br>Return      | 3 Years    | 0.375                | +0.082                  |                     | +23.95 % |
|                          | 5 Years    | 0.600                | -0.192                  |                     | +18.70 % |
| Annualised<br>Return     | Annualised | -                    | -                       | •                   | +3.49 %  |