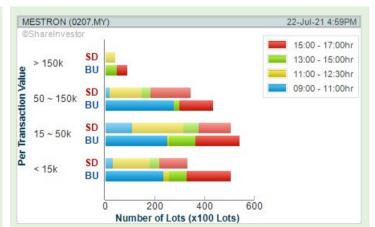

Volume Distribution Chart is a statistical interpretation of the current sentiment on each stock in graphical format. The highest bar categorized as >150k is likely to be traded by institutions or super dealers, while the lowest bar categorized as <15k usually represents retail investors. "Buy Up" refers to more buyers snatching up the lots queued at selling price. "Sell Down" refers to sellers selling their shares to the buying queue

**Chart Guide** 

Volume Distribution Chart is a statistical interpretation of the current sentiment on each stock in graphical format. The highest bar categorized as >150k is likely to be traded by institutions or super dealers, while the lowest bar categorized as <15k usually represents retail investors. "Buy Up" refers to more buyers snatching up the lots queued at selling price. "Sell Down" refers to sellers selling their shares to the buying queue.

**HWA TAI INDUSTRIES BERHAD** (8478)Analysis @

**YBS INTERNATIONAL BERHAD** (0025)

B.I.G. **INDUSTRIES BERHAD** (7005)

Analysis @

**MESTRON HOLDINGS BERHAD** (0207)

Analysis @

**UCREST** 

Analysis