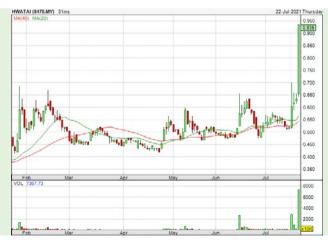

#### **Shariah Top Actives**

| Name        | Price (RM) | Volume    |
|-------------|------------|-----------|
| PASUKGB [S] | 0.105      | 2,827,603 |
| BORNOIL [S] | 0.030      | 2,392,617 |
| SAUDEE [S]  | 0.155      | 1,619,822 |
| KANGER [S]  | 0.075      | 1,589,151 |
| DNEX [S]    | 0.775      | 1,338,073 |
| GLOTEC [S]  | 0.680      | 965,024   |
| JAKS [S]    | 0.515      | 804,329   |
| SERBADK [S] | 0.425      | 757,848   |
| HWATAI [S]  | 0.935      | 736,773   |
| ESAFE [S]   | 0.395      | 632,975   |

#### **Shariah Top Turnover**

| Name        | Price (RM) | Value (RM)  |
|-------------|------------|-------------|
| DNEX [S]    | 0.775      | 103,533,168 |
| TOPGLOV [S] | 4.100      | 92,614,828  |
| CAREPLS [S] | 2.140      | 91,456,649  |
| SUPERMX [S] | 3.650      | 71,805,602  |
| GLOTEC [S]  | 0.680      | 63,616,651  |
| BIG [S]     | 1.650      | 61,109,845  |
| HWATAI [S]  | 0.935      | 60,553,814  |
| CTOS [S]    | 1.540      | 58,094,412  |
| HIGHTEC [S] | 4.930      | 54,941,263  |
| INARI [S]   | 3.310      | 48,930,220  |

#### **Top Gainers**

5 Trading days as at Yesterday)

| Name     | Price (RM) | Change (RM) |
|----------|------------|-------------|
| VITROX   | 17.580     | +1.620      |
| HEIM     | 23.000     | +1.000      |
| BIG      | 1.650      | +0.910      |
| NESTLE   | 133.900    | +0.900      |
| HIGHTEC  | 4.930      | +0.690      |
| CARLSBG  | 21.720     | +0.620      |
| GENETEC  | 18.720     | +0.520      |
| KESM     | 12.000     | +0.420      |
| HWATAI   | 0.935      | +0.415      |
| HONGSENG | 1.730      | +0.410      |

#### **Top % Gainers**

rading days as at Yesterday)

| Name     | Price (RM) | Change (%) |
|----------|------------|------------|
| BIG      | 1.650      | +122.97    |
| HWATAI   | 0.935      | +79.81     |
| SERSOL   | 0.500      | +72.41     |
| DAYA     | 0.015      | +50.00     |
| SMISCOR  | 1.060      | +42.28     |
| RAMSSOL  | 0.760      | +38.18     |
| ОРСОМ    | 0.610      | +35.56     |
| HONGSENG | 1.730      | +31.06     |
| CWG      | 0.550      | +29.41     |
| CEPCO    | 1.080      | +27.81     |