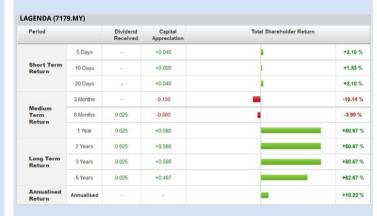

- Save

  > click Screen Now (may take a few minutes)

  > Sort By: Select (Revenue Growth) Select (Desc)

  > Mouse over stock name > Factsheet > looking for Total Shareholder Return

**LAGENDA PROPERTIES BERHAD** (7179)

**HARTALEGA HOLDINGS BERHAD** (5168)

**Analysis** 

**TOP GLOVE CORPORATION BERHAD** (7113)

| Period                   |            | Dividend Capital<br>Received Appreciation |        | Total Shareholder Return |           |
|--------------------------|------------|-------------------------------------------|--------|--------------------------|-----------|
|                          | 5 Days     | *                                         | +0.060 |                          | +1.49 %   |
| Short Term<br>Return     | 10 Days    | *                                         | +0.380 | 1                        | +10.22 %  |
|                          | 20 Days    |                                           | -0.250 | 1                        | -5.75 %   |
|                          | 3 Months   | 0.180                                     | -1.456 |                          | -22.97 %  |
| Medium<br>Term<br>Return | 6 Months   | 0.432                                     | -1.851 |                          | -23.84 %  |
| Return                   | 1 Year     | 0.682                                     | -4.507 |                          | -44.44 %  |
|                          | 2 Years    | 0.822                                     | +2.574 |                          | +222.54 % |
| Long Term<br>Return      | 3 Years    | 0.907                                     | +2.409 |                          | +196.10 % |
|                          | 5 Years    | 1.207                                     | +3.378 |                          | +635.04 % |
| Annualised<br>Return     | Annualised | *                                         |        |                          | +49.03 %  |