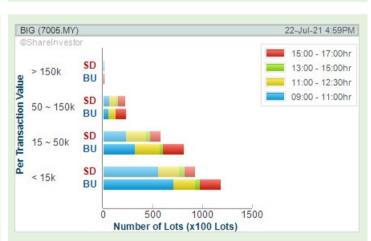

Volume Distribution Chart is a statistical interpretation of the current sentiment on each stock in graphical format. The highest bar categorized as >150k is likely to be traded by institutions or super dealers, while the lowest bar categorized as <15k usually represents retail investors. "Buy Up" refers to more buyers snatching up the lots queued at selling price. "Sell Down" refers to sellers selling their shares to the buying queue

**Chart Guide** 

Volume Distribution Chart is a statistical interpretation of the current sentiment on each stock in graphical format. The highest bar categorized as >150k is likely to be traded by institutions or super dealers, while the lowest bar categorized as <15k usually represents retail investors. "Buy Up" refers to more buyers snatching up the lots queued at selling price. "Sell Down" refers to sellers selling their shares to the buying queue.

**HWA TAI INDUSTRIES BERHAD** (8478)Analysis @

**YBS INTERNATIONAL BERHAD** (0025)

B.I.G. **INDUSTRIES BERHAD** (7005)

Analysis @

**MESTRON HOLDINGS BERHAD** (0207)

Analysis @

**UCREST** 

Analysis