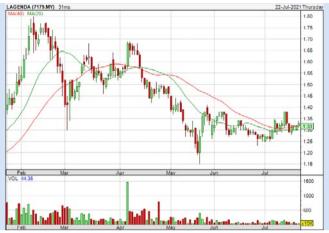

- Save

  > click Screen Now (may take a few minutes)

  > Sort By: Select (Revenue Growth) Select (Desc)

  > Mouse over stock name > Factsheet > looking for Total Shareholder Return

**LAGENDA PROPERTIES BERHAD** (7179)