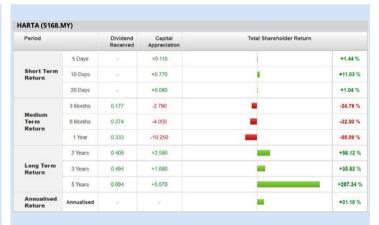

**HARTALEGA HOLDINGS BERHAD** (5168)

**Analysis** 

**TOP GLOVE CORPORATION BERHAD** (7113)

| Period                   |            | Dividend Capital<br>Received Appreciation |        | Total Shareholder Return |           |
|--------------------------|------------|-------------------------------------------|--------|--------------------------|-----------|
|                          | 5 Days     | *                                         | +0.060 |                          | +1.49 %   |
| Short Term<br>Return     | 10 Days    | *                                         | +0.380 | 1                        | +10.22 %  |
|                          | 20 Days    |                                           | -0.250 | 1                        | -5.75 %   |
|                          | 3 Months   | 0.180                                     | -1.456 |                          | -22.97 %  |
| Medium<br>Term<br>Return | 6 Months   | 0.432                                     | -1.851 |                          | -23.84 %  |
| Return                   | 1 Year     | 0.682                                     | -4.507 |                          | -44.44 %  |
|                          | 2 Years    | 0.822                                     | +2.574 |                          | +222.54 % |
| Long Term<br>Return      | 3 Years    | 0.907                                     | +2.409 |                          | +196.10 % |
|                          | 5 Years    | 1.207                                     | +3.378 |                          | +635.04 % |
| Annualised<br>Return     | Annualised | *                                         |        |                          | +49.03 %  |