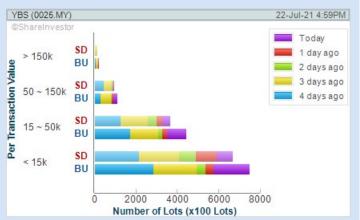

Volume Distribution Chart is a statistical interpretation of the current sentiment on each stock in graphical format. The highest bar categorized as >150k is likely to be traded by institutions or super dealers, while the lowest bar categorized as <15k usually represents retail investors. "Buy Up" refers to more buyers snatching up the lots queued at selling price. "Sell Down" refers to sellers selling their shares to the buying queue

**Chart Guide** 

Volume Distribution Chart is a statistical interpretation of the current sentiment on each stock in graphical format. The highest bar categorized as >150k is likely to be traded by institutions or super dealers, while the lowest bar categorized as <15k usually represents retail investors. "Buy Up" refers to more buyers snatching up the lots queued at selling price. "Sell Down" refers to sellers selling their shares to the buying queue.