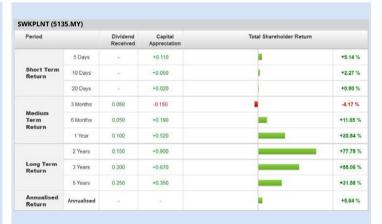

**SARAWAK PLANTATION** (5135)

**Analysis** @

**FIMA CORPORATION BERHAD** (3107)

Analysis @

| MACOR (310               | 7.MY)      |                      |                         |                     |          |
|--------------------------|------------|----------------------|-------------------------|---------------------|----------|
| Period                   |            | Dividend<br>Received | Capital<br>Appreciation | Total Shareholder R | eturn    |
|                          | 5 Days     | ~                    | -0.050                  |                     | -2.45 %  |
| Short Term<br>Return     | 10 Days    |                      | -0.010                  | 1                   | -0.50 %  |
|                          | 20 Days    | v                    | +0.160                  | _                   | +8.74 %  |
|                          | 3 Months   |                      | +0.190                  | _                   | +10.56 % |
| Medium<br>Term<br>Return | 6 Months   | v                    | +0.200                  |                     | +11.17 % |
| Keturn                   | 1 Year     | 0.125                | +0.340                  |                     | +28.18 % |
|                          | 2 Years    | 0.250                | +0.070                  |                     | +16.67 % |
| Long Term<br>Return      | 3 Years    | 0.375                | +0.082                  |                     | +23.95 % |
|                          | 5 Years    | 0.600                | -0.192                  |                     | +18.70 % |
| Annualised<br>Return     | Annualised | -                    | -                       | •                   | +3.49 %  |