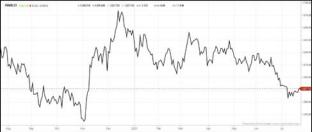

# **Eye On The Markets**

This week, on Thursday (22July), the Ringgit was 4.2235 against the USD from 4.2125 on Monday (19July). Meanwhile, the Ringgit was 3.1104 to the Sing Dollar on Thursday (22July). On Monday (19July), the FBM KLCI opened at 1522.67. As at Friday (23July) 10:00am, the FBM KLCI is up 4.45 points for the week at 1527.12. Over in US, the overnight Dow Jones Industrial Average closed up 25.35 points (+0.07%) to 34,823.35 whilst the NASDAQ added 52.60 points (+0.36%) to 14,684.60.

KLCI 1 Year Chart

**BursaStation Professional** is a state-of-the-art Stock Market Tracker / Share Market Tracker cum Charting Software (Charting Tool) that places in your hands the power to make better investment decisions.

BursaStation is designed with you, the user, in mind, as a user-friendly yet full of powerful features that will appeal to investors/traders who need instant access to fundamental, technical, and trading data, via the Internet, anywhere, anytime.