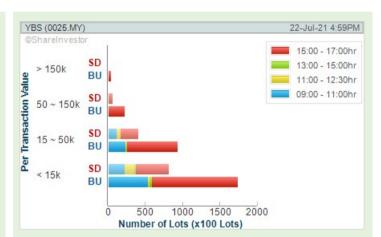

**HWA TAI INDUSTRIES BERHAD** (8478)Analysis @

**YBS INTERNATIONAL BERHAD** (0025)

B.I.G. **INDUSTRIES BERHAD** (7005)

Analysis @

**MESTRON HOLDINGS BERHAD** (0207)

Analysis @

**UCREST** 

Analysis

# Price & Volume Distribution Charts (As at Yesterday)

**Technical Analysis** 

**Definition** 

Shariah compliant stocks with Technical Analysis showing Bullish Momentum and Price Uptrend. The share price closed at the highest price yesterday. Both the highest and lowest price were higher than the previous day's highest and lowest price.

**Chart Guide** 

Volume Distribution Chart is a statistical interpretation of the current sentiment on each stock in graphical format. The highest bar categorized as >150k is likely to be traded by institutions or super dealers, while the lowest bar categorized as <15k usually represents retail investors. "Buy Up" refers to more buyers snatching up the lots queued at selling price. "Sell Down" refers to sellers selling their shares to the buying queue.