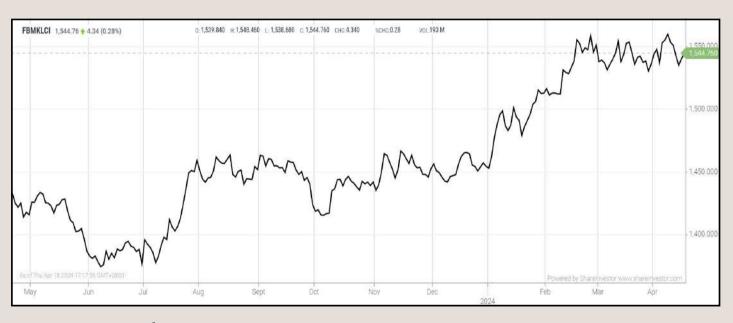

hase. They are bringing GenAl capabilities to existing products and services, as well as using cases being identified by their enterprise clients. There is also "gold-rush" level spending by service providers in markets supporting large scale GenAl projects, such as servers and semiconductors. In 2024, Al servers will account for close to 60% of hyperscalers' total server spending.

# **EYE ON THE MARKETS**

On Thursday (18Apr), the Ringgit closed at 4.7835 against the USD and 3.5196 to the Sing Dollar. On Monday (15Apr), the FBM KLCI opened at 1545.45. As at Thursday (15Apr) 5:00pm, the FBM KLCI closed down 0.69 points at 1544.76. Over in US, the overnight Dow Jones Industrial Average closed up 22.07 points (+0.06%) to 37,775.38 whilst the NASDAQ shed 81.87 points (-0.52%) to 15,601.50.



**KLCI 1 Year Chart** 

#### Invest |34 FRIDAY APRIL 19 2024

# Over 5 trading days



- ShareInvestor WebPro (www.shareinvestor.com/my)
- Price > Stock Prices
   Select Market: NASDAQ / NYSE / IDX / SET / HKEX / SGX (One bourse at a time)
   select Stocks Tab

4. select Ranking Top Gainers or Top Losers (Over 5 Trading Days)
5. Mouse over Column Layout > select Edit Customs > select Name > select Last Done Price > select 5 Days Change > select 52 Weeks High > select 52 Weeks Low > Mouse Over Column Layout > select Custom

#### NASDAQ (USD)

| Top Gainers                  |           |                          |                  |                 |  |
|------------------------------|-----------|--------------------------|------------------|-----------------|--|
| Name