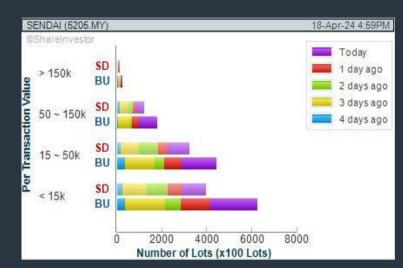

#### Price & Volume Distribution Charts (as at Yesterday)

**Technical Analysis** 

DEFINITION: Shariah compliant stocks with Technical Analysis showing 5-days & 10-days Moving Average Price below Yesterday's Close over past 3 days and with Volume Spike.

CHART GUIDE: Volume Distribution Chart is a statistical interpretation of the current sentiment on each stock in graphical format. The highest bar categorized as >150k is likely to be traded by institutions or super dealers, while the lowest bar categorized as <15k usually represents retail investors. "Buy Up" refers to more buyers snatching up the lots queued at selling price. "Sell Down" refers to sellers selling their shares to the buying queue

#### **EVERSENDAI CORPORATION BERHAD (5205)**