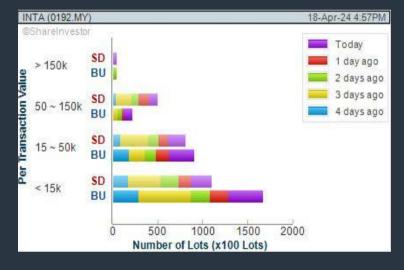

#### Price & Volume Distribution Charts (as at Yesterday)

**Technical Analysis** 

DEFINITION: Shariah compliant stocks with Technical Analysis showing 5-days & 10-days Moving Average Price below Yesterday's Close over past 3 days and with Volume Spike.

CHART GUIDE: Volume Distribution Chart is a statistical interpretation of the current sentiment on each stock in graphical format. The highest bar categorized as >150k is likely to be traded by institutions or super dealers, while the lowest bar categorized as <15k usually represents retail investors. "Buy Up" refers to more buyers snatching up the lots queued at selling price. "Sell Down" refers to sellers selling their shares to the buying queue

#### **INTA BINA GROUP BERHAD (0192)** C<sup>2</sup> Chart