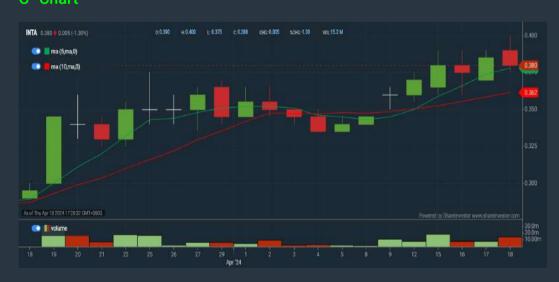

greater than type (5) days average
- 3. Revenue ("000) select (more than) type (1) for the past select (1) financial year(s)
- 4. Is Shariah Compliant select Yes
- 5. Moving Average Below Close select (MA) type (10) below close price for type (3) days
- Last Done Price select (more than) type (0.3)
- 7. Moving Average Below Close select (EMA) type (5) below close price for type (3) days
- > click Save Template > Create New Template type (Shariah Hot Stocks) > click Create
- > click Save Template as > select Shariah Hot Stocks >
- > Sort By: Select (Vol) Select (Desc)
- > Mouse over stock name > Charts > click C2 Charts or Volume Distribution

# Analysis

#### **EVERSENDAI CORPORATION BERHAD (5205)**

#### C<sup>2</sup> Chart





#### **INTA BINA GROUP BERHAD (0192)** C<sup>2</sup> Chart







## **SALCON BERHAD (8567)**

#### C<sup>2</sup> Chart







Disclaimer: The information on this page is provided as a service to readers. It does not constitute financial advice and/or any investment recommendations. Past performance is not indicative of future

#### COMPANY BACKGROUND

Eversendai Corporation Berhad is a Malaysia-based investment holding company. The Company, through its subsidiaries, is engaged in designing and engineering of structural steel; supply and fabrication of structural steel; manufacturing and construction of oil and gas fields; provision of construction services; undertaking turnkey contracts for highly complex projects and building structures in the Asian and Middle East region.





#### **Financial Analysis** Revenue Growth **Profit Growth** Revenue