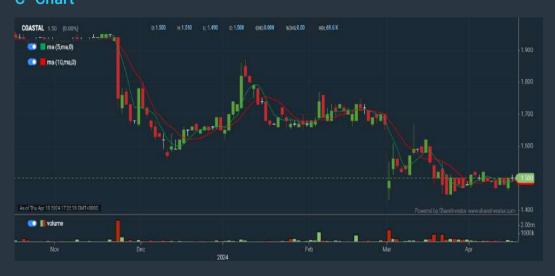

#### **COASTAL CONTRACTS BERHAD (5071)**

#### C<sup>2</sup> Chart

| COASTAL (50        | 71.MY)     |                      |                         |                         |          |
|--------------------|------------|----------------------|-------------------------|-------------------------|----------|
| Period             |            | Dividend<br>Received | Capital<br>Appreciation | Total Shareholder Retur | n        |
|                    | 5 Days     | *                    | +0.030                  | ı                       | +2.04 %  |
| Short Term Return  | 10 Days    | 8                    | *                       |                         | 2.       |
|                    | 20 Days    | 8                    | +0.020                  |                         | +1,35 %  |
|                    | 3 Months   | 8                    | -0.170                  | -                       | -10.18 % |
| Medium Term Return | 6 Months   | 8.                   | -0.449                  | _                       | -22.68 % |
|                    | 1 Year     | 34                   | -0.840                  |                         | -35.90 % |
|                    | 2 Years    | 3.                   | -0.350                  | _                       | -18.92 % |
| Long Term Return   | 3 Years    | 3.                   | +0,685                  |                         | +84.05 % |
|                    | 5 Years    | 8.                   | +0,440                  |                         | +41.51 % |
| Annualised Return  | Annualised | 3                    |                         |                         | +7.19 %  |