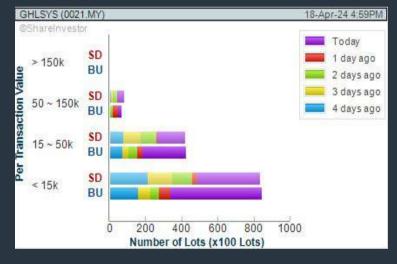

#### **GHL SYSTEMS BERHAD (0021)** C<sup>2</sup> Chart

### Price & Volume Distribution Charts (as at Yesterday)

**Technical Analysis** 

**DEFINITION:** Shariah compliant stocks with Technical Analysis showing Bullish Momentum and Price Uptrend. The share price closed at the highest price yesterday. The typical price was higher than the previous day's typical price.

CHART GUIDE: Volume Distribution Chart is a statistical interpretation of the current sentiment on each stock in graphical format. The highest bar categorized as >150k is likely to be traded by institutions or super dealers, while the lowest bar categorized as <15k usually represents retail investors. "Buy Up" refers to more buyers snatching up the lots queued at selling price. "Sell Down" refers to sellers selling their shares to the buying queue.