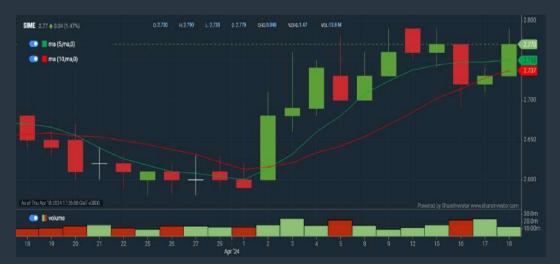

ume type (1) days average volume greater than type
- 3. Last Done Price select (more than) type (0.3)
- 4. Is Shariah Compliant select Yes 5. RSI Overbought select RSI 1 above 99 for 1 days
- 6. Moving Average Below Close select (MA) type (10) below close
- 7. CCI Overbought select CCI (2) above (0) for (1) days
- > click Save Template > Create New Template type
- (Shariah Momentum Up Stocks) > click Create click Save Template as > select Shariah Momentum Up Stocks > click Save
- > click Screen Now (may take a few minutes)

Sort By: Select (Vol) Select (Desc)

or Volume Distribution

#### **EVERSENDAI CORPORATION BERHAD (5205)**

#### C<sup>2</sup> Chart



# Analysis



#### **GHL SYSTEMS BERHAD (0021)** C<sup>2</sup> Chart







# **SIME DARBY BERHAD (4197)**

#### C<sup>2</sup> Chart







Disclaimer: The information on this page is provided as a service to readers. It does not constitute financial advice and/or any investment recommendations. Past performance is not indicative of future results. We assume no liability for damages resulting from or arising out of the use of such information. It would be best if you did your own research to make your personal investment decisions



The Heart of Healthcare









Southern Acids (M) Berhad

VCI GLOBAL LIMITED

Since 2010, Make-A-Wish Malaysia has been granting wishes of critically ill children around the country. Funds from this event will help us reach these critically ill children without delay.

# **BOOK NOW**

Date: Wednesday, 8 May 2024

Time: 1.30pm Tee Off

Venue: Tropicana GCR

Flight cost: RM5,000 (for 4 golfe