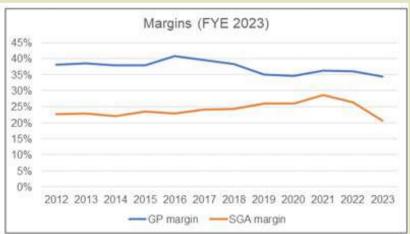

iated about 7 years ago, it has ventured into recyclable food wares and consumer wares. In FYE 2023, this accounted for about 16% of the Group's revenue. This food wares and consumer wares is still a Malaysian-centric business.

# SEGMENT PERFORMANCE

Over the past 12 years, revenue and PAT peaked in 2016 with declining trends since then. Refer to the left portion of Chart 2. The main reason was the declining stationery business. In 2012/13, the stationery business generated an average of about RM300 million in revenue per year. This had reduced to an average of RM270 million per year in 2022/23.

The Group revenue trend would be worse if not for the food wares and consumer wares operations. These averaged RM50 million in revenue per year in 2022/23. It was not in existence in 2012/13.





#### Chart 2: Performance Index and Margins

- a) Notes to Operating index chart: To plot the various metrics onto one chart, I converted them into indices by dividing the values for each year by the respective 2012 values.
- b) Notes to Margins chart:
- SGA = Selling, General, and Administration expenses.
- SGA margin = SGA/Revenue.

While the revenue seemed to have turned around to stabilize in 2022/23, PAT and gross profitability continued to decline. There were several reasons for the declining PAT:

- Firstly, the ringgit profit declined in tandem with the decline in revenue.
- There was also a decline in the net margin as can be seen from the right part of Chart 2. I defined the net margin = gross profit margin – SGA or Selling, General and Administration margin.
   While the gross