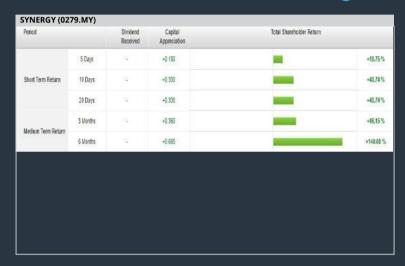

ect (iv) Return On Equity

#### **B. Conditions**

- 1. Price Earnings Ratio select (less than) type (15) times now 2. CAGR of Net Earnings - select (more than) type (10) % for the
- past type (3) financial year(s) 3. Net Debt To Equity - select (less than) type (1) for the past
- select (1) financial year(s)
- 4. Return On Equity (ROE) select (more than) type (10) % for the past select (1) financial year(s)
- > click Save Template > Create New Template type (Value Stock) > click Create
- > click Save Template as > select Value Companies >
- > click Screen Now (may take a few minutes)
- Sort by: Select (PE Ratio) Select (Ascending) > Mouse over stock name > Factsheet > looking for
- Total Shareholder Return

#### **SYNERGY HOUSE BERHAD (0279)**

#### C<sup>2</sup> Chart



# **Analysis**



#### **TEO SENG CAPITAL BERHAD (7252)**

#### C<sup>2</sup> Chart



# **Analysis**

| TEOSENG (72        | 52.MY)     |                                           |        |                          |           |
|--------------------|------------|-------------------------------------------|--------|--------------------------|-----------|
| Period             |            | Dividend Capital<br>Received Appreciation |        | Total Shareholder Return |           |
|                    | 5 Days     | 41                                        | -0.180 |                          | -9.52 %   |
| Short Term Return  | 10 Days    | 41                                        | 4.200  |                          | -10.47 %  |
|                    | 20 Days    | 41