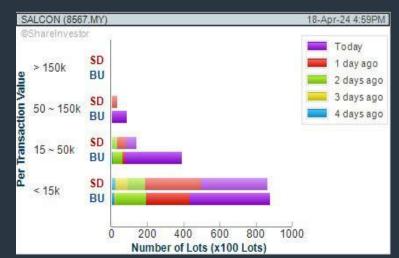

## **SALCON BERHAD (8567)**

#### Price & Volume Distribution Charts (as at Yesterday)

**Technical Analysis** 

DEFINITION: Shariah compliant stocks with Technical Analysis showing 5-days & 10-days Moving Average Price below Yesterday's Close over past 3 days and with Volume Spike.

CHART GUIDE: Volume Distribution Chart is a statistical interpretation of the current sentiment on each stock in graphical format. The highest bar categorized as >150k is likely to be traded by institutions or super dealers, while the lowest bar categorized as <15k usually represents retail investors. "Buy Up" refers to more buyers snatching up the lots queued at selling price. "Sell Down" refers to sellers selling their shares to the buying queue