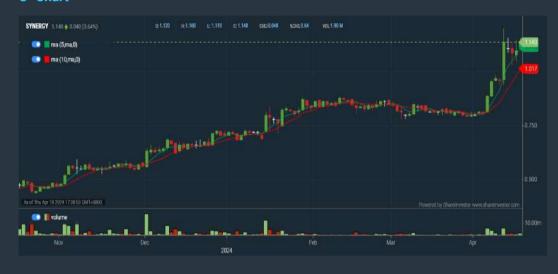

onditions tab >select (iv) Return On Equity

#### **B. Conditions**

- 1. Price Earnings Ratio select (less than) type (15) times now 2. CAGR of Net Earnings - select (more than) type (10) % for the
- past type (3) financial year(s) 3. Net Debt To Equity - select (less than) type (1) for the past
- select (1) financial year(s)
- 4. Return On Equity (ROE) select (more than) type (10) % for the past select (1) financial year(s)
- > click Save Template > Create New Template type (Value Stock) > click Create
- > click Save Template as > select Value Companies >
- > click Screen Now (may take a few minutes)
- Sort by: Select (PE Ratio) Select (Ascending) > Mouse over stock name > Factsheet > looking for
- Total Shareholder Return

#### **SYNERGY HOUSE BERHAD (0279)**

#### C<sup>2</sup> Chart



# **Analysis**



#### **TEO SENG CAPITAL BERHAD (7252)**

#### C<sup>2</sup> Chart



# **Analysis**

| TEOSENG (72        | 52.MY)     |                                           |        |                          |           |
|--------------------|------------|-------------------------------------------|--------|--------------------------|-----------|
| Period             |            | Dividend Capital<br>Received Appreciation |        | Total Shareholder Return |           |
|                    | 5 Days     | 41                                        | -0.180 |                          | -9.52 %   |
| Short Term Return  | 10 Days    | 41                                        | 4.200  |                          | -10.47 %  |
|                    | 20 Days    | 41