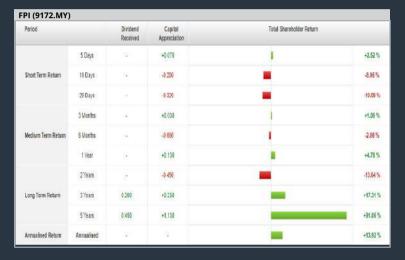

#### **FORMOSA PROSONIC INDUSTRIES (9172)**

#### C<sup>2</sup> Chart

# **Analysis**