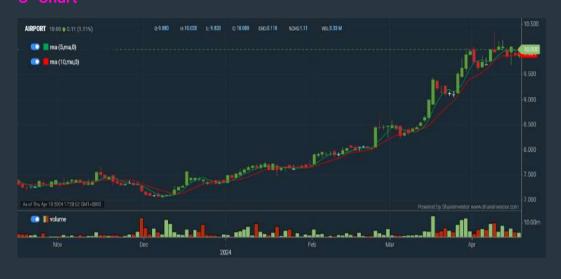

#### **MALAYSIA AIRPORTS HOLDINGS BERHAD (5014)**

| AIRPORT (501       | 4.MY)      |                                           |        |                                                                                                                                                                                                                                                                                                                                                                                                                                                                                                                                                                                                                                                                                                                                                                                                                                                                                                                                                                                                                                                                                                                                                                                                                                                                                                                                                                                                                                                                                                                                                                                                                                                                                                                                                                                                                                                                                                                                                                                                                                                                                                                                |          |
|--------------------|------------|-------------------------------------------|--------|--------------------------------------------------------------------------------------------------------------------------------------------------------------------------------------------------------------------------------------------------------------------------------------------------------------------------------------------------------------------------------------------------------------------------------------------------------------------------------------------------------------------------------------------------------------------------------------------------------------------------------------------------------------------------------------------------------------------------------------------------------------------------------------------------------------------------------------------------------------------------------------------------------------------------------------------------------------------------------------------------------------------------------------------------------------------------------------------------------------------------------------------------------------------------------------------------------------------------------------------------------------------------------------------------------------------------------------------------------------------------------------------------------------------------------------------------------------------------------------------------------------------------------------------------------------------------------------------------------------------------------------------------------------------------------------------------------------------------------------------------------------------------------------------------------------------------------------------------------------------------------------------------------------------------------------------------------------------------------------------------------------------------------------------------------------------------------------------------------------------------------|----------|
| Period             |            | Dividend Capital<br>Received Appreciation |        | Total Shareholder Return                                                                                                                                                                                                                                                                                                                                                                                                                                                                                                                                                                                                                                                                                                                                                                                                                                                                                                                                                                                                                                                                                                                                                                                                                                                                                                                                                                                                                                                                                                                                                                                                                                                                                                                                                                                                                                                                                                                                                                                                                                                                                                       |          |
|                    | 5 Days     | 4                                         | -0 060 |                                                                                                                                                                                                                                                                                                                                                                                                                                                                                                                                                                                                                                                                                                                                                                                                                                                                                                                                                                                                                                                                                                                                                                                                                                                                                                                                                                                                                                                                                                                                                                                                                                                                                                                                                                                                                                                                                                                                                                                                                                                                                                                                | -0.50 %  |
| Short Term Return  | 10 Days    | ()2                                       | +0.250 | 1                                                                                                                                                                                                                                                                                                                                                                                                                                                                                                                                                                                                                                                                                                                                                                                                                                                                                                                                                                                                                                                                                                                                                                                                                                                                                                                                                                                                                                                                                                                                                                                                                                                                                                                                                                                                                                                                                                                                                                                                                                                                                                                              | +2.56 %  |
|                    | 26 Days    |                                           | +0.800 |                                                                                                                                                                                                                                                                                                                                                                                                                                                                                                                                                                                                                                                                                                                                                                                                                                                                                                                                                                                                                                                                                                                                                                                                                                                                                                                                                                                                                                                                                                                                                                                                                                                                                                                                                                                                                                                                                                                                                                                                                                                                                                                                | +9.66 %  |
|                    | 3 Wonths   | 14                                        | +2.280 |                                                                                                                                                                                                                                                                                                                                                                                                                                                                                                                                                                                                                                                                                                                                                                                                                                                                                                                                                                                                                                                                                                                                                                                                                                                                                                                                                                                                                                                                                                                                                                                                                                                                                                                                                                                                                                                                                                                                                                                                                                                                                                                                | +29.53 % |
| Medium Term Return | 6 Worths   |                                           | +2.600 |                                                                                                                                                                                                                                                                                                                                                                                                                                                                                                                                                                                                                                                                                                                                                                                                                                                                                                                                                                                                                                                                                                                                                                                                                                                                                                                                                                                                                                                                                                                                                                                                                                                                                                                                                                                                                                                                                                                                                                                                                                                                                                                                | +36.61 % |
|                    | 1 Year     | +                                         | +2 920 | Name and Address of the Owner, where the Owner, which is the Owner, where the Owner, which is the Owner, whic | +41.24 % |
|                    | 2 Years    | 100                                       | +3.260 |                                                                                                                                                                                                                                                                                                                                                                                                                                                                                                                                                                                                                                                                                                                                                                                                                                                                                                                                                                                                                                                                                                                                                                                                                                                                                                                                                                                                                                                                                                                                                                                                                                                                                                                                                                                                                                                                                                                                                                                                                                                                                                                                | +48.37 % |
| Long Term Return   | 3 Years    | 195                                       | +3 820 |                                                                                                                                                                                                                                                                                                                                                                                                                                                                                                                                                                                                                                                                                                                                                                                                                                                                                                                                                                                                                                                                                                                                                                                                                                                                                                                                                                                                                                                                                                                                                                                                                                                                                                                                                                                                                                                                                                                                                                                                                                                                                                                                | +61.81 % |
|                    | 5 Years    | 0.190                                     | +2 610 |                                                                                                                                                                                                                                                                                                                                                                                                                                                                                                                                                                                                                                                                                                                                                                                                                                                                                                                                                                                                                                                                                                                                                                                                                                                                                                                                                                                                                                                                                                                                                                                                                                                                                                                                                                                                                                                                                                                                                                                                                                                                                                                                | +37.70 % |
| Annualised Return  | Annualised | 94                                        | 120    |                                                                                                                                                                                                                                                                                                                                                                                                                                                                                                                                                                                                                                                                                                                                                                                                                                                                                                                                                                                                                                                                                                                                                                                                                                                                                                                                                                                                                                                                                                                                                                                                                                                                                                                                                                                                                                                                                                                                                                                                                                                                                                                                | +6.61 %  |