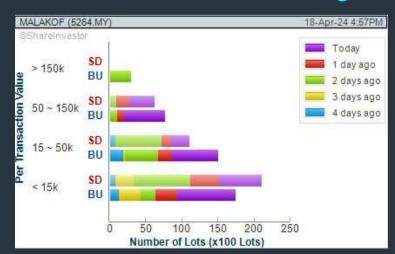

#### **MALAKOFF CORPORATION BERHAD (5264)**

#### C<sup>2</sup> Chart

Disclaimer: The information on this page is provided as a service to readers. It does not constitute financial advice and/or any investment recommendations. Past performance is not indicative of future

#### Price & Volume Distribution Charts (Over 3 trading days as at Yesterday)

**Technical Analysis** 

**DEFINITION:** Stocks with Technical Analysis showing Bullish Momentum and Price Uptrend

CHART GUIDE: Volume Distribution Chart is a statistical interpretation of the current sentiment on each stock in graphical format. The highest bar categorized as >150k is likely to be traded by institutions or super dealers, while the lowest bar categorized as <15k usually represents retail investors. "Buy Up" refers to more buyers snatching up the lots queued at selling price. "Sell Down" refers to sellers selling their shares to the buying queue.

CHART GUIDE: Volume Distribution Chart is a statistical interpretation of the current sentiment on each stock in graphical format. The highest bar categorized as >150k is likely to be traded by institutions or super dealers, while the lowest bar categorized as <15k usually represents retail investors. "Buy Up" refers to more buyers snatching up the lots queued at selling price. "Sell Down" refers to sellers selling their shares to the buying queue.