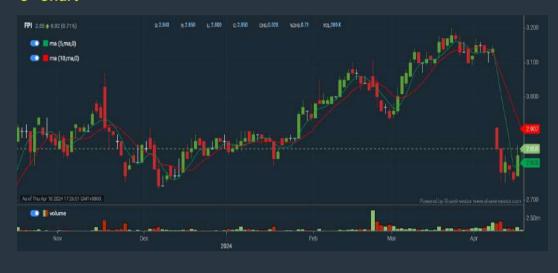

eholder Return - select (more than) type (5) % for the past select (3) financial year(s)
- 5. Total Shareholder Return - select (more than) type (5) % for the past select (5) financial year(s)
- 6. CAGR of Dividend Per Share - select (less than) type
- (30) % for the past select (5) financial year(s)
  7. CAGR of Dividend Per Share – select (more than) type (1) % for the past select (5) financial year(s)
- > click Save Template > Create New Template type (Dividend Companies) > click Create
- > click Save Template as > select Dividend Companies >
- > click Screen Now (may take a few minutes)
- > Sort By: Select (Dividend Yield) Select (Desc)
- > Mouse over stock name > Factsheet > looking for
- Total Shareholder Return

#### **FORMOSA PROSONIC INDUSTRIES (9172)**

#### C<sup>2</sup> Chart



# **Analysis**



#### **GAS MALAYSIA BERHAD (5209)**

#### C<sup>2</sup> Chart





| Period                                        |            | Dividend Capital<br>Received Appreciation |        | Total Shareholder Return |          |
|-----------------------------------------------|------------|-------------------------------------------|--------|--------------------------|----------|
|                                               | 5 Days     | 12                                        | -0.040 | 100                      | -1.12%   |
| Short Term Return                             | 10 Days    | 12                                        | +0.020 | ı                        | +0.57 %  |
|                                               | 20 Days    |