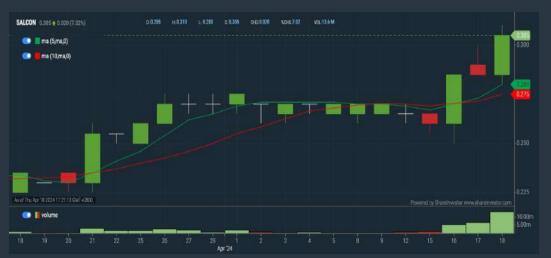

## **SALCON BERHAD (8567)**

#### C<sup>2</sup> Chart

Disclaimer: The information on this page is provided as a service to readers. It does not constitute financial advice and/or any investment recommendations. Past performance is not indicative of future