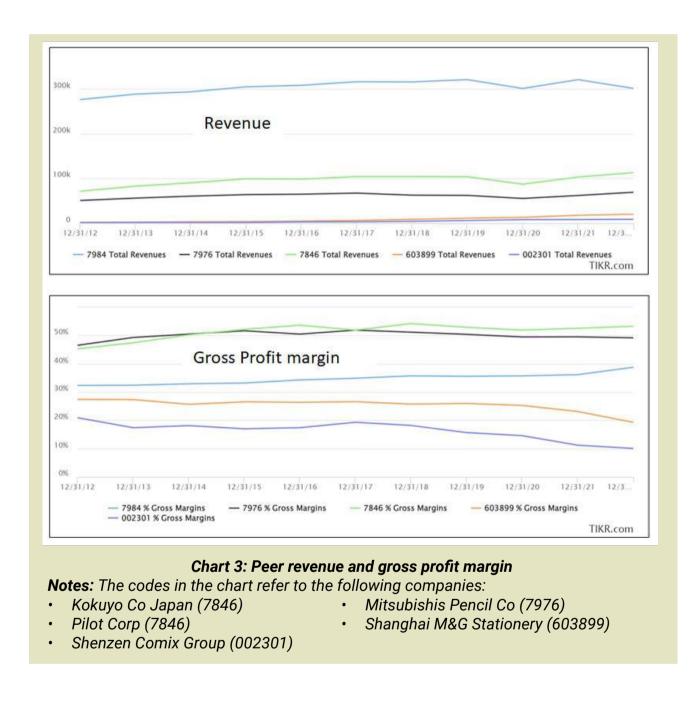

consumer wares.
- b) TCE = Total capital employed = total assets total liabilities excluding leases
- c) Return = Segment profit / TCE
- d) Refer to the original article for details on how I derived the data.

### DIGITAL DISRUPTION

The stationery business is being disrupted by digital technology. The Group recognizes this as in its 2023 Annual Report, it stated: "The advent of digital technologies...has transformed the way information is stored...will reduce the reliance on physical files...the demand for traditional physical files may decline over time."

While there is the threat of digital disruption, there is no immediate danger. This is because the revenues and gross profit margins of the listed stationery products companies in Japan and China are still holding. Refer to Chart 3.



The key is that Asia File recognized this digital disruption threat years ago. As such it did not expand this business further but sought to invest in new ventures such as the food wares business.

# What are the key takeaways from the above?

The global stationery market is still projected to grow at about
 4% over the next decade (refer to the original article for details of

- this). From a conservative perspective, it is better to assume that the filing segment would not see significant revenue growth.
- Looking at Table 1, the food and consumer wares segment can offset the filing business revenue. And they both have similar returns. What is not clear yet is whether the food and consumer total addressable market is as large as Asia File's stationery market niche.

# **FINANCIAL STREN