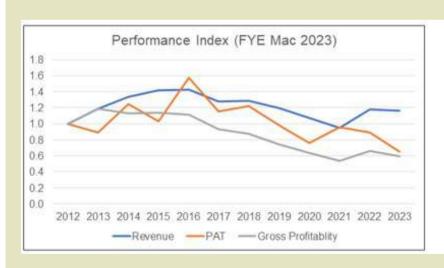

itiated about 7 years ago, it has ventured into recyclable food wares and consumer wares. In FYE 2023, this accounted for about 16% of the Group's revenue. This food wares and consumer wares is still a Malaysian-centric business.

# SEGMENT PERFORMANCE

Over the past 12 years, revenue and PAT peaked in 2016 with declining trends since then. Refer to the left portion of Chart 2. The main reason was the declining stationery business. In 2012/13, the stationery business generated an average of about RM300 million in revenue per year. This had reduced to an average of RM270 million per year in 2022/23.

The Group revenue trend would be worse if not for the food wares and consumer wares operations. These averaged RM50 million in revenue per year in 2022/23. It was not in existence in 2012/13.





#### Chart 2: Performance Index and Margins

- a) Notes to Operating index chart: To plot the various metrics onto one chart, I converted them into indices by dividing the values for each year by the respective 2012 values.
- b) Notes to Margins chart:
- SGA = Selling, General, and Administration expenses.
- SGA margin = SGA/Revenue.

While the revenue seemed to have turned around to stabilize in 2022/23, PAT and gross profitability continued to decline. There were several reasons for the declining PAT:

- Firstly, the ringgit profit declined in tandem with the decline in revenue.
- There was also a decline in the net margin as can be seen from the right part of Chart 2. I defined the net margin = gross profit margin – SGA or Selling, General and Administration margin.
   While the gro