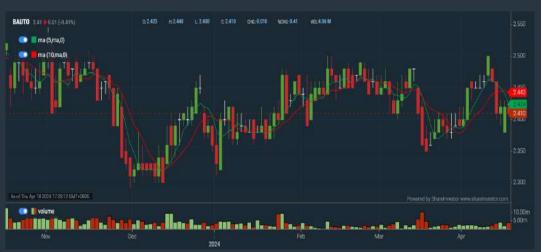

#### **BERMAZ AUTO BERHAD (5248)**

#### C<sup>2</sup> Chart

| Period             |            | Dividend<br>Received | Capital<br>Appreciation | Total Shareholder Return |         |
|--------------------|------------|----------------------|-------------------------|--------------------------|---------|
|                    | 5 Days     | 4                    | -0 090                  |                          | 3.60 %  |
| Short Term Return  | 10 Days    | 12                   | -0.040                  | 1                        | 4.63%   |
|                    | 20 Days    | 12                   | +0.030                  | l                        | +1.26 % |
|                    | 3 Wonths   | (2)                  | +0.020                  | Į.                       | +0.84 % |
| Medium Term Return | 6 Months   | 14                   | -0.110                  | 100                      | 4379    |
|                    | 1 Year     | 14                   | +0.208                  |                          | +9.45.5 |
|                    | 2 Years    | 12                   | +0.696                  |                          | +40.61  |
| Long Term Return   | 3 Years    | 0.075                | +0.906                  |                          | +74.51  |
|                    | 5 Years    | 0.287                | +0.216                  |                          | +22.37  |
| Annualised Return  | Annualised | 12                   | 2                       |                          | +4.12 % |