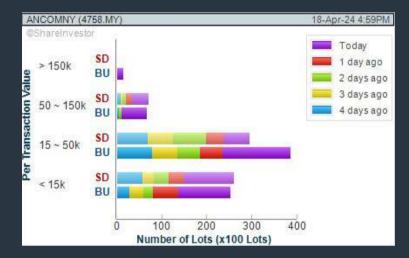

#### **ANCOM NYLEX BERHAD (4758)**

#### C<sup>2</sup> Chart

#### Price & Volume Distribution Charts (Over 3 trading days as at Yesterday)

**Technical Analysis** 

**DEFINITION:** Stocks with Technical Analysis showing Bullish Momentum and Price Uptrend

CHART GUIDE: Volume Distribution Chart is a statistical interpretation of the current sentiment on each stock in graphical format. The highest bar categorized as >150k is likely to be traded by institutions or super dealers, while the lowest bar categorized as <15k usually represents retail investors. "Buy Up" refers to more buyers snatching up the lots queued at selling price. "Sell Down" refers to sellers selling their shares to the buying queue.

CHART GUIDE: Volume Distribution Chart is a statistical interpretation of the current sentiment on each stock in graphical format. The highest bar categorized as >150k is likely to be traded by institutions or super dealers, while the lowest bar categorized as <15k usually represents retail investors. "Buy Up" refers to more buyers snatching up the lots queued at selling price. "Sell Down" refers to sellers selling their shares to the buying queue.