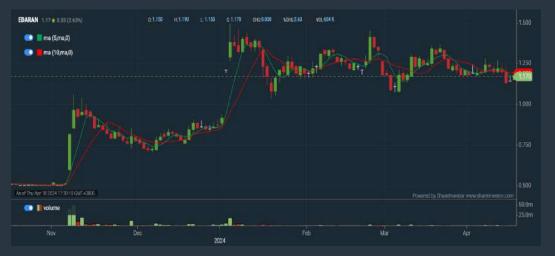

## **EDARAN BERHAD (5036)**

| EDARAN (503        | 6.MY)      |                                           |        |                          |           |
|--------------------|------------|-------------------------------------------|--------|--------------------------|-----------|
| Period             |            | Dividend Capital<br>Received Appreciation |        | Total Shareholder Return |           |
|                    | 5 Days     | 2                                         | -0.030 | i i                      | -2.50 %   |
| Short Term Return  | 10 Days    | 2                                         | -0.020 | ı                        | -1.68 %   |
|                    | 20 Days    | ×                                         | -0.170 | •                        | -12.69 %  |
| Medium Tenn Return | 3 Months   | 8                                         | 8      |                          | +         |
|                    | 6 Months   | *                                         | +0.660 |                          | +129.41 % |
|                    | 1 Year     | 2                                         | +9.645 |                          | +122.96 % |
| Long Term Return   | 2 Years    | 2                                         | 40 465 |                          | 465.96 %  |
|                    | 3 Years    | 0.035                                     | +0.685 |                          | +148.45 % |
|                    | 5 Years    | 0.653                                     | +0.625 |                          | +124.40 % |
| Annualised Return  | Annualised | 2                                         | 8      |                          | +17.55%   |