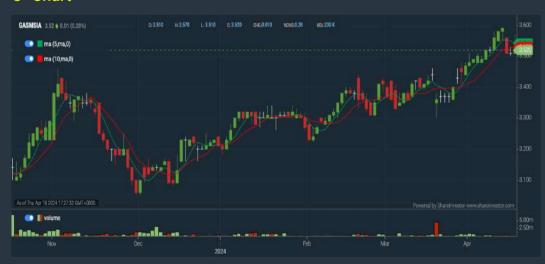

#### **GAS MALAYSIA BERHAD (5209)**

#### C<sup>2</sup> Chart

| Period                                        |            | Dividend Capital<br>Received Appreciation |        | Total Shareholder Return |          |
|-----------------------------------------------|------------|-------------------------------------------|--------|--------------------------|----------|
|                                               | 5 Days     | 12                                        | -0.040 | 100                      | -1.12%   |
| Short Term Return                             | 10 Days    | 12                                        | +0.020 | ı                        | +0.57 %  |
|                                               | 20 Days    |                                           | +0.150 |                          | +4.45 %  |
| 3 Months  Medium Term Return 6 Months  1 Year | 3 Months   | (12                                       | +0.210 | -                        | +6.34 %  |
|                                               | 6 Months   | -                                         | +0.300 | -                        | +12.10 % |
|                                               | 1 Year     |                                           | +0.290 | Marie Control            | +8.98 %  |
|                                               | 2 Years    | 0.069                                     | +0.730 |                          | +28.64 % |
| Long Term Return                              | 3 Years    | 0.231                                     | +0.700 | N s                      | +36.90 % |
|                                               | 5 Years    | 0.513                                     | +0.640 | 4.1                      | +40.03 % |
| Annualised Return                             | Annualised | 19                                        | 183    | and a                    | +6.97 %  |