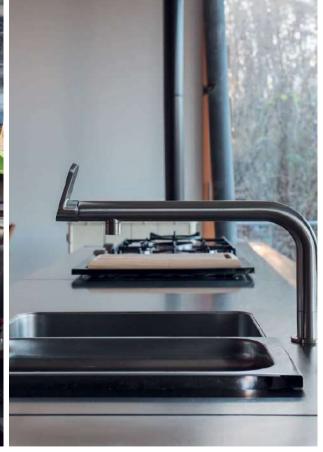

#### **Shariah Top Actives** (as at Yesterday)

| Name         | Price (RM) | Volume        |
|--------------|------------|---------------|
| BORNOIL [S]  | 0.005      | 1,778,406.000 |
| INGENIEU [S] | 0.140      | 1,299,120.000 |
| SENDAI [S]   | 0.405      | 716,335.000   |
| FITTERS [S]  | 0.045      | 690,482.000   |
| VELESTO [S]  | 0.270      | 652,276.000   |
| BPURI [S]    | 0.080      | 393,083.000   |
| TANCO [S]    | 0.820      | 278,383.000   |
| MYEG [S]     | 0.780      | 274,747.000   |
| WIDAD [S]    | 0.065      | 271,511.000   |
| MINETEC [S]  | 0.150      | 263,429.000   |

#### **Shariah Top Turnover** (as at Yesterday)

| Name        | Price (RM) | Value (RM) |
|-------------|------------|------------|
| TENAGA [S]  | 11.600     | 85,370,654 |
| PIE [S]     | 5.570      | 68,629,510 |
| SUNWAY [S]  | 3.360      | 62,634,008 |
| PMETAL [S]  | 5.280      | 40,155,580 |
| SIME [S]    | 2.770      | 38,096,898 |
| GAMUDA [S]  | 5.180      | 36,933,643 |
| INARI [S]   | 3.180      | 35,726,063 |
| SENDAI [S]  | 0.405      | 28,591,345 |
| NESTLE [S]  | 123.000    | 27,087,340 |
| FRONTKN [S] | 3.870      | 26,734,807 |

**Top % Gainers** (over 5 Trading days as at Yesterday)

| Name    | Price (RM) | Change (%) |
|---------|------------|------------|
| BCMALL  | 0.015      | +50.00     |
| HBGLOB  | 0.195      | +50.00     |
| PIE     | 5.570      | +45.81     |
| KAMDAR  | 0.195      | +30.00     |
| SENDAI  | 0.405      | +26.56     |
| THETA   | 1.670      | +26.52     |
| TURIYA  | 0.360      | +22.03     |
| SYNERGY | 1.140      | +18.75     |
| OPPSTAR | 1.250      | +17.92     |
| EDUSPEC | 0.140      | +16.67     |