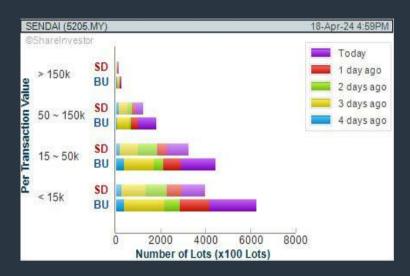

#### Price & Volume Distribution Charts (as at Yesterday)

**Technical Analysis** 

DEFINITION: Shariah compliant stocks with Technical Analysis showing 5-days & 10-days Moving Average Price below Yesterday's Close over past 3 days and with Volume Spike.

CHART GUIDE: Volume Distribution Chart is a statistical interpretation of the current sentiment on each stock in graphical format. The highest bar categorized as >150k is likely to be traded by institutions or super dealers, while the lowest bar categorized as <15k usually represents retail investors. "Buy Up" refers to more buyers snatching up the lots queued at selling price. "Sell Down" refers to sellers selling their shares to the buying queue