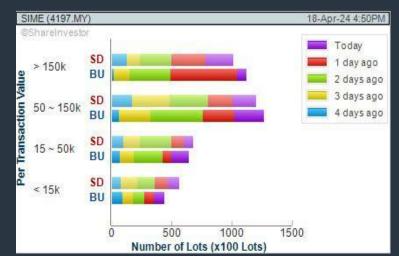

# **SIME DARBY BERHAD (4197)**

### Price & Volume Distribution Charts (as at Yesterday)

**Technical Analysis** 

**DEFINITION:** Shariah compliant stocks with Technical Analysis showing Bullish Momentum and Price Uptrend. The share price closed at the highest price yesterday. The typical price was higher than the previous day's typical price.

CHART GUIDE: Volume Distribution Chart is a statistical interpretation of the current sentiment on each stock in graphical format. The highest bar categorized as >150k is likely to be traded by institutions or super dealers, while the lowest bar categorized as <15k usually represents retail investors. "Buy Up" refers to more buyers snatching up the lots queued at selling price. "Sell Down" refers to sellers selling their shares to the buying queue.