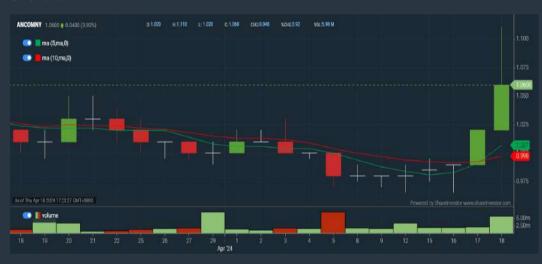

2. Moving Average Below Close select (MA) type (20) below close price for type (1) days
- 3. Average Volume type (5) days average volume type (10000) lots 4. Last Done Price - select (more than) type (0.3)
- 5. Moving Average Below Close select (MA) type (10) below close
- 6. Moving Average Bullish Crossover select (MA) type (5) crossed above select (MA) type (10)
- > click Save Template > Create New Template type (Non-Shariah Up-Trending Stocks) > click Create Click Save Template As > select Non-Shariah Up Trending
- > click Screen Now (may take a few minutes) Sort By: Select (Vol) Select (Desc)
- Mouse over stock name > Charts > click C2 Charts tab

#### **TURIYA BERHAD (4359)**

#### C<sup>2</sup> Chart



# **Analysis**



#### **ANCOM NYLEX BERHAD (4758)**

#### C<sup>2</sup> Chart







#### **MALAKOFF CORPORATION BERHAD (5264)**

#### C<sup>2</sup> Chart







Disclaimer: The information on this page is provided as a service to readers. It does not constitute financial advice and/or any investment recommendations. Past performance is not indicative of future

# **MAKE BETTER TRADING STRATEGIES**

# SHAREINVESTOR

STATION



## 8 Markets Data

▶ Get access to data from Bursa, NYSE, Nasdag, HKEX, SGX, IDX, SET & ASX

# **Intraday Data**

- Market Depth
- Trade Summary Matrix & Chart
- Times & Sales
- Intraday Market Ticker

## **Market Screener**

- ▶ 96 criteria ranging from FA, TA, Consensus Estimate
- Real-time Data

# **Dynamic Chart**

- ▶ Candlestick Pattern Recognition
- ▶ 111 Indicators

0

- ▶ 39 Drawing Tools
- ▶ Performance Comparison Chart

### **Power F