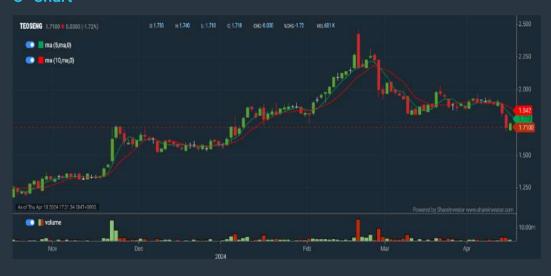

#### **TEO SENG CAPITAL BERHAD (7252)**

#### C<sup>2</sup> Chart

# **Analysis**

| TEOSENG (72        | 52.MY)     |                                           |        |                          |           |
|--------------------|------------|-------------------------------------------|--------|--------------------------|-----------|
| Period             |            | Dividend Capital<br>Received Appreciation |        | Total Shareholder Return |           |
|                    | 5 Days     | 41                                        | -0.180 |                          | -9.52 %   |
| Short Term Return  | 10 Days    | 41                                        | 4.200  |                          | -10.47 %  |
|                    | 20 Days    | 41                                        | 4.261  | -                        | -13.24 %  |
|                    | 3 Months   | 82                                        | -0.103 | 10                       | -5.68 %   |
| Medium Term Return | 6 Months   | - 62                                      | +0.458 |                          | +37.68 %  |
|                    | 1 Year     | 41                                        | +0.697 | l)                       | +110.33 % |
|                    | 2 Years    | 82                                        | +0.892 | la constant              | +109.05 % |
| Long Term Return   | 3 Years    | 41                                        | +0.902 | l)                       | +117.01 % |
|                    | 5 Years    | 0.060                                     | +0.508 |                          | +47.25%   |
| Annualised Return  | Annualised | 82                                        | is .   |                          | +8.05 %   |