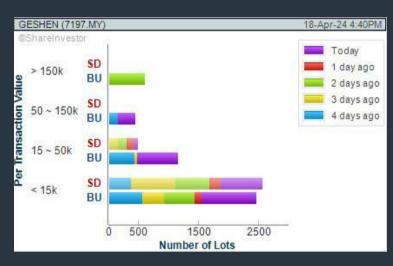

## **GE-SHEN CORPORATION BERHAD (7197)**

#### C<sup>2</sup> Chart

Disclaimer: The information on this page is provided as a service to readers. It does not constitute financial advice and/or any investment recommendations. Past performance is not indicative of future

CHART GUIDE: Volume Distribution Chart is a statistical interpretation of the current sentiment on each stock in graphical format. The highest bar categorized as >150k is likely to be traded by institutions or super dealers, while the lowest bar categorized as <15k usually represents retail investors. "Buy Up" refers to more buyers snatching up the lots queued at selling price. "Sell Down" refers to sellers selling their shares to the buying queue