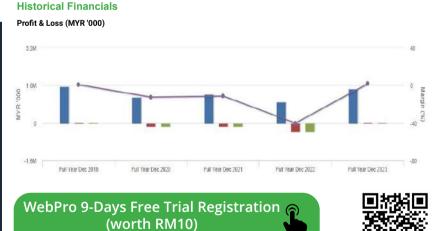

#### COMPANY BACKGROUND

Eversendai Corporation Berhad is a Malaysia-based investment holding company. The Company, through its subsidiaries, is engaged in designing and engineering of structural steel; supply and fabrication of structural steel; manufacturing and construction of oil and gas fields; provision of construction services; undertaking turnkey contracts for highly complex projects and building structures in the Asian and Middle East region.

#### **Financial Analysis** Revenue Growth **Profit Growth** Revenue up and down in past years Profit turnaround in most recent year Piotroski F Score Debt to Cashflow The company has above average financial strength (Piotroski F-Score of 6-7) The company has negative cash flow from operations in most recent year **Debt to Equity** Free Cash Flow High debt to equity for most recent year Negative free cash flow for the most recent year **① Net Earnings Margin** Net Earnings Margin Low net profit margin for most recent year Net profit margin is decreasing by 5% a year over the past 60 months Return on Equity (ROE) ROE is decreasing by 10% a year over the past 36 month-