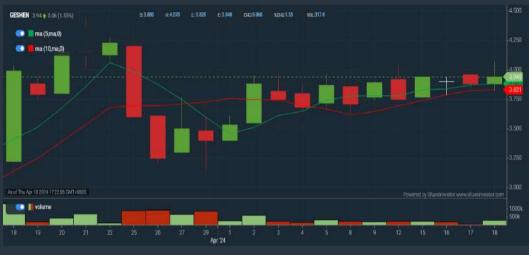

## **GE-SHEN CORPORATION BERHAD (7197)**

#### C<sup>2</sup> Chart

Disclaimer: The information on this page is provided as a service to readers. It does not constitute financial advice and/or any investment recommendations. Past performance is not indicative of future