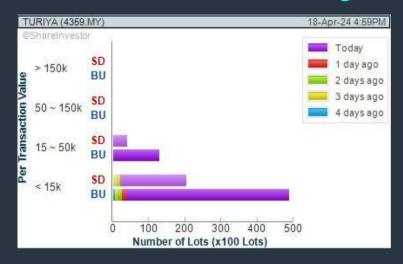

#### **TURIYA BERHAD (4359)**

#### C<sup>2</sup> Chart

#### Price & Volume Distribution Charts (Over 3 trading days as at Yesterday)

**Technical Analysis** 

**DEFINITION:** Stocks with Technical Analysis showing Bullish Momentum and Price Uptrend

CHART GUIDE: Volume Distribution Chart is a statistical interpretation of the current sentiment on each stock in graphical format. The highest bar categorized as >150k is likely to be traded by institutions or super dealers, while the lowest bar categorized as <15k usually represents retail investors. "Buy Up" refers to more buyers snatching up the lots queued at selling price. "Sell Down" refers to sellers selling their shares to the buying queue.