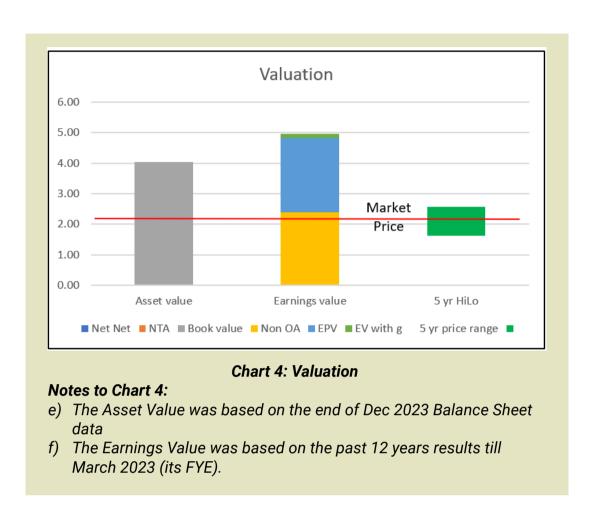

m) |
| Cash flow from Ops         | 568     |        |
| Net Debt repayment         |         | 38     |
| Dividends & buybacks       |         | 254    |
| Net CAPEX incl intangibles |         | 118    |
| Acquisitions               |         | 20     |
| Securities                 |         | 68     |
| Misc                       |         | 70     |
| Total                      | 568     | 568    |

Table 2: Sources and Uses of Funds 2012 to 2023

# **VALUATION**

My value of Asia File is summarized in Chart 4.

- I estimated its Asset Value as RM4.05 per share broken.
- I estimated its

   Earnings Value as
   RM4.97 per share.
   You can see that the non-operating assets accounted for about half of this value. A significant part of the balance came from its Earnings
   Power Value.



The market price for Asia File as of 26 March 2024 was RM2.26 per share. You can see that there is more than a 30% margin of safety under both the Asset Value and Earnings Value.

## **VALUATION MODEL**

My Earnings Value of the company was derived based on the average values from 2 valuation approaches:

- Free Cash Flow to the Firm model as per Damodaran.
- Residual Income model as per Penman.

For both models, I used the past 12 years' time-weighted average value to represent the normalized value. The cost of capital used in the model was based on the Capital Asset Pricing Model. I followed Damodaran's approach to determine the Beta and the risk

premiums. These resulted in a both 7.9% cost of equity and WACC. Note that the values for both are about the same due to the low debt situat