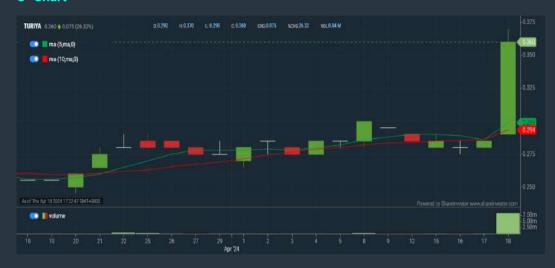

ions

- 1. Revenue select (more than) type (1) for the past select (1) financial
- 2. Moving Average Below Close select (MA) type (20) below close price for type (1) days
- 3. Average Volume type (5) days average volume type (10000) lots 4. Last Done Price - select (more than) type (0.3)
- 5. Moving Average Below Close select (MA) type (10) below close
- 6. Moving Average Bullish Crossover select (MA) type (5) crossed above select (MA) type (10)
- > click Save Template > Create New Template type (Non-Shariah Up-Trending Stocks) > click Create Click Save Template As > select Non-Shariah Up Trending
- > click Screen Now (may take a few minutes) Sort By: Select (Vol) Select (Desc)
- Mouse over stock name > Charts > click C2 Charts tab

#### **TURIYA BERHAD (4359)**

#### C<sup>2</sup> Chart



# **Analysis**



#### **ANCOM NYLEX BERHAD (4758)**

#### C<sup>2</sup> Chart







#### **MALAKOFF CORPORATION BERHAD (5264)**

#### C<sup>2</sup> Chart







Disclaimer: The information on this page is provided as a service to readers. It does not constitute financial advice and/or any investment recommendations. Past performance is not indicative of future

# **MAKE BETTER TRADING STRATEGIES**

# SHAREINVESTOR

STATION



## 8 Markets Data

▶ Get access to data from Bursa, NYSE, Nasdag, HKEX, SGX, IDX, SET & ASX

# **Intraday Data**

- Market Depth
- Trade Summary Matrix & Chart
- Times & Sales
- Intraday Market Ticker

## **Market Screener**

- ▶ 96 criteria ranging from FA, TA, Consensus Estimate
- Real-time Data

# **Dynamic Chart**

- ▶ Candlestick Pattern Recognition
- ▶ 111 I