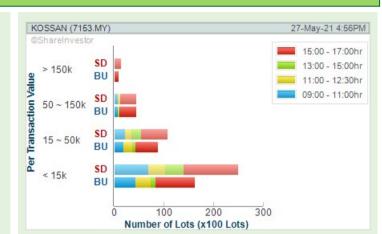

Volume Distribution

**KOSSAN RUBBER INDUSTRIES BERHAD** (7153)

**AXIATA GROUP BERHAD** (6888)

**DIALOG GROUP BERHAD** (7277)

**BINTAI KINDEN** CORPORATION **BERHAD** (6998)

MY E.G. **SERVICES** (0138)

**HOT STOCKS** 

#### Price & Volume Distribution Charts (As at Yesterday)

**Technical Analysis** 

Definition

Shariah compliant stocks with Technical Analysis showing Bullish Momentum and Price Uptrend. The share price closed at the highest price yesterday. Both the highest and lowest price were higher than the previous day's highest and lowest price.

**Chart Guide** 

Volume Distribution Chart is a statistical interpretation of the current sentiment on each stock in graphical format. The highest bar categorized as >150k is likely to be traded by institutions or super dealers, while the lowest bar categorized as <15k usually represents retail investors. "Buy Up" refers to more buyers snatching up the lots queued at selling price. "Sell Down" refers to sellers selling their shares to the buying queue.