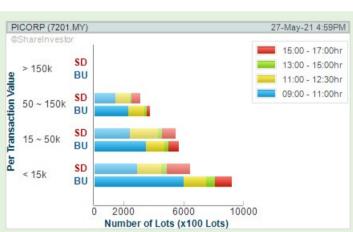

#### PROGRESSIVE IMPACT **CORPORATION BERHAD**

#### **PICORP**

Price updated at 27 May 2021 16:59

| 0 215                 | Change: +0.025                   | Volume: <b>3,390,337</b>    |
|-----------------------|----------------------------------|-----------------------------|
| Last: <b>0.215</b>    | Change (%): +13.16               | Range: <b>0.175 - 0.255</b> |
| TA Connor Doculto bac | ad an historical data un to 27 M | 2021                        |

TA Scanner Results based on historical data up to 27 May 2021

| Condition                                                   | Signal  | Explanation                                                                                                         |
|-------------------------------------------------------------|---------|---------------------------------------------------------------------------------------------------------------------|
| Bollinger Band: High Above<br>Upper Bollinger Band          | Neutral | High above upper bollinger band(20,2).     Average volume(5) is above 100,000.                                      |
| CCI: Bearish CCI<br>Overbought And Reversing                | Short   | 1. CCl(26) above 100 and CCl(26) 1 day<br>ago increasing for the last 3 days.<br>2. CCl(26) below CCl(26) 1 day ago |
| Donchian Channels: High<br>Above Upper Donchian<br>Channels | Long    | High crossed above the upper Donchian Channel(14,4)                                                                 |
| MA: Short Term Bullish<br>Moving Average Crossover          | Long    | MA(10) crossed above MA(15) within the last 1 day.                                                                  |
| Price: New 52 Week High                                     | Long    | 1. Stock reach a new 52 week high.<br>2. Average volume(30) is above 50000.                                         |
| Volume: Volume Spike                                        | Long    | Volume is more than 500% above average volume(10).     Volume above 200000.     Close price above 0.10              |