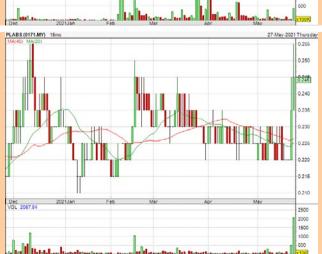

#### PETERLABS HOLDINGS **BERHAD (0171)**

#### **PLABS**

Price updated at 27 May 2021 16:59

| Last: <b>0.245</b> | Change: +0.010    | Volume: 205,784             |  |
|--------------------|-------------------|-----------------------------|--|
| Last: <b>U.245</b> | Change (%): +4.26 | Range: <b>0.235 - 0.255</b> |  |