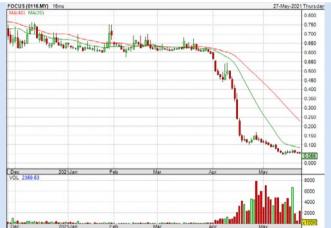

**FOCUS DYNAMICS GROUP BERHAD** (0116)

| Period                                |            | Dividend Capital<br>Received Appreciation |        | Total Shareholder Return |           |
|---------------------------------------|------------|-------------------------------------------|--------|--------------------------|-----------|
|                                       | 5 Days     | 12                                        | -0.005 | 1                        | -8.33 %   |
| Short Term 10 Days                    |            | -0.010                                    |        | -15.38 %                 |           |
|                                       | 20 Days    | -                                         | -0.075 | -                        | -57.69 %  |
| 3 Months  Medium Term Return 6 Months | 3 Months   |                                           | -0.585 | _                        | -91.41 %  |
|                                       | 6 Months   |                                           | -0.655 | _                        | -92.25 %  |
|                                       | 1 Year     | -                                         | -0.180 | _                        | -76.60 %  |
|                                       | 2 Years    |                                           | +0.015 |                          | +37.50 %  |
| Long Term<br>Return                   | 3 Years    |                                           | +0.008 |                          | +17.02 %  |
|                                       | 5 Years    | in.                                       | +0.045 |                          | +450.00 % |
| Annualised<br>Return                  | Annualised | -                                         | - w    | -                        | +40.63 %  |