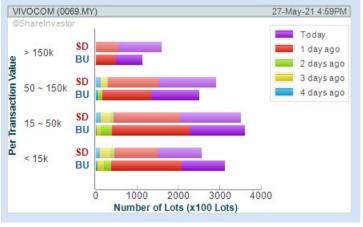

#### **VIVOCOM INTL HOLDINGS BERHAD (0069)**

#### **VIVOCOM**

Price updated at 27 May 2021 16:59

| Last: <b>0.730</b> | Change: +0.020    | Volume: <b>925,364</b>      |
|--------------------|-------------------|-----------------------------|
| Last: <b>0.730</b> | Change (%): +2.82 | Range: <b>0.695 - 0.775</b> |
| •                  |                   |                             |