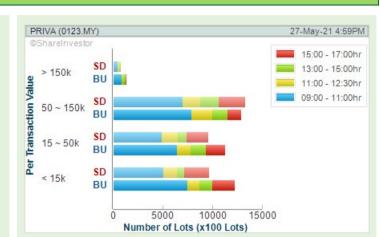

#### **SHARIAH HOT STOCKS**

#### **Price & Volume Distribution Charts** (As at Yesterday)

**Technical Analysis** 

**Definition** 

Shariah compliant stocks with Technical Analysis showing the closing price Yesterday is higher than previous closing price and 5-days Moving Average Price with Volume Spike

Volume Distribution Chart is a statistical interpretation of the current sentiment on each stock in graphical format. The highest bar categorized as >150k is likely to be traded by institutions or super dealers, while the lowest bar categorized as <15k usually represents retail investors. "Buy Up" refers to more buyers snatching up the lots queued at selling price. "Sell Down" refers to sellers selling their shares to the buying queue

Volume Distribution

**PRIVASIA TECHNOLOGY BERHAD** (0123)

**DAGANG NEXCHANGE BERHAD** (4456)

**PROGRESSIVE IMPACT CORPORATION BERHAD** (7201)

**SECUREMETRIC BERHAD** (0203)

**MANAGEPAY SYSTEMS** BERHAD (0156)