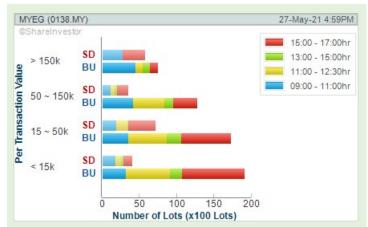

Volume Distribution

**KOSSAN RUBBER INDUSTRIES BERHAD** (7153)

**AXIATA GROUP BERHAD** (6888)

**DIALOG GROUP BERHAD** (7277)

**BINTAI KINDEN** CORPORATION **BERHAD** (6998)

MY E.G. **SERVICES** (0138)

**HOT STOCKS** 

Volume Distribution Chart is a statistical interpretation of the current sentiment on each stock in graphical format. The highest bar categorized as >150k is likely to be traded by institutions or super dealers, while the lowest bar categorized as <15k usually represents retail investors. "Buy Up" refers to more buyers snatching up the lots queued at selling price. "Sell Down" refers to sellers selling their shares to the buying queue