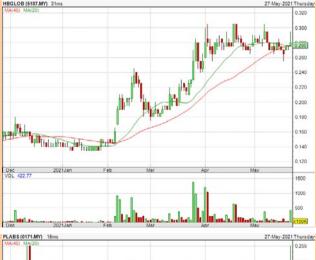

**PUBLIC BANK** BERHAD (1295)

TA WIN **HOLDINGS BERHAD** (7097)

**CIMB GROUP** HOLDINGS **BERHAD** (1023)

HB (5187)

**PETERLABS BERHAD** 

#### PETERLABS HOLDINGS **BERHAD (0171)**

#### **PLABS**

Price updated at 27 May 2021 16:59

| Last: <b>0.245</b> | Change: +0.010    | Volume: 205,784             |  |
|--------------------|-------------------|-----------------------------|--|
| Last: <b>U.245</b> | Change (%): +4.26 | Range: <b>0.235 - 0.255</b> |  |