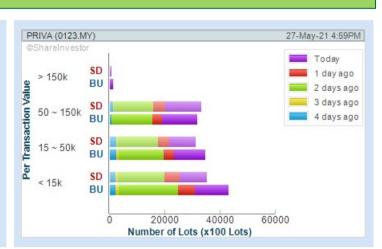

Volume Distribution

**PRIVASIA TECHNOLOGY BERHAD** (0123)

**DAGANG NEXCHANGE BERHAD** (4456)

**PROGRESSIVE IMPACT CORPORATION BERHAD** (7201)

**SECUREMETRIC BERHAD** (0203)

**MANAGEPAY SYSTEMS** BERHAD (0156)

**PRIVASIA TECHNOLOGY BERHAD** (0123)

**SEDANIA INNOVATOR BERHAD** (0178)

**UCREST BERHAD** (0005)

**VIVOCOM** INTL **HOLDINGS** BERHAD (0069)

**PUBLIC BANK BERHAD** (1295)

Number of Lots (x100 Lots)