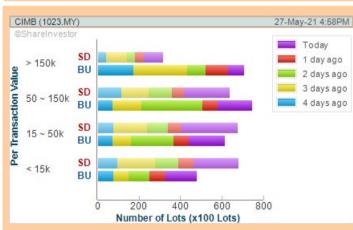

#### **Price & Volume Distribution Charts** (As at Yesterday)

**Technical Analysis** 

**Definition** 

Shariah compliant stocks with Technical Analysis showing the closing price Yesterday is higher than previous closing price and 5-days Moving Average Price with Volume Spike

Volume Distribution Chart is a statistical interpretation of the current sentiment on each stock in graphical format. The highest bar categorized as >150k is likely to be traded by institutions or super dealers, while the lowest bar categorized as <15k usually represents retail investors. "Buy Up" refers to more buyers snatching up the lots queued at selling price. "Sell Down" refers to sellers selling their shares to the buying queue