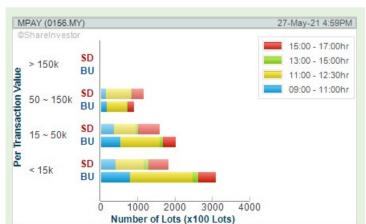

Volume Distribution

**PRIVASIA TECHNOLOGY BERHAD** (0123)

**DAGANG NEXCHANGE BERHAD** (4456)

**PROGRESSIVE IMPACT CORPORATION BERHAD** (7201)

**SECUREMETRIC BERHAD** (0203)

**MANAGEPAY SYSTEMS** BERHAD (0156)

#### **Price & Volume Distribution Charts** (As at Yesterday)

**Technical Analysis** 

**Definition** 

Shariah compliant stocks with Technical Analysis showing the closing price Yesterday is higher than previous closing price and 5-days Moving Average Price with Volume Spike

Volume Distribution Chart is a statistical interpretation of the current sentiment on each stock in graphical format. The highest bar categorized as >150k is likely to be traded by institutions or super dealers, while the lowest bar categorized as <15k usually represents retail investors. "Buy Up" refers to more buyers snatching up the lots queued at selling price. "Sell Down" refers to sellers selling their shares to the buying queue