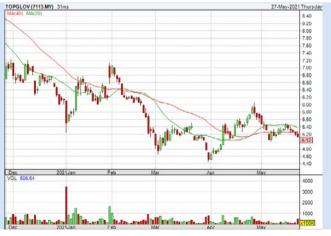

**TOP GLOVE** CORPORATION **BERHAD** 

| Period               |            | Dividend Capital<br>Received Appreciation |        | Total Shareholder Return |           |
|----------------------|------------|-------------------------------------------|--------|--------------------------|-----------|
|                      | 5 Days     | 96                                        | -0.220 | 1                        | -4.12 %   |
| Short Term<br>Return | 10 Days    |                                           | -0.060 |                          | -1.16 %   |
|                      | 20 Days    | 141                                       | -0.660 | 1                        | -11.42 %  |
| Madiem Town          | 3 Months   | 0.252                                     | -0.550 | 1                        | -5.26 %   |
|                      | 6 Months   | 0.417                                     | -1.680 | 1                        | -18.57 %  |
|                      | 1 Year     | 0.602                                     | +1.180 |                          | +45.23 %  |
|                      | 2 Years    | 0.677                                     | +3.433 |                          | +243.63 % |
| Long Term<br>Return  | 3 Years    | 0.797                                     | +3.420 | No.                      | +248.06 % |
|                      | 5 Years    | 1.087                                     | +4.275 |                          | +634.56 % |
| Annualised<br>Return | Annualised |                                           |        | •                        | +49.01 %  |