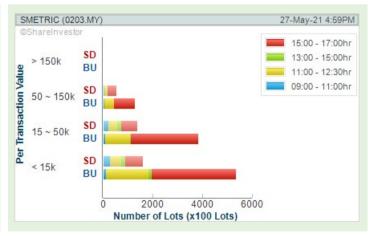

#### SECUREMETRIC BERHAD (0203)

#### **SMETRIC**

Price updated at 27 May 2021 16:59

| 0 10E              | Change: +0.030     | Volume: <b>1,543,307</b>    |  |
|--------------------|--------------------|-----------------------------|--|
| Last: <b>0.195</b> | Change (%): +18.18 | Range: <b>0.160 - 0.205</b> |  |

TA Scanner Results based on historical data up to 27 May 2021

| Condition                                                                 | Signal  | Explanation                                                                                                                 |
|---------------------------------------------------------------------------|---------|-----------------------------------------------------------------------------------------------------------------------------|
| Bollinger Band: Bullish Long<br>Term Volatility Breakout<br>and Trending  | Long    | Close price above upper bollinger band(33,1).     Volume above average volume(50).     Average volume(50) is above 300,000. |
| Bollinger Band: Bullish<br>Short Term Volatility<br>Breakout and Trending | Long    | Close price above upper bollinger band(33,1).     Volume above average volume(10).     Average volume(10) is above 300,000. |
| Bollinger Band: High Above<br>Upper Bollinger Band                        | Neutral | High above upper bollinger band(20,2).     Average volume(5) is above 100,000.                                              |
| Donchian Channels: High<br>Above Upper Donchian<br>Channels               | Long    | High crossed above the upper Donchian<br>Channel(14,4)                                                                      |
| MACD: Bullish MACD<br>Crossover                                           | Long    | MACD(12,26) diff line crossed above<br>the MACD(12,26) signal line.     MACD Histogram(12,26) is above 0.                   |
| Parabolic SAR: Bearish<br>Parabolic SAR Reversal                          | Neutral | Parabolic SAR 1 day ago above close price 1 day ago for the last 5 days.     Parabolic SAR below close price                |
| Volume: Volume Spike                                                      | Long    | 1. Volume is more than 500% above<br>average volume(10).<br>2. Volume above 200000.<br>3. Close price above 0.10            |