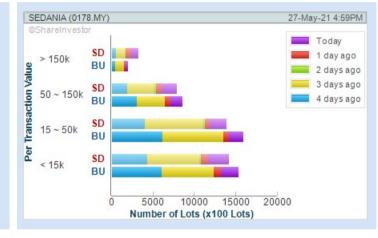

Volume Distribution Chart is a statistical interpretation of the current sentiment on each stock in graphical format. The highest bar categorized as >150k is likely to be traded by institutions or super dealers, while the lowest bar categorized as <15k usually represents retail investors. "Buy Up" refers to more buyers snatching up the lots queued at selling price. "Sell Down" refers to sellers selling their shares to the buying queue

**PRIVASIA TECHNOLOGY BERHAD** (0123)

**SEDANIA INNOVATOR BERHAD** (0178)

**UCREST BERHAD** (0005)

**VIVOCOM** INTL **HOLDINGS** BERHAD (0069)

**PUBLIC BANK BERHAD** (1295)

Number of Lots (x100 Lots)