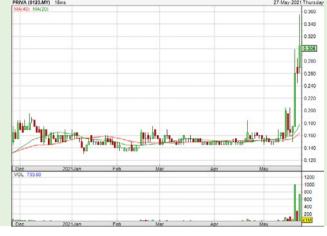

#### **Shariah Top Actives**

| (as at resterday) |            |           |  |  |  |
|-------------------|------------|-----------|--|--|--|
| Name              | Price (RM) | Volume    |  |  |  |
| PRIVA [S]         | 0.305      | 7,335,976 |  |  |  |
| DNEX [S]          | 0.800      | 5,712,436 |  |  |  |
| PICORP [S]        | 0.215      | 3,390,337 |  |  |  |
| DGB [S]           | 0.060      | 2,351,819 |  |  |  |
| SMETRIC [S]       | 0.195      | 1,543,307 |  |  |  |
| SCBUILD [S]       | 0.100      | 1,537,388 |  |  |  |
| GAMUDA [S]        | 3.100      | 1,511,472 |  |  |  |
| KANGER [S]        | 0.100      | 1,437,627 |  |  |  |
| SEDANIA [S]       | 1.370      | 1,322,620 |  |  |  |
| AEM [S]           | 0.060      | 1,200,374 |  |  |  |

#### **Shariah Top Turnover**

| Name        | Price (RM) | Value (RM)  |
|-------------|------------|-------------|
| GAMUDA [S]  | 3.100      | 469,531,390 |
| DNEX [S]    | 0.800      | 457,891,345 |
| TOPGLOV [S] | 5.120      | 260,078,375 |
| PRIVA [S]   | 0.305      | 233,539,551 |
| GENP [S]    | 8.100      | 196,144,217 |
| PMETAL [S]  | 5.200      | 189,523,861 |
| IHH [S]     | 5.230      | 187,599,848 |
| SEDANIA [S] | 1.370      | 181,698,618 |
| HARTA [S]   | 9.000      | 128,302,992 |
| TM [S]      | 5.900      | 117,198,144 |

#### **Top % Gainers**

5 Trading days as at Yesterday)

| Name    | Price (RM) | Change (%) |
|---------|------------|------------|
| SEDANIA | 1.370      | +126.45    |
| PRIVA   | 0.305      | +84.85     |
| PICORP  | 0.215      | +72.00     |
| LAMBO   | 0.015      | +50.00     |
| DAYA    | 0.020      | +33.33     |
| EDUSPEC | 0.020      | +33.33     |
| CHOOBEE | 2.130      | +33.12     |
| SAUDEE  | 0.240      | +29.73     |
| TAWIN   | 0.175      | +29.63     |
| UCREST  | 0.435      | +27.94     |