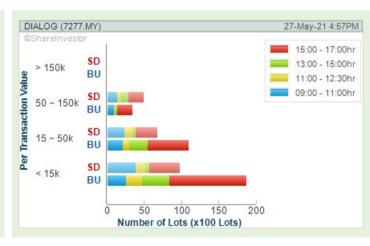

**Chart Guide** 

Volume Distribution Chart is a statistical interpretation of the current sentiment on each stock in graphical format. The highest bar categorized as >150k is likely to be traded by institutions or super dealers, while the lowest bar categorized as <15k usually represents retail investors. "Buy Up" refers to more buyers snatching up the lots queued at selling price. "Sell Down" refers to sellers selling their shares to the buying queue.

Volume Distribution

**KOSSAN RUBBER INDUSTRIES BERHAD** (7153)

**AXIATA GROUP BERHAD** (6888)

**DIALOG GROUP BERHAD** (7277)

**BINTAI KINDEN** CORPORATION **BERHAD** (6998)

MY E.G. **SERVICES** (0138)

**HOT STOCKS** 