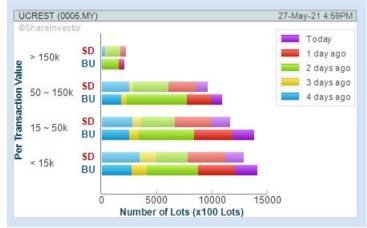

Volume Distribution Chart is a statistical interpretation of the current sentiment on each stock in graphical format. The highest bar categorized as >150k is likely to be traded by institutions or super dealers, while the lowest bar categorized as <15k usually represents retail investors. "Buy Up" refers to more buyers snatching up the lots queued at selling price. "Sell Down" refers to sellers selling their shares to the buying queue

**PRIVASIA TECHNOLOGY BERHAD** (0123)

**SEDANIA INNOVATOR BERHAD** (0178)

**UCREST BERHAD** (0005)

**VIVOCOM** INTL **HOLDINGS** BERHAD (0069)

**PUBLIC BANK BERHAD** (1295)

Number of Lots (x100 Lots)