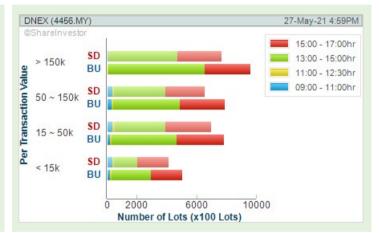

#### **SHARIAH HOT STOCKS**

#### **Price & Volume Distribution Charts** (As at Yesterday)

**Technical Analysis** 

**Definition** 

Shariah compliant stocks with Technical Analysis showing the closing price Yesterday is higher than previous closing price and 5-days Moving Average Price with Volume Spike

Volume Distribution Chart is a statistical interpretation of the current sentiment on each stock in graphical format. The highest bar categorized as >150k is likely to be traded by institutions or super dealers, while the lowest bar categorized as <15k usually represents retail investors. "Buy Up" refers to more buyers snatching up the lots queued at selling price. "Sell Down" refers to sellers selling their shares to the buying queue

Volume Distribution

**PRIVASIA TECHNOLOGY BERHAD** (0123)

**DAGANG NEXCHANGE BERHAD** (4456)

**PROGRESSIVE IMPACT CORPORATION BERHAD** (7201)

**SECUREMETRIC BERHAD** (0203)

**MANAGEPAY SYSTEMS** BERHAD (0156)