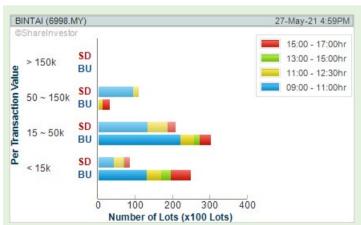

Volume Distribution

**KOSSAN RUBBER INDUSTRIES BERHAD** (7153)

**AXIATA GROUP BERHAD** (6888)

**DIALOG GROUP BERHAD** (7277)

**BINTAI KINDEN** CORPORATION **BERHAD** (6998)

MY E.G. **SERVICES** (0138)

**HOT STOCKS** 

Volume Distribution Chart is a statistical interpretation of the current sentiment on each stock in graphical format. The highest bar categorized as >150k is likely to be traded by institutions or super dealers, while the lowest bar categorized as <15k usually represents retail investors. "Buy Up" refers to more buyers snatching up the lots queued at selling price. "Sell Down" refers to sellers selling their shares to the buying queue