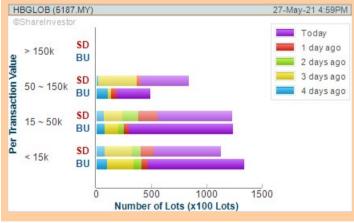

#### **Price & Volume Distribution Charts** (As at Yesterday)

**Technical Analysis** 

**Definition** 

Shariah compliant stocks with Technical Analysis showing the closing price Yesterday is higher than previous closing price and 5-days Moving Average Price with Volume Spike

Volume Distribution Chart is a statistical interpretation of the current sentiment on each stock in graphical format. The highest bar categorized as >150k is likely to be traded by institutions or super dealers, while the lowest bar categorized as <15k usually represents retail investors. "Buy Up" refers to more buyers snatching up the lots queued at selling price. "Sell Down" refers to sellers selling their shares to the buying queue

**PUBLIC BANK** BERHAD (1295)

TA WIN **HOLDINGS BERHAD** (7097)

**CIMB GROUP** HOLDINGS **BERHAD** (1023)

HB (5187)

**PETERLABS BERHAD** 