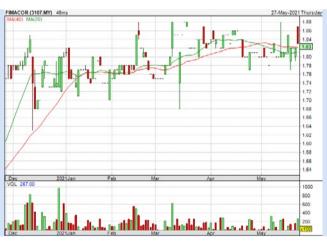

**FIMA CORPORATION BERHAD** (3107)

| Period                |            | Dividend<br>Received | Capital<br>Appreciation | Total Shareholder Retur | n        |
|-----------------------|------------|----------------------|-------------------------|-------------------------|----------|
|                       | 5 Days     | *                    | +0.020                  | )                       | +1.10 %  |
| Short Term<br>Return  | 10 Days    |                      | +0.030                  |                         | +1.67 %  |
|                       | 20 Days    |                      | +0.020                  | 1                       | +1.10 %  |
| Medium Term<br>Return | 3 Months   |                      | +0.030                  |                         | +1.67 %  |
|                       | 6 Months   | 0.050                | +0.070                  | _                       | +6.82 %  |
|                       | 1 Year     | 0.125                | +0.410                  |                         | +37.68 % |
|                       | 2 Years    | 0.250                | -0.020                  |                         | +12.43 % |
| Long Term<br>Return   | 3 Years    | 0.375                | -0.039                  |                         | +17.98 9 |
|                       | 5 Years    | 0.600                | -0.342                  |                         | +11.88 % |
| Annualised<br>Return  | Annualised |                      | - N                     |                         | +2.27 %  |