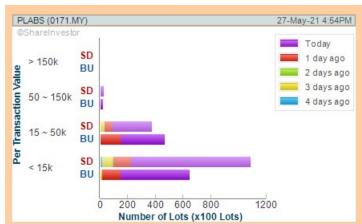

#### PETERLABS HOLDINGS **BERHAD (0171)**

#### **PLABS**

Price updated at 27 May 2021 16:59

| Last: <b>0.245</b> | Change: +0.010    | Volume: 205,784             |  |
|--------------------|-------------------|-----------------------------|--|
| Last: <b>U.245</b> | Change (%): +4.26 | Range: <b>0.235 - 0.255</b> |  |