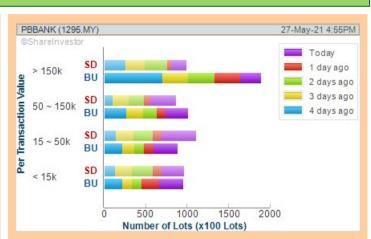

**PUBLIC BANK** BERHAD (1295)

TA WIN **HOLDINGS BERHAD** (7097)

**CIMB GROUP** HOLDINGS **BERHAD** (1023)

HB (5187)

**PETERLABS BERHAD** 