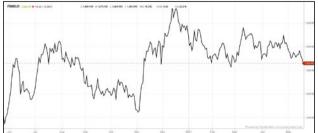

#### **Eye On The Markets**

This week, on Thursday (27May), the Ringgit was 4.1390 against the USD from 4.1425 on Monday (24May). Meanwhile, the Ringgit was 3.1257 to the Sing Dollar on Thursday (27May). On Monday (24May), the FBM KLCI opened at 1563.78. As at Friday (28May) 10:00am, the FBM KLCI is up 19.66 points for the week at 1583.44. Over in US, the overnight Dow Jones Industrial Average closed up 141.59 points (+0.41%) to 34,464.64 whilst the NASDAQ shed 1.72 points (+0.01%) to 13,736.28.

KLCI 1 Year Chart