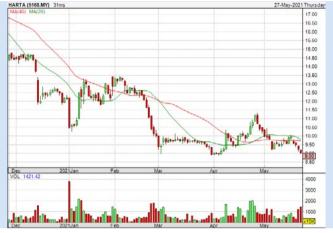

- Save

  > click Screen Now (may take a few minutes)

  > Sort By: Select (Revenue Growth) Select (Desc)

  > Mouse over stock name > Factsheet > looking for Total
  Shareholder Return

**HARTALEGA HOLDINGS BERHAD** (5168)