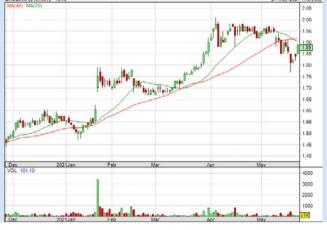

**BURSA** 

| Period                |            | Dividend | Capital      | Total Shareholder Retu | irn      |
|-----------------------|------------|----------|--------------|------------------------|----------|
|                       |            | Received | Appreciation |                        |          |
|                       | 5 Days     | v        |              |                        | 12       |
| Short Term<br>Return  | 10 Days    |          | -0.140       | 1                      | -1.68 %  |
|                       | 20 Days    |          | -0.310       |                        | -3.65 %  |
| Medium Term<br>Return | 3 Months   |          | -0.820       | -                      | -9.11 %  |
|                       | 6 Months   |          | -0.020       |                        | -0.24 %  |
|                       | 1 Year     | 0.170    | +0.380       |                        | +7.05 %  |
|                       | 2 Years    | 0.378    | +2.260       |                        | +44.56 % |
| Long Term<br>Return   | 3 Years    | 0.714    | +0.578       | -                      | +17.00 % |
|                       | 5 Years    | 1.589    | +2.462       | 6                      | +70.85 % |
| Annualised<br>Return  | Annualised |          |              | _                      | +11.31 % |