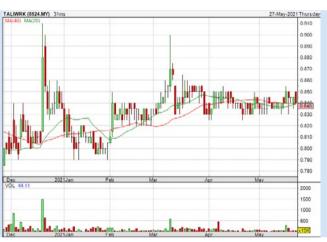

**TALIWORKS CORPORATION BERHAD** (8524)

| Period                |            | Dividend Capital<br>Received Appreciation | Total Shareholder Return |   |                |
|-----------------------|------------|-------------------------------------------|--------------------------|---|----------------|
|                       | 5 Days     | Received                                  | Appreciation             |   |                |
| Short Term<br>Return  | 10 Days    |                                           | +0.005                   |   | +0.60 %        |
|                       | 20 Days    | W                                         | +0.005                   |   | +0.60 %        |
|                       | 3 Months   | 0.017                                     | +0.005                   | ) | <b>+2.63</b> % |
| Medium Term<br>Return | 6 Months   | 0.033                                     | +0.060                   | _ | +11.92 9       |
|                       | 1 Year     | 0.066                                     | -0.005                   |   | +7.22 %        |
|                       | 2 Years    | 0.119                                     | -0.135                   | 1 | -1.64 %        |
| Long Term<br>Return   | 3 Years    | 0.183                                     | +0.327                   |   | +99.42 %       |
|                       | 5 Years    | 0.323                                     | -0.018                   |   | +35.55 1       |
| Annualised<br>Return  | Annualised | 14                                        |                          |   | +6.27 %        |