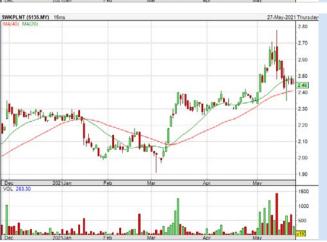

**SARAWAK PLANTATION BERHAD** (5135)

|                       | 35.MY)     |                      |                         |                        |          |
|-----------------------|------------|----------------------|-------------------------|------------------------|----------|
| Period                |            | Dividend<br>Received | Capital<br>Appreciation | Total Shareholder Reti | urn      |
|                       | 5 Days     |                      | -0.130                  |                        | -5.02 %  |
| Short Term<br>Return  | 10 Days    |                      | -0.140                  |                        | -5.38 %  |
|                       | 20 Days    | 14                   | +0.090                  |                        | +3.80 %  |
| Medium Term<br>Return | 3 Months   | -                    | +0.380                  | _                      | +18.27 5 |
|                       | 6 Months   | 0.050                | +0.250                  | _                      | +13.57 9 |
|                       | 1 Year     | 0.100                | +0.850                  |                        | +69.01 9 |
|                       | 2 Years    | 0.150                | +0.880                  |                        | +65.19 9 |
| Long Term<br>Return   | 3 Years    | 0.150                | +0.830                  |                        | +60.12 9 |
|                       | 5 Years    | 0.200                | +0.560                  |                        | +40.00 % |
| Annualised<br>Return  | Annualised |                      |                         |                        | +6.96 %  |