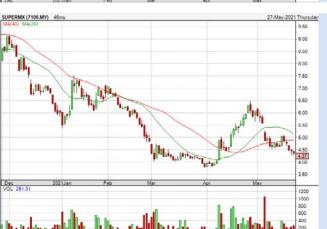

**SUPERMAX CORPORATION BERHAD** (7106)

| SUPERMX (710         | 06.MY)     |                                           |        |                          |           |
|----------------------|------------|-------------------------------------------|--------|--------------------------|-----------|
| Period               |            | Dividend Capital<br>Received Appreciation |        | Total Shareholder Return |           |
|                      | 5 Days     | 0.130                                     | -0.270 |                          | -3.02 %   |
| Short Term<br>Return | 10 Days    | 0.130                                     | -0.260 |                          | -2.81 %   |
|                      | 20 Days    | 0.130                                     | -1.730 |                          | -26.23 %  |
| Medium Term          | 3 Months   | 0.130                                     | -1.080 | į.                       | -17.43 %  |
|                      | 6 Months   | 0.168                                     | -3.700 |                          | -43.77 %  |
|                      | 1 Year     | 0.168                                     | +1.495 |                          | +57.84 %  |
|                      | 2 Years    | 0.168                                     | +3.550 |                          | +453.41 % |
| Long Term<br>Return  | 3 Years    | 0.233                                     | +3.562 |                          | +469.68 % |
|                      | 5 Years    | 0.318                                     | +3.743 |                          | +647.69 % |
| Annualised<br>Return | Annualised | -                                         |        |                          | +49.54 %  |