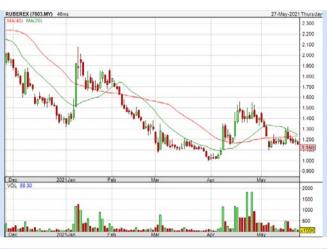

**RUBBEREX CORPORATION (M) BERHAD** (7803)

| Period                                |            | Dividend Capital<br>Received Appreciation | Total Shareholder Return |    |           |
|---------------------------------------|------------|-------------------------------------------|--------------------------|----|-----------|
|                                       | 5 Days     | ×                                         | -0.010                   |    | -0.86 %   |
| Short Term<br>Return                  | 10 Days    |                                           | -0.020                   |    | -1.71 %   |
|                                       | 20 Days    |                                           | -0.270                   | 1  | -19.01 %  |
| 3 Months  Medium Term Return 6 Months | 3 Months   | 14                                        | -0.170                   |    | -12.88 %  |
|                                       | 6 Months   | V                                         | -0.780                   |    | -40.41 %  |
|                                       | 1 Year     | V.                                        | +0.440                   |    | +61.97 %  |
|                                       | 2 Years    | 0.020                                     | +1.007                   | V. | +718.18 % |
| Long Term<br>Return                   | 3 Years    | 0.038                                     | +0.962                   |    | +531.91 % |
|                                       | 5 Years    | 0.075                                     | +0.877                   |    | +348.72 % |
| Annualised<br>Return                  | Annualised |                                           | *                        | •  | +35.02 %  |