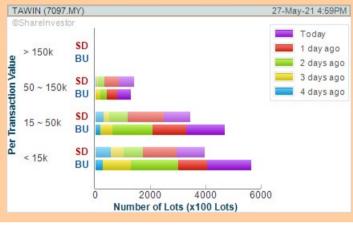

**PUBLIC BANK** BERHAD (1295)

TA WIN **HOLDINGS BERHAD** (7097)

**CIMB GROUP** HOLDINGS **BERHAD** (1023)

HB (5187)

**PETERLABS BERHAD** 