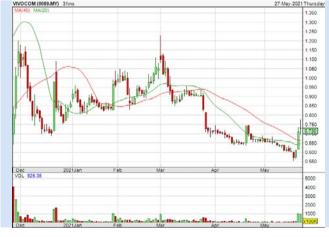

#### **VIVOCOM INTL HOLDINGS BERHAD (0069)**

#### **VIVOCOM**

Price updated at 27 May 2021 16:59

| Last: <b>0.730</b> | Change: +0.020    | Volume: <b>925,364</b>      |
|--------------------|-------------------|-----------------------------|
| Last: <b>0.730</b> | Change (%): +2.82 | Range: <b>0.695 - 0.775</b> |
| •                  |                   |                             |