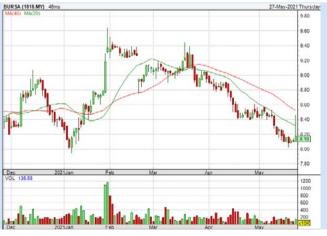

**BURSA** 

| Period                |            | Dividend | Capital      | Total Shareholder Retu | irn      |
|-----------------------|------------|----------|--------------|------------------------|----------|
|                       |            | Received | Appreciation |                        |          |
|                       | 5 Days     | v        |              |                        | 12       |
| Short Term<br>Return  | 10 Days    |          | -0.140       | 1                      | -1.68 %  |
|                       | 20 Days    |          | -0.310       |                        | -3.65 %  |
| Medium Term<br>Return | 3 Months   |          | -0.820       | -                      | -9.11 %  |
|                       | 6 Months   |          | -0.020       |                        | -0.24 %  |
|                       | 1 Year     | 0.170    | +0.380       |                        | +7.05 %  |
|                       | 2 Years    | 0.378    | +2.260       |                        | +44.56 % |
| Long Term<br>Return   | 3 Years    | 0.714    | +0.578       | -                      | +17.00 % |
|                       | 5 Years    | 1.589    | +2.462       | 6                      | +70.85 % |
| Annualised<br>Return  | Annualised |          |              | _                      | +11.31 % |