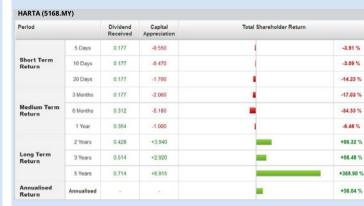

- Save

  > click Screen Now (may take a few minutes)

  > Sort By: Select (Revenue Growth) Select (Desc)

  > Mouse over stock name > Factsheet > looking for Total
  Shareholder Return

**HARTALEGA HOLDINGS BERHAD** (5168)

**RUBBEREX CORPORATION (M) BERHAD** (7803)

| Period                                |            | Dividend Capital<br>Received Appreciation | Total Shareholder Return |    |           |
|---------------------------------------|------------|-------------------------------------------|--------------------------|----|-----------|
|                                       | 5 Days     | ×                                         | -0.010                   |    | -0.86 %   |
| Short Term<br>Return                  | 10 Days    |                                           | -0.020                   |    | -1.71 %   |
|                                       | 20 Days    |                                           | -0.270                   | 1  | -19.01 %  |
| 3 Months  Medium Term Return 6 Months | 3 Months   | 14                                        | -0.170                   |    | -12.88 %  |
|                                       | 6 Months   | V                                         | -0.780                   |    | -40.41 %  |
|                                       | 1 Year     | V.                                        | +0.440                   |    | +61.97 %  |
|                                       | 2 Years    | 0.020                                     | +1.007                   | V. | +718.18 % |
| Long Term<br>Return                   | 3 Years    | 0.038                                     | +0.962                   |    | +531.91 % |
|                                       | 5 Years    | 0.075                                     | +0.877                   |    | +348.72 % |
| Annualised<br>Return                  | Annualised |                                           | *                        | •  | +35.02 %  |