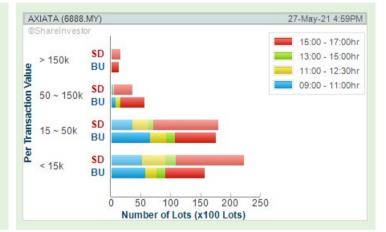

Volume Distribution Chart is a statistical interpretation of the current sentiment on each stock in graphical format. The highest bar categorized as >150k is likely to be traded by institutions or super dealers, while the lowest bar categorized as <15k usually represents retail investors. "Buy Up" refers to more buyers snatching up the lots queued at selling price. "Sell Down" refers to sellers selling their shares to the buying queue

Volume Distribution

**KOSSAN RUBBER INDUSTRIES BERHAD** (7153)

**AXIATA GROUP BERHAD** (6888)

**DIALOG GROUP BERHAD** (7277)

**BINTAI KINDEN** CORPORATION **BERHAD** (6998)

MY E.G. **SERVICES** (0138)

**HOT STOCKS** 