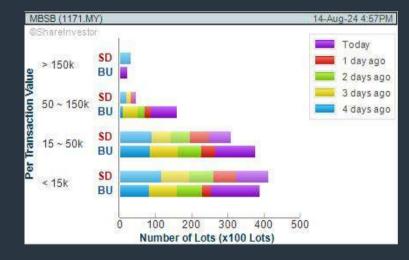

(1) financial
- 2. Moving Average Below Close select (MA) type (20) below close price for type (1) days
- 3. Average Volume type (5) days average volume type (10000) lots
- 4. Last Done Price select (more than) type (0.3)
- 5. Moving Average Below Close select (MA) type (10) below close
- 6. Moving Average Bullish Crossover select (MA) type (5) crossed above select (MA) type (10)
- > click Save Template > Create New Template type (Non-Shariah Up-Trending Stocks) > click Create Click Save Template As > select Non-Shariah Up Trending
- > click Screen Now (may take a few minutes) Sort By: Select (Vol) Select (Desc)
- Mouse over stock name > Charts > click C2 Charts tab

### **V.S INDUSTRY BERHAD (6963)**

#### C<sup>2</sup> Chart







#### MBSB BERHAD (1171)

#### C<sup>2</sup> Chart







#### YEW LEE PACIFIC GROUP BERHAD (0248)

#### C<sup>2</sup> Chart



# **Analysis**



Disclaimer: The information on this page is provided as a service to readers. It does not constitute financial advice and/or any investment recommendations. Past performance is not indicative of future

# **MAKE BETTER TRADING STRATEGIES**

# SHAREINVESTOR

STATION



# 8 Markets Data

▶ Get access to data from Bursa, NYSE, Nasdag, HKEX, SGX, IDX, SET & ASX

# **Intraday Data**

- Market Depth
- Trade Summary Matrix & Chart

(0)

- Times & Sales
- Intraday Market Ticker

# **Market Screener**

- ▶ 96 criteria ranging from FA. TA, Consensus Estimate
- Real-time Data

# **Dynamic Chart**

- ▶ Candlestick Pattern Recognition
- ▶ 111 Indicators

0

- ▶ 39 Drawing Tools
- ▶ Performance Comparison Chart

#