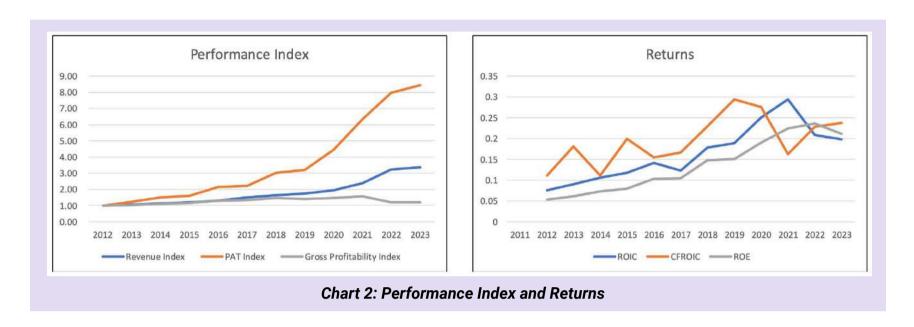

# **OPERATING TRENDS**

Over the past 12 years, revenue grew at 11.7% CAGR. You can see a more significant growth rate post-2019. Refer to the left part of Chart 2. The company was profitable every year. There was a higher profit growth rate post-2019. This was partly due to higher revenue, better gross profit margins, and lower Selling, General, and Admin (SGA) margins.

The other positive sign was the improvements in gross profitability, although this declined a bit over the past 2 years compared to 2021. This indicated improving capital efficiency. The improving profits led to improving returns. This can be seen in the right part of Chart 2. Over the past 12 years,

- Operating returns or ROIC ranged from 7.6% to 29.4% with an average of 16.4%.
- ROE ranged from 5.3% to 23.6% with an average of 13.6%.

I would consider these as good returns since the average returns were greater than the respective cost of funds by about 10% each. A DuPont Analysis showed that the improving returns were driven by better-operating margins, capital turnover, and leverage.