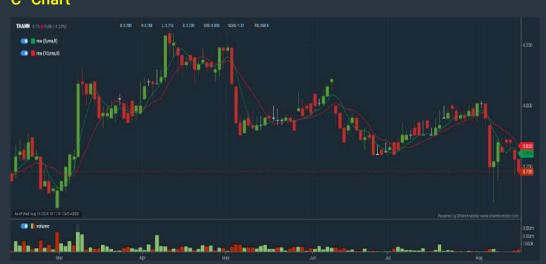

### **TA ANN HOLDINGS BERHAD (5012)**

#### C<sup>2</sup> Chart

| Period                |            | Dividend<br>Received | Capital<br>Appreciation | Total Shareholder Retur | n       |
|-----------------------|------------|----------------------|-------------------------|-------------------------|---------|
|                       | 5 Days     | (3)                  | -0.120                  | 1                       | 3.12 %  |
| Short Term<br>Return  | 10 Days    | 201                  | -0.280                  |                         | -6.98 % |
|                       | 20 Days    | 80                   | -0.180                  | 10                      | 4.60 %  |
|                       | 3 Months   | 91                   | -0.220                  |                         | -5.57 % |
| Medium Term<br>Return | 6 Months   | (4)                  | +0.040                  |                         | +1.08 9 |
|                       | 1 Year     |                      | +0.110                  | ı                       | +3.04 7 |
|                       | 2 Years    | 201                  | -0.140                  | 1                       | J.62 %  |
| Long Term<br>Return   | 3 Years    | 0.200                | +1,040                  | 40                      | +46.10  |
|                       | 5 Years    | 0.500                | +1.630                  | u                       | +191.43 |
| Annualised<br>Return  | Annualised | e e                  | [2]                     | COMM 1                  | +15.03  |