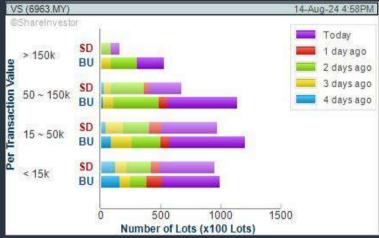

. Revenue select (more than) type (1) for the past select (1) financial
- 2. Moving Average Below Close select (MA) type (20) below close price for type (1) days
- 3. Average Volume type (5) days average volume type (10000) lots
- 4. Last Done Price select (more than) type (0.3)
- 5. Moving Average Below Close select (MA) type (10) below close
- 6. Moving Average Bullish Crossover select (MA) type (5) crossed above select (MA) type (10)
- > click Save Template > Create New Template type (Non-Shariah Up-Trending Stocks) > click Create Click Save Template As > select Non-Shariah Up Trending
- > click Screen Now (may take a few minutes) Sort By: Select (Vol) Select (Desc)
- Mouse over stock name > Charts > click C2 Charts tab

### **V.S INDUSTRY BERHAD (6963)**

#### C<sup>2</sup> Chart







#### MBSB BERHAD (1171)

#### C<sup>2</sup> Chart







#### YEW LEE PACIFIC GROUP BERHAD (0248)

#### C<sup>2</sup> Chart



# **Analysis**



Disclaimer: The information on this page is provided as a service to readers. It does not constitute financial advice and/or any investment recommendations. Past performance is not indicative of future

# **MAKE BETTER TRADING STRATEGIES**

# SHAREINVESTOR

STATION



# 8 Markets Data

▶ Get access to data from Bursa, NYSE, Nasdag, HKEX, SGX, IDX, SET & ASX

# **Intraday Data**

- Market Depth
- Trade Summary Matrix & Chart

(0)

- Times & Sales
- Intraday Market Ticker

# **Market Screener**

- ▶ 96 criteria ranging from FA. TA, Consensus Estimate
- Real-time Data

# **Dynamic Chart**

- ▶ Candlestick Pattern Recognition
- ▶ 111 Indicators

0