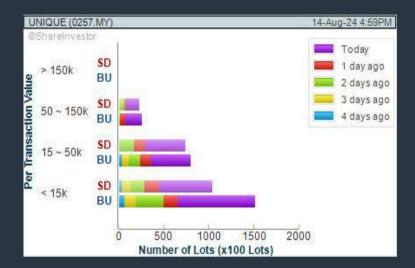

# Price & Volume Distribution Charts (as at Wednesday)

**Technical Analysis** 

DEFINITION: Shariah compliant stocks with Technical Analysis showing 5-days & 10-days Moving Average Price below Yesterday's Close over past 3 days and with Volume Spike.

CHART GUIDE: Volume Distribution Chart is a statistical interpretation of the current sentiment on each stock in graphical format. The highest bar categorized as >150k is likely to be traded by institutions or super dealers, while the lowest bar categorized as <15k usually represents retail investors. "Buy Up" refers to more buyers snatching up the lots queued at selling price. "Sell Down" refers to sellers selling their shares to the buying queue