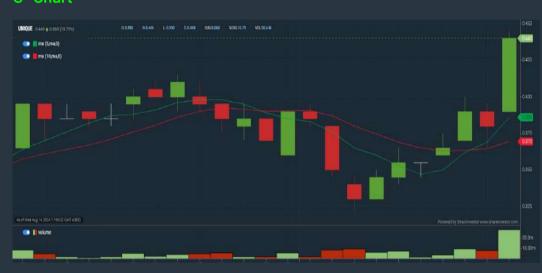

# Price & Volume Distribution Charts (as at Wednesday)

**Technical Analysis** 

DEFINITION: Shariah compliant stocks with Technical Analysis showing 5-days & 10-days Moving Average Price below Yesterday's Close over past 3 days and with Volume Spike.

CHART GUIDE: Volume Distribution Chart is a statistical interpretation of the current sentiment on each stock in graphical format. The highest bar categorized as >150k is likely to be traded by institutions or super dealers, while the lowest bar categorized as <15k usually represents retail investors. "Buy Up" refers to more buyers snatching up the lots queued at selling price. "Sell Down" refers to sellers selling their shares to the buying queue