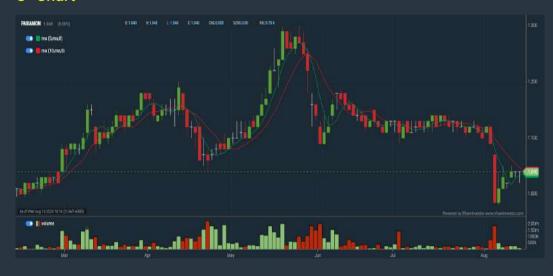

# **PARAMOUNT CORPORATION BERHAD (1724)**

#### C<sup>2</sup> Chart

| W. 7. 1               |            | 60.00                                     | P 1 1  | T. 101 111 D.            | 0             |
|-----------------------|------------|-------------------------------------------|--------|--------------------------|---------------|
| Period                |            | Dividend Capital<br>Rocelvod Appreciation |        | Total Shareholder Return |               |
| Short Term<br>Return  | 5 Days     | 820                                       | +0.010 |                          | +0.97 5       |
|                       | 10 Days    | 157                                       | -0.060 |                          | 5.45 %        |
|                       | 20 Days    | 190                                       | -0 100 |                          | 8.77 1        |
| Medium Term<br>Return | 3 Months   | (4)                                       | -0.180 | _                        | -14.75        |
|                       | 6 Months   | 2                                         | +0,030 | in the                   | *2.97         |
|                       | 1 Year     | 186                                       | +0.135 |                          | <b>≠14.92</b> |
|                       | 2 Years    |                                           | +0.458 |                          | +78.69        |
| Long Torm<br>Return   | 3 Years    | 200                                       | +0.389 |                          | +59.75        |
|                       | 5 Years    | 0.365                                     | +0.175 |                          | +61.27        |
| Annualised<br>Return  | Annualised |                                           | 853    | -                        | *10.03        |