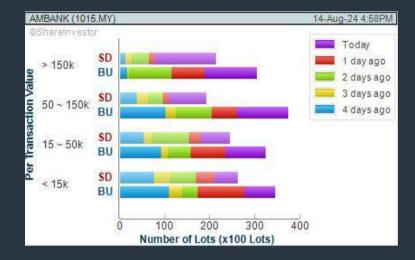

w Close select (MA) type (5) below close price for type (3) days
- 2. Volume Spike Volume type (1) greater than type (5) days average
- 3. Revenue ("000) select (more than) type (1) for the past select (1) financial year(s)
- 4. Is Shariah Compliant select NO
- 5. Moving Average Below Close select (MA) type (10) below close price for type (1) days
- 6. Last Done Price select (more than) type (0.3)
  7. Moving Average Below Close select (EMA) type (5) below close
- > click Save Template > Create New Template type (Non-Shariah Hot Stocks) > click Create
- click Save Template as > select Non-Shariah Hot Stocks > click Save
- Sort By: Select (Vol) Select (Desc)

Mouse over stock name > Charts > click C2 Charts tab

# **AMMB HOLDINGS BERHAD (1015)**

#### C<sup>2</sup> Chart



# **Analysis**



### **GENTING MALAYSIA BERHAD (4715)**

#### C<sup>2</sup> Chart







# **ALLIANCE BANK MALAYSIA BERHAD (2488)**

#### C<sup>2</sup> Chart







Disclaimer: The information on this page is provided as a service to readers. It does not constitute financial advice and/or any investment recommendations. Past performance is not indicative of future



# 

# Financial Analysis Statement

- Profit & Loss
- Balance Sheet
- Cash Flow Statement
- More than 20 Financial Ratios
- Dividend Analysis

# Technical Charting

 C² chart (Customisable & Comprehensive)

# Brokers' Call

Intrinsic Value Calculator

# FactSheet

- Key Stock Information
- Ownership
- Consensus Estimates
- Annual Report
- Historical Price
- Insider Trades

# What's new on WebPro (Stable Release 12.1.0)

In our effort to keep