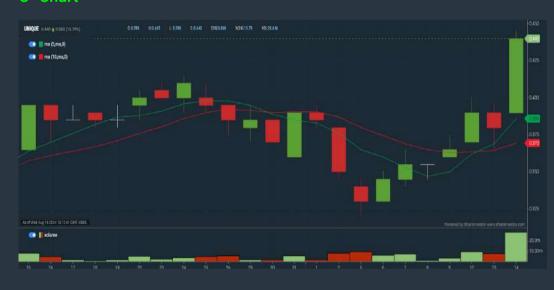

Average Volume type (1) days average volume greater than type
- 3. Last Done Price select (more than) type (0.3)
- 4. Is Shariah Compliant select Yes 5. RSI Overbought select RSI 1 above 99 for 1 days
- 6. Moving Average Below Close select (MA) type (10) below close
- 7. CCI Overbought select CCI (2) above (0) for (1) days
- > click Save Template > Create New Template type (Shariah Momentum Up Stocks) > click Create
- click Save Template as > select Shariah Momentum Up Stocks > click Save
- > click Screen Now (may take a few minutes)
- Sort By: Select (Vol) Select (Desc)

Mouse over stock name > Charts > click C2 Charts tab or Volume Distribution

# Analysis

### **V.S INDUSTRY BERHAD (6963)**

#### C<sup>2</sup> Chart





#### **UNIQUE FIRE HOLDINGS BERHAD (0257)** C<sup>2</sup> Chart







# **SIME DARBY PROPERTY BERHAD (5288)**







Disclaimer: The information on this page is provided as a service to readers. It does not constitute financial advice and/or any investment recommendations. Past performance is not indicative of future

# ACTIVE TRADING TOURNAMENT 2024 PRIZES







iPhone 15

Cash Vouchers









**3**₹₽ **PRIZE** RM3,000

# DAILY TOP TRADE PRIZES

(15 X WINNERS)
Touch n' Go eWallet reload pin (RM 120)

**REGISTRATION PRIZES** 

1 X IPHONE 15

### **MAKE-A-TRADE PRIZE**

Touch n' Go eWallet reload pin (RM 60) FOR 30X LUCKY PARTICIPANTS



# Price & Volume Distribution Charts (as at Yesterday)

**Technical Analysis** 

**DEFINITION:** Stocks with Technical Analysis showing 5-days & 10-days Moving Average Price below Close over past 1 days and with Volu