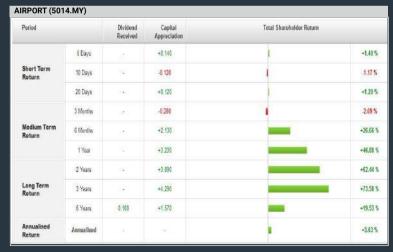

# **MALAYSIA AIRPORTS HOLDINGS BERHAD (5014)**

# **PBA HOLDINGS BERHAD (5041)**

| PBA (5041.MY)         |            |                      |                         |                          |           |
|-----------------------|------------|----------------------|-------------------------|--------------------------|-----------|
| Period                |            | Dividend<br>Received | Capital<br>Appreciation | Total Shareholder Return | 1         |
|                       | 5 Days     | æ                    | +0.110                  |                          | +6.79%    |
| Short Term<br>Return  | 10 Days    | · P                  | -0.010                  | l l                      | 0.57 %    |
|                       | 20 Days    |                      | -0.070                  | ı                        | 3.89 %    |
|                       | 3 Months   | *                    | 0.350                   | -                        | -16.83 %  |
| Medium Term<br>Return | 6 Months   | 15                   | -0.530                  | _                        | -23.45 %  |
|                       | 1 Year     | 88                   | +0.910                  |                          | +110.98 9 |
|                       | 2 Years    | 18                   | +0 950                  |                          | +124.68 * |
| Long Term<br>Return   | 3 Years    | 0.023                | +0.900                  | ā                        | +111,20 9 |
|                       | 5 Years    | 0.080                | +0.610                  | 2                        | +61.51 %  |
| Annualised<br>Return  | Annualised | 8                    | 5                       |                          | +10.08 %  |