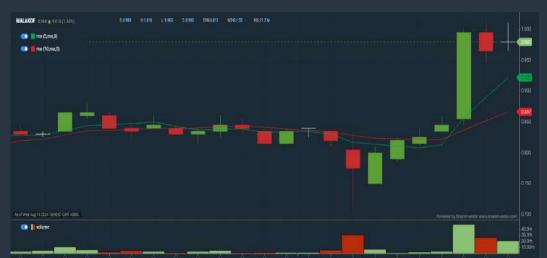

# MALAKOFF CORPORATION BERHAD (5264.MY)

#### **MALAKOF**

Price updated at 14 Aug 2024 16:59

| Last: <b>0.980</b> | Change: <b>+0.015</b> | Volume: <b>212,084</b>      |
|--------------------|-----------------------|-----------------------------|
| Last: U.98U        | Change (%): +1.55     | Range: <b>0.965 - 1.010</b> |

TA Scanner Results based on historical data up to 14 Aug 2024

| TA Scanner Results based on historical data up to 14 Aug 2024 |         |                                                                                                                                                                                                                        |  |  |
|---------------------------------------------------------------|---------|------------------------------------------------------------------------------------------------------------------------------------------------------------------------------------------------------------------------|--|--|
| Condition                                                     | Signal  | Explanation                                                                                                                                                                                                            |  |  |
| Bollinger Band: Bearish<br>Upper Bollinger Band<br>Resistance | Short   | <ol> <li>High 1 day ago above upper bollinger band(20,2).</li> <li>Close below close 1 day ago.</li> <li>Average volume(5) is above 100,000.</li> </ol>                                                                |  |  |
| Bollinger Band: High Above<br>Upper Bollinger Band            | Neutral | <ol> <li>High above upper bollinger band(14,2).</li> <li>Average volume(5) is above 100,000.</li> </ol>                                                                                                                |  |  |
| Candlestick: Bearish<br>Harami                                | Short   | Bearish: Harami                                                                                                                                                                                                        |  |  |
| MA: Short Term Bullish<br>Moving Average Crossover            | Long    | MA(10) crossed above MA(15) within the last 1 day.                                                                                                                                                                     |  |  |
| Price: New 52 Week High                                       | Long    | <ol> <li>Stock reach a new 52 week high.</li> <li>Average volume(30) is above 50000.</li> </ol>                                                                                                                        |  |  |
| Volume: 10 Days large<br>value Buy Up trade                   | Long    | <ol> <li>1. 150K value Buy Up greater than Sell Down by 20% for 10 days.</li> <li>2. 50K-100K value Buy Up greater than Sell Down by 20% for 10 days.</li> <li>3. Average volume(10) is above 1000000</li> </ol>       |  |  |
| Volume: 5 Days large value<br>Buy Up trade                    | Long    | <ol> <li>1. 150K value Buy Up greater than Sell<br/>Down by 20% for 5 days.</li> <li>2. 50K-100K value Buy Up greater than Sell<br/>Down by 20% for 5 days.</li> <li>3. Average volume(10) is above 1000000</li> </ol> |  |  |
| Williams %R: Bearish<br>Williams %R                           | Short   | 1. Williams %R(26) between 0 and -20.<br>2. Average volume(5) is above 100,000.                                                                                                                                        |  |  |