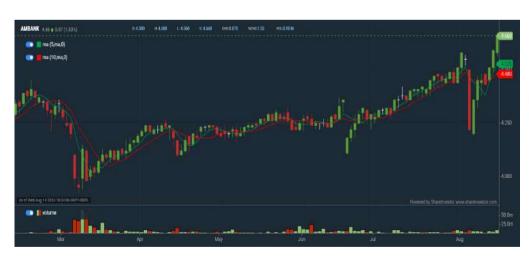

| Last (MYR): 4.660 🁚     | Change: +0.070    | High: 4.680       | Remarks: s |  |
|-------------------------|-------------------|-------------------|------------|--|
|                         | Change (%): +1.53 | Low: 4.560        | Remarks. 5 |  |
| Open                    | 4.580             | Yesterday's Close | 4.590      |  |
| Buy Price               | 4.640             | Sell Price        | 4 660      |  |
| Buy Volume ('00)        | 19                | Sell Volume (00)  | 100        |  |
| Cumulative Volume ('00) | 89,549            | Cumulative Value  | 41,389,569 |  |