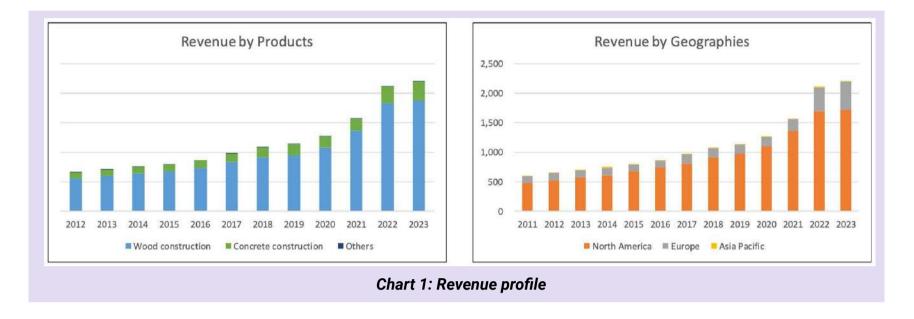

# **BACKGROUND**

SSD is a leading manufacturer of high-quality wood and concrete construction products designed to make structures safer and more secure. While the company has two major product categories, the wood products accounted for the bulk of the revenue. Refer to the left part of Chart 1. The company has 3 business segments:

- The North American segment includes operations in the U.S. and Canada.
- The Europe segment includes operations in the UK and several countries in the Eurozone region.
- The Asia/Pacific segment includes operations in Australia, New Zealand, China, Taiwan, and Vietnam.

As can be seen from the right part of Chart 1, the North American segment is the biggest revenue contributor.