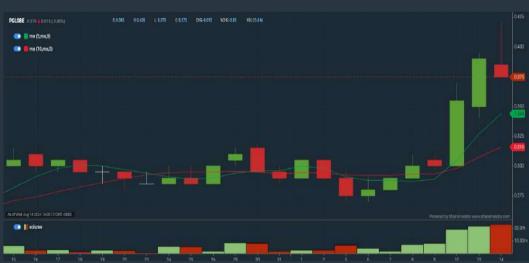

**Top % Gainers** (over 5 Trading days as at Wednesday)

| Name     | Price (RM) | Change (%) |
|----------|------------|------------|
| KGROUP   | 0.010      | +100.00    |
| TECHNAX  | 0.175      | +75.00     |
| CNASIA   | 0.120      | +50.00     |
| HONGSENG | 0.015      | +50.00     |
| MQTECH   | 0.015      | +50.00     |
| EURO     | 0.080      | +33.33     |
| FOCUS    | 0.020      | +33.33     |
| MUIPROP  | 0.360      | +30.91     |
| BARAKAH  | 0.065      | +30.00     |
| PGLOBE   | 0.375      | +29.31     |

# Price & Volume Distribution Charts (as at Wednesday)

**Technical Analysis** 

DEFINITION: Shariah compliant stocks with Technical Analysis showing 5-days & 10-days Moving Average Price below Yesterday's Close over past 3 days and with Volume Spike.

CHART GUIDE: Volume Distribution Chart is a statistical interpretation of the current sentiment on each stock in graphical format. The highest bar categorized as >150k is likely to be traded by institutions or super dealers, while the lowest bar categorized as <15k usually represents retail investors. "Buy Up" refers to more buyers snatching up the lots queued at selling price. "Sell Down" refers to sellers selling their shares to the buying queue