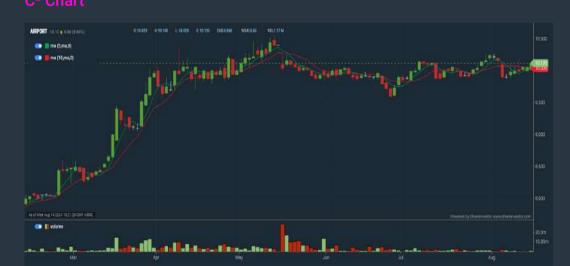

# **MALAYSIA AIRPORTS HOLDINGS BERHAD (5014)**

# **PBA HOLDINGS BERHAD (5041)**

| PBA (5041.MY)         |            |                      |                         |                          |           |
|-----------------------|------------|----------------------|-------------------------|--------------------------|-----------|
| Period                |            | Dividend<br>Received | Capital<br>Appreciation | Total Shareholder Return | 1         |
|                       | 5 Days     | æ                    | +0.110                  |                          | +6.79%    |
| Short Term<br>Return  | 10 Days    | · P                  | -0.010                  | l l                      | 0.57 %    |
|                       | 20 Days    |                      | -0.070                  | ı                        | 3.89 %    |
|                       | 3 Months   | *                    | 0.350                   | -                        | -16.83 %  |
| Medium Term<br>Return | 6 Months   | 15                   | -0.530                  | _                        | -23.45 %  |
|                       | 1 Year     | 88                   | +0.910                  |                          | +110.98 9 |
|                       | 2 Years    | 18                   | +0 950                  |                          | +124.68 * |
| Long Term<br>Return   | 3 Years    | 0.023                | +0.900                  | ā                        | +111,20 9 |
|                       | 5 Years    | 0.080                | +0.610                  | 2                        | +61.51 %  |
| Annualised<br>Return  | Annualised | 8                    | 5                       |                          | +10.08 %  |