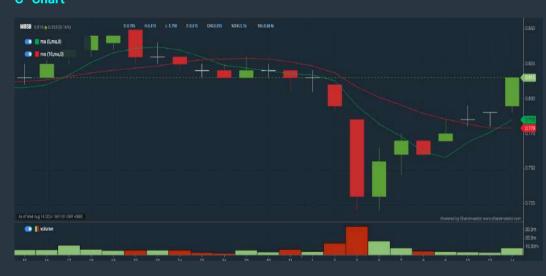

lect (1) financial
- 2. Moving Average Below Close select (MA) type (20) below close price for type (1) days
- 3. Average Volume type (5) days average volume type (10000) lots
- 4. Last Done Price select (more than) type (0.3)
- 5. Moving Average Below Close select (MA) type (10) below close
- 6. Moving Average Bullish Crossover select (MA) type (5) crossed above select (MA) type (10)
- > click Save Template > Create New Template type (Non-Shariah Up-Trending Stocks) > click Create Click Save Template As > select Non-Shariah Up Trending
- > click Screen Now (may take a few minutes) Sort By: Select (Vol) Select (Desc)
- Mouse over stock name > Charts > click C2 Charts tab

### **V.S INDUSTRY BERHAD (6963)**

#### C<sup>2</sup> Chart







#### MBSB BERHAD (1171)

#### C<sup>2</sup> Chart







#### YEW LEE PACIFIC GROUP BERHAD (0248)

#### C<sup>2</sup> Chart



# **Analysis**



Disclaimer: The information on this page is provided as a service to readers. It does not constitute financial advice and/or any investment recommendations. Past performance is not indicative of future

# **MAKE BETTER TRADING STRATEGIES**

# SHAREINVESTOR

STATION



# 8 Markets Data

▶ Get access to data from Bursa, NYSE, Nasdag, HKEX, SGX, IDX, SET & ASX

# **Intraday Data**

- Market Depth
- Trade Summary Matrix & Chart

(0)

- Times & Sales
- Intraday Market Ticker

# **Market Screener**

- ▶ 96 criteria ranging from FA. TA, Consensus Estimate
- Real-time Data

# **Dynamic Chart**

- ▶ Candlestick Pattern Recognition
- ▶ 111 Indicators

0

- ▶ 39 Drawing Tools
- ▶ Performance Comparison Chart