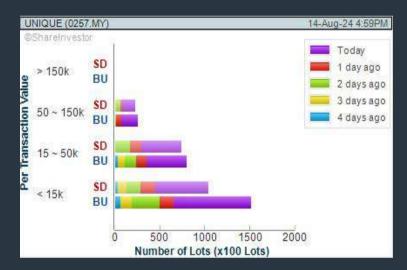

# Price & Volume Distribution Charts (as at Wednesday)

**Technical Analysis** 

DEFINITION: Shariah compliant stocks with Technical Analysis showing 5-days & 10-days Moving Average Price below Yesterday's Close over past 3 days and with Volume Spike.

CHART GUIDE: Volume Distribution Chart is a statistical interpretation of the current sentiment on each stock in graphical format. The highest bar categorized as >150k is likely to be traded by institutions or super dealers, while the lowest bar categorized as <15k usually represents retail investors. "Buy Up" refers to more buyers snatching up the lots queued at selling price. "Sell Down" refers to sellers selling their shares to the buying queue

# **UNIQUE FIRE HOLDINGS BERHAD (0257)**