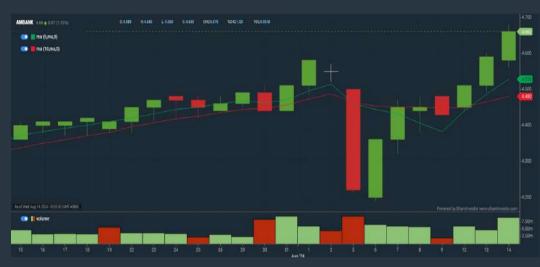

oving Average Below Close select (MA) type (5) below close price for type (3) days
- 2. Volume Spike Volume type (1) greater than type (5) days average
- 3. Revenue ("000) select (more than) type (1) for the past select (1) financial year(s)
- 4. Is Shariah Compliant select NO
- 5. Moving Average Below Close select (MA) type (10) below close price for type (1) days
- 6. Last Done Price select (more than) type (0.3)
  7. Moving Average Below Close select (EMA) type (5) below close
- > click Save Template > Create New Template type (Non-Shariah Hot Stocks) > click Create
- click Save Template as > select Non-Shariah Hot Stocks > click Save
- Sort By: Select (Vol) Select (Desc)

Mouse over stock name > Charts > click C2 Charts tab

# **AMMB HOLDINGS BERHAD (1015)**

#### C<sup>2</sup> Chart



# **Analysis**



### **GENTING MALAYSIA BERHAD (4715)**

#### C<sup>2</sup> Chart







# **ALLIANCE BANK MALAYSIA BERHAD (2488)**

#### C<sup>2</sup> Chart







Disclaimer: The information on this page is provided as a service to readers. It does not constitute financial advice and/or any investment recommendations. Past performance is not indicative of future



# 

# Financial Analysis Statement

- Profit & Loss
- Balance Sheet
- Cash Flow Statement
- More than 20 Financial Ratios
- Dividend Analysis

# Technical Charting

 C² chart (Customisable & Comprehensive)

# Brokers' Call

Intrinsic Value Calculator

# FactSheet

- Key Stock Information
- Ownership
- Consensus Estimates
- Annual Report
- Historical Price
- Insider Trades

# What's new on WebPro (Stable Release 12.1.0)

In