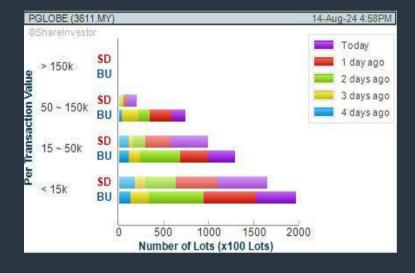

00) select (more than) type (1) for the past select (1) financial year(s)
- 4. Is Shariah Compliant select Yes
- 5. Moving Average Below Close select (MA) type (10) below close price for type (3) days
- 6. Last Done Price select (more than) type (0.3)
- 7. Moving Average Below Close select (EMA) type (5) below close price for type (3) days
- > click Save Template > Create New Template type (Shariah Hot Stocks) > click Create
- > click Save Template as > select Shariah Hot Stocks >
- > click Screen Now (may take a few minutes)
- > Sort By: Select (Vol) Select (Desc)
- > Mouse over stock name > Charts > click C² Charts or Volume Distribution

# Analysis 🕦

# **UNIQUE FIRE HOLDINGS BERHAD (0257)**

#### C<sup>2</sup> Chart





# **PARAGON GLOBE BERHAD (3611)**

#### C<sup>2</sup> Chart







# **MALAKOFF CORPORATION BERHAD (5264)**

#### C<sup>2</sup> Chart







Disclaimer: The intormation on this page is provided as a service to readers. It does not constitute financial advice and/or any investment recommendations. Past performance is not indicative of future results. We assume no liability for damages resulting from or arising out of the use of such information. It would be best if you did your own research to make your personal investment decisions wisely or consult a licenced investment advisor.

#### **COMPANY BACKGROUND**

#### **AMMB Holdings Berhad (AmBank Group)**

is a financial services group providing wholesale banking, retail banking, business banking, investment banking and related financial services which include Islamic banking, underwriting of general insu