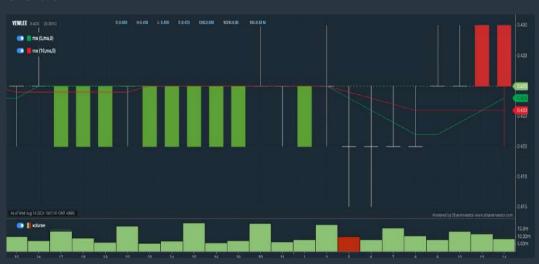

elow close price for type (1) days
- 3. Average Volume type (5) days average volume type (10000) lots
- 4. Last Done Price select (more than) type (0.3)
- 5. Moving Average Below Close select (MA) type (10) below close
- 6. Moving Average Bullish Crossover select (MA) type (5) crossed above select (MA) type (10)
- > click Save Template > Create New Template type (Non-Shariah Up-Trending Stocks) > click Create Click Save Template As > select Non-Shariah Up Trending
- > click Screen Now (may take a few minutes) Sort By: Select (Vol) Select (Desc)
- Mouse over stock name > Charts > click C2 Charts tab

### **V.S INDUSTRY BERHAD (6963)**

#### C<sup>2</sup> Chart







#### MBSB BERHAD (1171)

#### C<sup>2</sup> Chart







#### YEW LEE PACIFIC GROUP BERHAD (0248)

#### C<sup>2</sup> Chart



# **Analysis**



Disclaimer: The information on this page is provided as a service to readers. It does not constitute financial advice and/or any investment recommendations. Past performance is not indicative of future

# **MAKE BETTER TRADING STRATEGIES**

# SHAREINVESTOR

STATION



# 8 Markets Data

▶ Get access to data from Bursa, NYSE, Nasdag, HKEX, SGX, IDX, SET & ASX

# **Intraday Data**

- Market Depth
- Trade Summary Matrix & Chart

(0)

- Times & Sales
- Intraday Market Ticker

# **Market Screener**

- ▶ 96 criteria ranging from FA. TA, Consensus Estimate
- Real-time Data

# **Dynamic Chart**

- ▶ Candlestick Pattern Recognition
- ▶ 111 Indicators

0

- ▶ 39 Drawing Tools
- ▶ Performance Comparison Chart

# **Power Frame**

 Combining few Dynamic Charts together with intraday