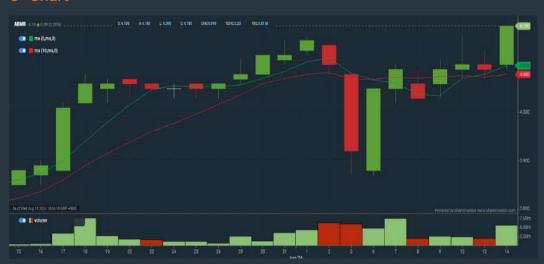

# **ALLIANCE BANK MALAYSIA BERHAD (2488)**

#### C<sup>2</sup> Chart

Disclaimer: The information on this page is provided as a service to readers. It does not constitute financial advice and/or any investment recommendations. Past performance is not indicative of future