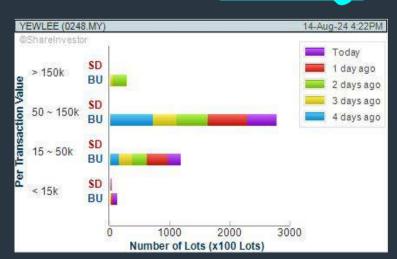

or type (1) days
- 3. Average Volume type (5) days average volume type (10000) lots
- 4. Last Done Price select (more than) type (0.3)
- 5. Moving Average Below Close select (MA) type (10) below close
- 6. Moving Average Bullish Crossover select (MA) type (5) crossed above select (MA) type (10)
- > click Save Template > Create New Template type (Non-Shariah Up-Trending Stocks) > click Create Click Save Template As > select Non-Shariah Up Trending
- > click Screen Now (may take a few minutes) Sort By: Select (Vol) Select (Desc)
- Mouse over stock name > Charts > click C2 Charts tab

### **V.S INDUSTRY BERHAD (6963)**

#### C<sup>2</sup> Chart







#### MBSB BERHAD (1171)

#### C<sup>2</sup> Chart







#### YEW LEE PACIFIC GROUP BERHAD (0248)

#### C<sup>2</sup> Chart



# **Analysis**



Disclaimer: The information on this page is provided as a service to readers. It does not constitute financial advice and/or any investment recommendations. Past performance is not indicative of future

# **MAKE BETTER TRADING STRATEGIES**

# SHAREINVESTOR

STATION



# 8 Markets Data

▶ Get access to data from Bursa, NYSE, Nasdag, HKEX, SGX, IDX, SET & ASX

# **Intraday Data**

- Market Depth
- Trade Summary Matrix & Chart

(0)

- Times & Sales
- Intraday Market Ticker

# **Market Screener**

- ▶ 96 criteria ranging from FA. TA, Consensus Estimate
- Real-time Data

# **Dynamic Chart**

- ▶ Candlestick Pattern Recognition
- ▶ 111 Indicators

0

- ▶ 39 Drawing Tools
- ▶ Performance Comparison Chart

# **Power Frame**

 Combining few Dynamic Charts together with intraday information in one