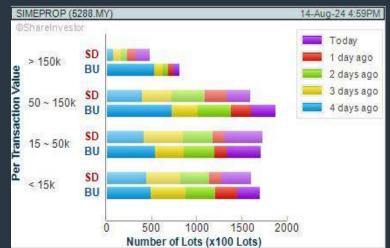

# Price & Volume Distribution Charts (as at Wednesday)

**Technical Analysis** 

**DEFINITION:** Shariah compliant stocks with Technical Analysis showing Bullish Momentum and Price Uptrend. The share price closed at the highest price yesterday. The typical price was higher than the previous day's typical price.

CHART GUIDE: Volume Distribution Chart is a statistical interpretation of the current sentiment on each stock in graphical format. The highest bar categorized as >150k is likely to be traded by institutions or super dealers, while the lowest bar categorized as <15k usually represents retail investors. "Buy Up" refers to more buyers snatching up the lots queued at selling price. "Sell Down" refers to sellers selling their shares to the buying queue.

# **SIME DARBY PROPERTY BERHAD (5288)**

Disclaimer: The information on this page is provided as a service to readers. It does not constitute financial advice and/or any investment recommendations. Past performance is not indicative of future