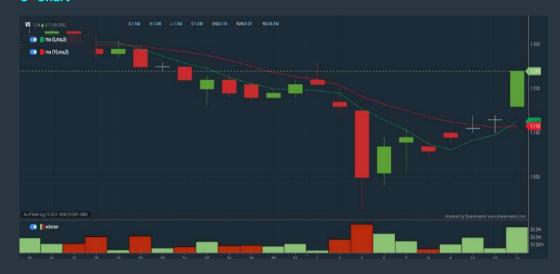

- 1. Revenue select (more than) type (1) for the past select (1) financial
- 2. Moving Average Below Close select (MA) type (20) below close price for type (1) days
- 3. Average Volume type (5) days average volume type (10000) lots
- 4. Last Done Price select (more than) type (0.3)
- 5. Moving Average Below Close select (MA) type (10) below close
- 6. Moving Average Bullish Crossover select (MA) type (5) crossed above select (MA) type (10)
- > click Save Template > Create New Template type (Non-Shariah Up-Trending Stocks) > click Create Click Save Template As > select Non-Shariah Up Trending
- > click Screen Now (may take a few minutes) Sort By: Select (Vol) Select (Desc)
- Mouse over stock name > Charts > click C2 Charts tab

### **V.S INDUSTRY BERHAD (6963)**

#### C<sup>2</sup> Chart







#### MBSB BERHAD (1171)

#### C<sup>2</sup> Chart







#### YEW LEE PACIFIC GROUP BERHAD (0248)

#### C<sup>2</sup> Chart



# **Analysis**



Disclaimer: The information on this page is provided as a service to readers. It does not constitute financial advice and/or any investment recommendations. Past performance is not indicative of future

# **MAKE BETTER TRADING STRATEGIES**

# SHAREINVESTOR

STATION



# 8 Markets Data

▶ Get access to data from Bursa, NYSE, Nasdag, HKEX, SGX, IDX, SET & ASX

# **Intraday Data**

- Market Depth
- Trade Summary Matrix & Chart

(0)

- Times & Sales
- Intraday Market Ticker

# **Market Screener**

- ▶ 96 criteria ranging from FA. TA, Consensus Estimate
- Real-time Data

# **Dynamic Chart**

- ▶ Candlestick Pattern Recognition
- ▶ 111 Indicators