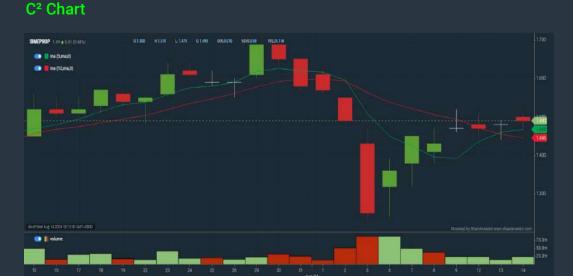

eater than type
- 3. Last Done Price select (more than) type (0.3)
- 4. Is Shariah Compliant select Yes 5. RSI Overbought select RSI 1 above 99 for 1 days
- 6. Moving Average Below Close select (MA) type (10) below close
- 7. CCI Overbought select CCI (2) above (0) for (1) days
- > click Save Template > Create New Template type (Shariah Momentum Up Stocks) > click Create
- click Save Template as > select Shariah Momentum Up Stocks > click Save
- > click Screen Now (may take a few minutes)
- Sort By: Select (Vol) Select (Desc)

Mouse over stock name > Charts > click C2 Charts tab or Volume Distribution

# Analysis

### **V.S INDUSTRY BERHAD (6963)**

#### C<sup>2</sup> Chart





#### **UNIQUE FIRE HOLDINGS BERHAD (0257)** C<sup>2</sup> Chart







# **SIME DARBY PROPERTY BERHAD (5288)**







Disclaimer: The information on this page is provided as a service to readers. It does not constitute financial advice and/or any investment recommendations. Past performance is not indicative of future

# ACTIVE TRADING TOURNAMENT 2024 PRIZES







iPhone 15

Cash Vouchers









**3**₹₽ **PRIZE** RM3,000

# DAILY TOP TRADE PRIZES

(15 X WINNERS)
Touch n' Go eWallet reload pin (RM 120)

**REGISTRATION PRIZES** 

1 X IPHONE 15

### **MAKE-A-TRADE PRIZE**

Touch n' Go eWallet reload pin (RM 60) FOR 30X LUCKY PARTICIPANTS



# Price & Volume Distribution Charts (as at Yesterday)

**Technical Analysis** 

**DEFINITION:** Stocks with Technical Analysis showing 5-days & 10-days Moving Average Price below Close over past 1 days and with Volume Spike

CHART GUIDE: Volume Distribution Char