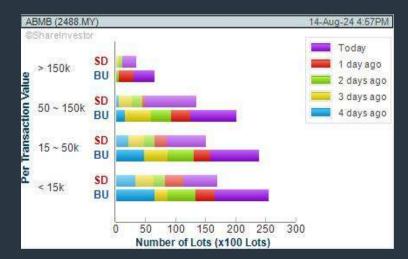

# **ALLIANCE BANK MALAYSIA BERHAD (2488)**

#### C<sup>2</sup> Chart

Disclaimer: The information on this page is provided as a service to readers. It does not constitute financial advice and/or any investment recommendations. Past performance is not indicative of future