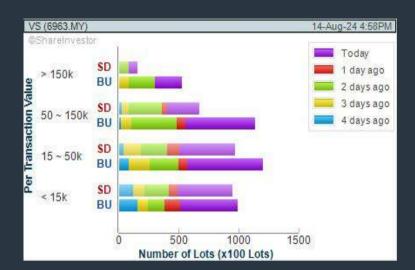

#### **Key Statistics with Total Shareholder Returns**

| Period             |            | Dividend Received | Capital Appreciation | Total Shareholder Return |          | AMBANK (1015.MY)                        | 14-Aug-24 4:58PM    |
|--------------------|------------|-------------------|----------------------|--------------------------|----------|-----------------------------------------|---------------------|
|                    | 5 Days     | E .               | +0.300               | <b>=</b>                 | +6.88 %  | @ShareInvestor                          |                     |
| Short Term Return  | 10 Days    | es es             | +0,220               | •                        | +4.95 %  | > 150k SD                               | Today  1 day ago    |
|                    | 20 Days    | 10                | +0.250               | •                        | +5.67 %  | BU BU                                   | 2 days ago          |
|                    | 3 Months   | (6)               | +0 420               |                          | +9.91 %  | 50 ~ 150k SD                            | 3 days ago          |
| Medium Term Return | 6 Months   | (8)               | +0.370               |                          | +8.62 %  | acti                                    | 4 days ago          |
|                    | 1 Year     | *                 | +0.800               |                          | +20.73 % | 15~50k SD BU                            |                     |
|                    | 2 Years    | 1                 | +0 640               |                          | +15.92 % | Jan |                     |
| Long Term Return   | 3 Years    | P                 | +1 740               | H .                      | +59.59 % | < 15k BU                                |                     |
|                    | 5 Years    | 0.193             | +0.740               |                          | +23.80 % |                                         |                     |
| Annualised Return  | Annualised | No.               | э.                   | <b>=</b>                 | +4.36 %  | 0 100 200<br>Number of Lots (x10        | 300 400<br>00 Lots) |