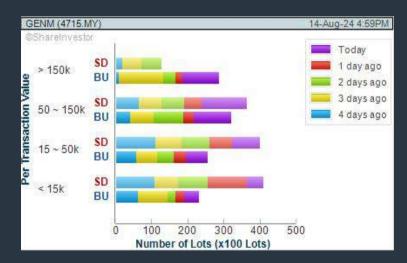

lume Spike Volume type (1) greater than type (5) days average
- 3. Revenue ("000) select (more than) type (1) for the past select (1) financial year(s)
- 4. Is Shariah Compliant select NO
- 5. Moving Average Below Close select (MA) type (10) below close price for type (1) days
- 6. Last Done Price select (more than) type (0.3)
  7. Moving Average Below Close select (EMA) type (5) below close
- > click Save Template > Create New Template type (Non-Shariah Hot Stocks) > click Create
- click Save Template as > select Non-Shariah Hot Stocks > click Save
- Sort By: Select (Vol) Select (Desc)

Mouse over stock name > Charts > click C2 Charts tab

# **AMMB HOLDINGS BERHAD (1015)**

#### C<sup>2</sup> Chart



# **Analysis**



### **GENTING MALAYSIA BERHAD (4715)**

#### C<sup>2</sup> Chart







# **ALLIANCE BANK MALAYSIA BERHAD (2488)**

#### C<sup>2</sup> Chart







Disclaimer: The information on this page is provided as a service to readers. It does not constitute financial advice and/or any investment recommendations. Past performance is not indicative of future



# 

# Financial Analysis Statement

- Profit & Loss
- Balance Sheet
- Cash Flow Statement
- More than 20 Financial Ratios
- Dividend Analysis

# Technical Charting

 C² chart (Customisable & Comprehensive)

# Brokers' Call

Intrinsic Value Calculator

# FactSheet

- Key Stock Information
- Ownership
- Consensus Estimates
- Annual Report
- Historical Price
- Insider Trades

# What's new on WebPro (Stable Release 12.1.0)

In our effort to keep our platform at the forefront of trading technology, we have added on s