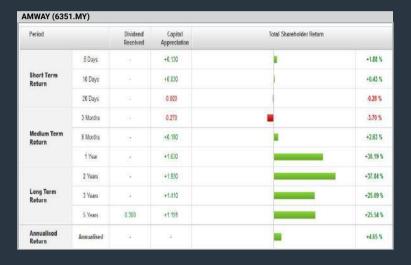

### **AMWAY (M) HOLDINGS BERHAD (6351)**

#### C<sup>2</sup> Chart

# **Analysis**