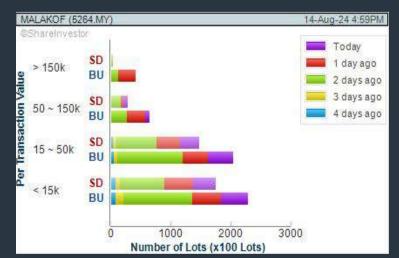

# **MALAKOFF CORPORATION BERHAD (5264)**

#### C<sup>2</sup> Chart

Disclaimer: The intormation on this page is provided as a service to readers. It does not constitute financial advice and/or any investment recommendations. Past performance is not indicative of future results. We assume no liability for damages resulting from or arising out of the use of such information. It would be best if you did your own research to make your personal investment decisions wisely or consult a licenced investment advisor.