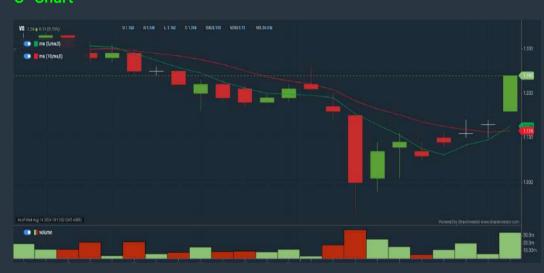

t (more than) type (1) for the past select (1) financial year(s)
- 2. Average Volume type (1) days average volume greater than type
- 3. Last Done Price select (more than) type (0.3)
- 4. Is Shariah Compliant select Yes 5. RSI Overbought select RSI 1 above 99 for 1 days
- 6. Moving Average Below Close select (MA) type (10) below close
- 7. CCI Overbought select CCI (2) above (0) for (1) days
- > click Save Template > Create New Template type (Shariah Momentum Up Stocks) > click Create
- click Save Template as > select Shariah Momentum Up Stocks > click Save
- > click Screen Now (may take a few minutes)
- Sort By: Select (Vol) Select (Desc)

Mouse over stock name > Charts > click C2 Charts tab or Volume Distribution

# Analysis

### **V.S INDUSTRY BERHAD (6963)**

#### C<sup>2</sup> Chart





#### **UNIQUE FIRE HOLDINGS BERHAD (0257)** C<sup>2</sup> Chart







# **SIME DARBY PROPERTY BERHAD (5288)**







Disclaimer: The information on this page is provided as a service to readers. It does not constitute financial advice and/or any investment recommendations. Past performance is not indicative of future

# ACTIVE TRADING TOURNAMENT 2024 PRIZES







iPhone 15

Cash Vouchers









**3**₹₽ **PRIZE** RM3,000

# DAILY TOP TRADE PRIZES

(15 X WINNERS)
Touch n' Go eWallet reload pin (RM 120)

**REGISTRATION PRIZES** 

1 X IPHONE 15

### **MAKE-A-TRADE PRIZE**

Touch n' Go eWallet reload pin (RM 60) FOR 30X LUCKY PARTICIPANTS



# Price & Volume Distribution Charts (as at Yesterday)

**Technical Analysis** 

**DEFINITION:** Stocks with Technical Analysis showing 5-days & 10