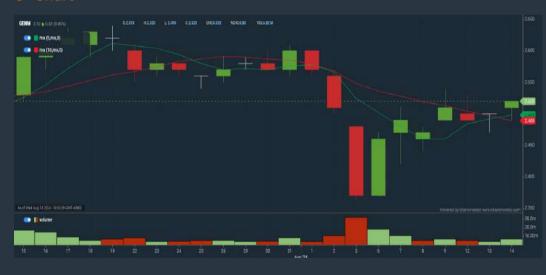

. Volume Spike Volume type (1) greater than type (5) days average
- 3. Revenue ("000) select (more than) type (1) for the past select (1) financial year(s)
- 4. Is Shariah Compliant select NO
- 5. Moving Average Below Close select (MA) type (10) below close price for type (1) days
- 6. Last Done Price select (more than) type (0.3)
  7. Moving Average Below Close select (EMA) type (5) below close
- > click Save Template > Create New Template type (Non-Shariah Hot Stocks) > click Create
- click Save Template as > select Non-Shariah Hot Stocks > click Save
- Sort By: Select (Vol) Select (Desc)

Mouse over stock name > Charts > click C2 Charts tab

# **AMMB HOLDINGS BERHAD (1015)**

#### C<sup>2</sup> Chart



# **Analysis**



### **GENTING MALAYSIA BERHAD (4715)**

#### C<sup>2</sup> Chart







# **ALLIANCE BANK MALAYSIA BERHAD (2488)**

#### C<sup>2</sup> Chart







Disclaimer: The information on this page is provided as a service to readers. It does not constitute financial advice and/or any investment recommendations. Past performance is not indicative of future



# 

# Financial Analysis Statement

- Profit & Loss
- Balance Sheet
- Cash Flow Statement
- More than 20 Financial Ratios
- Dividend Analysis

# Technical Charting

 C² chart (Customisable & Comprehensive)

# Brokers' Call

Intrinsic Value Calculator

# FactSheet

- Key Stock Information
- Ownership
- Consensus Estimates
- Annual Report
- Historical Price
- Insider Trades

# What's new on WebPro (Stable Release 12.1.0)

In our effort to keep our platform at the forefront of trading technology, we have added