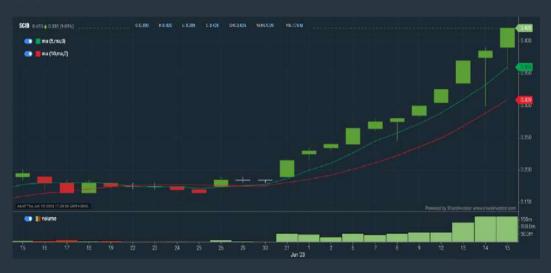

# **SARAWAK CONSOLIDATED IND BERHAD (9237)**

### C<sup>2</sup> Chart

# SARAWAK CONSOLIDATED IND BHD (9237.MY)

# **SCIB**

Price updated at 15 Jun 2023 16:59

| Last: <b>0.420</b> | Change: <b>+0.035</b>    | Volume: <b>1,754,285</b>    |
|--------------------|--------------------------|-----------------------------|
| Last: <b>U.42U</b> | Change (%): <b>+9.09</b> | Range: <b>0.355 - 0.420</b> |