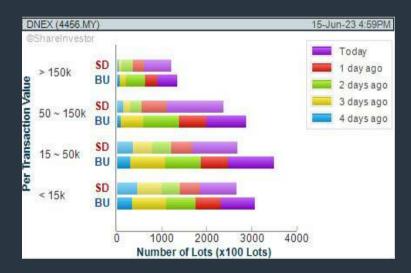

# **DAGANG NEXCHANGE BERHAD (4456)**

CHART GUIDE: Volume Distribution Chart is a statistical interpretation of the current sentiment on each stock in graphical format. The highest bar categorized as >150k is likely to be traded by institutions or super dealers, while the lowest bar categorized as <15k usually represents retail investors. "Buy Up" refers to more buyers snatching up the lots queued at selling price. "Sell Down" refers to sellers selling their shares to the buying queue

# Price & Volume Distribution Charts (as at Yesterday)

**Technical Analysis** 

DEFINITION: Shariah compliant stocks with Technical Analysis showing 5-days & 10-days Moving Average Price below Yesterday's Close over past 3 days and with Volume Spike.