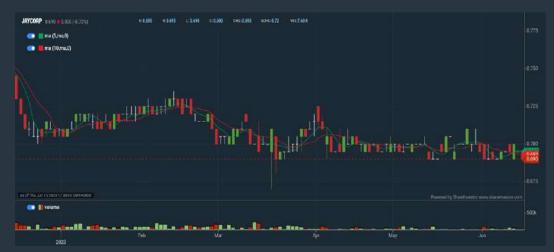

# **JAYCORP BERHAD (7152)**

### C<sup>2</sup> Chart

| YCORP (715         | Z.IVI I )  |                                           |        |                          |           |
|--------------------|------------|-------------------------------------------|--------|--------------------------|-----------|
| Period             |            | Dividend Capital<br>Received Appreciation |        | Total Shareholder Return |           |
|                    | 5 Days     | 12                                        | 4      |                          |           |
| Short Term Return  | 10 Days    | 19                                        | -0.005 | 1                        | -0.72 %   |
|                    | 20 Days    | 8                                         | 6      |                          | *         |
|                    | 3 Months   | 74                                        | -0010  | ı İ                      | 4.43%     |
| Medium Term Return | 6 Months   | 0.040                                     | -0 080 | 1                        | 5.19%     |
| 1 Year             | 1 Year     | 0.060                                     | +0.015 |                          | +11.11%   |
| Long Term Return   | 2 Years    | 0.115                                     | -0.140 | 1                        | -3.01 %   |
|                    | 3 Years    | 0.265                                     | ±0.272 |                          | +128.47 % |
|                    | 5 Years    | 0.415                                     | +0.260 |                          | +156.985  |
| Annualised Return  | Annualised |                                           |        |                          | +20.78 %  |