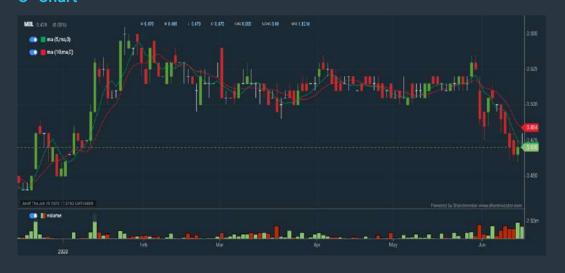

# **MUAR BAN LEE GROUP BERHAD (5152)**

# C<sup>2</sup> Chart

| MBL (5152.M        | Y)         |                      |                         |                          |          |  |
|--------------------|------------|----------------------|-------------------------|--------------------------|----------|--|
| Period             |            | Dividend<br>Received | Capital<br>Appreciation | Total Shareholder Return |          |  |
|                    | 5 Days     | *                    | 40.030                  | -                        | -6.00 %  |  |
| Short Term Return  | 10 Days    | *                    | 4.020                   | •                        | 4.05 %   |  |
|                    | 20 Days    |                      | -0.045                  | _                        | -8.74 %  |  |
|                    | 3 Months   |                      | -0.840                  | _                        | -7.84 %  |  |
| Medium Term Return | 6 Months   | *                    | +0.025                  | -                        | +5.62 %  |  |
|                    | 1 Year     | ×                    | +0.080                  |                          | +29.51 % |  |
|                    | 2 Years    | *                    | 4 125                   |                          | 21.01%   |  |
| Long Term Return   | 3 Years    | *                    | -0.260                  |                          | 35.62%   |  |
|                    | 5 Years    | 0.045                | +6.017                  |                          | +13,69 % |  |
| Annualised Return  | Annualised |                      |                         |                          | +2.60 %  |  |