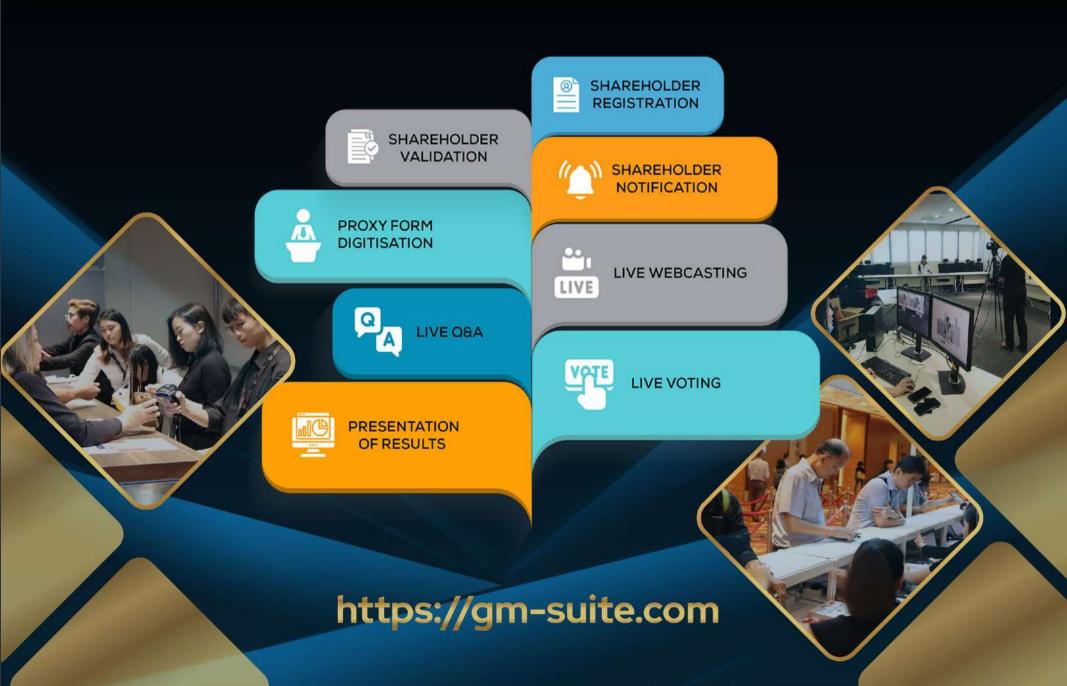

# Introducing

by SHAREINVESTOR®

**General Meeting Suite (GM Suite)**, an end-to-end technology system to facilitate hybrid, virtual or physical Annual General Meetings.

# THE GOLD STANDARD SOLUTION FOR AGM/EGM