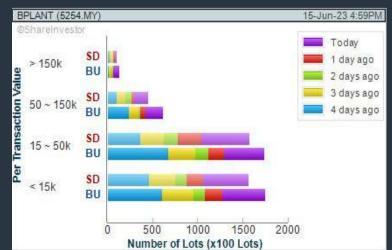

# **BOUSTEAD PLANTATIONS BERHAD (5254)**

# Price & Volume Distribution Charts (as at Yesterday)

**Technical Analysis** 

**DEFINITION:** Shariah compliant stocks with Technical Analysis showing Bullish Momentum and Price Uptrend. The share price closed at the highest price yesterday. The typical price was higher than the previous day's typical price.

CHART GUIDE: Volume Distribution Chart is a statistical interpretation of the current sentiment on each stock in graphical format. The highest bar categorized as >150k is likely to be traded by institutions or super dealers, while the lowest bar categorized as <15k usually represents retail investors. "Buy Up" refers to more buyers snatching up the lots queued at selling price. "Sell Down" refers to sellers selling their shares to the buying queue.