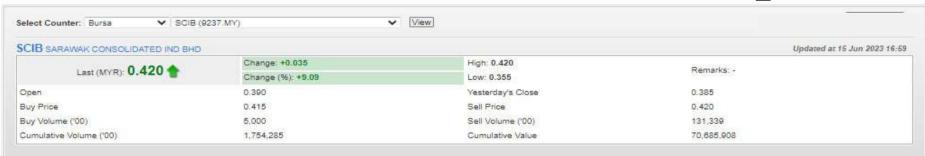

# SARAWAK CONSOLIDATED IND BHD (9237.MY)

# **SCIB**

Price updated at 15 Jun 2023 16:59

| Last: <b>0.420</b> | Change: <b>+0.035</b>    | Volume: <b>1,754,285</b>    |
|--------------------|--------------------------|-----------------------------|
| Last: <b>U.42U</b> | Change (%): <b>+9.09</b> | Range: <b>0.355 - 0.420</b> |