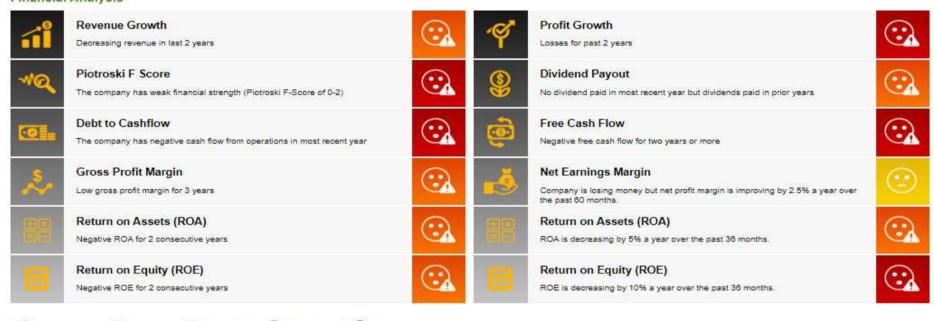

# **COMPANY BACKGROUND**

Sarawak Consolidated Industries Berhad is engaged in providing Engineering, Manufacturing, Construction and Commissioning services. The company provides Conventional Products, Roofing Products and Industrialised Building Systems to customers who are project developers and owners of infrastructure as well as developers/owners of industrial, commercial and residential properties.

### **Financial Analysis**

Watch Out