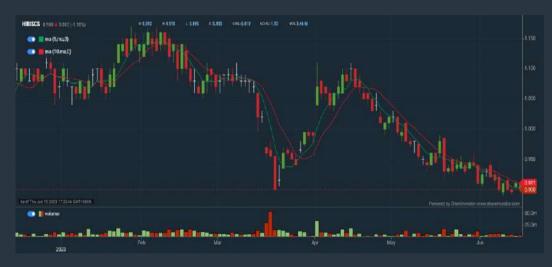

# **HIBISCUS PETROLEUM BERHAD (5199)**

| HIBISCS (5199      | .MY)       |                      |                         |                          |                          |  |
|--------------------|------------|----------------------|-------------------------|--------------------------|--------------------------|--|
| Period             |            | Dividend<br>Received | Capital<br>Appreciation | Total Shareholder Return | Total Shareholder Return |  |
|                    | 5 Days     | 12                   | -0.015                  | <b>17.</b>               | -1.64%                   |  |
| Short Term Return  | 10 Days    | 15                   | -0.010                  | 1                        | -1.10 %                  |  |
|                    | 20 Days    | 15                   | -0.045                  |                          | 4.76%                    |  |
| W                  | 3 Months   | 182                  | -0.120                  |                          | -11.76 %                 |  |
| Medium Term Return | 6 Months   | 0.010                | -0.190                  |                          | -16.51 %                 |  |
|                    | 1 Year     | 0.020                | -0.270                  | _                        | -21.37 %                 |  |
|                    | 2 Years    | 0.030                | +0.165                  |                          | +26.53 %                 |  |
| Long Term Return   | 3 Years    | 0.035                | +0.230                  |                          | +39.55 %                 |  |
|                    | 5 Years    | 0.035                | +0.010                  | <u> </u>                 | +5.06 %                  |  |
| Annualised Return  | Annualised | 92                   | lass                    | 1                        | +0.99 %                  |  |