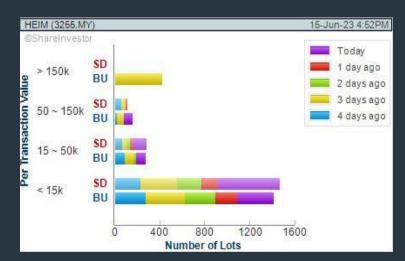

# **HEINEKEN MALAYSIA BERHAD (3255)**

# C<sup>2</sup> Chart

Disclaimer: The information on this page is provided as a service to readers. It does not constitute financial advice and/or any investment recommendations. Past performance is not indicative of future

CHART GUIDE: Volume Distribution Chart is a statistical interpretation of the current sentiment on each stock in graphical format. The highest bar categorized as >150k is likely to be traded by institutions or super dealers, while the lowest bar categorized as <15k usually represents retail investors. "Buy Up" refers to more buyers snatching up the lots queued at selling price. "Sell Down" refers to sellers selling their shares to the buying queue