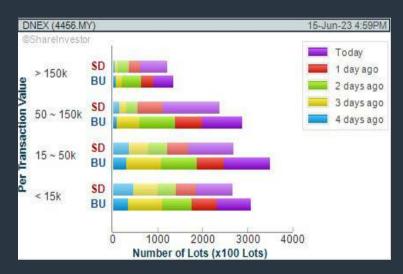

# **DAGANG NEXCHANGE BERHAD (4456)**

# Price & Volume Distribution Charts (as at Yesterday)

**Technical Analysis** 

**DEFINITION:** Shariah compliant stocks with Technical Analysis showing Bullish Momentum and Price Uptrend. The share price closed at the highest price yesterday. The typical price was higher than the previous day's typical price.

CHART GUIDE: Volume Distribution Chart is a statistical interpretation of the current sentiment on each stock in graphical format. The highest bar categorized as >150k is likely to be traded by institutions or super dealers, while the lowest bar categorized as <15k usually represents retail investors. "Buy Up" refers to more buyers snatching up the lots queued at selling price. "Sell Down" refers to sellers selling their shares to the buying queue.