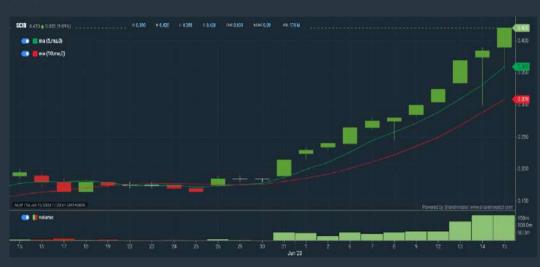

# SARAWAK CONSOLIDATED IND BHD (9237.MY)

# **SCIB**

Price updated at 15 Jun 2023 16:59

| Last: <b>0.420</b> | Change: <b>+0.035</b>    | Volume: <b>1,754,285</b>    |
|--------------------|--------------------------|-----------------------------|
| Last: <b>U.42U</b> | Change (%): <b>+9.09</b> | Range: <b>0.355 - 0.420</b> |

| Condition                                                          | Signal | Explanation                                                                                                                                                                            |
|--------------------------------------------------------------------|--------|----------------------------------------------------------------------------------------------------------------------------------------------------------------------------------------|
| Accumulation Distribution:<br>Bullish Accumulation<br>Distribution | Long   | Accumulation distribution increasing for the last 7 days                                                                                                                               |
| Price: Consecutive Days<br>Gains                                   | Long   | <ol> <li>Close price has been increasing over<br/>the last 5 days.</li> <li>Average volume(5) above 100,000.</li> </ol>                                                                |
| Price: New 52 Week High                                            | Long   | 1. Stock reach a new 52 week high.<br>2. Average volume(30) is above 50000.                                                                                                            |
| RSI: RSI Overbought                                                | Short  | <ol> <li>RSI(20) is above 80.</li> <li>RSI(20) is increasing for the last 3 days.</li> <li>Stock has more than 75 days of historical data.</li> </ol>                                  |
| Volume: 10 Days large<br>value Buy Up trade                        | Long   | 1. 150K value Buy Up greater than Sell<br>Down by 20% for 10 days.<br>2. 50K-100K value Buy Up greater than<br>Sell Down by 20% for 10 days.<br>3. Average volume(10) is above 1000000 |
| Volume: 5 Days large value<br>Buy Up trade                         | Long   | 1. 150K value Buy Up greater than Sell<br>Down by 20% for 5 days.<br>2. 50K-100K value Buy Up greater than<br>Sell Down by 20% for 5 days.<br>3. Average volume(10) is above 1000000   |
| Volume: Consecutive Days<br>Of Increasing Average<br>Volume        | Long   | Average Volume(20) has been increasing over the last 2 weeks.     Average volume(20) is above 100000                                                                                   |
| Williams %R: Bearish<br>Williams %R                                | Short  | 1. Williams %R(26) between 0 and -20.<br>2. Average volume(5) is above 100,000.                                                                                                        |