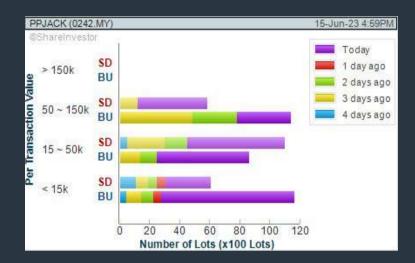

# **PAPPAJACK BERHAD (0242)**

CHART GUIDE: Volume Distribution Chart is a statistical interpretation of the current sentiment on each stock in graphical format. The highest bar categorized as >150k is likely to be traded by institutions or super dealers, while the lowest bar categorized as <15k usually represents retail investors. "Buy Up" refers to more buyers snatching up the lots queued at selling price. "Sell Down" refers to sellers selling their shares to the buying queue