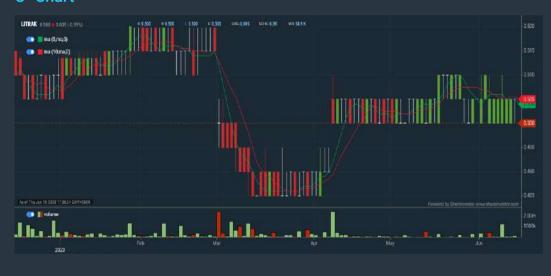

# **LINGKARAN TRANS KOTA HOLDINGS (6645)**

# C<sup>2</sup> Chart

| LITRAK (6645      | .MY)       |                                           |         |                          |            |
|-------------------|------------|-------------------------------------------|---------|--------------------------|------------|
| Period            |            | Dividend Capital<br>Received Appreciation |         | Total Shareholder Return |            |
|                   | 5 Days     | 19                                        | -0.005  |                          | -0.99 %    |
| Short Term Return | 10 Days    |                                           | -0.005  |                          | -0.99 %    |
|                   | 20 Days    |                                           | -0.005  |                          | -0.99%     |
|                   | 3 Months   |                                           | +0.015  |                          | +3.09 %    |
|                   | 6 Months   |                                           | -0.010  |                          | -1.96 %    |
|                   | 1 Year     | 4.570                                     | 3+0.061 |                          | +1054.90 % |
|                   | 2 Years    | 4.820                                     | +0.155  |                          | +1442.03 % |
| Long Term Return  | 3 Years    | 5.020                                     | ÷0.114  |                          | +1330.05 % |
|                   | 5 Years    | 5.520                                     | +0.084  |                          | 41347.12%  |
| Annualised Return | Annualised | 9                                         | 12      |                          | +70.65 %   |