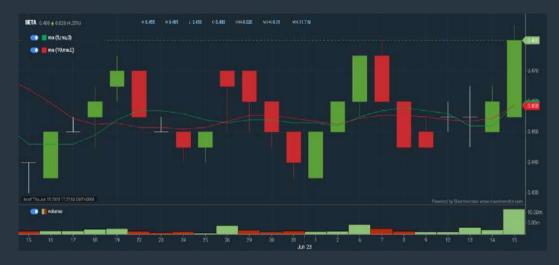

### **B. Conditions**

- 1. Revenue select (more than) type (1) for the past select (1) financial year(s)
- 2. Moving Average Below Close select (MA) type (20) below close price for type (1) days
- 3. Average Volume type (5) days average volume type (10000) lots 4. Last Done Price select (more than) type (0.3)
- 5. Moving Average Below Close select (MA) type (10) below close
- 6. Moving Average Bullish Crossover select (MA) type (5) crossed above select (MA) type (10)
- > click Save Template > Create New Template type (Non-Shariah Up-Trending Stocks) > click Create Click Save Template As > select Non-Shariah Up Trending Stocks > click Save
- > click Screen Now (may take a few minutes) Sort By: Select (Vol) Select (Desc)
- Mouse over stock name > Charts > click C<sup>2</sup> Charts tab

# BETAMEK BERHAD (0263)

### C<sup>2</sup> Chart