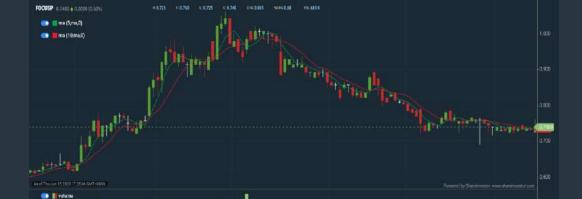

# **FOCUS POINT HOLDINGS BERHAD (0157)**

| FOCUSP (0157.MY)   |            |       |                         |                          |            |
|--------------------|------------|-------|-------------------------|--------------------------|------------|
| Period             | Period     |       | Capital<br>Appreciation | Total Shareholder Return |            |
|                    | 5 Days     | 8     | 4                       |                          | ×          |
| Short Term Return  | 10 Days    | 9     | *                       |                          | 20         |
|                    | 20 Days    | 141   | -0.020                  | ľ                        | -2.63%     |
|                    | 3 Months   | 141   | -0.239                  | 1                        | -24.41%    |
| Medium Term Return | 6 Months   | 8     | +0.126                  | i                        | +20.52 %   |
|                    | 1 Year     | 4     | +8.204                  | 1                        | +38.86 %   |
|                    | 2 Years    | 0.010 | +4.172                  | ı                        | +32,04 %   |
| Long Term Return   | 3 Years    | 0.038 | +0,542                  |                          | +288.89 %  |
|                    | 5 Years    | 0.075 | +6.668                  | i .                      | +1047.89 % |
| Annualised Return  | Annualised | H     |                         |                          | +62.92 %   |