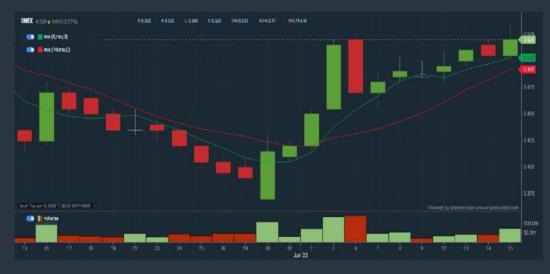

# **DAGANG NEXCHANGE BERHAD (4456)**

# Price & Volume Distribution Charts (as at Yesterday)

**Technical Analysis** 

**DEFINITION:** Shariah compliant stocks with Technical Analysis showing Bullish Momentum and Price Uptrend. The share price closed at the highest price yesterday. The typical price was higher than the previous day's typical price.

CHART GUIDE: Volume Distribution Chart is a statistical interpretation of the current sentiment on each stock in graphical format. The highest bar categorized as >150k is likely to be traded by institutions or super dealers, while the lowest bar categorized as <15k usually represents retail investors. "Buy Up" refers to more buyers snatching up the lots queued at selling price. "Sell Down" refers to sellers selling their shares to the buying queue.