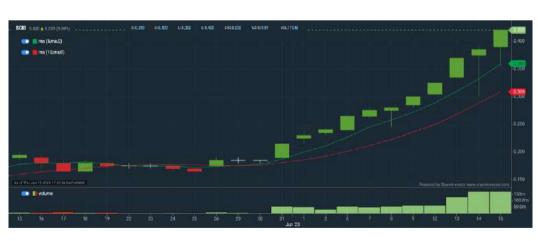

<sup>2</sup> Chart





# **DAGANG NEXCHANGE BERHAD (4456)**









# **BOUSTEAD PLANTATIONS BERHAD (5254)**

## C<sup>2</sup> Chart







Disclaimer: The information on this page is provided as a service to readers. It does not constitute financial advice and/or any investment recommendations. Past performance is not indicative of future



# **COMPANY BACKGROUND**

Sarawak Consolidated Industries Berhad is engaged in providing Engineering, Manufacturing, Construction and Commissioning services. The company provides Conventional Products, Roofing Products and Industrialised Building Systems to customers who are project developers and owners of infrastructure as well as developers/owners of industrial, commercial and residential properties.





### **Financial Analysis**



Watch Out









# **Key Statistics with Total Shareholder Returns**

| Period                  |            | Dividend<br>Received | Capital<br>Appreciation | Total Shareholder Return |           |
|-------------------------|------------|----------------------|-------------------------|--------------------------|-----------|
|                         | 5 Days     |                      | +9.145                  |                          | +52.73 %  |
| Short Term Return       | 10 Days    |                      | +0 205                  |                          | +96.36 %  |
| 20 Days                 | 20 Days    | 16                   | +0.255                  | ill.                     | +154.55 % |
| Medium Term Return 8 Md | 3 Months   | 0                    | +0.285                  | 100