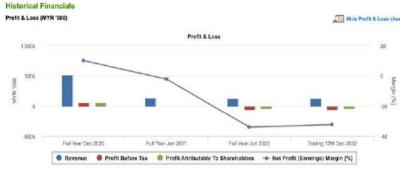

# **COMPANY BACKGROUND**

Sarawak Consolidated Industries Berhad is engaged in providing Engineering, Manufacturing, Construction and Commissioning services. The company provides Conventional Products, Roofing Products and Industrialised Building Systems to customers who are project developers and owners of infrastructure as well as developers/owners of industrial, commercial and residential properties.

### **Financial Analysis**

Watch Out