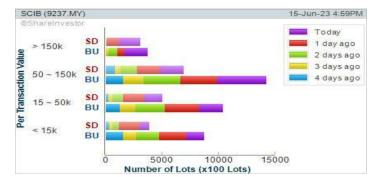

# Price & Volume Distribution Charts (as at Yesterday)

**Technical Analysis** 

DEFINITION: Shariah compliant stocks with Technical Analysis showing 5-days & 10-days Moving Average Price below Yesterday's Close over past 3 days and with Volume Spike.

CHART GUIDE: Volume Distribution Chart is a statistical interpretation of the current sentiment on each stock in graphical format. The highest bar categorized as >150k is likely to be traded by institutions or super dealers, while the lowest bar categorized as <15k usually represents retail investors. "Buy Up" refers to more buyers snatching up the lots queued at selling price. "Sell Down" refers to sellers selling their shares to the buying queue

# SARAWAK CONSOLIDATED IND BHD (9237.MY)

# **SCIB**

Price updated at 15 Jun 2023 16:59

| Last: <b>0.420</b> | Change: <b>+0.035</b>    | Volume: <b>1,754,285</b>    |
|--------------------|--------------------------|-----------------------------|
| Last: <b>U.42U</b> | Change (%): <b>+9.09</b> | Range: <b>0.355 - 0.420</b> |

| Condition                                                          | Signal | Explanation                                                                                                                                                                            |
|--------------------------------------------------------------------|--------|----------------------------------------------------------------------------------------------------------------------------------------------------------------------------------------|
| Accumulation Distribution:<br>Bullish Accumulation<br>Distribution | Long   | Accumulation distribution increasing for the last 7 days                                                                                                                               |
| Price: Consecutive Days<br>Gains                                   | Long   | <ol> <li>Close price has been increasing over<br/>the last 5 days.</li> <li>Average volume(5) above 100,000.</li> </ol>                                                                |
| Price: New 52 Week High                                            | Long   | 1. Stock reach a new 52 week high.<br>2. Average volume(30) is above 50000.                                                                                                            |
| RSI: RSI Overbought                                                | Short  | <ol> <li>RSI(20) is above 80.</li> <li>RSI(20) is increasing for the last 3 days.</li> <li>Stock has more than 75 days of historical data.</li> </ol>                                  |
| Volume: 10 Days large<br>value Buy Up trade                        | Long   | 1. 150K value Buy Up greater than Sell<br>Down by 20% for 10 days.<br>2. 50K-100K value Buy Up greater than<br>Sell Down by 20% for 10 days.<br>3. Average volume(10) is above 1000000 |
| Volume: 5 Days large value<br>Buy Up trade                         | Long   | 1. 150K value Buy Up greater than Sell<br>Down by 20% for 5 days.<br>2. 50K-100K value Buy Up greater than<br>Sell Down by 20% for 5 days.<br>3. Average volume(10) is above 1000000   |
| Volume: Consecutive Days<br>Of Increasing Average<br>Volume        | Long   | Average Volume(20) has been increasing over the last 2 weeks.     Average volume(20) is above 100000                                                                                   |
| Williams %R: Bearish<br>Williams %R                                | Short  | 1. Williams %R(26) between 0 and -20.<br>2. Average volume(5) is above 100,000.                                                                                                        |