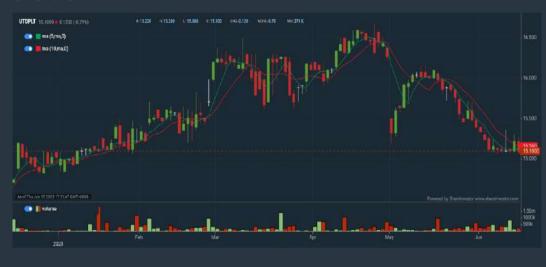

# **JAYCORP BERHAD (7152)**

### C<sup>2</sup> Chart

| YCORP (715         | Z.IVI I )  |                                           |        |                          |           |
|--------------------|------------|-------------------------------------------|--------|--------------------------|-----------|
| Period             |            | Dividend Capital<br>Received Appreciation |        | Total Shareholder Return |           |
|                    | 5 Days     | 12                                        | 4      |                          |           |
| Short Term Return  | 10 Days    | 19                                        | -0.005 | 1                        | -0.72 %   |
|                    | 20 Days    | 8                                         | 6      |                          | *         |
|                    | 3 Months   | 74                                        | -0010  | ı İ                      | 4.43%     |
| Medium Term Return | 6 Months   | 0.040                                     | -0 080 | 1                        | 5.19%     |
| 1 Year             | 1 Year     | 0.060                                     | +0.015 |                          | +11.11%   |
| Long Term Return   | 2 Years    | 0.115                                     | -0.140 | 1                        | -3.01 %   |
|                    | 3 Years    | 0.265                                     | ±0.272 |                          | +128.47 % |
|                    | 5 Years    | 0.415                                     | +0.260 |                          | +156.985  |
| Annualised Return  | Annualised |                                           |        |                          | +20.78 %  |