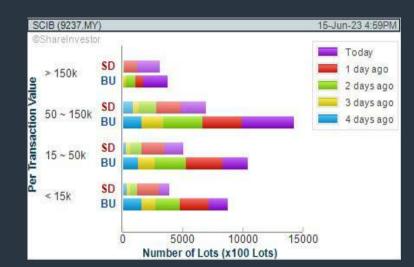

# **SARAWAK CONSOLIDATED IND BERHAD (9237)**

### C<sup>2</sup> Chart

CHART GUIDE: Volume Distribution Chart is a statistical interpretation of the current sentiment on each stock in graphical format. The highest bar categorized as >150k is likely to be traded by institutions or super dealers, while the lowest bar categorized as <15k usually represents retail investors. "Buy Up" refers to more buyers snatching up the lots queued at selling price. "Sell Down" refers to sellers selling their shares to the buying queue

# Price & Volume Distribution Charts (as at Yesterday)

**Technical Analysis** 

DEFINITION: Shariah compliant stocks with Technical Analysis showing 5-days & 10-days Moving Average Price below Yesterday's Close over past 3 days and with Volume Spike.