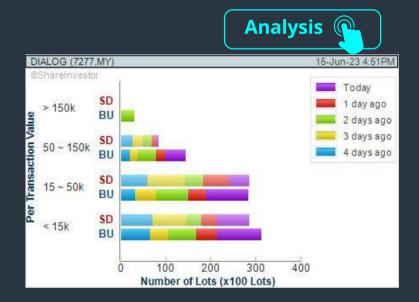

# **DIALOG GROUP BERHAD (7277)**

# C<sup>2</sup> Chart

CHART GUIDE: Volume Distribution Chart is a statistical interpretation of the current sentiment on each stock in graphical format. The highest bar categorized as >150k is likely to be traded by institutions or super dealers, while the lowest bar categorized as <15k usually represents retail investors. "Buy Up" refers to more buyers snatching up the lots queued at selling price. "Sell Down" refers to sellers selling their shares to the buying queue