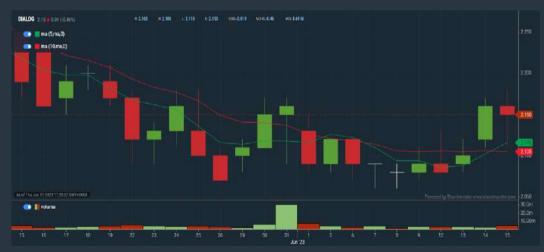

### **B. Conditions**

- 1. Revenue select (more than) type (1) for the past select (1) financial year(s)
- 2. Moving Average Below Close select (MA) type (20) below close price for type (1) days
- 3. Average Volume type (5) days average volume type (10000) lots 4. Last Done Price select (more than) type (0.3)
- 5. Moving Average Below Close select (MA) type (10) below close
- 6. Moving Average Bullish Crossover select (MA) type (5) crossed above select (MA) type (10)
- > click Save Template > Create New Template type (Non-Shariah Up-Trending Stocks) > click Create Click Save Template As > select Non-Shariah Up Trending Stocks > click Save
- > click Screen Now (may take a few minutes) Sort By: Select (Vol) Select (Desc)
- Mouse over stock name > Charts > click C<sup>2</sup> Charts tab

# **DIALOG GROUP BERHAD (7277)**

# C<sup>2</sup> Chart