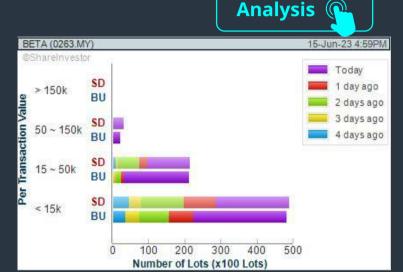

# Price & Volume Distribution Charts (as at Yesterday)

**Technical Analysis** 

DEFINITION: Shariah compliant stocks with Technical Analysis showing 5-days & 10-days Moving Average Price below Yesterday's Close over past 3 days and with Volume Spike.

CHART GUIDE: Volume Distribution Chart is a statistical interpretation of the current sentiment on each stock in graphical format. The highest bar categorized as >150k is likely to be traded by institutions or super dealers, while the lowest bar categorized as <15k usually represents retail investors. "Buy Up" refers to more buyers snatching up the lots queued at selling price. "Sell Down" refers to sellers selling their shares to the buying queue