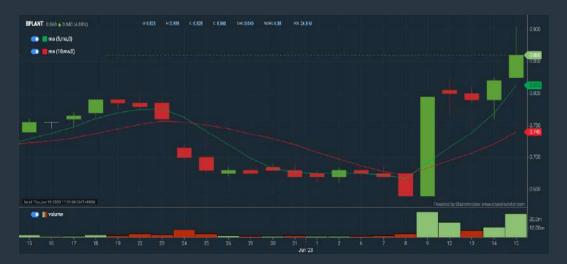

# **BOUSTEAD PLANTATIONS BERHAD (5254)**

# Price & Volume Distribution Charts (as at Yesterday)

**Technical Analysis** 

**DEFINITION:** Shariah compliant stocks with Technical Analysis showing Bullish Momentum and Price Uptrend. The share price closed at the highest price yesterday. The typical price was higher than the previous day's typical price.

CHART GUIDE: Volume Distribution Chart is a statistical interpretation of the current sentiment on each stock in graphical format. The highest bar categorized as >150k is likely to be traded by institutions or super dealers, while the lowest bar categorized as <15k usually represents retail investors. "Buy Up" refers to more buyers snatching up the lots queued at selling price. "Sell Down" refers to sellers selling their shares to the buying queue.