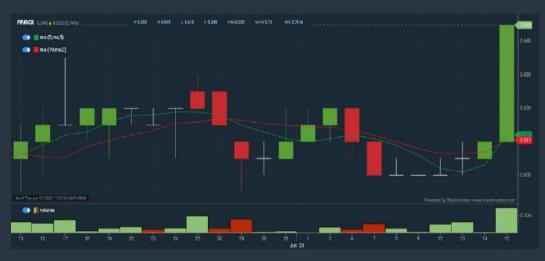

- . Moving Average Below Close select (MA) type (5) below close price for type (3) days
- 2. Volume Spike Volume type (1) greater than type (5) days average
- 3. Revenue ("000) select (more than) type (1) for the past select (1) financial year(s)
- 4. Is Shariah Compliant select NO
- 5. Moving Average Below Close select (MA) type (10) below close
- 6. Last Done Price select (more than) type (0.3)
  7. Moving Average Below Close select (EMA) type (5) below close
- > click Save Template > Create New Template type (Non-Shariah Hot Stocks) > click Create
- click Save Template as > select Non-Shariah Hot Stocks > click Save
- Sort By: Select (Vol) Select (Desc)

Mouse over stock name > Charts > click C2 Charts tab or Volume Distribution

# **PAPPAJACK BERHAD (0242)**

### C<sup>2</sup> Chart



# Analysis



# **MYTECH GROUP BERHAD (7692)**

# C<sup>2</sup> Chart







# **HEINEKEN MALAYSIA BERHAD (3255)**

# C<sup>2</sup> Chart







Disclaimer: The information on this page is provided as a service to readers. It does not constitute financial advice and/or any investment recommendations. Past performance is not indicative of future



- **→**Historical Charts
- →Volume Distribution Charts



# Fundamentals

- **→** Factsheets
- **→** Financials
- **→**Insider Trades



- **→**Streaming Prices
- **™**Time & Sales
- **→**Trade Summary Matrix
- **→Quote Movements**
- →5 Levels Market Depth
- Historical Price Download

Brought to you as a collaborative effort by ShareInvestor and Bursa Malaysia, **BursaStation Professional** is designed with you, the user, in mind, as a user-fri