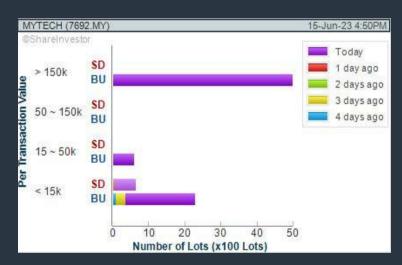

# **MYTECH GROUP BERHAD (7692)**

CHART GUIDE: Volume Distribution Chart is a statistical interpretation of the current sentiment on each stock in graphical format. The highest bar categorized as >150k is likely to be traded by institutions or super dealers, while the lowest bar categorized as <15k usually represents retail investors. "Buy Up" refers to more buyers snatching up the lots queued at selling price. "Sell Down" refers to sellers selling their shares to the buying queue