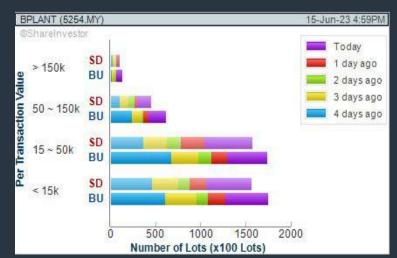

# Price & Volume Distribution Charts (as at Yesterday)

**Technical Analysis** 

DEFINITION: Shariah compliant stocks with Technical Analysis showing 5-days & 10-days Moving Average Price below Yesterday's Close over past 3 days and with Volume Spike.

CHART GUIDE: Volume Distribution Chart is a statistical interpretation of the current sentiment on each stock in graphical format. The highest bar categorized as >150k is likely to be traded by institutions or super dealers, while the lowest bar categorized as <15k usually represents retail investors. "Buy Up" refers to more buyers snatching up the lots queued at selling price. "Sell Down" refers to sellers selling their shares to the buying queue