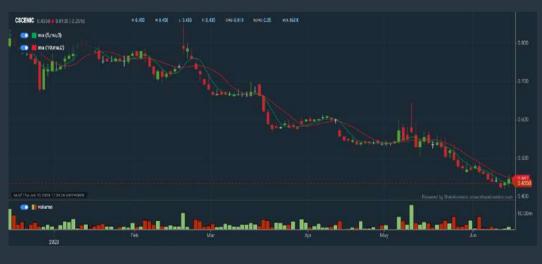

# SARAWAK CONSOLIDATED IND BHD (9237.MY)

# **SCIB**

Price updated at 15 Jun 2023 16:59

| Last: <b>0.420</b> | Change: <b>+0.035</b>    | Volume: <b>1,754,285</b>    |
|--------------------|--------------------------|-----------------------------|
| Last: <b>U.42U</b> | Change (%): <b>+9.09</b> | Range: <b>0.355 - 0.420</b> |

| Condition                                                          | Signal | Explanation                                                                                                                                                                            |
|--------------------------------------------------------------------|--------|----------------------------------------------------------------------------------------------------------------------------------------------------------------------------------------|
| Accumulation Distribution:<br>Bullish Accumulation<br>Distribution | Long   | Accumulation distribution increasing for the last 7 days                                                                                                                               |
| Price: Consecutive Days<br>Gains                                   | Long   | <ol> <li>Close price has been increasing over<br/>the last 5 days.</li> <li>Average volume(5) above 100,000.</li> </ol>                                                                |
| Price: New 52 Week High                                            | Long   | 1. Stock reach a new 52 week high.<br>2. Average volume(30) is above 50000.                                                                                                            |
| RSI: RSI Overbought                                                | Short  | <ol> <li>RSI(20) is above 80.</li> <li>RSI(20) is increasing for the last 3 days.</li> <li>Stock has more than 75 days of historical data.</li> </ol>                                  |
| Volume: 10 Days large<br>value Buy Up trade                        | Long   | 1. 150K value Buy Up greater than Sell<br>Down by 20% for 10 days.<br>2. 50K-100K value Buy Up greater than<br>Sell Down by 20% for 10 days.<br>3. Average volume(10) is above 1000000 |
| Volume: 5 Days large value<br>Buy Up trade                         | Long   | 1. 150K value Buy Up greater than Sell<br>Down by 20% for 5 days.<br>2. 50K-100K value Buy Up greater than<br>Sell Down by 20% for 5 days.<br>3. Average volume(10) is above 1000000   |
| Volume: Consecutive Days<br>Of Increasing Average<br>Volume        | Long   | Average Volume(20) has been increasing over the last 2 weeks.     Average volume(20) is above 100000                                                                                   |
| Williams %R: Bearish<br>Williams %R                                | Short  | 1. Williams %R(26) between 0 and -20.<br>2. Average volume(5) is above 100,000.                                                                                                        |