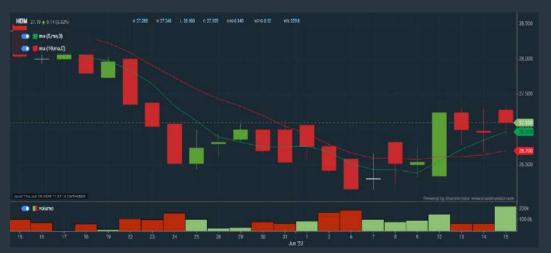

# **HEINEKEN MALAYSIA BERHAD (3255)**

# C<sup>2</sup> Chart

Disclaimer: The information on this page is provided as a service to readers. It does not constitute financial advice and/or any investment recommendations. Past performance is not indicative of future