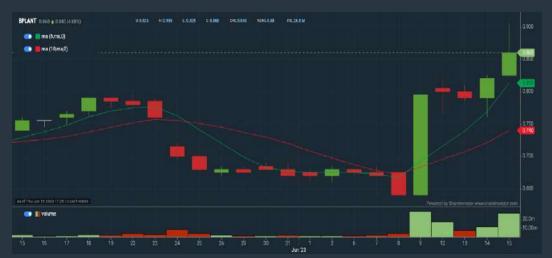

# **BOUSTEAD PLANTATIONS BERHAD (5254)**

## C<sup>2</sup> Chart

Disclaimer: The information on this page is provided as a service to readers. It does not constitute financial advice and/or any investment recommendations. Past performance is not indicative of future