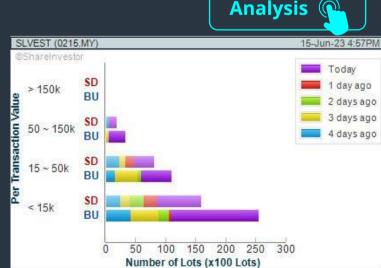

# **SOLARVEST HOLDINGS BERHAD (0215)**

# C<sup>2</sup> Chart

Disclaimer: The information on this page is provided as a service to readers. It does not constitute financial advice and/or any investment recommendations. Past performance is not indicative of future results. We assume no liability for damages resulting from or arising out of the use of such information. It would be best if you did your own research to make your personal investment decisions wisely or consult a licenced investment advisor.

CHART GUIDE: Volume Distribution Chart is a statistical interpretation of the current sentiment on each stock in graphical format. The highest bar categorized as >150k is likely to be traded by institutions or super dealers, while the lowest bar categorized as <15k usually represents retail investors. "Buy Up" refers to more buyers snatching up the lots queued at selling price. "Sell Down" refers to sellers selling their shares to the buying queue