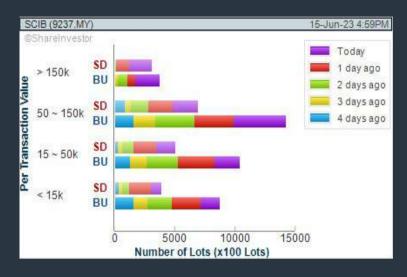

# Price & Volume Distribution Charts (as at Yesterday)

**Technical Analysis** 

**DEFINITION:** Shariah compliant stocks with Technical Analysis showing Bullish Momentum and Price Uptrend. The share price closed at the highest price yesterday. The typical price was higher than the previous day's typical price.

CHART GUIDE: Volume Distribution Chart is a statistical interpretation of the current sentiment on each stock in graphical format. The highest bar categorized as >150k is likely to be traded by institutions or super dealers, while the lowest bar categorized as <15k usually represents retail investors. "Buy Up" refers to more buyers snatching up the lots queued at selling price. "Sell Down" refers to sellers selling their shares to the buying queue.

# SARAWAK CONSOLIDATED IND BHD (9237.MY)

# **SCIB**

Price updated at 15 Jun 2023 16:59

| Last: <b>0.420</b> | Change: <b>+0.035</b>    | Volume: <b>1,754,285</b>    |
|--------------------|--------------------------|-----------------------------|
| Last: <b>U.42U</b> | Change (%): <b>+9.09</b> | Range: <b>0.355 - 0.420</b> |

| Condition                                                          | Signal | Explanation                                                                                                                                                                            |
|--------------------------------------------------------------------|--------|----------------------------------------------------------------------------------------------------------------------------------------------------------------------------------------|
| Accumulation Distribution:<br>Bullish Accumulation<br>Distribution | Long   | Accumulation distribution increasing for the last 7 days                                                                                                                               |
| Price: Consecutive Days<br>Gains                                   | Long   | <ol> <li>Close price has been increasing over<br/>the last 5 days.</li> <li>Average volume(5) above 100,000.</li> </ol>                                                                |
| Price: New 52 Week High                                            | Long   | 1. Stock reach a new 52 week high.<br>2. Average volume(30) is above 50000.                                                                                                            |
| RSI: RSI Overbought                                                | Short  | <ol> <li>RSI(20) is above 80.</li> <li>RSI(20) is increasing for the last 3 days.</li> <li>Stock has more than 75 days of historical data.</li> </ol>                                  |
| Volume: 10 Days large<br>value Buy Up trade                        | Long   | 1. 150K value Buy Up greater than Sell<br>Down by 20% for 10 days.<br>2. 50K-100K value Buy Up greater than<br>Sell Down by 20% for 10 days.<br>3. Average volume(10) is above 1000000 |
| Volume: 5 Days large value<br>Buy Up trade                         | Long   | 1. 150K value Buy Up greater than Sell<br>Down by 20% for 5 days.<br>2. 50K-100K value Buy Up greater than<br>Sell Down by 20% for 5 days.<br>3. Average volume(10) is above 1000000   |
| Volume: Consecutive Days<br>Of Increasing Average<br>Volume        | Long   | Average Volume(20) has been increasing over the last 2 weeks.     Average volume(20) is above 100000                                                                                   |
| Williams %R: Bearish<br>Williams %R                                | Short  | 1. Williams %R(26) between 0 and -20.<br>2. Average volume(5) is above 100,000.                                                                                                        |