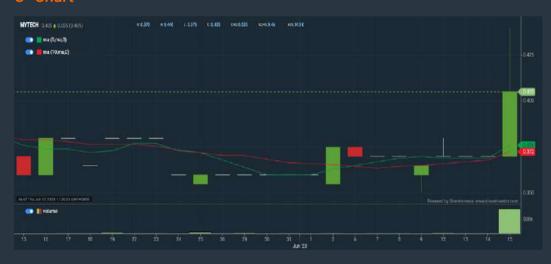

r type (3) days
- 2. Volume Spike Volume type (1) greater than type (5) days average
- 3. Revenue ("000) select (more than) type (1) for the past select (1) financial year(s)
- 4. Is Shariah Compliant select NO
- 5. Moving Average Below Close select (MA) type (10) below close
- 6. Last Done Price select (more than) type (0.3)
  7. Moving Average Below Close select (EMA) type (5) below close
- > click Save Template > Create New Template type (Non-Shariah Hot Stocks) > click Create
- click Save Template as > select Non-Shariah Hot Stocks > click Save
- Sort By: Select (Vol) Select (Desc)

Mouse over stock name > Charts > click C2 Charts tab or Volume Distribution

# **PAPPAJACK BERHAD (0242)**

### C<sup>2</sup> Chart



# Analysis



# **MYTECH GROUP BERHAD (7692)**

# C<sup>2</sup> Chart







# **HEINEKEN MALAYSIA BERHAD (3255)**

# C<sup>2</sup> Chart







Disclaimer: The information on this page is provided as a service to readers. It does not constitute financial advice and/or any investment recommendations. Past performance is not indicative of future



- **→**Historical Charts
- →Volume Distribution Charts



# Fundamentals

- **→** Factsheets
- **→** Financials
- **→**Insider Trades



- **→**Streaming Prices
- **™**Time & Sales
- **→**Trade Summary Matrix
- **→Quote Movements**
- →5 Levels Market Depth
- Historical Price Download

Brought to you as a collaborative effort by ShareInvestor and Bursa Malaysia, **BursaStation Professional** is designed with you, the user, in mind, as a user-friendly yet full of powerful features that will appeal to investors/traders