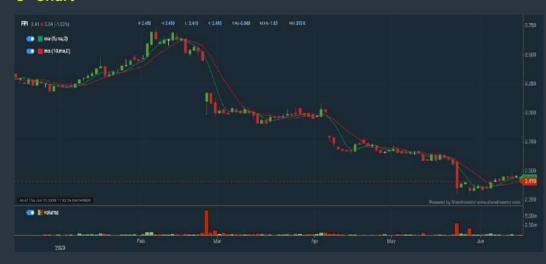

# **FORMOSA PROSONIC INDUSTRIES (9172)**

# C<sup>2</sup> Chart

| Period               |            | Dividend<br>Received | Capital<br>Appreciation | Total Shareholder Return |          |
|----------------------|------------|----------------------|-------------------------|--------------------------|----------|
|                      | 5 Days     | 2                    | 100                     |                          | 20       |
| Short Term Return    | 10 Days    | 82                   | +0.040                  | l                        | +1.69 %  |
| 20 0                 | 20 Days    | 82                   | -0 180                  | 1 4                      | -6.95 %  |
| Medium Term Return 6 | 3 Months   | 82                   | -0530                   | <u> </u>                 | -18.03 9 |
|                      | 6 Months   | 12                   | -0 930                  |                          | -27.84 9 |
|                      | 1 Year     | 82                   | -0 440                  | =                        | -15.44 1 |
| Long Term Return     | 2 Years    | 0.200                | -0.510                  |                          | -10.62   |
|                      | 3 Years    | 0.340                | +1 630                  |                          | +99.28 5 |
|                      | 5 Years    | 0.550                | +1.040                  | i i                      | +116.06  |
| Annualised Return    | Annualised | 13                   |                         |                          | +16.665  |