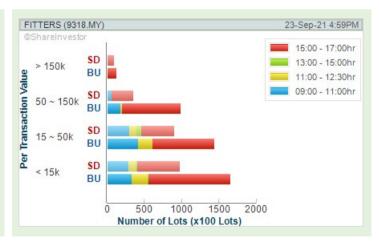

#### **Price & Volume Distribution Charts** (as at Yesterday)

**Definition** 

Shariah compliant stocks with Technical Analysis showing the closing price Yesterday is higher than previous closing price and 5-days Moving Average Price with Volume Spike

Volume Distribution Chart is a statistical interpretation of the current sentiment on each stock in graphical format. The highest bar categorized as >150k is likely to be traded by institutions or super dealers, while the lowest bar categorized as <15k usually represents retail investors. "Buy Up" refers to more buyers snatching up the lots queued at selling price. "Sell Down" refers to sellers selling their shares to the buying queue

**DAGANG NEXCHANGE BERHAD** (4456)

**BINTAI KINDEN CORPORATION BERHAD** (6998)

**AIRASIA GROUP BERHAD** (5099)

**FITTERS** (9318)

Analysis @

**KUMPULAN** JETSON BERHAD (9083)

Analysis @