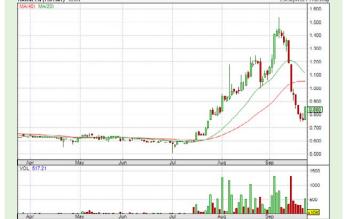

#### **SHARIAH MOMENTUM UP STOCKS**

#### Price & Volume Distribution Charts (as at Yesterday)

**Technical Analysis** 

**Definition** 

Shariah compliant stocks with Technical Analysis showing Bullish Momentum and Price Uptrend. The share price closed at the highest price yesterday. Both the highest and lowest price were higher than the previous day's highest and lowest price.

**Chart Guide** 

Volume Distribution Chart is a statistical interpretation of the current sentiment on each stock in graphical format. The highest bar categorized as >150k is likely to be traded by institutions or super dealers, while the lowest bar categorized as <15k usually represents retail investors. "Buy Up" refers to more buyers snatching up the lots queued at selling price. "Sell Down" refers to sellers selling their shares to the buying queue.

Volume Distribution

**DATASONIC GROUP BERHAD** (5216)

**TENAGA NASIONAL BERHAD** (5347)

**YBS INTERNATIONAL BERHAD** (0025)

WONG ENGINEERING CORPORATION (7050)

**Analysis** 

**HARN LEN CORPORATION** (7501)