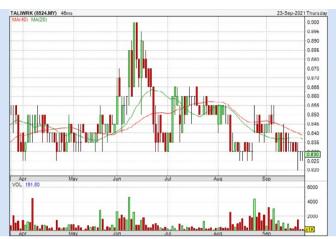

- click Save > click Screen Now (may take a few minutes) > Sort By: Select (Dividend Yield) Select (Desc) > Mouse over stock name > Factsheet > looking for Total Shareholder Return

| TALIWORKS CORPORATION BERHAD (8524) |  |
|-------------------------------------|--|
|-------------------------------------|--|

| Period                   |            | Dividend Capital<br>Received Appreciation |        | Total Shareholder Return |         |
|--------------------------|------------|-------------------------------------------|--------|--------------------------|---------|
|                          | 5 Days     |                                           | -0.005 |                          | -0.60 % |
| Short Term<br>Return     | 10 Days    |                                           | -0.010 | ı                        | -1.19 % |
|                          | 20 Days    | 0.017                                     | -0.010 | 1                        | *0.83 % |
| Medium<br>Term<br>Return | 3 Months   | 0.017                                     | -0.015 | ı                        | +0.24 % |
|                          | 6 Months   | 0 033                                     | -0 020 |                          | +1.53 % |
|                          | 1 Year     | 0.066                                     | -0.005 |                          | +7.31 9 |
|                          | 2 Years    | 0.140                                     | -0.085 | _                        | +6.01 % |
| Long Term<br>Return      | 3 Years    | 0.176                                     | -0.022 |                          | +18.08  |
|                          | 5 Years    | 0.316                                     | -0.064 |                          | +28.19  |
| Annualised<br>Return     | Annualised | -                                         |        | _                        | •5.09 5 |