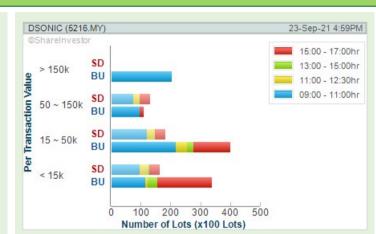

**Chart Guide** 

Volume Distribution Chart is a statistical interpretation of the current sentiment on each stock in graphical format. The highest bar categorized as >150k is likely to be traded by institutions or super dealers, while the lowest bar categorized as <15k usually represents retail investors. "Buy Up" refers to more buyers snatching up the lots queued at selling price. "Sell Down" refers to sellers selling their shares to the buying queue.

Volume Distribution

**DATASONIC GROUP BERHAD** (5216)

**TENAGA NASIONAL BERHAD** (5347)

**YBS INTERNATIONAL BERHAD** (0025)

WONG ENGINEERING CORPORATION (7050)

**Analysis** 

**HARN LEN CORPORATION** (7501)