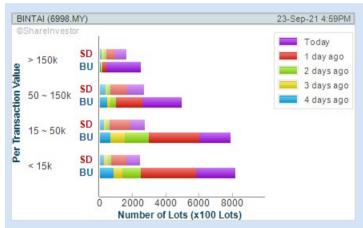

#### **Price & Volume Distribution Charts** (as at Yesterday)

**Definition** 

Shariah compliant stocks with Technical Analysis showing the closing price Yesterday is higher than previous closing price and 5-days Moving Average Price with Volume Spike

Volume Distribution Chart is a statistical interpretation of the current sentiment on each stock in graphical format. The highest bar categorized as >150k is likely to be traded by institutions or super dealers, while the lowest bar categorized as <15k usually represents retail investors. "Buy Up" refers to more buyers snatching up the lots queued at selling price. "Sell Down" refers to sellers selling their shares to the buying queue

**DAGANG NEXCHANGE BERHAD** (4456)

**BINTAI KINDEN CORPORATION BERHAD** (6998)

**AIRASIA GROUP BERHAD** (5099)

**FITTERS** (9318)

Analysis @

**KUMPULAN** JETSON BERHAD (9083)

Analysis @