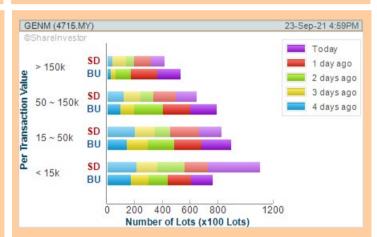

**GENTING MALAYSIA BERHAD** (4715)

GENTING **BERHAD** (3182)

**LAMBO** GROUP **BERHAD** (0018)

**CIMB GROUP HOLDINGS** (1023)

Analysis