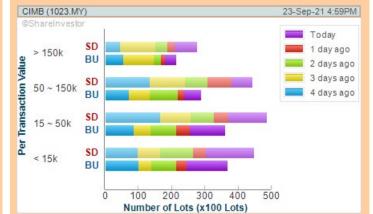

**GENTING MALAYSIA BERHAD** (4715)

GENTING **BERHAD** (3182)

**LAMBO** GROUP **BERHAD** (0018)

**CIMB GROUP HOLDINGS** (1023)

Analysis

Volume Distribution Chart is a statistical interpretation of the current sentiment on each stock in graphical format. The highest bar categorized as >150k is likely to be traded by institutions or super dealers, while the lowest bar categorized as <15k usually represents retail investors. "Buy Up" refers to more buyers snatching up the lots queued at selling price. "Sell Down" refers to sellers selling their shares to the buying queue