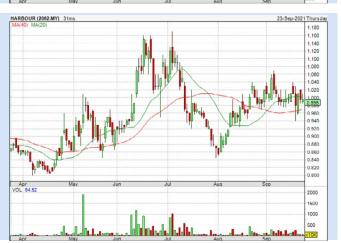

**BURSA MALAYSIA BERHAD** (1818)

**HARBOUR-LINK GROUP BERHAD** (2062)

| ARBOUR (20               | 02.IVI I ) |                      |                         |                      |          |
|--------------------------|------------|----------------------|-------------------------|----------------------|----------|
| Period                   |            | Dividend<br>Received | Capital<br>Appreciation | Total Shareholder Re | eturn    |
|                          | 5 Days     |                      | -0.015                  | 1                    | -1.49 %  |
| Short Term<br>Return     | 10 Days    | - 1                  | +0.005                  |                      | +0.51 %  |
|                          | 20 Days    |                      | +0.010                  | 1                    | +1.02 %  |
| Medium<br>Term<br>Return | 3 Months   |                      | -0.025                  | i                    | -2.45 %  |
|                          | 6 Months   |                      | +0 140                  | _                    | +16.37 % |
|                          | 1 Year     | 0.010                | +0.530                  |                      | +116.139 |
|                          | 2 Years    | 0.020                | +0.350                  |                      | +57.36 % |
| Long Term<br>Return      | 3 Years    | 0.030                | +0.285                  |                      | +44.37 % |
|                          | 5 Years    | 0.065                | +0.035                  |                      | *10.42 % |
| Annualised<br>Return     | Annualised |                      |                         | 1                    | +2.00 %  |