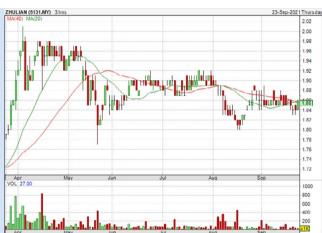

**ZHULIAN CORPORATION BERHAD** (5131)

Analysis @

| Period                   |            | Dividend<br>Received | Capital<br>Appreciation | Total Shareholder Ret | urn     |
|--------------------------|------------|----------------------|-------------------------|-----------------------|---------|
|                          | 5 Days     |                      | +0.010                  |                       | +0.54 % |
| Short Term<br>Return     | 10 Days    | 8                    | ÷                       |                       |         |
|                          | 20 Days    |                      |                         |                       |         |
| Medium<br>Term<br>Return | 3 Months   | 0.030                | 0.060                   |                       | -1.05 % |
|                          | 6 Months   | 0.060                | +0.070                  |                       | +7.26 % |
|                          | 1 Year     | 0.170                | +0.537                  |                       | +53.44  |
|                          | 2 Years    | 0.310                | +0.344                  |                       | +43.14  |
| Long Term<br>Return      | 3 Years    | 0.410                | +0.553                  |                       | +73.68  |
|                          | 5 Years    | 0.555                | +0.593                  |                       | +90.61  |
| Annualised<br>Return     | Annualised |                      |                         | _                     | +13.77  |