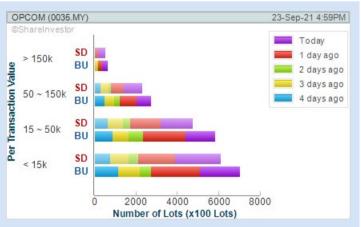

> click Save Template > Create New Template type (Non-Shariah Up-Trending Stocks) > click Create Click Save Template As > select Non-Shariah Up Trending

Stocks > click Save

**BINTAI KINDEN CORPORATION BERHAD** (6998)

**AIRASIA GROUP BERHAD** (5099)

**OPCOM HOLDINGS BERHAD** (0035)

Analysis 🙉

Volume Distribution Chart is a statistical interpretation of the current sentiment on each stock in graphical format. The highest bar categorized as >150k is likely to be traded by institutions or super dealers, while the lowest bar categorized as <15k usually represents retail investors. "Buy Up" refers to more buyers snatching up the lots queued at selling price. "Sell Down" refers to sellers selling their shares to the buying queue.