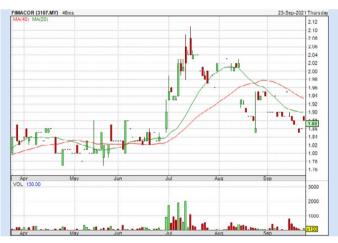

**FIMA CORPORATION BERHAD** (3107)

| Period                   |            | Dividend<br>Received | Capital<br>Appreciation | Total Shareholder Re | turn    |
|--------------------------|------------|----------------------|-------------------------|----------------------|---------|
|                          | 5 Days     |                      |                         |                      |         |
| Short Term<br>Return     | 10 Days    |                      | -0.020                  | 1                    | -1.05 % |
|                          | 20 Days    |                      | -0.050                  |                      | -2.59 % |
| Medium<br>Term<br>Return | 3 Months   | 0.075                | +0.030                  | -                    | *5.60 % |
|                          | 6 Months   | 0.075                | +0 040                  | _                    | +6.25 % |
|                          | 1 Year     | 0.125                | +0.370                  |                      | +32.78  |
|                          | 2 Years    | 0.250                | +0.090                  |                      | +18.99  |
| Long Term<br>Return      | 3 Years    | 0.375                | +0.020                  |                      | +21.249 |
|                          | 5 Years    | 0.600                | -0.243                  |                      | +16.82  |
| Annualised<br>Return     | Annualised |                      | -                       | •                    | •3.16 % |