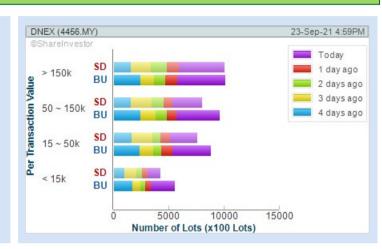

#### **Price & Volume Distribution Charts** (as at Yesterday)

**Definition** 

Shariah compliant stocks with Technical Analysis showing the closing price Yesterday is higher than previous closing price and 5-days Moving Average Price with Volume Spike

Volume Distribution Chart is a statistical interpretation of the current sentiment on each stock in graphical format. The highest bar categorized as >150k is likely to be traded by institutions or super dealers, while the lowest bar categorized as <15k usually represents retail investors. "Buy Up" refers to more buyers snatching up the lots queued at selling price. "Sell Down" refers to sellers selling their shares to the buying queue

**DAGANG NEXCHANGE BERHAD** (4456)

**BINTAI KINDEN CORPORATION BERHAD** (6998)

**AIRASIA GROUP BERHAD** (5099)

**FITTERS** (9318)

Analysis @

**KUMPULAN** JETSON BERHAD (9083)

Analysis @