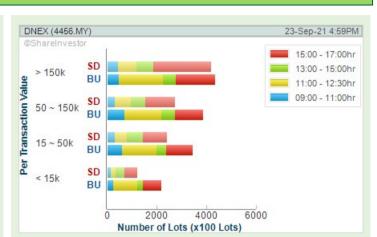

#### **Price & Volume Distribution Charts** (as at Yesterday)

**Definition** 

Shariah compliant stocks with Technical Analysis showing the closing price Yesterday is higher than previous closing price and 5-days Moving Average Price with Volume Spike

Volume Distribution Chart is a statistical interpretation of the current sentiment on each stock in graphical format. The highest bar categorized as >150k is likely to be traded by institutions or super dealers, while the lowest bar categorized as <15k usually represents retail investors. "Buy Up" refers to more buyers snatching up the lots queued at selling price. "Sell Down" refers to sellers selling their shares to the buying queue

**DAGANG NEXCHANGE BERHAD** (4456)

**BINTAI KINDEN CORPORATION BERHAD** (6998)

**AIRASIA GROUP BERHAD** (5099)

**FITTERS** (9318)

Analysis @

**KUMPULAN** JETSON BERHAD (9083)

Analysis @