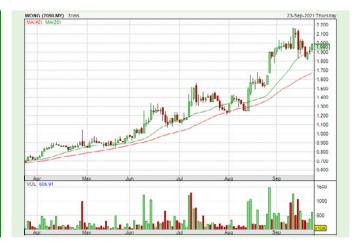

#### **SHARIAH MOMENTUM UP STOCKS**

#### Price & Volume Distribution Charts (as at Yesterday)

**Technical Analysis** 

**Definition** 

Shariah compliant stocks with Technical Analysis showing Bullish Momentum and Price Uptrend. The share price closed at the highest price yesterday. Both the highest and lowest price were higher than the previous day's highest and lowest price.

**Chart Guide** 

Volume Distribution Chart is a statistical interpretation of the current sentiment on each stock in graphical format. The highest bar categorized as >150k is likely to be traded by institutions or super dealers, while the lowest bar categorized as <15k usually represents retail investors. "Buy Up" refers to more buyers snatching up the lots queued at selling price. "Sell Down" refers to sellers selling their shares to the buying queue.

Volume Distribution

**DATASONIC GROUP BERHAD** (5216)

**TENAGA NASIONAL BERHAD** (5347)

**YBS INTERNATIONAL BERHAD** (0025)

WONG ENGINEERING CORPORATION (7050)

**Analysis** 

**HARN LEN CORPORATION** (7501)