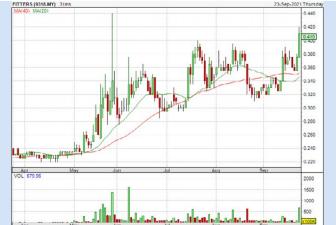

#### **Shariah Top Actives**

| (40 41 1010 40) |            |           |  |  |  |
|-----------------|------------|-----------|--|--|--|
| Name            | Price (RM) | Volume    |  |  |  |
| DNEX [S]        | 0.830      | 2,622,705 |  |  |  |
| BINTAI [S]      | 0.685      | 1,240,787 |  |  |  |
| SERBADK [S]     | 0.340      | 1,134,863 |  |  |  |
| AIRASIA [S]     | 1.000      | 1,043,471 |  |  |  |
| TFP [S]         | 0.125      | 982,528   |  |  |  |
| OPCOM [S]       | 1.000      | 963,509   |  |  |  |
| KANGER [S]      | 0.055      | 889,587   |  |  |  |
| PASUKGB [S]     | 0.065      | 685,009   |  |  |  |
| FITTERS [S]     | 0.410      | 679,961   |  |  |  |
| FMICO [S]       | 0.520      | 659 327   |  |  |  |