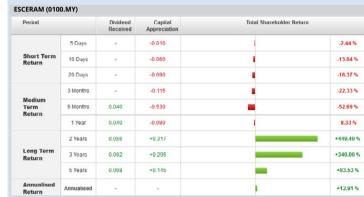

ES **CERAMICS TECHNOLOGY BERHAD** (0100)

**INNOPRISE PLANTATIONS BERHAD** (6262)

| Period               |            | Dividend<br>Received | Capital<br>Appreciation | Total Shareholder Re | eturn    |
|----------------------|------------|----------------------|-------------------------|----------------------|----------|
|                      | 5 Days     |                      | +0.020                  | 1                    | +1.80 %  |
| Short Term<br>Return | 10 Days    | 0.080                | -0.130                  |                      | -3.97 %  |
|                      | 20 Days    | 0.080                | -0.033                  | 1                    | +4.04 %  |
| Medium               | 3 Months   | 0.100                | +0.132                  | _                    | +23.25 9 |
|                      | 6 Months   | 0 100                | +0.054                  | -                    | +14.31 9 |
| Neturn.              | 1 Year     | 0.165                | +0 141                  | _                    | +30.94 % |
|                      | 2 Years    | 0.185                | +0.500                  |                      | +108.73  |
| Long Term<br>Return  | 3 Years    | 0.195                | +0.403                  |                      | +82.26 9 |
|                      | 5 Years    | 0.265                | +0 490                  |                      | +117.97  |
| Annualised<br>Return | Annualised | -                    |                         | _                    | +16.86 9 |