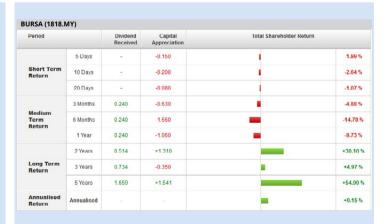

**BURSA MALAYSIA BERHAD** (1818)

**HARBOUR-LINK GROUP BERHAD** (2062)

| ARBOUR (20               | 02.IVI I ) |                      |                         |                      |          |
|--------------------------|------------|----------------------|-------------------------|----------------------|----------|
| Period                   |            | Dividend<br>Received | Capital<br>Appreciation | Total Shareholder Re | eturn    |
|                          | 5 Days     |                      | -0.015                  | 1                    | -1.49 %  |
| Short Term<br>Return     | 10 Days    | - 1                  | +0.005                  |                      | +0.51 %  |
|                          | 20 Days    |                      | +0.010                  | 1                    | +1.02 %  |
| Medium<br>Term<br>Return | 3 Months   |                      | -0.025                  | i                    | -2.45 %  |
|                          | 6 Months   |                      | +0 140                  | _                    | +16.37 % |
|                          | 1 Year     | 0.010                | +0.530                  |                      | +116.139 |
|                          | 2 Years    | 0.020                | +0.350                  |                      | +57.36 % |
| Long Term<br>Return      | 3 Years    | 0.030                | +0.285                  |                      | +44.37 % |
|                          | 5 Years    | 0.065                | +0.035                  |                      | *10.42 % |
| Annualised<br>Return     | Annualised |                      |                         | 1                    | +2.00 %  |