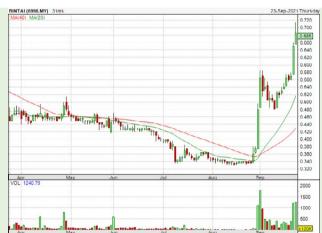

> click Save Template > Create New Template type (Non-Shariah Up-Trending Stocks) > click Create Click Save Template As > select Non-Shariah Up Trending

Stocks > click Save

**BINTAI KINDEN CORPORATION BERHAD** (6998)