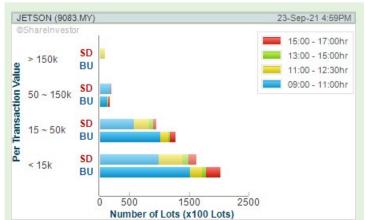

Volume Distribution Chart is a statistical interpretation of the current sentiment on each stock in graphical format. The highest bar categorized as >150k is likely to be traded by institutions or super dealers, while the lowest bar categorized as <15k usually represents retail investors. "Buy Up" refers to more buyers snatching up the lots queued at selling price. "Sell Down" refers to sellers selling their shares to the buying queue

**DAGANG NEXCHANGE BERHAD** (4456)

**BINTAI KINDEN CORPORATION BERHAD** (6998)

**AIRASIA GROUP BERHAD** (5099)

**FITTERS** (9318)

Analysis @

**KUMPULAN** JETSON BERHAD (9083)

Analysis @