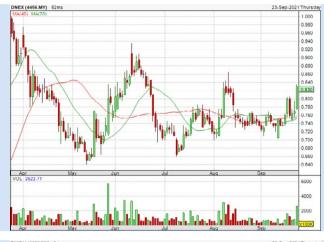

#### **Shariah Top Actives**

| (40 41 1010 40) |            |           |  |  |  |
|-----------------|------------|-----------|--|--|--|
| Name            | Price (RM) | Volume    |  |  |  |
| DNEX [S]        | 0.830      | 2,622,705 |  |  |  |
| BINTAI [S]      | 0.685      | 1,240,787 |  |  |  |
| SERBADK [S]     | 0.340      | 1,134,863 |  |  |  |
| AIRASIA [S]     | 1.000      | 1,043,471 |  |  |  |
| TFP [S]         | 0.125      | 982,528   |  |  |  |
| OPCOM [S]       | 1.000      | 963,509   |  |  |  |
| KANGER [S]      | 0.055      | 889,587   |  |  |  |
| PASUKGB [S]     | 0.065      | 685,009   |  |  |  |
| FITTERS [S]     | 0.410      | 679,961   |  |  |  |
| FMICO [S]       | 0.520      | 659 327   |  |  |  |

#### **Shariah Top Turnover**

| Name        | Price (RM) | Value (RM)  |
|-------------|------------|-------------|
| DNEX [S]    | 0.830      | 212,279,069 |
| TOPGLOV [S] | 2.670      | 128,872,944 |
| OPCOM [S]   | 1.000      | 111,406,607 |
| INARI [S]   | 3.750      | 105,398,909 |
| AIRASIA [S] | 1.000      | 102,177,711 |
| BINTAI [S]  | 0.685      | 85,137,527  |
| TENAGA [S]  | 9.990      | 75,070,898  |
| CTOS [S]    | 2.040      | 66,497,204  |
| PCHEM [S]   | 8.080      | 58,809,808  |
| HIGHTEC [S] | 2.220      | 58,603,060  |