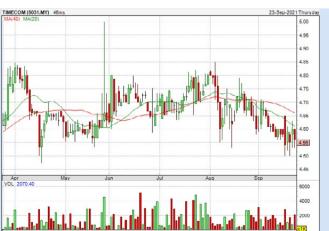

| _                      | *6.03 % |
| Medium<br>Term<br>Return | 6 Months   | 0.085                | +0.110                  | -                      | +4.55 % |
|                          | 1 Year     | 0.150                | +0.420                  |                        | +14.32  |
|                          | 2 Years    | 0.263                | +0.260                  |                        | +12.63  |
| Long Term<br>Return      | 3 Years    | 0.394                | +0.650                  |                        | +27.84  |
|                          | 5 Years    | 0.658                |                         |                        | +14.95  |
| Annualised<br>Return     | Annualised | -                    |                         | •                      | +2.83 % |





| Period                   |            | Dividend Capital<br>Received Appreciation |        | Total Shareholder Return |           |
|--------------------------|------------|-------------------------------------------|--------|--------------------------|-----------|
|                          | 5 Days     |                                           | -0.020 |                          | -0.44 %   |
| Short Term<br>Return     | 10 Days    | -                                         | -0.050 |                          | -1.08 %   |
|                          | 20 Days    | -                                         | -0.140 | 1                        | -2.90 %   |
| Medium<br>Term<br>Return | 3 Months   |                                           | -0.167 | 1.                       | -3.53