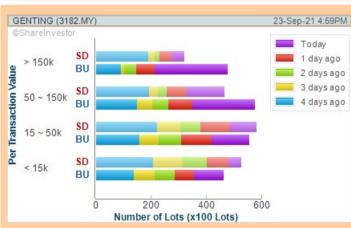

**GENTING MALAYSIA BERHAD** (4715)

GENTING **BERHAD** (3182)

**LAMBO** GROUP **BERHAD** (0018)

**CIMB GROUP HOLDINGS** (1023)

Analysis

Volume Distribution Chart is a statistical interpretation of the current sentiment on each stock in graphical format. The highest bar categorized as >150k is likely to be traded by institutions or super dealers, while the lowest bar categorized as <15k usually represents retail investors. "Buy Up" refers to more buyers snatching up the lots queued at selling price. "Sell Down" refers to sellers selling their shares to the buying queue