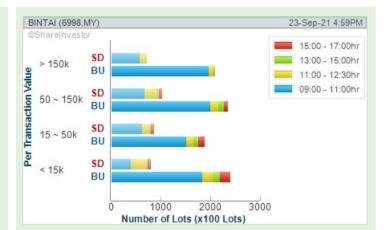

#### Price & Volume Distribution Charts (Over 5 trading days as at Yesterday)

**Technical Analysis** 

**Definition** 

Stocks with Technical Analysis showing Bullish Momentum and Price Uptrend.

**Chart Guide** 

Volume Distribution Chart is a statistical interpretation of the current sentiment on each stock in graphical format. The highest bar categorized as >150k is likely to be traded by institutions or super dealers, while the lowest bar categorized as <15k usually represents retail investors. "Buy Up" refers to more buyers snatching up the lots queued at selling price. "Sell Down" refers to sellers selling their shares to the buying queue.

> click Save Template > Create New Template type (Non-Shariah Up-Trending Stocks) > click Create Click Save Template As > select Non-Shariah Up Trending

Stocks > click Save

**BINTAI KINDEN CORPORATION BERHAD** (6998)