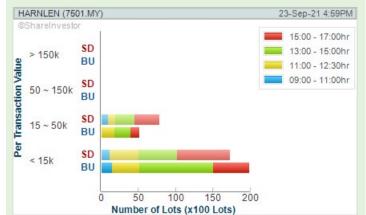

#### **SHARIAH MOMENTUM UP STOCKS**

#### Price & Volume Distribution Charts (as at Yesterday)

**Technical Analysis** 

**Definition** 

Shariah compliant stocks with Technical Analysis showing Bullish Momentum and Price Uptrend. The share price closed at the highest price yesterday. Both the highest and lowest price were higher than the previous day's highest and lowest price.

**Chart Guide** 

Volume Distribution Chart is a statistical interpretation of the current sentiment on each stock in graphical format. The highest bar categorized as >150k is likely to be traded by institutions or super dealers, while the lowest bar categorized as <15k usually represents retail investors. "Buy Up" refers to more buyers snatching up the lots queued at selling price. "Sell Down" refers to sellers selling their shares to the buying queue.

Volume Distribution

**DATASONIC GROUP BERHAD** (5216)

**TENAGA NASIONAL BERHAD** (5347)

**YBS INTERNATIONAL BERHAD** (0025)

WONG ENGINEERING CORPORATION (7050)

**Analysis** 

**HARN LEN CORPORATION** (7501)