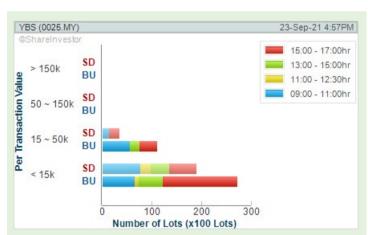

#### Price & Volume Distribution Charts (as at Yesterday)

**Technical Analysis** 

**Definition** 

Shariah compliant stocks with Technical Analysis showing Bullish Momentum and Price Uptrend. The share price closed at the highest price yesterday. Both the highest and lowest price were higher than the previous day's highest and lowest price.

**Chart Guide** 

Volume Distribution Chart is a statistical interpretation of the current sentiment on each stock in graphical format. The highest bar categorized as >150k is likely to be traded by institutions or super dealers, while the lowest bar categorized as <15k usually represents retail investors. "Buy Up" refers to more buyers snatching up the lots queued at selling price. "Sell Down" refers to sellers selling their shares to the buying queue.

Volume Distribution

**DATASONIC GROUP BERHAD** (5216)

**TENAGA NASIONAL BERHAD** (5347)

**YBS INTERNATIONAL BERHAD** (0025)

WONG ENGINEERING CORPORATION (7050)

**Analysis** 

**HARN LEN CORPORATION** (7501)