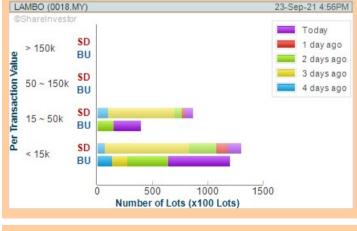

**GENTING MALAYSIA BERHAD** (4715)

GENTING **BERHAD** (3182)

**LAMBO** GROUP **BERHAD** (0018)

**CIMB GROUP HOLDINGS** (1023)

Analysis

Volume Distribution Chart is a statistical interpretation of the current sentiment on each stock in graphical format. The highest bar categorized as >150k is likely to be traded by institutions or super dealers, while the lowest bar categorized as <15k usually represents retail investors. "Buy Up" refers to more buyers snatching up the lots queued at selling price. "Sell Down" refers to sellers selling their shares to the buying queue