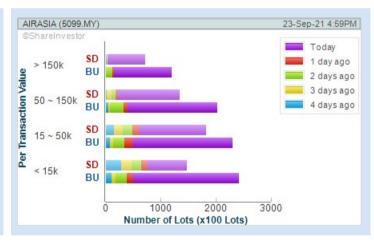

> click Save Template > Create New Template type (Non-Shariah Up-Trending Stocks) > click Create Click Save Template As > select Non-Shariah Up Trending

Stocks > click Save

**BINTAI KINDEN CORPORATION BERHAD** (6998)

**AIRASIA GROUP BERHAD** (5099)

**OPCOM HOLDINGS BERHAD** (0035)

Analysis 🙉

Volume Distribution Chart is a statistical interpretation of the current sentiment on each stock in graphical format. The highest bar categorized as >150k is likely to be traded by institutions or super dealers, while the lowest bar categorized as <15k usually represents retail investors. "Buy Up" refers to more buyers snatching up the lots queued at selling price. "Sell Down" refers to sellers selling their shares to the buying queue.