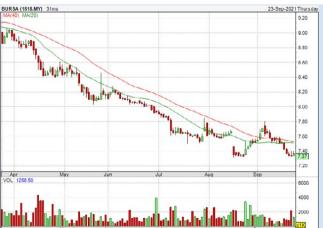

**BURSA MALAYSIA BERHAD** (1818)

**HARBOUR-LINK GROUP BERHAD** (2062)

| ARBOUR (20               | 02.IVI I ) |                      |                         |                      |          |
|--------------------------|------------|----------------------|-------------------------|----------------------|----------|
| Period                   |            | Dividend<br>Received | Capital<br>Appreciation | Total Shareholder Re | eturn    |
|                          | 5 Days     |                      | -0.015                  | 1                    | -1.49 %  |
| Short Term<br>Return     | 10 Days    | - 1                  | +0.005                  |                      | +0.51 %  |
|                          | 20 Days    |                      | +0.010                  | 1                    | +1.02 %  |
| Medium<br>Term<br>Return | 3 Months   |                      | -0.025                  | i                    | -2.45 %  |
|                          | 6 Months   |                      | +0 140                  | _                    | +16.37 % |
|                          | 1 Year     | 0.010                | +0.530                  |                      | +116.139 |
|                          | 2 Years    | 0.020                | +0.350                  |                      | +57.36 % |
| Long Term<br>Return      | 3 Years    | 0.030                | +0.285                  |                      | +44.37 % |
|                          | 5 Years    | 0.065                | +0.035                  |                      | *10.42 % |
| Annualised<br>Return     | Annualised |                      |                         | 1                    | +2.00 %  |