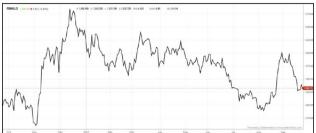

#### **Eye On The Markets**

This week, on Friday (24Sep), the Ringgit opened at 4.1770 against the USD from 4.1860 on Monday (20Sept). Meanwhile, the Ringgit was 3.0974 to the Sing Dollar on Friday (24Sep). On Monday (20Sept), the FBM KLCI opened at 1547.62. As at Friday (24Sep) 10:00am, the FBM KLCI is down 17.97 points for the week at 1529.65. Over in US, the overnight Dow Jones Industrial Average closed up 506.50 points (+1.48%) to 34,764.82 whilst the NASDAQ added 155.40 points (+1.04%) to 15,052.20.

KLCI 1 Year Chart

#### **Equity**

World equity markets were shaken by news of Evergrande troubles and naturally, most markets closed on a softer note. Markets that closed lower dropped by between 0.1% and 2.3% while selected markets that were firmer week-on-week, gained between 0.1% and 1.3%. Ironically, it was the Shanghai Composite Index that posted one of the biggest gain among all the markets with a gain of 1%, despite the rippling effect from Evergrande. On the local bourse, the KLCI closed the week 15.92 pts lower at 1,539.34 pts as selling pressure on selected index-linked stocks took its toll on the market.