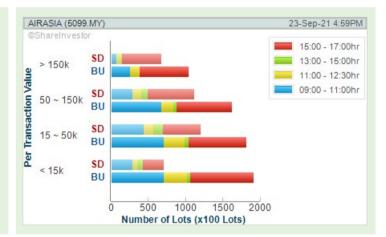

#### **Price & Volume Distribution Charts** (as at Yesterday)

**Definition** 

Shariah compliant stocks with Technical Analysis showing the closing price Yesterday is higher than previous closing price and 5-days Moving Average Price with Volume Spike

Volume Distribution Chart is a statistical interpretation of the current sentiment on each stock in graphical format. The highest bar categorized as >150k is likely to be traded by institutions or super dealers, while the lowest bar categorized as <15k usually represents retail investors. "Buy Up" refers to more buyers snatching up the lots queued at selling price. "Sell Down" refers to sellers selling their shares to the buying queue

**DAGANG NEXCHANGE BERHAD** (4456)

**BINTAI KINDEN CORPORATION BERHAD** (6998)

**AIRASIA GROUP BERHAD** (5099)

**FITTERS** (9318)

Analysis @

**KUMPULAN** JETSON BERHAD (9083)

Analysis @