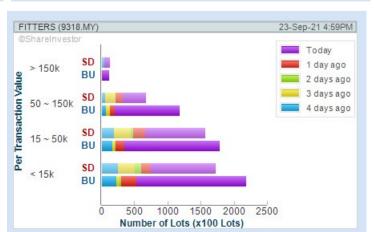

Volume Distribution Chart is a statistical interpretation of the current sentiment on each stock in graphical format. The highest bar categorized as >150k is likely to be traded by institutions or super dealers, while the lowest bar categorized as <15k usually represents retail investors. "Buy Up" refers to more buyers snatching up the lots queued at selling price. "Sell Down" refers to sellers selling their shares to the buying queue

**DAGANG NEXCHANGE BERHAD** (4456)

**BINTAI KINDEN CORPORATION BERHAD** (6998)

**AIRASIA GROUP BERHAD** (5099)

**FITTERS** (9318)

Analysis @

**KUMPULAN** JETSON BERHAD (9083)

Analysis @