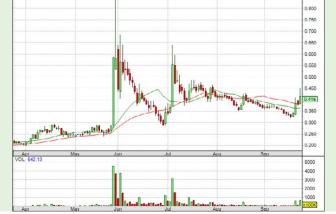

**DAGANG NEXCHANGE BERHAD** (4456)

**BINTAI KINDEN CORPORATION BERHAD** (6998)

**AIRASIA GROUP BERHAD** (5099)

**FITTERS** (9318)

Analysis @

**KUMPULAN** JETSON BERHAD (9083)

Analysis @

#### **Top % Gainers**

| Name    | Price (RM) | Change (%) |
|---------|------------|------------|
| PMBTECH | 12.960     | +81.51     |
| SCBUILD | 0.105      | +61.54     |
| ОРСОМ   | 1.000      | +52.67     |
| SAM     | 19.500     | +34.67     |
| TURIYA  | 0.310      | +31.91     |
| ENCORP  | 0.500      | +31.58     |
| BINTAI  | 0.685      | +26.85     |
| JETSON  | 0.415      | +23.88     |
| SUBUR   | 0.850      | +21.43     |
| RESINTC | 0.740      | +21.31     |