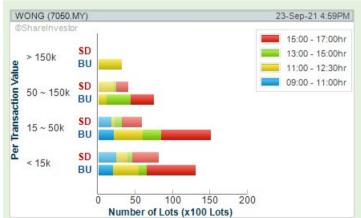

#### **SHARIAH MOMENTUM UP STOCKS**

#### Price & Volume Distribution Charts (as at Yesterday)

**Technical Analysis** 

**Definition** 

Shariah compliant stocks with Technical Analysis showing Bullish Momentum and Price Uptrend. The share price closed at the highest price yesterday. Both the highest and lowest price were higher than the previous day's highest and lowest price.

**Chart Guide** 

Volume Distribution Chart is a statistical interpretation of the current sentiment on each stock in graphical format. The highest bar categorized as >150k is likely to be traded by institutions or super dealers, while the lowest bar categorized as <15k usually represents retail investors. "Buy Up" refers to more buyers snatching up the lots queued at selling price. "Sell Down" refers to sellers selling their shares to the buying queue.

Volume Distribution

**DATASONIC GROUP BERHAD** (5216)

**TENAGA NASIONAL BERHAD** (5347)

**YBS INTERNATIONAL BERHAD** (0025)

WONG ENGINEERING CORPORATION (7050)

**Analysis** 

**HARN LEN CORPORATION** (7501)