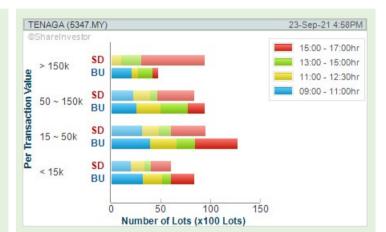

#### Price & Volume Distribution Charts (as at Yesterday)

**Technical Analysis** 

**Definition** 

Shariah compliant stocks with Technical Analysis showing Bullish Momentum and Price Uptrend. The share price closed at the highest price yesterday. Both the highest and lowest price were higher than the previous day's highest and lowest price.

**Chart Guide** 

Volume Distribution Chart is a statistical interpretation of the current sentiment on each stock in graphical format. The highest bar categorized as >150k is likely to be traded by institutions or super dealers, while the lowest bar categorized as <15k usually represents retail investors. "Buy Up" refers to more buyers snatching up the lots queued at selling price. "Sell Down" refers to sellers selling their shares to the buying queue.

Volume Distribution

**DATASONIC GROUP BERHAD** (5216)

**TENAGA NASIONAL BERHAD** (5347)

**YBS INTERNATIONAL BERHAD** (0025)

WONG ENGINEERING CORPORATION (7050)

**Analysis** 

**HARN LEN CORPORATION** (7501)