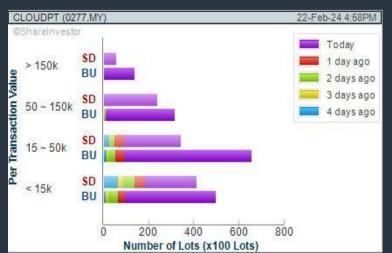

### Price & Volume Distribution Charts (as at Yesterday)

**Technical Analysis** 

DEFINITION: Shariah compliant stocks with Technical Analysis showing 5-days & 10-days Moving Average Price below Yesterday's Close over past 3 days and with Volume Spike.

CHART GUIDE: Volume Distribution Chart is a statistical interpretation of the current sentiment on each stock in graphical format. The highest bar categorized as >150k is likely to be traded by institutions or super dealers, while the lowest bar categorized as <15k usually represents retail investors. "Buy Up" refers to more buyers snatching up the lots queued at selling price. "Sell Down" refers to sellers selling their shares to the buying queue