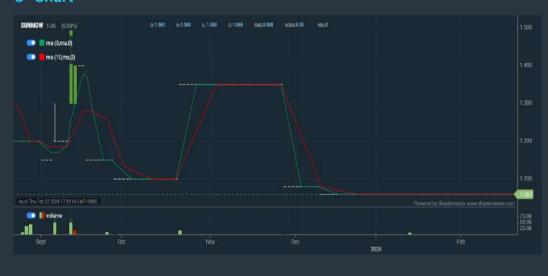

### **SUNMOW HOLDING BERHAD (03050)**

#### C<sup>2</sup> Chart

| Period             |            | Dividend<br>Received | Capital<br>Appreciation | Total Shareholder Refurn              |          |
|--------------------|------------|----------------------|-------------------------|---------------------------------------|----------|
|                    | 5 Days     | 44                   | 16                      |                                       | 747      |
| Short Term Return  | 10 Days    | 44                   | 8                       |                                       | 727      |
|                    | 20 Days    | 44                   | 8                       |                                       | 727      |
| 3 Months           | 3 Months   | 44                   | -0.290                  | _                                     | -21.48 % |
| Medium Term Return | 6 Months   | 82                   | -0.140                  | -                                     | -11.67 % |
|                    | 1 Year     | 42                   | +0.410                  | 9                                     | +63.089  |
| Long Term Return   | 2 Years    | 82                   | +0.160                  | i i i i i i i i i i i i i i i i i i i | +17.78 9 |
| Annualised Return  | Annualised | 82                   | is .                    |                                       | +8.53 %  |