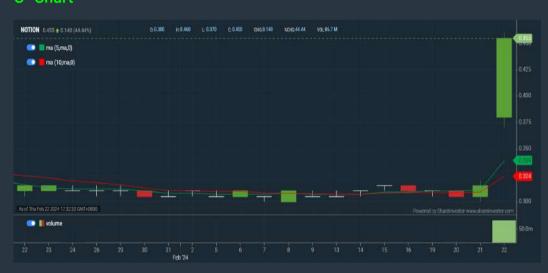

### **NOTION VTEC BERHAD (0083)**

#### C<sup>2</sup> Chart

#### NOTION

Price updated at 22 Feb 2024 17:08

| Last: <b>0.455</b> | Change: <b>+0.140</b>     | Volume: <b>867,191</b>      |
|--------------------|---------------------------|-----------------------------|
| Last: <b>0.433</b> | Change (%): <b>+44.44</b> | Range: <b>0.370 - 0.460</b> |

TA Scanner Results based on historical data up to 22 Feb 2024

| Condition                                                   | Signal  | Explanation                                                                                             |
|-------------------------------------------------------------|---------|---------------------------------------------------------------------------------------------------------|
| Bollinger Band: High<br>Above Upper Bollinger<br>Band       | Neutral | <ol> <li>High above upper bollinger band(14,2).</li> <li>Average volume(5) is above 100,000.</li> </ol> |
| Bollinger Band: Low Below<br>Lower Bollinger Band           | Neutral | <ol> <li>Low below lower bollinger band(14,2).</li> <li>Average volume(5) is above 100,000.</li> </ol>  |
| Candlestick: Bullish<br>Engulfing                           | Long    | Bullish: Engulfing                                                                                      |
| Chaikin Volatility:<br>Increasing Chaikin<br>Volatility     | Neutral | Chaikin Volatility(10,10) has been increasing for 5 days                                                |
| DM: Bullish Directional<br>Movement                         | Long    | -DI(14) crossed below +DI(14)                                                                           |
| Donchian Channels: High<br>Above Upper Donchian<br>Channels | Long    | High crossed above the upper Donchian<br>Channel(14,4)                                                  |
| MA: Long Term Bullish<br>Moving Average Crossover           | Long    | MA(50) crossed above MA(200) within the last 1 day.                                                     |