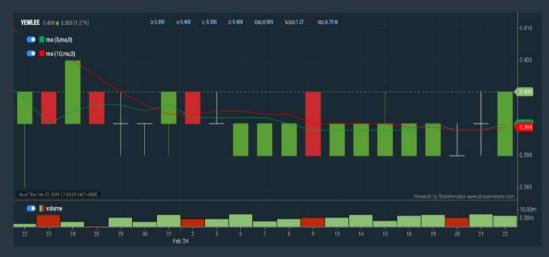

### YEW LEE PACIFIC GROUP BERHAD (0248)

#### C<sup>2</sup> Chart

### Price & Volume Distribution Charts (Over 3 trading days as at Yesterday)

Technical Analysis

**DEFINITION:** Stocks with Technical Analysis showing Bullish Momentum and Price Uptrend

**CHART GUIDE**: Volume Distribution Chart is a statistical interpretation of the current sentiment on each stock in graphical format. The highest bar categorized as >150k is likely to be traded by institutions or super dealers, while the lowest bar categorized as <15k usually represents retail investors. "Buy Up" refers to more buyers snatching up the lots queued at selling price. "Sell Down" refers to sellers selling their shares to the buying queue.

SHAREINVESTOR
WEBPR
step-by-step
GUIDE

**ShareInvestor WebPro > Screener >** Market Screener (FA & TA) > select BURSA > add criteria