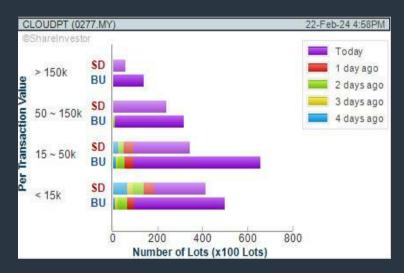

# **CLOUDPOINT TECHNOLOGY BERHAD (0277)**

C<sup>2</sup> Chart

CHART GUIDE: Volume Distribution Chart is a statistical interpretation of the current sentiment on each stock in graphical format. The highest bar categorized as >150k is likely to be traded by institutions or super dealers, while the lowest bar categorized as <15k usually represents retail investors. "Buy Up" refers to more buyers snatching up the lots queued at selling price. "Sell Down" refers to sellers selling their shares to the buying queue