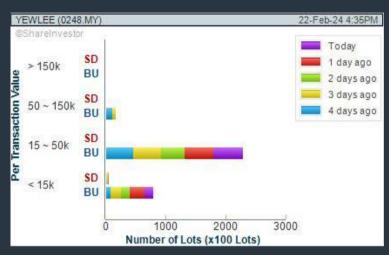

### YEW LEE PACIFIC GROUP BERHAD (0248)

#### C<sup>2</sup> Chart

### Price & Volume Distribution Charts (Over 3 trading days as at Yesterday)

Technical Analysis

**DEFINITION:** Stocks with Technical Analysis showing Bullish Momentum and Price Uptrend

**CHART GUIDE**: Volume Distribution Chart is a statistical interpretation of the current sentiment on each stock in graphical format. The highest bar categorized as >150k is likely to be traded by institutions or super dealers, while the lowest bar categorized as <15k usually represents retail investors. "Buy Up" refers to more buyers snatching up the lots queued at selling price. "Sell Down" refers to sellers selling their shares to the buying queue.

SHAREINVESTOR
WEBPR
step-by-step
GUIDE

**ShareInvestor WebPro > Screener >** Market Screener (FA & TA) > select BURSA > add criteria