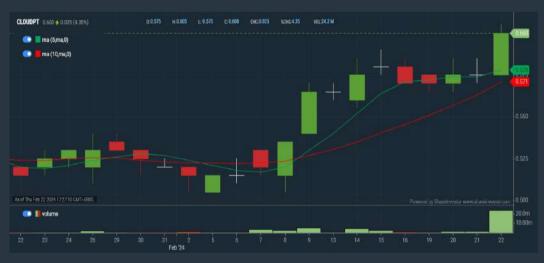

# **CLOUDPOINT TECHNOLOGY BERHAD (0277)**

C<sup>2</sup> Chart

### Price & Volume Distribution Charts (as at Yesterday)

**Technical Analysis** 

DEFINITION: Shariah compliant stocks with Technical Analysis showing 5-days & 10-days Moving Average Price below Yesterday's Close over past 3 days and with Volume Spike.

CHART GUIDE: Volume Distribution Chart is a statistical interpretation of the current sentiment on each stock in graphical format. The highest bar categorized as >150k is likely to be traded by institutions or super dealers, while the lowest bar categorized as <15k usually represents retail investors. "Buy Up" refers to more buyers snatching up the lots queued at selling price. "Sell Down" refers to sellers selling their shares to the buying queue