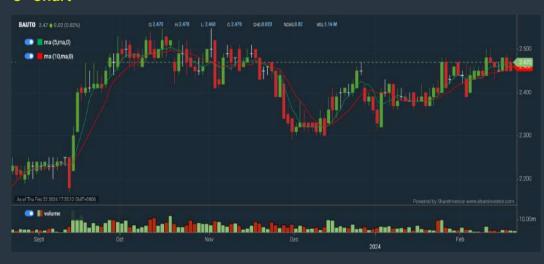

#### **BERMAZ AUTO BERHAD (5248)**

#### C<sup>2</sup> Chart

| Period             |            | Dividend<br>Received | Capital<br>Appreciation | Total Shareholder Return |          |
|--------------------|------------|----------------------|-------------------------|--------------------------|----------|
|                    | 5 Days     | 12                   | 141                     |                          | 19       |
|                    | 10 Days    | 12                   | +0.020                  | 1                        | +0.82 %  |
|                    | 20 Days    | -                    | (4)                     |                          | - 8      |
| Medium Term Return | 3 Months   | 74                   | +0.010                  |                          | +0.41 5  |
|                    | 6 Months   | 8                    | +0.260                  | -                        | +11.76   |
|                    | 1 Year     | et.                  | +2.384                  | -                        | +18.41   |
|                    | 2 Years    | 0.023                | +0.746                  |                          | +44.61   |
| Long Term Return   | 3 Years    | 0.090                | +1.169                  | 6.1                      | +96.77   |
|                    | 5 Years    | 0.332                | +0.459                  |                          | +39.33 1 |
| Annualised Return  | Annualised | 19                   | 141                     |                          | +6.86 %  |