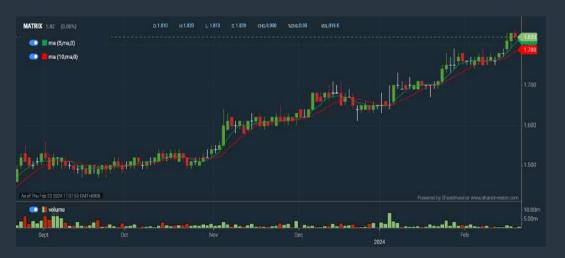

# **MATRIX CONCEPTS HOLDINGS BERHAD (5236)**

| MATRIX (5236.MY)  |            |                                           |        |                          |          |  |
|-------------------|------------|-------------------------------------------|--------|--------------------------|----------|--|
| Period            |            | Dividend Capital<br>Received Appreciation |        | Total Shareholder Return |          |  |
| Short Term Return | 5 Days     | 2                                         | +0.050 | 1                        | +3.41 %  |  |
|                   | 10 Days    | 2                                         | +0.050 | 1                        | +2.82 %  |  |
|                   | 20 Days    | ¥                                         | +0:070 |                          | +4.00 %  |  |
|                   | 3 Months   | 8                                         | +0.200 | -                        | +12.35%  |  |
|                   | 6 Months   |                                           | +9.300 |                          | +19.74%  |  |
|                   | 1 Year     | 2                                         | +6.310 |                          | +20.53 % |  |
| Long Term Return  | 2 Years    |                                           | +0.267 | _                        | +17.19%  |  |
|                   | 3 Years    | 5                                         | +0.653 |                          | +55.96 % |  |
|                   | 5 Years    | 0.198                                     | +0 502 |                          | +53.11 % |  |
| Annualised Return | Annualised | 2                                         | 2      |                          | +8.89 %  |  |