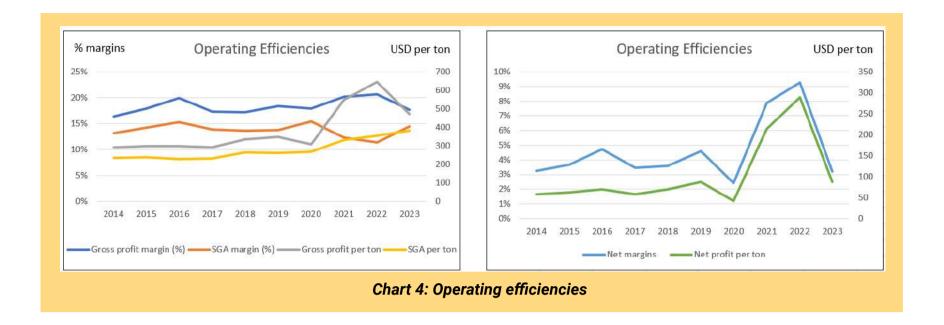

## **VALUATION**

I used 2 key approaches to triangulate the intrinsic value of the company:

- Asset Value: I used the Book Value here.
- · Earnings Value: This was estimated based on its performance over the cycle.

Chart 5 summarizes the picture. With the market price of USD35 per share (as of 29 Jan 2024) you can see that there is no margin of safety under both the Asset Value and Earnings Value