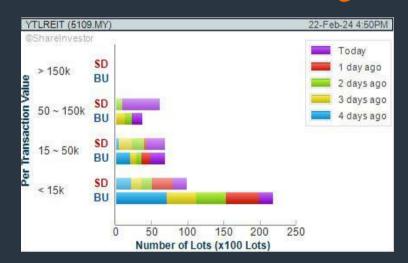

### YTL HOSPITALITY REIT (5109)

#### C<sup>2</sup> Chart

### Price & Volume Distribution Charts (Over 3 trading days as at Yesterday)

Technical Analysis

**DEFINITION:** Stocks with Technical Analysis showing Bullish Momentum and Price Uptrend

**CHART GUIDE**: Volume Distribution Chart is a statistical interpretation of the current sentiment on each stock in graphical format. The highest bar categorized as >150k is likely to be traded by institutions or super dealers, while the lowest bar categorized as <15k usually represents retail investors. "Buy Up" refers to more buyers snatching up the lots queued at selling price. "Sell Down" refers to sellers selling their shares to the buying queue.

SHAREINVESTOR
WEBPR
step-by-step
GUIDE

**ShareInvestor WebPro > Screener >** Market Screener (FA & TA) > select BURSA > add criteria