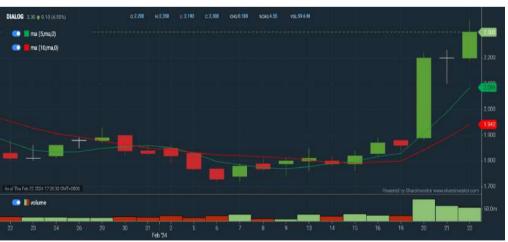

### **DIALOG GROUP BERHAD (7277)**

C<sup>2</sup> Chart

#### **COMPANY BACKGROUND**

Dialog Group Berhad is an integrated technical service provider to the energy sector in Malaysia and international markets. The company operates in 3 core areas: Upstream which involves new field development, rejuvenation, and re-development of mature oil and gas fields; Midstream which involves design, build, own and operate both independent storage and industrial terminals for storing and handling a variety of crude oil, petroleum, LNG and petrochemical products; Downstream to provide a variety of integrated

technical services and solutions across the energy sector.

Profit & Loss (MYR '000)

WebPro 9-Days Free Trial Registration 🙃 (worth RM9) Sign Up Now