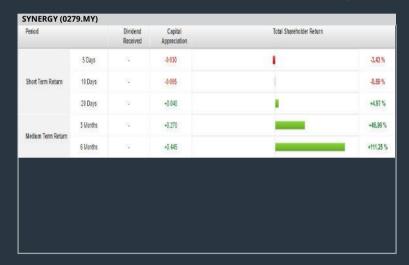

### **SYNERGY HOUSE BERHAD (0279)**

#### C<sup>2</sup> Chart

# Analysis

### **SUNMOW HOLDING BERHAD (03050)**

#### C<sup>2</sup> Chart

| Period             |            | Dividend<br>Received | Capital<br>Appreciation | Total Shareholder Refurn              |          |
|--------------------|------------|----------------------|-------------------------|---------------------------------------|----------|
|                    | 5 Days     | 44                   | 16                      |                                       | 747      |
| Short Term Return  | 10 Days    | 44                   | 8                       |                                       | 727      |
|                    | 20 Days    | 44                   | 8                       |                                       | 727      |
| 3 Months           | 3 Months   | 44                   | -0.290                  | _                                     | -21.48 % |
| Medium Term Return | 6 Months   | 82                   | -0.140                  | -                                     | -11.67 % |
|                    | 1 Year     | 42                   | +0.410                  | 9                                     | +63.089  |
| Long Term Return   | 2 Years    | 82                   | +0.160                  | i i i i i i i i i i i i i i i i i i i | +17.78 9 |
| Annualised Return  | Annualised | 82                   | is .                    |                                       | +8.53 %  |