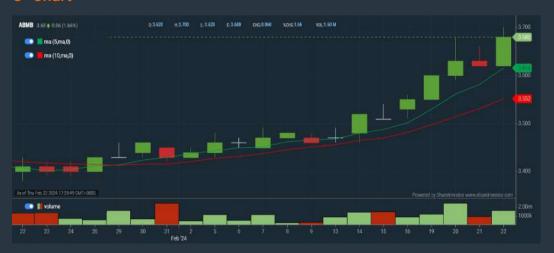

#### **ALLIANCE BANK MALAYSIA BERHAD (2488)**

#### C<sup>2</sup> Chart

### Price & Volume Distribution Charts (Over 3 trading days as at Yesterday)

Technical Analysis

**DEFINITION:** Stocks with Technical Analysis showing Bullish Momentum and Price Uptrend

**CHART GUIDE**: Volume Distribution Chart is a statistical interpretation of the current sentiment on each stock in graphical format. The highest bar categorized as >150k is likely to be traded by institutions or super dealers, while the lowest bar categorized as <15k usually represents retail investors. "Buy Up" refers to more buyers snatching up the lots queued at selling price. "Sell Down" refers to sellers selling their shares to the buying queue.

SHAREINVESTOR
WEBPR
step-by-step
GUIDE

**ShareInvestor WebPro > Screener >** Market Screener (FA & TA) > select BURSA > add criteria