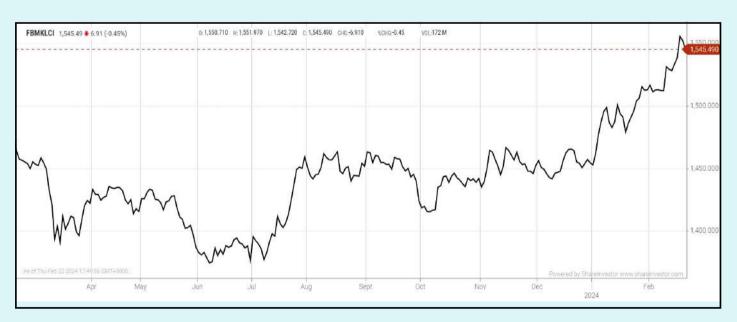

Association (GSMA) will be attended by industry players from various sectors and backgrounds as well as senior government officials from all over the world. The GSMA Ministerial Programme will be a forum for policymakers to discuss current issues in the telecommunication industry. Last year's event attracted the participation of 151 countries and 45 international organisations.

## **EYE ON THE MARKETS**

On Thursday (22Feb), the Ringgit closed at 4.7725 against the USD and 3.5624 to the Sing Dollar. On Monday (19Feb), the FBM KLCI opened at 1533.35. As at Thursday (22Feb) 5:00pm, the FBM KLCI closed up 12.14 points at 1545.49. Over in US, the overnight Dow Jones Industrial Average closed up 456.87 points (+1.18%) to 39,069.11 whilst the NASDAQ added 460.75 points (+2.96%) to 16,041.62.



**KLCI 1 Year Chart** 



# **Over 5 trading days**



- ShareInvestor WebPro (www.shareinvestor.com/my)
- Price > Stock Prices
   Select Market: NASDAQ / NYSE / IDX / SET / HKEX / SGX (One bourse at a time)
   select Stocks Tab

- select Ranking Top Gainers or Top Losers (Over 5 Trading Days)
   Mouse over Column Layout > select Edit Customs > select Name > select Last Done Price > select 5 Days Change > select 52 Weeks High > select 52 Weeks Low > Mouse Over Column Layout > select Custom

#### NASDAQ (USD)

| Top Gainers           |           |                          |                  |                 |  |  |
|-----------------------|-----------|--------------------------|------------------|-----------------|--|--|
| Name                  | Last Done | Change<br>Over 5<br>Days | 52