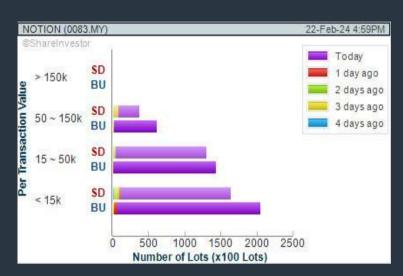

### **NOTION VTEC BERHAD (0083)**

### Price & Volume Distribution Charts (as at Yesterday)

**Technical Analysis** 

DEFINITION: Shariah compliant stocks with Technical Analysis showing 5-days & 10-days Moving Average Price below Yesterday's Close over past 3 days and with Volume Spike.

CHART GUIDE: Volume Distribution Chart is a statistical interpretation of the current sentiment on each stock in graphical format. The highest bar categorized as >150k is likely to be traded by institutions or super dealers, while the lowest bar categorized as <15k usually represents retail investors. "Buy Up" refers to more buyers snatching up the lots queued at selling price. "Sell Down" refers to sellers selling their shares to the buying queue