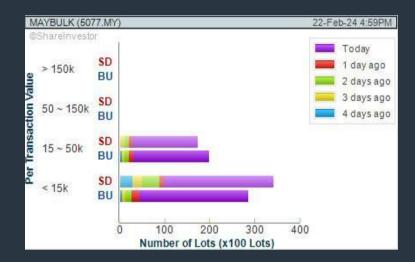

## Price & Volume Distribution Charts (as at Yesterday)

**Technical Analysis** 

**DEFINITION:** Stocks with Technical Analysis showing 5-days & 10-days Moving Average Price below Close over past 1 days and with Volume Spike

CHART GUIDE: Volume Distribution Chart is a statistical interpretation of the current sentiment on each stock in graphical format. The highest bar categorized as >150k is likely to be traded by institutions or super dealers, while the lowest bar categorized as <15k usually represents retail investors. "Buy Up" refers to more buyers snatching up the lots queued at selling price. "Sell Down" refers to sellers selling their shares to the buying queue.