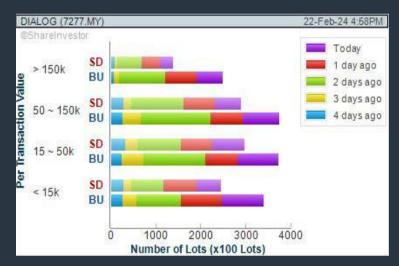

#### **DIALOG GROUP BERHAD (7277)** C<sup>2</sup> Chart

### Price & Volume Distribution Charts (as at Yesterday)

**Technical Analysis** 

DEFINITION: Shariah compliant stocks with Technical Analysis showing 5-days & 10-days Moving Average Price below Yesterday's Close over past 3 days and with Volume Spike.

CHART GUIDE: Volume Distribution Chart is a statistical interpretation of the current sentiment on each stock in graphical format. The highest bar categorized as >150k is likely to be traded by institutions or super dealers, while the lowest bar categorized as <15k usually represents retail investors. "Buy Up" refers to more buyers snatching up the lots queued at selling price. "Sell Down" refers to sellers selling their shares to the buying queue