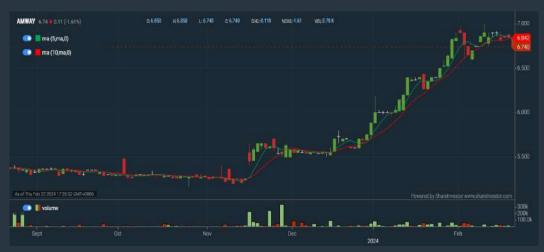

## **AMWAY (M) HOLDINGS BERHAD (6351)**

#### C<sup>2</sup> Chart

| Period                |            | Dividend Capital<br>Received Appreciation |        | Total Shareholder Return |         |
|-----------------------|------------|-------------------------------------------|--------|--------------------------|---------|
|                       | 5 Days     | 82                                        | -0.110 |                          | -1.61%  |
|                       | 10 Days    | 14                                        | +0.040 | I.                       | +0.60 % |
|                       | 20 Days    | 1,2                                       | +0.240 |                          | +3.69 9 |
| Medium Term Return 61 | 3 Months   | 19                                        | +1.140 | Name and                 | +20.36  |
|                       | 6 Months   | æ                                         | +1.360 |                          | +25.28  |
|                       | 1 Year     | 135                                       | +1.330 |                          | +24.58  |
|                       | 2 Years    | 97                                        | +1 320 |                          | +24.35  |
|                       | 3 Years    | 0.075                                     | +1.082 | di di                    | +20.45  |
|                       | 5 Years    | 0.400                                     | +0.732 |                          | +18.84  |
| Annualised Return     | Annualised | 82                                        | 861    |                          | +3.51 9 |