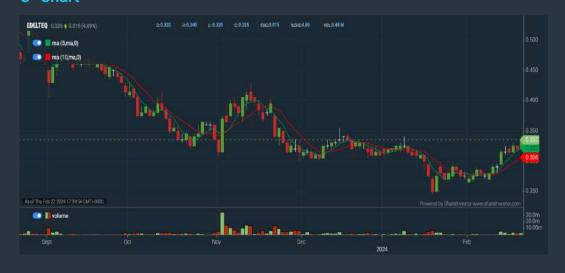

| 727      |
| 3 Months           | 3 Months   | 44                   | -0.290                  | _                                     | -21.48 % |
| Medium Term Return | 6 Months   | 82                   | -0.140                  | -                                     | -11.67 % |
|                    | 1 Year     | 42                   | +0.410                  | 9                                     | +63.089  |
| Long Term Return   | 2 Years    | 82                   | +0.160                  | i i i i i i i i i i i i i i i i i i i | +17.78 9 |
| Annualised Return  | Annualised | 82                   | is .                    |                                       | +8.53 %  |

#### **EDELTEQ HOLDINGS BERHAD (0278)**

#### C<sup>2</sup> Chart









### Price & Total Shareholder Return (as at Yesterday)

**Fundamental Analysis** 

**DEFINITION:** Company revenue is growing and making good quality of earnings with positive Free Cash Flow.

CHART GUIDE: Total Shareholder Return (TSR) combines share price appreciation and distributions paid to show the total return to the shareholder expressed as a percentage.



ShareInvestor WebPro > Screener > Market Screener (FA & TA) > select BURSA > add criteria

- A.Criteria
- 1.Fundamental Analysis Conditions tab >select (i) Free Cash Flow, (ii) Revenue Growth, (iii) Gross Profit (Earnings) Margin, (iv) Quality of Earnings, (v) Total Shareholder Returns,
- > click Add Criteria
- 2. Fundamental Analysis Conditions tab > select (vi) Total Shareholder Returns
- > click Add Criteria

#### **B