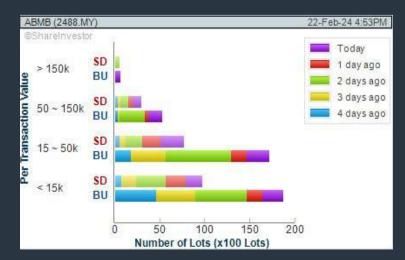

#### **ALLIANCE BANK MALAYSIA BERHAD (2488)**

#### C<sup>2</sup> Chart

### Price & Volume Distribution Charts (Over 3 trading days as at Yesterday)

Technical Analysis

**DEFINITION:** Stocks with Technical Analysis showing Bullish Momentum and Price Uptrend

**CHART GUIDE**: Volume Distribution Chart is a statistical interpretation of the current sentiment on each stock in graphical format. The highest bar categorized as >150k is likely to be traded by institutions or super dealers, while the lowest bar categorized as <15k usually represents retail investors. "Buy Up" refers to more buyers snatching up the lots queued at selling price. "Sell Down" refers to sellers selling their shares to the buying queue.

SHAREINVESTOR
WEBPR
step-by-step
GUIDE

**ShareInvestor WebPro > Screener >** Market Screener (FA & TA) > select BURSA > add criteria