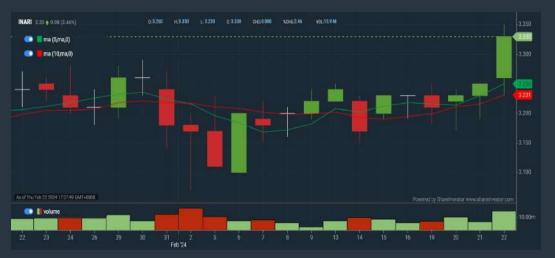

# **INARI AMERTRON BERHAD (0166)**

C<sup>2</sup> Chart

### Price & Volume Distribution Charts (as at Yesterday)

**Technical Analysis** 

DEFINITION: Shariah compliant stocks with Technical Analysis showing 5-days & 10-days Moving Average Price below Yesterday's Close over past 3 days and with Volume Spike.

CHART GUIDE: Volume Distribution Chart is a statistical interpretation of the current sentiment on each stock in graphical format. The highest bar categorized as >150k is likely to be traded by institutions or super dealers, while the lowest bar categorized as <15k usually represents retail investors. "Buy Up" refers to more buyers snatching up the lots queued at selling price. "Sell Down" refers to sellers selling their shares to the buying queue