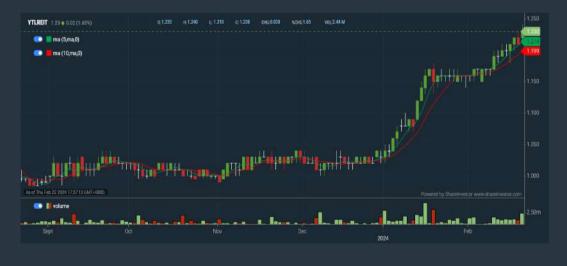

## YTL HOSPITALITY REIT (5109)

| Period            |            | Distribution Capital<br>Received Appreciation |        | Total Shareholder Return |         |  |
|-------------------|------------|-----------------------------------------------|--------|--------------------------|---------|--|
|                   | 5 Days     | (3)                                           | +0.040 |                          | +3.36 5 |  |
|                   | 10 Days    | 4                                             | +0.060 | <b>100</b>               | +5.13 5 |  |
|                   | 20 Days    | 74                                            | +0.070 | <b></b>                  | +6.03   |  |
|                   | 3 Months   | 6                                             | +0.210 | No. (1)                  | +20.59  |  |
|                   | 6 Worths   | 0.7                                           | +0 235 |                          | +23.62  |  |
|                   | 1 Year     | 12                                            | +0 220 |                          | +21.78  |  |
|                   | 2 Years    | 0.019                                         | +0.320 | 12.                      | +37.25  |  |
| Long Term Return  | 3 Years    | 0.061                                         | +0 340 |                          | +45.06  |  |
|                   | 5 Years    | 0.187                                         | -0.070 | _                        | +9.00   |  |
| Annualised Return | Annualised | 69                                            |        |                          | +1.74   |  |