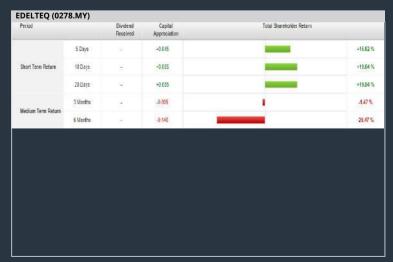

| 727      |
| 3 Months           | 3 Months   | 44                   | -0.290                  | _                                     | -21.48 % |
| Medium Term Return | 6 Months   | 82                   | -0.140                  | -                                     | -11.67 % |
|                    | 1 Year     | 42                   | +0.410                  | 9                                     | +63.089  |
| Long Term Return   | 2 Years    | 82                   | +0.160                  | i i i i i i i i i i i i i i i i i i i | +17.78 9 |
| Annualised Return  | Annualised | 82                   | is .                    |                                       | +8.53 %  |

#### **EDELTEQ HOLDINGS BERHAD (0278)**

#### C<sup>2</sup> Chart









### Price & Total Shareholder Return (as at Yesterday)

**Fundamental Analysis** 

**DEFINITION:** Company revenue is growing and making good quality of earnings with positive Free Cash Flow.

CHART GUIDE: Total Shareholder Return (TSR) combines share price appreciation and distributions paid to show the total return to the shareholder expressed as a percentage.



ShareInvestor WebPro > Screener > Market Screener (FA & TA) > select BURSA > add criteria

- A.Criteria
- 1.Fundamental Analysis Conditions tab >select (i) Free Cash Flow, (ii) Revenue Growth, (iii) Gross Profit (Earnings) Margin, (iv) Quality of Earnings, (v) Total Shareholder Returns,
- > click Add Criteria
- 2. Fundamental Analysis Conditions tab > select (vi) Total Shareholder Returns
- > click Add Criteria

#### **B.Con