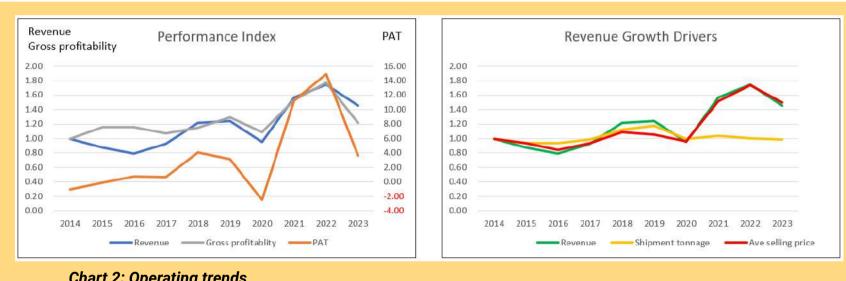

## **OPERATING TRENDS**

RYI revenue, profits and gross profitability (gross profits/total assets) showed both uptrends and cyclical patterns. Refer to the left portion of Chart 2. You may think that this is a growth company.

But when I broke down the revenue into shipment tonnage and selling price, I found that the revenue growth, especially over the past 3 years, was due more to price growth than shipment tonnage. Refer to the right chart of Chart 2.

- Chart 2: Operating trends
- a) To plot the 3 metrics on one chart, I converted them into indices. I used the respective 2014 value as the base of 1.00.
- b) RYI incurred a loss in 2014. Thus, the PAT base is negative 1.00.
- c) The 2023 values were based on the Sep LTM values.