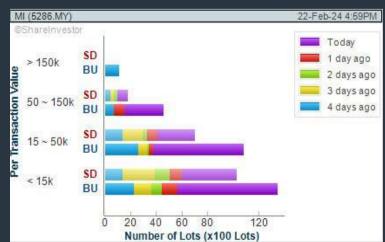

### Price & Volume Distribution Charts (Over 3 trading days as at Yesterday)

Technical Analysis

**DEFINITION:** Stocks with Technical Analysis showing Bullish Momentum and Price Uptrend

**CHART GUIDE**: Volume Distribution Chart is a statistical interpretation of the current sentiment on each stock in graphical format. The highest bar categorized as >150k is likely to be traded by institutions or super dealers, while the lowest bar categorized as <15k usually represents retail investors. "Buy Up" refers to more buyers snatching up the lots queued at selling price. "Sell Down" refers to sellers selling their shares to the buying queue.

## **MI TECHNOVATION BERHAD (5286)**

C<sup>2</sup> Chart

**Disclaimer:** The information on this page is provided as a service to readers. It does not constitute financial advice and/or any investment recommendations. Past performance is not indicative of future results. We assume no liability for damages resulting from or arising out of the use of such information. It would be best if you did your own research to make your personal investment decisions wisely are assent to liabspaced investment advicer.