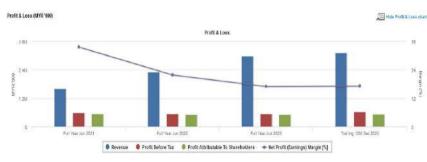

technical services and solutions across the energy sector.

Profit & Loss (MYR '000)

WebPro 9-Days Free Trial Registration 🙃 (worth RM9) Sign Up Now