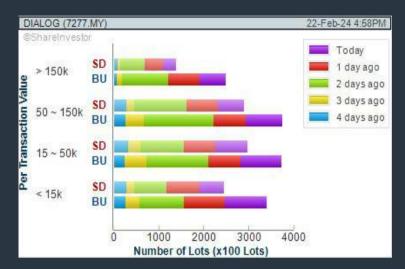

### **DIALOG GROUP BERHAD (7277)**

C<sup>2</sup> Chart

CHART GUIDE: Volume Distribution Chart is a statistical interpretation of the current sentiment on each stock in graphical format. The highest bar categorized as >150k is likely to be traded by institutions or super dealers, while the lowest bar categorized as <15k usually represents retail investors. "Buy Up" refers to more buyers snatching up the lots queued at selling price. "Sell Down" refers to sellers selling their shares to the buying queue