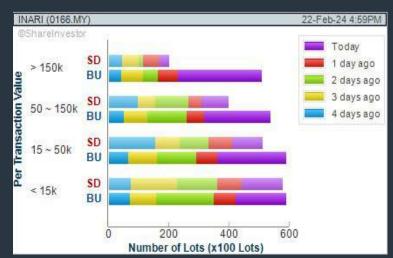

### Price & Volume Distribution Charts (as at Yesterday)

**Technical Analysis** 

DEFINITION: Shariah compliant stocks with Technical Analysis showing 5-days & 10-days Moving Average Price below Yesterday's Close over past 3 days and with Volume Spike.

CHART GUIDE: Volume Distribution Chart is a statistical interpretation of the current sentiment on each stock in graphical format. The highest bar categorized as >150k is likely to be traded by institutions or super dealers, while the lowest bar categorized as <15k usually represents retail investors. "Buy Up" refers to more buyers snatching up the lots queued at selling price. "Sell Down" refers to sellers selling their shares to the buying queue