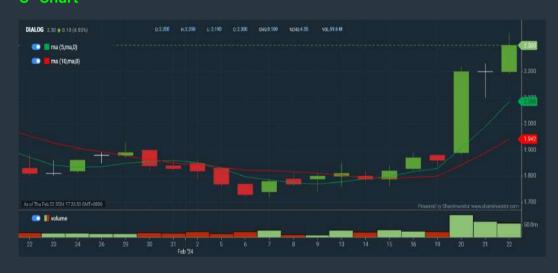

### **DIALOG GROUP BERHAD (7277)**

C<sup>2</sup> Chart

### Price & Volume Distribution Charts (as at Yesterday)

**Technical Analysis** 

DEFINITION: Shariah compliant stocks with Technical Analysis showing 5-days & 10-days Moving Average Price below Yesterday's Close over past 3 days and with Volume Spike.

CHART GUIDE: Volume Distribution Chart is a statistical interpretation of the current sentiment on each stock in graphical format. The highest bar categorized as >150k is likely to be traded by institutions or super dealers, while the lowest bar categorized as <15k usually represents retail investors. "Buy Up" refers to more buyers snatching up the lots queued at selling price. "Sell Down" refers to sellers selling their shares to the buying queue