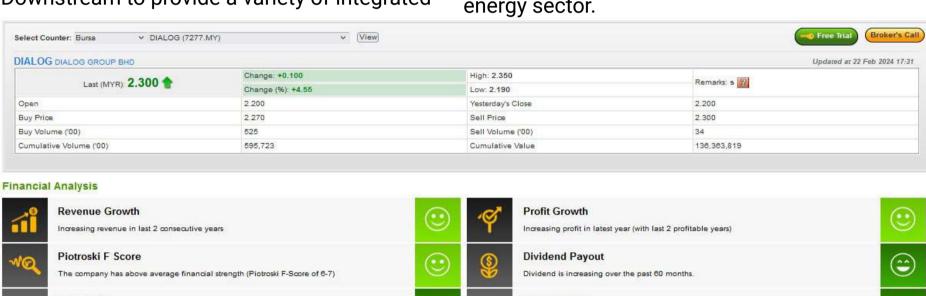

#### **COMPANY BACKGROUND**

Dialog Group Berhad is an integrated technical service provider to the energy sector in Malaysia and international markets. The company operates in 3 core areas: Upstream which involves new field development, rejuvenation, and re-development of mature oil and gas fields; Midstream which involves design, build, own and operate both independent storage and industrial terminals for storing and handling a variety of crude oil, petroleum, LNG and petrochemical products; Downstream to provide a variety of integrated

technical services and solutions across the energy sector.

Profit & Loss (MYR '000)

WebPro 9-Days Free Trial Registration 🙃 (worth RM9) Sign Up Now