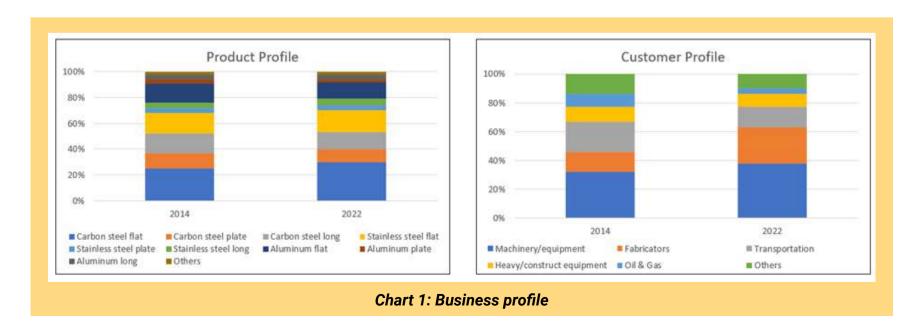

RYI has a wide product range and customer base. Refer to Chart 1.

- Carbon steel accounted for about half of the metals distributed. Stainless steel and aluminum accounted for about 1/4 each.
- RYI serves a wide range of manufacturing end-markets.

- Chart 2: Operating trends
- a) To plot the 3 metrics on one chart, I converted them into indices. I used the respective 2014 value as the base of 1.00.
- b) RYI incurred a loss in 2014. Thus, the PAT base is negative 1.00.
- c) The 2023 values were based on the Sep LTM values.