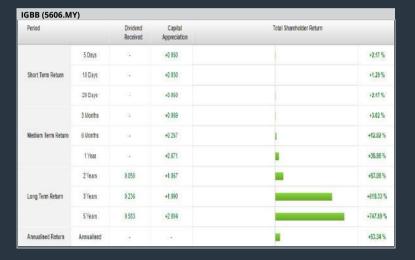

financial year(s)
- 3. Gross Profit (Earnings) Margin select (more than) type (30) % for the past select (1) financial year(s)
- 4.Quality of Earnings select (more than) type (1) for the past select
- (1) financial year(s) 5.Total Shareholder Return - select (more than) type (5) % for the past select (3) financial year(s)
- 6. Total Shareholder Return - select (more than) type (5) % for the past select (5) financial year(s)
- > click Save Template > Create New Template type (Growth Companies) > click Create
- > click Save Template as > select Growth Companies > click Save
- > click Screen Now (may take a few minutes)
- > Sort By: Select (Revenue Growth) Select (Desc)
- > Mouse over stock name > Factsheet > looking for **Total Shareholder Return**

### **IGB BERHAD (5606)**



# Analysis



## YTL HOSPITALITY REIT (5109)





| Period            |            | Distribution Capital<br>Received Appreciation |        | Total Shareholder Return |         |  |
|-------------------|------------|-----------------------------------------------|--------|--------------------------|---------|--|
|                   | 5 Days     | (3)                                           | +0.040 |                          | +3.36 5 |  |
|                   | 10 Days    | 4                                             | +0.060 | <b>100</b>               | +5.13 5 |  |
|                   | 20 Days    | 74                                            | +0.070 | <b></b>                  | +6.03   |  |
|                   | 3 Months   | 6                                             | +0.210 | No. (1)