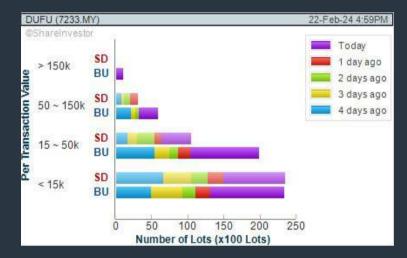

### **DUFU TECHNOLOGY CORP. BERHAD (7233)**

#### C<sup>2</sup> Chart

### Price & Volume Distribution Charts (Over 3 trading days as at Yesterday)

Technical Analysis

**DEFINITION:** Stocks with Technical Analysis showing Bullish Momentum and Price Uptrend

**CHART GUIDE**: Volume Distribution Chart is a statistical interpretation of the current sentiment on each stock in graphical format. The highest bar categorized as >150k is likely to be traded by institutions or super dealers, while the lowest bar categorized as <15k usually represents retail investors. "Buy Up" refers to more buyers snatching up the lots queued at selling price. "Sell Down" refers to sellers selling their shares to the buying queue.

SHAREINVESTOR
WEBPR
step-by-step
GUIDE

**ShareInvestor WebPro > Screener >** Market Screener (FA & TA) > select BURSA > add criteria