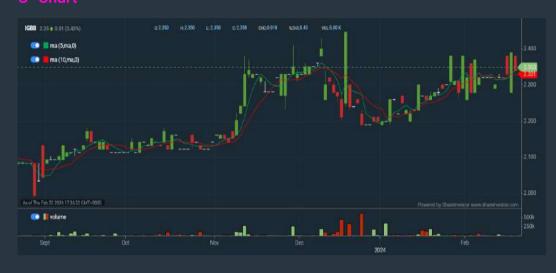

ast select (1) financial year(s)
- 3. Gross Profit (Earnings) Margin select (more than) type (30) % for the past select (1) financial year(s)
- 4.Quality of Earnings select (more than) type (1) for the past select
- (1) financial year(s) 5.Total Shareholder Return - select (more than) type (5) % for the past select (3) financial year(s)
- 6. Total Shareholder Return - select (more than) type (5) % for the past select (5) financial year(s)
- > click Save Template > Create New Template type (Growth Companies) > click Create
- > click Save Template as > select Growth Companies > click Save
- > click Screen Now (may take a few minutes)
- > Sort By: Select (Revenue Growth) Select (Desc)
- > Mouse over stock name > Factsheet > looking for **Total Shareholder Return**

### **IGB BERHAD (5606)**



# Analysis



## YTL HOSPITALITY REIT (5109)





| Period            |            | Distribution Capital<br>Received Appreciation |        | Total Shareholder Return |         |  |
|-------------------|------------|-----------------------------------------------|--------|--------------------------|---------|--|
|                   | 5 Days     | (3)                                           | +0.040 |                          | +3.36 5 |  |
|                   | 10 Days    | 4                                             | +0.060 | <b>100</b>               | +5.13 5 |  |
|                   | 20 Days    | 74                                            | +0.070 | <b></b>                  | +6.03   |  |
|                   | 3 Months   | 6                                             | +0.21