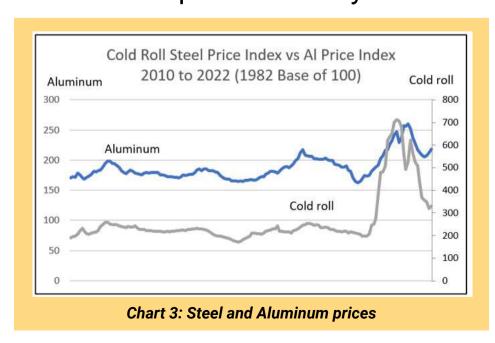

RYI has a wide product range and customer base. Refer to Chart 1.

- Carbon steel accounted for about half of the metals distributed. Stainless steel and aluminum accounted for about 1/4 each.
- RYI serves a wide range of manufacturing end-markets.

But this price growth is not sustainable as there was an extraordinary price spike in 2021/22 as shown in Chart 3. You can see that prices were cyclical and prices today have declined

from the 2021/22 peak. We would expect RYI average selling prices to decline accordingly. The result would be a decline in revenue.