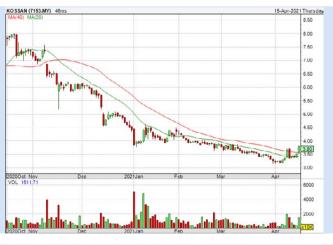

**KOSSAN RUBBER INDUSTRIES BERHAD** 

| Period                    |            | Dividend Capital<br>Received Appreciation |        | Total Shareholder Return |           |
|---------------------------|------------|-------------------------------------------|--------|--------------------------|-----------|
|                           | 5 Days     |                                           | +0.440 |                          | +13.10 %  |
| Short Term<br>Return      | 10 Days    | -                                         | +0.540 |                          | +16.56 %  |
|                           | 20 Days    |                                           | +0.170 | 1                        | +4.68 %   |
| Medium Term<br>Return 6 M | 3 Months   | 0.110                                     | -0.585 |                          | -10.83 %  |
|                           | 6 Months   | 0.140                                     | -4.010 | _                        | -49.55 %  |
|                           | 1 Year     | 0.170                                     | +1.104 | _                        | +47.26 %  |
|                           | 2 Years    | 0.230                                     | +2.073 |                          | +133.35 % |
| Long Term<br>Return       | 3 Years    | 0.320                                     | +2.038 |                          | +133.83 % |
|                           | 5 Years    | 0.545                                     | +2 251 | -                        | +180.50 % |
| Annualised<br>Return      | Annualised | -                                         |        | _                        | +22.91 %  |