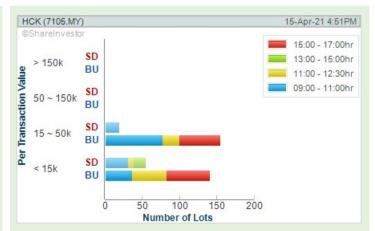

**Chart Guide** 

Volume Distribution Chart is a statistical interpretation of the current sentiment on each stock in graphical format. The highest bar categorized as >150k is likely to be traded by institutions or super dealers, while the lowest bar categorized as <15k usually represents retail investors. "Buy Up" refers to more buyers snatching up the lots queued at selling price. "Sell Down" refers to sellers selling their shares to the buying queue.

Volume Distribution

**HARTALEGA HOLDINGS BERHAD** (5168)

**TRANSOCEAN HOLDINGS BERHAD** (7218)

**SAND NISKO CAPITAL BERHAD** (7943)

**PETRONAS DAGANGAN BERHAD** (5681)

**HCK CAPITAL GROUP** (7105)

Extraordinary moments happen on ordinary days. Let's set the stage for the extraordinary to happen every day.