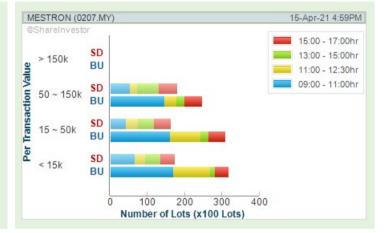

#### **Shariah Top Actives**

| Name        | Price (RM) | Volume    |
|-------------|------------|-----------|
| LKL [S]     | 0.340      | 2,990,131 |
| MINDA [S]   | 0.160      | 2,097,385 |
| G3 [S]      | 0.215      | 1,882,728 |
| AT [S]      | 0.095      | 1,501,145 |
| MESTRON [S] | 0.300      | 1,430,732 |
| HLT [S]     | 1.040      | 1,184,575 |
| CAREPLS [S] | 1.920      | 1,169,694 |
| LUSTER [S]  | 0.215      | 1,168,437 |
| RUBEREX [S] | 1.370      | 1,154,545 |

#### **SHARIAH HOT STOCKS**

#### **Price & Volume Distribution Charts** (As at Yesterday)

**Technical Analysis** 

**Definition** 

Shariah compliant stocks with Technical Analysis showing the closing price Yesterday is higher than previous closing price and 5-days Moving Average Price with Volume Spike

Volume Distribution Chart is a statistical interpretation of the current sentiment on each stock in graphical format. The highest bar categorized as >150k is likely to be traded by institutions or super dealers, while the lowest bar categorized as <15k usually represents retail investors. "Buy Up" refers to more buyers snatching up the lots queued at selling price. "Sell Down" refers to sellers selling their shares to the buying queue

**MESTRON HOLDINGS BERHAD** (0207)

HLT **GLOBAL BERHAD** (0188)

**CAREPLUS** 

**RUBBEREX CORPORATION (M) BERHAD** (7803)