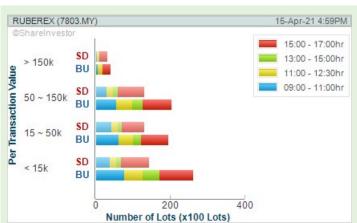

Volume Distribution Chart is a statistical interpretation of the current sentiment on each stock in graphical format. The highest bar categorized as >150k is likely to be traded by institutions or super dealers, while the lowest bar categorized as <15k usually represents retail investors. "Buy Up" refers to more buyers snatching up the lots queued at selling price. "Sell Down" refers to sellers selling their shares to the buying queue

**MESTRON HOLDINGS BERHAD** (0207)

HLT **GLOBAL BERHAD** (0188)

**CAREPLUS** 

**RUBBEREX CORPORATION (M) BERHAD** (7803)

**MESTRON HOLDINGS BERHAD** (0207)

HLT **GLOBAL BERHAD** (0188)

**CAREPLUS GROUP BERHAD** (0163)

**RUBBEREX CORPORATION** (M) BERHAD (7803)

**ASIA POLY HOLDINGS BERHAD** (0105)

**GROWTH STOCKS** 

**RUBBEREX CORPORATION (M) BERHAD** (7803)

| Period                |            | Dividend Capital<br>Received Appreciation |        | Total Shareholder Return |           |
|-----------------------|------------|-------------------------------------------|--------|--------------------------|-----------|
|                       | 5 Days     |                                           | +0.280 | )                        | +25.69 %  |
| Short Term<br>Return  | 10 Days    |                                           | +0.360 |                          | +35.64 %  |
|                       | 20 Days    | -                                         | +0.190 | 1                        | +16.10 %  |
| Medium Term<br>Return | 3 Months   |                                           | -0.440 | 1                        | -24.31 %  |
|                       | 6 Months   |                                           | -1.303 |                          | -48.75 %  |
|                       | 1 Year     |                                           | +1.082 |                          | +375.69 % |
|                       | 2 Years    | 0.020                                     | +1.222 |                          | +839.19 % |
| Long Term<br>Return   | 3 Years    | 0.038                                     | +1.177 |                          | +629.53 % |
|                       | 5 Years    | 0.075                                     | +1.090 |                          | +416.07 % |
| Annualised<br>Return  | Annualised |                                           |        |                          | +38.85 %  |