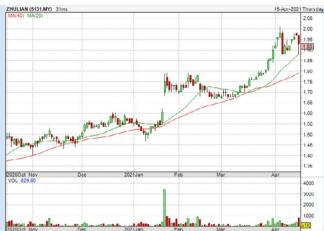

- click Save > click Screen Now (may take a few minutes) > Sort By: Select (Dividend Yield) Select (Desc) > Mouse over stock name > Factsheet > looking for Total Shareholder Return

**ZHULIAN CORPORATION BERHAD** (5131)