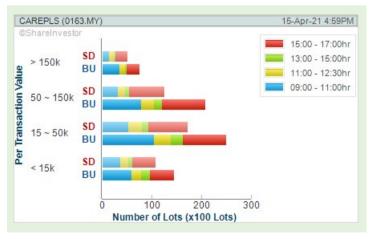

Volume Distribution Chart is a statistical interpretation of the current sentiment on each stock in graphical format. The highest bar categorized as >150k is likely to be traded by institutions or super dealers, while the lowest bar categorized as <15k usually represents retail investors. "Buy Up" refers to more buyers snatching up the lots queued at selling price. "Sell Down" refers to sellers selling their shares to the buying queue

**MESTRON HOLDINGS BERHAD** (0207)

HLT **GLOBAL BERHAD** (0188)

**CAREPLUS** 

**RUBBEREX CORPORATION (M) BERHAD** (7803)

**MESTRON HOLDINGS BERHAD** (0207)

HLT **GLOBAL BERHAD** (0188)

**CAREPLUS GROUP BERHAD** (0163)

**RUBBEREX CORPORATION** (M) BERHAD (7803)

**ASIA POLY HOLDINGS BERHAD** (0105)

**GROWTH STOCKS** 