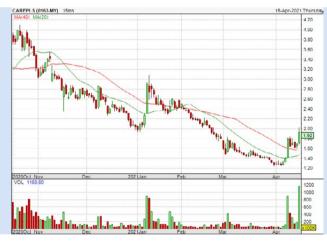

- > Mouse over stock name > Charts > click Interactive Charts or

Volume Distribution

**G3 GLOBAL BERHAD** (7184Y)

G3 (7184.MY) 15-Apr-21 4:59PM 15:00 - 17:00hr SD 13:00 - 15:00hr > 150k BU 11:00 - 12:30hr 09:00 - 11:00hr SD 50 ~ 150k BU SD 15 ~ 50k Per SD < 15k BU 500 1000 Number of Lots (x100 Lots)

**MESTRON HOLDINGS BERHAD** (0207)

HLT **GLOBAL BERHAD** (0188)

**CAREPLUS** 

**RUBBEREX CORPORATION (M) BERHAD** (7803)