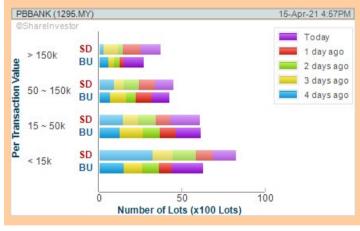

Volume Distribution Chart is a statistical interpretation of the current sentiment on each stock in graphical format. The highest bar categorized as >150k is likely to be traded by institutions or super dealers, while the lowest bar categorized as <15k usually represents retail investors. "Buy Up" refers to more buyers snatching up the lots queued at selling price. "Sell Down" refers to sellers selling their shares to the buying queue

**CUSCAPI BERHAD** (0051)

ES **CERAMICS TECHNOLOGY BERHAD** (0100)

CORPORATION **BERHAD** (4677)

**PUBLIC BERHAD** (1295)

**KAREX** 

**UP TRENDING STOCKS** 