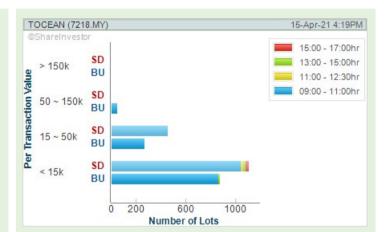

Volume Distribution Chart is a statistical interpretation of the current sentiment on each stock in graphical format. The highest bar categorized as >150k is likely to be traded by institutions or super dealers, while the lowest bar categorized as <15k usually represents retail investors. "Buy Up" refers to more buyers snatching up the lots queued at selling price. "Sell Down" refers to sellers selling their shares to the buying queue

**Chart Guide** 

Volume Distribution Chart is a statistical interpretation of the current sentiment on each stock in graphical format. The highest bar categorized as >150k is likely to be traded by institutions or super dealers, while the lowest bar categorized as <15k usually represents retail investors. "Buy Up" refers to more buyers snatching up the lots queued at selling price. "Sell Down" refers to sellers selling their shares to the buying queue.

Volume Distribution

**HARTALEGA HOLDINGS BERHAD** (5168)

**TRANSOCEAN HOLDINGS BERHAD** (7218)

**SAND NISKO CAPITAL BERHAD** (7943)

**PETRONAS DAGANGAN BERHAD** (5681)

**HCK CAPITAL GROUP** (7105)

Extraordinary moments happen on ordinary days. Let's set the stage for the extraordinary to happen every day.