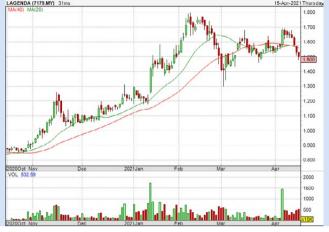

- Save

  > click Screen Now (may take a few minutes)

  > Sort By: Select (Revenue Growth) Select (Desc)

  > Mouse over stock name > Factsheet > looking for Total Shareholder Return

**LAGENDA PROPERTIES BERHAD** (7179)