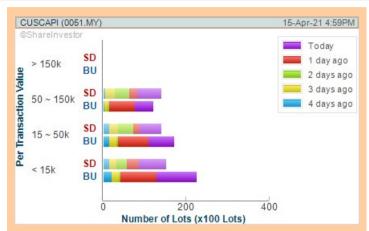

**CUSCAPI BERHAD** (0051)

ES **CERAMICS TECHNOLOGY BERHAD** (0100)

CORPORATION **BERHAD** (4677)

**PUBLIC BERHAD** (1295)

**KAREX** 

**UP TRENDING STOCKS** 