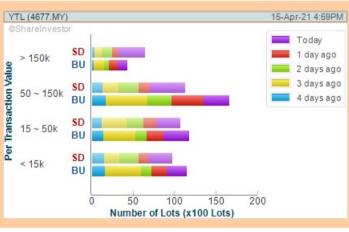

Volume Distribution Chart is a statistical interpretation of the current sentiment on each stock in graphical format. The highest bar categorized as >150k is likely to be traded by institutions or super dealers, while the lowest bar categorized as <15k usually represents retail investors. "Buy Up" refers to more buyers snatching up the lots queued at selling price. "Sell Down" refers to sellers selling their shares to the buying queue

**CUSCAPI BERHAD** (0051)

ES **CERAMICS TECHNOLOGY BERHAD** (0100)

CORPORATION **BERHAD** (4677)

**PUBLIC BERHAD** (1295)

**KAREX** 

**UP TRENDING STOCKS** 