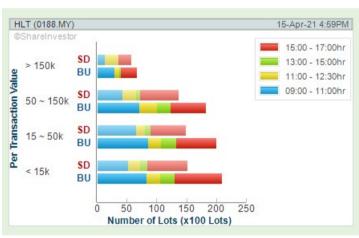

#### **Shariah Top Actives**

| Name        | Price (RM) | Volume    |
|-------------|------------|-----------|
| LKL [S]     | 0.340      | 2,990,131 |
| MINDA [S]   | 0.160      | 2,097,385 |
| G3 [S]      | 0.215      | 1,882,728 |
| AT [S]      | 0.095      | 1,501,145 |
| MESTRON [S] | 0.300      | 1,430,732 |
| HLT [S]     | 1.040      | 1,184,575 |
| CAREPLS [S] | 1.920      | 1,169,694 |
| LUSTER [S]  | 0.215      | 1,168,437 |
| RUBEREX [S] | 1.370      | 1,154,545 |

**MESTRON HOLDINGS BERHAD** (0207)

HLT **GLOBAL BERHAD** (0188)

**CAREPLUS GROUP BERHAD** (0163)

**RUBBEREX CORPORATION** (M) BERHAD (7803)

**ASIA POLY HOLDINGS BERHAD** (0105)

**GROWTH STOCKS** 