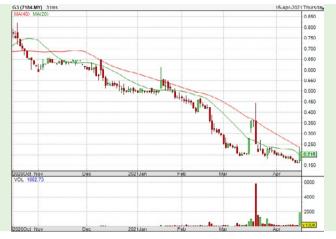

- > Mouse over stock name > Charts > click Interactive Charts or

Volume Distribution

**G3 GLOBAL BERHAD** (7184Y)

G3 (7184.MY) 15-Apr-21 4:59PM 15:00 - 17:00hr SD 13:00 - 15:00hr > 150k BU 11:00 - 12:30hr 09:00 - 11:00hr SD 50 ~ 150k BU SD 15 ~ 50k Per SD < 15k BU 500 1000 Number of Lots (x100 Lots)