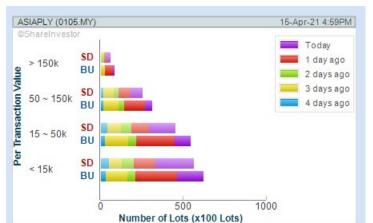

Volume Distribution Chart is a statistical interpretation of the current sentiment on each stock in graphical format. The highest bar categorized as >150k is likely to be traded by institutions or super dealers, while the lowest bar categorized as <15k usually represents retail investors. "Buy Up" refers to more buyers snatching up the lots queued at selling price. "Sell Down" refers to sellers selling their shares to the buying queue

- > Mouse over stock name > Charts > click Interactive Charts or

Volume Distribution

**G3 GLOBAL BERHAD** (7184Y)

G3 (7184.MY) 15-Apr-21 4:59PM 15:00 - 17:00hr SD 13:00 - 15:00hr > 150k BU 11:00 - 12:30hr 09:00 - 11:00hr SD 50 ~ 150k BU SD 15 ~ 50k Per SD < 15k BU 500 1000 Number of Lots (x100 Lots)

#### ASIA POLY HOLDINGS **BERHAD (0105)**

#### **ASIAPLY**

Price updated at 15 Apr 2021 16:59

| Last: <b>0.385</b> | Change: -0.020    | Volume: <b>805,773</b>      |
|--------------------|-------------------|-----------------------------|
| Last: <b>U.363</b> | Change (%): -4.94 | Range: <b>0.375 - 0.420</b> |
|                    |                   |                             |