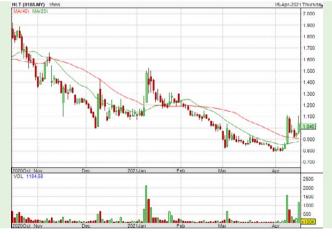

#### **Shariah Top Actives**

| Name        | Price (RM) | Volume    |
|-------------|------------|-----------|
| LKL [S]     | 0.340      | 2,990,131 |
| MINDA [S]   | 0.160      | 2,097,385 |
| G3 [S]      | 0.215      | 1,882,728 |
| AT [S]      | 0.095      | 1,501,145 |
| MESTRON [S] | 0.300      | 1,430,732 |
| HLT [S]     | 1.040      | 1,184,575 |
| CAREPLS [S] | 1.920      | 1,169,694 |
| LUSTER [S]  | 0.215      | 1,168,437 |
| RUBEREX [S] | 1.370      | 1,154,545 |

**MESTRON HOLDINGS BERHAD** (0207)

HLT **GLOBAL BERHAD** (0188)

**CAREPLUS GROUP BERHAD** (0163)

**RUBBEREX CORPORATION** (M) BERHAD (7803)

**ASIA POLY HOLDINGS BERHAD** (0105)

**GROWTH STOCKS** 