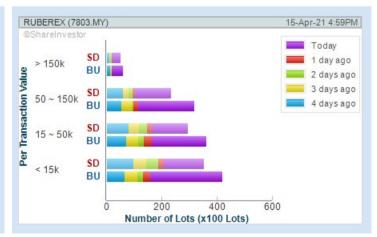

**MESTRON HOLDINGS BERHAD** (0207)

HLT **GLOBAL BERHAD** (0188)

**CAREPLUS GROUP BERHAD** (0163)

**RUBBEREX CORPORATION** (M) BERHAD (7803)

**ASIA POLY HOLDINGS BERHAD** (0105)

**GROWTH STOCKS** 

**RUBBEREX CORPORATION (M) BERHAD** (7803)

| Period                |            | Dividend Capital<br>Received Appreciation |        | Total Shareholder Return |           |
|-----------------------|------------|-------------------------------------------|--------|--------------------------|-----------|
|                       | 5 Days     |                                           | +0.280 | )                        | +25.69 %  |
| Short Term<br>Return  | 10 Days    |                                           | +0.360 |                          | +35.64 %  |
|                       | 20 Days    | -                                         | +0.190 | 1                        | +16.10 %  |
| Medium Term<br>Return | 3 Months   |                                           | -0.440 | 1                        | -24.31 %  |
|                       | 6 Months   |                                           | -1.303 |                          | -48.75 %  |
|                       | 1 Year     |                                           | +1.082 |                          | +375.69 % |
|                       | 2 Years    | 0.020                                     | +1.222 |                          | +839.19 % |
| Long Term<br>Return   | 3 Years    | 0.038                                     | +1.177 |                          | +629.53 % |
|                       | 5 Years    | 0.075                                     | +1.090 |                          | +416.07 % |
| Annualised<br>Return  | Annualised |                                           |        |                          | +38.85 %  |