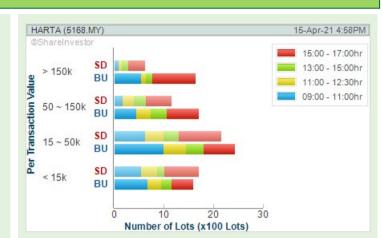

Volume Distribution Chart is a statistical interpretation of the current sentiment on each stock in graphical format. The highest bar categorized as >150k is likely to be traded by institutions or super dealers, while the lowest bar categorized as <15k usually represents retail investors. "Buy Up" refers to more buyers snatching up the lots queued at selling price. "Sell Down" refers to sellers selling their shares to the buying queue

Volume Distribution

**HARTALEGA HOLDINGS BERHAD** (5168)

**TRANSOCEAN HOLDINGS BERHAD** (7218)

**SAND NISKO CAPITAL BERHAD** (7943)

**PETRONAS DAGANGAN BERHAD** (5681)

**HCK CAPITAL GROUP** (7105)

Extraordinary moments happen on ordinary days. Let's set the stage for the extraordinary to happen every day.