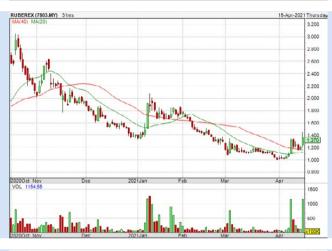

**MESTRON HOLDINGS BERHAD** (0207)

HLT **GLOBAL BERHAD** (0188)

**CAREPLUS GROUP BERHAD** (0163)

**RUBBEREX CORPORATION** (M) BERHAD (7803)

**ASIA POLY HOLDINGS BERHAD** (0105)

**GROWTH STOCKS** 

**RUBBEREX CORPORATION (M) BERHAD** (7803)

| Period                |            | Dividend Capital<br>Received Appreciation |        | Total Shareholder Return |           |
|-----------------------|------------|-------------------------------------------|--------|--------------------------|-----------|
|                       | 5 Days     |                                           | +0.280 | )                        | +25.69 %  |
| Short Term<br>Return  | 10 Days    |                                           | +0.360 |                          | +35.64 %  |
|                       | 20 Days    | -                                         | +0.190 | 1                        | +16.10 %  |
| Medium Term<br>Return | 3 Months   |                                           | -0.440 | 1                        | -24.31 %  |
|                       | 6 Months   |                                           | -1.303 |                          | -48.75 %  |
|                       | 1 Year     |                                           | +1.082 |                          | +375.69 % |
|                       | 2 Years    | 0.020                                     | +1.222 |                          | +839.19 % |
| Long Term<br>Return   | 3 Years    | 0.038                                     | +1.177 |                          | +629.53 % |
|                       | 5 Years    | 0.075                                     | +1.090 |                          | +416.07 % |
| Annualised<br>Return  | Annualised |                                           |        |                          | +38.85 %  |