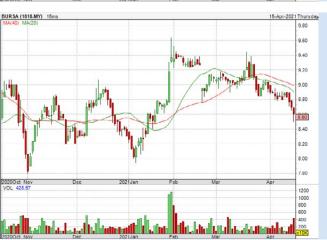

**BURSA MALAYSIA BERHAD** (1818)

| BURSA (1818.I         | MY)        |                      |                         |                         |          |
|-----------------------|------------|----------------------|-------------------------|-------------------------|----------|
| Period                |            | Dividend<br>Received | Capital<br>Appreciation | Total Shareholder Retur | n        |
|                       | 5 Days     |                      | -0.250                  | 1                       | -2.82 %  |
| Short Term<br>Return  | 10 Days    |                      | -0.350                  |                         | -3.91 %  |
|                       | 20 Days    |                      | -0.590                  |                         | -6.42 %  |
| Medium Term<br>Return | 3 Months   | -                    | +0.270                  |                         | +3.24 %  |
|                       | 6 Months   |                      | +0.120                  | ı                       | +1.42 %  |
|                       | 1 Year     | 0.170                | +2.900                  | 1                       | +53.86 % |
|                       | 2 Years    | 0.378                | +1.800                  |                         | +32.03 % |
| Long Term<br>Return   | 3 Years    | 0.714                | +1.226                  |                         | +26.31 9 |
|                       | 5 Years    | 1.589                | +2.811                  |                         | +76.01 % |
| Annualised<br>Return  | Annualised |                      |                         | _                       | +11.97 % |