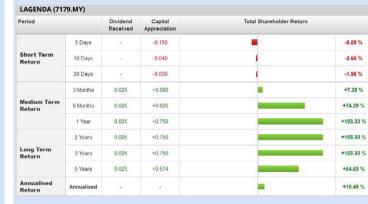

- Save

  > click Screen Now (may take a few minutes)

  > Sort By: Select (Revenue Growth) Select (Desc)

  > Mouse over stock name > Factsheet > looking for Total Shareholder Return

**LAGENDA PROPERTIES BERHAD** (7179)

**Chart Guide** 

Total Shareholder Return (TSR) combines share price appreciation and dividends paid to show the total return to the shareholder expressed as a percentage.

ShareInvestor WebPro > Screener > Market Screener (FA & TA) > select BURSA