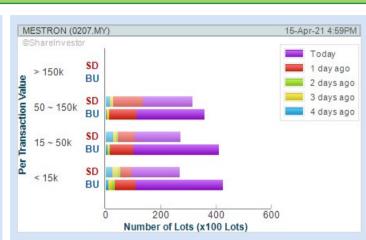

**MESTRON HOLDINGS BERHAD** (0207)

HLT **GLOBAL BERHAD** (0188)

**CAREPLUS** 

**RUBBEREX CORPORATION (M) BERHAD** (7803)

Volume Distribution Chart is a statistical interpretation of the current sentiment on each stock in graphical format. The highest bar categorized as >150k is likely to be traded by institutions or super dealers, while the lowest bar categorized as <15k usually represents retail investors. "Buy Up" refers to more buyers snatching up the lots queued at selling price. "Sell Down" refers to sellers selling their shares to the buying queue