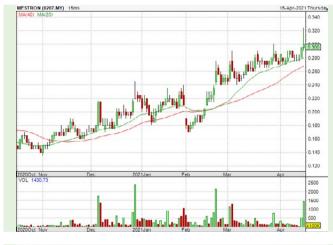

#### **Shariah Top Actives**

| Name        | Price (RM) | Volume    |
|-------------|------------|-----------|
| LKL [S]     | 0.340      | 2,990,131 |
| MINDA [S]   | 0.160      | 2,097,385 |
| G3 [S]      | 0.215      | 1,882,728 |
| AT [S]      | 0.095      | 1,501,145 |
| MESTRON [S] | 0.300      | 1,430,732 |
| HLT [S]     | 1.040      | 1,184,575 |
| CAREPLS [S] | 1.920      | 1,169,694 |
| LUSTER [S]  | 0.215      | 1,168,437 |
| RUBEREX [S] | 1.370      | 1,154,545 |

#### **SHARIAH HOT STOCKS**

#### **Price & Volume Distribution Charts** (As at Yesterday)

**Technical Analysis** 

**Definition** 

Shariah compliant stocks with Technical Analysis showing the closing price Yesterday is higher than previous closing price and 5-days Moving Average Price with Volume Spike

Volume Distribution Chart is a statistical interpretation of the current sentiment on each stock in graphical format. The highest bar categorized as >150k is likely to be traded by institutions or super dealers, while the lowest bar categorized as <15k usually represents retail investors. "Buy Up" refers to more buyers snatching up the lots queued at selling price. "Sell Down" refers to sellers selling their shares to the buying queue