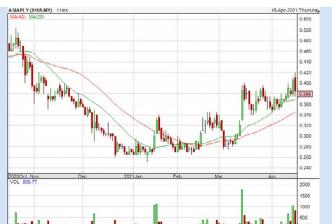

#### ASIA POLY HOLDINGS **BERHAD (0105)**

#### **ASIAPLY**

Price updated at 15 Apr 2021 16:59

| Last: <b>0.385</b> | Change: -0.020    | Volume: <b>805,773</b>      |
|--------------------|-------------------|-----------------------------|
| Last: <b>U.363</b> | Change (%): -4.94 | Range: <b>0.375 - 0.420</b> |
|                    |                   |                             |

TA Scanner Results based on historical data up to 15 Apr 2021

| Condition                                                                 | Signal  | Explanation                                                                                                                                                                            |
|---------------------------------------------------------------------------|---------|----------------------------------------------------------------------------------------------------------------------------------------------------------------------------------------|
| Bollinger Band: Bullish<br>Long Term Volatility<br>Breakout and Trending  | Long    | Close price above upper bollinger band(33,1).     Volume above average volume(50).     Average volume(50) is above 300,000.                                                            |
| Bollinger Band: Bullish<br>Short Term Volatility<br>Breakout and Trending | Long    | Close price above upper bollinger band(33,1).     Volume above average volume(10).     Average volume(10) is above 300,000.                                                            |
| Bollinger Band: High<br>Above Upper Bollinger<br>Band                     | Neutral | High above upper bollinger band(20,2).     Average volume(5) is above 100,000.                                                                                                         |
| Candlestick: Bullish<br>Engulfing                                         | Long    | Bullish: Engulfing                                                                                                                                                                     |
| Donchian Channels: High<br>Above Upper Donchian<br>Channels               | Long    | High crossed above the upper Donchian<br>Channel(14,4)                                                                                                                                 |
| MA: Short Term Bullish<br>Moving Average<br>Crossover                     | Long    | MA(10) crossed above MA(15) within the last 1 day.                                                                                                                                     |
| MACD: Bullish MACD<br>Crossover                                           | Long    | MACD(12,26) diff line crossed above<br>the MACD(12,26) signal line.     MACD Histogram(12,26) is above 0.                                                                              |
| Volume: 10 Days large<br>value Buy Up trade                               | Long    | 1. 150K value Buy Up greater than Sell<br>Down by 20% for 10 days.<br>2. 50K-100K value Buy Up greater than<br>Sell Down by 20% for 10 days.<br>3. Average volume(10) is above 1000000 |
| Volume: 5 Days large<br>value Buy Up trade                                | Long    | 1. 150K value Buy Up greater than Sell<br>Down by 20% for 5 days.<br>2. 50K-100K value Buy Up greater than<br>Sell Down by 20% for 5 days.<br>3. Average volume(10) is above 1000000   |
| Williams %R: Bearish<br>Williams %R                                       | Short   | 1. Williams %R(26) between 0 and -20.<br>2. Average volume(5) is above 100,000.                                                                                                        |