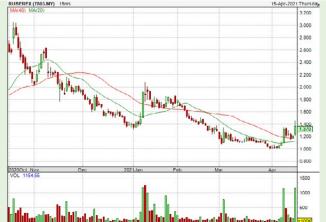

**MESTRON HOLDINGS BERHAD** (0207)

HLT **GLOBAL BERHAD** (0188)

**CAREPLUS** 

**RUBBEREX CORPORATION (M) BERHAD** (7803)

**MESTRON HOLDINGS BERHAD** (0207)

HLT **GLOBAL BERHAD** (0188)

**CAREPLUS GROUP BERHAD** (0163)

**RUBBEREX CORPORATION** (M) BERHAD (7803)

**ASIA POLY HOLDINGS BERHAD** (0105)

**GROWTH STOCKS** 

**RUBBEREX CORPORATION (M) BERHAD** (7803)

| Period                |            | Dividend Capital<br>Received Appreciation |        | Total Shareholder Return |           |
|-----------------------|------------|-------------------------------------------|--------|--------------------------|-----------|
|                       | 5 Days     |                                           | +0.280 | )                        | +25.69 %  |
| Short Term<br>Return  | 10 Days    |                                           | +0.360 |                          | +35.64 %  |
|                       | 20 Days    | -                                         | +0.190 | 1                        | +16.10 %  |
| Medium Term<br>Return | 3 Months   |                                           | -0.440 | 1                        | -24.31 %  |
|                       | 6 Months   |                                           | -1.303 |                          | -48.75 %  |
|                       | 1 Year     |                                           | +1.082 |                          | +375.69 % |
|                       | 2 Years    | 0.020                                     | +1.222 |                          | +839.19 % |
| Long Term<br>Return   | 3 Years    | 0.038                                     | +1.177 |                          | +629.53 % |
|                       | 5 Years    | 0.075                                     | +1.090 |                          | +416.07 % |
| Annualised<br>Return  | Annualised |                                           |        |                          | +38.85 %  |