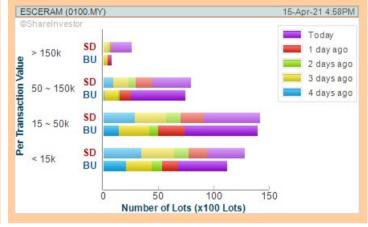

**CUSCAPI BERHAD** (0051)

ES **CERAMICS TECHNOLOGY BERHAD** (0100)

CORPORATION **BERHAD** (4677)

**PUBLIC BERHAD** (1295)

**KAREX** 

**UP TRENDING STOCKS** 