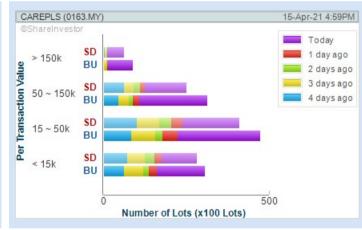

#### **Shariah Top Actives**

| Name        | Price (RM) | Volume    |
|-------------|------------|-----------|
| LKL [S]     | 0.340      | 2,990,131 |
| MINDA [S]   | 0.160      | 2,097,385 |
| G3 [S]      | 0.215      | 1,882,728 |
| AT [S]      | 0.095      | 1,501,145 |
| MESTRON [S] | 0.300      | 1,430,732 |
| HLT [S]     | 1.040      | 1,184,575 |
| CAREPLS [S] | 1.920      | 1,169,694 |
| LUSTER [S]  | 0.215      | 1,168,437 |
| RUBEREX [S] | 1.370      | 1,154,545 |

#### **Shariah Top Turnover**

UCREST [S]

| (as at Yesterday) |            |             |  |  |
|-------------------|------------|-------------|--|--|
| Name              | Price (RM) | Value (RM)  |  |  |
| SUPERMX [S]       | 5.100      | 356,562,649 |  |  |
| TOPGLOV [S]       | 5.440      | 321,514,239 |  |  |
| CAREPLS [S]       | 1.920      | 221,094,052 |  |  |
| RUBEREX [S]       | 1.370      | 157,057,947 |  |  |
| HARTA [S]         | 10.000     | 136,874,300 |  |  |
| HLT [S]           | 1.040      | 123,182,511 |  |  |
| COMFORT [S]       | 2.660      | 115,191,418 |  |  |
| LKL [S]           | 0.340      | 109,544,139 |  |  |
| DATAPRP [S]       | 1.190      | 89,962,808  |  |  |
| PMETAL [S]        | 10.700     | 81,441,742  |  |  |

Volume Distribution Chart is a statistical interpretation of the current sentiment on each stock in graphical format. The highest bar categorized as >150k is likely to be traded by institutions or super dealers, while the lowest bar categorized as <15k usually represents retail investors. "Buy Up" refers to more buyers snatching up the lots queued at selling price. "Sell Down" refers to sellers selling their shares to the buying queue