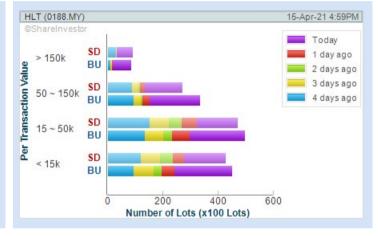

**MESTRON HOLDINGS BERHAD** (0207)

HLT **GLOBAL BERHAD** (0188)

**CAREPLUS GROUP BERHAD** (0163)

**RUBBEREX CORPORATION** (M) BERHAD (7803)

**ASIA POLY HOLDINGS BERHAD** (0105)

**GROWTH STOCKS** 

Volume Distribution Chart is a statistical interpretation of the current sentiment on each stock in graphical format. The highest bar categorized as >150k is likely to be traded by institutions or super dealers, while the lowest bar categorized as <15k usually represents retail investors. "Buy Up" refers to more buyers snatching up the lots queued at selling price. "Sell Down" refers to sellers selling their shares to the buying queue.