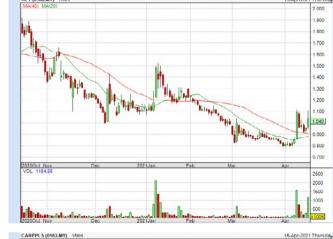

**MESTRON HOLDINGS BERHAD** (0207)

HLT **GLOBAL BERHAD** (0188)

**CAREPLUS GROUP BERHAD** (0163)

**RUBBEREX CORPORATION** (M) BERHAD (7803)

**ASIA POLY HOLDINGS BERHAD** (0105)

**GROWTH STOCKS** 

#### Price & Volume Distribution Charts (Over 5 trading days As at Yesterday)

**Technical Analysis** 

**Definition** 

Stocks with Technical Analysis showing Bullish Momentum and Price Uptrend.

**Chart Guide** 

Volume Distribution Chart is a statistical interpretation of the current sentiment on each stock in graphical format. The highest bar categorized as >150k is likely to be traded by institutions or super dealers, while the lowest bar categorized as <15k usually represents retail investors. "Buy Up" refers to more buyers snatching up the lots queued at selling price. "Sell Down" refers to sellers selling their shares to the buying queue.