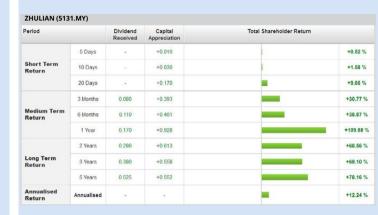

- click Save > click Screen Now (may take a few minutes) > Sort By: Select (Dividend Yield) Select (Desc) > Mouse over stock name > Factsheet > looking for Total Shareholder Return

**ZHULIAN CORPORATION BERHAD** (5131)