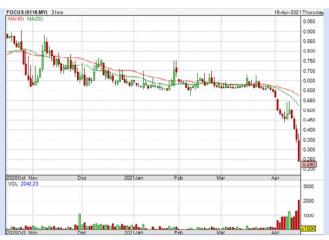

**Top % Losers** 

(over 5 Trading days as at Yesterday)

| Name     | Price (RM) | Change (%) |
|----------|------------|------------|
| FOCUS    | 0.240      | -50.00     |
| MERIDIAN | 0.180      | -40.00     |
| SANICHI  | 0.160      | -33.33     |
| мтоисне  | 0.025      | -28.57     |
| TIGER    | 0.075      | -25.00     |
| LKL      | 0.340      | -24.44     |
| AVI      | 0.080      | -23.81     |
| ENGKAH   | 0.790      | -23.00     |
| PDZ      | 0.035      | -22.22     |
| BJLAND   | 0.330      | -21.43     |

**FOCUS DYNAMICS GROUP BERHAD** (0116)

| Period                     |            | Dividend Capital<br>Received Appreciation | Total Shareholder Return |   |            |
|----------------------------|------------|-------------------------------------------|--------------------------|---|------------|
|                            | 5 Days     |                                           | -0.215                   | 1 | -47.25 %   |
| Return                     | 10 Days    |                                           | -0.355                   | 1 | -59.66 %   |
|                            | 20 Days    | 1                                         | -0.385                   |   | -61.60 %   |
| Medium Term<br>Return 6 Mc | 3 Months   | ~                                         | -0.390                   |   | -81.90 %   |
|                            | 6 Months   |                                           | -0.643                   |   | -72.82 %   |
|                            | 1 Year     | -                                         | +0.048                   |   | +25.00 %   |
|                            | 2 Years    |                                           | +0.198                   | _ | +471.43 %  |
| Long Term<br>Return        | 3 Years    |                                           | +0.190                   |   | +380.00 %  |
|                            | 5 Years    | -                                         | +0.228                   |   | +1900.00 % |
| Annualised<br>Return       | Annualised |                                           |                          |   | +82.06 %   |