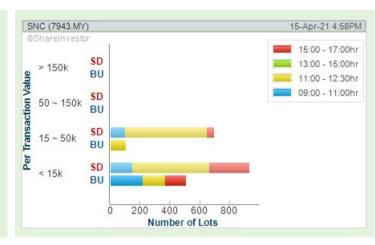

Volume Distribution Chart is a statistical interpretation of the current sentiment on each stock in graphical format. The highest bar categorized as >150k is likely to be traded by institutions or super dealers, while the lowest bar categorized as <15k usually represents retail investors. "Buy Up" refers to more buyers snatching up the lots queued at selling price. "Sell Down" refers to sellers selling their shares to the buying queue

**Chart Guide** 

Volume Distribution Chart is a statistical interpretation of the current sentiment on each stock in graphical format. The highest bar categorized as >150k is likely to be traded by institutions or super dealers, while the lowest bar categorized as <15k usually represents retail investors. "Buy Up" refers to more buyers snatching up the lots queued at selling price. "Sell Down" refers to sellers selling their shares to the buying queue.

Volume Distribution

**HARTALEGA HOLDINGS BERHAD** (5168)

**TRANSOCEAN HOLDINGS BERHAD** (7218)

**SAND NISKO CAPITAL BERHAD** (7943)

**PETRONAS DAGANGAN BERHAD** (5681)

**HCK CAPITAL GROUP** (7105)

Extraordinary moments happen on ordinary days. Let's set the stage for the extraordinary to happen every day.