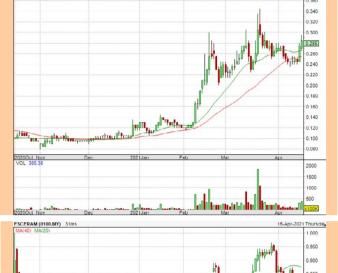

- > Mouse over stock name > Charts > click Interactive Charts or

Volume Distribution

**G3 GLOBAL BERHAD** (7184Y)

G3 (7184.MY) 15-Apr-21 4:59PM 15:00 - 17:00hr SD 13:00 - 15:00hr > 150k BU 11:00 - 12:30hr 09:00 - 11:00hr SD 50 ~ 150k BU SD 15 ~ 50k Per SD < 15k BU 500 1000 Number of Lots (x100 Lots)