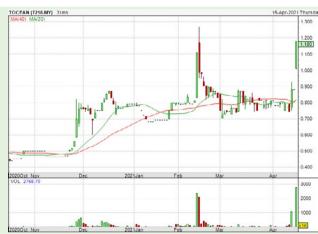

#### Top Gainers Trading days as at Yesterday)

| (ever 5 mading days as at rester day) |            |             |  |  |
|---------------------------------------|------------|-------------|--|--|
| Name                                  | Price (RM) | Change (RM) |  |  |
| NESTLE                                | 136.400    | +1.300      |  |  |
| F&N                                   | 30.800     | +0.800      |  |  |
| PMETAL                                | 10.700     | +0.580      |  |  |
| DIGI                                  | 4.260      | +0.510      |  |  |
| MCEMENT                               | 3.150      | +0.430      |  |  |
| TOCEAN                                | 1.180      | +0.385      |  |  |
| GETS                                  | 2.500      | +0.370      |  |  |
| ALCOM                                 | 1.140      | +0.355      |  |  |
| COMFORT                               | 2.660      | +0.300      |  |  |
| DATADDD                               | 1 100      | ±0.285      |  |  |

**Top % Gainers** 

| (over 5 Trading days as at Yesterday) |            |            |  |  |
|---------------------------------------|------------|------------|--|--|
| Name                                  | Price (RM) | Change (%) |  |  |
| мсом                                  | 0.280      | +5500.00   |  |  |
| TOCEAN                                | 1.180      | +48.43     |  |  |
| ALCOM                                 | 1.140      | +45.22     |  |  |
| SNC                                   | 0.400      | +37.93     |  |  |
| MINDA                                 | 0.160      | +33.33     |  |  |
| DATAPRP                               | 1.190      | +31.49     |  |  |
| CNI                                   | 0.200      | +29.03     |  |  |
| TEXCHEM                               | 1.110      | +26.14     |  |  |
| COMPUGT                               | 0.025      | +25.00     |  |  |
| LFECORP                               | 0.165      | +22.22     |  |  |