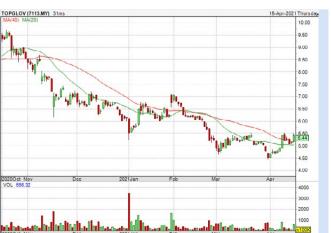

**TOP GLOVE CORPORATION BERHAD** (7113)

| TOPGLOV (711          | 3.IVIT)    |                      |                         |                       |           |
|-----------------------|------------|----------------------|-------------------------|-----------------------|-----------|
| Period                |            | Dividend<br>Received | Capital<br>Appreciation | Total Shareholder Ret | urn       |
|                       | 5 Days     | (¥ ,                 | +0.530                  | )                     | +10.79 %  |
| Short Term<br>Return  | 10 Days    |                      | +0.920                  | 1                     | +20.35 %  |
|                       | 20 Days    | 0.252                | +0.060                  | 1                     | +5.80 %   |
| Medium Term<br>Return | 3 Months   | 0.252                | -1.190                  | 1                     | -14.15 %  |
|                       | 6 Months   | 0.502                | -4.040                  |                       | -37.32 %  |
|                       | 1 Year     | 0.602                | +3.190                  | _                     | +168.53 % |
|                       | 2 Years    | 0.677                | +3.923                  |                       | +303.23 % |
| Long Term<br>Return   | 3 Years    | 0.797                | +3.763                  |                       | +271.91 % |
|                       | 5 Years    | 1.087                | +4.585                  |                       | +663.39 % |
| Annualised<br>Return  | Annualised |                      | 10.                     |                       | +50.16 %  |