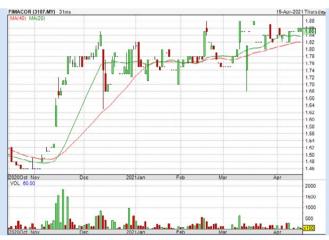

**FIMA** CORPORATION **BERHAD** (3107)

| Period                |            | Dividend<br>Received | Capital<br>Appreciation | Total Shareholder Return | n        |
|-----------------------|------------|----------------------|-------------------------|--------------------------|----------|
| Short Term<br>Return  | 5 Days     |                      | +0.040                  |                          | +2.20 %  |
|                       | 10 Days    |                      | +0.030                  | 1                        | +1.64 %  |
|                       | 20 Days    | -                    | -0.020                  | 1                        | -1.06 %  |
| Medium Term<br>Return | 3 Months   | -                    | +0.090                  | <b>*</b>                 | +5.08 %  |
|                       | 6 Months   | 0.060                | +0.360                  |                          | +27.33 % |
|                       | 1 Year     | 0.125                | +0.540                  |                          | +50.38 % |
| Long Term<br>Return   | 2 Years    | 0.250                | -0.060                  | _                        | +9.90 %  |
|                       | 3 Years    | 0.375                | -0.077                  |                          | +15.38 % |
|                       | 5 Years    | 0.600                | -0.390                  | _                        | +9.33 %  |
| Annualised<br>Return  | Annualised |                      | (*)                     | 1                        | +1.80 %  |