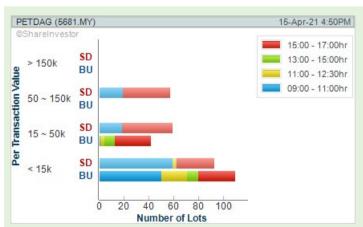

Volume Distribution Chart is a statistical interpretation of the current sentiment on each stock in graphical format. The highest bar categorized as >150k is likely to be traded by institutions or super dealers, while the lowest bar categorized as <15k usually represents retail investors. "Buy Up" refers to more buyers snatching up the lots queued at selling price. "Sell Down" refers to sellers selling their shares to the buying queue

Volume Distribution

**HARTALEGA HOLDINGS BERHAD** (5168)

**TRANSOCEAN HOLDINGS BERHAD** (7218)

**SAND NISKO CAPITAL BERHAD** (7943)

**PETRONAS DAGANGAN BERHAD** (5681)

**HCK CAPITAL GROUP** (7105)

Extraordinary moments happen on ordinary days. Let's set the stage for the extraordinary to happen every day.