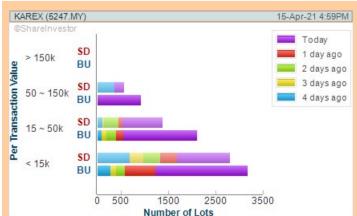

**Chart Guide** 

Volume Distribution Chart is a statistical interpretation of the current sentiment on each stock in graphical format. The highest bar categorized as >150k is likely to be traded by institutions or super dealers, while the lowest bar categorized as <15k usually represents retail investors. "Buy Up" refers to more buyers snatching up the lots queued at selling price. "Sell Down" refers to sellers selling their shares to the buying queue.

**CUSCAPI BERHAD** (0051)

ES **CERAMICS TECHNOLOGY BERHAD** (0100)

CORPORATION **BERHAD** (4677)

**PUBLIC BERHAD** (1295)

**KAREX** 

**UP TRENDING STOCKS** 