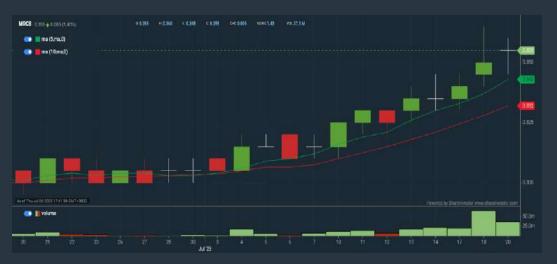

### Price & Volume Distribution Charts (as at Yesterday)

**Technical Analysis** 

**DEFINITION:** Shariah compliant stocks with Technical Analysis showing Bullish Momentum and Price Uptrend. The share price closed at the highest price yesterday. The typical price was higher than the previous day's typical price.

CHART GUIDE: Volume Distribution Chart is a statistical interpretation of the current sentiment on each stock in graphical format. The highest bar categorized as >150k is likely to be traded by institutions or super dealers, while the lowest bar categorized as <15k usually represents retail investors. "Buy Up" refers to more buyers snatching up the lots queued at selling price. "Sell Down" refers to sellers selling their shares to the buying queue.

### **MY E.G. SERVICES BERHAD (0138)**