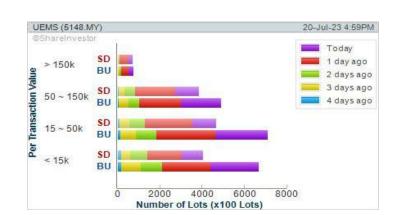

CHART GUIDE: Volume Distribution Chart is a statistical interpretation of the current sentiment on each stock in graphical format. The highest bar categorized as >150k is likely to be traded by institutions or super dealers, while the lowest bar categorized as <15k usually represents retail investors. "Buy Up" refers to more buyers snatching up the lots queued at selling price. "Sell Down" refers to sellers selling their shares to the buying queue