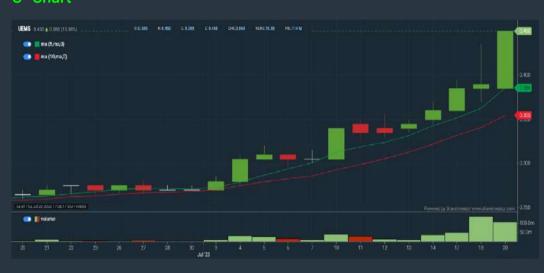

### Price & Volume Distribution Charts (as at Yesterday)

**Technical Analysis** 

DEFINITION: Shariah compliant stocks with Technical Analysis showing 5-days & 10-days Moving Average Price below Yesterday's Close over past 3 days and with Volume Spike.

CHART GUIDE: Volume Distribution Chart is a statistical interpretation of the current sentiment on each stock in graphical format. The highest bar categorized as >150k is likely to be traded by institutions or super dealers, while the lowest bar categorized as <15k usually represents retail investors. "Buy Up" refers to more buyers snatching up the lots queued at selling price. "Sell Down" refers to sellers selling their shares to the buying queue

### **UEM SUNRISE BERHAD (5148)**

#### C<sup>2</sup> Chart