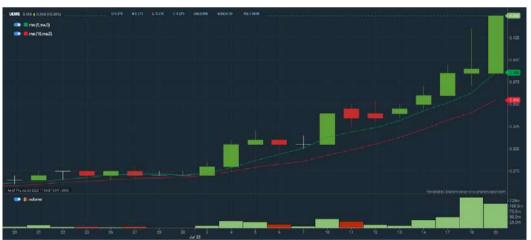

### **UEM SUNRISE BERHAD (5148)**

#### C<sup>2</sup> Chart

### Price & Volume Distribution Charts (as at Yesterday)

**Technical Analysis** 

DEFINITION: Shariah compliant stocks with Technical Analysis showing 5-days & 10-days Moving Average Price below Yesterday's Close over past 3 days and with Volume Spike.

CHART GUIDE: Volume Distribution Chart is a statistical interpretation of the current sentiment on each stock in graphical format. The highest bar categorized as >150k is likely to be traded by institutions or super dealers, while the lowest bar categorized as <15k usually represents retail investors. "Buy Up" refers to more buyers snatching up the lots queued at selling price. "Sell Down" refers to sellers selling their shares to the buying queue