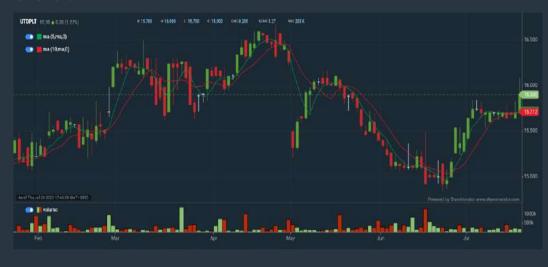

### **UNITED PLANTATIONS BERHAD (2089)**

#### C<sup>2</sup> Chart

## Analysis

| UTDPLT (2089       | .ivi t )   |                      |                         |                          |          |
|--------------------|------------|----------------------|-------------------------|--------------------------|----------|
| Period             |            | Dividend<br>Received | Capital<br>Appreciation | Total Shareholder Return |          |
|                    | 5 Days     | 8                    | +0.210                  | I                        | +1.27 %  |
| Short Term Return  | 10 Days    | 15                   | +0.160                  | į,                       | +1.02 %  |
|                    | 20 Days    | 62                   | +0.900                  | •                        | +6.40 %  |
|                    | 3 Months   | 9                    | -0 655                  |                          | -3.96 %  |
| Medium Term Return | 6 Months   | 12                   | +0.759                  |                          | +5.01 %  |
|                    | 1 Year     |                      | +2.055                  | _                        | +14.84%  |
|                    | 2 Years    | 1.150                | +2.649                  |                          | +28.67 % |
| Long Term Return   | 3 Years    | 2.000                | +3.405                  |                          | +43.26 % |
|                    | 5 Years    | 4.750                | +4.446                  |                          | +00.29 % |
| Annualised Return  | Annualised | 100                  | 3.63                    | <b>=</b>                 | +12.51 % |