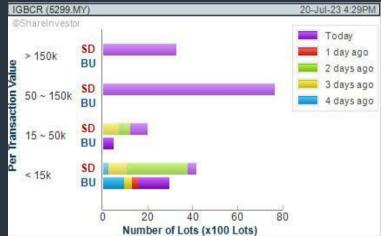

### **IGB COMMERCIAL REAL ESTATE INVESTMENT TRUST (5299)**

#### C<sup>2</sup> Chart

CHART GUIDE: Volume Distribution Chart is a statistical interpretation of the current sentiment on each stock in graphical format. The highest bar categorized as >150k is likely to be traded by institutions or super dealers, while the lowest bar categorized as <15k usually represents retail investors. "Buy Up" refers to more buyers snatching up the lots queued at selling price. "Sell Down" refers to sellers selling their shares to the buying queue