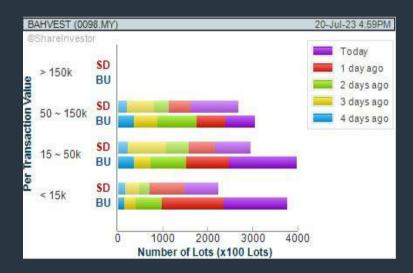

CHART GUIDE: Volume Distribution Chart is a statistical interpretation of the current sentiment on each stock in graphical format. The highest bar categorized as >150k is likely to be traded by institutions or super dealers, while the lowest bar categorized as <15k usually represents retail investors. "Buy Up" refers to more buyers snatching up the lots queued at selling price. "Sell Down" refers to sellers selling their shares to the buying queue

### **BAHVEST RESOURCES BERHAD (0098)** C<sup>2</sup> Chart