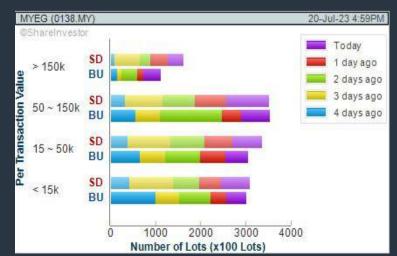

### **MY E.G. SERVICES BERHAD (0138)**

#### C<sup>2</sup> Chart

Disclaimer: The information on this page is provided as a service to readers. It does not constitute financial advice and/or any investment recommendations. Past performance is not indicative of future

### Price & Volume Distribution Charts (as at Yesterday)

**Technical Analysis** 

DEFINITION: Shariah compliant stocks with Technical Analysis showing 5-days & 10-days Moving Average Price below Yesterday's Close over past 3 days and with Volume Spike.

CHART GUIDE: Volume Distribution Chart is a statistical interpretation of the current sentiment on each stock in graphical format. The highest bar categorized as >150k is likely to be traded by institutions or super dealers, while the lowest bar categorized as <15k usually represents retail investors. "Buy Up" refers to more buyers snatching up the lots queued at selling price. "Sell Down" refers to sellers selling their shares to the buying queue