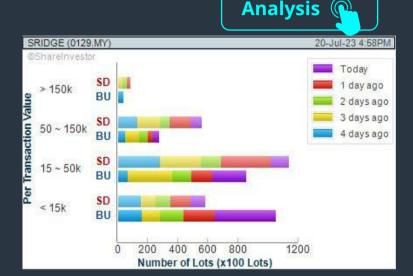

### Price & Volume Distribution Charts (Over 5 trading days as at Yesterday)

**Technical Analysis** 

**DEFINITION:** Stocks with Technical Analysis showing Bullish Momentum and Price Uptrend

CHART GUIDE: Volume Distribution Chart is a statistical interpretation of the current sentiment on each stock in graphical format. The highest bar categorized as >150k is likely to be traded by institutions or super dealers, while the lowest bar categorized as <15k usually represents retail investors. "Buy Up" refers to more buyers snatching up the lots queued at selling price. "Sell Down" refers to sellers selling their shares to the buying queue.

SHAREINVESTOR **WEBPR** step-by-step

ShareInvestor WebPro > Screener > Market Screener (FA & TA) > select BURSA > add criteria

- > click Add Criteria
- Fundamental Analysis Conditions tab >select (i) Revenue
- · Technical Analysis Conditions tab select (ii) Moving Average
- Technical Analysis Conditions tab select (iii) Average Volume Prices & Other Conditions tab > select (iv) Last Done Price
- Technical Analysis Conditions tab select (v) Moving Average
- Technical Analysis Conditions tab select (v) Moving Average

#### **B.** Conditions

- 1. Revenue select (more than) type (1) for the past select (1) financial
- 2. Moving Average Below Close select (MA) type (20) below close price for type (1) days
- 3. Average Volume type (5) days average volume type (10000) lots
- 4. Last Done Price select (more than) type (0.3) 5. Moving Average Below Close - select (MA) type (10) below close
- 6. Moving Average Bullish Crossover select (MA) type (5) crossed above select (MA) type (10)
- > click Save Template > Create New Template type (Non-Shariah Up-Trending Stocks) > click Create Click Save Template As > select Non-Shariah Up Trending
- > click Screen Now (may take a few minutes) Sort By: Select (Vol) Select (Desc)
- Mouse over stock name > Charts > click C2 Charts tab

### **SILVER RIDGE HOLDINGS BERHAD (0129)**