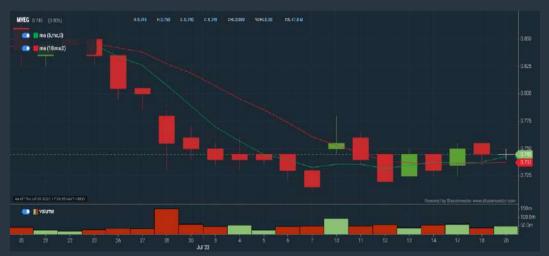

### **MY E.G. SERVICES BERHAD (0138)**

#### C<sup>2</sup> Chart

Disclaimer: The information on this page is provided as a service to readers. It does not constitute financial advice and/or any investment recommendations. Past performance is not indicative of future

### Price & Volume Distribution Charts (as at Yesterday)

**Technical Analysis** 

DEFINITION: Shariah compliant stocks with Technical Analysis showing 5-days & 10-days Moving Average Price below Yesterday's Close over past 3 days and with Volume Spike.

CHART GUIDE: Volume Distribution Chart is a statistical interpretation of the current sentiment on each stock in graphical format. The highest bar categorized as >150k is likely to be traded by institutions or super dealers, while the lowest bar categorized as <15k usually represents retail investors. "Buy Up" refers to more buyers snatching up the lots queued at selling price. "Sell Down" refers to sellers selling their shares to the buying queue