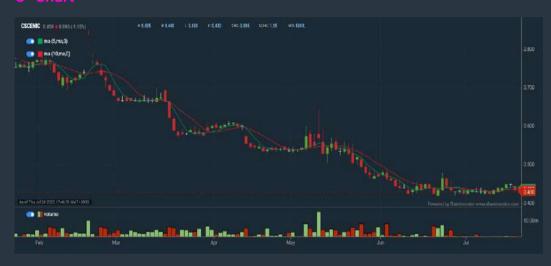

### Price & Total Shareholder Return (as at Yesterday)

**Fundamental Analysis** 

**DEFINITION**: Company revenue is growing and making good quality of earnings with positive Free Cash Flow.

CHART GUIDE: Total Shareholder Return (TSR) combines share price appreciation and distributions paid to show the total return to the shareholder expressed as a percentage.

ShareInvestor WebPro > Screener > Market Screener (FA & TA) > select BURSA > add criteria

- A.Criteria
- 1.Fundamental Analysis Conditions tab >select (i) Free Cash Flow, (ii) Revenue Growth, (iii) Gross Profit (Earnings) Margin, (iv) Quality of Earnings, (v) Total Shareholder Returns,
- > click Add Criteria
- 2. Fundamental Analysis Conditions tab > select (vi) Total Shareholder Returns
- > click Add Criteria

#### **B.Conditions (Criteria Filters)**

- 1.Free Cash Flow select (more than) type (1) for the past select (1) financial year(s)
- 2. Revenue Growth select (more than) type (1) for the past select (1) financial year(s)
- 3. Gross Profit (Earnings) Margin select (more than) type (30) % for the past select (1) financial year(s)
- 4.Quality of Earnings select (more than) type (1) for the past select
- (1) financial year(s) 5.Total Shareholder Return - select (more than) type (5) % for the
- past select (3) financial year(s) 6.Total Shareholder Return - select (more than) type (5) % for the past select (5) financial year(s)
- > click Save Template > Create New Template type (Growth Companies) > click Create
- > click Save Template as > select Growth Companies > click Save
- > click Screen Now (may take a few minutes)
- > Sort By: Select (Revenue Growth) Select (Desc)
- > Mouse over stock name > Factsheet > looking for Total Shareholder Return

## **Analysis**

### **CLASSIC SCENIC BERHAD (7202)**

| Period             |            | Dividend Capital<br>Received Appreciation |        | Total Shareholder Return |          |
|--------------------|------------|-------------------------------------------|--------|--------------------------|----------|
|                    | 5 Days     | 12                                        | -0.005 |                          | -1.15%   |
| Short Term Return  | 10 Days    | 18                                        | -0.005 | l <sub>u</sub>           | -1.15%   |
|                    | 20 Days    | 92                                        | +0.005 |                          | +1.18.9  |
|                    | 3 Months   | 9                                         | -0 107 | -                        | -19.93 1 |
| Medium Term Return | 6 Months   | 102                                       | -0 330 |                          | 43.42 9  |
|                    | 1 Year     | (9)                                       | -0 027 |                          | -6.91 %  |
|                    | 2 Years    | 506                                       | -0 103 | -                        | -19.32 5 |
| Long Term Return   | 3 Years    | 0.030                                     | +0.217 |                          | +115.96  |
|                    | 5 Years    | 0.140                                     | -0.050 | -                        | +18.01   |
| Annualised Return  | Annualised | 206                                       |        |                          | +3.37 9  |