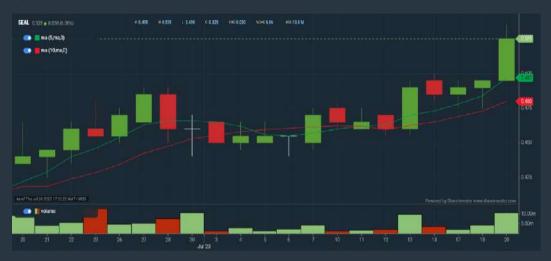

### Price & Volume Distribution Charts (as at Yesterday)

**Technical Analysis** 

**DEFINITION:** Stocks with Technical Analysis showing 5-days & 10-days Moving Average Price below Close over past 1 days and with Volume Spike

CHART GUIDE: Volume Distribution Chart is a statistical interpretation of the current sentiment on each stock in graphical format. The highest bar categorized as >150k is likely to be traded by institutions or super dealers, while the lowest bar categorized as <15k usually represents retail investors. "Buy Up" refers to more buyers snatching up the lots queued at selling price. "Sell Down" refers to sellers selling their shares to the buying queue.

### **SEAL INCORPORATED BERHAD (4286)**

#### C<sup>2</sup> Chart