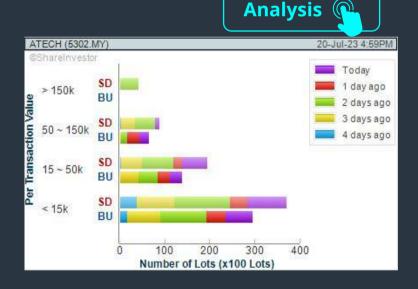

### Price & Volume Distribution Charts (Over 5 trading days as at Yesterday)

**Technical Analysis** 

**DEFINITION:** Stocks with Technical Analysis showing Bullish Momentum and Price Uptrend

CHART GUIDE: Volume Distribution Chart is a statistical interpretation of the current sentiment on each stock in graphical format. The highest bar categorized as >150k is likely to be traded by institutions or super dealers, while the lowest bar categorized as <15k usually represents retail investors. "Buy Up" refers to more buyers snatching up the lots queued at selling price. "Sell Down" refers to sellers selling their shares to the buying queue.

SHAREINVESTOR **WEBPR** step-by-step

ShareInvestor WebPro > Screener > Market Screener (FA & TA) > select BURSA > add criteria

- > click Add Criteria
- Fundamental Analysis Conditions tab >select (i) Revenue
- · Technical Analysis Conditions tab select (ii) Moving Average
- Technical Analysis Conditions tab select (iii) Average Volume Prices & Other Conditions tab > select (iv) Last Done Price
- Technical Analysis Conditions tab select (v) Moving Average
- Technical Analysis Conditions tab select (v) Moving Average

#### **B.** Conditions

- 1. Revenue select (more than) type (1) for the past select (1) financial
- 2. Moving Average Below Close select (MA) type (20) below close price for type (1) days
- 3. Average Volume type (5) days average volume type (10000) lots
- 4. Last Done Price select (more than) type (0.3) 5. Moving Average Below Close - select (MA) type (10) below close
- 6. Moving Average Bullish Crossover select (MA) type (5) crossed above select (MA) type (10)
- > click Save Template > Create New Template type (Non-Shariah Up-Trending Stocks) > click Create Click Save Template As > select Non-Shariah Up Trending
- > click Screen Now (may take a few minutes) Sort By: Select (Vol) Select (Desc)
- Mouse over stock name > Charts > click C2 Charts tab

### **AURELIUS TECHNOLOGIES BERHAD (5302)**

#### C<sup>2</sup> Chart

Disclaimer: The information on this page is provided as a service to readers. It does not constitute financial advice and/or any investment recommendations. Past performance is not indicative of future