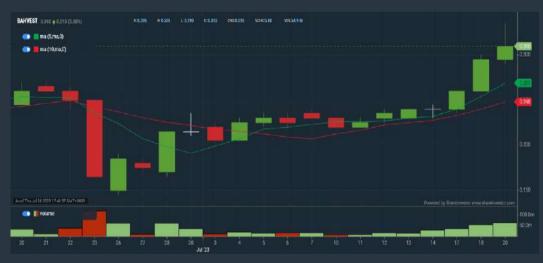

### Price & Volume Distribution Charts (as at Yesterday)

**Technical Analysis** 

DEFINITION: Shariah compliant stocks with Technical Analysis showing 5-days & 10-days Moving Average Price below Yesterday's Close over past 3 days and with Volume Spike.

CHART GUIDE: Volume Distribution Chart is a statistical interpretation of the current sentiment on each stock in graphical format. The highest bar categorized as >150k is likely to be traded by institutions or super dealers, while the lowest bar categorized as <15k usually represents retail investors. "Buy Up" refers to more buyers snatching up the lots queued at selling price. "Sell Down" refers to sellers selling their shares to the buying queue

### **BAHVEST RESOURCES BERHAD (0098)** C<sup>2</sup> Chart