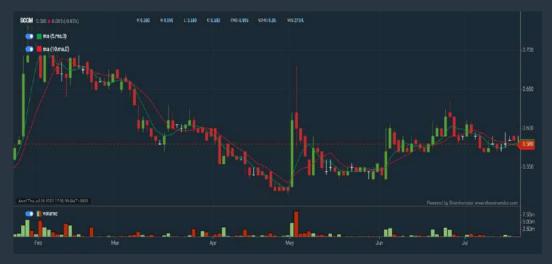

### Price & Total Shareholder Return (as at Yesterday)

**Fundamental Analysis** 

**DEFINITION**: Company revenue is growing and making good quality of earnings with positive Free Cash Flow.

CHART GUIDE: Total Shareholder Return (TSR) combines share price appreciation and distributions paid to show the total return to the shareholder expressed as a percentage.

ShareInvestor WebPro > Screener > Market Screener (FA & TA) > select BURSA > add criteria

- A.Criteria
- 1.Fundamental Analysis Conditions tab >select (i) Free Cash Flow, (ii) Revenue Growth, (iii) Gross Profit (Earnings) Margin, (iv) Quality of Earnings, (v) Total Shareholder Returns,
- > click Add Criteria
- 2. Fundamental Analysis Conditions tab > select (vi) Total Shareholder Returns
- > click Add Criteria

#### **B.Conditions (Criteria Filters)**

- 1.Free Cash Flow select (more than) type (1) for the past select (1) financial year(s)
- 2. Revenue Growth select (more than) type (1) for the past select (1) financial year(s)
- 3. Gross Profit (Earnings) Margin select (more than) type (30) % for the past select (1) financial year(s)
- 4.Quality of Earnings select (more than) type (1) for the past select
- (1) financial year(s) 5.Total Shareholder Return - select (more than) type (5) % for the
- past select (3) financial year(s) 6.Total Shareholder Return - select (more than) type (5) % for the past select (5) financial year(s)
- > click Save Template > Create New Template type (Growth Companies) > click Create
- > click Save Template as > select Growth Companies > click Save
- > click Screen Now (may take a few minutes)
- > Sort By: Select (Revenue Growth) Select (Desc)
- > Mouse over stock name > Factsheet > looking for Total Shareholder Return

## **Analysis**

### **MEGA FIRST CORPORATION BERHAD (3069)**

| MFCB (3069.MY)     |            |                      |                         |                          |          |
|--------------------|------------|----------------------|-------------------------|--------------------------|----------|
| Period             |            | Dividend<br>Received | Capital<br>Appreciation | Total Shareholder Return |          |
|                    | 5 Days     |                      | +0.710                  |                          | +3.54%   |
| Short Term Return  | 10 Days    |                      | +0.170                  |                          | +5.57 %  |
|                    | 20 Days    | 8                    | +0.030                  | 1                        | ×8.94 %  |
|                    | 3 Months   |                      | -0.230                  | •                        | 4.67%    |
| Medium Term Return | 6 Months   | (*)                  | -0.140                  | •                        | 4.17%    |
|                    | 1 Year     | 8                    | -0.250                  |                          | -7.47%   |
|                    | 2 Years    | 0.068                | -0.360                  |                          | &16%     |
| Long Term Return   | 3 Years    | 0.253                | +4.020                  |                          | +8.53 %  |
|                    | 5 Years    | 0.293                | +1.420                  |                          | +95.17 % |
| Annualised Return  | Annualised | 24                   | P                       | -                        | +14.31 % |