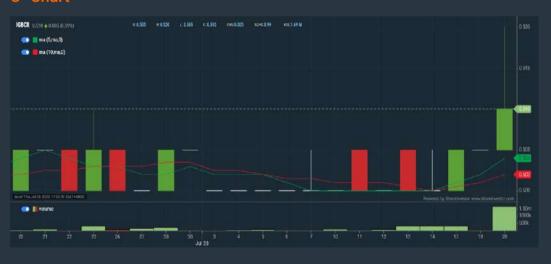

### Price & Volume Distribution Charts (as at Yesterday)

**Technical Analysis** 

**DEFINITION:** Stocks with Technical Analysis showing 5-days & 10-days Moving Average Price below Close over past 1 days and with Volume Spike

CHART GUIDE: Volume Distribution Chart is a statistical interpretation of the current sentiment on each stock in graphical format. The highest bar categorized as >150k is likely to be traded by institutions or super dealers, while the lowest bar categorized as <15k usually represents retail investors. "Buy Up" refers to more buyers snatching up the lots queued at selling price. "Sell Down" refers to sellers selling their shares to the buying queue.

### **IGB COMMERCIAL REAL ESTATE INVESTMENT TRUST (5299)**

#### C<sup>2</sup> Chart