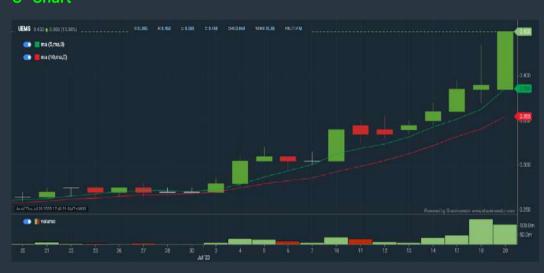

### **UEM SUNRISE BERHAD (5148)**

#### C<sup>2</sup> Chart

### Price & Volume Distribution Charts (as at Yesterday)

**Technical Analysis** 

DEFINITION: Shariah compliant stocks with Technical Analysis showing 5-days & 10-days Moving Average Price below Yesterday's Close over past 3 days and with Volume Spike.

CHART GUIDE: Volume Distribution Chart is a statistical interpretation of the current sentiment on each stock in graphical format. The highest bar categorized as >150k is likely to be traded by institutions or super dealers, while the lowest bar categorized as <15k usually represents retail investors. "Buy Up" refers to more buyers snatching up the lots queued at selling price. "Sell Down" refers to sellers selling their shares to the buying queue