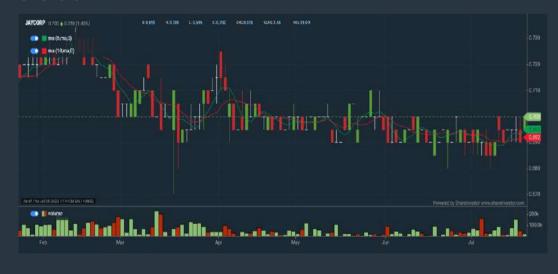

### **JAYCORP BERHAD (7152)**

#### C<sup>2</sup> Chart

| JAYCORP (715       | 2.MY)      |                                           |        |                          |           |
|--------------------|------------|-------------------------------------------|--------|--------------------------|-----------|
| Period             |            | Dividend Capital<br>Received Appreciation |        | Total Shareholder Return |           |
|                    | 5 Days     | 4                                         | +0.005 | L                        | +0.72 %   |
| Short Term Return  | 10 Days    | 82                                        | +0.005 | Į.                       | +0.72 %   |
|                    | 20 Days    | 82                                        | +0.010 | 1                        | +1.45%    |
|                    | 3 Months   | 81                                        | -      |                          | 1.68      |
| Medium Term Return | 6 Months   | 12                                        | -0.015 | 1                        | -2.10 %   |
|                    | 1 Year     | 82                                        | +0.040 | .7                       | +6.06%    |
|                    | 2 Years    | 0.055                                     | -0.125 |                          | -8.48 %   |
| Long Term Return   | 3 Years    | 0.170                                     | +0.215 |                          | +79.38 %  |
|                    | 5 Years    | 0.355                                     | +0.250 |                          | +134.44 % |
| Annualised Return  | Annualised | 81                                        | 920    | _                        | +18.58 %  |