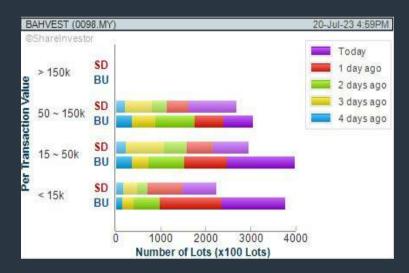

### Price & Volume Distribution Charts (as at Yesterday)

**Technical Analysis** 

DEFINITION: Shariah compliant stocks with Technical Analysis showing 5-days & 10-days Moving Average Price below Yesterday's Close over past 3 days and with Volume Spike.

CHART GUIDE: Volume Distribution Chart is a statistical interpretation of the current sentiment on each stock in graphical format. The highest bar categorized as >150k is likely to be traded by institutions or super dealers, while the lowest bar categorized as <15k usually represents retail investors. "Buy Up" refers to more buyers snatching up the lots queued at selling price. "Sell Down" refers to sellers selling their shares to the buying queue

### **BAHVEST RESOURCES BERHAD (0098)** C<sup>2</sup> Chart