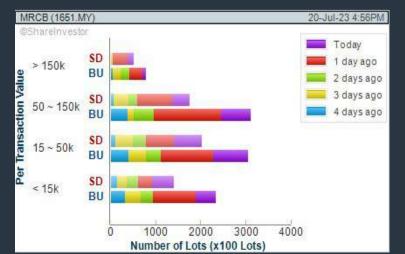

CHART GUIDE: Volume Distribution Chart is a statistical interpretation of the current sentiment on each stock in graphical format. The highest bar categorized as >150k is likely to be traded by institutions or super dealers, while the lowest bar categorized as <15k usually represents retail investors. "Buy Up" refers to more buyers snatching up the lots queued at selling price. "Sell Down" refers to sellers selling their shares to the buying queue.

### **MALAYSIAN RESOURCES CORPORATION BERHAD (1651)**