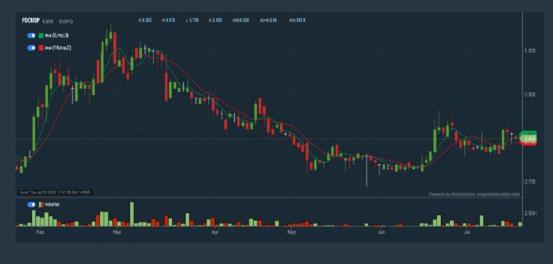

### Price & Total Shareholder Return (as at Yesterday)

**Fundamental Analysis** 

**DEFINITION**: Company revenue is growing and making good quality of earnings with positive Free Cash Flow.

CHART GUIDE: Total Shareholder Return (TSR) combines share price appreciation and distributions paid to show the total return to the shareholder expressed as a percentage.

ShareInvestor WebPro > Screener > Market Screener (FA & TA) > select BURSA > add criteria

- A.Criteria
- 1.Fundamental Analysis Conditions tab >select (i) Free Cash Flow, (ii) Revenue Growth, (iii) Gross Profit (Earnings) Margin, (iv) Quality of Earnings, (v) Total Shareholder Returns,
- > click Add Criteria
- 2. Fundamental Analysis Conditions tab > select (vi) Total Shareholder Returns
- > click Add Criteria

#### **B.Conditions (Criteria Filters)**

- 1.Free Cash Flow select (more than) type (1) for the past select (1) financial year(s)
- 2. Revenue Growth select (more than) type (1) for the past select (1) financial year(s)
- 3. Gross Profit (Earnings) Margin select (more than) type (30) % for the past select (1) financial year(s)
- 4.Quality of Earnings select (more than) type (1) for the past select
- (1) financial year(s) 5.Total Shareholder Return - select (more than) type (5) % for the
- past select (3) financial year(s) 6.Total Shareholder Return - select (more than) type (5) % for the past select (5) financial year(s)
- > click Save Template > Create New Template type (Growth Companies) > click Create
- > click Save Template as > select Growth Companies > click Save
- > click Screen Now (may take a few minutes)
- > Sort By: Select (Revenue Growth) Select (Desc)
- > Mouse over stock name > Factsheet > looking for Total Shareholder Return

## **Analysis**

### **FOCUS POINT HOLDINGS BERHAD (0157)**

| FOCUSP (0157.MY)   |            |                      |                         |                          |            |
|--------------------|------------|----------------------|-------------------------|--------------------------|------------|
| Period             |            | Dividend<br>Received | Capital<br>Appreciation | Total Shareholder Return |            |
|                    | 5 Days     | 124                  | +0.015                  |                          | ¥1.91 %    |
| Short Term Return  | 10 Days    | lie.                 | +0.025                  |                          | +3.23 %    |
|                    | 20 Days    | 89                   | -0 020                  |                          | -2.44%     |
|                    | 3 Months   | 135                  | -0 055                  |                          | -6.43 %    |
| Medium Term Return | 6 Months   | 185                  | +0.029                  |                          | +3.76 %    |
|                    | 1 Year     | 8                    | +0.364                  | •                        | +61.29 %   |
|                    | 2 Years    | 102                  | +0.264                  | 1                        | +49.25 %   |
| Long Term Return   | 3 Years    | 12                   | +0.595                  |                          | +295.04 %  |
|                    | 5 Years    | 0.035                | +0.129                  |                          | +1076.06 % |
| Annualised Return  | Annualised | 0.6                  | 90                      |                          | +63.71 %   |