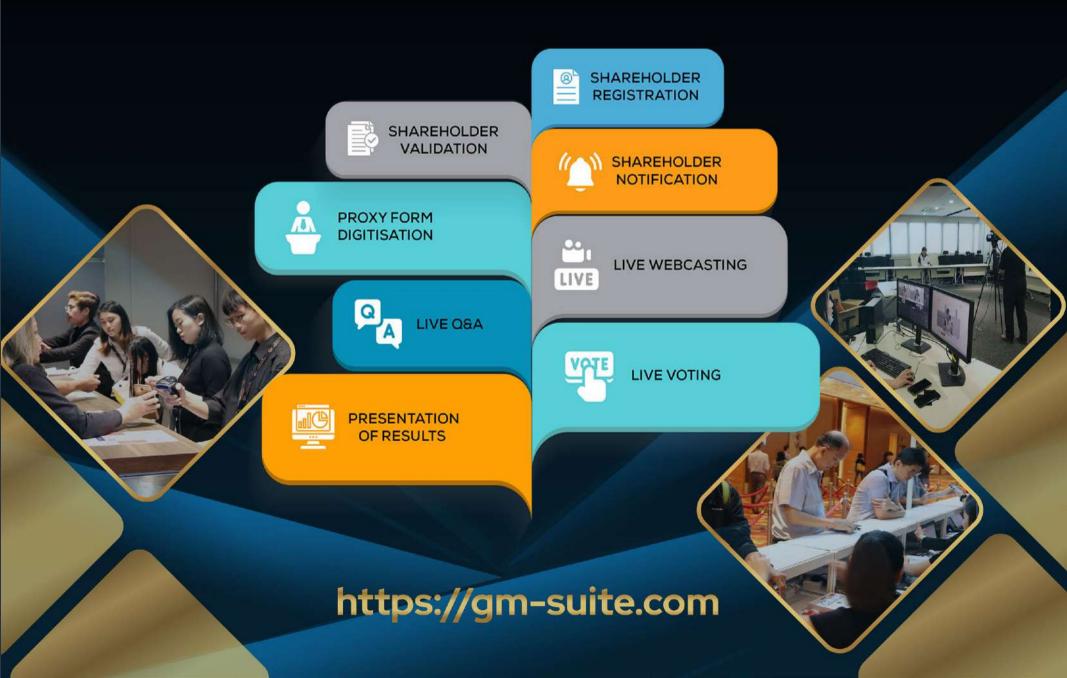

## Introducing

by SHAREINVESTOR®

**General Meeting Suite (GM Suite)**, an end-to-end technology system to facilitate hybrid, virtual or physical Annual General Meetings.

# THE GOLD STANDARD SOLUTION FOR AGM/EGM