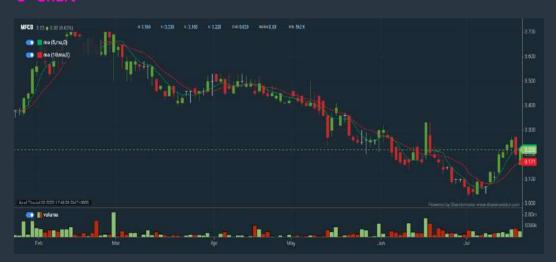

### Price & Total Shareholder Return (as at Yesterday)

**Fundamental Analysis** 

**DEFINITION**: Company revenue is growing and making good quality of earnings with positive Free Cash Flow.

CHART GUIDE: Total Shareholder Return (TSR) combines share price appreciation and distributions paid to show the total return to the shareholder expressed as a percentage.

ShareInvestor WebPro > Screener > Market Screener (FA & TA) > select BURSA > add criteria

- A.Criteria
- 1.Fundamental Analysis Conditions tab >select (i) Free Cash Flow, (ii) Revenue Growth, (iii) Gross Profit (Earnings) Margin, (iv) Quality of Earnings, (v) Total Shareholder Returns,
- > click Add Criteria
- 2. Fundamental Analysis Conditions tab > select (vi) Total Shareholder Returns
- > click Add Criteria

#### **B.Conditions (Criteria Filters)**

- 1.Free Cash Flow select (more than) type (1) for the past select (1) financial year(s)
- 2. Revenue Growth select (more than) type (1) for the past select (1) financial year(s)
- 3. Gross Profit (Earnings) Margin select (more than) type (30) % for the past select (1) financial year(s)
- 4.Quality of Earnings select (more than) type (1) for the past select
- (1) financial year(s) 5.Total Shareholder Return - select (more than) type (5) % for the
- past select (3) financial year(s) 6.Total Shareholder Return - select (more than) type (5) % for the past select (5) financial year(s)
- > click Save Template > Create New Template type (Growth Companies) > click Create
- > click Save Template as > select Growth Companies > click Save
- > click Screen Now (may take a few minutes)
- > Sort By: Select (Revenue Growth) Select (Desc)
- > Mouse over stock name > Factsheet > looking for Total Shareholder Return

## **Analysis**

### **MEGA FIRST CORPORATION BERHAD (3069)**

| MFCB (3069.MY)     |            |                      |                         |                          |          |
|--------------------|------------|----------------------|-------------------------|--------------------------|----------|
| Period             |            | Dividend<br>Received | Capital<br>Appreciation | Total Shareholder Return |          |
|                    | 5 Days     |                      | +0.710                  |                          | +3.54%   |
| Short Term Return  | 10 Days    |                      | +0.170                  |                          | +5.57 %  |
|                    | 20 Days    | 8                    | +0.030                  | 1                        | ×8.94 %  |
|                    | 3 Months   |                      | -0.230                  | •                        | 4.67%    |
| Medium Term Return | 6 Months   | (*)                  | -0.140                  | •                        | 4.17%    |
|                    | 1 Year     | 8                    | -0.250                  |                          | -7.47%   |
|                    | 2 Years    | 0.068                | -0.360                  |                          | &16%     |
| Long Term Return   | 3 Years    | 0.253                | +4.020                  |                          | +8.53 %  |
|                    | 5 Years    | 0.293                | +1.420                  |                          | +95.17 % |
| Annualised Return  | Annualised | 24                   | P                       | -                        | +14.31 % |