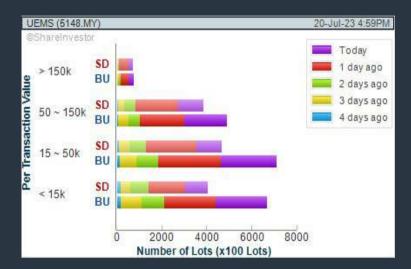

### Price & Volume Distribution Charts (as at Yesterday)

**Technical Analysis** 

DEFINITION: Shariah compliant stocks with Technical Analysis showing 5-days & 10-days Moving Average Price below Yesterday's Close over past 3 days and with Volume Spike.

CHART GUIDE: Volume Distribution Chart is a statistical interpretation of the current sentiment on each stock in graphical format. The highest bar categorized as >150k is likely to be traded by institutions or super dealers, while the lowest bar categorized as <15k usually represents retail investors. "Buy Up" refers to more buyers snatching up the lots queued at selling price. "Sell Down" refers to sellers selling their shares to the buying queue

### **UEM SUNRISE BERHAD (5148)**

#### C<sup>2</sup> Chart