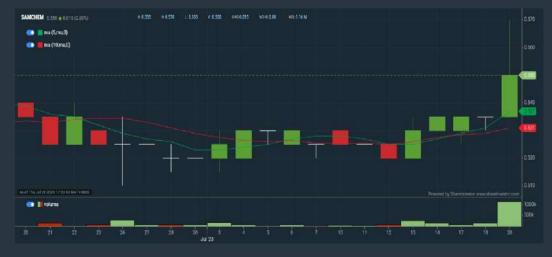

### **SAMCHEM HOLDINGS BERHAD (5147)**

#### C<sup>2</sup> Chart

Disclaimer: The information on this page is provided as a service to readers. It does not constitute financial advice and/or any investment recommendations. Past performance is not indicative of future