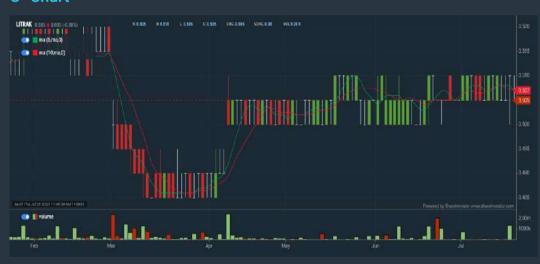

### **LINGKARAN TRANS KOTA HOLDINGS (6645)**

#### C<sup>2</sup> Chart

| Period                 |            | Dividend Capital<br>Received Appreciation |        | Total Shareholder Return |           |
|------------------------|------------|-------------------------------------------|--------|--------------------------|-----------|
|                        | 5 Days     | 19                                        | -0.005 |                          | -0.90 %   |
| Short Term Return      | 10 Days    | *                                         | -0 005 | 1                        | -0.98 %   |
|                        | 20 Days    | *                                         | -0.005 |                          | -0.98 %   |
| Medium Term Return 6 M | 3 Months   |                                           | +0.005 |                          | +1.00 %   |
|                        | 6 Months   | (*)                                       | -0.005 |                          | -0.91%    |
|                        | 1 Year     | *                                         | +0.066 | r                        | +15,03 %  |
|                        | 2 Years    | 0.250                                     | +0.166 |                          | +122.71 % |
| Long Term Return       | 3 Years    | 0.450                                     | +0.134 |                          | +157.41 % |
|                        | 5 Years    | 0.950                                     | +0.127 |                          | +284.92 % |
| Annualised Return      | Annualised | 9                                         | 28     |                          | +30.94 %  |