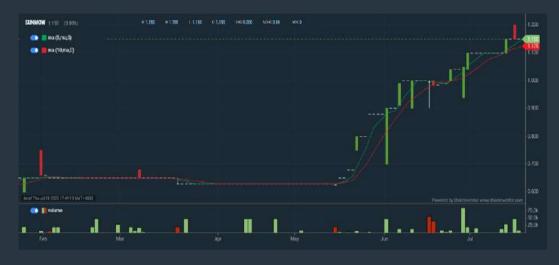

### **SUNMOW HOLDING BERHAD (03050)**

#### C<sup>2</sup> Chart

## **Analysis**

| SUNMOW (03         | 050.MY)    |                                           |        |                                              |           |
|--------------------|------------|-------------------------------------------|--------|----------------------------------------------|-----------|
| Period             |            | Dividend Capital<br>Received Appreciation |        | Total Shareholder Return                     |           |
|                    | 5 Days     | ¥                                         | +0.050 | <u>.                                    </u> | +4.55 %   |
| Short Term Return  | 10 Days    |                                           | +0.050 |                                              | +4,55 %   |
|                    | 20 Days    | 8                                         | +0.165 | _                                            | +16.75 %  |
|                    | 3 Months   | (8)                                       | +0.520 |                                              | +82.54%   |
| Medium Term Return | 6 Months   | •                                         | +0.500 |                                              | +76.92 %  |
|                    | 1 Year     |                                           | +0.270 |                                              | er 89.0C+ |
| Annualised Return  | Annualised | 8                                         | is a   |                                              | +30.68%   |