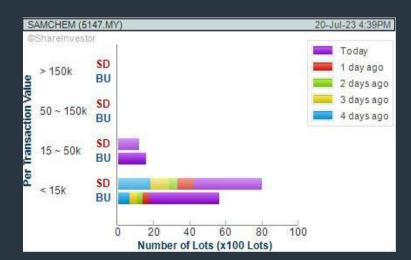

### **SAMCHEM HOLDINGS BERHAD (5147)**

#### C<sup>2</sup> Chart

Disclaimer: The information on this page is provided as a service to readers. It does not constitute financial advice and/or any investment recommendations. Past performance is not indicative of future

CHART GUIDE: Volume Distribution Chart is a statistical interpretation of the current sentiment on each stock in graphical format. The highest bar categorized as >150k is likely to be traded by institutions or super dealers, while the lowest bar categorized as <15k usually represents retail investors. "Buy Up" refers to more buyers snatching up the lots queued at selling price. "Sell Down" refers to sellers selling their shares to the buying queue.