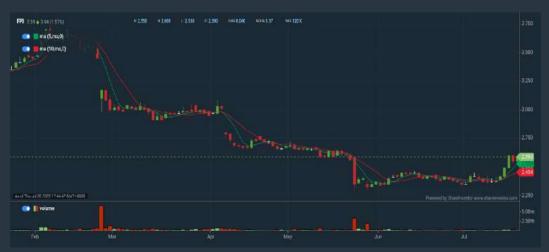

### **FORMOSA PROSONIC INDUSTRIES (9172)**

#### C<sup>2</sup> Chart

| PI (9172.MY)           |            |                      |                         |                          |           |
|------------------------|------------|----------------------|-------------------------|--------------------------|-----------|
| Period                 |            | Dividend<br>Received | Capital<br>Appreciation | Total Shareholder Refurn |           |
|                        | 5 Days     | 12                   | +0.220                  |                          | +9.28 %   |
| Short Term Return      | 10 Days    | 19                   | +0.170                  |                          | +7.02 %   |
|                        | 20 Days    | ×                    | +0.100                  | •                        | +7.47 %   |
| Nedium Term Return 6 N | 3 Months   |                      | -0.150                  |                          | -5.47 %   |
|                        | 6 Months   |                      | -0.730                  | -                        | -21.99 %  |
|                        | 1 Year     | .5                   | -0.130                  |                          | 4.78%     |
| Long Term Return       | 2 Years    | 0.200                | -0.080                  | 10                       | +4,49 %   |
|                        | 3 Years    | 0.340                | +1,146                  |                          | +102.07%  |
|                        | 5 Years    | 0.550                | +1.160                  |                          | +119.58 % |
| Annualised Return      | Annualised | 12                   | a                       |                          | +17.04%   |