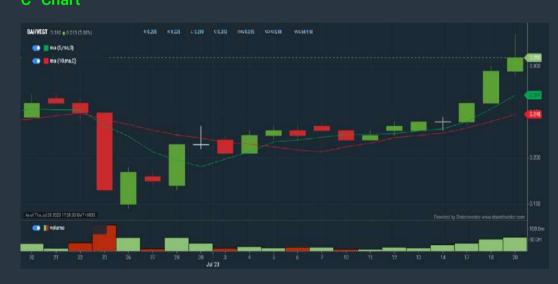

### Price & Volume Distribution Charts (as at Yesterday)

**Technical Analysis** 

DEFINITION: Shariah compliant stocks with Technical Analysis showing 5-days & 10-days Moving Average Price below Yesterday's Close over past 3 days and with Volume Spike.

CHART GUIDE: Volume Distribution Chart is a statistical interpretation of the current sentiment on each stock in graphical format. The highest bar categorized as >150k is likely to be traded by institutions or super dealers, while the lowest bar categorized as <15k usually represents retail investors. "Buy Up" refers to more buyers snatching up the lots queued at selling price. "Sell Down" refers to sellers selling their shares to the buying queue

### **BAHVEST RESOURCES BERHAD (0098)** C<sup>2</sup> Chart