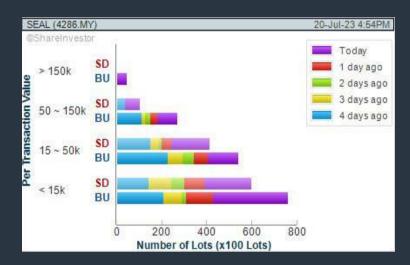

### Price & Volume Distribution Charts (as at Yesterday)

**Technical Analysis** 

**DEFINITION:** Stocks with Technical Analysis showing 5-days & 10-days Moving Average Price below Close over past 1 days and with Volume Spike

CHART GUIDE: Volume Distribution Chart is a statistical interpretation of the current sentiment on each stock in graphical format. The highest bar categorized as >150k is likely to be traded by institutions or super dealers, while the lowest bar categorized as <15k usually represents retail investors. "Buy Up" refers to more buyers snatching up the lots queued at selling price. "Sell Down" refers to sellers selling their shares to the buying queue.

### **SEAL INCORPORATED BERHAD (4286)**

#### C<sup>2</sup> Chart