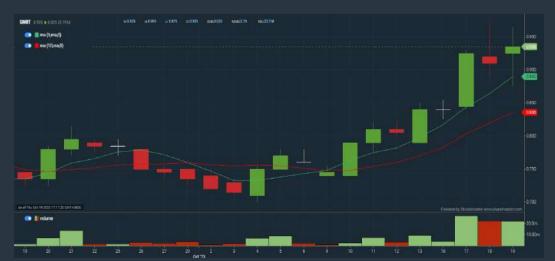

#### SMRT HOLDINGS BERHAD (0117) C<sup>2</sup> Chart

Disclaimer: The information on this page is provided as a service to readers. It does not constitute financial advice and/or any investment recommendations. Past performance is not indicative of future results. We assume no liability for damages resulting from or arising out of the use of such information. It would be best if you did your own research to make your personal investment decisions wisely or consult a licenced investment advisor.

#### Price & Volume Distribution Charts (as at Yesterday)

**DEFINITION:** Shariah compliant stocks with Technical Analysis showing Bullish Momentum and Price Uptrend. The share price closed at the highest price yesterday. The typical price was higher than the previous day's typical price.

**CHART GUIDE**: Volume Distribution Chart is a statistical interpretation of the current sentiment on each stock in graphical format. The highest bar categorized as >150k is likely to be traded by institutions or super dealers, while the lowest bar categorized as <15k usually represents retail investors. "Buy Up" refers to more buyers snatching up the lots queued at selling price. "Sell Down" refers to sellers selling their shares to the buying queue.