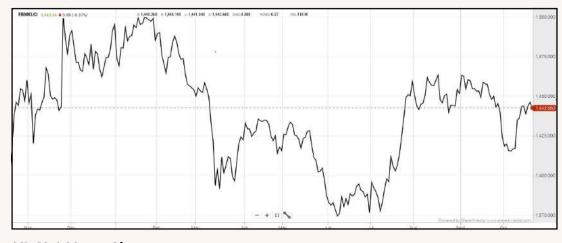

#### **COMPANY BACKGROUND**

Harn Len Corporation Berhad is involved in the cultivation of oil palm plantations. The Company, through its subsidiaries, operates oil palm mills and processes fresh fruit bunches (FFB) into crude palm oil (CPO) and palm kernel (PK). Apart from plantation development and management services, the Company is also involved in property investment and operation of a food and beverage outlet.

| 0 770                                                       | Change: +0.005                                                     |                   | High: 0.775   |                                                                     | Bernette a 🕅   |         |
|-------------------------------------------------------------|--------------------------------------------------------------------|-------------------|---------------|---------------------------------------------------------------------|----------------|---------|
| Last (MYR): 0.770 👚                                         | Change (%): +0.65                                                  | Change (%): +0.65 |               |                                                                     | Remarks: s     |         |
| pen                                                         | 0.765                                                              |                   | Yesterday's ( | Close                                                               | 0.765          |         |
| uy Price                                                    | 0.765                                                              |                   | Sell Price    |                                                                     | 0.770          |         |
| uy Volume ('00)                                             | 1,401                                                              |                   | Sell Volume   | (00)                                                                | 95             |         |
| umulative Volume ('00)                                      | 58,035                                                             |                   | Cumulative V  | /alue                                                               | 4,468,187      |         |
| nancial Analysis                                            |                                                                    |                   |               |                                                                     |                |         |
| Profit Growth<br>Profit down drastically in latest year     | < 60%) (with last 2 profitable years)                              | $\odot$           | 0             | Debt to Cashflow<br>High debt to cash flow for most recent year     | r              | $\odot$ |
| Free Cash Flow<br>Negative free cash flow for the mos       | Free Cash Flow<br>Negative free cash flow for the most recent year |                   | *             | Gross Profit Margin<br>Low gross profit margin for 3 years          |                |         |
| Net Earnings Margin<br>Low net profit margin for 2 years    |                                                                    |                   |               | Return on Assets (ROA)<br>ROA is decreasing by 5% a year over the p | ast 35 months. |         |
| Return on Equity (ROE)<br>ROE is decreasing by 5% a year ov | er the past 35 months.                                             | $\odot$           |               |                                                                     |                |         |

#### **Key Statistics with Total Shareholder Returns**

| Period             |            | Dividend Received | Capital Appreciation | Total Shareholder Return |           | HARNLEN (75           | 601.MY)  |     |            |              | 19  | -Oct-23 4:58PN              |
|--------------------|------------|-------------------|----------------------|--------------------------|-----------|-----------------------|----------|-----|------------|--------------|-----|-----------------------------|
|                    | 5 Days     | (e)               | +0.020               | I                        | +2,67 %   | ©ShareInvest          | Landan   |     |            |              |     | Today                       |
| Short Term Return  | 10 Days    |                   | +0.010               |                          | +1.32 %   | <mark>ຊ</mark> > 150k | SD<br>BU |     |            |              |     | 📕 1 day ago<br>📕 2 days ago |
|                    | 20 Days    | 9 <b>9</b> 0      | +0.010               |                          | +1.32 %   | Valt                  | SD       |     |            |              |     | 3 days ago                  |
|                    | 3 Months   |                   | +0.040               | 1                        | +5.48 %   | 50 ~ 150k             | BU       |     |            |              |     | 4 days ago                  |
| Medium Term Return | 6 Months   | 82                | +0.035               | i.                       | +4,76 %   | 15~50k                | SD<br>BU |     |            |              |     |                             |
|                    | 1 Year     | 80                | +0.039               |                          | +5.34 %   | Per T                 | SD       |     |            | 1            |     |                             |
|                    | 2 Years    | <u>199</u>        | +0.401               |                          | +108.67 % | < 15k                 | BU       |     |            | - <u>5</u> - |     |                             |
| Long Term Return   | 3 Years    | 820               | +0.595               |                          | +340.00 % |                       | 0        | 200 | 400        | 600          | 800 |                             |
|                    | 5 Years    | 0.100             | +0.601               |                          | +414.79 % |                       | 80       |     | of Lots (x |              | 000 |                             |
| Annualised Return  | Annualised | ~                 | *                    |                          | +38.78 %  |                       |          |     |            |              |     |                             |