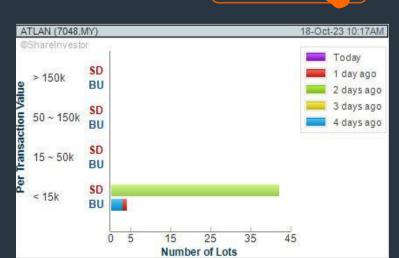

#### **ATLAN HOLDINGS BERHAD (7048)** C<sup>2</sup> Chart

150

Number of Lots

250

Disclaimer: The information on this page is provided as a service to readers. It does not constitute financial advice and/or any investment recommendations. Past performance is not indicative of future