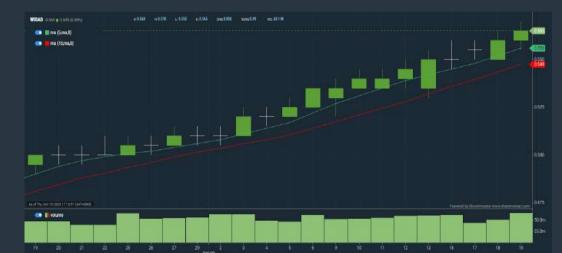

(5) below close

Last Done Price - select (more than) type (0.3)



#### A. Criteria > click Add Criteria

TA)>select BURSA>add criteria

 Technical Analysis Conditions tab select (i) Moving Average Below Close (ii) Volume Spike
 Fundamental Analysis Conditions tab >select (iii) Revenue

ShareInvestor WebPro > Screener > Market Screener (FA &

- Fundamental Analysis Conditions tab >select (iii) Revenue
  Prices & Other Conditions tab > select (iv) Is Shariah Compliant
  Technical Analysis Conditions tab select (v) Moving Average
- Below Close Prices & Other Conditions tab > select (v) Last Done Price
- Prices & Uther Conditions tab > select (vi) Last Done Price
   Technical Analysis Conditions tab select (vii) Moving Average Below Close

#### WIDAD GROUP BERHAD (0162) C<sup>2</sup> Chart





#### SMRT HOLDINGS BERHAD (0117) C<sup>2</sup> Chart





#### E.A.TECHNIQUE (M) BERHAD (5259) C<sup>2</sup> Chart





Disclaimer: The information on this page is provided as a service to readers. It does not constitute financial advice and/or any investment recommendations. Past performance is not indicative of future results. We assume no liability for damages resulting from or arising out of the use of such information. It would be best if you did your own research to make your personal investment decisions wisch or consult a licensed investment advicer.



TUTORIAL VIDEO

#### > click Save Template > Create New Template type (Shariah Hot Stocks) > click Create

- > click Save Template as > select Shariah Hot Stocks > click Save
- click Screen Now (may take a few minutes)
- > Sort