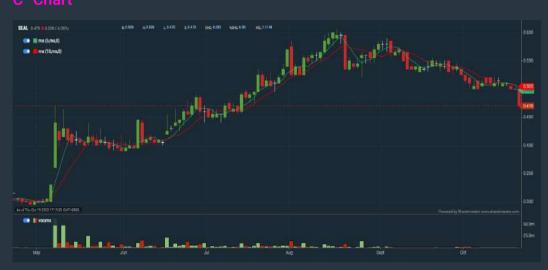

# **SEAL INCORPORATED BERHAD (4286)**

| Period             |            | Dividend Received | Capital Appreciation | Total Sharebolider Return |         |  |
|--------------------|------------|-------------------|----------------------|---------------------------|---------|--|
|                    | 5 Days     |                   | -0.041               |                           | 7845    |  |
| Short Term Retarn  | 10 Days    | 89                | -0.035               | 2.                        | 450 %   |  |
|                    | 20 Ozys    | 85                | -0.075               |                           | 13.76   |  |
| Nedium Term Return | Silonths   | 14                | -0.025               |                           | 5.05 1  |  |
|                    | ő Vorðis   | 54                | +L155                |                           | 48.21   |  |
|                    | 1'Year     | 82                | +0.16                |                           | +108.09 |  |
|                    | 2 Years    | 25                | +6100                | Second Second             | +38.24  |  |
| Long Term Return   | 3 Years    | 22                | +L 135               |                           | 44.31   |  |
|                    | 5 Years    |                   | +115                 |                           | +34.20  |  |
| Annaalised Return  | Arruaïised | 89                | 3# (                 |                           | -633    |  |