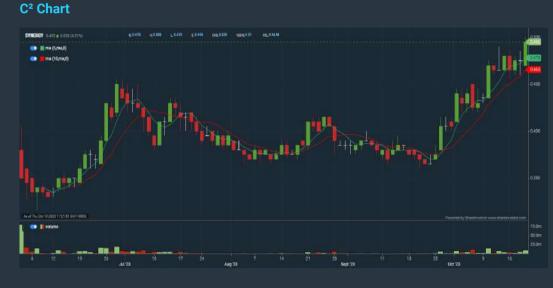

t (iv) Return On Equity

#### B. Conditions

- 1. Price Earnings Ratio select (less than) type (15) times now 2. CAGR of Net Earnings - select (more than) type (10) % for the
- past type (3) financial year(s)
- 3. Net Debt To Equity select (less than) type (1) for the past
- select (1) financial year(s) 4. Return On Equity (ROE) - select (more than) type (10) % for the
- past select (1) financial year(s)

SYNERGY (0279.MY)

> click Save Template > Create New Template type (Value Stock) > click Create > click Save Template as > select Value Companies >

- click Save > click Screen Now (may take a few minutes)
- Sort by: Select (PE Ratio) Select (Ascending)
- > Mouse over stock name > Factsheet > looking for Total Shareholder Return

Analysis

Analysis

#### **SYNERGY HOUSE BERHAD (0279)**



#### Total Shareholder Return Dividend Received Capital Appreciation 5 Days +139) +1.45% Short Term Return 10.02/5 435 +12.50 % 200as +115 18785 +19.21 5 Nedium Term Return 3 Vontes +110

#### **EDELTEQ HOLDINGS BERHAD (0278)**

C<sup>2</sup> Chart



EDELTEO (0278.MY) 4,060 5 Dav 45.19% Short Term Retur 10 Dav -0.040 40.67% -25.56 % 20 Day -0.115 3 Months -0.330 49.62% Medium Term Return

## SUNMOW HOLDING BERHAD (03050)

C<sup>2</sup> Chart





| Period             |            | Dividend Received | Capital Appreciation | Total Shareholder Return |          |  |
|--------------------|------------|-------------------|----------------------|--------------------------|----------|--|
|                    | 5Cers      | Ξ.                | -                    |                          |