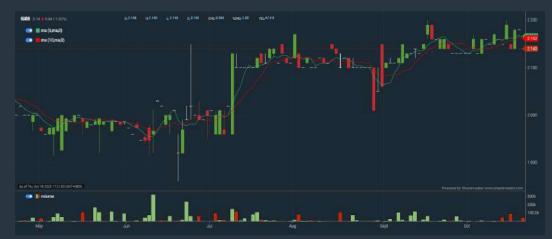

## GAS MALAYSIA BERHAD (5209)

# **FORMOSA PROSONIC INDUSTRIES (9172)**

C<sup>2</sup> Chart