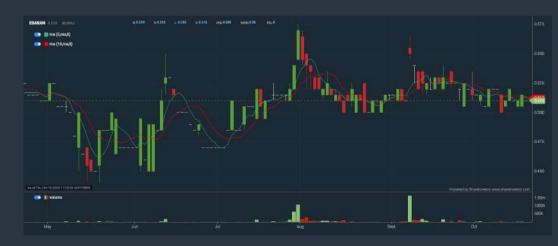

SYNERGY (0279.MY)

> click Save Template > Create New Template type (Value Stock) > click Create > click Save Template as > select Value Companies >

- click Save > click Screen Now (may take a few minutes)
- Sort by: Select (PE Ratio) Select (Ascending)
- > Mouse over stock name > Factsheet > looking for Total Shareholder Return

#### **SYNERGY HOUSE BERHAD (0279)**

#### Total Shareholder Return Dividend Received Capital Appreciation 5 Days +139) +1.45% Short Term Return 10.02/5 435 +12.50 % 200as +115 18785 +19.21 5 Nedium Term Return 3 Vontes +110