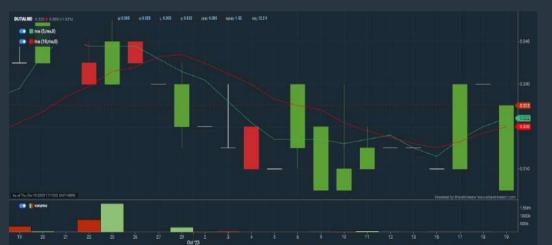

### **DUTALAND BERHAD (3948)**

C<sup>2</sup> Chart

#### Price & Volume Distribution Charts (as at Yesterday)

DEFINITION: Stocks with Technical Analysis showing 5-days & 10-days Moving Average Price below Close over past 1 days and with Volume Spike

CHART GUIDE: Volume Distribution Chart is a statistical interpretation of the current sentiment on each stock in graphical format. The highest bar categorized as >150k is likely to be traded by institutions or super dealers, while the lowest bar categorized as <15k usually represents retail investors. "Buy Up" refers to more buyers snatching up the lots queued at selling price. "Sell Down" refers to sellers selling their shares to the buying queue.