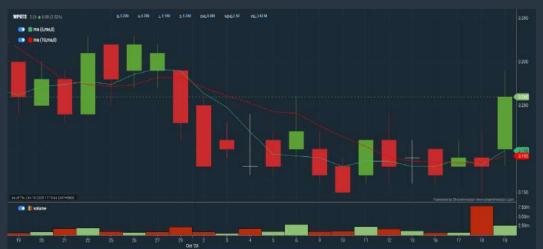

#### **WESTPORTS HOLDINGS BERHAD (5246)**

C<sup>2</sup> Chart

100

Number of Lots (x100 Lots)

150

200

Disclaimer: The information on this page is provided as a service to readers. It does not constitute financial advice and/or any investment recommendations. Past performance is not indicative of future results. We assume no liability for damages resulting from or arising out of the use of such information. It would be best if you did your own research to make your personal investment decisions wisely or consult a licenced investment advisor.

#### Price & Volume Distribution Charts (Over 3 trading days as at Yesterday)

DEFINITION: Stocks with Technical Analysis showing Bullish Momentum and Price Uptrend

**CHART GUIDE:** Volume Distribution Chart is a statistical interpretation of the current sentiment on each stock in graphical format. The highest bar categorized as >150k is likely to be traded by institutions or super dealers, while the lowest bar categorized as <15k usually represents retail investors. "Buy Up" refers to more buyers snatching up the lots queued at selling price. "Sell Down" refers to sellers selling their shares to the buying queue.

#### ShareInvestor WebPro > Screener > Market Screener (FA & TA) > select BURSA > add criteria A. Criteria > click Add Criteria

 Fundamental Analysis Conditions tab >select (i) Revenue
 Technical Analysis Conditions tab select (ii) Moving Average Below Close
 Technical Analysis Conditions tab select (iii) Average Volume
 Prices & Other Conditions tab > select (iv) Last Done Price
 Technical Analysis Conditions tab select (v) Moving Average Below Close