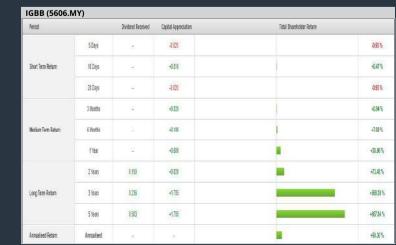

## **IGB BERHAD (5606)**

**Fundamental Analysis** 

Disclaimer: The information on this page is provided as a service to readers. It does not constitute financial advice and/or any investment recommendations. Past performance is not indicative of future

Analysis

Analysis

-36125

+68.88%

425 -1225