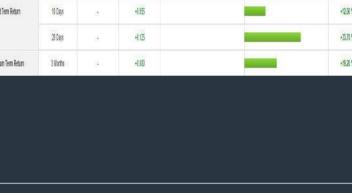

#### **Key Statistics with Total Shareholder Returns**

| Period             |            | Dividend Received | Capital Appreciation | Total Shareholder Return |           | HARNLEN (75           | 601.MY)  |     |            |              | 19  | -Oct-23 4:58PN              |
|--------------------|------------|-------------------|----------------------|--------------------------|-----------|-----------------------|----------|-----|------------|--------------|-----|-----------------------------|
|                    | 5 Days     | (e)               | +0.020               | I                        | +2,67 %   | ©ShareInvest          | Landan   |     |            |              |     | Today                       |
| Short Term Return  | 10 Days    |                   | +0.010               |                          | +1.32 %   | <mark>ຊ</mark> > 150k | SD<br>BU |     |            |              |     | 📕 1 day ago<br>📕 2 days ago |
|                    | 20 Days    | 9 <b>9</b> 0      | +0.010               |                          | +1.32 %   | Valt                  | SD       |     |            |              |     | 3 days ago                  |
|                    | 3 Months   |                   | +0.040               | 1                        | +5.48 %   | 50 ~ 150k             | BU       |     |            |              |     | 4 days ago                  |
| Medium Term Return | 6 Months   | 82                | +0.035               | i.                       | +4,76 %   | 15~50k                | SD<br>BU |     |            |              |     |                             |
|                    | 1 Year     | 80                | +0.039               |                          | +5.34 %   | Per T                 | SD       |     |            | 1            |     |                             |
|                    | 2 Years    | <u>199</u>        | +0.401               |                          | +108.67 % | < 15k                 | BU       |     |            | - <u>5</u> - |     |                             |
| Long Term Return   | 3 Years    | 820               | +0.595               |                          | +340.00 % |                       | 0        | 200 | 400        | 600          | 800 |                             |
|                    | 5 Years    | 0.100             | +0.601               |                          | +414.79 % |                       | 80       |     | of Lots (x |              | 000 |                             |
| Annualised Return  | Annualised | ~                 | *                    |                          | +38.78 %  |                       |          |     |            |              |     |                             |