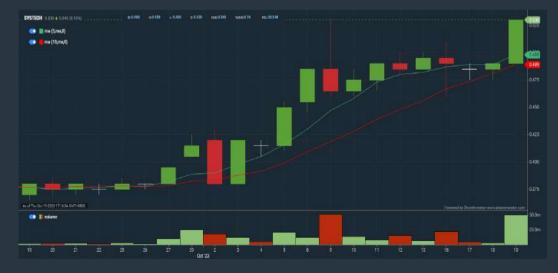

#### WIDAD GROUP BERHAD (0162) C<sup>2</sup> Chart

#### Price & Volume Distribution Charts (as at Yesterday)

**DEFINITION:** Shariah compliant stocks with Technical Analysis showing Bullish Momentum and Price Uptrend. The share price closed at the highest price yesterday. The typical price was higher than the previous day's typical price.

**CHART GUIDE**: Volume Distribution Chart is a statistical interpretation of the current sentiment on each stock in graphical format. The highest bar categorized as >150k is likely to be traded by institutions or super dealers, while the lowest bar categorized as <15k usually represents retail investors. "Buy Up" refers to more buyers snatching up the lots queued at selling price. "Sell Down" refers to sellers selling their shares to the buying queue.

Analysis

Analysis

Analysis

WIDAD GROUP BERHAD (0162) C<sup>2</sup> Chart