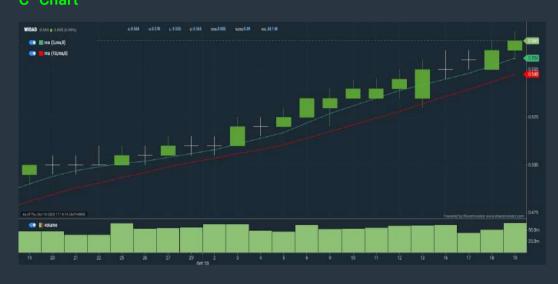

Mouse over stock name > Charts > click C<sup>2</sup> Charts tab or Volume Distribution

Analysis

HARN LEN CORPORATION BERHAD (7501) C<sup>2</sup> Chart