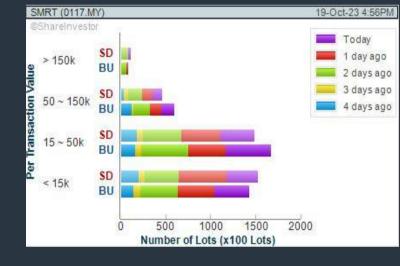

#### SMRT HOLDINGS BERHAD (0117) C<sup>2</sup> Chart

CHART GUIDE: Volume Distribution Chart is a statistical interpretation of the current sentiment on each stock in graphical format. The highest bar categorized as >150k is likely to be traded by institutions or super dealers, while the lowest bar categorized as <15k usually represents retail investors. "Buy Up" refers to more buyers snatching up the lots queued at selling price. "Sell Down" refers to sellers selling their shares to the buying queue