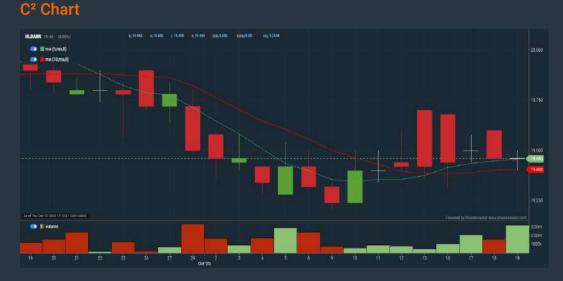

#### WIDAD GROUP BERHAD (0162) C<sup>2</sup> Chart

#### Price & Volume Distribution Charts (as at Yesterday)

DEFINITION: Shariah compliant stocks with Technical Analysis showing 5-days & 10-days Moving Average Price below Yesterday's Close over past 3 days and with Volume Spike.

CHART GUIDE: Volume Distribution Chart is a statistical interpretation of the current sentiment on each stock in graphical format. The highest bar categorized as >150k is likely to be traded by institutions or super dealers, while the lowest bar categorized as <15k usually represents retail investors. "Buy Up" refers to more buyers snatching up the lots queued at selling price. "Sell Down" refers to sellers selling their shares to the buying queue