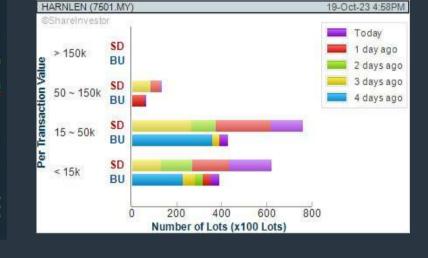

Mouse over stock name > Charts > click C<sup>2</sup> Charts tab or Volume Distribution

Analysis

HARN LEN CORPORATION BERHAD (7501) C<sup>2</sup> Chart