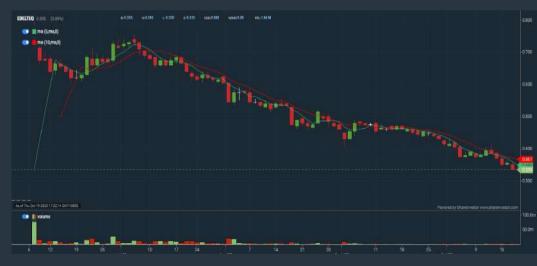

type (1) for the past
- select (1) financial year(s) 4. Return On Equity (ROE) - select (more than) type (10) % for the
- past select (1) financial year(s)

SYNERGY (0279.MY)

> click Save Template > Create New Template type (Value Stock) > click Create > click Save Template as > select Value Companies >

- click Save > click Screen Now (may take a few minutes)
- Sort by: Select (PE Ratio) Select (Ascending)
- > Mouse over stock name > Factsheet > looking for Total Shareholder Return

Analysis

Analysis

#### **SYNERGY HOUSE BERHAD (0279)**



#### Total Shareholder Return Dividend Received Capital Appreciation 5 Days +139) +1.45% Short Term Return 10.02/5 435 +12.50 % 200as +115 18785 +19.21 5 Nedium Term Return 3 Vontes +110

#### **EDELTEQ HOLDINGS BERHAD (0278)**

C<sup>2</sup> Chart



EDELTEO (0278.MY) 4,060 5 Dav 45.19% Short Term Retur 10 Dav -0.040 40.67% -25.56 % 20 Day -0.115 3 Months -0.330 49.62% Medium Term Return

## SUNMOW HOLDING BERHAD (03050)

C<sup>2</sup> Chart





| Period             |            | Dividend Received | Capital Appreciation | Total Shareholder Return |          |  |
|--------------------|------------|-------------------|----------------------|--------------------------|----------|--|
|                    | 5Cers      | Ξ.                | -                    |                          | 1        |  |
| Shot Terri Return  | 11 Days    |                   |                      |                          | 85       |  |
|                    | 21 Days    |                   | 4180                 |                          | 4.8%     |