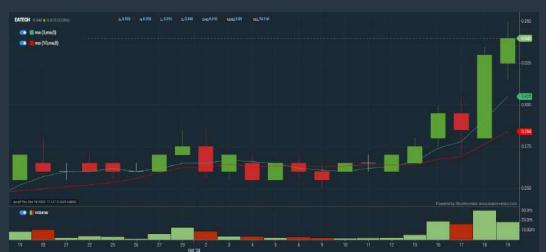

#### E.A.TECHNIQUE (M) BERHAD (5259) C<sup>2</sup> Chart

Disclaimer: The information on this page is provided as a service to readers. It does not constitute financial advice and/or any investment recommendations. Past performance is not indicative of future results. We assume no liability for damages resulting from or arising out of the use of such information. It would be best if you did your own research to make your personal investment decisions wisch or consult a licensed investment advicer.

#### Top % Gainers (over 3 Trading days as at Yesterday)

| Name    | Price (RM) | Change (%) |
|---------|------------|------------|
| ASDION  | 0.080      | +128.57    |
| COMPUGT | 0.015      | +50.00     |
| GOCEAN  | 0.015      | +50.00     |
| BPURI   | 0.070      | +40.00     |
| SENDAI  | 0.210      | +35.48     |
| DSR     | 1.280      | +28.00     |
| EATECH  | 0.340      | +25.93     |
| XDL     | 0.025      | +25.00     |
| ZENTECH | 0.025      | +25.00     |
| SMTRACK | 0.030      | +20.00     |