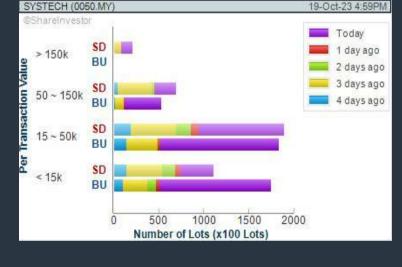

#### SYSTECH BERHAD (0050) C<sup>2</sup> Chart

#### Price & Volume Distribution Charts (as at Yesterday)

**DEFINITION:** Shariah compliant stocks with Technical Analysis showing Bullish Momentum and Price Uptrend. The share price closed at the highest price yesterday. The typical price was higher than the previous day's typical price.

**CHART GUIDE**: Volume Distribution Chart is a statistical interpretation of the current sentiment on each stock in graphical format. The highest bar categorized as >150k is likely to be traded by institutions or super dealers, while the lowest bar categorized as <15k usually represents retail investors. "Buy Up" refers to more buyers snatching up the lots queued at selling price. "Sell Down" refers to sellers selling their shares to the buying queue.