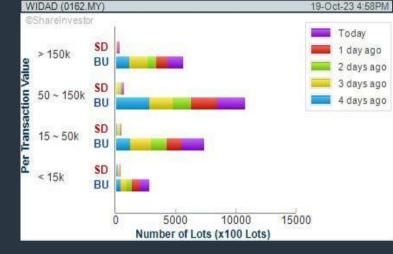

#### Price & Volume Distribution Charts (as at Yesterday)

DEFINITION: Shariah compliant stocks with Technical Analysis showing 5-days & 10-days Moving Average Price below Yesterday's Close over past 3 days and with Volume Spike.

CHART GUIDE: Volume Distribution Chart is a statistical interpretation of the current sentiment on each stock in graphical format. The highest bar categorized as >150k is likely to be traded by institutions or super dealers, while the lowest bar categorized as <15k usually represents retail investors. "Buy Up" refers to more buyers snatching up the lots queued at selling price. "Sell Down" refers to sellers selling their shares to the buying queue

#### WIDAD GROUP BERHAD (0162) C<sup>2</sup> Chart