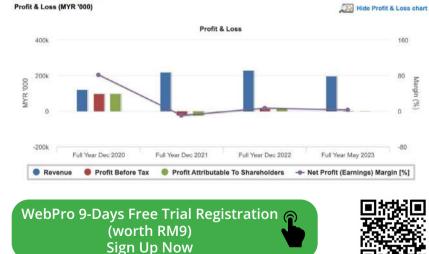

#### **COMPANY BACKGROUND**

Harn Len Corporation Berhad is involved in the cultivation of oil palm plantations. The Company, through its subsidiaries, operates oil palm mills and processes fresh fruit bunches (FFB) into crude palm oil (CPO) and palm kernel (PK). Apart from plantation development and management services, the Company is also involved in property investment and operation of a food and beverage outlet.