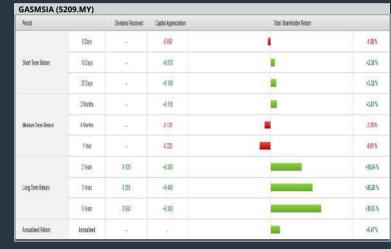

- select (more than) type (5) % for the past select (5) financial year(s)
- 6. CAGR of Dividend Per Share - select (less than) type (30) % for the past select (5) financial year(s) 7. CAGR of Dividend Per Share - – select (more than)

**Fundamental Analysis** 

- type (1) % for the past select (5) financial year(s) > click Save Template > Create New Template type
- (Dividend Companies) > click Create > click Save Template as > select Dividend Companies >
- > click Screen Now (may take a few minutes)
- > Sort By: Select (Dividend Yield) Select (Desc) > Mouse over stock name > Factsheet > looking for Total Shareholder Return

## GAS MALAYSIA BERHAD (5209)



# **FORMOSA PROSONIC INDUSTRIES (9172)**

C<sup>2</sup> Chart



#### **KENANGA INVESTMENT BANK BERHAD (6483)** C<sup>2</sup> Chart







| Period             |          | Dividend Received | Capital Appreciation | Total Sharebolker Return |          |  |
|--------------------|----------|-------------------|----------------------|--------------------------|----------|--|
|                    | 5 Days   | 8                 | -0.005               | E                        | 4815     |  |
| Short Term Return  | 10 Days  | 89                | -0.013               | 1                        | 4.15%    |  |
|                    | 20 Orgs  | 89                | -0.05                |                          | 282%     |  |
| Nedium Term Return | Silanths | 14                | -0.045               |                          | 4975     |  |
|                    | 6 Vorths | 84                | -0.068               |