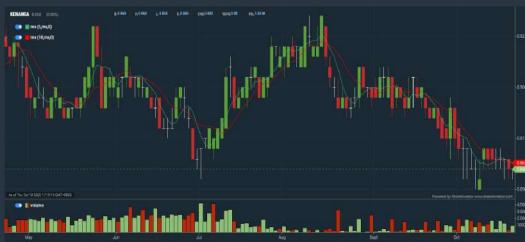

## GAS MALAYSIA BERHAD (5209)

# **FORMOSA PROSONIC INDUSTRIES (9172)**

C<sup>2</sup> Chart

#### **KENANGA INVESTMENT BANK BERHAD (6483)** C<sup>2</sup> Chart

| Period             |          | Dividend Received | Capital Appreciation | Total Sharebolker Return |          |  |
|--------------------|----------|-------------------|----------------------|--------------------------|----------|--|
|                    | 5 Days   | 8                 | -0.005               | E                        | 4815     |  |
| Short Term Return  | 10 Days  | 89                | -0.013               | 1                        | 4.15%    |  |
|                    | 20 Orgs  | 89                | -0.05                |                          | 282%     |  |
| Nedium Term Return | Silanths | 14                | -0.045               |                          | 4975     |  |
|                    | 6 Vorths | 84                | -0.068               |                          | 452 %    |  |
|                    | 1'fear   | 81                | -0.021               | 1                        | 2275     |  |
|                    | 2 Years  | 0.105             | 101                  |                          | -1461 %  |  |
| Long Term Return   | 3 Years  | 0.193             | -1.15                |                          | +45.24 9 |  |
|                    | 5 Veare  | 0237              | +0.210               |                          | +68.77 * |  |
| Annaalised Return  | Annaäsed | 89                |                      |                          | +11.03   |  |