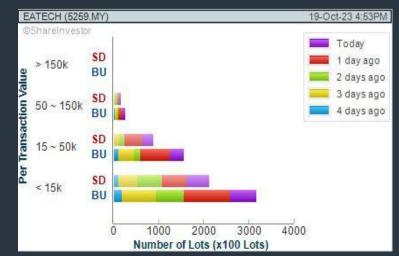

#### E.A.TECHNIQUE (M) BERHAD (5259) C<sup>2</sup> Chart

Disclaimer: The information on this page is provided as a service to readers. It does not constitute financial advice and/or any investment recommendations. Past performance is not indicative of future results. We assume no liability for damages resulting from or arising out of the use of such information. It would be best if you did your own research to make your personal investment decisions wisch or consult a licensed investment advicer.

CHART GUIDE: Volume Distribution Chart is a statistical interpretation of the current sentiment on each stock in graphical format. The highest bar categorized as >150k is likely to be traded by institutions or super dealers, while the lowest bar categorized as <15k usually represents retail investors. "Buy Up" refers to more buyers snatching up the lots queued at selling price. "Sell Down" refers to sellers selling their shares to the buying queue