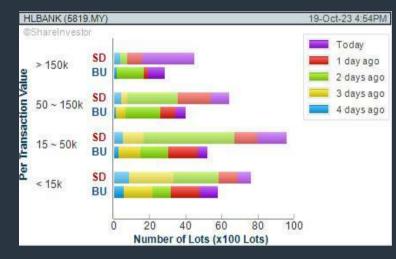

#### HONG LEONG BANK BERHAD (5819)

#### Price & Volume Distribution Charts (as at Yesterday)

DEFINITION: Stocks with Technical Analysis showing 5-days & 10-days Moving Average Price below Close over past 1 days and with Volume Spike

CHART GUIDE: Volume Distribution Chart is a statistical interpretation of the current sentiment on each stock in graphical format. The highest bar categorized as >150k is likely to be traded by institutions or super dealers, while the lowest bar categorized as <15k usually represents retail investors. "Buy Up" refers to more buyers snatching up the lots queued at selling price. "Sell Down" refers to sellers selling their shares to the buying queue.