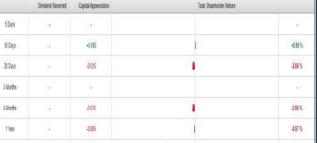

# **SEAL INCORPORATED BERHAD (4286)**

| Period             |            | Dividend Received | Capital Appreciation | Total Sharebolider Return |         |  |
|--------------------|------------|-------------------|----------------------|---------------------------|---------|--|
|                    | 5 Days     |                   | -0.041               |                           | 7845    |  |
| Short Term Retarn  | 10 Days    | 89                | -0.035               | 2.                        | 450 %   |  |
|                    | 20 Ozys    | 85                | -0.075               |                           | 13.76   |  |
| Nedium Term Return | Silonths   | 14                | -0.025               |                           | 5.05 1  |  |
|                    | ő Vorðis   | 54                | +L155                |                           | 48.21   |  |
|                    | 1'Year     | 82                | +0.16                |                           | +108.09 |  |
|                    | 2 Years    | 25                | +6100                | Second Second             | +38.24  |  |
| Long Term Return   | 3 Years    | 22                | +L 135               |                           | 44.31   |  |
|                    | 5 Years    |                   | +115                 |                           | +34.20  |  |
| Annaalised Return  | Arruaïised | 89                | 3# (                 |                           | -633    |  |