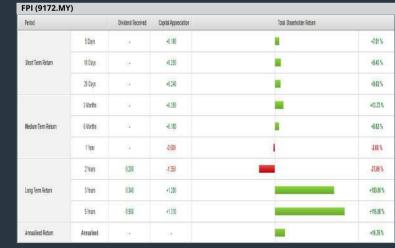

select (more than) type (5) % for the past select (5) financial year(s)
- 6. CAGR of Dividend Per Share - select (less than) type (30) % for the past select (5) financial year(s) 7. CAGR of Dividend Per Share - – select (more than)

**Fundamental Analysis** 

- type (1) % for the past select (5) financial year(s) > click Save Template > Create New Template type
- (Dividend Companies) > click Create > click Save Template as > select Dividend Companies >
- > click Screen Now (may take a few minutes)
- > Sort By: Select (Dividend Yield) Select (Desc) > Mouse over stock name > Factsheet > looking for Total Shareholder Return

## GAS MALAYSIA BERHAD (5209)



# **FORMOSA PROSONIC INDUSTRIES (9172)**

C<sup>2</sup> Chart



#### **KENANGA INVESTMENT BANK BERHAD (6483)** C<sup>2</sup> Chart







| Period             |          | Dividend Received | Capital Appreciation | Total Sharebolker Return |          |  |
|--------------------|----------|-------------------|----------------------|--------------------------|----------|--|
|                    | 5 Days   | 8                 | -0.005               | E                        | 4815     |  |
| Short Term Return  | 10 Days  | 89                | -0.013               | 1                        | 4.15%    |  |
|                    | 20 Orgs  | 89                | -0.05                |                          | 282%     |  |
| Nedium Term Return | Silanths | 14                | -0.045               |                          | 4975     |  |
|                    | 6 Vorths | 84                | -0.068               |