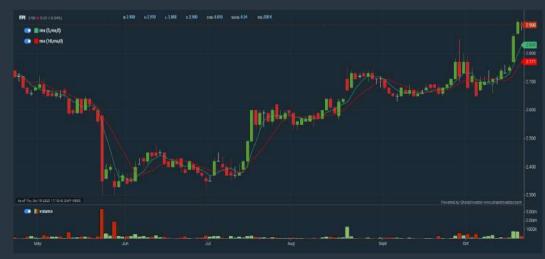

#### **COMPANY BACKGROUND**

Harn Len Corporation Berhad is involved in the cultivation of oil palm plantations. The Company, through its subsidiaries, operates oil palm mills and processes fresh fruit bunches (FFB) into crude palm oil (CPO) and palm kernel (PK). Apart from plantation development and management services, the Company is also involved in property investment and operation of a food and beverage outlet.

| 0 770                                                       | Change: +0.005                                                     |                   | High: 0.775   |                                                                     | Bernette a 🕅   |         |
|-------------------------------------------------------------|--------------------------------------------------------------------|-------------------|---------------|---------------------------------------------------------------------|----------------|---------|
| Last (MYR): 0.770 👚                                         | Change (%): +0.65                                                  | Change (%): +0.65 |               |                                                                     | Remarks: s     |         |
| pen                                                         | 0.765                                                              |                   | Yesterday's ( | Close                                                               | 0.765          |         |
| uy Price                                                    | 0.765                                                              |                   | Sell Price    |                                                                     | 0.770          |         |
| uy Volume ('00)                                             | 1,401                                                              |                   | Sell Volume   | (00)                                                                | 95             |         |
| umulative Volume ('00)                                      | 58,035                                                             |                   | Cumulative V  | /alue                                                               | 4,468,187      |         |
| nancial Analysis                                            |                                                                    |                   |               |                                                                     |                |         |
| Profit Growth<br>Profit down drastically in latest year     | < 60%) (with last 2 profitable years)                              | $\odot$           | 0             | Debt to Cashflow<br>High debt to cash flow for most recent year     | r              | $\odot$ |
| Free Cash Flow<br>Negative free cash flow for the mos       | Free Cash Flow<br>Negative free cash flow for the most recent year |                   | *             | Gross Profit Margin<br>Low gross profit margin for 3 years          |                |         |
| Net Earnings Margin<br>Low net profit margin for 2 years    |                                                                    |                   |               | Return on Assets (ROA)<br>ROA is decreasing by 5% a year over the p | ast 35 months. |         |
| Return on Equity (ROE)<br>ROE is decreasing by 5% a year ov | er the past 35 months.                                             | $\odot$           |               |                                                                     |                |         |

#### **Key Statistics with Total Shareholder Returns**

| Period             |            | Dividend Received | Capital Appreciation | Total Shareholder Return |           | HARNLEN (75           | 601.MY)  |     |            |              | 19  | -Oct-23 4:58PN              |
|--------------------|------------|-------------------|----------------------|--------------------------|-----------|-----------------------|----------|-----|------------|--------------|-----|-----------------------------|
|                    | 5 Days     | (e)               | +0.020               | I                        | +2,67 %   | ©ShareInvest          | Landan   |     |            |              |     | Today                       |
| Short Term Return  | 10 Days    |                   | +0.010               |                          | +1.32 %   | <mark>ຊ</mark> > 150k | SD<br>BU |     |            |              |     | 📕 1 day ago<br>📕 2 days ago |
|                    | 20 Days    | 9 <b>9</b> 0      | +0.010               |                          | +1.32 %   | Valt                  | SD       |     |            |              |     | 3 days ago                  |
|                    | 3 Months   |                   | +0.040               | 1                        | +5.48 %   | 50 ~ 150k             | BU       |     |            |              |     | 4 days ago                  |
| Medium Term Return | 6 Months   | 82                | +0.035               | i.                       | +4,76 %   | 15~50k                | SD<br>BU |     |            |              |     |                             |
|                    | 1 Year     | 80                | +0.039               |                          | +5.34 %   | Per T                 | SD       |     |            | 1            |     |                             |
|                    | 2 Years    | <u>199</u>        | +0.401               |                          | +108.67 % | < 15k                 | BU       |     |            | - <u>5</u> - |     |                             |
| Long Term Return   | 3 Years    | 820               | +0.595               |                          | +340.00 % |                       | 0        | 200 | 400        | 600          | 800 |                             |
|                    | 5 Years    | 0.100             | +0.601               |                          | +414.79 % |                       | 80       |     | of Lots (x |              | 000 |                             |
| Annualised Return  | Annualised | ~                 | *                    |                          | +38.78 %  |                       |          |     |            |              |     |                             |