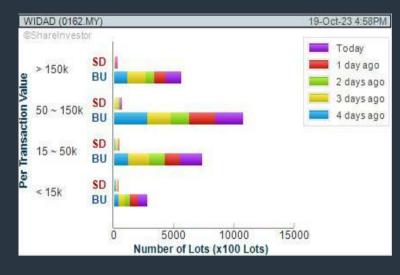

#### WIDAD GROUP BERHAD (0162) C<sup>2</sup> Chart

#### Price & Volume Distribution Charts (as at Yesterday)

**DEFINITION:** Shariah compliant stocks with Technical Analysis showing Bullish Momentum and Price Uptrend. The share price closed at the highest price yesterday. The typical price was higher than the previous day's typical price.

**CHART GUIDE**: Volume Distribution Chart is a statistical interpretation of the current sentiment on each stock in graphical format. The highest bar categorized as >150k is likely to be traded by institutions or super dealers, while the lowest bar categorized as <15k usually represents retail investors. "Buy Up" refers to more buyers snatching up the lots queued at selling price. "Sell Down" refers to sellers selling their shares to the buying queue.

Analysis

Analysis

Analysis

WIDAD GROUP BERHAD (0162) C<sup>2</sup> Chart