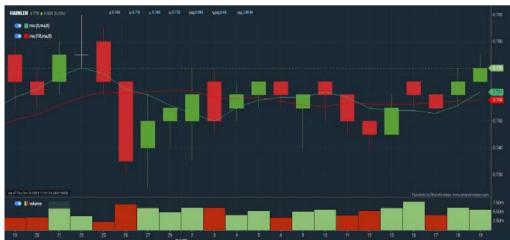

| 0 770                                                       | Change: +0.005                                                     |                   | High: 0.775   |                                                                     | Bernette a 🕅   |         |
|-------------------------------------------------------------|--------------------------------------------------------------------|-------------------|---------------|---------------------------------------------------------------------|----------------|---------|
| Last (MYR): 0.770 👚                                         | Change (%): +0.65                                                  | Change (%): +0.65 |               |                                                                     | Remarks: s     |         |
| pen                                                         | 0.765                                                              |                   | Yesterday's ( | Close                                                               | 0.765          |         |
| uy Price                                                    | 0.765                                                              |                   | Sell Price    |                                                                     | 0.770          |         |
| uy Volume ('00)                                             | 1,401                                                              |                   | Sell Volume   | (00)                                                                | 95             |         |
| umulative Volume ('00)                                      | 58,035                                                             |                   | Cumulative V  | /alue                                                               | 4,468,187      |         |
| nancial Analysis                                            |                                                                    |                   |               |                                                                     |                |         |
| Profit Growth<br>Profit down drastically in latest year     | < 60%) (with last 2 profitable years)                              | $\odot$           | 0             | Debt to Cashflow<br>High debt to cash flow for most recent year     | r              | $\odot$ |
| Free Cash Flow<br>Negative free cash flow for the mos       | Free Cash Flow<br>Negative free cash flow for the most recent year |                   | *             | Gross Profit Margin<br>Low gross profit margin for 3 years          |                |         |
| Net Earnings Margin<br>Low net profit margin for 2 years    |                                                                    |                   |               | Return on Assets (ROA)<br>ROA is decreasing by 5% a year over the p | ast 35 months. |         |
| Return on Equity (ROE)<br>ROE is decreasing by 5% a year ov | er the past 35 months.                                             | $\odot$           |               |                                                                     |                |         |

#### **Key Statistics with Total Shareholder Returns**

| Period             |            | Dividend Received | Capital Appreciation | Total Shareholder Return |           | HARNLEN (75           | 601.MY)  |     |            |              | 19  | -Oct-23 4:58PN              |
|--------------------|------------|-------------------|----------------------|--------------------------|-----------|-----------------------|----------|-----|------------|--------------|-----|-----------------------------|
|                    | 5 Days     | (e)               | +0.020               | I                        | +2,67 %   | ©ShareInvest          | Landan   |     |            |              |     | Today                       |
| Short Term Return  | 10 Days    |                   | +0.010               |                          | +1.32 %   | <mark>ຊ</mark> > 150k | SD<br>BU |     |            |              |     | 📕 1 day ago<br>📕 2 days ago |
|                    | 20 Days    | 9 <b>9</b> 0      | +0.010               |                          | +1.32 %   | Valt                  | SD       |     |            |              |     | 3 days ago                  |
|                    | 3 Months   |                   | +0.040               | 1                        | +5.48 %   | 50 ~ 150k             | BU       |     |            |              |     | 4 days ago                  |
| Medium Term Return | 6 Months   | 82                | +0.035               | i.                       | +4,76 %   | 15~50k                | SD<br>BU |     |            |              |     |                             |
|                    | 1 Year     | 80                | +0.039               |                          | +5.34 %   | Per T                 | SD       |     |            | 1            |     |                             |
|                    | 2 Years    | <u>199</u>        | +0.401               |                          | +108.67 % | < 15k                 | BU       |     |            | - <u>5</u> - |     |                             |
| Long Term Return   | 3 Years    | 820               | +0.595               |                          | +340.00 % |                       | 0        | 200 | 400        | 600          | 800 |                             |
|                    | 5 Years    | 0.100             | +0.601               |                          | +414.79 % |                       | 80       |     | of Lots (x |              | 000 |                             |
| Annualised Return  | Annualised | ~                 | *                    |                          | +38.78 %  |                       |          |     |            |              |     |                             |