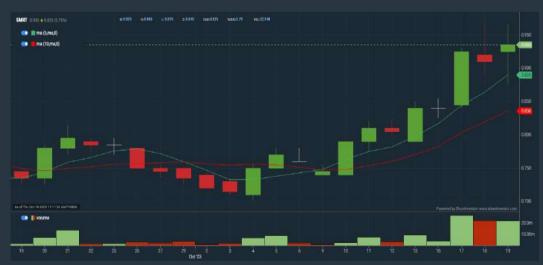

#### E.A.TECHNIQUE (M) BERHAD (5259) C<sup>2</sup> Chart

Disclaimer: The information on this page is provided as a service to readers. It does not constitute financial advice and/or any investment recommendations. Past performance is not indicative of future results. We assume no liability for damages resulting from or arising out of the use of such information. It would be best if you did your own research to make your personal investment decisions wisch or consult a licensed investment advicer.

#### Price & Volume Distribution Charts (as at Yesterday)

DEFINITION: Stocks with Technical Analysis showing 5-days & 10-days Moving Average Price below Close over past 1 days and with Volume Spike

CHART GUIDE: Volume Distribution Chart is a statistical interpretation of the current sentiment on each stock in graphical format. The highest bar categorized as >150k is likely to be traded by institutions or super dealers, while the lowest bar categorized as <15k usually represents retail investors. "Buy Up" refers to more buyers snatching up the lots queued at selling price. "Sell Down" refers to sellers selling their shares to the buying queue.