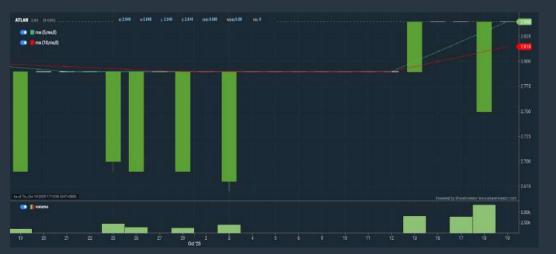

### **DUTALAND BERHAD (3948)**

C<sup>2</sup> Chart

#### **ATLAN HOLDINGS BERHAD (7048)** C<sup>2</sup> Chart

150

Number of Lots

250

Disclaimer: The information on this page is provided as a service to readers. It does not constitute financial advice and/or any investment recommendations. Past performance is not indicative of future