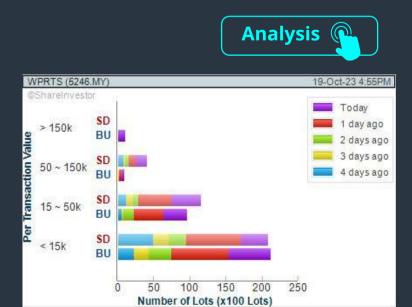

#### **WESTPORTS HOLDINGS BERHAD (5246)**

C<sup>2</sup> Chart

100

Number of Lots (x100 Lots)

150

200

Disclaimer: The information on this page is provided as a service to readers. It does not constitute financial advice and/or any investment recommendations. Past performance is not indicative of future results. We assume no liability for damages resulting from or arising out of the use of such information. It would be best if you did your own research to make your personal investment decisions wisely or consult a licenced investment advisor.

19-Oct-23 4:54PM

📕 1 day ago

2 days ago
 3 days ago

4 days ago

Today