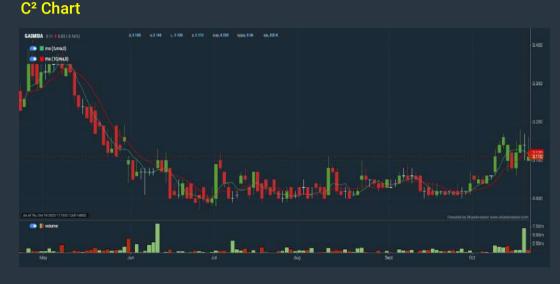

#### **EDELTEQ HOLDINGS BERHAD (0278)**

C<sup>2</sup> Chart

EDELTEO (0278.MY) 4,060 5 Dav 45.19% Short Term Retur 10 Dav -0.040 40.67% -25.56 % 20 Day -0.115 3 Months -0.330 49.62% Medium Term Return