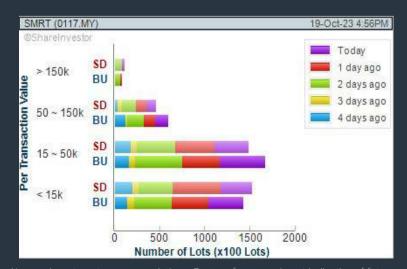

#### SMRT HOLDINGS BERHAD (0117) C<sup>2</sup> Chart

#### Price & Volume Distribution Charts (as at Yesterday)

DEFINITION: Shariah compliant stocks with Technical Analysis showing 5-days & 10-days Moving Average Price below Yesterday's Close over past 3 days and with Volume Spike.

CHART GUIDE: Volume Distribution Chart is a statistical interpretation of the current sentiment on each stock in graphical format. The highest bar categorized as >150k is likely to be traded by institutions or super dealers, while the lowest bar categorized as <15k usually represents retail investors. "Buy Up" refers to more buyers snatching up the lots queued at selling price. "Sell Down" refers to sellers selling their shares to the buying queue