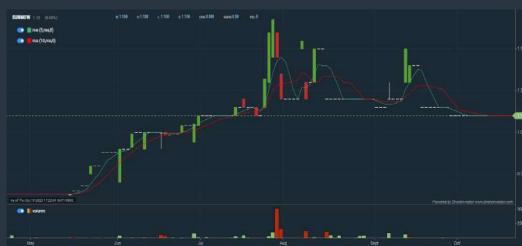

Mouse over stock name > Charts > click C<sup>2</sup> Charts tab or Volume Distribution

Analysis

HARN LEN CORPORATION BERHAD (7501) C<sup>2</sup> Chart