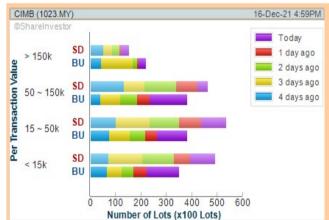

**BUMI ARMADA BERHAD** (5210)

**PERTAMA DIGITAL BERHAD** (8532)

**Analysis** 

**CIMB GROUP HOLDINGS BERHAD** (1023)

**Analysis** 

**CN ASIA** CORPORATION **BERHAD** (7986)

Analysis 🕦

**RAMSSOL GROUP BERHAD** (0236)

Volume Distribution Chart is a statistical interpretation of the current sentiment on each stock in graphical format. The highest bar categorized

as >150k is likely to be traded by institutions or super dealers, while the lowest bar categorized as <15k usually represents retail investors. "Buy

**Chart Guide** 

WEBPR

GUIDE

Up" refers to more buyers snatching up the lots queued at selling price. "Sell Down" refers to sellers selling their shares to the buying queue ShareInvestor WebPro > Screener > Market Screener (FA & TA) > select BURSA