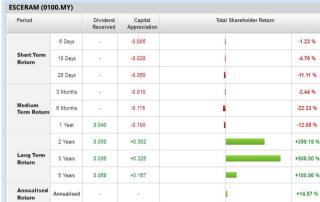

ES **CERAMICS TECHNOLOGY BERHAD** (0100)

| Period                |            | Dividend Capital<br>Received Appreciation |        | Total Shareholder Return |           |
|-----------------------|------------|-------------------------------------------|--------|--------------------------|-----------|
|                       | 5 Days     | -1                                        | -0.005 |                          | -1.23 %   |
| Short Term<br>Return  | 10 Days    |                                           | -0.020 | ı                        | -4.76 %   |
|                       | 20 Days    |                                           | -0.050 |                          | -11.11 %  |
| Medium<br>Term Return | 3 Months   |                                           | -0.010 |                          | -2.44 %   |
|                       | 6 Months   | - 1                                       | -0.115 |                          | -22.33 %  |
|                       | 1 Year     | 0.040                                     | -0.100 | 1                        | -12.00 %  |
|                       | 2 Years    | 0.050                                     | +0.302 |                          | +359.18 9 |
| Long Term<br>Return   | 3 Years    | 0.058                                     | +0.325 |                          | +508.00 9 |
|                       | 5 Years    | 0.068                                     | +0.187 | _                        | +100.86 9 |
| Annualised<br>Return  | Annualised |                                           |        | ı                        | +14.97 %  |