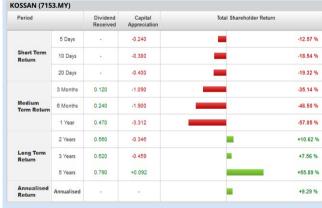

**KOSSAN RUBBER INDUSTRIES BERHAD** (7153)

**ORIENTAL INTEREST BERHAD** (5827)

| Period                |            | Dividend<br>Received | Capital<br>Appreciation | Total Shareholder Return |          |
|-----------------------|------------|----------------------|-------------------------|--------------------------|----------|
|                       | 5 Days     | 0.035                | -0.050                  | 1                        | -1.50 %  |
| Short Term<br>Return  | 10 Days    | 0.035                | -0.050                  | ı                        | -1.50 %  |
|                       | 20 Days    | 0.035                | -0.110                  |                          | -7.08 %  |
| Medium<br>Term Return | 3 Months   | 0.035                | +0.060                  | -                        | +10.67   |
|                       | 6 Months   | 0.035                | +0.160                  |                          | +24.68   |
|                       | 1 Year     | 0.035                | +0.366                  |                          | +68.66   |
|                       | 2 Years    | 0.115                | +0.341                  |                          | +74.88 9 |
| Long Term<br>Return   | 3 Years    | 0.195                | +0.245                  |                          | +62.41 9 |
|                       | 5 Years    | 0.335                | +0.061                  |                          | +44.54 9 |
| Annualised<br>Return  | Annualised |                      |                         | •                        | +7.65 %  |