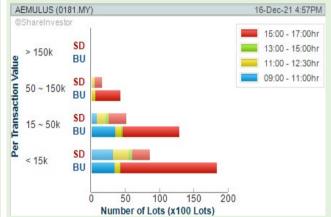

Distribution

EP **MANUFACTURING BERHAD** (7773)

**Analysis** 

**AEMULUS HOLDINGS BERHAD** (0181)

Analysis 👊

**DAYANG ENTERPRISE HOLDINGS BERHAD** (5141)

Analysis 🔑

**HWA TAI INDUSTRIES BERHAD** (8478)

Volume Distribution Chart is a statistical interpretation of the current sentiment on each stock in graphical format. The highest bar categorized

as >150k is likely to be traded by institutions or super dealers, while the lowest bar categorized as <15k usually represents retail investors. "Buy

**Chart Guide** 

Volume Distribution Chart is a statistical interpretation of the current sentiment on each stock in graphical format. The highest bar categorized as >150k is likely to be traded by institutions or super dealers, while the lowest bar categorized as <15k usually represents retail investors. "Buy Up" refers to more buyers snatching up the lots queued at selling price. "Sell Down" refers to sellers selling their shares to the buying queue.