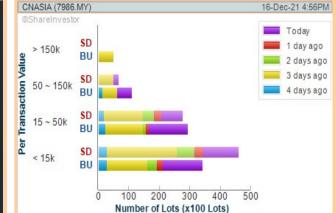

**BUMI ARMADA BERHAD** (5210)

**PERTAMA DIGITAL BERHAD** (8532)

**Analysis** 

**CIMB GROUP HOLDINGS BERHAD** (1023)

**Analysis** 

**CN ASIA** CORPORATION **BERHAD** (7986)

Analysis 🕦

**RAMSSOL GROUP BERHAD** (0236)

Volume Distribution Chart is a statistical interpretation of the current sentiment on each stock in graphical format. The highest bar categorized

as >150k is likely to be traded by institutions or super dealers, while the lowest bar categorized as <15k usually represents retail investors. "Buy

**Chart Guide** 

WEBPR

GUIDE

Up" refers to more buyers snatching up the lots queued at selling price. "Sell Down" refers to sellers selling their shares to the buying queue ShareInvestor WebPro > Screener > Market Screener (FA & TA) > select BURSA