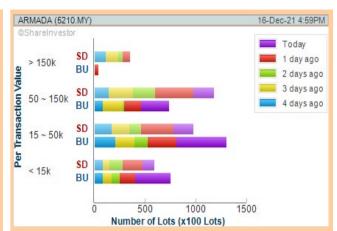

Volume Distribution Chart is a statistical interpretation of the current sentiment on each stock in graphical format. The highest bar categorized

as >150k is likely to be traded by institutions or super dealers, while the lowest bar categorized as <15k usually represents retail investors. "Buy

**Chart Guide** 

WEBPR

GUIDE

Up" refers to more buyers snatching up the lots queued at selling price. "Sell Down" refers to sellers selling their shares to the buying queue ShareInvestor WebPro > Screener > Market Screener (FA & TA) > select BURSA

ShareInvestor WebPro > Screener > Market Screener (FA & TA) > select

**NON SHARIAH HOT STOCK** 

- undamental Analysis Conditions tab >select (i) Revenue
- Technical Analysis Conditions tab select (ii) Moving Average Below Close (iii) select Volume Spike (iv) select RSI Overbought
   Price & Other Conditions tab > select (v) Is Shariah Compliant

- Revenue select (more than) type (1) for the past select (1) financial year(s)
  Revenue select (more than) type (1) for the past select (1) financial year(s)
  Moving Average Below Close select (MA) type (5) below close price for type (1) days
  Volume Spike Volume type (1) times greater than type (5) days average
  RSI Overbought - RSI type (1) above (99) for (1) days
  Is Shariah Compliant select No

- > click Save Template > Create New Template type (Non-Shariah Hot Stocks) > click Create > click Save Template as > select Non-Shariah Hot Stocks > click Save

- > click Screen Now (may take a few minutes)
  > Sort By: Select (Vol) Select (Desc)
  > Mouse over stock name > Charts > click C² Chart tab or Volume

**BUMI ARMADA BERHAD** (5210)

**PERTAMA DIGITAL BERHAD** (8532)

**Analysis** 

**CIMB GROUP HOLDINGS BERHAD** (1023)

**Analysis** 

**CN ASIA** CORPORATION **BERHAD** (7986)

Analysis 🕦

**RAMSSOL GROUP BERHAD** (0236)