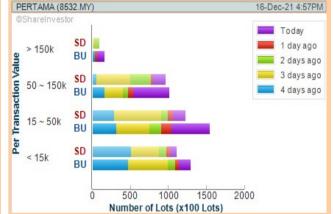

Volume Distribution Chart is a statistical interpretation of the current sentiment on each stock in graphical format. The highest bar categorized

as >150k is likely to be traded by institutions or super dealers, while the lowest bar categorized as <15k usually represents retail investors. "Buy

**Chart Guide** 

WEBPR

GUIDE

Up" refers to more buyers snatching up the lots queued at selling price. "Sell Down" refers to sellers selling their shares to the buying queue ShareInvestor WebPro > Screener > Market Screener (FA & TA) > select BURSA

ShareInvestor WebPro > Screener > Market Screener (FA & TA) > select

**NON SHARIAH HOT STOCK** 

- undamental Analysis Conditions tab >select (i) Revenue
- Technical Analysis Conditions tab select (ii) Moving Average Below Close (iii) select Volume Spike (iv) select RSI Overbought
   Price & Other Conditions tab > select (v) Is Shariah Compliant

- Revenue select (more than) type (1) for the past select (1) financial year(s)
  Revenue select (more than) type (1) for the past select (1) financial year(s)
  Moving Average Below Close select (MA) type (5) below close price for type (1) days
  Volume Spike Volume type (1) times greater than type (5) days average
  RSI Overbought - RSI type (1) above (99) for (1) days
  Is Shariah Compliant select No

- > click Save Template > Create New Template type (Non-Shariah Hot Stocks) > click Create > click Save Template as > select Non-Shariah Hot Stocks > click Save

- > click Screen Now (may take a few minutes)
  > Sort By: Select (Vol) Select (Desc)
  > Mouse over stock name > Charts > click C² Chart tab or Volume

**BUMI ARMADA BERHAD** (5210)

**PERTAMA DIGITAL BERHAD** (8532)

**Analysis** 

**CIMB GROUP HOLDINGS BERHAD** (1023)

**Analysis** 

**CN ASIA** CORPORATION **BERHAD** (7986)

Analysis 🕦

**RAMSSOL GROUP BERHAD** (0236)