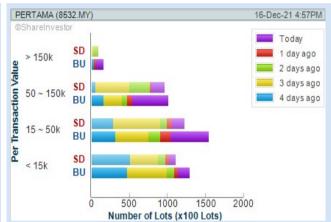

- Sort By: Select (Vol) Select (Desc) Mouse over stock name > Charts > click C² Chart tab or Volume

**DATAPREP HOLDINGS BERHAD** (8338)

**PERTAMA DIGITAL BERHAD** (8532)

Analysis 🕦

EP **MANUFACTURING BERHAD** (7773)