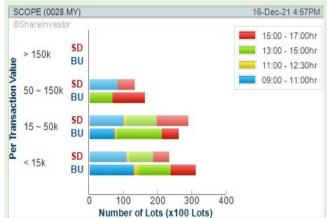

Volume Distribution Chart is a statistical interpretation of the current sentiment on each stock in graphical format. The highest bar categorized

as >150k is likely to be traded by institutions or super dealers, while the lowest bar categorized as <15k usually represents retail investors. "Buy

**Chart Guide** 

WEBPR

GUIDE

Up" refers to more buyers snatching up the lots queued at selling price. "Sell Down" refers to sellers selling their shares to the buying queue ShareInvestor WebPro > Screener > Market Screener (FA & TA) > select BURSA