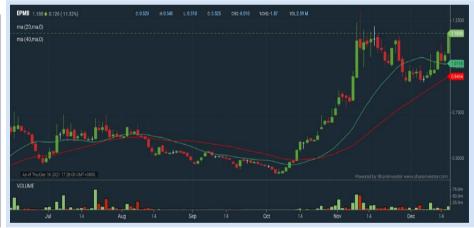

- Sort By: Select (Vol) Select (Desc) Mouse over stock name > Charts > click C² Chart tab or Volume

**DATAPREP HOLDINGS BERHAD** (8338)

**PERTAMA DIGITAL BERHAD** (8532)

Analysis 🕦

EP **MANUFACTURING BERHAD** (7773)