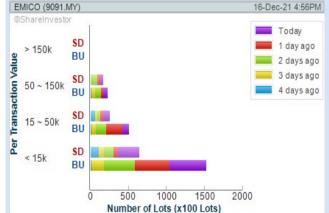

- Sort By: Select (Vol) Select (Desc) Mouse over stock name > Charts > click C² Chart tab or Volume

**DATAPREP HOLDINGS BERHAD** (8338)

**PERTAMA DIGITAL BERHAD** (8532)

Analysis 🕦

EP **MANUFACTURING BERHAD** (7773)

**Analysis** 

**EMICO HOLDINGS BERHAD** (9091)

**Analysis** 

EG **INDUSTRIES BERHAD** (8907)

Volume Distribution Chart is a statistical interpretation of the current sentiment on each stock in graphical format. The highest bar categorized

as >150k is likely to be traded by institutions or super dealers, while the lowest bar categorized as <15k usually represents retail investors. "Buy

**Chart Guide** 

WEBPR

GUIDE

Up" refers to more buyers snatching up the lots queued at selling price. "Sell Down" refers to sellers selling their shares to the buying queue ShareInvestor WebPro > Screener > Market Screener (FA & TA) > select BURSA