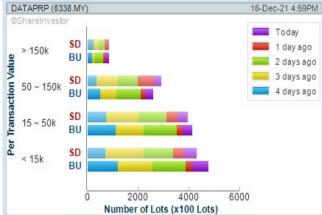

- Sort By: Select (Vol) Select (Desc) Mouse over stock name > Charts > click C² Chart tab or Volume

**DATAPREP HOLDINGS BERHAD** (8338)

**PERTAMA DIGITAL BERHAD** (8532)

Analysis 🕦

EP **MANUFACTURING BERHAD** (7773)

Volume Distribution Chart is a statistical interpretation of the current sentiment on each stock in graphical format. The highest bar categorized as >150k is likely to be traded by institutions or super dealers, while the lowest bar categorized as <15k usually represents retail investors. "Buy Up" refers to more buyers snatching up the lots queued at selling price. "Sell Down" refers to sellers selling their shares to the buying queue.