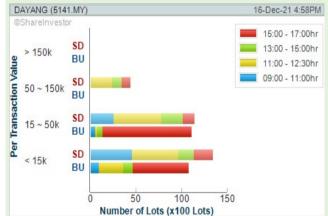

Distribution

EP **MANUFACTURING BERHAD** (7773)

**Analysis** 

**AEMULUS HOLDINGS BERHAD** (0181)

Analysis 👊

**DAYANG ENTERPRISE HOLDINGS BERHAD** (5141)

Analysis 🔑

**HWA TAI INDUSTRIES BERHAD** (8478)

Volume Distribution Chart is a statistical interpretation of the current sentiment on each stock in graphical format. The highest bar categorized

as >150k is likely to be traded by institutions or super dealers, while the lowest bar categorized as <15k usually represents retail investors. "Buy

**Chart Guide** 

Volume Distribution Chart is a statistical interpretation of the current sentiment on each stock in graphical format. The highest bar categorized as >150k is likely to be traded by institutions or super dealers, while the lowest bar categorized as <15k usually represents retail investors. "Buy Up" refers to more buyers snatching up the lots queued at selling price. "Sell Down" refers to sellers selling their shares to the buying queue.