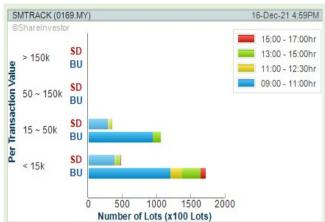

#### **Price & Volume Distribution Charts** (as at Yesterday)

**Technical Analysis** 

**Definition** 

Shariah compliant stocks with Technical Analysis showing the closing price Yesterday is higher than previous closing price and 5-days Moving Average Price with Volume Spike

Volume Distribution Chart is a statistical interpretation of the current sentiment on each stock in graphical format. The highest bar categorized

as >150k is likely to be traded by institutions or super dealers, while the lowest bar categorized as <15k usually represents retail investors. "Buy

**Chart Guide** 

WEBPR

GUIDE

Up" refers to more buyers snatching up the lots queued at selling price. "Sell Down" refers to sellers selling their shares to the buying queue ShareInvestor WebPro > Screener > Market Screener (FA & TA) > select BURSA

**SMTRACK BERHAD** (0169)

WONG **ENGINEERING CORPORATION** (7050)

**SCOPE INDUSTRIES BERHAD** (0028)

**HIAP TECK VENTURE BERHAD** (5072)

**MANUFACTURING BERHAD** (7773)

BursaStation Professional is a state-of-the-art Stock Market Tracker / Share Market Tracker cum Charting Software (Charting Tool) that places in your hands the power to make better investment decisions.