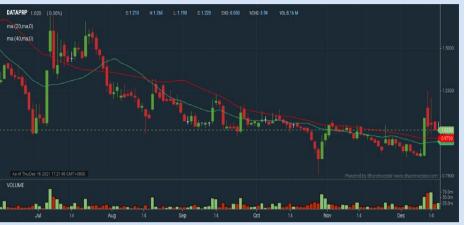

- Sort By: Select (Vol) Select (Desc) Mouse over stock name > Charts > click C² Chart tab or Volume

**DATAPREP HOLDINGS BERHAD** (8338)

**PERTAMA DIGITAL BERHAD** (8532)

Analysis 🕦

EP **MANUFACTURING BERHAD** (7773)