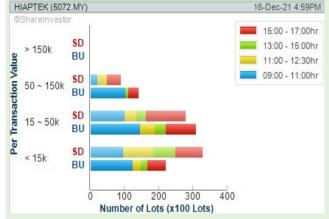

Volume Distribution Chart is a statistical interpretation of the current sentiment on each stock in graphical format. The highest bar categorized

as >150k is likely to be traded by institutions or super dealers, while the lowest bar categorized as <15k usually represents retail investors. "Buy

**Chart Guide** 

WEBPR

GUIDE

Up" refers to more buyers snatching up the lots queued at selling price. "Sell Down" refers to sellers selling their shares to the buying queue ShareInvestor WebPro > Screener > Market Screener (FA & TA) > select BURSA

**SMTRACK BERHAD** (0169)

WONG **ENGINEERING CORPORATION** (7050)

**SCOPE INDUSTRIES BERHAD** (0028)

**HIAP TECK VENTURE BERHAD** (5072)

**MANUFACTURING BERHAD** (7773)

BursaStation Professional is a state-of-the-art Stock Market Tracker / Share Market Tracker cum Charting Software (Charting Tool) that places in your hands the power to make better investment decisions.