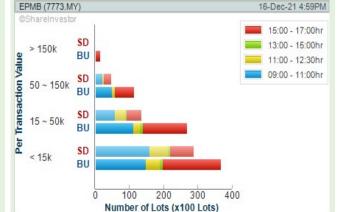

**Chart Guide** 

Volume Distribution Chart is a statistical interpretation of the current sentiment on each stock in graphical format. The highest bar categorized as >150k is likely to be traded by institutions or super dealers, while the lowest bar categorized as <15k usually represents retail investors. "Buy Up" refers to more buyers snatching up the lots queued at selling price. "Sell Down" refers to sellers selling their shares to the buying queue.

Distribution

EP **MANUFACTURING BERHAD** (7773)

**Analysis** 

**AEMULUS HOLDINGS BERHAD** (0181)

Analysis 👊

**DAYANG ENTERPRISE HOLDINGS BERHAD** (5141)

Analysis 🔑

**HWA TAI INDUSTRIES BERHAD** (8478)