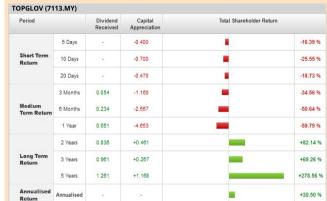

click Save > click Screen Now (may take a few minutes) > Sort By: Select (Dividend Yield) Select (Desc) > Mouse over stock name > Factsheet > looking for Total Shareholder Return

**TOP GLOVE CORPORATION BERHAD** (7113)