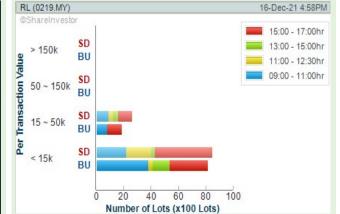

**Analysis** 

**RESERVOIR** LINK **ENERGY BERHAD** (0219)

ShareInvestor is a technology based company with a focus on Internet media and we have operations in Malaysia, Singapore and Thailand. We are the market leader in providing a combination of market data, analysis and news on various platforms to traders and investors.