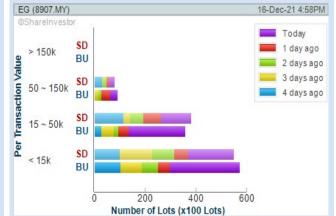

- Sort By: Select (Vol) Select (Desc) Mouse over stock name > Charts > click C² Chart tab or Volume

**DATAPREP HOLDINGS BERHAD** (8338)

**PERTAMA DIGITAL BERHAD** (8532)

Analysis 🕦

EP **MANUFACTURING BERHAD** (7773)

**Analysis** 

**EMICO HOLDINGS BERHAD** (9091)

**Analysis** 

EG **INDUSTRIES BERHAD** (8907)

Volume Distribution Chart is a statistical interpretation of the current sentiment on each stock in graphical format. The highest bar categorized

as >150k is likely to be traded by institutions or super dealers, while the lowest bar categorized as <15k usually represents retail investors. "Buy

**Chart Guide** 

WEBPR

GUIDE

Up" refers to more buyers snatching up the lots queued at selling price. "Sell Down" refers to sellers selling their shares to the buying queue ShareInvestor WebPro > Screener > Market Screener (FA & TA) > select BURSA