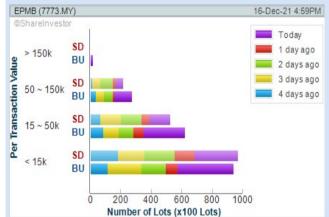

Distribution

EP **MANUFACTURING BERHAD** (7773)

**Analysis** 

**AEMULUS HOLDINGS BERHAD** (0181)

Analysis 👊

**DAYANG ENTERPRISE HOLDINGS BERHAD** (5141)

Analysis 🔑

**HWA TAI INDUSTRIES BERHAD** (8478)

- Sort By: Select (Vol) Select (Desc) Mouse over stock name > Charts > click C² Chart tab or Volume

**DATAPREP HOLDINGS BERHAD** (8338)

**PERTAMA DIGITAL BERHAD** (8532)

Analysis 🕦

EP **MANUFACTURING BERHAD** (7773)