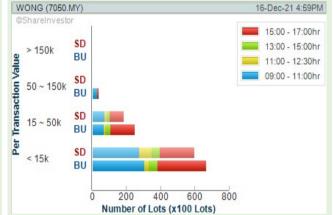

Volume Distribution Chart is a statistical interpretation of the current sentiment on each stock in graphical format. The highest bar categorized

as >150k is likely to be traded by institutions or super dealers, while the lowest bar categorized as <15k usually represents retail investors. "Buy

**Chart Guide** 

WEBPR

GUIDE

Up" refers to more buyers snatching up the lots queued at selling price. "Sell Down" refers to sellers selling their shares to the buying queue ShareInvestor WebPro > Screener > Market Screener (FA & TA) > select BURSA