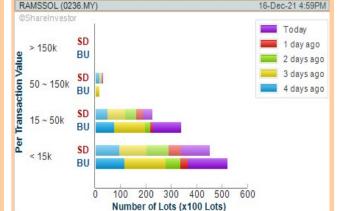

**BUMI ARMADA BERHAD** (5210)

**PERTAMA DIGITAL BERHAD** (8532)

**Analysis** 

**CIMB GROUP HOLDINGS BERHAD** (1023)

**Analysis** 

**CN ASIA** CORPORATION **BERHAD** (7986)

Analysis 🕦

**RAMSSOL GROUP BERHAD** (0236)

Volume Distribution Chart is a statistical interpretation of the current sentiment on each stock in graphical format. The highest bar categorized as >150k is likely to be traded by institutions or super dealers, while the lowest bar categorized as <15k usually represents retail investors. "Buy Up" refers to more buyers snatching up the lots queued at selling price. "Sell Down" refers to sellers selling their shares to the buying queue.