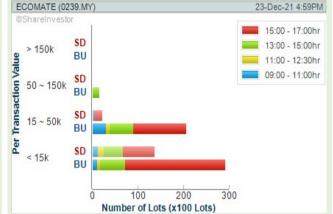

Distribution

**AYS VENTURES BERHAD** (5021)

**Analysis** 

**ECOMATE HOLDINGS BERHAD** (0239)

Analysis (a)

V.S **INDUSTRY BERHAD** (6963)

Analysis 🔑

**WESTPORTS HOLDINGS BERHAD** (5246)

**Chart Guide** 

Volume Distribution Chart is a statistical interpretation of the current sentiment on each stock in graphical format. The highest bar categorized as >150k is likely to be traded by institutions or super dealers, while the lowest bar categorized as <15k usually represents retail investors. "Buy Up" refers to more buyers snatching up the lots queued at selling price. "Sell Down" refers to sellers selling their shares to the buying queue