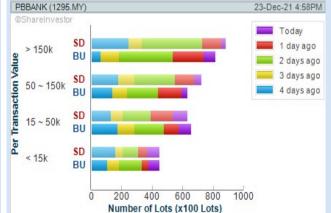

Analysis 🕦

**PUBLIC BANK BERHAD** (1295)

**Analysis** 

**YBS INTERNATIONAL BERHAD** (0025)

**Chart Guide** 

Volume Distribution Chart is a statistical interpretation of the current sentiment on each stock in graphical format. The highest bar categorized as >150k is likely to be traded by institutions or super dealers, while the lowest bar categorized as <15k usually represents retail investors. "Buy Up" refers to more buyers snatching up the lots queued at selling price. "Sell Down" refers to sellers selling their shares to the buying queue