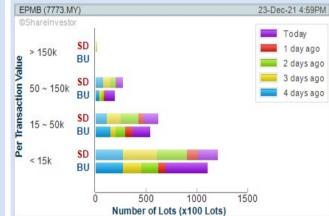

- Sort By: Select (Vol) Select (Desc) Mouse over stock name > Charts > click C² Chart tab or Volume

**TEX CYCLE TECHNOLOGY** (M) BERHAD (0089)

MY E.G. **SERVICES BERHAD** (0138)

Analysis 👊

EP **MANUFACTURING BERHAD** (7773)

**Chart Guide** 

Volume Distribution Chart is a statistical interpretation of the current sentiment on each stock in graphical format. The highest bar categorized as >150k is likely to be traded by institutions or super dealers, while the lowest bar categorized as <15k usually represents retail investors. "Buy Up" refers to more buyers snatching up the lots queued at selling price. "Sell Down" refers to sellers selling their shares to the buying queue

Volume Distribution Chart is a statistical interpretation of the current sentiment on each stock in graphical format. The highest bar categorized as >150k is likely to be traded by institutions or super dealers, while the lowest bar categorized as <15k usually represents retail investors. "Buy Up" refers to more buyers snatching up the lots queued at selling price. "Sell Down" refers to sellers selling their shares to the buying queue.