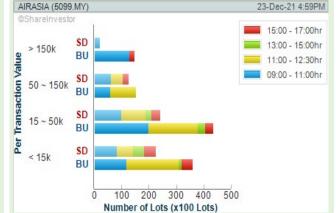

**Chart Guide** 

Volume Distribution Chart is a statistical interpretation of the current sentiment on each stock in graphical format. The highest bar categorized as >150k is likely to be traded by institutions or super dealers, while the lowest bar categorized as <15k usually represents retail investors. "Buy Up" refers to more buyers snatching up the lots queued at selling price. "Sell Down" refers to sellers selling their shares to the buying queue

**SMTRACK BERHAD** (0169)

Number of Lots (x100 Lots)

**KEJURUTERAAN ASASTERA BERHAD** (0193)

WONG **ENGINEERING CORPORATION** (7050)

**Analysis** 

**TEX CYCLE TECHNOLOGY** (M) BERHAD (0089)

**Analysis** 

**AIRASIA GROUP BERHAD** (5099)