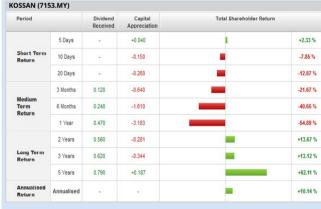

**KOSSAN RUBBER INDUSTRIES BERHAD** (7153)

**ORIENTAL INTEREST BERHAD** (5827)

| Period                   |            | Dividend<br>Received | Capital<br>Appreciation | Total Shareholder Retur | n        |
|--------------------------|------------|----------------------|-------------------------|-------------------------|----------|
|                          | 5 Days     | 0.035                | -0.045                  |                         | -1.01 %  |
| Short Term<br>Return     | 10 Days    | 0.035                | -0.050                  | 1                       | -1.50 %  |
|                          | 20 Days    | 0 035                | -0 035                  |                         |          |
|                          | 3 Months   | 0.035                | +0.065                  | -                       | +11.30 9 |
| Medium<br>Term<br>Return | 6 Months   | 0.035                | +0.165                  |                         | +25.48 9 |
|                          | 1 Year     | 0.035                | +0.372                  |                         | +70.42 3 |
|                          | 2 Years    | 0.115                | +0.341                  |                         | +74.88   |
| Long Term<br>Return      | 3 Years    | 0.195                | +0.297                  |                         | +75.34 9 |
|                          | 5 Years    | 0.335                | +0.061                  |                         | +44.54 9 |
| Annualised<br>Return     | Annualised | 1.50                 |                         | •                       | +7.65 %  |