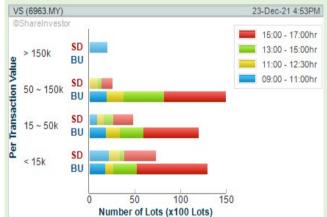

Distribution

**AYS VENTURES BERHAD** (5021)

**Analysis** 

**ECOMATE HOLDINGS BERHAD** (0239)

Analysis (a)

V.S **INDUSTRY BERHAD** (6963)

Analysis 🔑

**WESTPORTS HOLDINGS BERHAD** (5246)

**Chart Guide** 

Volume Distribution Chart is a statistical interpretation of the current sentiment on each stock in graphical format. The highest bar categorized as >150k is likely to be traded by institutions or super dealers, while the lowest bar categorized as <15k usually represents retail investors. "Buy Up" refers to more buyers snatching up the lots queued at selling price. "Sell Down" refers to sellers selling their shares to the buying queue

Confronted by the forced labour issue surrounding the country's three key EMS providers, the retirement fund had on 2 December disposed 21.67 million shares of V.S. Industry Berhad, thereby ceasing to be a substantial shareholder of V.S Industry. In addition, the Retirement Fund Inc (KWAP) had on the same day disposed 6.58 million of VS Industry's shares. This further exacerbated the downfall of V.S. Industry's share price to reach a 52-week low of 99.5 sen before paring loses to close at RM1.15 on 2 December. As of 13 December, KWAP held 7.444% direct and 1.496% indirect stake in V.S. Industry. Coincidentally, the sell-downs of V.S. Industry shares by institutional funds occurred on the same day that migrant worker rights activist Andy Hall made a reference of several local EMS companies, including V.S. Industry, in an investor briefing on the topic of migrant workers' welfare in Malaysia.

# Remedies taken

To remedy the situation, V.S. Industry had swiftly initiated an engagement with Hall pertaining to his concerns raised during an investor briefing. On 6 December, in a joint

media statement with V.S. Industry, Hall clarified that his comments during the briefing "were not meant as a direct reference to indicate irremediable migrant worker issues at V.S." Also, he had no intention to launch further public campaigns against any specific companies that are open to constructive dialogue on migrant worker rights, given the inherent risks of publicity to the well-being of all concerned, especially the workers and their families. He added it was also essential to ensure migrant workers' livelihoods are sustained, while not compromising their welfare. "It would not be an ideal situation if in the end, any workers, whether Malaysian or migrant, lose their jobs due to exploitation of situations that could and should be remedied," he said. At the same time, V.S. Industry management had stepped in to stem the bleeding. Its chairman and executive director Datuk Beh Kim Ling had mopped up 6.358 million shares himself while his daughters had collectively acquired 1.6 million shares between 2 and 8 December. This raised Beh's direct and indirect shareholding in V.S. Industry to 7.277% and 7.242% respectively. Then, V.S. Industry managing director Datuk Gan Sem Yam bought 800,000 shares (direct interest) between 7 and 10 December. As of 14 December, Gan owned 4.389% direct and 0.681% indirect stake in the Company.

Nevertheless, the disposals of 28.25 million shares by EPF and KWAP may be deemed as "too big a chunk", so much so that it may have sent shockwaves that could potentially trigger a herd mentality among other institutional investors (thus dragging down the counter further).