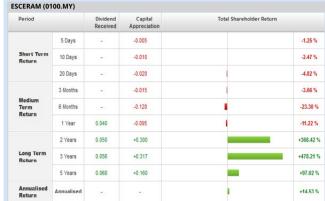

ES **CERAMICS TECHNOLOGY BERHAD** (0100)

**Analysis** 

| Period                   |            | Dividend Capital<br>Received Appreciation |        | Total Shareholder Return |           |
|--------------------------|------------|-------------------------------------------|--------|--------------------------|-----------|
|                          | 5 Days     | 120                                       | -0.005 |                          | -1.25 %   |
| Short Term<br>Return     | 10 Days    | (4)                                       | -0.010 |                          | -2.47 %   |
|                          | 20 Days    | 746                                       | -0.020 | 1                        | -4.82 %   |
| Medium<br>Term<br>Return | 3 Months   | 189                                       | -0.015 |                          | -3.66 %   |
|                          | 6 Months   | 0.00                                      | -0.120 |                          | -23.30 %  |
|                          | 1 Year     | 0.040                                     | -0.095 | 1                        | -11.22 %  |
|                          | 2 Years    | 0.050                                     | +0.300 |                          | +368.42 % |
| Long Term<br>Return      | 3 Years    | 0.056                                     | +0.317 |                          | +478.21 % |
|                          | 5 Years    | 0.068                                     | +0.160 | _                        | +97.02 %  |
| Annualised<br>Return     | Annualised | 100                                       |        | ı                        | +14.53 %  |