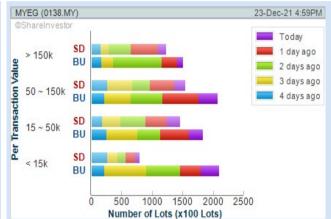

- Sort By: Select (Vol) Select (Desc) Mouse over stock name > Charts > click C² Chart tab or Volume

**TEX CYCLE TECHNOLOGY** (M) BERHAD (0089)

MY E.G. **SERVICES BERHAD** (0138)

Analysis 👊

EP **MANUFACTURING BERHAD** (7773)

**Chart Guide** 

Volume Distribution Chart is a statistical interpretation of the current sentiment on each stock in graphical format. The highest bar categorized as >150k is likely to be traded by institutions or super dealers, while the lowest bar categorized as <15k usually represents retail investors. "Buy Up" refers to more buyers snatching up the lots queued at selling price. "Sell Down" refers to sellers selling their shares to the buying queue

Volume Distribution Chart is a statistical interpretation of the current sentiment on each stock in graphical format. The highest bar categorized as >150k is likely to be traded by institutions or super dealers, while the lowest bar categorized as <15k usually represents retail investors. "Buy Up" refers to more buyers snatching up the lots queued at selling price. "Sell Down" refers to sellers selling their shares to the buying queue.