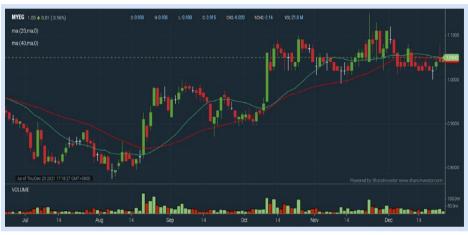

- Sort By: Select (Vol) Select (Desc) Mouse over stock name > Charts > click C² Chart tab or Volume

**TEX CYCLE TECHNOLOGY** (M) BERHAD (0089)

MY E.G. **SERVICES BERHAD** (0138)

Analysis 👊

EP **MANUFACTURING BERHAD** (7773)