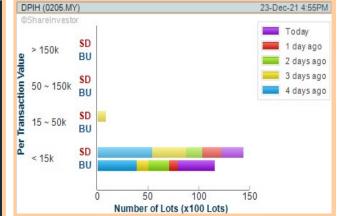

**GENTING MALAYSIA BERHAD** (4715)

**GENTING BERHAD** (3182)

WILLOWGLEN MSC **BERHAD** (8000)

**Analysis** 

**FOCUS LUMBER BERHAD** (5197)

**Analysis** 

DPI **HOLDINGS BERHAD** (0205)

ShareInvestor is a technology based company with a focus on Internet media and we have operations in Malaysia, Singapore and Thailand. We are the market leader in providing a combination of market data, analysis and news on various platforms to traders and investors.

**Chart Guide** 

Volume Distribution Chart is a statistical interpretation of the current sentiment on each stock in graphical format. The highest bar categorized as >150k is likely to be traded by institutions or super dealers, while the lowest bar categorized as <15k usually represents retail investors. "Buy Up" refers to more buyers snatching up the lots queued at selling price. "Sell Down" refers to sellers selling their shares to the buying queue