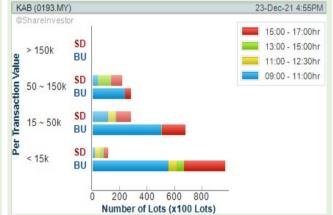

# **Price & Volume Distribution Charts** (as at Yesterday)

**Technical Analysis** 

**Definition** 

Shariah compliant stocks with Technical Analysis showing the closing price Yesterday is higher than previous closing price and 5-days Moving Average Price with Volume Spike

**Chart Guide** 

Volume Distribution Chart is a statistical interpretation of the current sentiment on each stock in graphical format. The highest bar categorized as >150k is likely to be traded by institutions or super dealers, while the lowest bar categorized as <15k usually represents retail investors. "Buy Up" refers to more buyers snatching up the lots queued at selling price. "Sell Down" refers to sellers selling their shares to the buying queue

**SMTRACK BERHAD** (0169)

Number of Lots (x100 Lots)

**KEJURUTERAAN ASASTERA BERHAD** (0193)

WONG **ENGINEERING CORPORATION** (7050)

**Analysis** 

**TEX CYCLE TECHNOLOGY** (M) BERHAD (0089)

**Analysis** 

**AIRASIA GROUP BERHAD** (5099)