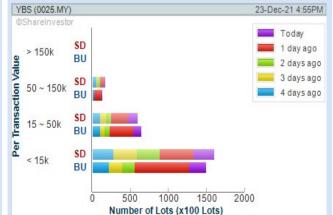

Analysis 🕦

**PUBLIC BANK BERHAD** (1295)

**Analysis** 

**YBS INTERNATIONAL BERHAD** (0025)

**Chart Guide** 

Volume Distribution Chart is a statistical interpretation of the current sentiment on each stock in graphical format. The highest bar categorized as >150k is likely to be traded by institutions or super dealers, while the lowest bar categorized as <15k usually represents retail investors. "Buy Up" refers to more buyers snatching up the lots queued at selling price. "Sell Down" refers to sellers selling their shares to the buying queue