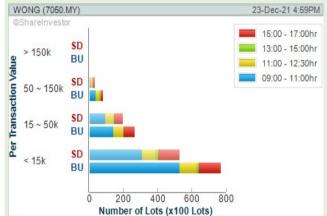

**Chart Guide** 

Volume Distribution Chart is a statistical interpretation of the current sentiment on each stock in graphical format. The highest bar categorized as >150k is likely to be traded by institutions or super dealers, while the lowest bar categorized as <15k usually represents retail investors. "Buy Up" refers to more buyers snatching up the lots queued at selling price. "Sell Down" refers to sellers selling their shares to the buying queue

**SMTRACK BERHAD** (0169)

Number of Lots (x100 Lots)

**KEJURUTERAAN ASASTERA BERHAD** (0193)

WONG **ENGINEERING CORPORATION** (7050)

**Analysis** 

**TEX CYCLE TECHNOLOGY** (M) BERHAD (0089)

**Analysis** 

**AIRASIA GROUP BERHAD** (5099)