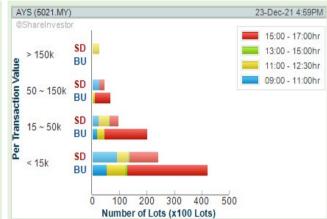

Distribution

**AYS VENTURES BERHAD** (5021)

**Analysis** 

**ECOMATE HOLDINGS BERHAD** (0239)

Analysis (a)

V.S **INDUSTRY BERHAD** (6963)

Analysis 🔑

**WESTPORTS HOLDINGS BERHAD** (5246)

**Chart Guide** 

Volume Distribution Chart is a statistical interpretation of the current sentiment on each stock in graphical format. The highest bar categorized as >150k is likely to be traded by institutions or super dealers, while the lowest bar categorized as <15k usually represents retail investors. "Buy Up" refers to more buyers snatching up the lots queued at selling price. "Sell Down" refers to sellers selling their shares to the buying queue