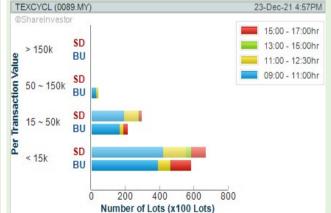

**Chart Guide** 

Volume Distribution Chart is a statistical interpretation of the current sentiment on each stock in graphical format. The highest bar categorized as >150k is likely to be traded by institutions or super dealers, while the lowest bar categorized as <15k usually represents retail investors. "Buy Up" refers to more buyers snatching up the lots queued at selling price. "Sell Down" refers to sellers selling their shares to the buying queue

**SMTRACK BERHAD** (0169)

Number of Lots (x100 Lots)

**KEJURUTERAAN ASASTERA BERHAD** (0193)

WONG **ENGINEERING CORPORATION** (7050)

**Analysis** 

**TEX CYCLE TECHNOLOGY** (M) BERHAD (0089)

**Analysis** 

**AIRASIA GROUP BERHAD** (5099)