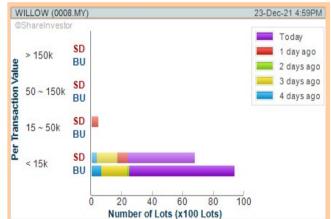

**GENTING MALAYSIA BERHAD** (4715)

**GENTING BERHAD** (3182)

WILLOWGLEN MSC **BERHAD** (8000)

**Analysis** 

**FOCUS LUMBER BERHAD** (5197)

**Analysis** 

DPI **HOLDINGS BERHAD** (0205)

ShareInvestor is a technology based company with a focus on Internet media and we have operations in Malaysia, Singapore and Thailand. We are the market leader in providing a combination of market data, analysis and news on various platforms to traders and investors.

**Chart Guide** 

Volume Distribution Chart is a statistical interpretation of the current sentiment on each stock in graphical format. The highest bar categorized as >150k is likely to be traded by institutions or super dealers, while the lowest bar categorized as <15k usually represents retail investors. "Buy Up" refers to more buyers snatching up the lots queued at selling price. "Sell Down" refers to sellers selling their shares to the buying queue