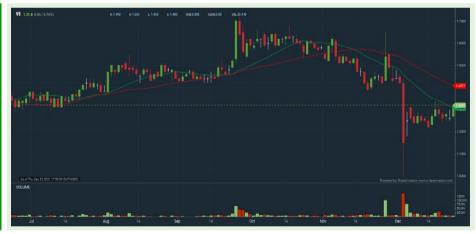

Distribution

**AYS VENTURES BERHAD** (5021)

**Analysis** 

**ECOMATE HOLDINGS BERHAD** (0239)

Analysis (a)

V.S **INDUSTRY BERHAD** (6963)

Analysis 🔑

**WESTPORTS HOLDINGS BERHAD** (5246)

**Chart Guide** 

Volume Distribution Chart is a statistical interpretation of the current sentiment on each stock in graphical format. The highest bar categorized as >150k is likely to be traded by institutions or super dealers, while the lowest bar categorized as <15k usually represents retail investors. "Buy Up" refers to more buyers snatching up the lots queued at selling price. "Sell Down" refers to sellers selling their shares to the buying queue