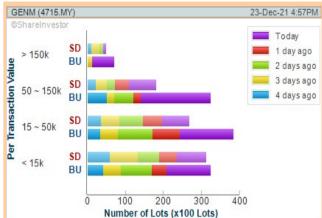

# **Price & Volume Distribution Charts NON SHARIAH HOT STOCK**

(Over 5 trading days as at Yesterday)

**Technical Analysis** 

Definition

Non-Shariah compliant stocks with Technical Analysis showing the closing price Yesterday is higher than previous closing price and 5-days Moving Average Price with Volume Spike

**Chart Guide** 

Volume Distribution Chart is a statistical interpretation of the current sentiment on each stock in graphical format. The highest bar categorized as >150k is likely to be traded by institutions or super dealers, while the lowest bar categorized as <15k usually represents retail investors. "Buy Up" refers to more buyers snatching up the lots queued at selling price. "Sell Down" refers to sellers selling their shares to the buying queue.

**GENTING MALAYSIA BERHAD** (4715)

**GENTING BERHAD** (3182)

WILLOWGLEN MSC **BERHAD** (8000)

**Analysis** 

**FOCUS LUMBER BERHAD** (5197)

**Analysis** 

DPI **HOLDINGS BERHAD** (0205)

ShareInvestor is a technology based company with a focus on Internet media and we have operations in Malaysia, Singapore and Thailand. We are the market leader in providing a combination of market data, analysis and news on various platforms to traders and investors.