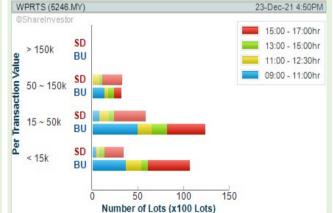

Distribution

**AYS VENTURES BERHAD** (5021)

**Analysis** 

**ECOMATE HOLDINGS BERHAD** (0239)

Analysis (a)

V.S **INDUSTRY BERHAD** (6963)

Analysis 🔑

**WESTPORTS HOLDINGS BERHAD** (5246)

**Chart Guide** 

Volume Distribution Chart is a statistical interpretation of the current sentiment on each stock in graphical format. The highest bar categorized as >150k is likely to be traded by institutions or super dealers, while the lowest bar categorized as <15k usually represents retail investors. "Buy Up" refers to more buyers snatching up the lots queued at selling price. "Sell Down" refers to sellers selling their shares to the buying queue