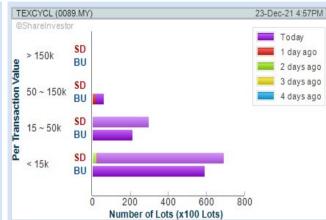

**SMTRACK BERHAD** (0169)

Number of Lots (x100 Lots)

**KEJURUTERAAN ASASTERA BERHAD** (0193)

WONG **ENGINEERING CORPORATION** (7050)

**Analysis** 

**TEX CYCLE TECHNOLOGY** (M) BERHAD (0089)

**Analysis** 

**AIRASIA GROUP BERHAD** (5099)

**Chart Guide** 

Volume Distribution Chart is a statistical interpretation of the current sentiment on each stock in graphical format. The highest bar categorized as >150k is likely to be traded by institutions or super dealers, while the lowest bar categorized as <15k usually represents retail investors. "Buy Up" refers to more buyers snatching up the lots queued at selling price. "Sell Down" refers to sellers selling their shares to the buying queue