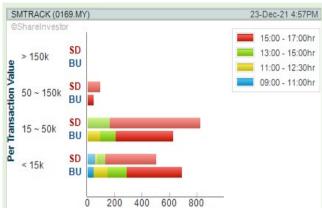

# **Price & Volume Distribution Charts** (as at Yesterday)

**Technical Analysis** 

**Definition** 

Shariah compliant stocks with Technical Analysis showing the closing price Yesterday is higher than previous closing price and 5-days Moving Average Price with Volume Spike

**Chart Guide** 

Volume Distribution Chart is a statistical interpretation of the current sentiment on each stock in graphical format. The highest bar categorized as >150k is likely to be traded by institutions or super dealers, while the lowest bar categorized as <15k usually represents retail investors. "Buy Up" refers to more buyers snatching up the lots queued at selling price. "Sell Down" refers to sellers selling their shares to the buying queue

**SMTRACK BERHAD** (0169)

Number of Lots (x100 Lots)

**KEJURUTERAAN ASASTERA BERHAD** (0193)

WONG **ENGINEERING CORPORATION** (7050)

**Analysis** 

**TEX CYCLE TECHNOLOGY** (M) BERHAD (0089)

**Analysis** 

**AIRASIA GROUP BERHAD** (5099)