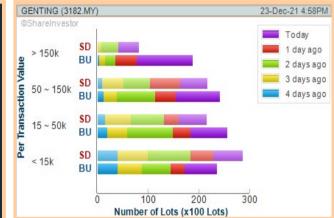

# **Price & Volume Distribution Charts NON SHARIAH HOT STOCK**

(Over 5 trading days as at Yesterday)

**Technical Analysis** 

Definition

Non-Shariah compliant stocks with Technical Analysis showing the closing price Yesterday is higher than previous closing price and 5-days Moving Average Price with Volume Spike

**Chart Guide** 

Volume Distribution Chart is a statistical interpretation of the current sentiment on each stock in graphical format. The highest bar categorized as >150k is likely to be traded by institutions or super dealers, while the lowest bar categorized as <15k usually represents retail investors. "Buy Up" refers to more buyers snatching up the lots queued at selling price. "Sell Down" refers to sellers selling their shares to the buying queue.

**GENTING MALAYSIA BERHAD** (4715)

**GENTING BERHAD** (3182)

WILLOWGLEN MSC **BERHAD** (8000)

**Analysis** 

**FOCUS LUMBER BERHAD** (5197)

**Analysis** 

DPI **HOLDINGS BERHAD** (0205)

ShareInvestor is a technology based company with a focus on Internet media and we have operations in Malaysia, Singapore and Thailand. We are the market leader in providing a combination of market data, analysis and news on various platforms to traders and investors.