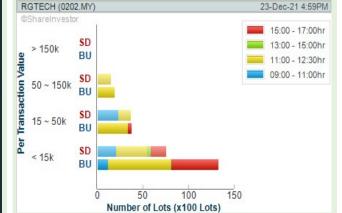

Analysis 🕦

**RADIANT GLOBALTECH BERHAD** (0202)

**BursaStation Professional** is a state-of-the-art Stock Market Tracker / Share Market Tracker cum Charting Software (Charting Tool) that places in your hands the power to make better investment decisions.