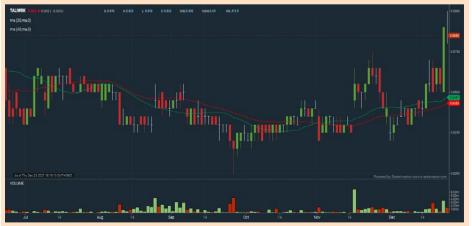

**TALIWORKS CORPORATION BERHAD** (8524)

| Period                   |            | Dividend<br>Received | Capital<br>Appreciation | Total Shareholder Return |          |
|--------------------------|------------|----------------------|-------------------------|--------------------------|----------|
|                          | 5 Days     | 120                  | +0.030                  |                          | +3.51 %  |
| Short Term<br>Return     | 10 Days    | 120                  | +0.055                  | _                        | +6.63 %  |
|                          | 20 Days    | 0.017                | +0.025                  | •                        | +4.88 %  |
|                          | 3 Months   | 0.017                | +0.055                  | _                        | +8.67 %  |
| Medium<br>Term<br>Return | 6 Months   | 0.033                | +0.040                  | _                        | +8.64 %  |
| Return                   | 1 Year     | 0.066                | +0.050                  |                          | +13.89 9 |
|                          | 2 Years    | 0.144                | +0.015                  |                          | +18.28 9 |
| Long Term<br>Return      | 3 Years    | 0.192                | +0.080                  |                          | +33.79 9 |
|                          | 5 Years    | 0.332                | +0.009                  |                          | +38.93 9 |
| Annualised<br>Return     | Annualised | 0.00                 |                         | _                        | +6.80 %  |