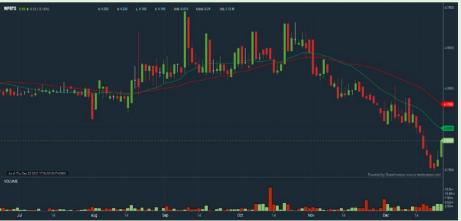

Distribution

**AYS VENTURES BERHAD** (5021)

**Analysis** 

**ECOMATE HOLDINGS BERHAD** (0239)

Analysis (a)

V.S **INDUSTRY BERHAD** (6963)

Analysis 🔑

**WESTPORTS HOLDINGS BERHAD** (5246)

**Chart Guide** 

Volume Distribution Chart is a statistical interpretation of the current sentiment on each stock in graphical format. The highest bar categorized as >150k is likely to be traded by institutions or super dealers, while the lowest bar categorized as <15k usually represents retail investors. "Buy Up" refers to more buyers snatching up the lots queued at selling price. "Sell Down" refers to sellers selling their shares to the buying queue