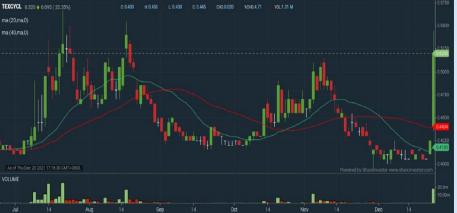

# **Top % Gainers**

rading days as at Yesterday).

| Name    | Price (RM) | Change (%) |
|---------|------------|------------|
| РНВ     | 0.010      | +100.00    |
| FINTEC  | 0.015      | +50.00     |
| PUC     | 0.135      | +35.00     |
| COMPUGT | 0.020      | +33.33     |
| EDUSPEC | 0.020      | +33.33     |
| SPRING  | 0.300      | +33.33     |
| MGRC    | 1.050      | +32.91     |
| FLEXI   | 0.490      | +28.95     |
| TEXCYCL | 0.520      | +26.83     |
| TALAMT  | 0.025      | +25.00     |

- Sort By: Select (Vol) Select (Desc) Mouse over stock name > Charts > click C² Chart tab or Volume

**TEX CYCLE TECHNOLOGY** (M) BERHAD (0089)

MY E.G. **SERVICES BERHAD** (0138)

Analysis 👊

EP **MANUFACTURING BERHAD** (7773)