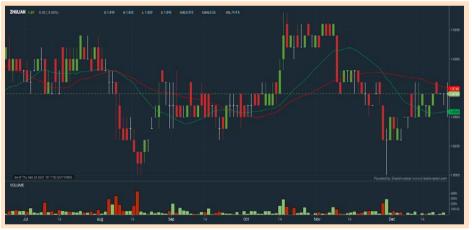

**ZHULIAN** CORPORATION **BERHAD** (5131)

**Analysis** 

| Period                   |            | Dividend<br>Received | Capital<br>Appreciation | Total Shareholder Retu | rn        |
|--------------------------|------------|----------------------|-------------------------|------------------------|-----------|
|                          | 5 Days     | 928                  | +0.010                  |                        | +0.54 %   |
| Short Term<br>Return     | 10 Days    | 720                  | +0.020                  | 1                      | +1.08 %   |
|                          | 20 Days    | (*)                  |                         |                        |           |
|                          | 3 Months   | 0.030                | +0.030                  | 1                      | +3.26 %   |
| Medium<br>Term<br>Return | 6 Months   | 0.060                | -0.040                  | ı                      | +1.05 %   |
|                          | 1 Year     | 0.170                | +0.304                  |                        | +30.27 %  |
|                          | 2 Years    | 0.320                | +0.496                  |                        | +59.39 %  |
| Long Term<br>Return      | 3 Years    | 0.420                | +0.731                  |                        | +101.05 % |
|                          | 5 Years    | 0.570                | +0.741                  |                        | +116.12 % |
| Annualised<br>Return     | Annualised | 358                  | 120                     | _                      | +16.66 %  |