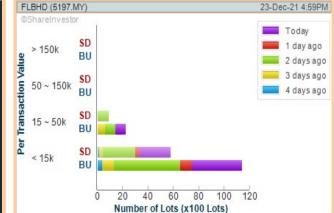

**GENTING MALAYSIA BERHAD** (4715)

**GENTING BERHAD** (3182)

WILLOWGLEN MSC **BERHAD** (8000)

**Analysis** 

**FOCUS LUMBER BERHAD** (5197)

**Analysis** 

DPI **HOLDINGS BERHAD** (0205)

ShareInvestor is a technology based company with a focus on Internet media and we have operations in Malaysia, Singapore and Thailand. We are the market leader in providing a combination of market data, analysis and news on various platforms to traders and investors.

**Chart Guide** 

Volume Distribution Chart is a statistical interpretation of the current sentiment on each stock in graphical format. The highest bar categorized as >150k is likely to be traded by institutions or super dealers, while the lowest bar categorized as <15k usually represents retail investors. "Buy Up" refers to more buyers snatching up the lots queued at selling price. "Sell Down" refers to sellers selling their shares to the buying queue.