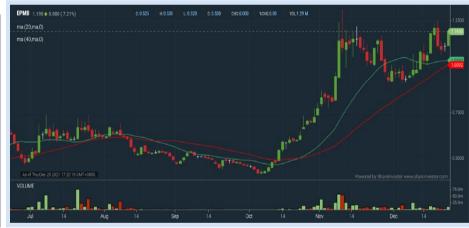

- Sort By: Select (Vol) Select (Desc) Mouse over stock name > Charts > click C² Chart tab or Volume

**TEX CYCLE TECHNOLOGY** (M) BERHAD (0089)

MY E.G. **SERVICES BERHAD** (0138)

Analysis 👊

EP **MANUFACTURING BERHAD** (7773)