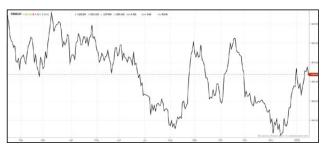

### **Eye On The Markets**

This week, on Friday (14Jan), the Ringgit opened at 4.1815 against the USD from 4.1995 on Monday (10Jan). Meanwhile, the Ringgit was 3.1078 to the Sing Dollar on Friday (14Jan). On Monday (10Jan), the FBM KLCI opened at 1543.38. As at Friday (14Jan) 10:00am, the FBM KLCI is up 16.38 points for the week at 1559.76. Over in US, the overnight Dow Jones Industrial Average closed down 176.70 points (-0.49%) to 36,113.62 whilst the NASDAQ shed 381.60 points (-2.51%) to 14,806.80.

KLCI 1 Year Chart

StromWatch Asia
Tele: +65.9817.3378 Email: ll.stromasia@gmail.com