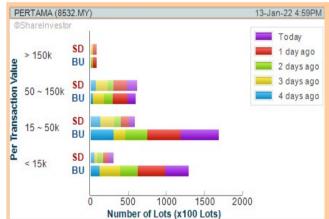

### **Price & Volume Distribution Charts**

(Over 5 trading days as at Yesterday)

**Technical Analysis** 

**Definition** 

Non-Shariah compliant stocks with Technical Analysis showing the closing price Yesterday is higher than previous closing price and 5-days Moving Average Price with Volume Spike

**Chart Guide** 

Volume Distribution Chart is a statistical interpretation of the current sentiment on each stock in graphical format. The highest bar categorized as >150k is likely to be traded by institutions or super dealers, while the lowest bar categorized as <15k usually represents retail investors. "Buy Up" refers to more buyers snatching up the lots queued at selling price. "Sell Down" refers to sellers selling their shares to the buying queue.

**MALAYSIA** BUILDING **SOCIETY BERHAD** (1171)

Number of Lots (x100 Lots)

**CIMB GROUP HOLDINGS BERHAD** (1023)

**Analysis** 

**PERTAMA DIGITAL BERHAD** (8532)

**Analysis** 

**RHB BANK BERHAD** (1066)

Analysis 👊