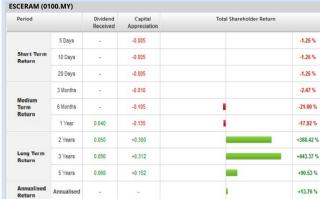

  > Mouse over stock name > Factsheet > looking for Total Shareholder Return

**ES CERAMICS TECHNOLOGY BERHAD** (0100)

**HARTALEGA HOLDINGS BERHAD** (5168)

**MENANG CORPORATION (M) BERHAD** (1694)

**VISDYNAMICS HOLDINGS BERHAD** (0120)

ES **CERAMICS TECHNOLOGY BERHAD** (0100)

| Period                   |            | Dividend Capital<br>Received Appreciation |        | Total Shareholder Return |           |
|--------------------------|------------|-------------------------------------------|--------|--------------------------|-----------|
|                          | 5 Days     | 120                                       | -0.005 |                          | -1.25 %   |
| Short Term<br>Return     | 10 Days    | 120                                       | -0.005 |                          | -1.25 %   |
|                          | 20 Days    | (4)                                       | -0.005 |                          | -1.25 %   |
| Medium<br>Term<br>Return | 3 Months   | 146                                       | -0.010 |                          | -2.47 %   |
|                          | 6 Months   | 1.60                                      | -0.105 |                          | -21.00 %  |
|                          | 1 Year     | 0.040                                     | -0.135 |                          | -17.92 %  |
|                          | 2 Years    | 0.050                                     | +0.300 |                          | +368.42 % |
| Long Term<br>Return      | 3 Years    | 0.056                                     | +0.312 |                          | +443.37 % |
|                          | 5 Years    | 0.068                                     | +0.152 | _                        | +90.53 %  |
| Annualised<br>Return     | Annualised | (*)                                       |        | 1                        | +13.76 %  |