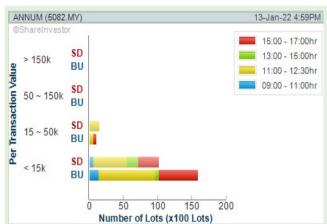

**Chart Guide** 

Volume Distribution Chart is a statistical interpretation of the current sentiment on each stock in graphical format. The highest bar categorized as >150k is likely to be traded by institutions or super dealers, while the lowest bar categorized as <15k usually represents retail investors. "Buy Up" refers to more buyers snatching up the lots queued at selling price. "Sell Down" refers to sellers selling their shares to the buying queue

**Chart Guide** 

Volume Distribution Chart is a statistical interpretation of the current sentiment on each stock in graphical format. The highest bar categorized as >150k is likely to be traded by institutions or super dealers, while the lowest bar categorized as <15k usually represents retail investors. "Buy Up" refers to more buyers snatching up the lots queued at selling price. "Sell Down" refers to sellers selling their shares to the buying queue.

Volume Distribution Chart is a statistical interpretation of the current sentiment on each stock in graphical format. The highest bar categorized as >150k is likely to be traded by institutions or super dealers, while the lowest bar categorized as <15k usually represents retail investors. "Buy Up" refers to more buyers snatching up the lots queued at selling price. "Sell Down" refers to sellers selling their shares to the buying queue.