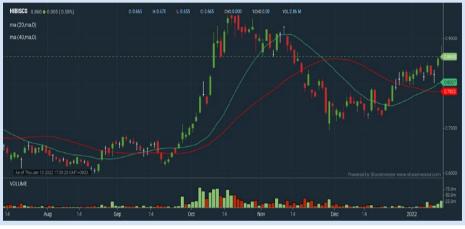

### **Company Background**

Hibiscus Petroleum Berhad (Hibiscus Petroleum) is Malaysia's first listed independent oil and gas exploration and production company. Hibiscus Petroleum is principally an investment holding company focusing on the development of small and medium-sized oil and gas fields in the Middle East, South East Asia and Oceania regions. It is headquartered in Kuala Lumpur, and listed on the Main Market of Bursa Malaysia. The company is a constituent on the FTSE4Good Bursa Malaysia Index as well as the FTSE4Good Bursa Malaysia Shariah Index. Hibiscus Petroleum securities have been classified as being Shariah-compliant by the Shariah Advisory Council of the Securities Commission of Malaysia.

**DAGANG NEXCHANGE BERHAD** (4456)

Number of Lots (x100 Lots)

**HIBISCUS PETROLEUM BERHAD** (5199)

**Analysis** 

**BUMI ARMADA BERHAD** (5210)

**Analysis** 

**MALAYSIA BUILDING SOCIETY BERHAD** (1171)

**Analysis** 