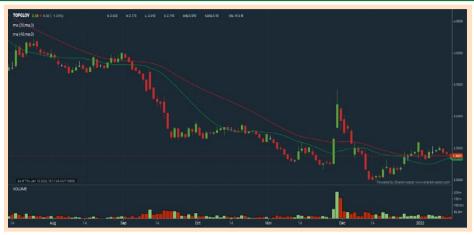

- click Save > click Screen Now (may take a few minutes) > Sort By: Select (Dividend Yield) Select (Desc) > Mouse over stock name > Factsheet > looking for Total Shareholder Return

**TOP GLOVE** CORPORATION **BERHAD** (7113)