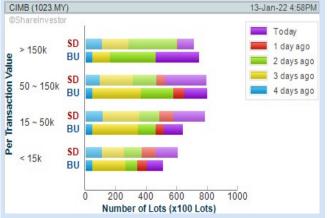

**MALAYSIA** BUILDING **SOCIETY BERHAD** (1171)

Number of Lots (x100 Lots)

**CIMB GROUP HOLDINGS BERHAD** (1023)

**Analysis** 

**PERTAMA DIGITAL BERHAD** (8532)

**Analysis** 

**RHB BANK BERHAD** (1066)

Analysis 👊

**Chart Guide** 

Volume Distribution Chart is a statistical interpretation of the current sentiment on each stock in graphical format. The highest bar categorized as >150k is likely to be traded by institutions or super dealers, while the lowest bar categorized as <15k usually represents retail investors. "Buy Up" refers to more buyers snatching up the lots queued at selling price. "Sell Down" refers to sellers selling their shares to the buying queue

**Chart Guide** 

Volume Distribution Chart is a statistical interpretation of the current sentiment on each stock in graphical format. The highest bar categorized as >150k is likely to be traded by institutions or super dealers, while the lowest bar categorized as <15k usually represents retail investors. "Buy Up" refers to more buyers snatching up the lots queued at selling price. "Sell Down" refers to sellers selling their shares to the buying queue.