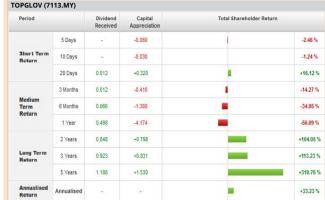

- click Save > click Screen Now (may take a few minutes) > Sort By: Select (Dividend Yield) Select (Desc) > Mouse over stock name > Factsheet > looking for Total Shareholder Return

**TOP GLOVE** CORPORATION **BERHAD** (7113)