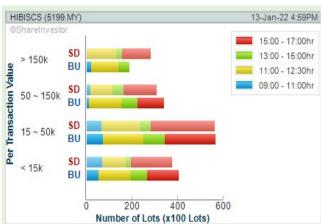

### **Price & Volume Distribution Charts** (as at Yesterday)

**Technical Analysis** 

**Definition** 

Shariah compliant stocks with Technical Analysis showing the closing price Yesterday is higher than previous closing price and 5-days Moving Average Price with Volume Spike

**Chart Guide** 

Volume Distribution Chart is a statistical interpretation of the current sentiment on each stock in graphical format. The highest bar categorized as >150k is likely to be traded by institutions or super dealers, while the lowest bar categorized as <15k usually represents retail investors. "Buy Up" refers to more buyers snatching up the lots queued at selling price. "Sell Down" refers to sellers selling their shares to the buying queue

**HIBISCUS PETROLEUM BERHAD** (5199)

**SYSTECH BERHAD** (0050)

HIAP **TECK VENTURE BERHAD** (5072)

**Analysis** 

**DIALOG GROUP BERHAD** (7277)

**MSIAN GENOMICS RES CENTRE BERHAD** (0155)

### **Volume Distribution Chart**