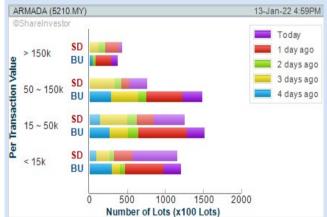

### **Price & Volume Distribution Charts**

(Over 5 trading days as at Yesterday)

**Technical Analysis** 

**Definition** 

Non-Shariah compliant stocks with Technical Analysis showing the closing price Yesterday is higher than previous closing price and 5-days Moving Average Price with Volume Spike

**Chart Guide** 

Volume Distribution Chart is a statistical interpretation of the current sentiment on each stock in graphical format. The highest bar categorized as >150k is likely to be traded by institutions or super dealers, while the lowest bar categorized as <15k usually represents retail investors. "Buy Up" refers to more buyers snatching up the lots queued at selling price. "Sell Down" refers to sellers selling their shares to the buying queue.

ShareInvestor WebPro > Screener > Market Screener (FA & TA) > select

- undamental Analysis Conditions tab >select (i) Revenue
- Technical Analysis Conditions tab select (ij) Moving Average Below Close (iii) select Volume Spike (iv) select RSI Overbought
   Price & Other Conditions tab > select (v) Is Shariah Compliant
- > click Add Criteria

- Revenue select (more than) type (1) for the past select (1) financial year(s)
  Revenue select (more than) type (1) for the past select (1) financial year(s)
  Moving Average Below Close select (MA) type (5) below close price for type (1) days
  Volume Spike Volume type (1) times greater than type (5) days average
  RSI Overbought - RSI type (1) above (99) for (1) days
  Is Shariah Compliant select No

- > click Save Template > Create New Template type (Non-Shariah Hot Stocks) > click Create > click Save Template as > select Non-Shariah Hot Stocks > click Save

- > click Screen Now (may take a few minutes)
  > Sort By: Select (Vol) Select (Desc)
  > Mouse over stock name > Charts > click C² Chart tab or Volume

**MALAYSIA** BUILDING **SOCIETY BERHAD** (1171)

Number of Lots (x100 Lots)

**CIMB GROUP HOLDINGS BERHAD** (1023)

**Analysis** 

**PERTAMA DIGITAL BERHAD** (8532)

**Analysis** 

**RHB BANK BERHAD** (1066)

Analysis 👊

**DAGANG NEXCHANGE BERHAD** (4456)

Number of Lots (x100 Lots)

**HIBISCUS PETROLEUM BERHAD** (5199)

**Analysis** 

**BUMI ARMADA BERHAD** (5210)

**Analysis** 

**MALAYSIA BUILDING SOCIETY BERHAD** (1171)

**Analysis** 