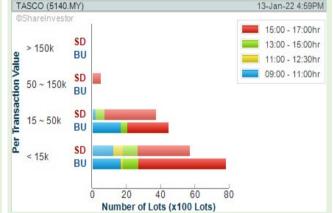

**Chart Guide** 

Volume Distribution Chart is a statistical interpretation of the current sentiment on each stock in graphical format. The highest bar categorized as >150k is likely to be traded by institutions or super dealers, while the lowest bar categorized as <15k usually represents retail investors. "Buy Up" refers to more buyers snatching up the lots queued at selling price. "Sell Down" refers to sellers selling their shares to the buying queue.

Distribution

**ANNUM BERHAD** (5082)

**TASCO BERHAD** (5140)

**Analysis** 

**STAR MEDIA GROUP BERHAD** (6084)

**Analysis** 

MAH SING **GROUP BERHAD** (8583)

**Analysis** 