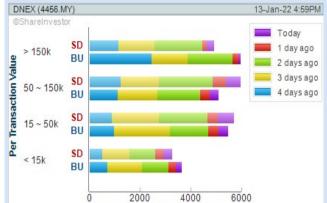

### **Price & Volume Distribution Charts** (as at Yesterday)

**Technical Analysis** 

**Definition** 

Shariah compliant stocks with Technical Analysis showing the closing price Yesterday is higher than previous closing price and 5-days Moving Average Price with Volume Spike

**Chart Guide** 

Volume Distribution Chart is a statistical interpretation of the current sentiment on each stock in graphical format. The highest bar categorized as >150k is likely to be traded by institutions or super dealers, while the lowest bar categorized as <15k usually represents retail investors. "Buy Up" refers to more buyers snatching up the lots queued at selling price. "Sell Down" refers to sellers selling their shares to the buying queue

**DAGANG NEXCHANGE BERHAD** (4456)

Number of Lots (x100 Lots)

**HIBISCUS PETROLEUM BERHAD** (5199)

**Analysis** 

**BUMI ARMADA BERHAD** (5210)

**Analysis** 

**MALAYSIA BUILDING SOCIETY BERHAD** (1171)

**Analysis** 