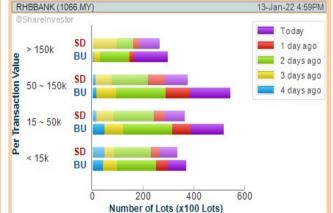

**MALAYSIA** BUILDING **SOCIETY BERHAD** (1171)

Number of Lots (x100 Lots)

**CIMB GROUP HOLDINGS BERHAD** (1023)

**Analysis** 

**PERTAMA DIGITAL BERHAD** (8532)

**Analysis** 

**RHB BANK BERHAD** (1066)

Analysis 👊

### **Price & Volume Distribution Charts** (as at Yesterday)

**Technical Analysis** 

**Definition** 

Shariah compliant stocks with Technical Analysis showing the closing price Yesterday is higher than previous closing price and 5-days Moving Average Price with Volume Spike

**Chart Guide** 

Volume Distribution Chart is a statistical interpretation of the current sentiment on each stock in graphical format. The highest bar categorized as >150k is likely to be traded by institutions or super dealers, while the lowest bar categorized as <15k usually represents retail investors. "Buy Up" refers to more buyers snatching up the lots queued at selling price. "Sell Down" refers to sellers selling their shares to the buying queue