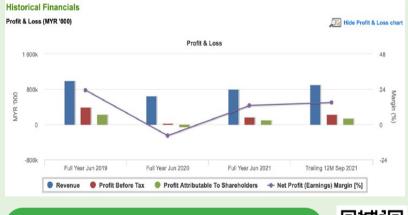

### **Company Background**

Hibiscus Petroleum Berhad (Hibiscus Petroleum) is Malaysia's first listed independent oil and gas exploration and production company. Hibiscus Petroleum is principally an investment holding company focusing on the development of small and medium-sized oil and gas fields in the Middle East, South East Asia and Oceania regions. It is headquartered in Kuala Lumpur, and listed on the Main Market of Bursa Malaysia. The company is a constituent on the FTSE4Good Bursa Malaysia Index as well as the FTSE4Good Bursa Malaysia Shariah Index. Hibiscus Petroleum securities have been classified as being Shariah-compliant by the Shariah Advisory Council of the Securities Commission of Malaysia.