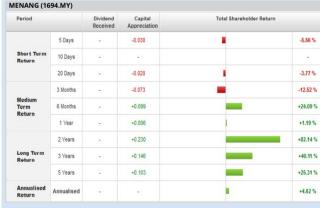

  > Mouse over stock name > Factsheet > looking for Total Shareholder Return

**ES CERAMICS TECHNOLOGY BERHAD** (0100)

**HARTALEGA HOLDINGS BERHAD** (5168)

**MENANG CORPORATION (M) BERHAD** (1694)

**VISDYNAMICS HOLDINGS BERHAD** (0120)