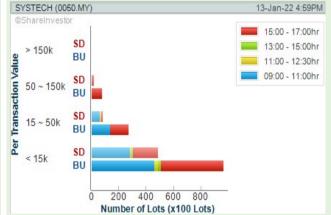

**HIBISCUS PETROLEUM BERHAD** (5199)

**SYSTECH BERHAD** (0050)

HIAP **TECK VENTURE BERHAD** (5072)

**Analysis** 

**DIALOG GROUP BERHAD** (7277)

**MSIAN GENOMICS RES CENTRE BERHAD** (0155)

# **COMPANY SPOTLIGHT**

Definition

Shariah compliant stocks with Technical Analysis showing the closing price as at Yesterday is higher than previous closing price and 5-days Moving Average Price with Volume Spike

**Chart Guide** 

Volume Distribution Chart is a statistical interpretation of the current sentiment on each stock in graphical format. The highest bar categorized as >150k is likely to be traded by institutions or super dealers, while the lowest bar categorized as <15k usually represents retail investors. "Buy Up" refers to more buyers snatching up the lots queued at selling price. "Sell Down" refers to sellers selling their shares to the buying queue

### **Price & Volume Distribution Charts** (as at Yesterday)

**Technical Analysis** 

**Definition** 

Shariah compliant stocks with Technical Analysis showing the closing price Yesterday is higher than previous closing price and 5-days Moving Average Price with Volume Spike