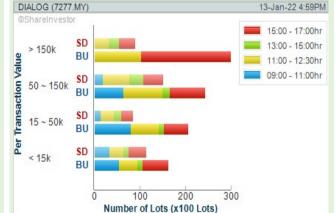

### **Price & Volume Distribution Charts** (as at Yesterday)

**Technical Analysis** 

**Definition** 

Shariah compliant stocks with Technical Analysis showing the closing price Yesterday is higher than previous closing price and 5-days Moving Average Price with Volume Spike

**Chart Guide** 

Volume Distribution Chart is a statistical interpretation of the current sentiment on each stock in graphical format. The highest bar categorized as >150k is likely to be traded by institutions or super dealers, while the lowest bar categorized as <15k usually represents retail investors. "Buy Up" refers to more buyers snatching up the lots queued at selling price. "Sell Down" refers to sellers selling their shares to the buying queue

**HIBISCUS PETROLEUM BERHAD** (5199)

**SYSTECH BERHAD** (0050)

HIAP **TECK VENTURE BERHAD** (5072)

**Analysis** 

**DIALOG GROUP BERHAD** (7277)

**MSIAN GENOMICS RES CENTRE BERHAD** (0155)