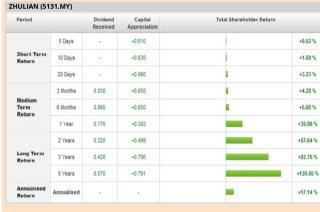

**ZHULIAN CORPORATION BERHAD** (5131)

**Analysis** 

**HEXZA CORPORATION BERHAD** (3298)

| Period                   |            | Dividend Capital<br>Received Appreciation |        | Total Shareholder Return |          |
|--------------------------|------------|-------------------------------------------|--------|--------------------------|----------|
|                          | 5 Days     | 520                                       | -0.010 |                          | -0.98 %  |
| Short Term<br>Return     | 10 Days    | (2)                                       | 120    |                          |          |
|                          | 20 Days    | (90)                                      | 141    |                          |          |
| Medium<br>Torm<br>Return | 3 Months   | 0.150                                     | -0.080 | •                        | +6.42 %  |
|                          | 6 Months   | 0.150                                     |        | _                        | +14.86 9 |
|                          | 1 Year     | 0.150                                     | -0.170 | 1                        | -1.69 %  |
|                          | 2 Years    | 0.225                                     | +0.313 |                          | +77.19 9 |
| Long Term<br>Return      | 3 Years    | 0.275                                     | +0.323 |                          | +87.05 % |
|                          | 5 Years    | 0.325                                     | +0.078 |                          | +43.24 9 |
| Annualised<br>Return     | Annualised |                                           |        |                          | +7.45 %  |

### **Key Statistics with Total Shareholder Returns**

| Period                                         |            | Dividend Received | Capital Appreciation | Total Shareholder Return |          |
|------------------------------------------------|------------|-------------------|----------------------|--------------------------|----------|
|                                                | 5 Days     | *                 | +0.035               |                          | +4.24 %  |
| hort Term Return                               | 10 Days    | 0.010             | +0.035               | •                        | +5.45 %  |
|                                                | 20 Days    | 0.010             | +0.130               | _                        | +19.18 % |
| 3 Months  Medium Term Return  6 Months  1 Year | 0.010      | 2                 | 1                    | +1.16 %                  |          |
|                                                | 6 Months   | 0.010             | +0.215               |                          | +34.88 % |
|                                                | 1 Year     | 0.015             | +0.260               |                          | +45.83 % |
|                                                | 2 Years    | 0.015             | -0.090               | _                        | -7.89 %  |
| Long Term Return 3                             | 3 Years    | 0.015             | -0.110               | -                        | -9.79 %  |
|                                                | 5 Years    | 0.015             | +0.360               |                          | +75.00 % |
| nnualised Return                               | Annualised |                   |                      | _                        | +11.84 % |