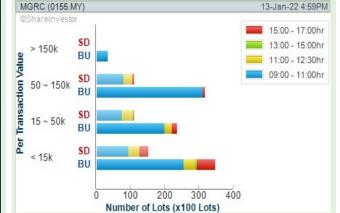

### **Price & Volume Distribution Charts** (as at Yesterday)

**Technical Analysis** 

**Definition** 

Shariah compliant stocks with Technical Analysis showing the closing price Yesterday is higher than previous closing price and 5-days Moving Average Price with Volume Spike

**Chart Guide** 

Volume Distribution Chart is a statistical interpretation of the current sentiment on each stock in graphical format. The highest bar categorized as >150k is likely to be traded by institutions or super dealers, while the lowest bar categorized as <15k usually represents retail investors. "Buy Up" refers to more buyers snatching up the lots queued at selling price. "Sell Down" refers to sellers selling their shares to the buying queue

**HIBISCUS PETROLEUM BERHAD** (5199)

**SYSTECH BERHAD** (0050)

HIAP **TECK VENTURE BERHAD** (5072)

**Analysis** 

**DIALOG GROUP BERHAD** (7277)

**MSIAN GENOMICS RES CENTRE BERHAD** (0155)