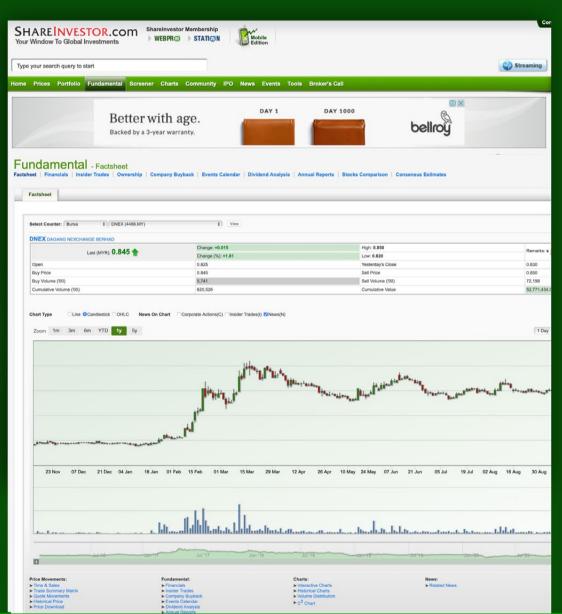

# **COMPANY SPOTLIGHT**

Definition

Shariah compliant stocks with Technical Analysis showing the closing price as at Yesterday is higher than previous closing price and 5-days Moving Average Price with Volume Spike

### **Company Background**

Hibiscus Petroleum Berhad (Hibiscus Petroleum) is Malaysia's first listed independent oil and gas exploration and production company. Hibiscus Petroleum is principally an investment holding company focusing on the development of small and medium-sized oil and gas fields in the Middle East, South East Asia and Oceania regions. It is headquartered in Kuala Lumpur, and listed on the Main Market of Bursa Malaysia. The company is a constituent on the FTSE4Good Bursa Malaysia Index as well as the FTSE4Good Bursa Malaysia Shariah Index. Hibiscus Petroleum securities have been classified as being Shariah-compliant by the Shariah Advisory Council of the Securities Commission of Malaysia.

### **Key Statistics with Total Shareholder Returns**

| Period                                         |            | Dividend Received | Capital Appreciation | Total Shareholder Return |          |
|------------------------------------------------|------------|-------------------|----------------------|--------------------------|----------|
|                                                | 5 Days     | *                 | +0.035               |                          | +4.24 %  |
| hort Term Return                               | 10 Days    | 0.010             | +0.035               | •                        | +5.45 %  |
|                                                | 20 Days    | 0.010             | +0.130               | _                        | +19.18 % |
| 3 Months  Medium Term Return  6 Months  1 Year | 0.010      | 2                 | 1                    | +1.16 %                  |          |
|                                                | 6 Months   | 0.010             | +0.215               |                          | +34.88 % |
|                                                | 1 Year     | 0.015             | +0.260               |                          | +45.83 % |
|                                                | 2 Years    | 0.015             | -0.090               | _                        | -7.89 %  |
| Long Term Return 3                             | 3 Years    | 0.015             | -0.110               | -                        | -9.79 %  |
|                                                | 5 Years    | 0.015             | +0.360               |                          | +75.00 % |
| nnualised Return                               | Annualised |                   |                      | _                        | +11.84 % |

### **Volume Distribution Chart**