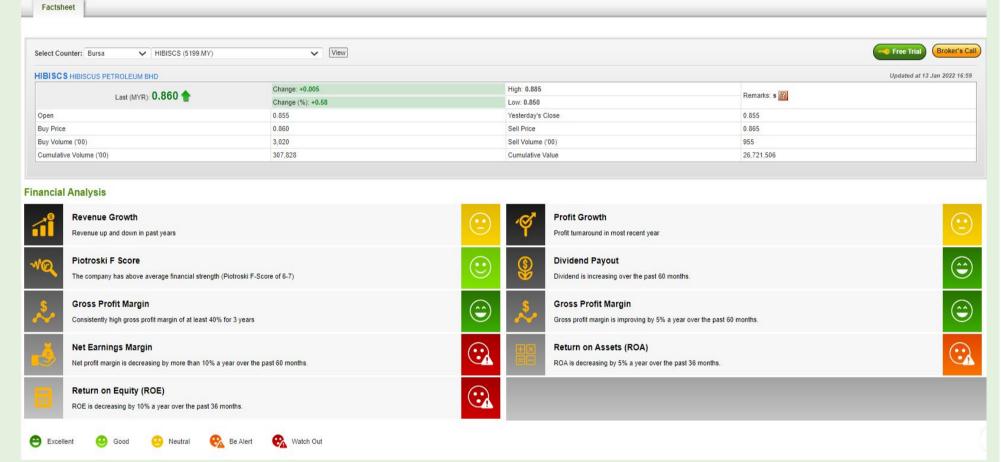

# **Smiley Grid**

# Are you struggling to analyse financial information? Do you find financial data overwhelming?

# Worry not, introducing our NEW feature, Smiley Grid

Smiley Grid makes the Factsheet fast and easy to understand.

It is a shortcut where key financial data have now been interpreted for you, and presented in easy-to-understand, colour coded icons.

With just a glance, you can easily identify strong or weak areas of a particular counter.

We do the analysis so you can make faster decisions.

Sign up for our 9 Days Free Trial and give it a try

9-Days FREE TRIAL WORTH (RM 10)

### **Company Background**

Hibiscus Petroleum Berhad (Hibiscus Petroleum) is Malaysia's first listed independent oil and gas exploration and production company. Hibiscus Petroleum is principally an investment holding company focusing on the development of small and medium-sized oil and gas fields in the Middle East, South East Asia and Oceania regions. It is headquartered in Kuala Lumpur, and listed on the Main Market of Bursa Malaysia. The company is a constituent on the FTSE4Good Bursa Malaysia Index as well as the FTSE4Good Bursa Malaysia Shariah Index. Hibiscus Petroleum securities have been classified as being Shariah-compliant by the Shariah Advisory Council of the Securities Commission of Malaysia.