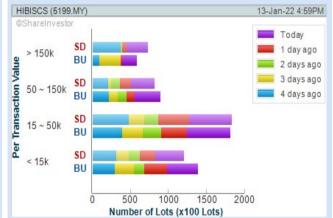

# **COMPANY SPOTLIGHT**

Definition

Shariah compliant stocks with Technical Analysis showing the closing price as at Yesterday is higher than previous closing price and 5-days Moving Average Price with Volume Spike

### **Company Background**

Hibiscus Petroleum Berhad (Hibiscus Petroleum) is Malaysia's first listed independent oil and gas exploration and production company. Hibiscus Petroleum is principally an investment holding company focusing on the development of small and medium-sized oil and gas fields in the Middle East, South East Asia and Oceania regions. It is headquartered in Kuala Lumpur, and listed on the Main Market of Bursa Malaysia. The company is a constituent on the FTSE4Good Bursa Malaysia Index as well as the FTSE4Good Bursa Malaysia Shariah Index. Hibiscus Petroleum securities have been classified as being Shariah-compliant by the Shariah Advisory Council of the Securities Commission of Malaysia.

### **Volume Distribution Chart**

**Chart Guide** 

Volume Distribution Chart is a statistical interpretation of the current sentiment on each stock in graphical format. The highest bar categorized as >150k is likely to be traded by institutions or super dealers, while the lowest bar categorized as <15k usually represents retail investors. "Buy Up" refers to more buyers snatching up the lots queued at selling price. "Sell Down" refers to sellers selling their shares to the buying queue.