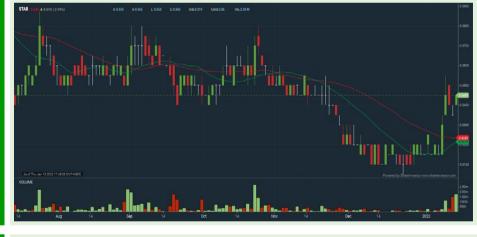

### **SHARIAH MOMENTUM UP STOCKS**

### Price & Volume Distribution Charts (as at Yesterday)

**Technical Analysis** 

**Definition** 

Shariah compliant stocks with Technical Analysis showing Bullish Momentum and Price Uptrend. The share price closed at the highest price yesterday. Both the highest and lowest price were higher than the previous day's highest and lowest price.

**Chart Guide** 

Volume Distribution Chart is a statistical interpretation of the current sentiment on each stock in graphical format. The highest bar categorized as >150k is likely to be traded by institutions or super dealers, while the lowest bar categorized as <15k usually represents retail investors. "Buy Up" refers to more buyers snatching up the lots queued at selling price. "Sell Down" refers to sellers selling their shares to the buying queue.

Distribution

**ANNUM BERHAD** (5082)

**TASCO BERHAD** (5140)

**Analysis** 

**STAR MEDIA GROUP BERHAD** (6084)

**Analysis** 

MAH SING **GROUP BERHAD** (8583)

**Analysis** 