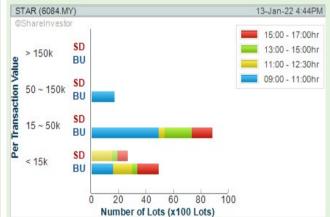

**Chart Guide** 

Volume Distribution Chart is a statistical interpretation of the current sentiment on each stock in graphical format. The highest bar categorized as >150k is likely to be traded by institutions or super dealers, while the lowest bar categorized as <15k usually represents retail investors. "Buy Up" refers to more buyers snatching up the lots queued at selling price. "Sell Down" refers to sellers selling their shares to the buying queue.

Distribution

**ANNUM BERHAD** (5082)

**TASCO BERHAD** (5140)

**Analysis** 

**STAR MEDIA GROUP BERHAD** (6084)

**Analysis** 

MAH SING **GROUP BERHAD** (8583)

**Analysis** 