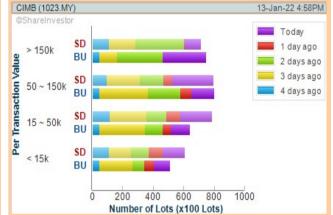

### **Price & Volume Distribution Charts**

(Over 5 trading days as at Yesterday)

**Technical Analysis** 

**Definition** 

Non-Shariah compliant stocks with Technical Analysis showing the closing price Yesterday is higher than previous closing price and 5-days Moving Average Price with Volume Spike

**Chart Guide** 

Volume Distribution Chart is a statistical interpretation of the current sentiment on each stock in graphical format. The highest bar categorized as >150k is likely to be traded by institutions or super dealers, while the lowest bar categorized as <15k usually represents retail investors. "Buy Up" refers to more buyers snatching up the lots queued at selling price. "Sell Down" refers to sellers selling their shares to the buying queue.

**MALAYSIA** BUILDING **SOCIETY BERHAD** (1171)

Number of Lots (x100 Lots)

**CIMB GROUP HOLDINGS BERHAD** (1023)

**Analysis** 

**PERTAMA DIGITAL BERHAD** (8532)

**Analysis** 

**RHB BANK BERHAD** (1066)

Analysis 👊