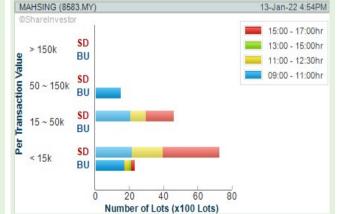

Distribution

**ANNUM BERHAD** (5082)

**TASCO BERHAD** (5140)

**Analysis** 

**STAR MEDIA GROUP BERHAD** (6084)

**Analysis** 

MAH SING **GROUP BERHAD** (8583)

**Analysis** 

**Chart Guide** 

Volume Distribution Chart is a statistical interpretation of the current sentiment on each stock in graphical format. The highest bar categorized as >150k is likely to be traded by institutions or super dealers, while the lowest bar categorized as <15k usually represents retail investors. "Buy Up" refers to more buyers snatching up the lots queued at selling price. "Sell Down" refers to sellers selling their shares to the buying queue.

### Price & Volume Distribution Charts (as at Yesterday)

**Technical Analysis** 

**Definition** 

Shariah compliant stocks with Technical Analysis showing Bullish Momentum and Price Uptrend. The share price closed at the highest price yesterday. Both the highest and lowest price were higher than the previous day's highest and lowest price.