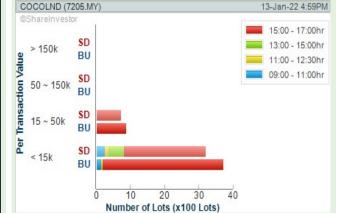

**COCOALAND HOLDINGS BERHAD** (7205)

**BursaStation Professional** is a state-of-the-art Stock Market Tracker / Share Market Tracker cum Charting Software (Charting Tool) that places in your hands the power to make better investment decisions.

**Chart Guide** 

Volume Distribution Chart is a statistical interpretation of the current sentiment on each stock in graphical format. The highest bar categorized as >150k is likely to be traded by institutions or super dealers, while the lowest bar categorized as <15k usually represents retail investors. "Buy Up" refers to more buyers snatching up the lots queued at selling price. "Sell Down" refers to sellers selling their shares to the buying queue.

### Price & Volume Distribution Charts (as at Yesterday)

**Technical Analysis** 

**Definition** 

Shariah compliant stocks with Technical Analysis showing Bullish Momentum and Price Uptrend. The share price closed at the highest price yesterday. Both the highest and lowest price were higher than the previous day's highest and lowest price.