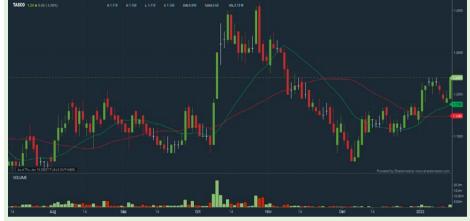

### **SHARIAH MOMENTUM UP STOCKS**

### Price & Volume Distribution Charts (as at Yesterday)

**Technical Analysis** 

**Definition** 

Shariah compliant stocks with Technical Analysis showing Bullish Momentum and Price Uptrend. The share price closed at the highest price yesterday. Both the highest and lowest price were higher than the previous day's highest and lowest price.

**Chart Guide** 

Volume Distribution Chart is a statistical interpretation of the current sentiment on each stock in graphical format. The highest bar categorized as >150k is likely to be traded by institutions or super dealers, while the lowest bar categorized as <15k usually represents retail investors. "Buy Up" refers to more buyers snatching up the lots queued at selling price. "Sell Down" refers to sellers selling their shares to the buying queue.

Distribution

**ANNUM BERHAD** (5082)

**TASCO BERHAD** (5140)

**Analysis** 

**STAR MEDIA GROUP BERHAD** (6084)

**Analysis** 

MAH SING **GROUP BERHAD** (8583)

**Analysis** 