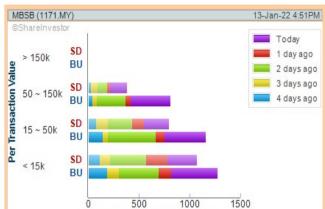

**MALAYSIA** BUILDING **SOCIETY BERHAD** (1171)

Number of Lots (x100 Lots)

**CIMB GROUP HOLDINGS BERHAD** (1023)

**Analysis** 

**PERTAMA DIGITAL BERHAD** (8532)

**Analysis** 

**RHB BANK BERHAD** (1066)

Analysis 👊

**Chart Guide** 

Volume Distribution Chart is a statistical interpretation of the current sentiment on each stock in graphical format. The highest bar categorized as >150k is likely to be traded by institutions or super dealers, while the lowest bar categorized as <15k usually represents retail investors. "Buy Up" refers to more buyers snatching up the lots queued at selling price. "Sell Down" refers to sellers selling their shares to the buying queue