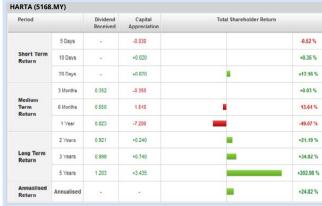

  > Mouse over stock name > Factsheet > looking for Total Shareholder Return

**ES CERAMICS TECHNOLOGY BERHAD** (0100)

**HARTALEGA HOLDINGS BERHAD** (5168)

**MENANG CORPORATION (M) BERHAD** (1694)

**VISDYNAMICS HOLDINGS BERHAD** (0120)