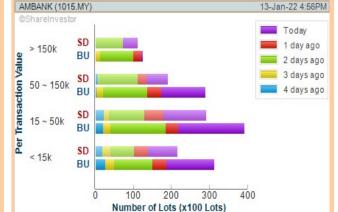

**AMMB HOLDINGS BERHAD** (1015)

ShareInvestor is a technology based company with a focus on Internet media and we have operations in Malaysia, Singapore and Thailand. We are the market leader in providing a combination of market data, analysis and news on various platforms to traders and investors.

### **Price & Volume Distribution Charts**

(Over 5 trading days as at Yesterday)

**Technical Analysis** 

**Definition** 

Non-Shariah compliant stocks with Technical Analysis showing the closing price Yesterday is higher than previous closing price and 5-days Moving Average Price with Volume Spike

**Chart Guide** 

Volume Distribution Chart is a statistical interpretation of the current sentiment on each stock in graphical format. The highest bar categorized as >150k is likely to be traded by institutions or super dealers, while the lowest bar categorized as <15k usually represents retail investors. "Buy Up" refers to more buyers snatching up the lots queued at selling price. "Sell Down" refers to sellers selling their shares to the buying queue.