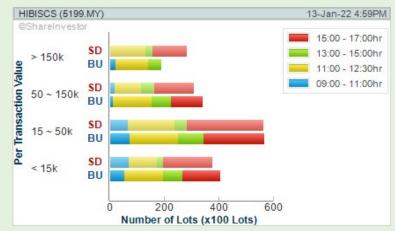

### **Volume Distribution Chart**

**Chart Guide** 

Volume Distribution Chart is a statistical interpretation of the current sentiment on each stock in graphical format. The highest bar categorized as >150k is likely to be traded by institutions or super dealers, while the lowest bar categorized as <15k usually represents retail investors. "Buy Up" refers to more buyers snatching up the lots queued at selling price. "Sell Down" refers to sellers selling their shares to the buying queue.