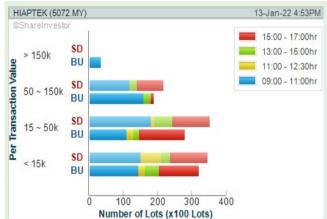

**HIBISCUS PETROLEUM BERHAD** (5199)

**SYSTECH BERHAD** (0050)

HIAP **TECK VENTURE BERHAD** (5072)

**Analysis** 

**DIALOG GROUP BERHAD** (7277)

**MSIAN GENOMICS RES CENTRE BERHAD** (0155)

# **COMPANY SPOTLIGHT**

Definition

Shariah compliant stocks with Technical Analysis showing the closing price as at Yesterday is higher than previous closing price and 5-days Moving Average Price with Volume Spike

**Chart Guide** 

Volume Distribution Chart is a statistical interpretation of the current sentiment on each stock in graphical format. The highest bar categorized as >150k is likely to be traded by institutions or super dealers, while the lowest bar categorized as <15k usually represents retail investors. "Buy Up" refers to more buyers snatching up the lots queued at selling price. "Sell Down" refers to sellers selling their shares to the buying queue

### **Price & Volume Distribution Charts** (as at Yesterday)

**Technical Analysis** 

**Definition** 

Shariah compliant stocks with Technical Analysis showing the closing price Yesterday is higher than previous closing price and 5-days Moving Average Price with Volume Spike