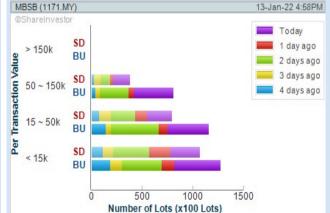

### **Price & Volume Distribution Charts**

(Over 5 trading days as at Yesterday)

**Technical Analysis** 

**Definition** 

Non-Shariah compliant stocks with Technical Analysis showing the closing price Yesterday is higher than previous closing price and 5-days Moving Average Price with Volume Spike

**Chart Guide** 

Volume Distribution Chart is a statistical interpretation of the current sentiment on each stock in graphical format. The highest bar categorized as >150k is likely to be traded by institutions or super dealers, while the lowest bar categorized as <15k usually represents retail investors. "Buy Up" refers to more buyers snatching up the lots queued at selling price. "Sell Down" refers to sellers selling their shares to the buying queue.

ShareInvestor WebPro > Screener > Market Screener (FA & TA) > select

- undamental Analysis Conditions tab >select (i) Revenue
- Technical Analysis Conditions tab select (ij) Moving Average Below Close (iii) select Volume Spike (iv) select RSI Overbought
   Price & Other Conditions tab > select (v) Is Shariah Compliant
- > click Add Criteria

- Revenue select (more than) type (1) for the past select (1) financial year(s)
  Revenue select (more than) type (1) for the past select (1) financial year(s)
  Moving Average Below Close select (MA) type (5) below close price for type (1) days
  Volume Spike Volume type (1) times greater than type (5) days average
  RSI Overbought - RSI type (1) above (99) for (1) days
  Is Shariah Compliant select No

- > click Save Template > Create New Template type (Non-Shariah Hot Stocks) > click Create > click Save Template as > select Non-Shariah Hot Stocks > click Save

- > click Screen Now (may take a few minutes)
  > Sort By: Select (Vol) Select (Desc)
  > Mouse over stock name > Charts > click C² Chart tab or Volume

**MALAYSIA** BUILDING **SOCIETY BERHAD** (1171)

Number of Lots (x100 Lots)

**CIMB GROUP HOLDINGS BERHAD** (1023)

**Analysis** 

**PERTAMA DIGITAL BERHAD** (8532)

**Analysis** 

**RHB BANK BERHAD** (1066)

Analysis 👊