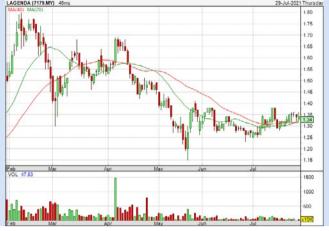

- Save
   Save
   Save
   Sort By: Select (Revenue Growth) Select (Desc)
   Mouse over stock name > Factsheet > looking for Total Shareholder Return

**LAGENDA PROPERTIES BERHAD** (7179)

**HARTALEGA HOLDINGS BERHAD** (5168)