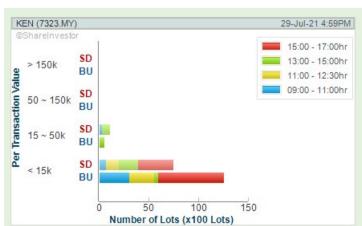

#### Price & Volume Distribution Charts (As at Yesterday)

**Technical Analysis** 

**Definition** 

Shariah compliant stocks with Technical Analysis showing Bullish Momentum and Price Uptrend. The share price closed at the highest price yesterday. Both the highest and lowest price were higher than the previous day's highest and lowest price.

Volume Distribution Chart is a statistical interpretation of the current sentiment on each stock in graphical format. The highest bar categorized as >150k is likely to be traded by institutions or super dealers, while the lowest bar categorized as <15k usually represents retail investors. "Buy Up" refers to more buyers snatching up the lots queued at selling price. "Sell Down" refers to sellers selling their shares to the buying queue.

**EDARAN BERHAD** (5036)

Analysis @

**KEIN HING** INTERNATIONAL **BERHAD** (7199)

**SIGNATURE INTERNATIONAL BERHAD** (7246)

Analysis @

**KPJ HEALTHCARE BERHAD** (5878)

**Analysis** 

**KEN HOLDINGS** (7323)