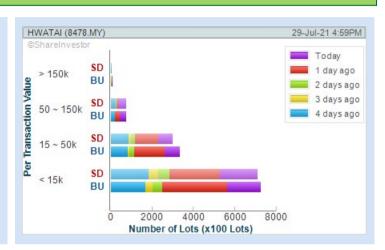

Volume Distribution Chart is a statistical interpretation of the current sentiment on each stock in graphical format. The highest bar categorized as >150k is likely to be traded by institutions or super dealers, while the lowest bar categorized as <15k usually represents retail investors. "Buy Up" refers to more buyers snatching up the lots queued at selling price. "Sell Down" refers to sellers selling their shares to the buying queue.