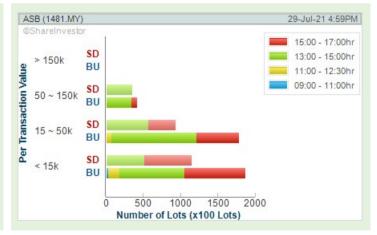

Volume Distribution Chart is a statistical interpretation of the current sentiment on each stock in graphical format. The highest bar categorized as >150k is likely to be traded by institutions or super dealers, while the lowest bar categorized as <15k usually represents retail investors. "Buy Up" refers to more buyers snatching up the lots queued at selling price. "Sell Down" refers to sellers selling their shares to the buying queue.

**EURO HOLDINGS BERHAD** (7208)

Analysis 🍙

**TANCO HOLDINGS BERHAD** (2429)

**PUC BERHAD** (0007)

Analysis 🌊

**ADVANCE** 

Analysis @

**HWA TAI INDUSTRIES BERHAD** (8478)