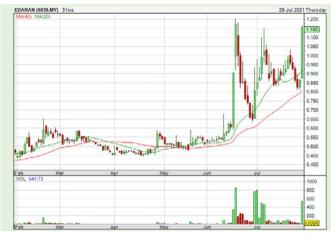

#### **SHARIAH MOMENTUM UP STOCKS**

#### Price & Volume Distribution Charts (As at Yesterday)

**Technical Analysis** 

**Definition** 

Shariah compliant stocks with Technical Analysis showing Bullish Momentum and Price Uptrend. The share price closed at the highest price yesterday. Both the highest and lowest price were higher than the previous day's highest and lowest price.

Volume Distribution Chart is a statistical interpretation of the current sentiment on each stock in graphical format. The highest bar categorized as >150k is likely to be traded by institutions or super dealers, while the lowest bar categorized as <15k usually represents retail investors. "Buy Up" refers to more buyers snatching up the lots queued at selling price. "Sell Down" refers to sellers selling their shares to the buying queue.

**EDARAN BERHAD** (5036)

Analysis @

**KEIN HING** INTERNATIONAL **BERHAD** (7199)

**SIGNATURE INTERNATIONAL BERHAD** (7246)

Analysis @

**KPJ HEALTHCARE BERHAD** (5878)

**Analysis** 

**KEN HOLDINGS** (7323)