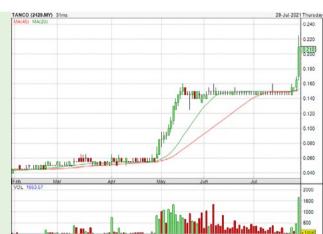

**EURO HOLDINGS BERHAD** (7208)

Analysis 🍙

**TANCO HOLDINGS BERHAD** (2429)

**PUC BERHAD** (0007)

Analysis 🌊

**ADVANCE** 

Analysis @

**HWA TAI INDUSTRIES BERHAD** (8478)

#### TANCO HOLDINGS BERHAD (2429)

#### **TANCO**

Price updated at 29 Jul 2021 16:59

| Last: <b>0.210</b>  | Change: +0.045     | Volume: 1,653,567           |
|---------------------|--------------------|-----------------------------|
| Last: <b>U.2 IU</b> | Change (%): +27.27 | Range: <b>0.165 - 0.225</b> |

TA Scanner Results based on historical data up to 29 Jul 2021

| Condition                                                    | Signal  | Explanation                                                                                            |
|--------------------------------------------------------------|---------|--------------------------------------------------------------------------------------------------------|
| Accumulation Distribution: Bullish Accumulation Distribution | Long    | Accumulation distribution increasing for the last 7 days                                               |
| Bollinger Band: High<br>Above Upper Bollinger<br>Band        | Neutral | 1. High above upper bollinger band(20,2).<br>2. Average volume(5) is above 100,000.                    |
| Donchian Channels:<br>High Above Upper<br>Donchian Channels  | Long    | High crossed above the upper Donchian Channel(14,4)                                                    |
| MACD: Bullish MACD<br>Crossover                              | Long    | MACD(12,26) diff line crossed above the MACD(12,26) signal line.     MACD Histogram(12,26) is above 0. |
| Price: New 52 Week<br>High                                   | Long    | 1. Stock reach a new 52 week high.<br>2. Average volume(30) is above 50000.                            |