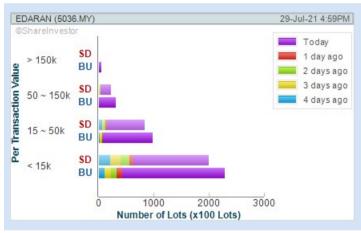

Volume Distribution Chart is a statistical interpretation of the current sentiment on each stock in graphical format. The highest bar categorized as >150k is likely to be traded by institutions or super dealers, while the lowest bar categorized as <15k usually represents retail investors. "Buy Up" refers to more buyers snatching up the lots queued at selling price. "Sell Down" refers to sellers selling their shares to the buying queue.

**EDARAN BERHAD** (5036)

Analysis @

**KEIN HING** INTERNATIONAL **BERHAD** (7199)

**SIGNATURE INTERNATIONAL BERHAD** (7246)

Analysis @

**KPJ HEALTHCARE BERHAD** (5878)

**Analysis** 

**KEN HOLDINGS** (7323)