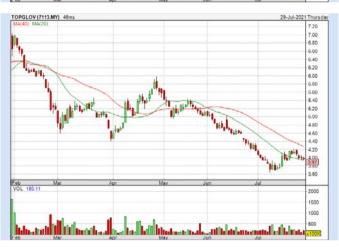

- Save
   Save
   Save
   Sort By: Select (Revenue Growth) Select (Desc)
   Mouse over stock name > Factsheet > looking for Total Shareholder Return

**LAGENDA PROPERTIES BERHAD** (7179)

**HARTALEGA HOLDINGS BERHAD** (5168)

Analysis

**TOP GLOVE CORPORATION BERHAD** (7113)

**SUPERMAX** CORPORATION **BERHAD** (7106)

Analysis @

| Period                   |            | Dividend<br>Received | Capital<br>Appreciation | Total Shareholder Re | eturn     |
|--------------------------|------------|----------------------|-------------------------|----------------------|-----------|
|                          | 5 Days     | *                    | -0.460                  | 1                    | -12.47 %  |
| Short Term<br>Return     | 10 Days    | - 4                  | -0.060                  | 1                    | -1.82 %   |
|                          | 20 Days    |                      | -0.070                  | 1                    | -2.12 %   |
|                          | 3 Months   | 0.130                | -2.480                  |                      | -41.16 %  |
| Medium<br>Term<br>Return | 6 Months   | 0.168                | -3.151                  |                      | -46.75 %  |
|                          | 1 Year     | 0.168                | -5.855                  |                      | -62.60 %  |
|                          | 2 Years    | 0.168                | +2.423                  |                      | +321.07 9 |
| Long Term<br>Return      | 3 Years    | 0.203                | +2.158                  |                      | +220.24 9 |
|                          | 5 Years    | 0.318                | +2.722                  |                      | +598.43 % |
| Annualised<br>Return     | Annualised |                      |                         |                      | +47.51 %  |