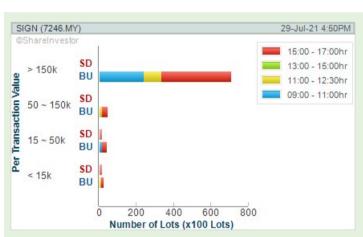

Volume Distribution Chart is a statistical interpretation of the current sentiment on each stock in graphical format. The highest bar categorized as >150k is likely to be traded by institutions or super dealers, while the lowest bar categorized as <15k usually represents retail investors. "Buy Up" refers to more buyers snatching up the lots queued at selling price. "Sell Down" refers to sellers selling their shares to the buying queue.

**EDARAN BERHAD** (5036)

Analysis @

**KEIN HING** INTERNATIONAL **BERHAD** (7199)

**SIGNATURE INTERNATIONAL BERHAD** (7246)

Analysis @

**KPJ HEALTHCARE BERHAD** (5878)

**Analysis** 

**KEN HOLDINGS** (7323)