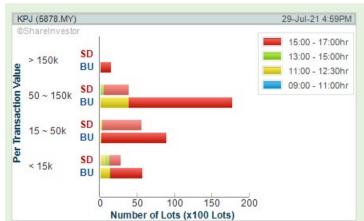

Volume Distribution Chart is a statistical interpretation of the current sentiment on each stock in graphical format. The highest bar categorized as >150k is likely to be traded by institutions or super dealers, while the lowest bar categorized as <15k usually represents retail investors. "Buy Up" refers to more buyers snatching up the lots queued at selling price. "Sell Down" refers to sellers selling their shares to the buying queue.

**EDARAN BERHAD** (5036)

Analysis @

**KEIN HING** INTERNATIONAL **BERHAD** (7199)

**SIGNATURE INTERNATIONAL BERHAD** (7246)

Analysis @

**KPJ HEALTHCARE BERHAD** (5878)

**Analysis** 

**KEN HOLDINGS** (7323)