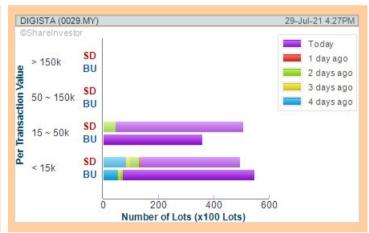

Volume Distribution Chart is a statistical interpretation of the current sentiment on each stock in graphical format. The highest bar categorized as >150k is likely to be traded by institutions or super dealers, while the lowest bar categorized as <15k usually represents retail investors. "Buy Up" refers to more buyers snatching up the lots queued at selling price. "Sell Down" refers to sellers selling their shares to the buying queue.

**Chart Guide** 

Volume Distribution Chart is a statistical interpretation of the current sentiment on each stock in graphical format. The highest bar categorized as >150k is likely to be traded by institutions or super dealers, while the lowest bar categorized as <15k usually represents retail investors. "Buy Up" refers to more buyers snatching up the lots queued at selling price. "Sell Down" refers to sellers selling their shares to the buying queue.

Analysis @

**DIGISTAR** CORPORATION **BERHAD** (0029)

Analysis @

**OLYMPIA INDUSTRIES BERHAD** (3018)

Analysis 🙉

**BUMI** ARMADA **BERHAD** (5210)

**Analysis** @

**CIMB GROUP HOLDINGS BERHAD** (1023)

#### Price & Volume Distribution Charts (Over 5 trading days As at Yesterday)

**Technical Analysis** 

**Definition** 

Stocks with Technical Analysis showing Bullish Momentum and Price Uptrend.

Volume Distribution Chart is a statistical interpretation of the current sentiment on each stock in graphical format. The highest bar categorized as >150k is likely to be traded by institutions or super dealers, while the lowest bar categorized as <15k usually represents retail investors. "Buy Up" refers to more buyers snatching up the lots queued at selling price. "Sell Down" refers to sellers selling their shares to the buying queue.