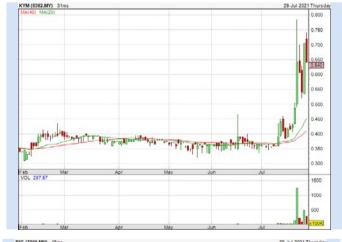

lect (1) financial year(s)
  Moving Average Below Close select (MA) type (20) below close price for type (1) days
  Average Volume type (5) days average volume type (1000) lots
  Last Done Price select (more than) type (0.3)
  Moving Average Below Close select (MA) type (40) below close price for type (1) days
  Bullish ADX ADX type (20) type (1): +DI above -DI
  ADX Trend ADX type (20), type (1) above type (20) for type (1) days

- click Screen Now (may take a few minutes) Sort By: Select (Vol) Select (Desc)
  Mouse over stock name > Charts > click Interactive Charts tab
  or Volume Distribution

> click Save Template > Create New Template type (Non-Shariah Up-Trending Stocks) > click Create
Click Save Template As > select Non-Shariah Up Trending







Stocks > click Save

























#### **GROWTH STOCKS**

#### Price & Total Shareholder Return (As at Yesterday)

**Fundamental Analysis** 

**Definition** 

A growth company is any company whose business generates significant positive cash flows or earnings which increase at significantly faster rates than the overall economy. A growth company tends to have very profitable reinvestment opportunities for its own retained earnings.



**Chart Guide** 

Total Shareholder Return (TSR) combines share price appreciation and dividends paid to show the total return to the shareholder expressed as a percentage.



#### ShareInvestor WebPro > Screener > Market Screener (FA & TA) > select BURSA

- Fundamental Analysis Conditions tab > select (i) Free Cash Flow, (ii) Revenue Growth, (iii) Gross Profit (Earnings) Margin, (i