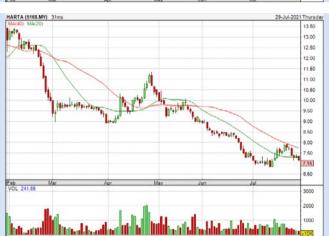

- Save
   Save
   Save
   Sort By: Select (Revenue Growth) Select (Desc)
   Mouse over stock name > Factsheet > looking for Total Shareholder Return

**LAGENDA PROPERTIES BERHAD** (7179)

**HARTALEGA HOLDINGS BERHAD** (5168)

Analysis

**TOP GLOVE CORPORATION BERHAD** (7113)

**SUPERMAX** CORPORATION **BERHAD** (7106)

Analysis @

| Period                   |            | Dividend<br>Received | Capital<br>Appreciation | Total Shareholder Re | eturn     |
|--------------------------|------------|----------------------|-------------------------|----------------------|-----------|
|                          | 5 Days     | *                    | -0.460                  | 1                    | -12.47 %  |
| Short Term<br>Return     | 10 Days    | - 4                  | -0.060                  | 1                    | -1.82 %   |
|                          | 20 Days    |                      | -0.070                  | 1                    | -2.12 %   |
|                          | 3 Months   | 0.130                | -2.480                  |                      | -41.16 %  |
| Medium<br>Term<br>Return | 6 Months   | 0.168                | -3.151                  |                      | -46.75 %  |
|                          | 1 Year     | 0.168                | -5.855                  |                      | -62.60 %  |
|                          | 2 Years    | 0.168                | +2.423                  |                      | +321.07 9 |
| Long Term<br>Return      | 3 Years    | 0.203                | +2.158                  |                      | +220.24 9 |
|                          | 5 Years    | 0.318                | +2.722                  |                      | +598.43 % |
| Annualised<br>Return     | Annualised |                      |                         |                      | +47.51 %  |