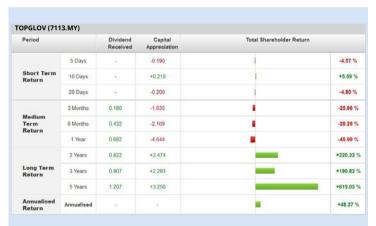

Analysis

**TOP GLOVE CORPORATION BERHAD** (7113)

**SUPERMAX** CORPORATION **BERHAD** (7106)

Analysis @

| Period                   |            | Dividend<br>Received | Capital<br>Appreciation | Total Shareholder Re | eturn     |
|--------------------------|------------|----------------------|-------------------------|----------------------|-----------|
|                          | 5 Days     | *                    | -0.460                  | 1                    | -12.47 %  |
| Short Term<br>Return     | 10 Days    | - 4                  | -0.060                  | 1                    | -1.82 %   |
|                          | 20 Days    |                      | -0.070                  | 1                    | -2.12 %   |
|                          | 3 Months   | 0.130                | -2.480                  |                      | -41.16 %  |
| Medium<br>Term<br>Return | 6 Months   | 0.168                | -3.151                  |                      | -46.75 %  |
|                          | 1 Year     | 0.168                | -5.855                  |                      | -62.60 %  |
|                          | 2 Years    | 0.168                | +2.423                  |                      | +321.07 9 |
| Long Term<br>Return      | 3 Years    | 0.203                | +2.158                  |                      | +220.24 9 |
|                          | 5 Years    | 0.318                | +2.722                  |                      | +598.43 % |
| Annualised<br>Return     | Annualised |                      |                         |                      | +47.51 %  |