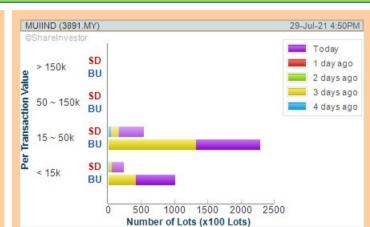

#### **Price & Volume Distribution Charts** (Over 5 trading days As at Yesterday)

**Technical Analysis** 

**Definition** 

Non-Shariah compliant stocks with Technical Analysis showing the closing price Yesterday is higher than previous closing price and 5-days Moving Average Price with Volume Spike

**Chart Guide** 

Volume Distribution Chart is a statistical interpretation of the current sentiment on each stock in graphical format. The highest bar categorized as >150k is likely to be traded by institutions or super dealers, while the lowest bar categorized as <15k usually represents retail investors. "Buy Up" refers to more buyers snatching up the lots queued at selling price. "Sell Down" refers to sellers selling their shares to the buying queue.

  > click Screen Now (may take a few minutes)

  > Sort By: Select (Vol) Select (Desc)

  > Mouse over stock name > Charts > click Interactive Charts tab or Volume

**MALAYAN UNITED INDUSTRIES BERHAD** (3891)