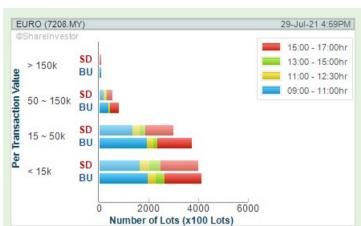

Volume Distribution Chart is a statistical interpretation of the current sentiment on each stock in graphical format. The highest bar categorized as >150k is likely to be traded by institutions or super dealers, while the lowest bar categorized as <15k usually represents retail investors. "Buy Up" refers to more buyers snatching up the lots queued at selling price. "Sell Down" refers to sellers selling their shares to the buying queue.

**EURO HOLDINGS BERHAD** (7208)

Analysis 🍙

**TANCO HOLDINGS BERHAD** (2429)

**PUC BERHAD** (0007)

Analysis 🌊

**ADVANCE** 

Analysis @

**HWA TAI INDUSTRIES BERHAD** (8478)