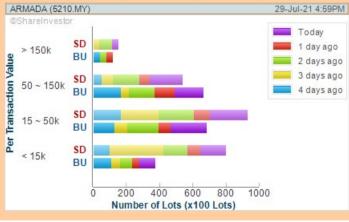

Volume Distribution Chart is a statistical interpretation of the current sentiment on each stock in graphical format. The highest bar categorized as >150k is likely to be traded by institutions or super dealers, while the lowest bar categorized as <15k usually represents retail investors. "Buy Up" refers to more buyers snatching up the lots queued at selling price. "Sell Down" refers to sellers selling their shares to the buying queue.

**Chart Guide** 

Volume Distribution Chart is a statistical interpretation of the current sentiment on each stock in graphical format. The highest bar categorized as >150k is likely to be traded by institutions or super dealers, while the lowest bar categorized as <15k usually represents retail investors. "Buy Up" refers to more buyers snatching up the lots queued at selling price. "Sell Down" refers to sellers selling their shares to the buying queue.

Analysis @

**DIGISTAR** CORPORATION **BERHAD** (0029)

Analysis @

**OLYMPIA INDUSTRIES BERHAD** (3018)

Analysis 🙉

**BUMI** ARMADA **BERHAD** (5210)

**Analysis** @

**CIMB GROUP HOLDINGS BERHAD** (1023)

Analysis