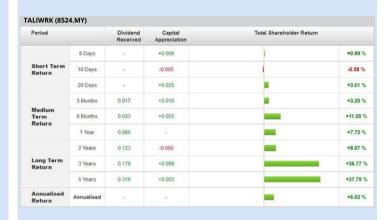

- click Save > click Screen Now (may take a few minutes) > Sort By: Select (Dividend Yield) Select (Desc) > Mouse over stock name > Factsheet > looking for Total Shareholder Return

**TALIWORKS CORPORATION BERHAD** (8524)