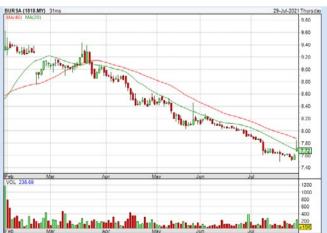

**BURSA MALAYSIA** (1818)

**Analysis** 

| Period                            |            | Dividend<br>Received | Capital<br>Appreciation | Total Shareholder Re | turn     |
|-----------------------------------|------------|----------------------|-------------------------|----------------------|----------|
|                                   | 5 Days     | *                    | +0.110                  | 1                    | +1.45 %  |
| Short Term<br>Return              | 10 Days    | *                    | +0.080                  |                      | +1.05 %  |
|                                   | 20 Days    | · ·                  | -0.210                  | 1                    | -2.65 %  |
|                                   | 3 Months   | -                    | -0.780                  | -                    | -9.18 %  |
| Medium<br>Term 6 Months<br>Return | 6 Months   | 9                    | -1.460                  | _                    | -15.90 % |
| Keturn                            | 1 Year     | 0.170                | -1.880                  | _                    | -17.81 % |
|                                   | 2 Years    | 0.378                | +0.970                  |                      | +19.97 9 |
| Long Term<br>Return               | 3 Years    | 0.714                | +0.009                  | -                    | +9.38 %  |
|                                   | 5 Years    | 1.589                | +1.898                  |                      | +59.89 9 |
| Annualised<br>Return              | Annualised |                      |                         | -                    | +9.84 %  |