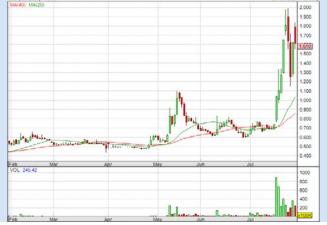

#### **Shariah Top Turnover**

| Name        | Price (RM) | Value (RM)  |
|-------------|------------|-------------|
| EURO [S]    | 0.870      | 147,057,866 |
| SOLUTN [S]  | 0.890      | 99,906,071  |
| TOPGLOV [S] | 3.970      | 71,430,741  |
| HWATAI [S]  | 1.150      | 68,485,855  |
| DNEX [S]    | 0.740      | 60,128,912  |
| CTOS [S]    | 1.540      | 56,046,120  |
| EDARAN [S]  | 1.160      | 55,992,846  |
| CAREPLS [S] | 1.740      | 52,758,164  |
| SEDANIA [S] | 0.815      | 45,739,618  |
| BIG [S]     | 1.610      | 42,058,447  |