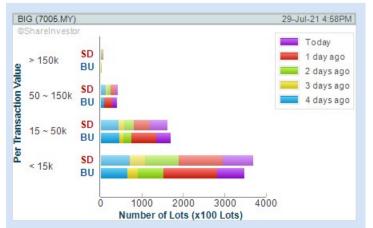

Volume Distribution Chart is a statistical interpretation of the current sentiment on each stock in graphical format. The highest bar categorized as >150k is likely to be traded by institutions or super dealers, while the lowest bar categorized as <15k usually represents retail investors. "Buy Up" refers to more buyers snatching up the lots queued at selling price. "Sell Down" refers to sellers selling their shares to the buying queue.

**Chart Guide** 

Volume Distribution Chart is a statistical interpretation of the current sentiment on each stock in graphical format. The highest bar categorized as >150k is likely to be traded by institutions or super dealers, while the lowest bar categorized as <15k usually represents retail investors. "Buy Up" refers to more buyers snatching up the lots queued at selling price. "Sell Down" refers to sellers selling their shares to the buying queue.

#### Price & Volume Distribution Charts (Over 5 trading days As at Yesterday)

**Technical Analysis** 

**Definition** 

Stocks with Technical Analysis showing Bullish Momentum and Price Uptrend.

Volume Distribution Chart is a statistical interpretation of the current sentiment on each stock in graphical format. The highest bar categorized as >150k is likely to be traded by institutions or super dealers, while the lowest bar categorized as <15k usually represents retail investors. "Buy Up" refers to more buyers snatching up the lots queued at selling price. "Sell Down" refers to sellers selling their shares to the buying queue.