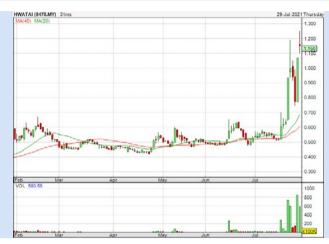

#### **Shariah Top Actives**

| (22 22 22 22 22 22 22 22 22 22 22 22 22 |            |           |  |  |
|-----------------------------------------|------------|-----------|--|--|
| Name                                    | Price (RM) | Volume    |  |  |
| EURO [S]                                | 0.870      | 1,666,630 |  |  |
| TANCO [S]                               | 0.210      | 1,653,567 |  |  |
| PUC [S]                                 | 0.190      | 1,523,591 |  |  |
| SOLUTN [S]                              | 0.890      | 1,278,483 |  |  |
| KANGER [S]                              | 0.065      | 935,669   |  |  |
| ASB [S]                                 | 0.170      | 891,213   |  |  |
| DNEX [S]                                | 0.740      | 795,848   |  |  |
| SERBADK [S]                             | 0.410      | 707,154   |  |  |
| HWATAI [S]                              | 1.150      | 580,555   |  |  |
| EDARAN [S]                              | 1.160      | 541,730   |  |  |

#### **Shariah Top Turnover**

| Name        | Price (RM) | Value (RM)  |
|-------------|------------|-------------|
| EURO [S]    | 0.870      | 147,057,866 |
| SOLUTN [S]  | 0.890      | 99,906,071  |
| TOPGLOV [S] | 3.970      | 71,430,741  |
| HWATAI [S]  | 1.150      | 68,485,855  |
| DNEX [S]    | 0.740      | 60,128,912  |
| CTOS [S]    | 1.540      | 56,046,120  |
| EDARAN [S]  | 1.160      | 55,992,846  |
| CAREPLS [S] | 1.740      | 52,758,164  |
| SEDANIA [S] | 0.815      | 45,739,618  |
| BIG [S]     | 1.610      | 42,058,447  |