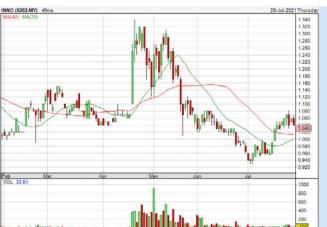

|                      | -41.16 %  |
| Medium<br>Term<br>Return | 6 Months   | 0.168                | -3.151                  |                      | -46.75 %  |
|                          | 1 Year     | 0.168                | -5.855                  |                      | -62.60 %  |
|                          | 2 Years    | 0.168                | +2.423                  |                      | +321.07 9 |
| Long Term<br>Return      | 3 Years    | 0.203                | +2.158                  |                      | +220.24 9 |
|                          | 5 Years    | 0.318                | +2.722                  |                      | +598.43 % |
| Annualised<br>Return     | Annualised |                      |                         |                      | +47.51 %  |





| NO (6262.M               | Y)         |                      |                         |                          |          |
|--------------------------|------------|----------------------|-------------------------|--------------------------|----------|
| Period                   |            | Dividend<br>Received | Capital<br>Appreciation | Total Shareholder Return |          |
|                          | 5 Days     |                      | +0.010                  | 1                        | +0.97 %  |
| Short Term<br>Return     | 10 Days    |                      | +0.080                  | -                        | +8.33 %  |
|                          | 20 Days    |                      | +0.075                  |                          | +7.77 %  |
| Medium<br>Term<br>Retu