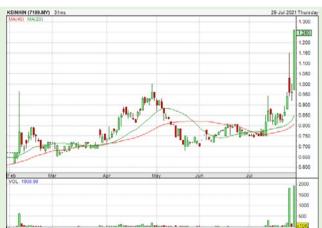

#### **Top Gainers**

5 Trading days as at Yesterday)

| Name    | Price (RM) | Change (RM) |
|---------|------------|-------------|
| VITROX  | 18.900     | +1.320      |
| SAM     | 8.320      | +1.220      |
| GENETEC | 19.640     | +0.920      |
| MPI     | 42.820     | +0.820      |
| UNISEM  | 8.230      | +0.480      |
| KEINHIN | 1.260      | +0.430      |
| MERCURY | 1.330      | +0.300      |
| SLVEST  | 1.440      | +0.270      |
| RAPID   | 8.130      | +0.230      |
| TAFI    | 1.700      | +0.230      |

#### **Top % Gainers**

(over 5 Trading days as at Yesterday)

| (over 5 Trading days as at resterady) |            |            |  |  |
|---------------------------------------|------------|------------|--|--|
| Name                                  | Price (RM) | Change (%) |  |  |
| KEINHIN                               | 1.260      | +51.81     |  |  |
| PWORTH                                | 0.015      | +50.00     |  |  |
| BCMALL                                | 0.140      | +42.86     |  |  |
| JERASIA                               | 0.420      | +42.37     |  |  |
| TANCO                                 | 0.210      | +40.00     |  |  |
| ARTRONIQ                              | 0.425      | +34.92     |  |  |
| KYM                                   | 0.640      | +31.96     |  |  |
| MERCURY                               | 1.330      | +29.13     |  |  |
| PAOS                                  | 0.505      | +23.17     |  |  |
| SLVEST                                | 1.440      | +23.08     |  |  |
|                                       |            |            |  |  |

**EDARAN BERHAD** (5036)

Analysis @

**KEIN HING** INTERNATIONAL **BERHAD** (7199)

**SIGNATURE INTERNATIONAL BERHAD** (7246)

Analysis @

**KPJ HEALTHCARE BERHAD** (5878)

**Analysis** 

**KEN HOLDINGS** (7323)