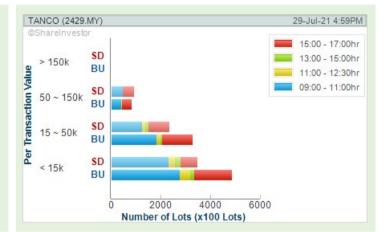

Volume Distribution Chart is a statistical interpretation of the current sentiment on each stock in graphical format. The highest bar categorized as >150k is likely to be traded by institutions or super dealers, while the lowest bar categorized as <15k usually represents retail investors. "Buy Up" refers to more buyers snatching up the lots queued at selling price. "Sell Down" refers to sellers selling their shares to the buying queue.

#### TANCO HOLDINGS BERHAD (2429)

#### **TANCO**

Price updated at 29 Jul 2021 16:59

| Last: <b>0.210</b>  | Change: +0.045     | Volume: 1,653,567           |
|---------------------|--------------------|-----------------------------|
| Last: <b>U.2 IU</b> | Change (%): +27.27 | Range: <b>0.165 - 0.225</b> |

TA Scanner Results based on historical data up to 29 Jul 2021

| Condition                                                    | Signal  | Explanation                                                                                            |
|--------------------------------------------------------------|---------|--------------------------------------------------------------------------------------------------------|
| Accumulation Distribution: Bullish Accumulation Distribution | Long    | Accumulation distribution increasing for the last 7 days                                               |
| Bollinger Band: High<br>Above Upper Bollinger<br>Band        | Neutral | 1. High above upper bollinger band(20,2).<br>2. Average volume(5) is above 100,000.                    |
| Donchian Channels:<br>High Above Upper<br>Donchian Channels  | Long    | High crossed above the upper Donchian Channel(14,4)                                                    |
| MACD: Bullish MACD<br>Crossover                              | Long    | MACD(12,26) diff line crossed above the MACD(12,26) signal line.     MACD Histogram(12,26) is above 0. |
| Price: New 52 Week<br>High                                   | Long    | 1. Stock reach a new 52 week high.<br>2. Average volume(30) is above 50000.                            |