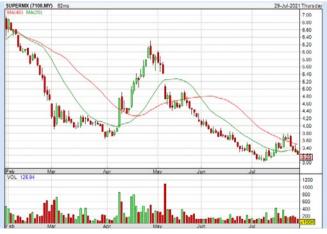

| NO (6262.M               | Y)         |                      |                         |                          |          |
|--------------------------|------------|----------------------|-------------------------|--------------------------|----------|
| Period                   |            | Dividend<br>Received | Capital<br>Appreciation | Total Shareholder Return |          |
|                          | 5 Days     |                      | +0.010                  | 1                        | +0.97 %  |
| Short Term<br>Return     | 10 Days    |                      | +0.080                  | -                        | +8.33 %  |
|                          | 20 Days    |                      | +0.075                  |                          | +7.77 %  |
| Medium<br>Term<br>Return | 3 Months   | 0.020                | -0.180                  | -                        | -13.11 9 |
|                          | 6 Months   | 0.060                | +0.030                  | -                        | +8.91 %  |
|                          | 1 Year     | 0.105                | +0.120                  |                          | +24.46   |
|                          | 2 Years    | 0.105                | +0.360                  |                          | +68.38 1 |
| Long Term<br>Return      | 3 Years    | 0.115                | +0.275                  |                          | +50.98   |
|                          | 5 Years    | 0.185                | +0.425                  |                          | +99.19 9 |
| Annualised<br>Return     | Annualised |                      |                         | _                        | +14.78   |