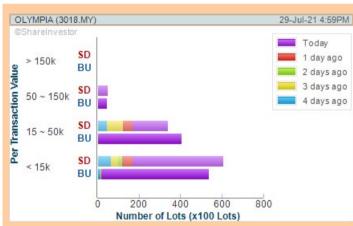

Volume Distribution Chart is a statistical interpretation of the current sentiment on each stock in graphical format. The highest bar categorized as >150k is likely to be traded by institutions or super dealers, while the lowest bar categorized as <15k usually represents retail investors. "Buy Up" refers to more buyers snatching up the lots queued at selling price. "Sell Down" refers to sellers selling their shares to the buying queue.

**Chart Guide** 

Volume Distribution Chart is a statistical interpretation of the current sentiment on each stock in graphical format. The highest bar categorized as >150k is likely to be traded by institutions or super dealers, while the lowest bar categorized as <15k usually represents retail investors. "Buy Up" refers to more buyers snatching up the lots queued at selling price. "Sell Down" refers to sellers selling their shares to the buying queue.

Analysis @

**DIGISTAR** CORPORATION **BERHAD** (0029)

Analysis @

**OLYMPIA INDUSTRIES BERHAD** (3018)

Analysis 🙉

**BUMI** ARMADA **BERHAD** (5210)

**Analysis** @

**CIMB GROUP HOLDINGS BERHAD** (1023)

#### Price & Volume Distribution Charts (Over 5 trading days As at Yesterday)

**Technical Analysis** 

**Definition** 

Stocks with Technical Analysis showing Bullish Momentum and Price Uptrend.

Volume Distribution Chart is a statistical interpretation of the current sentiment on each stock in graphical format. The highest bar categorized as >150k is likely to be traded by institutions or super dealers, while the lowest bar categorized as <15k usually represents retail investors. "Buy Up" refers to more buyers snatching up the lots queued at selling price. "Sell Down" refers to sellers selling their shares to the buying queue.