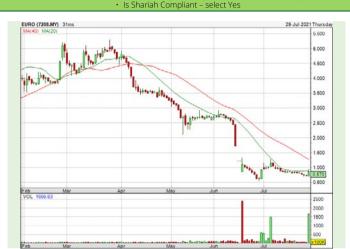

**EURO HOLDINGS BERHAD** (7208)

Analysis 🍙

**TANCO HOLDINGS BERHAD** (2429)

**PUC BERHAD** (0007)

Analysis 🌊

**ADVANCE** 

Analysis @

**HWA TAI INDUSTRIES BERHAD** (8478)

Volume Distribution Chart is a statistical interpretation of the current sentiment on each stock in graphical format. The highest bar categorized as >150k is likely to be traded by institutions or super dealers, while the lowest bar categorized as <15k usually represents retail investors. "Buy Up" refers to more buyers snatching up the lots queued at selling price. "Sell Down" refers to sellers selling their shares to the buying queue.