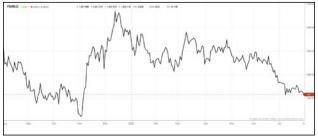

#### **Eye On The Markets**

This week, on Friday (30July), the Ringgit opened 4.2375 against the USD from 4.2285 on Monday (26July). Meanwhile, the Ringgit was 3.1297 to the Sing Dollar on Friday (30 July). On Monday (26July), the FBM KLCI opened at 1524.47. As at Friday (30July) 10:00am, the FBM KLCI is down 16.44 points for the week at 1508.03. Over in US, the overnight Dow Jones Industrial Average closed up 153.60 points (+0.44%) to 35,084.53 whilst the NASDAQ added 15.70 points (+0.11%) to 14,778.30.

KLCI 1 Year Chart

**BursaStation Professional** is a state-of-the-art Stock Market Tracker / Share Market Tracker cum Charting Software (Charting Tool) that places in your hands the power to make better investment decisions.