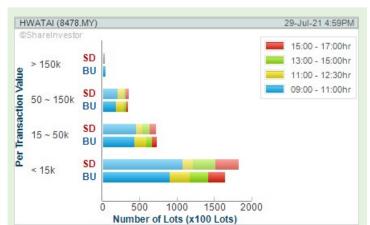

Volume Distribution Chart is a statistical interpretation of the current sentiment on each stock in graphical format. The highest bar categorized as >150k is likely to be traded by institutions or super dealers, while the lowest bar categorized as <15k usually represents retail investors. "Buy Up" refers to more buyers snatching up the lots queued at selling price. "Sell Down" refers to sellers selling their shares to the buying queue.

**EURO HOLDINGS BERHAD** (7208)

Analysis 🍙

**TANCO HOLDINGS BERHAD** (2429)

**PUC BERHAD** (0007)

Analysis 🌊

**ADVANCE** 

Analysis @

**HWA TAI INDUSTRIES BERHAD** (8478)