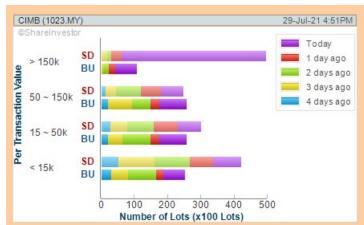

Volume Distribution Chart is a statistical interpretation of the current sentiment on each stock in graphical format. The highest bar categorized as >150k is likely to be traded by institutions or super dealers, while the lowest bar categorized as <15k usually represents retail investors. "Buy Up" refers to more buyers snatching up the lots queued at selling price. "Sell Down" refers to sellers selling their shares to the buying queue.

**Chart Guide** 

Volume Distribution Chart is a statistical interpretation of the current sentiment on each stock in graphical format. The highest bar categorized as >150k is likely to be traded by institutions or super dealers, while the lowest bar categorized as <15k usually represents retail investors. "Buy Up" refers to more buyers snatching up the lots queued at selling price. "Sell Down" refers to sellers selling their shares to the buying queue.

Analysis @

**DIGISTAR** CORPORATION **BERHAD** (0029)

Analysis @

**OLYMPIA INDUSTRIES BERHAD** (3018)

Analysis 🙉

**BUMI** ARMADA **BERHAD** (5210)

**Analysis** @

**CIMB GROUP HOLDINGS BERHAD** (1023)

Analysis