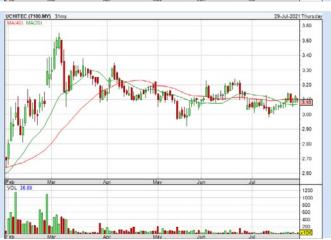

**UCHI TECHNOLOGIES BERHAD** (7100)

Analysis @

| CHITEC (7100                | D.MY)      |                      |                         |                       |           |
|-----------------------------|------------|----------------------|-------------------------|-----------------------|-----------|
| Period                      |            | Dividend<br>Received | Capital<br>Appreciation | Total Shareholder Ret | urn       |
|                             | 5 Days     | 14                   | +0.020                  |                       | +0.65 %   |
| Short Term<br>Return        | 10 Days    | -                    | +0.050                  | 1                     | +1.64 %   |
|                             | 20 Days    | 2.                   | +0.050                  | 1                     | +1.64 %   |
| Medium<br>Term 61<br>Return | 3 Months   | 0.095                | -0.080                  |                       | +0.47 %   |
|                             | 6 Months   | 0.095                | +0.380                  |                       | +17.46 %  |
|                             | 1 Year     | 0.170                | +0.540                  | _                     | +27.73 %  |
|                             | 2 Years    | 0.330                | +0.380                  | _                     | +26.10 %  |
| Return                      | 3 Years    | 0.550                | +0.189                  | _                     | +25.39 %  |
|                             | 5 Years    | 0.850                | +1.697                  |                       | +181.54 % |
| Annualised<br>Return        | Annualised |                      |                         |                       | +23.00 %  |