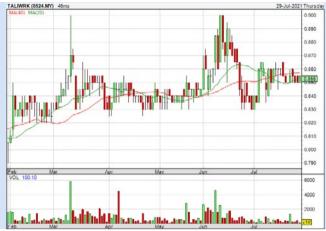

- click Save > click Screen Now (may take a few minutes) > Sort By: Select (Dividend Yield) Select (Desc) > Mouse over stock name > Factsheet > looking for Total Shareholder Return

**TALIWORKS CORPORATION BERHAD** (8524)

Analysis 🙉

**ZHULIAN CORPORATION BERHAD** (5131)

Analysis 🙉

| Period               |            | Dividend Capital<br>Received Appreciation |        | Total Shareholder Return |          |
|----------------------|------------|-------------------------------------------|--------|--------------------------|----------|
|                      | 5 Days     | W                                         | +0.010 |                          | +0.53 %  |
| Short Term<br>Return | 10 Days    |                                           | +0.040 | 1                        | +2.14 %  |
|                      | 20 Days    | ~                                         | +0.020 |                          | +1.06 %  |
| Medium               | 3 Months   | 0.030                                     | -0.010 |                          | +1.04 %  |
|                      | 6 Months   | 0.110                                     | +0.179 | _                        | +16.70 % |
| Keturn               | 1 Year     | 0.170                                     | +0.470 |                          | +44.44 9 |
|                      | 2 Years    | 0.300                                     | +0.386 |                          | +43.13 9 |
| Long Term<br>Return  | 3 Years    | 0.400                                     | +0.519 |                          | +66.07 % |
|                      | 5 Years    | 0.540                                     | +0.652 |                          | +94.75 % |
| Annualised<br>Return | Annualised | -                                         |        | _                        | +14.26 % |