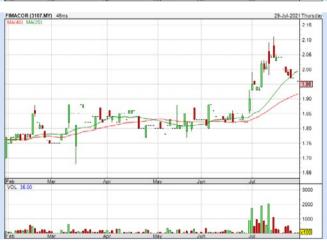

**FIMA** CORPORATION **BERHAD** (3107)

Analysis 🙉

| Period                   |            | Dividend<br>Received | Capital<br>Appreciation | Total Shareholder Reti | ım       |
|--------------------------|------------|----------------------|-------------------------|------------------------|----------|
|                          | 5 Days     | 9                    | -0.040                  |                        | -2.00 %  |
| Short Term 10 Days       |            | -0.080               | -                       | -3.92 %                |          |
|                          | 20 Days    | ×.                   | +0.060                  |                        | +3.16 %  |
|                          | 3 Months   |                      | +0.150                  | _                      | +8.29 %  |
| Medium<br>Term<br>Return | 6 Months   |                      | +0.220                  | _                      | +12.64 % |
| Notur II                 | 1 Year     | 0.125                | +0.320                  |                        | +27.13 % |
|                          | 2 Years    | 0.250                | +0.020                  |                        | +13.92 % |
| Long Term<br>Return      | 3 Years    | 0.375                | +0.033                  |                        | +21.17 % |
|                          | 5 Years    | 0.600                | -0.290                  |                        | +13.78 % |
| Annualised<br>Return     | Annualised | -                    |                         |                        | +2.62 %  |