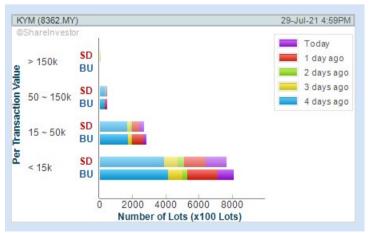

#### Price & Volume Distribution Charts (As at Yesterday)

**Technical Analysis** 

**Definition** 

Shariah compliant stocks with Technical Analysis showing Bullish Momentum and Price Uptrend. The share price closed at the highest price yesterday. Both the highest and lowest price were higher than the previous day's highest and lowest price.

Volume Distribution Chart is a statistical interpretation of the current sentiment on each stock in graphical format. The highest bar categorized as >150k is likely to be traded by institutions or super dealers, while the lowest bar categorized as <15k usually represents retail investors. "Buy Up" refers to more buyers snatching up the lots queued at selling price. "Sell Down" refers to sellers selling their shares to the buying queue.