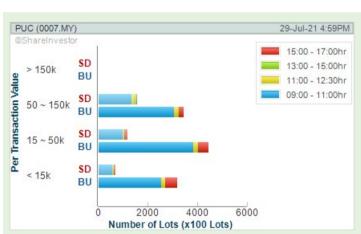

Volume Distribution Chart is a statistical interpretation of the current sentiment on each stock in graphical format. The highest bar categorized as >150k is likely to be traded by institutions or super dealers, while the lowest bar categorized as <15k usually represents retail investors. "Buy Up" refers to more buyers snatching up the lots queued at selling price. "Sell Down" refers to sellers selling their shares to the buying queue.

**EURO HOLDINGS BERHAD** (7208)

Analysis 🍙

**TANCO HOLDINGS BERHAD** (2429)

**PUC BERHAD** (0007)

Analysis 🌊

**ADVANCE** 

Analysis @

**HWA TAI INDUSTRIES BERHAD** (8478)