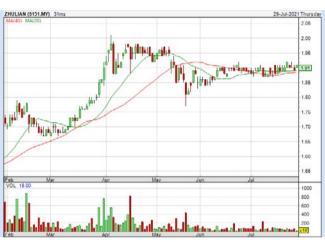

Analysis 🙉

**ZHULIAN CORPORATION BERHAD** (5131)

Analysis 🙉

| Period               |            | Dividend Capital<br>Received Appreciation |        | Total Shareholder Return |          |
|----------------------|------------|-------------------------------------------|--------|--------------------------|----------|
|                      | 5 Days     | W                                         | +0.010 |                          | +0.53 %  |
| Short Term<br>Return | 10 Days    |                                           | +0.040 | 1                        | +2.14 %  |
|                      | 20 Days    | ~                                         | +0.020 |                          | +1.06 %  |
| Medium               | 3 Months   | 0.030                                     | -0.010 |                          | +1.04 %  |
|                      | 6 Months   | 0.110                                     | +0.179 | _                        | +16.70 % |
| Keturn               | 1 Year     | 0.170                                     | +0.470 |                          | +44.44 9 |
|                      | 2 Years    | 0.300                                     | +0.386 |                          | +43.13 9 |
| Long Term<br>Return  | 3 Years    | 0.400                                     | +0.519 |                          | +66.07 % |
|                      | 5 Years    | 0.540                                     | +0.652 |                          | +94.75 % |
| Annualised<br>Return | Annualised | -                                         |        | _                        | +14.26 % |