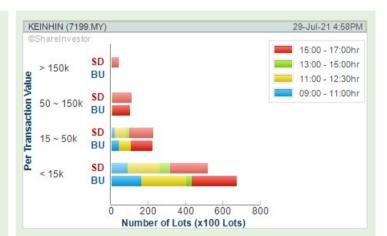

#### **Top Gainers**

5 Trading days as at Yesterday)

| Name    | Price (RM) | Change (RM) |
|---------|------------|-------------|
| VITROX  | 18.900     | +1.320      |
| SAM     | 8.320      | +1.220      |
| GENETEC | 19.640     | +0.920      |
| MPI     | 42.820     | +0.820      |
| UNISEM  | 8.230      | +0.480      |
| KEINHIN | 1.260      | +0.430      |
| MERCURY | 1.330      | +0.300      |
| SLVEST  | 1.440      | +0.270      |
| RAPID   | 8.130      | +0.230      |
| TAFI    | 1.700      | +0.230      |

#### **Top % Gainers**

(over 5 Trading days as at Yesterday)

| (over 5 Trading days as at resterady) |            |            |  |  |
|---------------------------------------|------------|------------|--|--|
| Name                                  | Price (RM) | Change (%) |  |  |
| KEINHIN                               | 1.260      | +51.81     |  |  |
| PWORTH                                | 0.015      | +50.00     |  |  |
| BCMALL                                | 0.140      | +42.86     |  |  |
| JERASIA                               | 0.420      | +42.37     |  |  |
| TANCO                                 | 0.210      | +40.00     |  |  |
| ARTRONIQ                              | 0.425      | +34.92     |  |  |
| KYM                                   | 0.640      | +31.96     |  |  |
| MERCURY                               | 1.330      | +29.13     |  |  |
| PAOS                                  | 0.505      | +23.17     |  |  |
| SLVEST                                | 1.440      | +23.08     |  |  |
|                                       |            |            |  |  |

**EDARAN BERHAD** (5036)

Analysis @

**KEIN HING** INTERNATIONAL **BERHAD** (7199)

**SIGNATURE INTERNATIONAL BERHAD** (7246)

Analysis @

**KPJ HEALTHCARE BERHAD** (5878)

**Analysis** 

**KEN HOLDINGS** (7323)