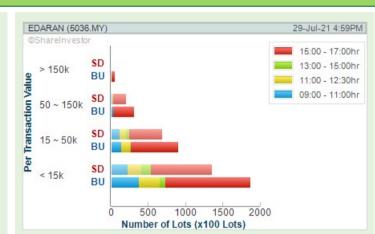

#### **SHARIAH MOMENTUM UP STOCKS**

#### Price & Volume Distribution Charts (As at Yesterday)

**Technical Analysis** 

**Definition** 

Shariah compliant stocks with Technical Analysis showing Bullish Momentum and Price Uptrend. The share price closed at the highest price yesterday. Both the highest and lowest price were higher than the previous day's highest and lowest price.

Volume Distribution Chart is a statistical interpretation of the current sentiment on each stock in graphical format. The highest bar categorized as >150k is likely to be traded by institutions or super dealers, while the lowest bar categorized as <15k usually represents retail investors. "Buy Up" refers to more buyers snatching up the lots queued at selling price. "Sell Down" refers to sellers selling their shares to the buying queue.

**EDARAN BERHAD** (5036)

Analysis @

**KEIN HING** INTERNATIONAL **BERHAD** (7199)

**SIGNATURE INTERNATIONAL BERHAD** (7246)

Analysis @

**KPJ HEALTHCARE BERHAD** (5878)

**Analysis** 

**KEN HOLDINGS** (7323)