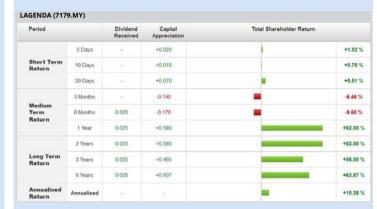

- Save
   Save
   Save
   Sort By: Select (Revenue Growth) Select (Desc)
   Mouse over stock name > Factsheet > looking for Total Shareholder Return

**LAGENDA PROPERTIES BERHAD** (7179)

**HARTALEGA HOLDINGS BERHAD** (5168)

Analysis

**TOP GLOVE CORPORATION BERHAD** (7113)

**SUPERMAX** CORPORATION **BERHAD** (7106)

Analysis @

| Period                   |            | Dividend<br>Received | Capital<br>Appreciation | Total Shareholder Re | eturn     |
|--------------------------|------------|----------------------|-------------------------|----------------------|-----------|
|                          | 5 Days     | *                    | -0.460                  | 1                    | -12.47 %  |
| Short Term<br>Return     | 10 Days    | - 4                  | -0.060                  | 1                    | -1.82 %   |
|                          | 20 Days    |                      | -0.070                  | 1                    | -2.12 %   |
|                          | 3 Months   | 0.130                | -2.480                  |                      | -41.16 %  |
| Medium<br>Term<br>Return | 6 Months   | 0.168                | -3.151                  |                      | -46.75 %  |
|                          | 1 Year     | 0.168                | -5.855                  |                      | -62.60 %  |
|                          | 2 Years    | 0.168                | +2.423                  |                      | +321.07 9 |
| Long Term<br>Return      | 3 Years    | 0.203                | +2.158                  |                      | +220.24 9 |
|                          | 5 Years    | 0.318                | +2.722                  |                      | +598.43 % |
| Annualised<br>Return     | Annualised |                      |                         |                      | +47.51 %  |