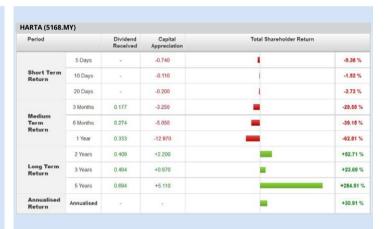

- Save
   Save
   Save
   Sort By: Select (Revenue Growth) Select (Desc)
   Mouse over stock name > Factsheet > looking for Total Shareholder Return

**LAGENDA PROPERTIES BERHAD** (7179)

**HARTALEGA HOLDINGS BERHAD** (5168)

Analysis

**TOP GLOVE CORPORATION BERHAD** (7113)

**SUPERMAX** CORPORATION **BERHAD** (7106)

Analysis @

| Period                   |            | Dividend<br>Received | Capital<br>Appreciation | Total Shareholder Re | eturn     |
|--------------------------|------------|----------------------|-------------------------|----------------------|-----------|
|                          | 5 Days     | *                    | -0.460                  | 1                    | -12.47 %  |
| Short Term<br>Return     | 10 Days    | - 4                  | -0.060                  | 1                    | -1.82 %   |
|                          | 20 Days    |                      | -0.070                  | 1                    | -2.12 %   |
|                          | 3 Months   | 0.130                | -2.480                  |                      | -41.16 %  |
| Medium<br>Term<br>Return | 6 Months   | 0.168                | -3.151                  |                      | -46.75 %  |
|                          | 1 Year     | 0.168                | -5.855                  |                      | -62.60 %  |
|                          | 2 Years    | 0.168                | +2.423                  |                      | +321.07 9 |
| Long Term<br>Return      | 3 Years    | 0.203                | +2.158                  |                      | +220.24 9 |
|                          | 5 Years    | 0.318                | +2.722                  |                      | +598.43 % |
| Annualised<br>Return     | Annualised |                      |                         |                      | +47.51 %  |