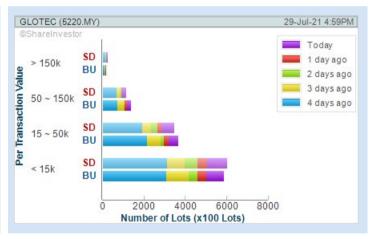

#### Price & Volume Distribution Charts (As at Yesterday)

**Technical Analysis** 

**Definition** 

Shariah compliant stocks with Technical Analysis showing Bullish Momentum and Price Uptrend. The share price closed at the highest price yesterday. Both the highest and lowest price were higher than the previous day's highest and lowest price.

Volume Distribution Chart is a statistical interpretation of the current sentiment on each stock in graphical format. The highest bar categorized as >150k is likely to be traded by institutions or super dealers, while the lowest bar categorized as <15k usually represents retail investors. "Buy Up" refers to more buyers snatching up the lots queued at selling price. "Sell Down" refers to sellers selling their shares to the buying queue.