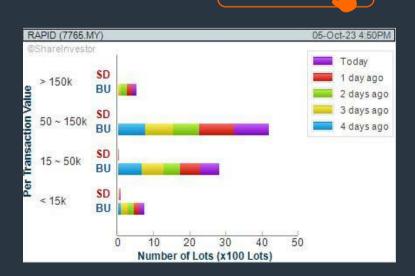

### **RAPID SYNERGY BERHAD (7765)** C<sup>2</sup> Chart

Disclaimer: The information on this page is provided as a service to readers. It does not constitute financial advice and/or any investment recommendations. Past performance is not indicative of future

### Price & Volume Distribution Charts (Over 3 trading days as at Yesterday)

DEFINITION: Stocks with Technical Analysis showing Bullish Momentum and Price Uptrend

**CHART GUIDE:** Volume Distribution Chart is a statistical interpretation of the current sentiment on each stock in graphical format. The highest bar categorized as >150k is likely to be traded by institutions or super dealers, while the lowest bar categorized as <15k usually represents retail investors. "Buy Up" refers to more buyers snatching up the lots queued at selling price. "Sell Down" refers to sellers selling their shares to the buying queue.

**CHART GUIDE**: Volume Distribution Chart is a statistical interpretation of the current sentiment on each stock in graphical format. The highest bar categorized as >150k is likely to be traded by institutions or super dealers, while the lowest bar categorized as <15k usually represents retail investors. "Buy Up" refers to more buyers snatching up the lots queued at selling price. "Sell Down" refers to sellers selling their shares to the buying queue.