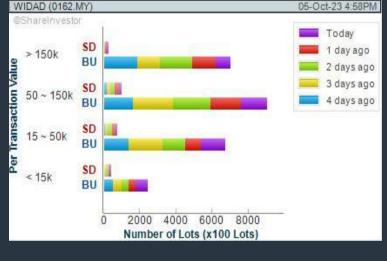

### WIDAD GROUP BERHAD (0162) C<sup>2</sup> Chart

**CHART GUIDE**: Volume Distribution Chart is a statistical interpretation of the current sentiment on each stock in graphical format. The highest bar categorized as >150k is likely to be traded by institutions or super dealers, while the lowest bar categorized as <15k usually represents retail investors. "Buy Up" refers to more buyers snatching up the lots queued at selling price. "Sell Down" refers to sellers selling their shares to the buying queue.

## Price & Volume Distribution Charts (as at Yesterday)

**DEFINITION:** Shariah compliant stocks with Technical Analysis showing Bullish Momentum and Price Uptrend. The share price closed at the highest price yesterday. The typical price was higher than the previous day's typical price.