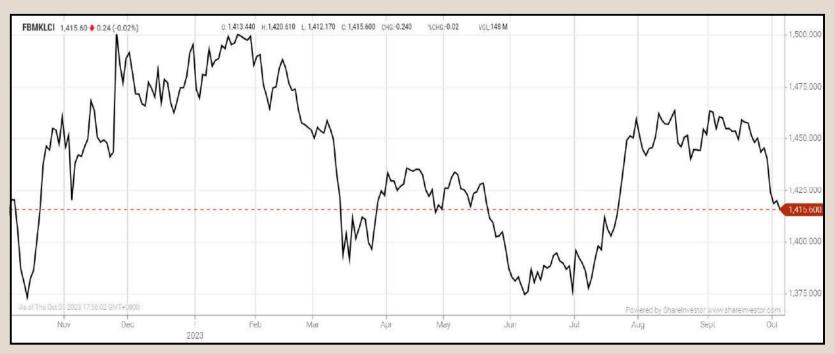

" and could play a decisive leadership role in accelerating and delivering the region's net zero and energy transition agenda. Organised by the Ministry of Natural Resources, Environment and Climate Change, and co-organised by the Malaysian Green Technology and Climate Change Corporation (MGTC), IGEM is Southeast Asia's leading trade event for green technologies and eco-solutions.

# **EYE ON THE MARKETS**

On Thursday (050ct), the Ringgit closed at 4.7300 against the USD and 3.4471 to the Sing Dollar. On Monday (020ct), the FBM KLCI opened at 1424.07. As at Thursday (050ct) 5:00pm, the FBM KLCI closed down 8.47 points at 1415.60. Over in US, the overnight Dow Jones Industrial Average closed down 9.98 points (-0.03%) to 33,119.57 whilst the NASDAQ shed 16.18 points (-0.12%) to 13,219.83.



KLCI 1 Year Chart

# **REGIONAL MARKETS**



# **Over 5 trading days**



Price > Stock Prices
 Select Market: NASDAQ / NYSE / IDX / SET / HKEX / SGX (One bourse at a time)
 select Stocks Tab

ShareInvestor WebPro (www.shareinvestor.com/my)

select Ranking Top Gainers or Top Losers (Over 5 Trading Days)
 Mouse over Column Layout > select Edit Customs > select Name > select Last Done Price > select 5 Days Change > select 52 Weeks High > select 52 Weeks Low > Mouse Over Column Layout > select Custom

| NASDAQ (USD)                                          |             |                          |                  |                 |                                                                    |           |                          |                  |                    |  |  |
|---