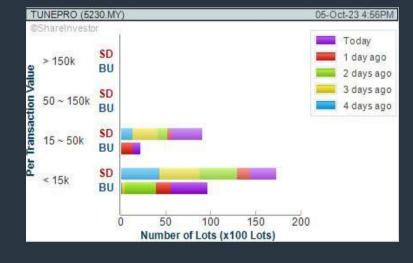

ct (1) financial year(s)
- 4. Is Shariah Compliant select NO 5. Moving Average Below Close - select (MA) type (10) below close
- 6. Last Done Price select (more than) type (0.3)
  7. Moving Average Below Close select (EMA) type (5) below close
- price for type (1) days

> click Save Template > Create New Template type (Non-Shariah Hot Stocks) > click Create

Invest |10

**Technical Analysis** 

- click Save Template as > select Non-Shariah Hot Stocks > click Save
- Sort By: Select (Vol) Select (Desc) Mouse over stock name > Charts > click C<sup>2</sup> Charts tab
- or Volume Distribution

Analysis

Analysis

Analysis

# **MALAYSIA AIRPORTS HOLDINGS BERHAD (5014)**





# **TUNE PROTECT GROUP BERHAD (5230)**

C<sup>2</sup> Chart



### **RAPID SYNERGY BERHAD (7765)** C<sup>2</sup> Chart







Disclaimer: The information on this page is provided as a service to readers. It does not constitute financial advice and/or any investment recommendations. Past performance is not indicative of future

# BURSASTATION Professional

FRIDAY OCTOBER 06 2023

# Stock Scanning

Technical Analysis

 (TA) Market Scanner
 Fundamental Analysis
 (FA) Market Scanner

# Monitoring

→Portfolio →Stock Alerts →Price Spread Calculator

# Market Data

Invest |11

➡Equities➡Derivatives

# Charts

 →Intraday Charts
 →Interactive Charts
 →Historical Charts
 →Volume Distribution Charts Be The Intelligent Investor

Analyse.

Scan.

Chart.

# Fundamentals

→Factsheets
 →Financials
 →Insider Trades



Price Movements

- →Streaming Prices
- →Time & Sales
- →Trade Summary Matrix
- --→Quote Movements
- →5 Levels