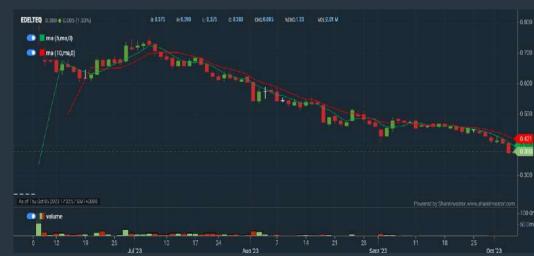

### SUNMOW HOLDING BERHAD (03050)

C<sup>2</sup> Chart

**EDELTEQ HOLDINGS BERHAD (0278)** 

C<sup>2</sup> Chart