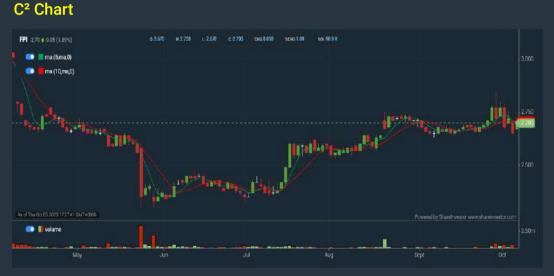

turn - – select (more than) type (5) % for the past select (5) financial year(s)

FPI (9172.MY)

Period

d to show the

Invest |17

**Fundamental Analysis** 

- 6. CAGR of Dividend Per Share – select (less than) typ (30) % for the past select (5) financial year(s) 7. CAGR of Dividend Per Share - – select (more than)
- type (1) % for the past select (5) financial year(s)> click Save Template > Create New Template type
- (Dividend Companies) > click Create
   > click Save Template as > select Dividend Companies > click Save

Total Shareholder Return

Analysis

- > click Screen Now (may take a few minutes)
- Sort By: Select (Dividend Yield) Select (Desc)
   Mouse over stock name > Factsheet > looking for Total Shareholder Return

Dividend Per Share

## **FORMOSA PROSONIC INDUSTRIES (9172)**



# GAS MALAYSIA BERHAD (5209)

C<sup>2</sup> Chart



KENANGA INVESTMENT BANK BERHAD (6483) C<sup>2</sup> Chart



|                    | 5 Days     | 841   | -0.020 | 1 | -0  |
|--------------------|------------|-------|--------|---|-----|
| Short Term Return  | 10 Days    |       | +0.040 | 1 | +   |
|                    | 20 Days    |       | +0.050 | 1 | +1  |
|                    | 3 Worths   |       | +0 280 |   | +1  |
| Medium Term Return | 6 Months   |       | -0.310 |   | -10 |
|                    | 1 Year     | 12    | -0.300 |   | -10 |
|                    | 2 Years    | 0.200 | -1.310 | - | -21 |
| Long Term Return   | 3 Years    | 0:340 | +1.200 |   | +10 |
|                    | 5 Years    | 0.550 | +1.250 |   | +12 |
| Annualised Return  | Annualised |       |        |