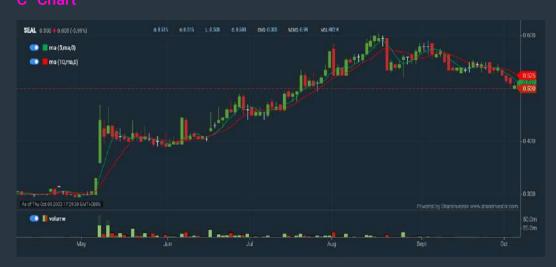

### SEALINK INTERNATIONAL BERHAD (5145.MY)

system showing a higher probability of bullish sentiment on the share price.

### **SEALINK**

Price updated at 05 Oct 2023 16:59

| Last: <b>0.230</b>                                                        | Change:                     | +0.005          | 5                                                                                                                                                            | Volume: <b>384,877</b>                                     |
|---------------------------------------------------------------------------|-----------------------------|-----------------|--------------------------------------------------------------------------------------------------------------------------------------------------------------|------------------------------------------------------------|
| Last: <b>U.23U</b>                                                        | Change                      | (%): <b>+2.</b> | 22                                                                                                                                                           | Range: 0.215 - 0.240                                       |
| TA Scanner Resu                                                           | TA Scanner Results based on |                 |                                                                                                                                                              | to 05 Oct 2023                                             |
| Condition                                                                 | ı                           | Signal          |                                                                                                                                                              | Explanation                                                |
| Bollinger Band: Bullish<br>Long Term Volatility<br>Breakout and Trending  |                             | Long            | <ol> <li>Close price above upper bollinger<br/>band(33,1).</li> <li>Volume above average volume(50).</li> <li>Average volume(50) is above 300,000</li> </ol> |                                                            |
| Bollinger Band: Bullish<br>Short Term Volatility<br>Breakout and Trending |                             | Long            | <ol> <li>Close price above upper bollinger<br/>band(33,1).</li> <li>Volume above average volume(10).</li> <li>Average volume(10) is above 300,000</li> </ol> |                                                            |
| Bollinger Band: High<br>Above Upper Bollinger<br>Band                     |                             | Neutral         | <ol> <li>High above upper bollinger band(14,2)</li> <li>Average volume(5) is above 100,000.</li> </ol>                                                       |                                                            |
| Donchian Channels: High<br>Above Upper Donchian<br>Channels               |                             | Long            | High crossed above the upper Donchian Channel(14,4)                                                                                                          |                                                            |
| MA: Short Term Bullish<br>Moving Average Crossover                        |                             | Long            | MA(10) crossed above MA(15) within the last 1 day.                                                                                                           |                                                            |
| MACD: Bullish MACD<br>Crossover                                           |                             | Long            | 1. MACD(12,26) diff line crossed above<br>the MACD(12,26) signal line.<br>2. MACD Histogram(12,26) is above 0                                                |                                                            |
| Parabolic SAR: Bearish<br>Parabolic SAR Reversal                          |                             | Neutral         | <ol> <li>Parabolic SAR 1 day ago above clos<br/>price 1 day ago for the last 5 days.</li> <li>Parabolic SAR below close price</li> </ol>                     |                                                            |
| Price: New 52 We                                                          | ek High                     | Long            | <ol> <li>Stock reach a new 52 week high.</li> <li>Average volume(30) is above 50000</li> </ol>                                                               |                                                            |
| Williams %R: Bear<br>Williams %R                                          | ish                         | Short           |                                                                                                                                                              | s %R(26) between 0 and -20.<br>volume(5) is above 100,000. |