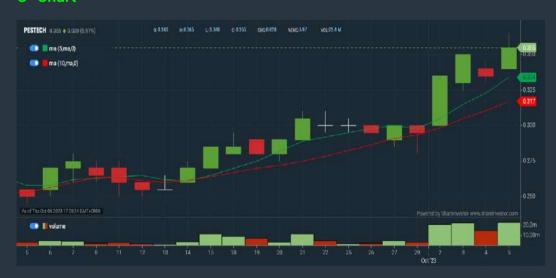

elect (EMA) type (5) below close
- price for type (3) days
- > click Save Template > Create New Template type (Shariah Hot Stocks) > click Create
- > click Save Template as > select Shariah Hot Stocks >
- > Sort By: Select (Vol) Select (Desc) > Mouse over stock name > Charts > click C<sup>2</sup> Charts or Volume Distribution

Analysis

8000

Analysis

Analysis

- Technical Analysis Conditions tab select (v) Moving Average
- Below Close
- Technical Analysis Conditions tab select (vii) Moving Average
- Below Close

### **SARAWAK CONSOLIDATED IND BERHAD (9237)** C<sup>2</sup> Chart



### Transaction Value 15~50k BU Per SD < 15k BU 2000 4000 6000 Ő Number of Lots (x100 Lots)

SCIB (9237.MY)

> 150k

50~150k

SD

BU

SD

BU SD

### **PESTECH INTERNATIONAL BERHAD (5219)** C<sup>2</sup> Chart





### SYSTECH BERHAD (0050) C<sup>2</sup> Chart





Disclaimer: The information on this page is provided as a service to readers. It does not constitute financial advice and/or any investment recommendations. Past performance is not indicative of future

**Technical Analysis** 

TUTORIAL VIDEO

05-Oct-23 4:59PM

🛯 1 day ago

2 days ago 3 days ago

4 days ago

Today

6

Inve<del>\$</del>t

# **COMPANY SPOTLIGHT**

### **COMPANY BACKGROUND**

Malaysia Airports is one of the largest airport operator groups in the world-in terms of number of passengers handled-managing 39 airports across Malaysia as well as one international airport in Turkey. Its core business is the management, operation, maintenance and development of airports. Its revenue is derived from aeronautical operations-aircraft