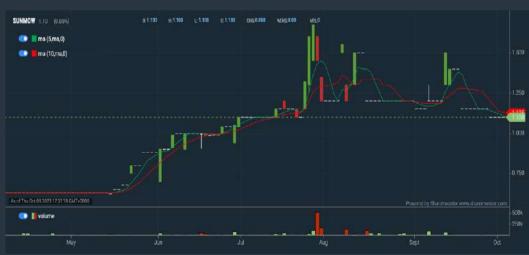

### SUNMOW HOLDING BERHAD (03050)

C<sup>2</sup> Chart

**EDELTEQ HOLDINGS BERHAD (0278)** 

C<sup>2</sup> Chart