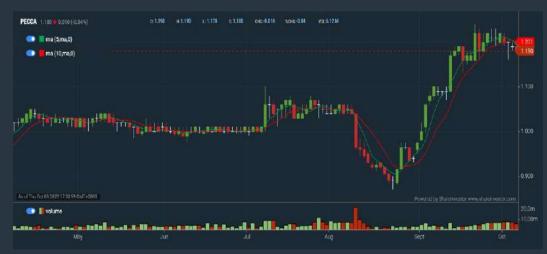

# **IGB BERHAD (5606)**

**PECCA GROUP BERHAD (5271)** 

| Period             |            | Dividend<br>Received | Capital<br>Appreciation | Total Shareholder Return |          |
|--------------------|------------|----------------------|-------------------------|--------------------------|----------|
|                    | 5 Days     | 2                    | -0.030                  |                          | -2.43 %  |
| Short Term Return  | 10 Days    | ×                    | -0.040                  |                          | -1,28 %  |
|                    | 20 Days    |                      | +0.050                  | 1                        | +7.27 %  |
|                    | 3 Months   |                      | +0.180                  |                          | +18,00 9 |
| Medium Term Return | 6 Months   | 0                    | +0.160                  |                          | +15,695  |
|                    | 1 Year     | 2                    | +0.310                  |                          | +36,63 9 |
|                    | 2 Years    | *                    | +0.360                  |                          | +43.90 9 |
| Long Term Return   | 3 Years    |                      | +0.820                  |                          | +227.78  |
|                    | 5 Years    | 0.136                | -0 982                  |                          | +554.65  |
| Annualised Return  | Annualised |                      |                         |                          | +46.065  |