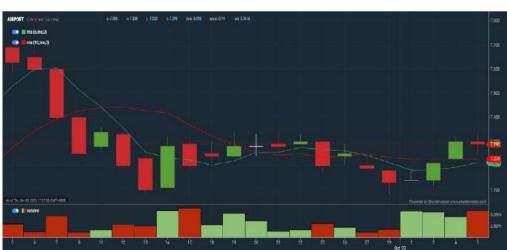

# **MALAYSIA AIRPORTS HOLDINGS BERHAD (5014)**

### Key Statistics with Total Shareholder Returns

C Excellent

| Period             |            | Dividend Received | Capital Appreciation | Total Shareholder Return |          | AIRPORT (5014.MY) | 05-Oct-23 4:56PM |
|--------------------|------------|-------------------|----------------------|--------------------------|----------|-------------------|------------------|
|                    | 5 Days     | 385               | +0.100               | 1 C                      | +1.39 %  | ©ShareInvestor    |                  |
| Short Term Return  | 10 Days    | <b>1</b>          | +0.010               |                          | +0.14 %  | > 150k SD         | Today            |
|                    | 20 Days    | (94)              | -0.310               |                          | -4.08 %  | BU BU             | 2 days ago       |
|                    | 3 Months   |                   | +0.380               |                          | +5,50 %  | 50 ~ 150k SD BU   | 3 days ago       |
| Medium Term Return | 6 Months   | 829               | +0.590               |                          | +8.81 %  | sac               |                  |
|                    | 1 Year     | -                 | +1.590               |                          | +27.89 % | E 15~50k BU       |                  |
|                    | 2 Years    | 820               | +0.490               |                          | +7.21 %  | د 15k SD          |                  |
| Long Term Return   | 3 Years    | S20               | +2 890               |                          | +65.68 % | BU BU             |                  |
|                    | 5 Years    | 0.190             | -1.260               | -                        | -12.51 % | 0 100 200         | 300 400          |
| Annualised Return  | Annualised | 38.5              | *                    |                          | -2.64 %  | Number of Lots    | x100 Lots)       |