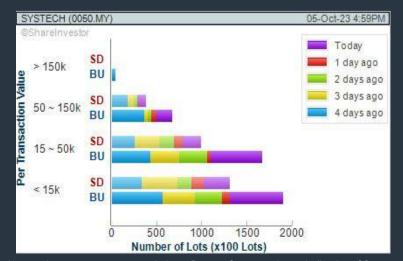

### Transaction Value 15~50k BU Per SD < 15k BU 2000 4000 6000 Ő Number of Lots (x100 Lots)

SCIB (9237.MY)

> 150k

50~150k

SD

BU

SD

BU SD

**Technical Analysis** 

TUTORIAL VIDEO

05-Oct-23 4:59PM

🛯 1 day ago

2 days ago 3 days ago

4 days ago

Today

6