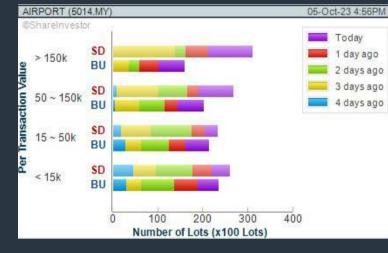

### **COMPANY BACKGROUND**

Malaysia Airports is one of the largest airport operator groups in the world-in terms of number of passengers handled-managing 39 airports across Malaysia as well as one international airport in Turkey. Its core business is the management, operation, maintenance and development of airports. Its revenue is derived from aeronautical operations-aircraft landing and parking fees, passenger service charges and other airline FRIDAY OCTOBER 06 2023 Invest |7

### Key Statistics with Total Shareholder Returns

C Excellent

| Period             |            | Dividend Received | Capital Appreciation | Total Shareholder Return |          | AIRPORT (5014.MY) | 05-Oct-23 4:56PM |
|--------------------|------------|-------------------|----------------------|--------------------------|----------|-------------------|------------------|
|                    | 5 Days     | 385               | +0.100               | 1 C                      | +1.39 %  | ©ShareInvestor    |                  |
| Short Term Return  | 10 Days    | <b>1</b>          | +0.010               |                          | +0.14 %  | > 150k SD         | Today            |
|                    | 20 Days    | (94)              | -0.310               |                          | -4.08 %  | BU BU             | 2 days ago       |
|                    | 3 Months   |                   | +0.380               |                          | +5,50 %  | 50 ~ 150k SD BU   | 3 days ago       |
| Medium Term Return | 6 Months   | 829               | +0.590               |                          | +8.81 %  | sac               |                  |
|                    | 1 Year     | -                 | +1.590               |                          | +27.89 % | E 15~50k BU       |                  |
|                    | 2 Years    | 820               | +0.490               |                          | +7.21 %  | د 15k SD          |                  |
| Long Term Return   | 3 Years    | S20               | +2 890               |                          | +65.68 % | BU BU             |                  |
|                    | 5 Years    | 0.190             | -1.260               | -                        | -12.51 % | 0 100 200         | 300 400          |
| Annualised Return  | Annualised | 38.5              | *                    |                          | -2.64 %  | Number of Lots    | x100 Lots)       |