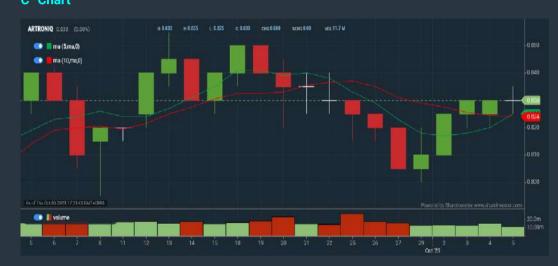

> click Screen Now (may take a few minutes) Sort By: Select (Vol) Select (Desc)

Mouse over stock name > Charts > click C<sup>2</sup> Charts tab or Volume Distribution

Analysis

Analysis

Analysis

ARTRONIQ BERHAD (0038) C<sup>2</sup> Chart