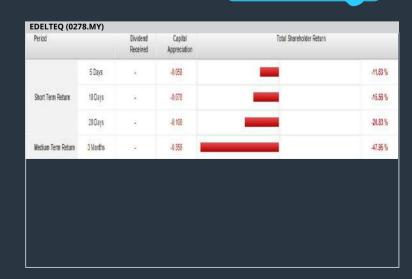

### SUNMOW HOLDING BERHAD (03050)

C<sup>2</sup> Chart

**EDELTEQ HOLDINGS BERHAD (0278)** 

C<sup>2</sup> Chart