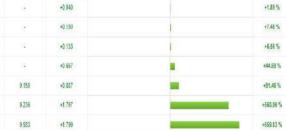

### **Top Gainers** (over 3 Trading days as at Yesterday)

| Name    | Price (RM) | Change (RM) |
|---------|------------|-------------|
| RAPID   | 25.280     | +0.560      |
| HEXTECH | 24.800     | +0.400      |
| HAPSENG | 4.800      | +0.280      |
| KNUSFOR | 0.935      | +0.220      |
| SHH     | 1.200      | +0.200      |
| TEOSENG | 1.250      | +0.170      |
| GAMUDA  | 4.470      | +0.160      |
| QUALITY | 1.290      | +0.160      |
| BIPORT  | 5.180      | +0.150      |
| TIMWELL | 0.630      | +0.120      |

### Top Losers (over 3 Trading days as at Yesterday)

| Name    | Price (RM) | Change (RM) |
|---------|------------|-------------|
| NESTLE  | 127.000    | -2.000      |
| PANAMY  | 18.040     | -1.100      |
| HLFG    | 17.300     | -0.420      |
| UTDPLT  | 16.480     | -0.420      |
| HLBANK  | 19.420     | -0.360      |
| KOTRA   | 5.150      | -0.360      |
| MASTER  | 2.740      | -0.360      |
| VITROX  | 7.170      | -0.330      |
| CARLSBG | 19.700     | -0.300      |
| PETDAG  | 22.400     | -0.300      |

### Top % Gainers (over 3 Trading days as at Yesterday)

| Name    | Price (RM) | Change (%) |
|---------|------------|------------|
| EAH     | 0.010      | +100.00    |
| KGROUP  | 0.010      | +100.00    |
| AEM     | 0.015      | +50.00     |
| COMPUGT | 0.015      | +50.00     |
| JOE     | 0.015      | +50.00     |
| KNM     | 0.175      | +45.83     |
| KANGER  | 0.100      | +42.86     |
| BCMALL  | 0.020      | +33.33     |
| MTRONIC | 0.020      | +33.33     |
| SPRING  | 0.220      | +33.33     |

|  | Top % Losers | (over 3 Trading | days as at Yesterday) |
|--|--------------|-----------------|-----------------------|
|--|--------------|-----------------|-----------------------|

|        | <b>č</b> , |            |
|--------|------------|------------|
| Name   | Price (RM) | Change (%) |
| FOCUS  | 0.010      | -50.00     |
| AT     | 0.010      | -33.33     |
| G3     | 0.020      | -20.00     |
| KAMDAR | 0.160      | -20.00     |
| TALAMT | 0.020      | -20.00     |
| AZRB   | 0.225      | -16.67     |
| SCABLE | 0.055      | -15.38     |
| CME    | 0.030      | -14.29     |
| HANDAL | 0.090      | -14.29     |
| PDZ    | 0.030      | -14.29     |