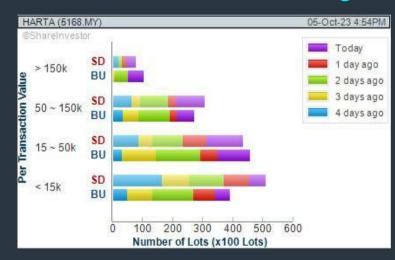

## HARTALEGA HOLDINGS BERHAD (5168)

C<sup>2</sup> Chart

### Price & Volume Distribution Charts (Over 3 trading days as at Yesterday)

DEFINITION: Stocks with Technical Analysis showing Bullish Momentum and Price Uptrend

**CHART GUIDE:** Volume Distribution Chart is a statistical interpretation of the current sentiment on each stock in graphical format. The highest bar categorized as >150k is likely to be traded by institutions or super dealers, while the lowest bar categorized as <15k usually represents retail investors. "Buy Up" refers to more buyers snatching up the lots queued at selling price. "Sell Down" refers to sellers selling their shares to the buying queue.

**CHART GUIDE**: Volume Distribution Chart is a statistical interpretation of the current sentiment on each stock in graphical format. The highest bar categorized as >150k is likely to be traded by institutions or super dealers, while the lowest bar categorized as <15k usually represents retail investors. "Buy Up" refers to more buyers snatching up the lots queued at selling price. "Sell Down" refers to sellers selling their shares to the buying queue.