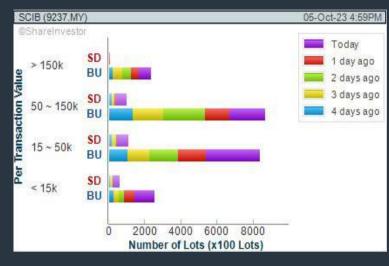

CHART GUIDE: Volume Distribution Chart is a statistical interpretation of the current sentiment on each stock in graphical format. The highest bar categorized as >150k is likely to be traded by institutions or super dealers, while the lowest bar categorized as <15k usually represents retail investors. "Buy Up" refers to more buyers snatching up the lots queued at selling price. "Sell Down" refers to sellers selling their shares to the buying queue

### Transaction Value 15~50k BU Per SD < 15k BU 2000 4000 6000 Ő Number of Lots (x100 Lots)

SCIB (9237.MY)

> 150k

50~150k

SD

BU

SD

BU SD