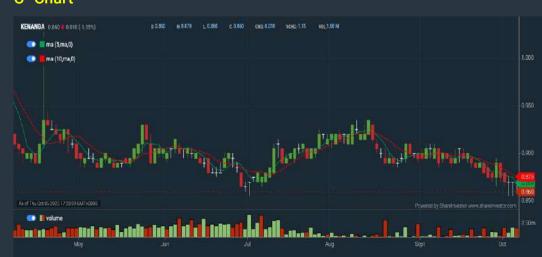

# GAS MALAYSIA BERHAD (5209)

C<sup>2</sup> Chart

KENANGA INVESTMENT BANK BERHAD (6483) C<sup>2</sup> Chart

|                    | 5 Days     | 841   | -0.020 | 1 | -0  |
|--------------------|------------|-------|--------|---|-----|
| Short Term Return  | 10 Days    |       | +0.040 | 1 | +   |
|                    | 20 Days    |       | +0.050 | 1 | +1  |
|                    | 3 Worths   |       | +0 280 |   | +1  |
| Medium Term Return | 6 Months   |       | -0.310 |   | -10 |
|                    | 1 Year     | 12    | -0.300 |   | -10 |
|                    | 2 Years    | 0.200 | -1.310 | - | -21 |
| Long Term Return   | 3 Years    | 0:340 | +1.200 |   | +10 |
|                    | 5 Years    | 0.550 | +1.250 |   | +12 |
| Annualised Return  | Annualised |       |        |   | +17 |