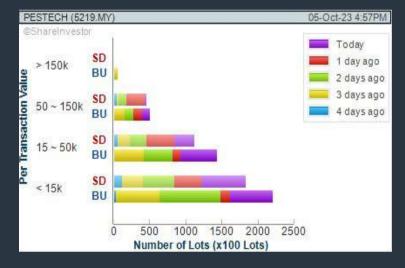

### Transaction Value 15~50k BU Per SD < 15k BU 2000 4000 6000 Ő Number of Lots (x100 Lots)

SCIB (9237.MY)

> 150k

50~150k

SD

BU

SD

BU SD