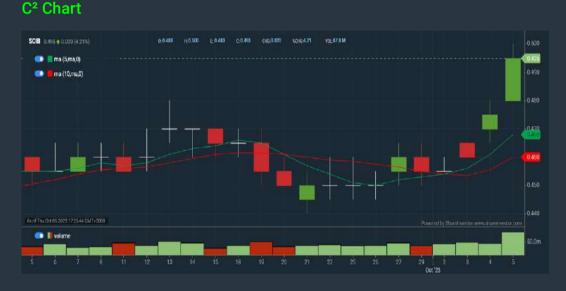

### **SARAWAK CONSOLIDATED IND BERHAD (9237)** C<sup>2</sup> Chart

Analysis

SARAWAK CONSOLIDATED IND BERHAD (9237)