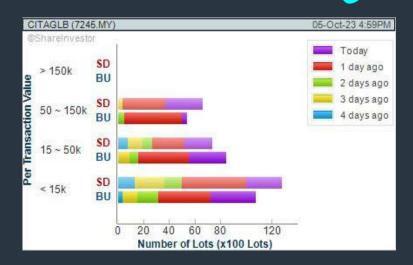

## **CITAGLOBAL BERHAD (7245)**

C<sup>2</sup> Chart

Disclaimer: The information on this page is provided as a service to readers. It does not constitute financial advice and/or any investment recommendations. Past performance is not indicative of future results. We assume no liability for damages resulting from or arising out of the use of such information. It would be best if you did your own research to make your personal investment decisions wisely or consult a licenced investment advisor.

### Price & Volume Distribution Charts (Over 3 trading days as at Yesterday)

DEFINITION: Stocks with Technical Analysis showing Bullish Momentum and Price Uptrend

**CHART GUIDE:** Volume Distribution Chart is a statistical interpretation of the current sentiment on each stock in graphical format. The highest bar categorized as >150k is likely to be traded by institutions or super dealers, while the lowest bar categorized as <15k usually represents retail investors. "Buy Up" refers to more buyers snatching up the lots queued at selling price. "Sell Down" refers to sellers selling their shares to the buying queue.

**CHART GUIDE**: Volume Distribution Chart is a statistical interpretation of the current sentiment on each stock in graphical format. The highest bar categorized as >150k is likely to be traded by institutions or super dealers, while the lowest bar categorized as <15k usually represents retail investors. "Buy Up" refers to more buyers snatching up the lots queued at selling price. "Sell Down" refers to sellers selling their shares to the buying queue.