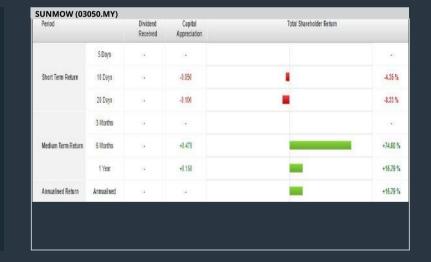

### SUNMOW HOLDING BERHAD (03050)

C<sup>2</sup> Chart

**EDELTEQ HOLDINGS BERHAD (0278)** 

C<sup>2</sup> Chart