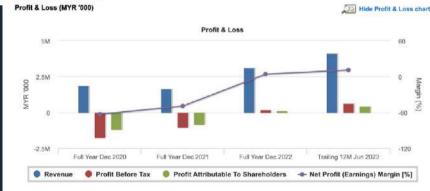

### **COMPANY BACKGROUND**

Malaysia Airports is one of the largest airport operator groups in the world-in terms of number of passengers handled-managing 39 airports across Malaysia as well as one international airport in Turkey. Its core business is the management, operation, maintenance and development of airports. Its revenue is derived from aeronautical operations-aircraft landing and parking fees, passenger service charges and other airline FRIDAY OCTOBER 06 2023 Invest |7

charges-and commercial activities from airport-related services such as duty free shops and other retail outlets, hotel operations and commercial leasing.

| RFURI    | MALAYSIA AIRPORTS HOLDINGS BHD               |                               | i.         | hanna maanaan            | opa                                              | ated at 05 Oct 2023 16:5 |
|----------|----------------------------------------------|-------------------------------|------------|--------------------------|--------------------------------------------------|--------------------------|
|          | Last (MYR): 7.290 🖶                          | Change: -0.010                |            | High: 7.330              | Remarks: s                                       |                          |
|          | Lust (mint).                                 | Change (%): -0.14             |            | Low: 7.250               |                                                  |                          |
| en       |                                              | 7.300                         |            | Yesterday's Close        | 7.300                                            |                          |
| y Price  |                                              | 7.290                         |            | Sell Price               | 7.300                                            |                          |
| y Volume | ('00)                                        | 513                           |            | Sell Volume ('00)        | 139                                              |                          |
| nulative | Volume ('00)                                 | 59,570                        |            | Cumulative Value         | 43,372,792                                       |                          |
| iancia   | Analysis                                     |                               | _          |                          |                                                  |                          |
| Q,       | Profit Growth                                |                               | $\odot$    | NO Piotroski F Score     |                                                  | (                        |
|          | Profit turnaround in most recent year        |                               |            | The company has stron    | ig financial strength (Piotroski F-Score of 8-9) |                          |
| 0        | Dividend Payout                              |                               | $\bigcirc$ | Debt to Cashflow         | r                                                | $\bigcirc$               |
| <b>@</b> | Dividend is decreasing over the past 60 m    | onths.                        |            | High debt to cash flow t | for most recent year                             |                          |
|          | Free Cash Flow                               |                               | $\odot$    | Gross Profit Mar         | gin                                              | $\bigcirc$               |
| ò        | Positive and increasing free cash flow for a | at least two years            | $\odot$    | High gross profit margin | n of at least 40% for most recent year           | $\odot$                  |
|          | Gross Profit Margin                          |                               | $\bigcirc$ | Net Earnings Mar         | rgin                                             | $\bigcirc$               |
|          | Gross profit margin is decreasing by 5% a    | year over the past 60 months. | $\odot$    | Low net profit margin fo | or most recent year                              |                          |
|          | Net Earnings Margin                          |                               | $\bigcirc$ | Return on Equity         | (ROE)                                            | $\bigcirc$               |
|          | Net profit margin is decreasing by 5% a ye   | ar over the past 60 months    | $\odot$    | ROE is improving by 59   | % a year over the past 36 months.                |                          |