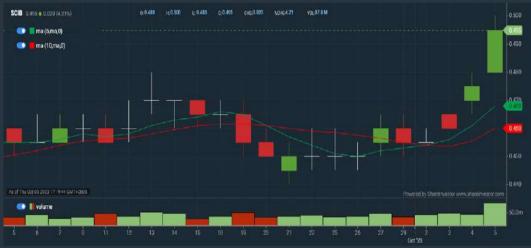

### **SARAWAK CONSOLIDATED IND BERHAD (9237)** C<sup>2</sup> Chart

### Transaction Value 15~50k BU Per SD < 15k BU 2000 4000 6000 Ő Number of Lots (x100 Lots)

SCIB (9237.MY)

> 150k

50~150k

SD

BU

SD

BU SD