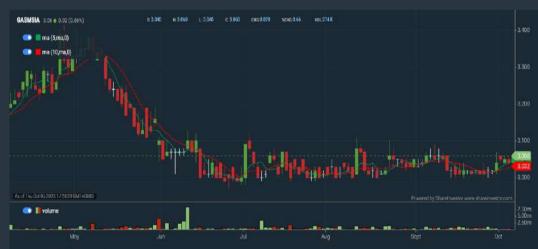

# GAS MALAYSIA BERHAD (5209)

C<sup>2</sup> Chart

KENANGA INVESTMENT BANK BERHAD (6483) C<sup>2</sup> Chart

|                    | 5 Days     | 841   | -0.020 | 1 | -0  |
|--------------------|------------|-------|--------|---|-----|
| Short Term Return  | 10 Days    |       | +0.040 | 1 | +   |
|                    | 20 Days    |       | +0.050 | 1 | +1  |
|                    | 3 Worths   |       | +0 280 |   | +1  |
| Medium Term Return | 6 Months   |       | -0.310 |   | -10 |
|                    | 1 Year     | 12    | -0.300 |   | -10 |
|                    | 2 Years    | 0.200 | -1.310 | - | -21 |
| Long Term Return   | 3 Years    | 0:340 | +1.200 |   | +10 |
|                    | 5 Years    | 0.550 | +1.250 |   | +12 |
| Annualised Return  | Annualised |       |        |   | +17 |