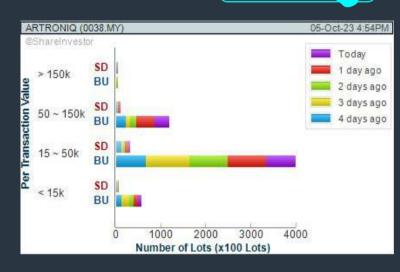

> click Screen Now (may take a few minutes) Sort By: Select (Vol) Select (Desc)

Mouse over stock name > Charts > click C<sup>2</sup> Charts tab or Volume Distribution

Analysis

Analysis

Analysis

ARTRONIQ BERHAD (0038) C<sup>2</sup> Chart

### Price & Volume Distribution Charts (Over 3 trading days as at Yesterday)

DEFINITION: Stocks with Technical Analysis showing Bullish Momentum and Price Uptrend

**CHART GUIDE:** Volume Distribution Chart is a statistical interpretation of the current sentiment on each stock in graphical format. The highest bar categorized as >150k is likely to be traded by institutions or super dealers, while the lowest bar categorized as <15k usually represents retail investors. "Buy Up" refers to more buyers snatching up the lots queued at selling price. "Sell Down" refers to sellers selling their shares to the buying queue.

**CHART GUIDE**: Volume Distribution Chart is a statistical interpretation of the current sentiment on each stock in graphical format. The highest bar categorized as >150k is likely to be traded by institutions or super dealers, while the lowest bar categorized as <15k usually represents retail investors. "Buy Up" refers to more buyers snatching up the lots queued at selling price. "Sell Down" refers to sellers selling their shares to the buying queue.