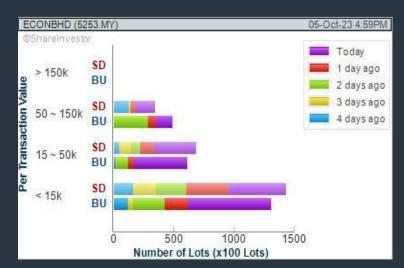

### ECONPILE HOLDINGS BERHAD (5253) C<sup>2</sup> Chart

Disclaimer: The information on this page is provided as a service to readers. It does not constitute financial advice and/or any investment recommendations. Past performance is not indicative of future results. We assume no liability for damages resulting from or arising out of the use of such information. It would be best if you did your own research to make your personal investment decisions wisely or consult a licenced investment advisor

**CHART GUIDE**: Volume Distribution Chart is a statistical interpretation of the current sentiment on each stock in graphical format. The highest bar categorized as >150k is likely to be traded by institutions or super dealers, while the lowest bar categorized as <15k usually represents retail investors. "Buy Up" refers to more buyers snatching up the lots queued at selling price. "Sell Down" refers to sellers selling their shares to the buying queue.

## Price & Volume Distribution Charts (as at Yesterday)

**DEFINITION:** Shariah compliant stocks with Technical Analysis showing Bullish Momentum and Price Uptrend. The share price closed at the highest price yesterday. The typical price was higher than the previous day's typical price.