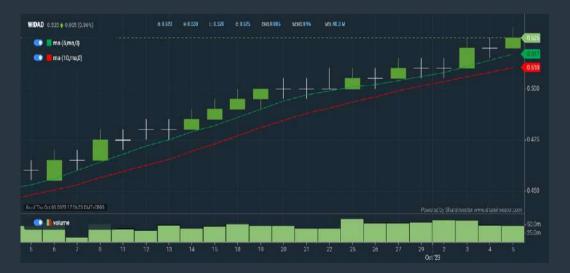

**CHART GUIDE**: Volume Distribution Chart is a statistical interpretation of the current sentiment on each stock in graphical format. The highest bar categorized as >150k is likely to be traded by institutions or super dealers, while the lowest bar categorized as <15k usually represents retail investors. "Buy Up" refers to more buyers snatching up the lots queued at selling price. "Sell Down" refers to sellers selling their shares to the buying queue.

### WIDAD GROUP BERHAD (0162) C<sup>2</sup> Chart