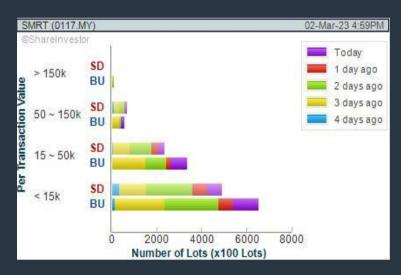

#### **SMRT HOLDINGS BERHAD (0117)** C<sup>2</sup> Chart

#### Price & Volume Distribution Charts (Over 5 trading days as at Yesterday)

**Technical Analysis** 

**DEFINITION:** Stocks with Technical Analysis showing Bullish Momentum and Price Uptrend

CHART GUIDE: Volume Distribution Chart is a statistical interpretation of the current sentiment on each stock in graphical format. The highest bar categorized as >150k is likely to be traded by institutions or super dealers, while the lowest bar categorized as <15k usually represents retail investors. "Buy Up" refers to more buyers snatching up the lots queued at selling price. "Sell Down" refers to sellers selling their shares to the buying queue.

CHART GUIDE: Volume Distribution Chart is a statistical interpretation of the current sentiment on each stock in graphical format. The highest bar categorized as >150k is likely to be traded by institutions or super dealers, while the lowest bar categorized as <15k usually represents retail investors. "Buy Up" refers to more buyers snatching up the lots queued at selling price. "Sell Down" refers to sellers selling their shares to the buying queue.