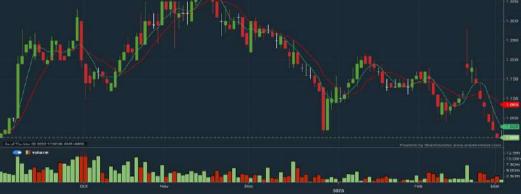

#### **EYE ON THE MARKETS**

This week, on Thursday (2Mar), the Ringgit closed at 4.4700 against the USD from 4.4545 on Monday (27Feb). Meanwhile, the Ringgit was 3.3286 to the Sing Dollar on Thursday (2Mar). On Monday (27Feb), the FBM KLCI opened at 1456.04. As at Friday (3Mar) 10:00am, the FBM KLCI is down 0.07 points for the week at 1455.97. Over in US, the overnight Dow Jones Industrial Average closed up 341.73 points (+1.05%) to 33,003.57 whilst the NASDAQ gained 83.50 points (+0.73%) to 11,462.98.

**KLCI 1 Year Chart** 