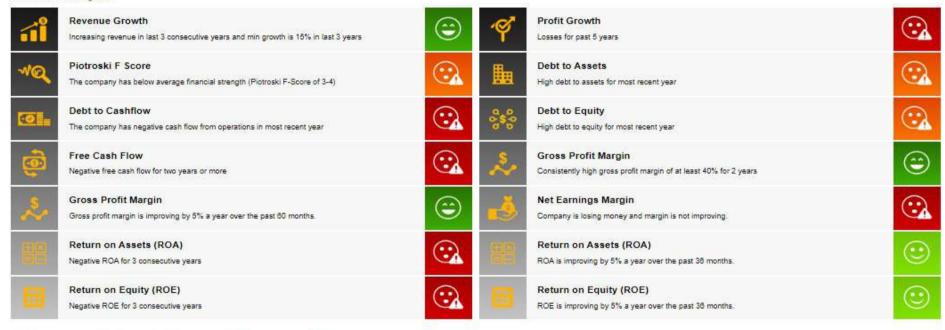

#### Introducing Smiley Grid

#### Revenue Growth Decreasing revenue in last 3 years ncreasing profit in latest year (with last 2 profitable year Piotroski F Score The company has above average financial strength (Piotroski F-Score of 6-7) **Gross Profit Margin** Free Cash Flow Consistently good gross profit margin of 20%-40% for 3 years Negative free cash flow for two years or more 0 Net Earnings Margin Net profit margin is decreasing by 5% a year over the past 60 months.

- Smiley Grid makes the Factsheet fast and easy to understand.
- It is a shortcut where key financial data have now been interpreted for you, and presented in easy-to-understand, colour coded icons

Click here to start your 9 days FREE trial (Valued at RM10)