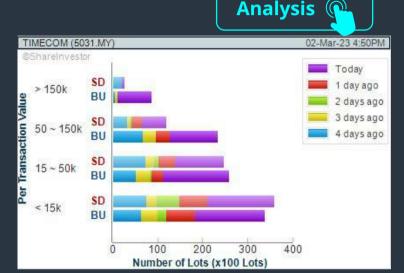

#### **TIME DOTCOM BERHAD (5031)**

C<sup>2</sup> Chart

#### Price & Volume Distribution Charts (Over 5 trading days as at Yesterday)

**Technical Analysis** 

**DEFINITION:** Stocks with Technical Analysis showing Bullish Momentum and Price Uptrend

CHART GUIDE: Volume Distribution Chart is a statistical interpretation of the current sentiment on each stock in graphical format. The highest bar categorized as >150k is likely to be traded by institutions or super dealers, while the lowest bar categorized as <15k usually represents retail investors. "Buy Up" refers to more buyers snatching up the lots queued at selling price. "Sell Down" refers to sellers selling their shares to the buying queue.