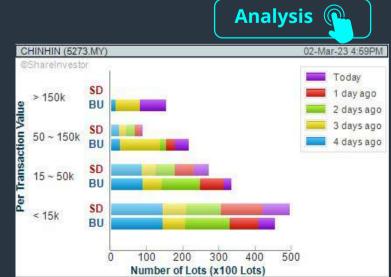

#### **CHIN HIN GROUP BERHAD (5273)**

C<sup>2</sup> Chart

poltronafrau.com

#### Price & Volume Distribution Charts (Over 5 trading days as at Yesterday)

**Technical Analysis** 

**DEFINITION:** Stocks with Technical Analysis showing Bullish Momentum and Price Uptrend

CHART GUIDE: Volume Distribution Chart is a statistical interpretation of the current sentiment on each stock in graphical format. The highest bar categorized as >150k is likely to be traded by institutions or super dealers, while the lowest bar categorized as <15k usually represents retail investors. "Buy Up" refers to more buyers snatching up the lots queued at selling price. "Sell Down" refers to sellers selling their shares to the buying queue.

SHAREINVESTOR **WEBPR** step-by-step

ShareInvestor WebPro > Screener > Market Screener (FA & TA) > select BURSA > add criteria

- > click Add Criteria
- · Fundamental Analysis Conditions tab >select (i) Revenue
- Technical Analysis Conditions tab select (ii) Moving Average
- Technical Analysis Conditions tab select (iii) Average Volume
- Prices & Other Conditions tab > select (iv) Last Done Price Technical Analysis Conditions tab select (v) Moving Average
- Technical Analysis Conditions tab select (v) Moving Average

#### **B.** Conditions

- 1. Revenue select (more than) type (1) for the past select (1) financial
- 2. Moving Average Below Close select (MA) type (20) below close price for type (1) days
- 3. Average Volume type (5) days average volume type (10000) lots
- 4. Last Done Price select (more than) type (0.3)
- 5. Moving Average Below Close select (MA) type (10) below close
- 6. Moving Average Bullish Crossover select (MA) type (5) crossed above select (MA) type (10)
- > click Save Template > Create New Template type (Non-Shariah Up-Trending Stocks) > click Create Click Save Template As > select Non-Shariah Up Trending
- > click Screen Now (may take a few minutes) Sort By: Select (Vol) Select (Desc)
- Mouse over stock name > Charts > click C2 Charts tab