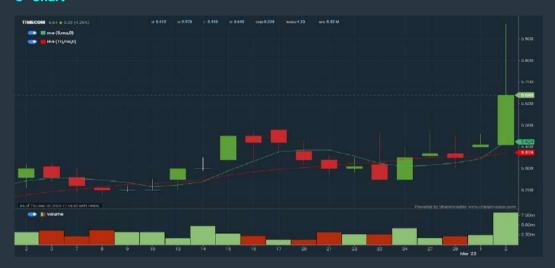

ions

- 1. Revenue select (more than) type (1) for the past select (1) financial
- 2. Moving Average Below Close select (MA) type (20) below close price for type (1) days
- 3. Average Volume type (5) days average volume type (10000) lots
- 4. Last Done Price select (more than) type (0.3)
- 5. Moving Average Below Close select (MA) type (10) below close
- 6. Moving Average Bullish Crossover select (MA) type (5) crossed above select (MA) type (10)
- > click Save Template > Create New Template type (Non-Shariah Up-Trending Stocks) > click Create Click Save Template As > select Non-Shariah Up Trending
- > click Screen Now (may take a few minutes) Sort By: Select (Vol) Select (Desc)
- Mouse over stock name > Charts > click C2 Charts tab

#### **TIME DOTCOM BERHAD (5031)**

C<sup>2</sup> Chart





#### **MALAKOFF CORPORATION BERHAD (5264)**

C<sup>2</sup> Chart





#### **CHIN HIN GROUP BERHAD (5273)**

C<sup>2</sup> Chart







poltronafrau.com











#### Price & Total Shareholder Return (as at Yesterday)

Fundamental Analysis

**DEFINITION:** Share price of a company trading at a lower price as compared to its fundamentals (FA) such as financial performance and dividend, allowing it to be attractive to value investors.

**CHART GUIDE**: Total Shareholder Return (TSR) combines share price appreciation and dividend distributions paid to show the total return to the shareholder expressed as a percentage.

### SHAREINVESTOR WEBPR Step-by-step GUIDE

ShareInvestor WebPro > Screener > Market Screener (FA & TA) >

select BURSA > add criteria

- > click Add Criteria
- Fundament