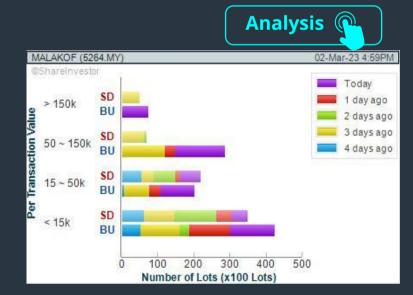

#### **MALAKOFF CORPORATION BERHAD (5264)**

C<sup>2</sup> Chart

#### Price & Volume Distribution Charts (Over 5 trading days as at Yesterday)

**Technical Analysis** 

**DEFINITION:** Stocks with Technical Analysis showing Bullish Momentum and Price Uptrend

CHART GUIDE: Volume Distribution Chart is a statistical interpretation of the current sentiment on each stock in graphical format. The highest bar categorized as >150k is likely to be traded by institutions or super dealers, while the lowest bar categorized as <15k usually represents retail investors. "Buy Up" refers to more buyers snatching up the lots queued at selling price. "Sell Down" refers to sellers selling their shares to the buying queue.

SHAREINVESTOR **WEBPR** step-by-step

ShareInvestor WebPro > Screener > Market Screener (FA & TA) > select BURSA > add criteria

- > click Add Criteria
- · Fundamental Analysis Conditions tab >select (i) Revenue
- Technical Analysis Conditions tab select (ii) Moving Average
- Technical Analysis Conditions tab select (iii) Average Volume
- Prices & Other Conditions tab > select (iv) Last Done Price Technical Analysis Conditions tab select (v) Moving Average
- Technical Analysis Conditions tab select (v) Moving Average

#### **B.** Conditions

- 1. Revenue select (more than) type (1) for the past select (1) financial
- 2. Moving Average Below Close select (MA) type (20) below close price for type (1) days
- 3. Average Volume type (5) days average volume type (10000) lots
- 4. Last Done Price select (more than) type (0.3)
- 5. Moving Average Below Close select (MA) type (10) below close
- 6. Moving Average Bullish Crossover select (MA) type (5) crossed above select (MA) type (10)
- > click Save Template > Create New Template type (Non-Shariah Up-Trending Stocks) > click Create Click Save Template As > select Non-Shariah Up Trending
- > click Screen Now (may take a few minutes) Sort By: Select (Vol) Select (Desc)
- Mouse over stock name > Charts > click C2 Charts tab