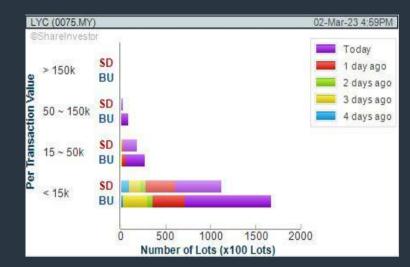

#### Price & Volume Distribution Charts (as at Yesterday)

**Technical Analysis** 

DEFINITION: Shariah compliant stocks with Technical Analysis showing 5-days & 10-days Moving Average Price below Yesterday's Close over past 3 days and with Volume Spike.

CHART GUIDE: Volume Distribution Chart is a statistical interpretation of the current sentiment on each stock in graphical format. The highest bar categorized as >150k is likely to be traded by institutions or super dealers, while the lowest bar categorized as <15k usually represents retail investors. "Buy Up" refers to more buyers snatching up the lots queued at selling price. "Sell Down" refers to sellers selling their shares to the buying queue

#### LYC HEALTHCARE BERHAD (0075) C<sup>2</sup> Chart

#### LYC HEALTHCARE BERHAD (0075)