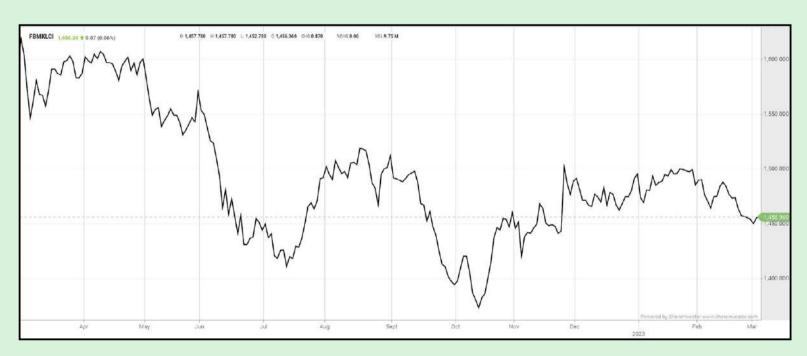

#### **EYE ON THE MARKETS**

This week, on Thursday (2Mar), the Ringgit closed at 4.4700 against the USD from 4.4545 on Monday (27Feb). Meanwhile, the Ringgit was 3.3286 to the Sing Dollar on Thursday (2Mar). On Monday (27Feb), the FBM KLCI opened at 1456.04. As at Friday (3Mar) 10:00am, the FBM KLCI is down 0.07 points for the week at 1455.97. Over in US, the overnight Dow Jones Industrial Average closed up 341.73 points (+1.05%) to 33,003.57 whilst the NASDAQ gained 83.50 points (+0.73%) to 11,462.98.

**KLCI 1 Year Chart** 