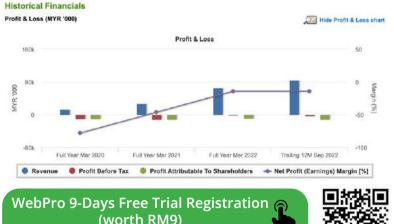

#### **COMPANY BACKGROUND**

LYC Healthcare Berhad has diversified from computing and electronic service into healthcare business. The healthcare business provides mother and childcare related services, senior living homes, family clinic and cosmetic & aesthetic services. It also acquired specialized medical service providers orthopedic, osteoporosis and chronic diseases and the nutraceutical industry.

#### **Key Statistics with Total Shareholder Returns**

| Period            |            | Dividend Received | Capital Appreciation | Total Shareholder Return |          |
|-------------------|------------|-------------------|----------------------|--------------------------|----------|
|                   | 5 Days     | *                 | +0.070               |                          | +29.75 % |
| hort Term Return  | 10 Days    | *                 | +0.035               |                          | +12.56 % |
|                   | 20 Days    | *                 | -0.005               | 1                        | -1.61%   |
| 3 Months          | 4          | +0.125            |                      | +69.44 %                 |          |
| edium Term Return | 6 Months   | 2                 | +0.125               | Ġ.                       | +69.44 % |
| 1 Year            | 2          | +0.055            | 42                   | +22.00 %                 |          |
|                   | 2 Years    | *                 | +0.035               | A Comment                | +12.96 % |
| ong Term Return   | 3 Years    | *                 | +0.045               |                          | +17.31%  |
|                   | 5 Years    | *                 | -0.170               |                          | -35.79 % |
| nnualised Return  | Annualised | 140               |                      |                          | -8.48 %  |