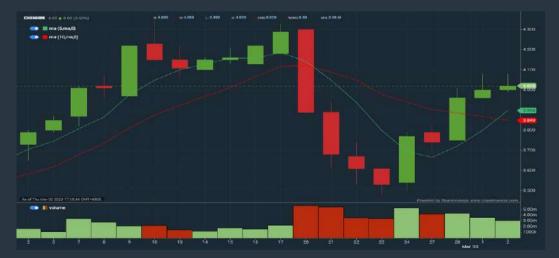

below close price for type (1) days
- 3. Average Volume type (5) days average volume type (10000) lots
- 4. Last Done Price select (more than) type (0.3)
- 5. Moving Average Below Close select (MA) type (10) below close
- 6. Moving Average Bullish Crossover select (MA) type (5) crossed above select (MA) type (10)
- > click Save Template > Create New Template type (Non-Shariah Up-Trending Stocks) > click Create Click Save Template As > select Non-Shariah Up Trending
- > click Screen Now (may take a few minutes) Sort By: Select (Vol) Select (Desc)
- Mouse over stock name > Charts > click C2 Charts tab

#### **TIME DOTCOM BERHAD (5031)**

C<sup>2</sup> Chart





#### **MALAKOFF CORPORATION BERHAD (5264)**

C<sup>2</sup> Chart





#### **CHIN HIN GROUP BERHAD (5273)**

C<sup>2</sup> Chart







poltronafrau.com











#### Price & Total Shareholder Return (as at Yesterday)

Fundamental Analysis

**DEFINITION:** Share price of a company trading at a lower price as compared to its fundamentals (FA) such as financial performance and dividend, allowing it to be attractive to value investors.

**CHART GUIDE**: Total Shareholder Return (TSR) combines share price appreciation and dividend distributions paid to show the total return to the shareholder expressed as a percentage.

### SHAREINVESTOR WEBPR Step-by-step GUIDE

ShareInvestor WebPro > Screener > Market Screener (FA & TA) >

select BURSA > add criteria

- > click Add Criteria
- Fundamental Analysis Conditions tab (i) Price Earnings Ratio
   Fundamental Analysis Conditions tab (ii) CAOB of Nat 5 and 1 a
- Fundamental An