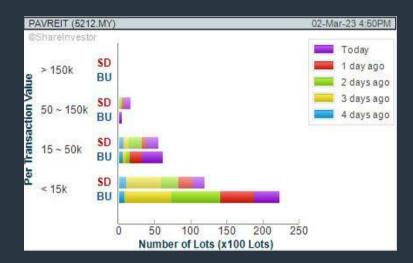

#### **PAVILION REAL ESTATE INV TRUST (5212)**

#### C<sup>2</sup> Chart

#### Analysis

#### Price & Volume Distribution Charts (Over 5 trading days as at Yesterday)

**Technical Analysis** 

**DEFINITION:** Stocks with Technical Analysis showing Bullish Momentum and Price Uptrend

CHART GUIDE: Volume Distribution Chart is a statistical interpretation of the current sentiment on each stock in graphical format. The highest bar categorized as >150k is likely to be traded by institutions or super dealers, while the lowest bar categorized as <15k usually represents retail investors. "Buy Up" refers to more buyers snatching up the lots queued at selling price. "Sell Down" refers to sellers selling their shares to the buying queue.

SHAREINVESTOR **WEBPR** step-by-step

ShareInvestor WebPro > Screener > Market Screener (FA & TA) > select BURSA > add criteria

- > click Add Criteria
- · Fundamental Analysis Conditions tab >select (i) Revenue
- Technical Analysis Conditions tab select (ii) Moving Average
- Technical Analysis Conditions tab select (iii) Average Volume
- Prices & Other Conditions tab > select (iv) Last Done Price Technical Analysis Conditions tab select (v) Moving Average
- Technical Analysis Conditions tab select (v) Moving Average