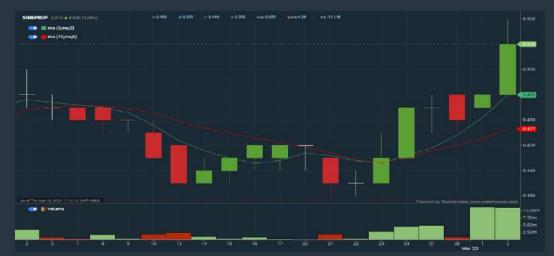

#### **SIME DARBY PROPERTY BERHAD (5288)** C<sup>2</sup> Chart

#### SIME DARBY PROPERTY BERHAD (5288.MY)

#### **SIMEPROP**

Price updated at 02 Mar 2023 16:59

| Last: <b>0.510</b> | Change: <b>+0.020</b>    | Volume: <b>110,849</b>      |
|--------------------|--------------------------|-----------------------------|
| Last: U.5 IU       | Change (%): <b>+4.08</b> | Range: <b>0.490 - 0.520</b> |

TA Scanner Results based on historical data up to 02 Mar 2023

| Condition                                                                 | Signal | Explanation                                                                                                                                                                            |
|---------------------------------------------------------------------------|--------|----------------------------------------------------------------------------------------------------------------------------------------------------------------------------------------|
| Bollinger Band: Bullish<br>Long Term Volatility<br>Breakout and Trending  | Long   | <ol> <li>Close price above upper bollinger<br/>band(33,1).</li> <li>Volume above average volume(50).</li> <li>Average volume(50) is above 300,000.</li> </ol>                          |
| Bollinger Band: Bullish<br>Short Term Volatility<br>Breakout and Trending | Long   | <ol> <li>Close price above upper bollinger<br/>band(33,1).</li> <li>Volume above average volume(10).</li> <li>Average volume(10) is above 300,000.</li> </ol>                          |
| Candlestick: Bullish<br>Harami                                            | Long   | Bullish: Harami                                                                                                                                                                        |
| Volume: 10 Days large<br>value Buy Up trade                               | Long   | 1. 150K value Buy Up greater than Sell<br>Down by 20% for 10 days.<br>2. 50K-100K value Buy Up greater than<br>Sell Down by 20% for 10 days.<br>3. Average volume(10) is above 1000000 |
| Volume: 5 Days large value<br>Buy Up trade                                | Long   | 1. 150K value Buy Up greater than Sell<br>Down by 20% for 5 days.<br>2. 50K-100K value Buy Up greater than<br>Sell Down by 20% for 5 days.<br>3. Average volume(10) is above 1000000   |