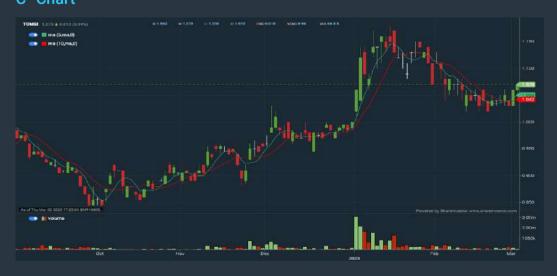

#### **TECK GUAN PERDANA BERHAD (7439)**

#### C<sup>2</sup> Chart

| TECGUAN (7439.MY) Period |            | Dividend Capital<br>Received Appreciation |        | Total Shareholder Return |          |
|--------------------------|------------|-------------------------------------------|--------|--------------------------|----------|
|                          | 5 Days     | 19                                        | +0.070 |                          | +3,90 %  |
| Short Term Return        | 10 Days    | *                                         | +0.010 | ľ                        | +0.54 %  |
|                          | 20 Days    | *                                         | -0.010 |                          | -0.54 %  |
|                          | 3 Months   |                                           | +0.530 |                          | +40.15 % |
| Medium Term Return       | 6 Months   | (*)                                       | +0.640 |                          | +52.49 % |
|                          | 1 Year     | 0.030                                     | +0.360 |                          | +26.17 % |
|                          | 2 Years    | 0.030                                     | +0.550 |                          | +44.62 % |
| Long Term Return         | 3 Years    | 0.030                                     | +0.730 |                          | +67.86 % |
|                          | 5 Years    | 0.030                                     | +0.650 |                          | +56.67 % |
| Annualised Return        | Annualised | *                                         | 28     | •                        | +9.39 %  |