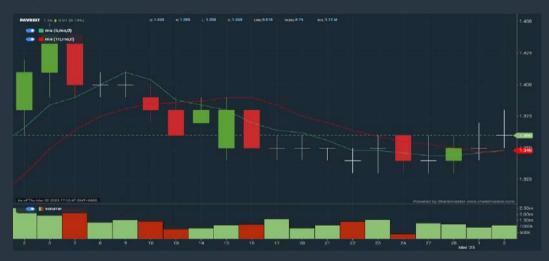

#### **PELIKAN INT. CORPORATION BERHAD (5231)** C<sup>2</sup> Chart

#### PELIKAN INT.CORPORATION BERHAD (5231.MY)