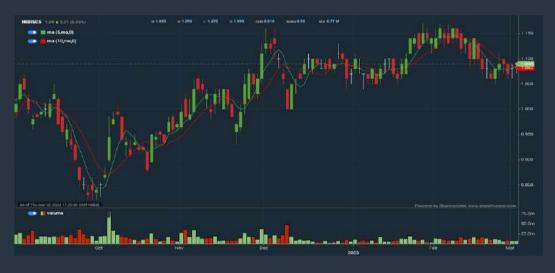

#### **EYE ON THE MARKETS**

This week, on Thursday (2Mar), the Ringgit closed at 4.4700 against the USD from 4.4545 on Monday (27Feb). Meanwhile, the Ringgit was 3.3286 to the Sing Dollar on Thursday (2Mar). On Monday (27Feb), the FBM KLCI opened at 1456.04. As at Friday (3Mar) 10:00am, the FBM KLCI is down 0.07 points for the week at 1455.97. Over in US, the overnight Dow Jones Industrial Average closed up 341.73 points (+1.05%) to 33,003.57 whilst the NASDAQ gained 83.50 points (+0.73%) to 11,462.98.

**KLCI 1 Year Chart** 