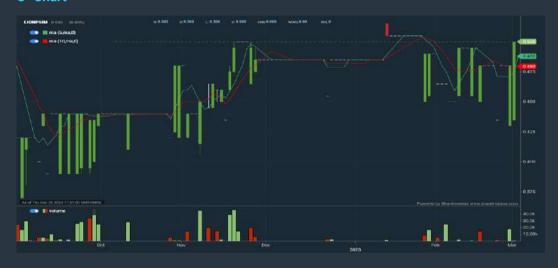

ons

- 1. Price Earnings Ratio select (less than) type (15) times now 2. CAGR of Net Earnings select (more than) type (10) % for the
- past type (3) financial year(s)
  3. Net Debt To Equity select (less than) type (1) for the past
- select (1) financial year(s)
- 4. Return On Equity (ROE) select (more than) type (10) % for the past select (1) financial year(s)
- > click Save Template > Create New Template type (Value Stock) > click Create
- > click Save Template as > select Value Companies > click Save
- > click Screen Now (may take a few minutes)
- Sort by: Select (PE Ratio) Select (Ascending)
- > Mouse over stock name > Factsheet > looking for Total Shareholder Return
- > Mouse over stock name > Charts > click C2 Charts tab.

#### **LION POSIM BERHAD (8486)**

#### C<sup>2</sup> Chart



#### Analysis 🖺

| LIONPSIM (84       | 186.MY)    |                                           |        |                          |          |  |
|--------------------|------------|-------------------------------------------|--------|--------------------------|----------|--|
| Period             |            | Dividend Capital<br>Received Appreciation |        | Total Shareholder Return |          |  |
|                    | 5 Days     | 9                                         | +0.020 |                          | +4,17 %  |  |
| Short Term Return  | 10 Days    | *                                         | +0.005 | 1                        | +1.01 %  |  |
|                    | 20 Days    | 9                                         | +0.010 | F                        | +2.04 %  |  |
|