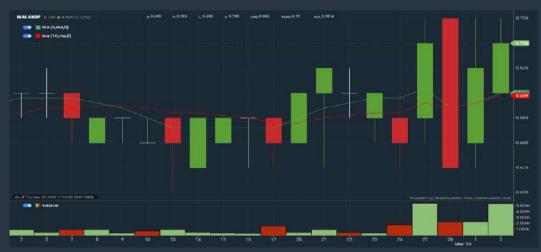

financial
- 2. Moving Average Below Close select (MA) type (20) below close price for type (1) days
- 3. Average Volume type (5) days average volume type (10000) lots
- 4. Last Done Price select (more than) type (0.3)
- 5. Moving Average Below Close select (MA) type (10) below close
- 6. Moving Average Bullish Crossover select (MA) type (5) crossed above select (MA) type (10)
- > click Save Template > Create New Template type (Non-Shariah Up-Trending Stocks) > click Create Click Save Template As > select Non-Shariah Up Trending
- > click Screen Now (may take a few minutes) Sort By: Select (Vol) Select (Desc)
- Mouse over stock name > Charts > click C2 Charts tab

#### **TIME DOTCOM BERHAD (5031)**

C<sup>2</sup> Chart





#### **MALAKOFF CORPORATION BERHAD (5264)**

C<sup>2</sup> Chart





#### **CHIN HIN GROUP BERHAD (5273)**

C<sup>2</sup> Chart







poltronafrau.com











#### Price & Total Shareholder Return (as at Yesterday)

Fundamental Analysis

**DEFINITION:** Share price of a company trading at a lower price as compared to its fundamentals (FA) such as financial performance and dividend, allowing it to be attractive to value investors.

**CHART GUIDE**: Total Shareholder Return (TSR) combines share price appreciation and dividend distributions paid to show the total return to the shareholder expressed as a percentage.

### SHAREINVESTOR WEBPR Step-by-step GUIDE

ShareInvestor WebPro > Screener > Market Screener (FA & TA) >

select BURSA > add criteria

- > click Add Criteria
- Fundamental Analysis Conditions tab (i) Price Earnings Ratio
   Fundamental Ana