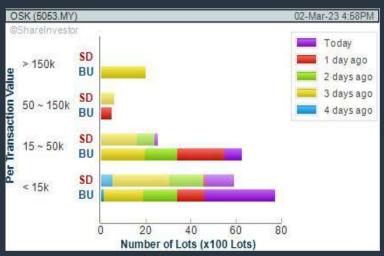

#### **OSK HOLDINGS BERHAD (5053)**

#### C<sup>2</sup> Chart

#### Price & Volume Distribution Charts (as at Yesterday)

**Technical Analysis** 

**DEFINITION:** Stocks with Technical Analysis showing 5-days & 10-days Moving Average Price below Close over past 1 days and with Volume Spike

CHART GUIDE: Volume Distribution Chart is a statistical interpretation of the current sentiment on each stock in graphical format. The highest bar categorized as >150k is likely to be traded by institutions or super dealers, while the lowest bar categorized as <15k usually represents retail investors. "Buy Up" refers to more buyers snatching up the lots queued at selling price. "Sell Down" refers to sellers selling their shares to the buying queue.