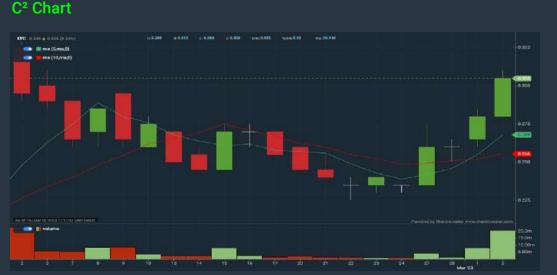

ear(s)
- 2. Average Volume type (1) days average volume greater than type
- 3. Last Done Price select (more than) type (0.3)
- 4. Is Shariah Compliant select Yes 5. RSI Overbought select RSI 1 above 99 for 1 days
- 6. Moving Average Below Close select (MA) type (10) below close
- 7. CCI Overbought select CCI (2) above (0) for (1) days
- > click Save Template > Create New Template type (Shariah Momentum Up Stocks) > click Create
- click Save Template as > select Shariah Momentum Up Stocks > click Save
- > click Screen Now (may take a few minutes)

Sort By: Select (Vol) Select (Desc)

or Volume Distribution

#### Analysis

#### **JADE MARVEL GROUP BERHAD (7043)**

#### C<sup>2</sup> Chart





#### **SMRT HOLDINGS BERHAD (0117)** C<sup>2</sup> Chart







#### LYC HEALTHCARE BERHAD (0075)











#### **STOCK MARKET DATA AT YOUR FINGERTIPS**

Powerful browser-based market analytics platform. Access from anywhere

#### **Portfolio** Management

- Profit & Loss Summary
- Stock Alert
- News & Events filtering
- Customizable column layout

#### 8 Markets Data

▶ Get access to data from Bursa, NYSE, Nasdaq, HKEX, SGX, IDX, SET & ASX

#### **Fundamental Analysis** $\circ$

#### **Financial Analysis Statement**

- Profit & Loss
- Balance Sheet
- Cash Flow Statement

Net Earnings Margin

High net profit margin of at least 20% for most recent year

- More than 20 Financial Ratios
- Dividend Analysis

**Financial Analysis** 

#### **Technical Charting**

▶ C² chart (Customisable & Comprehensive)

## **Brokers'**

Call

#### **Intrinsic Value Calculator**

#### **FactSheet**

- Key