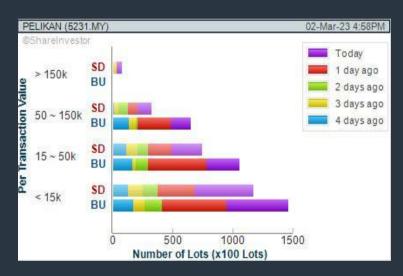

#### **PELIKAN INT. CORPORATION BERHAD (5231)** C<sup>2</sup> Chart

#### **LONG COMPANIES**

FRIDAY MAR 03 2023

**DEFINITION:** Top 9 stocks with Technical Analysis plus Pattern Matching by 60 pre-defined indicators by the system showing a higher probability of bullish sentiment on the share price.

ShareInvestor WebPro > Screener > Predefined TA Screens > select market BURSA > Most Long Signals > click Scan Results or mouse over each company

#### PELIKAN INT.CORPORATION BERHAD (5231.MY)

#### PELIKAN

Price updated at 02 Mar 2023 16:58

| Last: <b>0.645</b> | Change: <b>+0.005</b> | Volume: <b>193,564</b>      |
|--------------------|-----------------------|-----------------------------|
| Last: <b>0.043</b> | Change (%): +0.78     | Range: <b>0.620 - 0.670</b> |

TA Scanner Results based on historical data up to 02 Mar 2023

| Condition                                                          | Signal  | Explanation                                                                                                                                                                            |
|--------------------------------------------------------------------|---------|----------------------------------------------------------------------------------------------------------------------------------------------------------------------------------------|
| Accumulation Distribution:<br>Bullish Accumulation<br>Distribution | Long    | Accumulation distribution increasing for the last 7 days                                                                                                                               |
| Bollinger Band: High<br>Above Upper Bollinger<br>Band              | Neutral | <ol> <li>High above upper bollinger band(14,2).</li> <li>Average volume(5) is above 100,000.</li> </ol>                                                                                |
| CCI: Bearish CCI<br>Overbought And Reversing                       | Short   | 1. CCI(26) above 100 and CCI(26) 1 day ago increasing for the last 3 days. 2. CCI(26) below CCI(26) 1 day ago                                                                          |
| Donchian Channels: High<br>Above Upper Donchian<br>Channels        | Long    | High crossed above the upper Donchian<br>Channel(14,4)                                                                                                                                 |
| MA: Short Term Bullish<br>Moving Average Crossover                 | Long    | MA(10) crossed above MA(15) within the last 1 day.                                                                                                                                     |
| MACD: Bullish MACD<br>Crossover                                    | Long    | 1. MACD(12,26) diff line crossed above<br>the MACD(12,26) signal line.<br>2. MACD Histogram(12,26) is above 0.                                                                         |
| Price: New 52 Week High                                            | Long    | <ol> <li>Stock reach a new 52 week high.</li> <li>Average volume(30) is above 50000.</li> </ol>                                                                                        |
| Volume: 10 Days large<br>value Buy Up trade                        | Long    | 1. 150K value Buy Up greater than Sell<br>Down by 20% for 10 days.<br>2. 50K-100K value Buy Up greater than<br>Sell Down by 20% for 10 days.<br>3. Average volume(10) is above 1000000 |