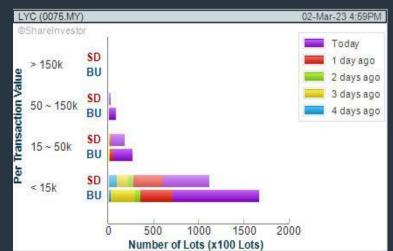

#### LYC HEALTHCARE BERHAD (0075) C<sup>2</sup> Chart

#### LYC HEALTHCARE BERHAD (0075)

CHART GUIDE: Volume Distribution Chart is a statistical interpretation of the current sentiment on each stock in graphical format. The highest bar categorized as >150k is likely to be traded by institutions or super dealers, while the lowest bar categorized as <15k usually represents retail investors. "Buy Up" refers to more buyers snatching up the lots queued at selling price. "Sell Down" refers to sellers selling their shares to the buying queue