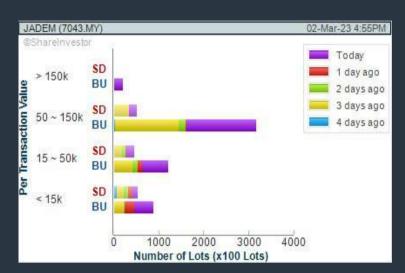

#### Price & Volume Distribution Charts (as at Yesterday)

**Technical Analysis** 

**DEFINITION:** Shariah compliant stocks with Technical Analysis showing Bullish Momentum and Price Uptrend. The share price closed at the highest price yesterday. The typical price was higher than the previous day's typical price.

CHART GUIDE: Volume Distribution Chart is a statistical interpretation of the current sentiment on each stock in graphical format. The highest bar categorized as >150k is likely to be traded by institutions or super dealers, while the lowest bar categorized as <15k usually represents retail investors. "Buy Up" refers to more buyers snatching up the lots queued at selling price. "Sell Down" refers to sellers selling their shares to the buying queue.

#### **JADE MARVEL GROUP BERHAD (7043)**