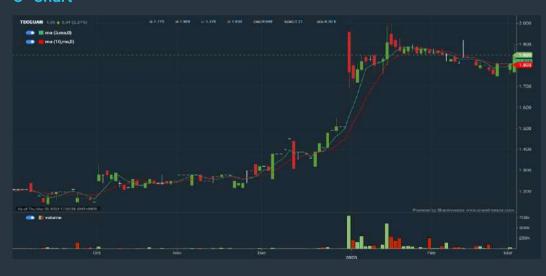

#### **TOMEI CONSOLIDATED BERHAD (7230)**

#### C<sup>2</sup> Chart

| ГОМЕІ (7230.       | MY)        |                      |                         |                          |          |  |
|--------------------|------------|----------------------|-------------------------|--------------------------|----------|--|
| Period             |            | Dividend<br>Received | Capital<br>Appreciation | Total Shareholder Return |          |  |
|                    | 5 Days     | *                    | +0 (00)                 | 1                        | +2.88 %  |  |
| Short Term Return  | 10 Days    |                      | +0.030                  | ı                        | +2.88 %  |  |
|                    | 20 Days    | *                    | e.                      |                          | \$0      |  |
|                    | 3 Months   |                      | +0.115                  |                          | +12.04 9 |  |
| Medium Term Return | 6 Months   |                      | +0.060                  | 1                        | +5.94 %  |  |
|                    | 1 Year     | 0.030                | 4.010                   | I                        | +1.85 %  |  |
|                    | 2 Years    | 0.050                | +0.235                  |                          | +34.13 9 |  |
| Long Term Return   | 3 Years    | 0.050                | +0.600                  |                          | +138,30  |  |
|                    | 5 Years    | 0.070                | +0.410                  |                          | +12.73*  |  |
| Annualised Return  | Annualised |                      |                         |                          | +11.55 9 |  |