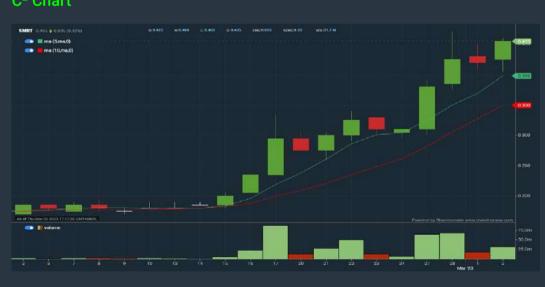

#### Price & Volume Distribution Charts (as at Yesterday)

**Technical Analysis** 

**DEFINITION:** Shariah compliant stocks with Technical Analysis showing Bullish Momentum and Price Uptrend. The share price closed at the highest price yesterday. The typical price was higher than the previous day's typical price.

#### **SMRT HOLDINGS BERHAD (0117)** C<sup>2</sup> Chart