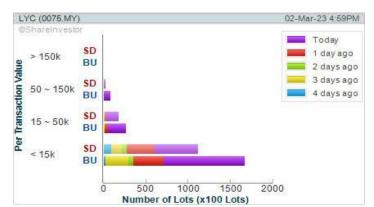

#### Price & Volume Distribution Charts (as at Yesterday)

**Technical Analysis** 

DEFINITION: Shariah compliant stocks with Technical Analysis showing 5-days & 10-days Moving Average Price below Yesterday's Close over past 3 days and with Volume Spike.

CHART GUIDE: Volume Distribution Chart is a statistical interpretation of the current sentiment on each stock in graphical format. The highest bar categorized as >150k is likely to be traded by institutions or super dealers, while the lowest bar categorized as <15k usually represents retail investors. "Buy Up" refers to more buyers snatching up the lots queued at selling price. "Sell Down" refers to sellers selling their shares to the buying queue

#### LYC HEALTHCARE BERHAD (0075) C<sup>2</sup> Chart