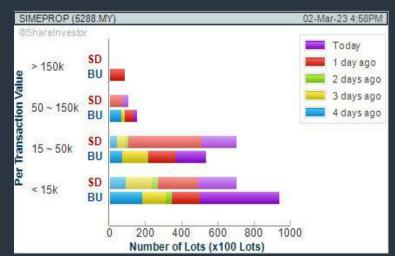

#### **SIME DARBY PROPERTY BERHAD (5288)** C<sup>2</sup> Chart

#### SIME DARBY PROPERTY BERHAD (5288.MY)

#### **SIMEPROP**

Price updated at 02 Mar 2023 16:59

| Last: <b>0.510</b> | Change: <b>+0.020</b>    | Volume: <b>110,849</b>      |
|--------------------|--------------------------|-----------------------------|
| Last: U.5 IU       | Change (%): <b>+4.08</b> | Range: <b>0.490 - 0.520</b> |

TA Scanner Results based on historical data up to 02 Mar 2023

| Condition                                                                 | Signal | Explanation                                                                                                                                                                            |
|---------------------------------------------------------------------------|--------|----------------------------------------------------------------------------------------------------------------------------------------------------------------------------------------|
| Bollinger Band: Bullish<br>Long Term Volatility<br>Breakout and Trending  | Long   | <ol> <li>Close price above upper bollinger<br/>band(33,1).</li> <li>Volume above average volume(50).</li> <li>Average volume(50) is above 300,000.</li> </ol>                          |
| Bollinger Band: Bullish<br>Short Term Volatility<br>Breakout and Trending | Long   | <ol> <li>Close price above upper bollinger<br/>band(33,1).</li> <li>Volume above average volume(10).</li> <li>Average volume(10) is above 300,000.</li> </ol>                          |
| Candlestick: Bullish<br>Harami                                            | Long   | Bullish: Harami                                                                                                                                                                        |
| Volume: 10 Days large<br>value Buy Up trade                               | Long   | 1. 150K value Buy Up greater than Sell<br>Down by 20% for 10 days.<br>2. 50K-100K value Buy Up greater than<br>Sell Down by 20% for 10 days.<br>3. Average volume(10) is above 1000000 |
| Volume: 5 Days large value<br>Buy Up trade                                | Long   | 1. 150K value Buy Up greater than Sell<br>Down by 20% for 5 days.<br>2. 50K-100K value Buy Up greater than<br>Sell Down by 20% for 5 days.<br>3. Average volume(10) is above 1000000   |