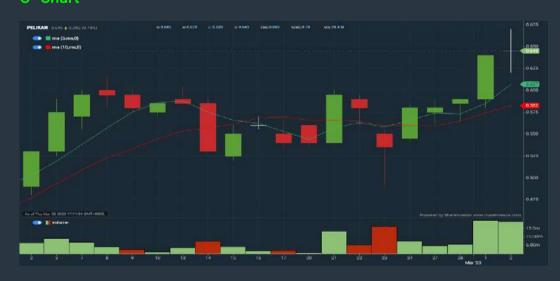

#### **PELIKAN INT. CORPORATION BERHAD (5231)** C<sup>2</sup> Chart

#### **LONG COMPANIES**

FRIDAY MAR 03 2023

**DEFINITION:** Top 9 stocks with Technical Analysis plus Pattern Matching by 60 pre-defined indicators by the system showing a higher probability of bullish sentiment on the share price.

ShareInvestor WebPro > Screener > Predefined TA Screens > select market BURSA > Most Long Signals > click Scan Results or mouse over each company

#### PELIKAN INT.CORPORATION BERHAD (5231.MY)

#### PELIKAN

Price updated at 02 Mar 2023 16:58

| Last: <b>0.645</b> | Change: <b>+0.005</b> | Volume: <b>193,564</b>      |
|--------------------|-----------------------|-----------------------------|
| Last: <b>0.043</b> | Change (%): +0.78     | Range: <b>0.620 - 0.670</b> |

TA Scanner Results based on historical data up to 02 Mar 2023

| Condition                                                          | Signal  | Explanation                                                                                                                                                                            |
|--------------------------------------------------------------------|---------|----------------------------------------------------------------------------------------------------------------------------------------------------------------------------------------|
| Accumulation Distribution:<br>Bullish Accumulation<br>Distribution | Long    | Accumulation distribution increasing for the last 7 days                                                                                                                               |
| Bollinger Band: High<br>Above Upper Bollinger<br>Band              | Neutral | <ol> <li>High above upper bollinger band(14,2).</li> <li>Average volume(5) is above 100,000.</li> </ol>                                                                                |
| CCI: Bearish CCI<br>Overbought And Reversing                       | Short   | 1. CCI(26) above 100 and CCI(26) 1 day ago increasing for the last 3 days. 2. CCI(26) below CCI(26) 1 day ago                                                                          |
| Donchian Channels: High<br>Above Upper Donchian<br>Channels        | Long    | High crossed above the upper Donchian<br>Channel(14,4)                                                                                                                                 |
| MA: Short Term Bullish<br>Moving Average Crossover                 | Long    | MA(10) crossed above MA(15) within the last 1 day.                                                                                                                                     |
| MACD: Bullish MACD<br>Crossover                                    | Long    | 1. MACD(12,26) diff line crossed above<br>the MACD(12,26) signal line.<br>2. MACD Histogram(12,26) is above 0.                                                                         |
| Price: New 52 Week High                                            | Long    | <ol> <li>Stock reach a new 52 week high.</li> <li>Average volume(30) is above 50000.</li> </ol>                                                                                        |
| Volume: 10 Days large<br>value Buy Up trade                        | Long    | 1. 150K value Buy Up greater than Sell<br>Down by 20% for 10 days.<br>2. 50K-100K value Buy Up greater than<br>Sell Down by 20% for 10 days.<br>3. Average volume(10) is above 1000000 |