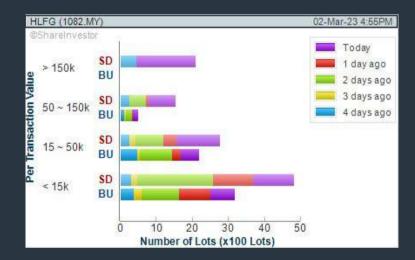

#### **HONG LEONG FINANCIAL GROUP BERHAD (1082)** C<sup>2</sup> Chart

#### Price & Volume Distribution Charts (Over 5 trading days as at Yesterday)

**Technical Analysis** 

**DEFINITION:** Stocks with Technical Analysis showing Bullish Momentum and Price Uptrend

CHART GUIDE: Volume Distribution Chart is a statistical interpretation of the current sentiment on each stock in graphical format. The highest bar categorized as >150k is likely to be traded by institutions or super dealers, while the lowest bar categorized as <15k usually represents retail investors. "Buy Up" refers to more buyers snatching up the lots queued at selling price. "Sell Down" refers to sellers selling their shares to the buying queue.

SHAREINVESTOR **WEBPR** step-by-step

ShareInvestor WebPro > Screener > Market Screener (FA & TA) > select BURSA > add criteria

- > click Add Criteria
- · Fundamental Analysis Conditions tab >select (i) Revenue
- Technical Analysis Conditions tab select (ii) Moving Average
- Technical Analysis Conditions tab select (iii) Average Volume
- Prices & Other Conditions tab > select (iv) Last Done Price Technical Analysis Conditions tab select (v) Moving Average
- Technical Analysis Conditions tab select (v) Moving Average