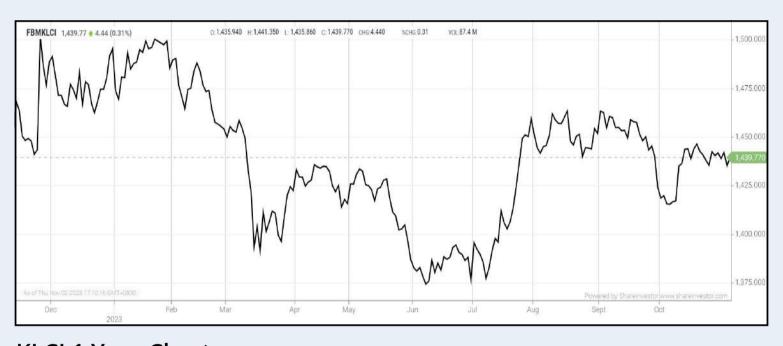

#### **EYE ON THE MARKETS**

On Thursday (02Nov), the Ringgit closed at 4.7530 against the USD and 3.4794 to the Sing Dollar. On Monday (300ct), the FBM KLCI opened at 1440.04. As at Thursday (02Nov) 5:00pm, the FBM KLCI closed down 0.27 points at 1439.77. Over in US, the overnight Dow Jones Industrial Average closed up 564.50 points (+1.70%) to 33,839.08 whilst the NASDAQ added 232.72 points (+1.78%) to 13,294.19.

**KLCI 1 Year Chart** 