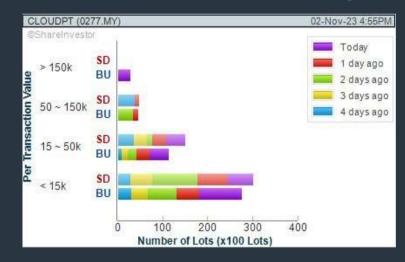

#### **CLOUDPOINT TECHNOLOGY BERHAD (0277)**

C<sup>2</sup> Chart

CHART GUIDE: Volume Distribution Chart is a statistical interpretation of the current sentiment on each stock in graphical format. The highest bar categorized as >150k is likely to be traded by institutions or super dealers, while the lowest bar categorized as <15k usually represents retail investors. "Buy Up" refers to more buyers snatching up the lots queued at selling price. "Sell Down" refers to sellers selling their shares to the buying queue