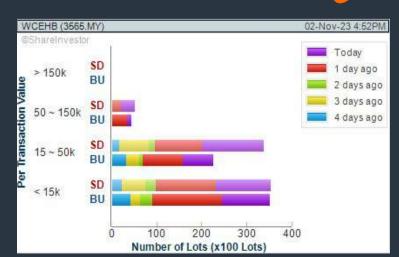

#### **WCE HOLDINGS BERHAD (3565)**

#### C<sup>2</sup> Chart

Disclaimer: The information on this page is provided as a service to readers. It does not constitute financial advice and/or any investment recommendations. Past performance is not indicative of future

CHART GUIDE: Volume Distribution Chart is a statistical interpretation of the current sentiment on each stock in graphical format. The highest bar categorized as >150k is likely to be traded by institutions or super dealers, while the lowest bar categorized as <15k usually represents retail investors. "Buy Up" refers to more buyers snatching up the lots queued at selling price. "Sell Down" refers to sellers selling their shares to the buying queue.