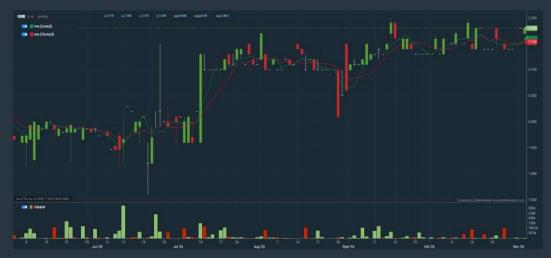

#### **IGB BERHAD (5606)**

#### C<sup>2</sup> Char

| IGBB (5606.        | MY)       |                                        |        |                         |         |
|--------------------|-----------|----------------------------------------|--------|-------------------------|---------|
| Periot             |           | Dividend Received Capital Appreciation |        | Total Shareholder Résum |         |
|                    | 5 Days    | 8                                      | 400    |                         | +055%   |
| Stort Term Return  | 10 Cays   | ×                                      | 8      |                         | 81      |
|                    | 29 Caps   |                                        | 4/30   |                         | +215%   |
| Medium Term Return | 3 World's | ×                                      | 400    | l                       | +281%   |
|                    | SWorts    | 2                                      | 420    | - 1                     | +11,22% |
|                    | files     | 8                                      | 450    |                         | CENTS.  |
|                    | 1 han     | £150                                   | 496    |                         | 42.89%  |
| Long Term Return   | Den       | 128                                    | +1.631 |                         | -9125   |
|                    | 57ean     | 658                                    | +6002  |                         | 40.0%   |
| Annualised Return  | Amusiked  |                                        |        |                         | 49.49%  |