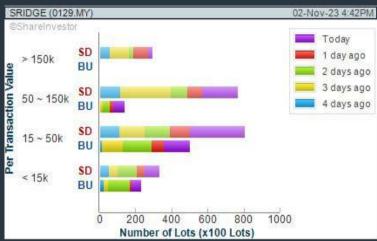

#### **SILVER RIDGE HOLDINGS BERHAD (0129)**

C<sup>2</sup> Chart

CHART GUIDE: Volume Distribution Chart is a statistical interpretation of the current sentiment on each stock in graphical format. The highest bar categorized as >150k is likely to be traded by institutions or super dealers, while the lowest bar categorized as <15k usually represents retail investors. "Buy Up" refers to more buyers snatching up the lots queued at selling price. "Sell Down" refers to sellers selling their shares to the buying queue.