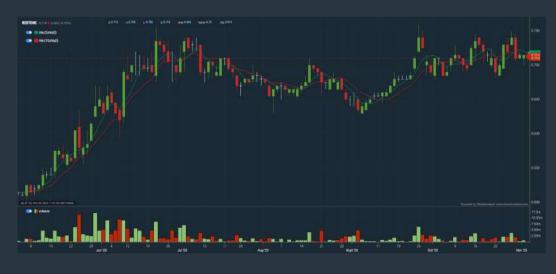

#### **REDTONE DIGITAL BERHAD (0032)**

#### C<sup>2</sup> Chart

| Period            |          | Dividend Received | Capital Appreciation | Total Shareholder Retarn |          |
|-------------------|----------|-------------------|----------------------|--------------------------|----------|
|                   | 5 Days   | 뱂                 | 400                  | 1                        | 2114     |
| Short Term Return | 11 Cays  | Et.               | 460                  |                          | 4398     |
|                   | 2K Clays | N.                | 433                  | 1                        | QES      |
| Median Term Artum | 1 Norths | et.               | 40%                  |                          | 445      |
|                   | Ellorits | et.               | 438                  | -                        | 49219    |
|                   | Titas    | 62                | +0.288               | -                        | -97M     |
|                   | 2'68     | 70.               | 4.01                 | •                        | +22.41.5 |
| Long Term Return  | 3 Years  | 25                | 436                  | 2                        | +(2.4)   |
|                   | 51688    | 60%               | 446                  | 2                        | 4048     |
| Anulied Retin     | Ampliet  | 25                |                      |                          | 400.343  |