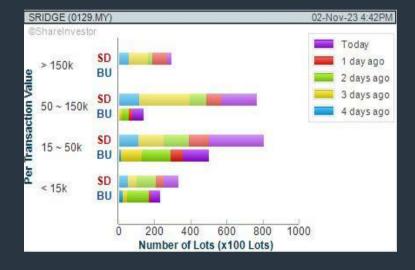

CHART GUIDE: Volume Distribution Chart is a statistical interpretation of the current sentiment on each stock in graphical format. The highest bar categorized as >150k is likely to be traded by institutions or super dealers, while the lowest bar categorized as <15k usually represents retail investors. "Buy Up" refers to more buyers snatching up the lots queued at selling price. "Sell Down" refers to sellers selling their shares to the buying queue

#### **SILVER RIDGE HOLDINGS BERHAD (0129)**

C<sup>2</sup> Chart