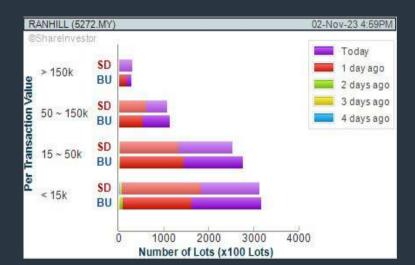

# RANHILL UTILITIES BERHAD (5272.MY)

#### **RANHILL**

Price updated at 02 Nov 2023 16:59

| Last: <b>0.785</b> | Change: <b>+0.050</b>    | Volume: <b>752,680</b>      |
|--------------------|--------------------------|-----------------------------|
| Last: <b>0.765</b> | Change (%): <b>+6.80</b> | Range: <b>0.735 - 0.820</b> |