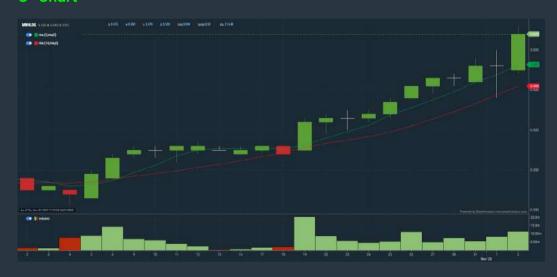

#### **Key Statistics with Total Shareholder Returns**

| Period             |            | Dividend Received | Capital Appreciation | Total Shareholder Return |           | MNHLDG (0245.MY)                | 02-Nov-23 4:58PM                |
|--------------------|------------|-------------------|----------------------|--------------------------|-----------|---------------------------------|---------------------------------|
|                    | 5 Days     | 181               | +0.005               | -                        | +19.54 %  | @ShareInvestor                  | Today                           |
| Short Term Return  | 10 Days    | 840               | +0.150               |                          | +40.54 %  | > 150K BU                       | 1 day ago 2 days ago 3 days ago |
|                    | 20 Days    | (4)               | +0.200               |                          | +62.50 %  | 50 ~ 150k BU                    | 4 days ago                      |
|                    | 3 Nonths   | 181               | +0.225               |                          | +76.27 %  | 15 ~ 50k BU                     |                                 |
| Medium Term Return | 6 Nonths   | SE:               | +0.200               |                          | +62.50 %  | 5                               |                                 |
|                    | 1 Year     | 120               | +0.310               |                          | +147.52 % | BU BU                           |                                 |
| Annualised Return  | Annualised | 850               | 8                    |                          | +147.62 % | 0 200 400<br>Number of Lots (x1 | 600 800<br>00 Lots)             |