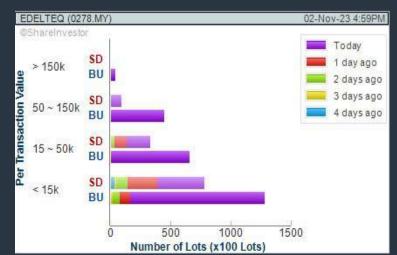

#### **EDELTEQ HOLDINGS BERHAD (0278)**

C<sup>2</sup> Chart

Disclaimer: The information on this page is provided as a service to readers. It does not constitute financial advice and/or any investment recommendations. Past performance is not indicative of future

CHART GUIDE: Volume Distribution Chart is a statistical interpretation of the current sentiment on each stock in graphical format. The highest bar categorized as >150k is likely to be traded by institutions or super dealers, while the lowest bar categorized as <15k usually represents retail investors. "Buy Up" refers to more buyers snatching up the lots queued at selling price. "Sell Down" refers to sellers selling their shares to the buying queue