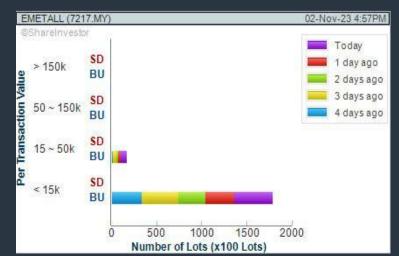

CHART GUIDE: Volume Distribution Chart is a statistical interpretation of the current sentiment on each stock in graphical format. The highest bar categorized as >150k is likely to be traded by institutions or super dealers, while the lowest bar categorized as <15k usually represents retail investors. "Buy Up" refers to more buyers snatching up the lots queued at selling price. "Sell Down" refers to sellers selling their shares to the buying queue

# EONMETALL GROUP BERHAD (7217) C<sup>2</sup> Chart

**Disclaimer:** The information on this page is provided as a service to readers. It does not constitute financial advice and/or any investment recommendations. Past performance is not indicative of future results. We assume no liability for damages resulting from or arising out of the use of such information. It would be best if you did your own research to make your personal investment decisions wisely or consult a licenced investment advisor.