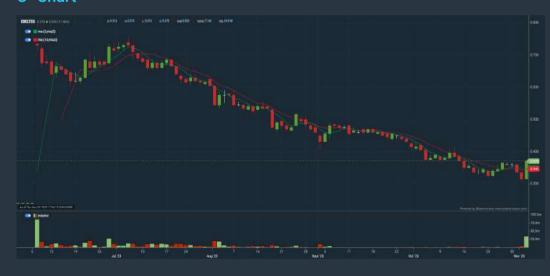

times now 2. CAGR of Net Earnings select (more than) type (10) % for the past type (3) financial year(s)
- 3. Net Debt To Equity select (less than) type (1) for the past select (1) financial year(s)
- 4. Return On Equity (ROE) select (more than) type (10) % for the past select (1) financial year(s)
- > click Save Template > Create New Template type (Value Stock) > click Create
- > click Save Template as > select Value Companies > click Save
- > click Screen Now (may take a few minutes)
- Sort by: Select (PE Ratio) Select (Ascending)
- > Mouse over stock name > Factsheet > looking for
- > Mouse over stock name > Charts > click C2 Charts tab.

#### **SYNERGY HOUSE BERHAD (0279)**

#### C<sup>2</sup> Chart



# Analysis 🕦



#### **EDELTEQ HOLDINGS BERHAD (0278)**

#### C<sup>2</sup> Chart







#### **SUNMOW HOLDING BERHAD (03050)**

#### C<sup>2</sup> Chart





| SUNMOW (          | SUNMOW (03050.MY) |                  |                     |                          |         |  |
|-------------------|-------------------|------------------|---------------------|--------------------------|---------|--|
| Period            |                   | Dindent Received | Capita Appreciation | Total Stoakholder Teturn |         |  |
|                   | 50as              | -                |                     |                          | 61      |  |
| Stort Tem Reserv  | 11 Cays           | А                | 431                 | _                        | 4273%   |  |
|                   | 20 Cayo           |                  | 430                 | _                        |