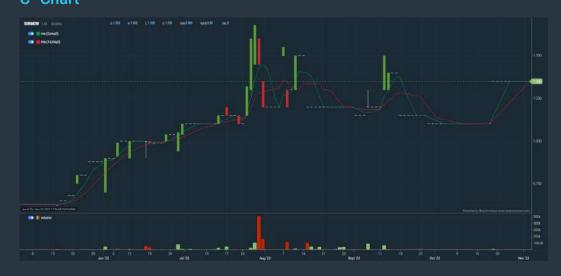

e past type (3) financial year(s)
- 3. Net Debt To Equity select (less than) type (1) for the past select (1) financial year(s)
- 4. Return On Equity (ROE) select (more than) type (10) % for the past select (1) financial year(s)
- > click Save Template > Create New Template type (Value Stock) > click Create
- > click Save Template as > select Value Companies > click Save
- > click Screen Now (may take a few minutes)
- Sort by: Select (PE Ratio) Select (Ascending)
- > Mouse over stock name > Factsheet > looking for
- > Mouse over stock name > Charts > click C2 Charts tab.

#### **SYNERGY HOUSE BERHAD (0279)**

#### C<sup>2</sup> Chart



# Analysis 🕦



#### **EDELTEQ HOLDINGS BERHAD (0278)**

#### C<sup>2</sup> Chart







#### **SUNMOW HOLDING BERHAD (03050)**

#### C<sup>2</sup> Chart





| SUNMOW (          | SUNMOW (03050.MY) |                  |                     |                          |         |  |
|-------------------|-------------------|------------------|---------------------|--------------------------|---------|--|
| Period            |                   | Dindent Received | Capita Appreciation | Total Stoakholder Teturn |         |  |
|                   | 50as              | -                |                     |                          | 61      |  |
| Stort Tem Reserv  | 11 Cays           | А                | 431                 | _                        | 4273%   |  |
|                   | 20 Cayo           |                  | 430                 | _                        | 427%    |  |
|                   | Mints             |