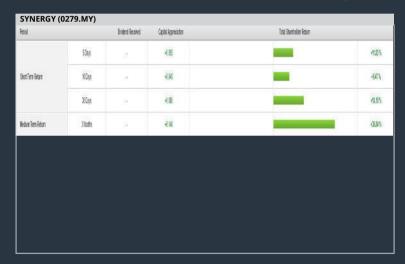

#### **SYNERGY HOUSE BERHAD (0279)**

#### C<sup>2</sup> Chart

#### Price & Total Shareholder Return (as at Yesterday)

**Fundamental Analysis** 

**DEFINITION:** Share price of a company trading at a lower price as compared to its fundamentals (FA) such as financial performance and dividend, allowing it to be attractive to value investors.

**CHART GUIDE**: Total Shareholder Return (TSR) combines share price appreciation and dividend distributions paid to show the total return to the shareholder expressed as a percentage.