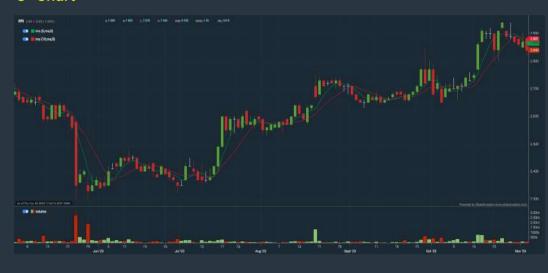

#### **GAS MALAYSIA BERHAD (5209)**

#### C<sup>2</sup> Chart

| Period             |          | Dividend Received | Capital Approciation | Total Shareholder Return | Total Shareholder Return |  |
|--------------------|----------|-------------------|----------------------|--------------------------|--------------------------|--|
|                    | 5 Days   | 18                | AN                   | <b>=</b>                 | পট্ন?                    |  |
| Short Term Fedum   | NCap     | 84                | 4274                 |                          | 485                      |  |
|                    | Müsp     | 9                 | AIN .                |                          | 42.0%                    |  |
|                    | 3 Norths | 19                | 40300                |                          | +1254%                   |  |
| Nedion Tenn Return | E Norths | 84                | 4M                   | 1                        | 4128%                    |  |
|                    | Plat     | 12                | -OM                  |                          | +231%                    |  |
|                    | 2168     | 003               | 4074                 |                          | 42.65 %                  |  |
| Long Term Return   | 31688    | 026               | 473L                 |                          | 47.85                    |  |
|                    | 51688    | 050               | #05W                 |                          | -38.03                   |  |
| Annalised Seturn   | Amusined | (H                | a l                  | <b>-</b>                 | +641%                    |  |