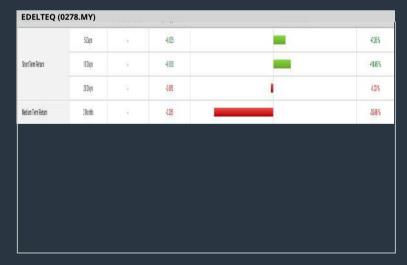

#### **EDELTEQ HOLDINGS BERHAD (0278)**

#### C<sup>2</sup> Chart

#### Price & Total Shareholder Return (as at Yesterday)

**Fundamental Analysis** 

**DEFINITION:** Share price of a company trading at a lower price as compared to its fundamentals (FA) such as financial performance and dividend, allowing it to be attractive to value investors.

**CHART GUIDE**: Total Shareholder Return (TSR) combines share price appreciation and dividend distributions paid to show the total return to the shareholder expressed as a percentage.