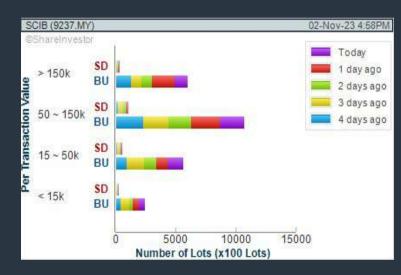

#### **SARAWAK CONSOLIDATED IND BERHAD (9237)** C<sup>2</sup> Chart

CHART GUIDE: Volume Distribution Chart is a statistical interpretation of the current sentiment on each stock in graphical format. The highest bar categorized as >150k is likely to be traded by institutions or super dealers, while the lowest bar categorized as <15k usually represents retail investors. "Buy Up" refers to more buyers snatching up the lots queued at selling price. "Sell Down" refers to sellers selling their shares to the buying queue