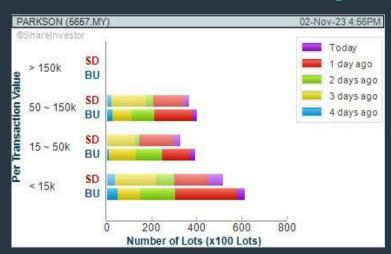

#### **PARKSON HOLDINGS BERHAD (5657)**

C<sup>2</sup> Chart

Disclaimer: The information on this page is provided as a service to readers. It does not constitute financial advice and/or any investment recommendations. Past performance is not indicative of future results. We assume no liability for damages resulting from or arising out of the use of such information. It would be best if you did your own research to make your personal investment decisions wisely or consult a licenced investment advisor.

CHART GUIDE: Volume Distribution Chart is a statistical interpretation of the current sentiment on each stock in graphical format. The highest bar categorized as >150k is likely to be traded by institutions or super dealers, while the lowest bar categorized as <15k usually represents retail investors. "Buy Up" refers to more buyers snatching up the lots queued at selling price. "Sell Down" refers to sellers selling their shares to the buying queue