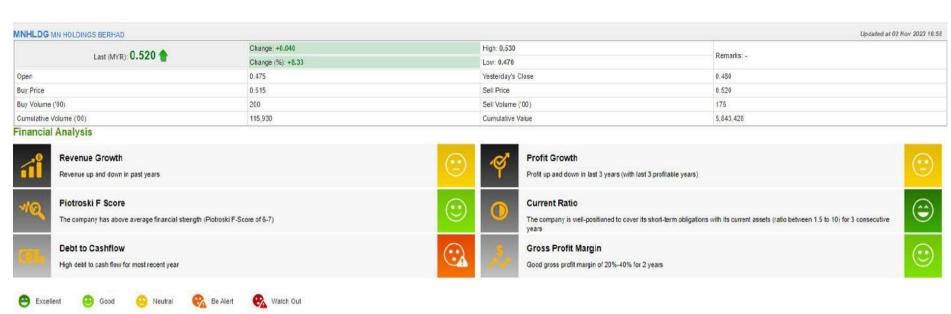

#### **COMPANY BACKGROUND**

**COMPANY SPOTLIGHT** 

MN Holdings Berhad operates as a solution provider for infrastructure utilities construction industries, especially in the power industry. The Company provides substation engineering services and maintenance works for electrical power system and components in substations. It also partners with world renowned product manufacturers for distribution of power control systems and components for substations.

#### **Key Statistics with Total Shareholder Returns**

| Period             |            | Dividend Received | Capital Appreciation | Total Shareholder Return |           | MNHLDG (0245.MY)                | 02-Nov-23 4:58PM                |
|--------------------|------------|-------------------|----------------------|--------------------------|-----------|---------------------------------|---------------------------------|
|                    | 5 Days     | 181               | +0.005               | -                        | +19.54 %  | @ShareInvestor                  | Today                           |
| Short Term Return  | 10 Days    | 840               | +0.150               |                          | +40.54 %  | > 150K BU                       | 1 day ago 2 days ago 3 days ago |
|                    | 20 Days    | (4)               | +0.200               |                          | +62.50 %  | 50 ~ 150k BU                    | 4 days ago                      |
|                    | 3 Nonths   | 181               | +0.225               |                          | +76.27 %  | 15 ~ 50k BU                     |                                 |
| Medium Term Return | 6 Nonths   | SE:               | +0.200               |                          | +62.50 %  | 5                               |                                 |
|                    | 1 Year     | 120               | +0.310               |                          | +147.52 % | BU BU                           |                                 |
| Annualised Return  | Annualised | 850               | 8                    |                          | +147.62 % | 0 200 400<br>Number of Lots (x1 | 600 800<br>00 Lots)             |