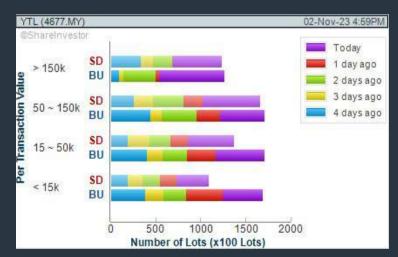

#### YTL CORPORATION BERHAD (4677)

#### C<sup>2</sup> Chart

CHART GUIDE: Volume Distribution Chart is a statistical interpretation of the current sentiment on each stock in graphical format. The highest bar categorized as >150k is likely to be traded by institutions or super dealers, while the lowest bar categorized as <15k usually represents retail investors. "Buy Up" refers to more buyers snatching up the lots queued at selling price. "Sell Down" refers to sellers selling their shares to the buying queue.