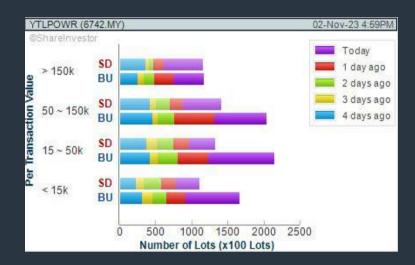

#### YTL POWER INTERNATIONAL BERHAD (6742)

#### C<sup>2</sup> Chart

CHART GUIDE: Volume Distribution Chart is a statistical interpretation of the current sentiment on each stock in graphical format. The highest bar categorized as >150k is likely to be traded by institutions or super dealers, while the lowest bar categorized as <15k usually represents retail investors. "Buy Up" refers to more buyers snatching up the lots queued at selling price. "Sell Down" refers to sellers selling their shares to the buying queue.