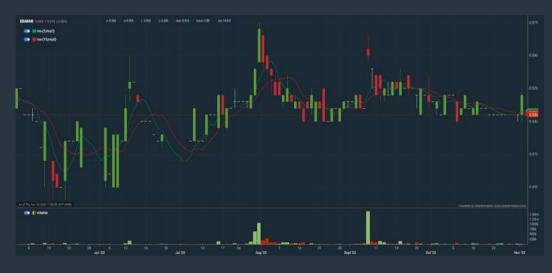

#### **EDARAN BERHAD (5036)**

#### C<sup>2</sup> Chart

| Period             |         | Dividend Received Capital Approciation |      | Total Standroldes Retarn |        |
|--------------------|---------|----------------------------------------|------|--------------------------|--------|
|                    | 5 Days  | 3.8                                    | 88   |                          | 68     |
| Short Team Return  | N/Cap   | 98                                     | 406  | 1                        | 4985   |
|                    | 20 Capt | 18                                     | 141  |                          | 107    |
| Medium Tene Return | Storts  | 100                                    | 405  |                          | 888    |
|                    | Ellorin | 89                                     | 4121 | 100                      | 388    |
|                    | 1162    | 8 <del>1</del>                         | 400  | 1                        | 4845   |
|                    | 21688   | 005                                    | 4315 | _                        | uss    |
| Long Term Perturn  | 3/688   | 0053                                   | 4m   |                          | 47.85% |
|                    | 51688   | 6063                                   | 465  | •                        | +5,26% |
| Ansaled Retan      | Amaled  | 94                                     | ist. | ľ                        | 485    |