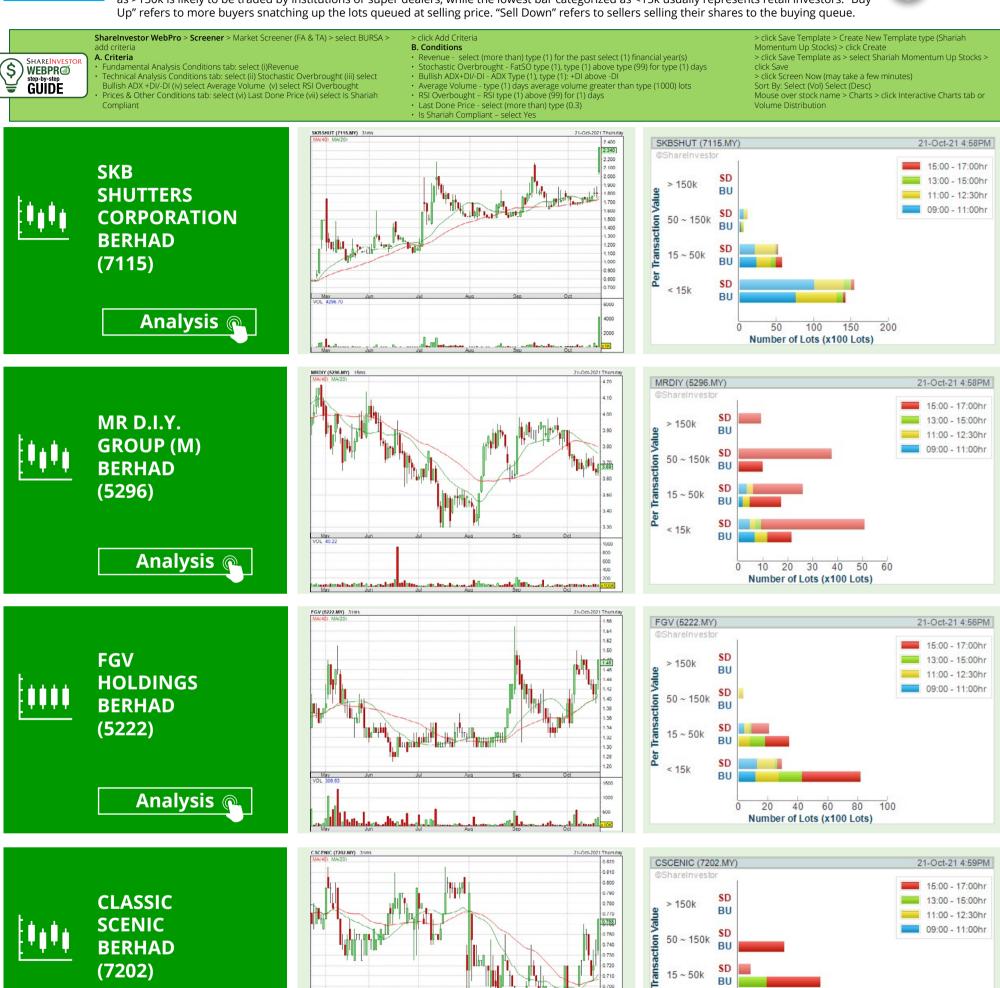

# **SHARIAH MOMENTUM UP STOCKS**

# Price & Volume Distribution Charts (as at Yesterday)

**Technical Analysis** 

**Chart Guide** 

Shariah compliant stocks with Technical Analysis showing Bullish Momentum and Price Uptrend. The share price closed at the highest price yesterday. Both the highest and lowest price were higher than the previous day's highest and lowest price.

Volume Distribution Chart is a statistical interpretation of the current sentiment on each stock in graphical format. The highest bar categorized as >150k is likely to be traded by institutions or super dealers, while the lowest bar categorized as <15k usually represents retail investors. "Buy