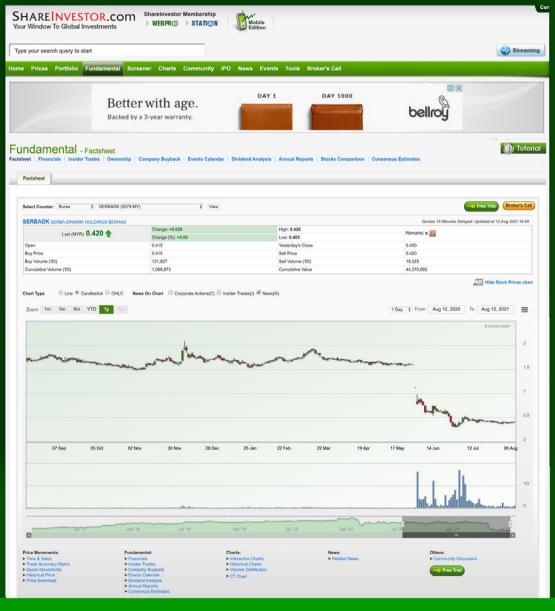

# **Shariah Top Actives**

| (as at resteruay) |            |           |  |  |
|-------------------|------------|-----------|--|--|
| Name              | Price (RM) | Volume    |  |  |
| KANGER [S]        | 0.050      | 1,308,587 |  |  |
| SERBADK [S]       | 0.370      | 808,417   |  |  |
| SUPERMX [S]       | 2.050      | 783,440   |  |  |
| JADI [S]          | 0.110      | 484,521   |  |  |
| HIAPTEK [S]       | 0.650      | 454,815   |  |  |
| MACPIE [S]        | 0.125      | 435,320   |  |  |
| MYEG [S]          | 1.040      | 418,689   |  |  |
| KAB [S]           | 0.415      | 381,671   |  |  |
| LIONIND [S]       | 0.880      | 376,377   |  |  |
| CHEETAH [S]       | 0.270      | 358,633   |  |  |

# **SHARIAH HOT STOCKS**

# **Price & Volume Distribution Charts** (as at Yesterday)

Shariah compliant stocks with Technical Analysis showing the closing price Yesterday is higher than previous closing price and Definition 5-days Moving Average Price with Volume Spike