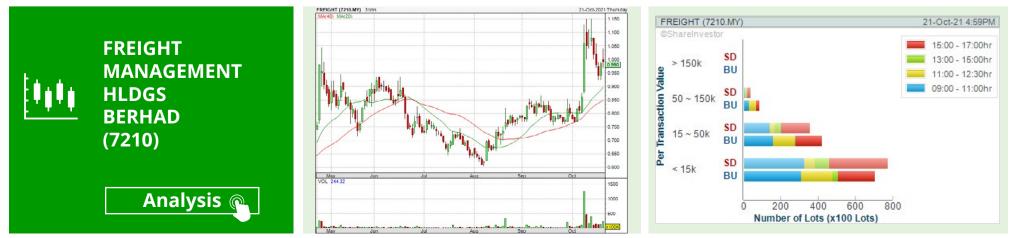

# **SHARIAH HOT STOCKS**

# **Price & Volume Distribution Charts** (as at Yesterday)

Shariah compliant stocks with Technical Analysis showing the closing price Yesterday is higher than previous closing price and Definition 5-days Moving Average Price with Volume Spike