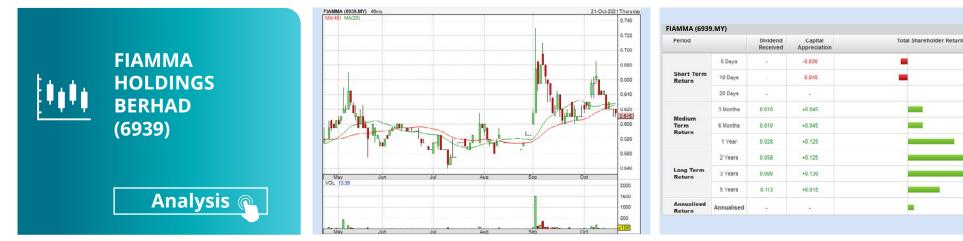

#### **GROWTH STOCKS** Price & Total Shareholder Return (as at Yesterday)

**Fundamental Analysis** 

**GROWTH STOCKS** 15

SHAREINVEST

GUIDE

\$

A growth company is any company whose business generates significant positive cash flows or earnings which increase at significantly faster rates than the overall economy. A growth company tends to have very profitable reinvestment opportunities for its own retained earnings.

#### **Chart Guide** Total Shareholder Return (TSR) combines share price appreciation and dividends paid to show the total return to the shareholder expressed as a percentage.

ShareInvestor WebPro > Screener > Market Screener (FA & TA) > select BURSA A.Criteria ndamental Analysis Conditions tab > select (i) Free Cash Flow, (ii) Revenue Growth, (iii) Gross Profit (Earnings) Margin, (iv) Quality of Earnings, (v) Total Shareholder Returns, > click Add Criteria ntal Analysis Conditions tab >select (vi) Total Shareholder Returns Fund

- **B.Conditions (Criteria Filters)**
- Free Cash Flow select (more than) type (1) for the past select (1) financial year(s) Revenue Growth select (more than) type (1) for the past select (1) financial year(s) Gross Profit (Earnings) Margin select (more than) type (30) % for the past select (1) financial
- Quality of Earnings select (more than) type (1) for the past select (1) financial year(s) Total Shareholder Return select (more than) type (5) % for the past select (3) financial year(s) Total Shareholder Return select (more than) type (5) % for the past select (5) financial year(s)

> click Save Template > Create New Template type (Growth) Companies) > click Create > click Save Template as > select Growth Companies > click

- Save

> Sorte By: Select (Revenue Growth) Select (Desc)
 > Mouse over stock name > Factsheet > looking for Total Shareholder Return