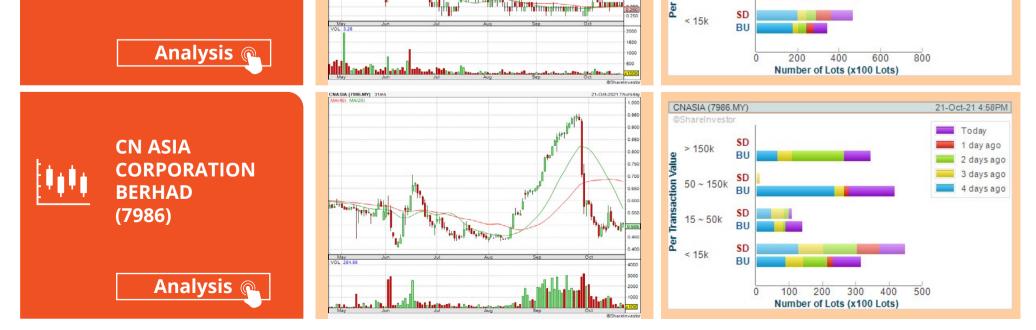

# NON SHARIAH HOT STOCK

# Price & Volume Distribution Charts

(Over 5 trading days as at Yesterday)

# **Technical Analysis**

Non-Shariah compliant stocks with Technical Analysis showing the closing price Yesterday is higher than previous closing price and 5-days Moving Average Price with Volume Spike

**Chart Guide** 

Volume Distribution Chart is a statistical interpretation of the current sentiment on each stock in graphical format. The highest bar categorized as >150k is likely to be traded by institutions or super dealers, while the lowest bar categorized as <15k usually represents retail investors. "Buy Up" refers to more buyers snatching up the lots queued at selling price. "Sell Down" refers to sellers selling their shares to the buying queue.