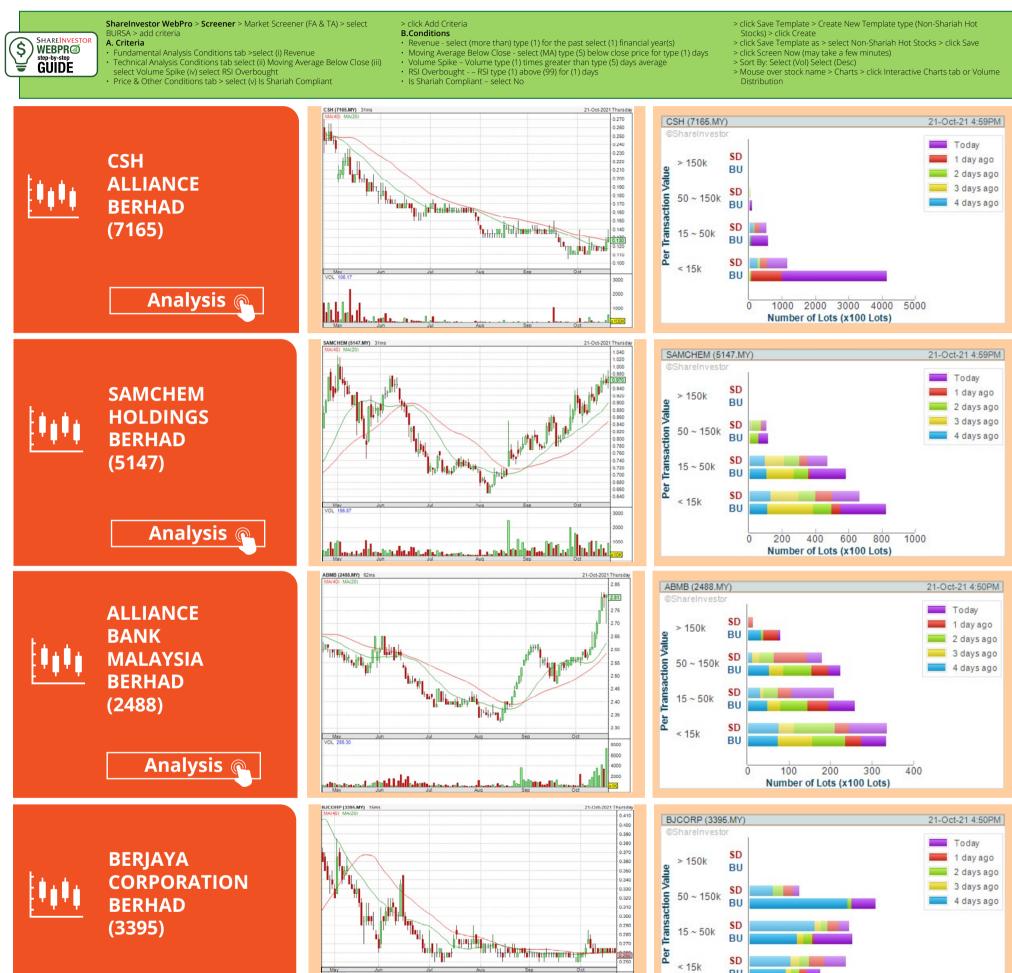

# **SHARIAH HOT STOCKS**

# **Price & Volume Distribution Charts** (as at Yesterday)

Shariah compliant stocks with Technical Analysis showing the closing price Yesterday is higher than previous closing price and Definition 5-days Moving Average Price with Volume Spike

# **COMPANY ANALYSIS AT YOUR FINGERTIPS**

Click the Analysis buttons to access the Factsheets of any company featured on the Hot Stocks, Momentum-Up, Up-Trending, Growth and Dividend Stocks pages.