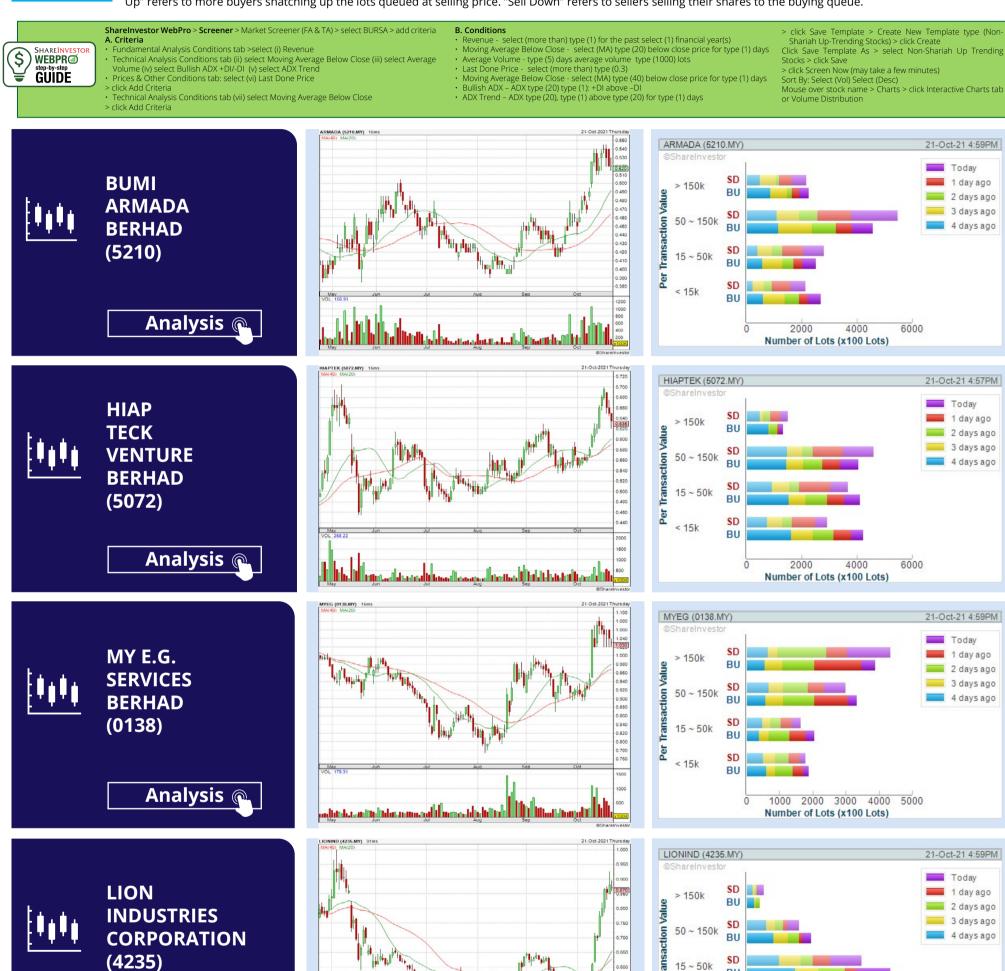

#### **UP TRENDING STOCKS** Price & Volume Distribution Charts (Over 5 trading days as at Yesterday)

# **Technical Analysis**

Chart Guide

#### Stocks with Technical Analysis showing Bullish Momentum and Price Uptrend.

Volume Distribution Chart is a statistical interpretation of the current sentiment on each stock in graphical format. The highest bar categorized as >150k is likely to be traded by institutions or super dealers, while the lowest bar categorized as <15k usually represents retail investors. "Buy Up" refers to more buyers snatching up the lots queued at selling price. "Sell Down" refers to sellers selling their shares to the buying queue.