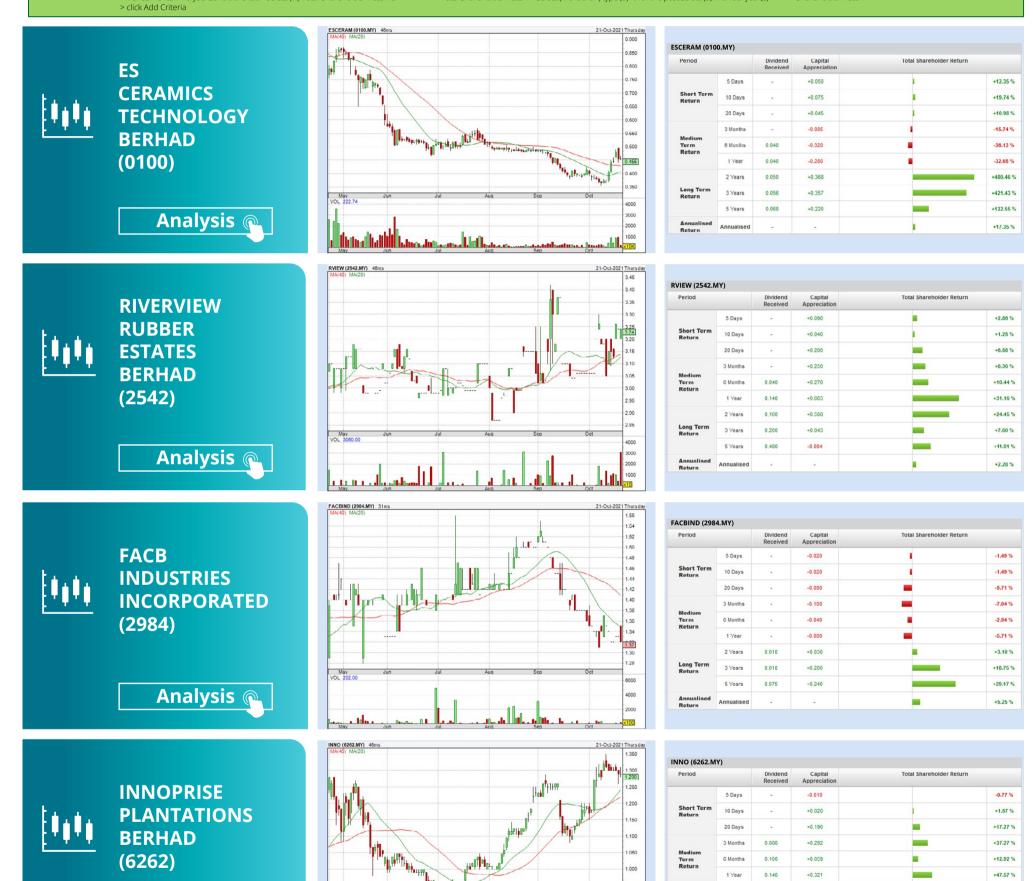

#### **GROWTH STOCKS** Price & Total Shareholder Return (as at Yesterday)

**Fundamental Analysis** 

**GROWTH STOCKS** 15

SHAREINVEST

GUIDE

\$

A growth company is any company whose business generates significant positive cash flows or earnings which increase at significantly faster rates than the overall economy. A growth company tends to have very profitable reinvestment opportunities for its own retained earnings.

#### **Chart Guide** Total Shareholder Return (TSR) combines share price appreciation and dividends paid to show the total return to the shareholder expressed as a percentage.

ShareInvestor WebPro > Screener > Market Screener (FA & TA) > select BURSA A.Criteria ndamental Analysis Conditions tab > select (i) Free Cash Flow, (ii) Revenue Growth, (iii) Gross Profit (Earnings) Margin, (iv) Quality of Earnings, (v) Total Shareholder Returns, > click Add Criteria ntal Analysis Conditions tab >select (vi) Total Shareholder Returns Fund

- **B.Conditions (Criteria Filters)**
- Free Cash Flow select (more than) type (1) for the past select (1) financial year(s) Revenue Growth select (more than) type (1) for the past select (1) financial year(s) Gross Profit (Earnings) Margin select (more than) type (30) % for the past select (1) financial
- Quality of Earnings select (more than) type (1) for the past select (1) financial year(s) Total Shareholder Return select (more than) type (5) % for the past select (3) financial year(s) Total Shareholder Return select (more than) type (5) % for the past select (5) financial year(s)

> click Save Template > Create New Template type (Growth) Companies) > click Create > click Save Template as > select Growth Companies > click

- Save

> Sorte By: Select (Revenue Growth) Select (Desc)
 > Mouse over stock name > Factsheet > looking for Total Shareholder Return

 Fundamental Analysis Conditions tab >select (v) Total Shareholder Returns > click Add Criteria

TOP **GLOVE** uu CORPORATION **BERHAD** (7113)

ES CERAMICS **TECHNOLOGY BERHAD** (0100)

ESCERAM (0100.MY) 31m -Ocl-2021 Thurso 0.900 0.850 800 .750 0.700 0.650 .600 **NOPHIN** .660 0.500 0.466 0.400 360 May /OL 222.74 3000 000 000 Inn

| Period                   |            | Dividend Capital<br>Received Appreciation |        | Total Shareholder Return |           |
|--------------------------|------------|-------------------------------------------|--------|--------------------------|-----------|
|                          | 5 Days     |                                           | -0.060 |                          | -2.15 %   |
| Short Term<br>Return     | 10 Days    |                                           | -0.010 |                          | -0.36 %   |
|                          | 20 Days    | 0.054                                     | -0 080 |                          | -0.93 %   |
| Medium<br>Term<br>Return | 3 Months   | 0.054                                     | -1.430 |                          | 33.08 %   |
|                          | 6 Months   | 0.234                                     | -2.658 | -                        | -44.99 %  |
|                          | 1 Year     | 0.651                                     | -6.049 | -                        | -61.49 %  |
| Long Term<br>Return      | 2 Years    | 0.876                                     | +1.283 |                          | +149.21 % |
|                          | 3 Years    | 0.961                                     | +0.865 | _                        | +97.91 %  |
|                          | 5 Years    | 1.261                                     | +1.942 |                          | +406.47 % |
| Annualised<br>Return     | Annualised |                                           |        | -                        | +30.33 %  |

| Period                   |            | Dividend Capital<br>Received Appreciation |              | Total Shareholder Return                |           |
|--------------------------|------------|-------------------------------------------|--------------|-----------------------------------------|-----------|
|                          |            |                                           | Appreciation |                                         | +12.36 %  |
|                          | 5 Days     |                                           | +0.050       |                                         | +12.36 %  |
| Short Term<br>Return     | 10 Days    | <i>.</i>                                  | +0.075       |                                         | +19.74 %  |
|                          | 20 Days    |                                           | +0.045       | (a)                                     | +10.98 %  |
| Medium<br>Term<br>Return | 3 Months   |                                           | -0.005       | 1 I I I I I I I I I I I I I I I I I I I | -15.74 %  |
|                          | 6 Months   | 0.040                                     | -0.320       |                                         | -36.13 %  |
| Return                   | 1 Year     | 0.040                                     | 0.280        |                                         | 32.66 %   |
| Long Term<br>Return      | 2 Years    | 0.050                                     | +0.368       | _                                       | +480.46 % |
|                          | 3 Years    | 0.056                                     | +0.357       |                                         | +421.43 % |
|                          | 5 Years    | 0.060                                     | +0.220       |                                         | +122.55 % |
| Annualised               | Annualised |                                           |              | 10                                      | +17.35 %  |