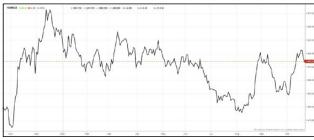

#### Eye On The Markets

This week, on Friday (22Oct), the Ringgit opened at 4.1550 against the USD from 4.1590 on Monday (18Oct). Meanwhile, the Ringgit was 3.0949 to the Sing Dollar on Friday (22Oct). On Monday (18Oct), the FBM KLCI opened at 1602.89. As at Friday (22Oct) 10:00am, the FBM KLCI is down 17.38 points for the week at 1585.51. Over in US, the overnight Dow Jones Industrial Average closed down 6.26 points (-0.02%) to 35,603.08 whilst the NASDAQ added 94.0 points (+0.62%) to 15,215.70.

KLCI 1 Year Chart