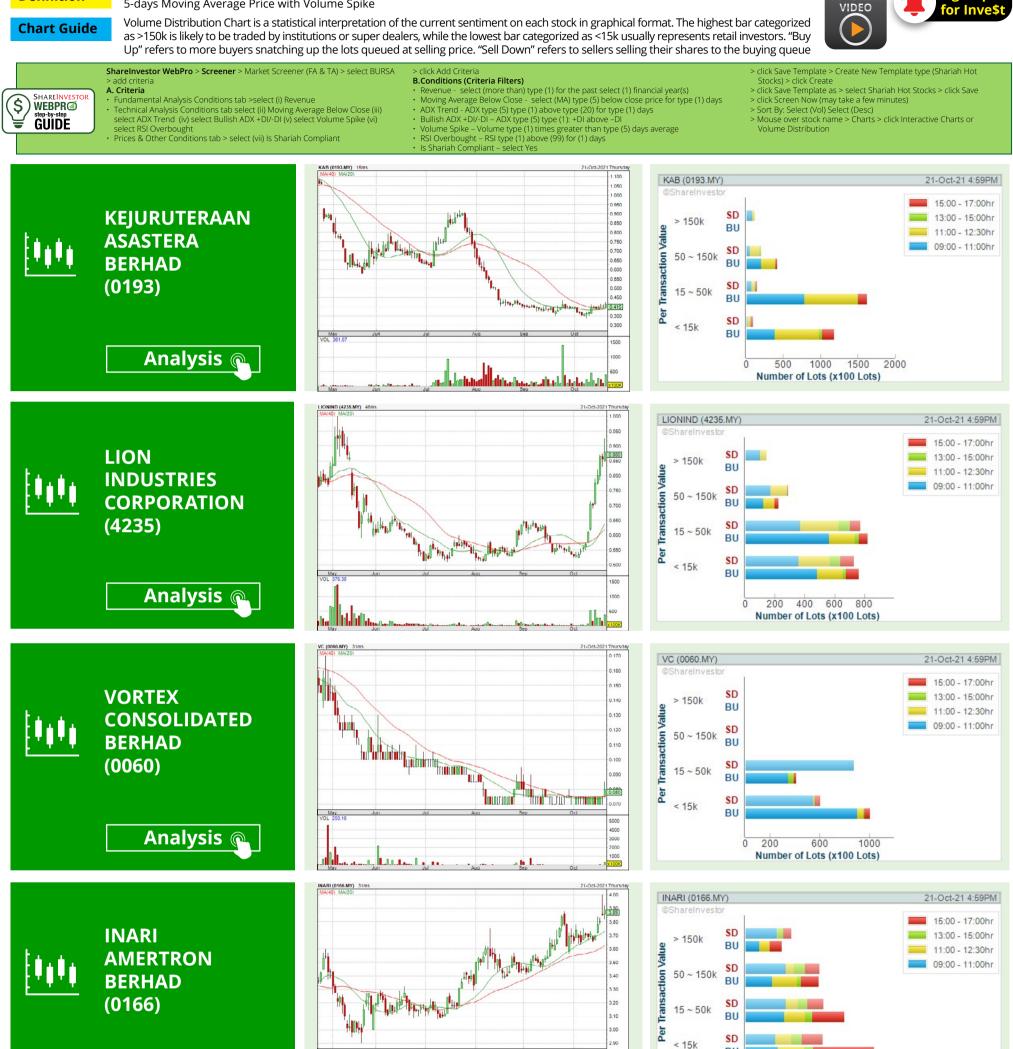

# **Price & Volume Distribution Charts** (as at Yesterday)

Shariah compliant stocks with Technical Analysis showing the closing price Yesterday is higher than previous closing price and Definition 5-days Moving Average Price with Volume Spike

Volume Distribution Chart is a statistical interpretation of the current sentiment on each stock in graphical format. The highest bar categorized as >150k is likely to be traded by institutions or super dealers, while the lowest bar categorized as <15k usually represents retail investors. "Buy

**Chart Guide** 

Volume Distribution Chart is a statistical interpretation of the current sentiment on each stock in graphical format. The highest bar categorized as >150k is likely to be traded by institutions or super dealers, while the lowest bar categorized as <15k usually represents retail investors. "Buy Up" refers to more buyers snatching up the lots queued at selling price. "Sell Down" refers to sellers selling their shares to the buying queue.