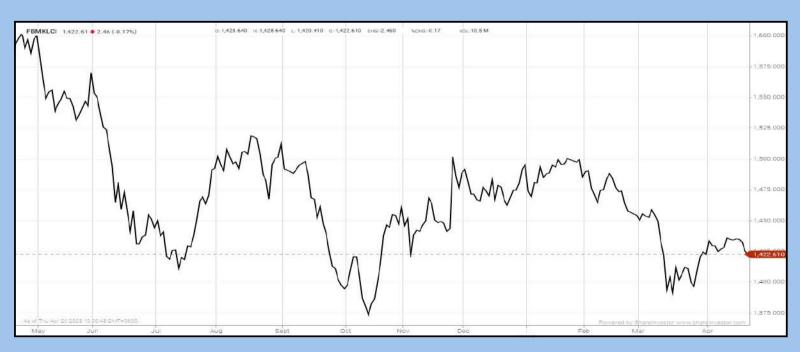

#### **LONG COMPANIES**

THURSDAY APR 20 2023

**DEFINITION:** Top 9 stocks with Technical Analysis plus Pattern Matching by 60 pre-defined indicators by the system showing a higher probability of bullish sentiment on the share price.

ShareInvestor WebPro > Screener > Predefined TA Screens > select market BURSA > Most Long Signals > click Scan Results or mouse over each company