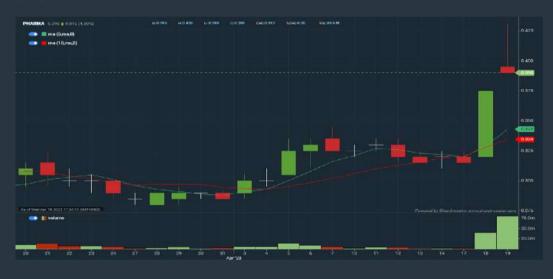

(Criteria Filters)**
- 1. Revenue ("000) select (more than) type (1) for the past select (1) financial year(s)
- 2. Average Volume type (1) days average volume greater than type
- 3. Last Done Price select (more than) type (0.3)
- 4. Is Shariah Compliant select Yes 5. RSI Overbought select RSI 1 above 99 for 1 days
- 6. Moving Average Below Close select (MA) type (10) below close price for type (1) days
- 7. CCI Overbought select CCI (2) above (0) for (1) days
- > click Save Template > Create New Template type (Shariah Momentum Up Stocks) > click Create
- click Save Template as > select Shariah Momentum Up Stocks > click Save
- > click Screen Now (may take a few minutes)

Sort By: Select (Vol) Select (Desc)

or Volume Distribution

#### **PHARMANIAGA BERHAD (7081)**

C<sup>2</sup> Chart



# Analysis



#### **ARTRONIQ BERHAD (0038)** C<sup>2</sup> Chart







#### **MALAKOFF CORPORATION BERHAD (5264)** C<sup>2</sup> Chart







Disclaimer: The information on this page is provided as a service to readers. It does not constitute financial advice and/or any investment recommendations. Past performance is not indicative of future



# **8 Markets Data**

▶ Get access to data from Bursa, NYSE, Nasdag, HKEX, SGX, IDX, SET & ASX

# Management

- Profit & Loss Summary
- Stock Alert
- News & Events filtering
- Customizable column layout

# 

### **Financial Analysis Statement**

- Profit & Loss
- Balance Sheet
- Cash Flow Statement
- More than 20 Financial Ratios
- Dividend Analysis

# **Technical**

C2 chart (Customisable & Comprehensive)

# **Brokers'** Call

**Intrinsic Value