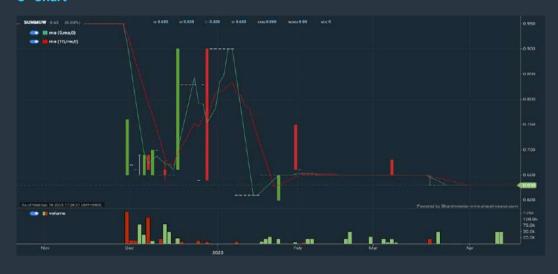

#### **SUNMOW HOLDING BERHAD (03050)**

#### C<sup>2</sup> Chart

# **Analysis**

| SUNMOW (03         | 050.MY)    |                      |                         |                          |          |
|--------------------|------------|----------------------|-------------------------|--------------------------|----------|
| Period             |            | Dividend<br>Received | Capital<br>Appreciation | Total Shareholder Return |          |
|                    | 5 Days     | ¥                    | <u>/4</u>               |                          | 0.       |
| Short Term Return  | 10 Days    | 8                    | 18                      |                          | 8        |
|                    | 20 Days    | 8                    | /a                      |                          | 85       |
| Medium Term Return | 3 Months   | 8                    | -0.020                  |                          | -3.00%   |
|                    | 6 Months   | •                    | -0.320                  |                          | -33,68 % |
|                    | 1 Year     |                      | -0.305                  |                          | -32.62 % |
| Annualised Return  | Annualised | ¥                    | a                       |                          | J2.62 %  |