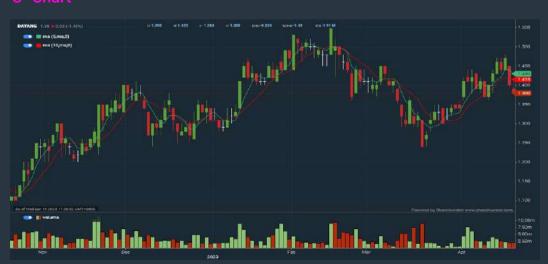

rm Return | 6 Months   | 0.055                                     | -0.410 | _                        | -29.10 % |
|                    | 1 Year     | 0.055                                     | +0.110 | Library 1                | +23.57 % |
|                    | 2 Years    | 0.055                                     | +0.045 |                          | +13.07 5 |
|                    | 3 Years    | 0.085                                     | +0.460 | al .                     | +155.71  |
|                    | 5 Years    | 0.245                                     | +0.050 | diament.                 | +38.82 5 |
| Annualised Return  | Annualised | 82                                        | 820    | 1                        | +6.78 %  |

# **DAYANG ENTERPRISE HOLDINGS BERHAD (5141)**





| DAYANG (5141.MY)   |            |                                           |        |                          |          |
|--------------------|------------|-------------------------------------------|--------|--------------------------|----------|
| Period             |            | Dividend Capital<br>Received Appreciation |        | Total Shareholder Return |          |
|                    | 5 Days     | 0                                         | -0,020 | 1                        | 4.43%    |
| Short Term Return  | 10 Days    | 9                                         | -0.030 | 11                       | 2.13%    |
|                    | 20 Days    | (4)                                       | +0.110 |                          | +8.86 %  |
|                    | 3 Months