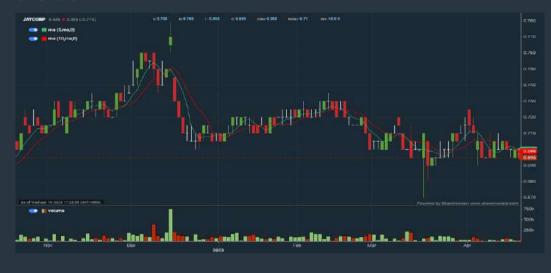

#### **JAYCORP BERHAD (7152)**

#### C<sup>2</sup> Chart

# **Analysis**

| Period             |            | Dividend<br>Received | Capital<br>Appreciation | Total Shareholder Return |         |
|--------------------|------------|----------------------|-------------------------|--------------------------|---------|
|                    | 5 Days     | 12                   | -0010                   |                          | -1.42 % |
| Short Term Return  | 10 Days    | 0.020                | -0.015                  | Į.                       | +0.70 % |
|                    | 20 Days    | 0.020                | 9                       | l I                      | +2.88 % |
| Medium Term Return | 3 Months   | 0.020                | -0.020                  |                          | 1.69    |
|                    | 6 Months   | 0.060                | -0 005                  | • (                      | +7.86 % |
|                    | 1 Year     | 0.080                | -0 025                  | • (                      | +7.84 % |
|                    | 2 Years    | 0.135                | -0.160                  | 1.1                      | 2.92 %  |
| Long Term Return   | 3 Years    | 0.285                | +0.310                  | 10                       | +154.55 |
|                    | 5 Years    | 0.435                | +0.255                  |                          | +156.82 |
| Annualised Return  | Annualised | 15                   | (30)                    |                          | +20.765 |