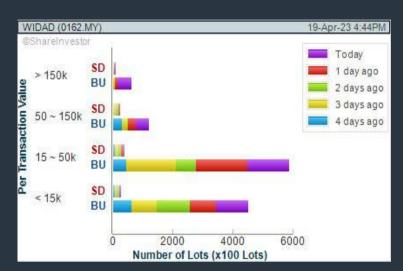

#### Price & Volume Distribution Charts (as at Yesterday)

**Technical Analysis** 

DEFINITION: Shariah compliant stocks with Technical Analysis showing 5-days & 10-days Moving Average Price below Yesterday's Close over past 3 days and with Volume Spike.

CHART GUIDE: Volume Distribution Chart is a statistical interpretation of the current sentiment on each stock in graphical format. The highest bar categorized as >150k is likely to be traded by institutions or super dealers, while the lowest bar categorized as <15k usually represents retail investors. "Buy Up" refers to more buyers snatching up the lots queued at selling price. "Sell Down" refers to sellers selling their shares to the buying queue

#### **WIDAD GROUP BERHAD (0162)**

C<sup>2</sup> Chart