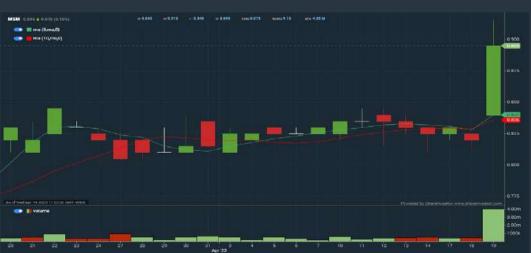

#### **MSM MALAYSIA HOLDINGS BERHAD (5202)**

C<sup>2</sup> Chart

Disclaimer: The information on this page is provided as a service to readers. It does not constitute financial advice and/or any investment recommendations. Past performance is not indicative of future

#### Price & Volume Distribution Charts (Over 5 trading days as at Yesterday)

**Technical Analysis** 

**DEFINITION:** Stocks with Technical Analysis showing Bullish Momentum and Price Uptrend

CHART GUIDE: Volume Distribution Chart is a statistical interpretation of the current sentiment on each stock in graphical format. The highest bar categorized as >150k is likely to be traded by institutions or super dealers, while the lowest bar categorized as <15k usually represents retail investors. "Buy Up" refers to more buyers snatching up the lots queued at selling price. "Sell Down" refers to sellers selling their shares to the buying queue.