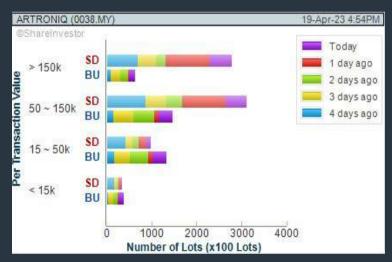

#### Price & Volume Distribution Charts (as at Yesterday)

**Technical Analysis** 

**DEFINITION:** Shariah compliant stocks with Technical Analysis showing Bullish Momentum and Price Uptrend. The share price closed at the highest price yesterday. The typical price was higher than the previous day's typical price.

CHART GUIDE: Volume Distribution Chart is a statistical interpretation of the current sentiment on each stock in graphical format. The highest bar categorized as >150k is likely to be traded by institutions or super dealers, while the lowest bar categorized as <15k usually represents retail investors. "Buy Up" refers to more buyers snatching up the lots queued at selling price. "Sell Down" refers to sellers selling their shares to the buying queue.

#### **ARTRONIQ BERHAD (0038)** C<sup>2</sup> Chart