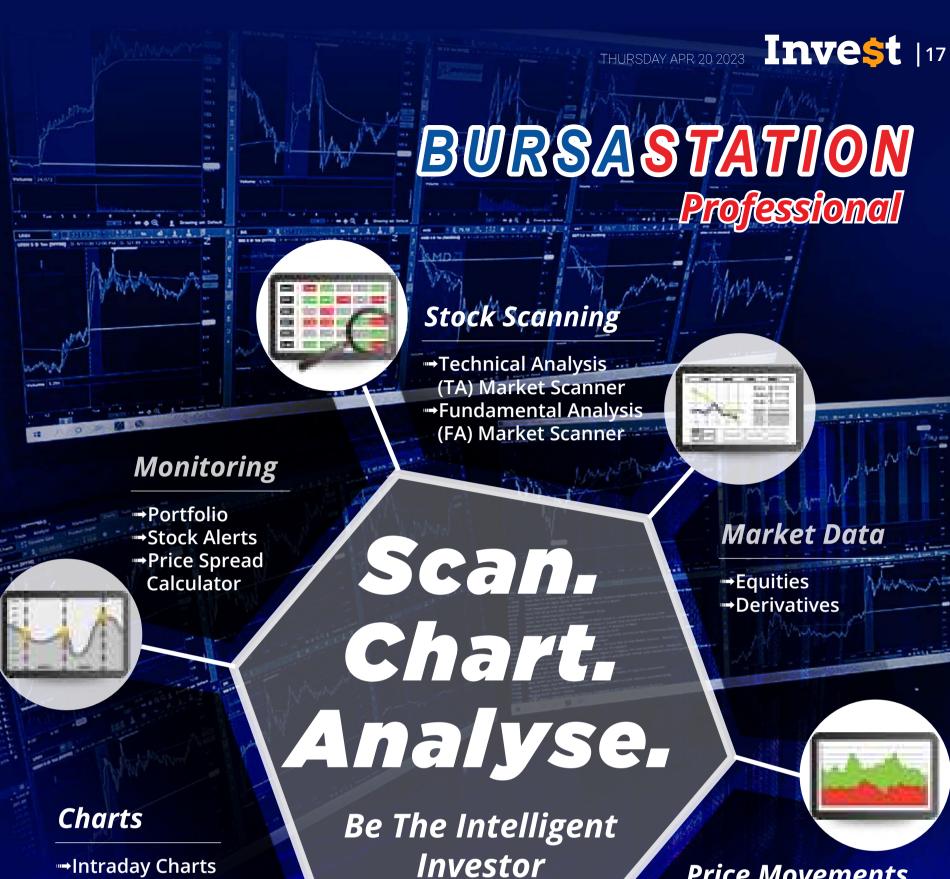

- **→Intraday Charts**
- **→Interactive Charts**
- **→**Historical Charts
- **→Volume Distribution** Charts

#### **Fundamentals**

- **→** Factsheets
- **→** Financials
- **→**Insider Trades

#### **Price Movements**

- **→**Streaming Prices
- **™**Time & Sales
- Trade Summary Matrix
- **→Quote Movements**
- →5 Levels Market Depth
- → Historical Price Download

Brought to you as a collaborative effort by ShareInvestor and Bursa Malaysia, BursaStation Professional is designed with you, the user, in mind, as a user-friendly yet full of powerful features that will appeal to investors/traders who need instant access to fundamental, technical, and trading data, anytime, anywhere. **BursaStation Professional** is a state-of-the-art Stock Market Tracker with Charting Software that places in your hands the power to make better investment decisions.