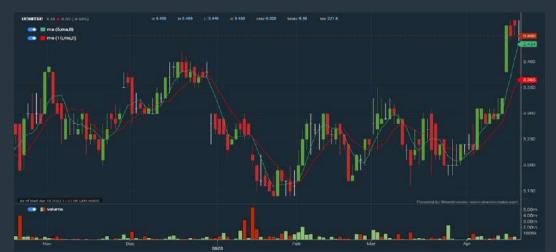

#### **UCHI TECHNOLOGIES BERHAD (7100)**

#### C<sup>2</sup> Chart

| CHITEC (7100       | 0.MY)      |                                           |        |                          |          |
|--------------------|------------|-------------------------------------------|--------|--------------------------|----------|
| Period             |            | Dividend Capital<br>Received Appreciation |        | Total Shareholder Refurm |          |
|                    | 5 Days     | 12                                        | +0.160 |                          | +4.86 %  |
| Short Term Return  | 10 Days    | (Q                                        | +0.220 |                          | +6.81 %  |
|                    | 20 Days    | 9                                         | +0.228 |                          | 46.91 %  |
|                    | 3 Months   | 14                                        | +0.280 |                          | +8.83 %  |
| Nedium Term Return | 6 Months   | 0.120                                     | +0.190 | -                        | +9,51 %  |
|                    | 1 Year     | N.230                                     | +0.400 |                          | +20.66 5 |
|                    | 2 Years    | 0.415                                     | +0.346 |                          | +24.28 5 |
| Long Term Return   | 3 Years    | 0.575                                     | +1.120 |                          | +72.75   |
|                    | 5 Years    | 0.870                                     | +0.932 |                          | +71,561  |
| Annualised Return  | Annualised |                                           |        |                          | +11.40   |