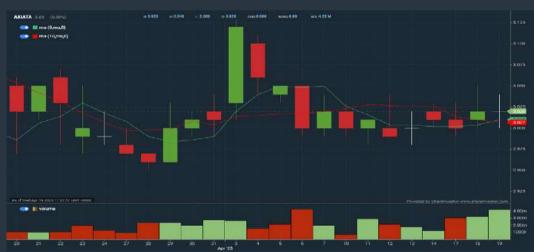

#### **AXIATA GROUP BERHAD (6888)**

C<sup>2</sup> Chart

#### Price & Volume Distribution Charts (Over 5 trading days as at Yesterday)

**Technical Analysis** 

**DEFINITION:** Stocks with Technical Analysis showing Bullish Momentum and Price Uptrend

CHART GUIDE: Volume Distribution Chart is a statistical interpretation of the current sentiment on each stock in graphical format. The highest bar categorized as >150k is likely to be traded by institutions or super dealers, while the lowest bar categorized as <15k usually represents retail investors. "Buy Up" refers to more buyers snatching up the lots queued at selling price. "Sell Down" refers to sellers selling their shares to the buying queue.