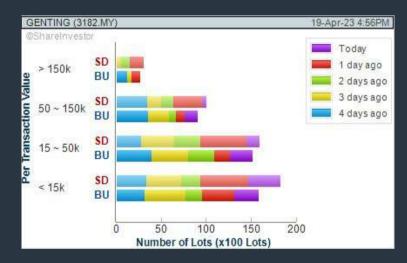

#### Price & Volume Distribution Charts (as at Yesterday)

**Technical Analysis** 

**DEFINITION:** Stocks with Technical Analysis showing 5-days & 10-days Moving Average Price below Close over past 1 days and with Volume Spike

CHART GUIDE: Volume Distribution Chart is a statistical interpretation of the current sentiment on each stock in graphical format. The highest bar categorized as >150k is likely to be traded by institutions or super dealers, while the lowest bar categorized as <15k usually represents retail investors. "Buy Up" refers to more buyers snatching up the lots queued at selling price. "Sell Down" refers to sellers selling their shares to the buying queue.

#### **GENTING BERHAD (3182)**