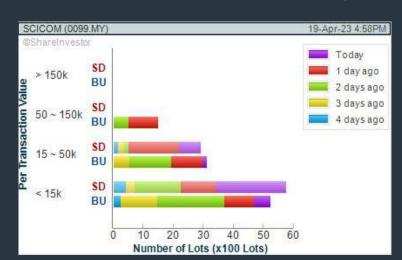

#### SCICOM (MSC) BERHAD (0099)

#### C<sup>2</sup> Chart

Disclaimer: The information on this page is provided as a service to readers. It does not constitute financial advice and/or any investment recommendations. Past performance is not indicative of future

#### Price & Volume Distribution Charts (as at Yesterday)

**Technical Analysis** 

**DEFINITION:** Stocks with Technical Analysis showing 5-days & 10-days Moving Average Price below Close over past 1 days and with Volume Spike

CHART GUIDE: Volume Distribution Chart is a statistical interpretation of the current sentiment on each stock in graphical format. The highest bar categorized as >150k is likely to be traded by institutions or super dealers, while the lowest bar categorized as <15k usually represents retail investors. "Buy Up" refers to more buyers snatching up the lots queued at selling price. "Sell Down" refers to sellers selling their shares to the buying queue.