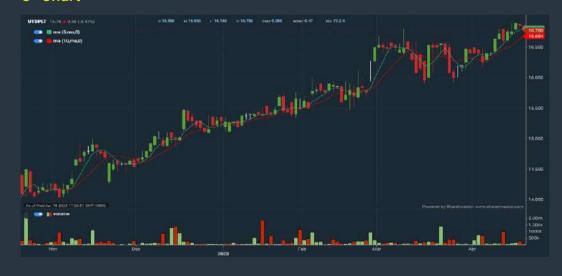

#### **UNITED PLANTATIONS BERHAD (2089)z**

#### C<sup>2</sup> Chart

# **Analysis**

| UTDPLT (2089       | .MY)       |                                           |        |                          |          |
|--------------------|------------|-------------------------------------------|--------|--------------------------|----------|
| Period             |            | Dividend Capital<br>Received Appreciation |        | Total Shareholder Return |          |
|                    | 5 Days     | 1                                         | +0.060 |                          | +0.36 %  |
| Short Term Return  | 10 Days    | 82                                        | +0.300 | I C                      | +2.32%   |
|                    | 20 Days    | 12                                        | +0.280 | l I                      | +1.70 %  |
|                    | 3 Months   | 82                                        | +1 360 | _                        | +8.82 %  |
| Medium Term Return | 6 Months   | 0.400                                     | +2280  | _                        | +18.48 % |
|                    | 1 Year     | 1 250                                     | +0.795 | -                        | +12,79 % |
|                    | 2 Years    | 2.200                                     | +2846  |                          | +36.21 % |
| Long Term Return   | 3 Years    | 3.450                                     | +4.887 |                          | +70.10 % |
|                    | 5 Years    | 6.350                                     | +4586  |                          | +89.68 % |
| Annualised Return  | Annualised | 15                                        | (5)    | <b></b>                  | +13.66 % |