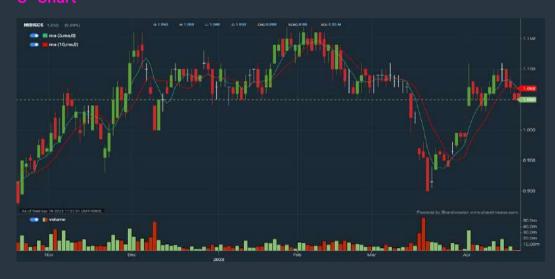

## **HIBISCUS PETROLEUM BERHAD (5199)**

| HIBISCS (5199      | .MY)       |                                           |        |                          |           |
|--------------------|------------|-------------------------------------------|--------|--------------------------|-----------|
| Period             |            | Dividend Capital<br>Received Appreciation |        | Total Shareholder Return |           |
|                    | 5 Days     | 4                                         | -0.040 | 1.1                      | 3,67 %    |
| Short Term Return  | 10 Days    | 15                                        | -0.010 | ı                        | -0.94 %   |
|                    | 20 Days    | 15                                        | +0.135 | •                        | +14.75 %  |
|                    | 3 Months   | 152                                       | -0.010 | ı                        | -0.94%    |
| Medium Term Return | 6 Months   | 0.010                                     | +0.130 | <b>=</b>                 | +15.22 %  |
|                    | 1 Year     | 0.020                                     | -0.230 |                          | -16.41 %  |
|                    | 2 Years    | 0.030                                     | +0.395 |                          | +64.89 %  |
| Long Term Return   | 3 Years    | 0.035                                     | +0.625 |                          | +155.29 % |
|                    | 5 Years    | 0.035                                     | +0.225 |                          | +31.52 %  |
| Annualised Return  | Annualised | 9                                         | 4      | Y.                       | +5.63 %   |