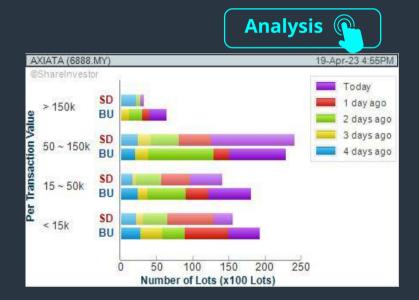

#### **AXIATA GROUP BERHAD (6888)**

C<sup>2</sup> Chart

#### Price & Volume Distribution Charts (Over 5 trading days as at Yesterday)

**Technical Analysis** 

**DEFINITION:** Stocks with Technical Analysis showing Bullish Momentum and Price Uptrend

CHART GUIDE: Volume Distribution Chart is a statistical interpretation of the current sentiment on each stock in graphical format. The highest bar categorized as >150k is likely to be traded by institutions or super dealers, while the lowest bar categorized as <15k usually represents retail investors. "Buy Up" refers to more buyers snatching up the lots queued at selling price. "Sell Down" refers to sellers selling their shares to the buying queue.