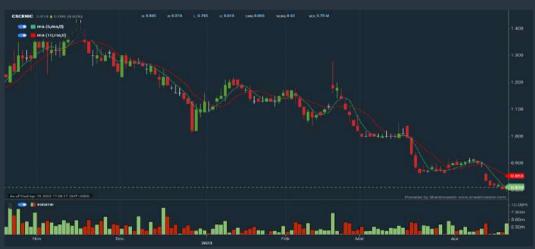

m Term Return | 6 Months   | 0.010                                     | +0.130 | <b>=</b>                 | +15.22 %  |
|                    | 1 Year     | 0.020                                     | -0.230 |                          | -16.41 %  |
|                    | 2 Years    | 0.030                                     | +0.395 |                          | +64.89 %  |
| Long Term Return   | 3 Years    | 0.035                                     | +0.625 |                          | +155.29 % |
|                    | 5 Years    | 0.035                                     | +0.225 |                          | +31.52 %  |
| Annualised Return  | Annualised | 9                                         | 4      | Y.                       | +5.63 %   |

# **CLASSIC SCENIC BERHAD (7202)**







| Period             |            | Dividend Capital<br>Received Appreciation |        | Total Shareholder Return |          |
|--------------------|------------|-------------------------------------------|--------|--------------------------|----------|
|                    | 5 Days     | 0.055                                     | .0000  | 1                        | -3.89 %  |
| Short Term Return  | 10 Days    | 0.055                                     | -0.090 | 1                        | -3.89 %  |
|                    | 20 Days    | 0.055                                     | -0.055 |                          | **       |
| 3 Month            | 3 Months   | 0.055                                     | -0.330 | _                        | -24.12.9 |
| Medium Term Return | 6 Months