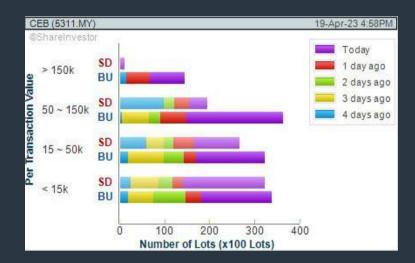

#### Price & Volume Distribution Charts (as at Yesterday)

**Technical Analysis** 

**DEFINITION:** Stocks with Technical Analysis showing 5-days & 10-days Moving Average Price below Close over past 1 days and with Volume Spike

CHART GUIDE: Volume Distribution Chart is a statistical interpretation of the current sentiment on each stock in graphical format. The highest bar categorized as >150k is likely to be traded by institutions or super dealers, while the lowest bar categorized as <15k usually represents retail investors. "Buy Up" refers to more buyers snatching up the lots queued at selling price. "Sell Down" refers to sellers selling their shares to the buying queue.

#### **CAPE EMS BERHAD (5311)**