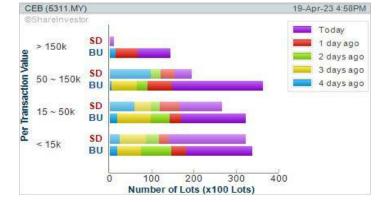

#### Price & Volume Distribution Charts (as at Yesterday)

**Technical Analysis** 

**DEFINITION:** Stocks with Technical Analysis showing 5-days & 10-days Moving Average Price below Close over past 1 days and with Volume Spike

CHART GUIDE: Volume Distribution Chart is a statistical interpretation of the current sentiment on each stock in graphical format. The highest bar categorized as >150k is likely to be traded by institutions or super dealers, while the lowest bar categorized as <15k usually represents retail investors. "Buy Up" refers to more buyers snatching up the lots queued at selling price. "Sell Down" refers to sellers selling their shares to the buying queue.

#### **CAPE EMS BERHAD (5311)**

#### C<sup>2</sup> Chart