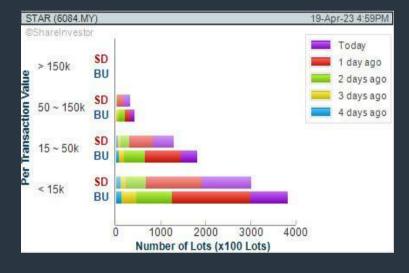

#### Price & Volume Distribution Charts (as at Yesterday)

**Technical Analysis** 

DEFINITION: Shariah compliant stocks with Technical Analysis showing 5-days & 10-days Moving Average Price below Yesterday's Close over past 3 days and with Volume Spike.

CHART GUIDE: Volume Distribution Chart is a statistical interpretation of the current sentiment on each stock in graphical format. The highest bar categorized as >150k is likely to be traded by institutions or super dealers, while the lowest bar categorized as <15k usually represents retail investors. "Buy Up" refers to more buyers snatching up the lots queued at selling price. "Sell Down" refers to sellers selling their shares to the buying queue

#### **STAR MEDIA GROUP BERHAD (6084)** C<sup>2</sup> Chart