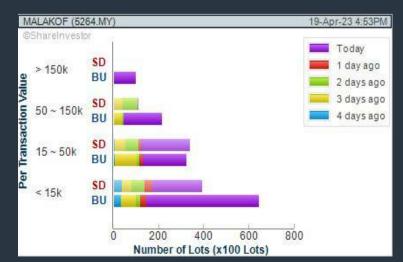

#### Price & Volume Distribution Charts (as at Yesterday)

**Technical Analysis** 

**DEFINITION:** Shariah compliant stocks with Technical Analysis showing Bullish Momentum and Price Uptrend. The share price closed at the highest price yesterday. The typical price was higher than the previous day's typical price.

CHART GUIDE: Volume Distribution Chart is a statistical interpretation of the current sentiment on each stock in graphical format. The highest bar categorized as >150k is likely to be traded by institutions or super dealers, while the lowest bar categorized as <15k usually represents retail investors. "Buy Up" refers to more buyers snatching up the lots queued at selling price. "Sell Down" refers to sellers selling their shares to the buying queue.

#### **MALAKOFF CORPORATION BERHAD (5264)** C<sup>2</sup> Chart

Disclaimer: The information on this page is provided as a service to readers. It does not constitute financial advice and/or any investment recommendations. Past performance is not indicative of future