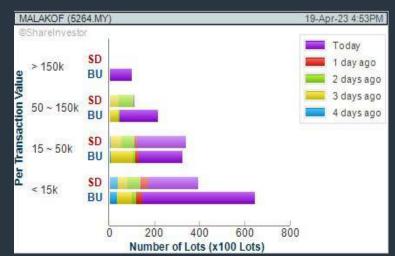

#### **MALAKOFF CORPORATION BERHAD (5264)** C<sup>2</sup> Chart

Disclaimer: The information on this page is provided as a service to readers. It does not constitute financial advice and/or any investment recommendations. Past performance is not indicative of future

#### Price & Volume Distribution Charts (as at Yesterday)

**Technical Analysis** 

DEFINITION: Shariah compliant stocks with Technical Analysis showing 5-days & 10-days Moving Average Price below Yesterday's Close over past 3 days and with Volume Spike.

CHART GUIDE: Volume Distribution Chart is a statistical interpretation of the current sentiment on each stock in graphical format. The highest bar categorized as >150k is likely to be traded by institutions or super dealers, while the lowest bar categorized as <15k usually represents retail investors. "Buy Up" refers to more buyers snatching up the lots queued at selling price. "Sell Down" refers to sellers selling their shares to the buying queue