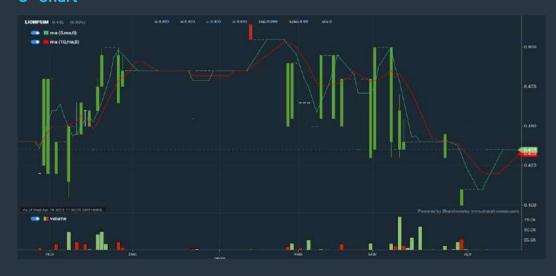

#### **LION POSIM BERHAD (8486)**

#### C<sup>2</sup> Chart

| Period (8-         | 486.MY)    | Dividend<br>Received | Capital<br>Appreciation | Total Shareholder Return                                                                                                                                                                                                                                                                                                                                                                                                                                                                                                                                                                                                                                                                                                                                                                                                                                                                                                                                                                                                                                                                                                                                                                                                                                                                                                                                                                                                                                                                                                                                                                                                                                                                                                                                                                                                                                                                                                                                                                                                                                                                                                       |          |
|--------------------|------------|----------------------|-------------------------|--------------------------------------------------------------------------------------------------------------------------------------------------------------------------------------------------------------------------------------------------------------------------------------------------------------------------------------------------------------------------------------------------------------------------------------------------------------------------------------------------------------------------------------------------------------------------------------------------------------------------------------------------------------------------------------------------------------------------------------------------------------------------------------------------------------------------------------------------------------------------------------------------------------------------------------------------------------------------------------------------------------------------------------------------------------------------------------------------------------------------------------------------------------------------------------------------------------------------------------------------------------------------------------------------------------------------------------------------------------------------------------------------------------------------------------------------------------------------------------------------------------------------------------------------------------------------------------------------------------------------------------------------------------------------------------------------------------------------------------------------------------------------------------------------------------------------------------------------------------------------------------------------------------------------------------------------------------------------------------------------------------------------------------------------------------------------------------------------------------------------------|----------|
|                    | 5 Days     |                      | 98                      |                                                                                                                                                                                                                                                                                                                                                                                                                                                                                                                                                                                                                                                                                                                                                                                                                                                                                                                                                                                                                                                                                                                                                                                                                                                                                                                                                                                                                                                                                                                                                                                                                                                                                                                                                                                                                                                                                                                                                                                                                                                                                                                                | 12       |
| Short Term Return  | 10 Days    |                      | +0.025                  | -                                                                                                                                                                                                                                                                                                                                                                                                                                                                                                                                                                                                                                                                                                                                                                                                                                                                                                                                                                                                                                                                                                                                                                                                                                                                                                                                                                                                                                                                                                                                                                                                                                                                                                                                                                                                                                                                                                                                                                                                                                                                                                                              | +6,10 %  |
|                    | 20 Days    |                      | -0.005                  | 1                                                                                                                                                                                                                                                                                                                                                                                                                                                                                                                                                                                                                                                                                                                                                                                                                                                                                                                                                                                                                                                                                                                                                                                                                                                                                                                                                                                                                                                                                                                                                                                                                                                                                                                                                                                                                                                                                                                                                                                                                                                                                                                              | -1.14%   |
| 3 Months           | 3 Months   |                      | -0.070                  | _                                                                                                                                                                                                                                                                                                                                                                                                                                                                                                                                                                                                                                                                                                                                                                                                                                                                                                                                                                                                                                                                                                                                                                                                                                                                                                                                                                                                                                                                                                                                                                                                                                                                                                                                                                                                                                                                                                                                                                                                                                                                                                                              | -13.86 % |
| Medium Term Return | 6 Months   |                      | -0.005                  |                                                                                                                                                                                                                                                                                                                                                                                                                                                                                                                                                                                                                                                                                                                                                                                                                                                                                                                                                                                                                                                                                                                                                                                                                                                                                                                                                                                                                                                                                                                                                                                                                                                                                                                                                                                                                                                                                                                                                                                                                                                                                                                                | -5.14%   |
|                    | 1 Year     | 8                    | -0.115                  |                                                                                                                                                                                                                                                                                                                                                                                                                                                                                                                                                                                                                                                                                                                                                                                                                                                                                                                                                                                                                                                                                                                                                                                                                                                                                                                                                                                                                                                                                                                                                                                                                                                                                                                                                                                                                                                                                                                                                                                                                                                                                                                                | -20.91 % |
|                    | 2 Years    | 8                    | -0.265                  |                                                                                                                                                                                                                                                                                                                                                                                                                                                                                                                                                                                                                                                                                                                                                                                                                                                                                                                                                                                                                                                                                                                                                                                                                                                                                                                                                                                                                                                                                                                                                                                                                                                                                                                                                                                                                                                                                                                                                                                                                                                                                                                                | 37.86 %  |
| Long Term Return   | 3 Years    | 8                    | +0.065                  | THE RESERVE THE PROPERTY OF TH | +24.29 % |
|                    | 5 Years    | 12                   | -0 130                  |                                                                                                                                                                                                                                                                                                                                                                                                                                                                                                                                                                                                                                                                                                                                                                                                                                                                                                                                                                                                                                                                                                                                                                                                                                                                                                                                                                                                                                                                                                                                                                                                                                                                                                                                                                                                                                                                                                                                                                                                                                                                                                                                | -23.04 % |
| Annualised Return  | Annualised | ¥                    | 12                      | •                                                                                                                                                                                                                                                                                                                                                                                                                                                                                                                                                                                                                                                                                                                                                                                                                                                                                                                                                                                                                                                                                                                                                                                                                                                                                                                                                                                                                                                                                                                                                                                                                                                                                                                                                                                                                                                                                                                                                                                                                                                                                                                              | -5.10 %  |