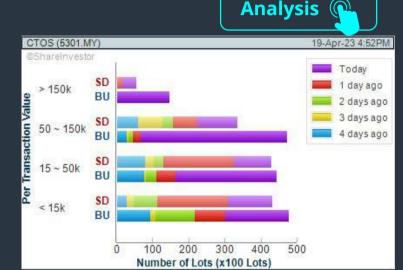

#### **CTOS DIGITAL BERHAD (5301)**

C<sup>2</sup> Chart

#### Price & Volume Distribution Charts (Over 5 trading days as at Yesterday)

**Technical Analysis** 

**DEFINITION:** Stocks with Technical Analysis showing Bullish Momentum and Price Uptrend

CHART GUIDE: Volume Distribution Chart is a statistical interpretation of the current sentiment on each stock in graphical format. The highest bar categorized as >150k is likely to be traded by institutions or super dealers, while the lowest bar categorized as <15k usually represents retail investors. "Buy Up" refers to more buyers snatching up the lots queued at selling price. "Sell Down" refers to sellers selling their shares to the buying queue.