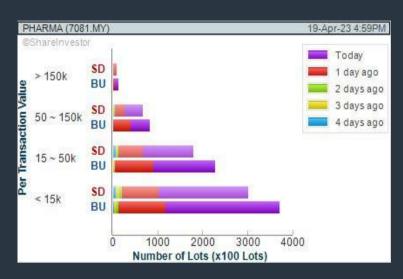

#### Price & Volume Distribution Charts (as at Yesterday)

**Technical Analysis** 

**DEFINITION:** Shariah compliant stocks with Technical Analysis showing Bullish Momentum and Price Uptrend. The share price closed at the highest price yesterday. The typical price was higher than the previous day's typical price.

CHART GUIDE: Volume Distribution Chart is a statistical interpretation of the current sentiment on each stock in graphical format. The highest bar categorized as >150k is likely to be traded by institutions or super dealers, while the lowest bar categorized as <15k usually represents retail investors. "Buy Up" refers to more buyers snatching up the lots queued at selling price. "Sell Down" refers to sellers selling their shares to the buying queue.

#### **PHARMANIAGA BERHAD (7081)**

C<sup>2</sup> Chart