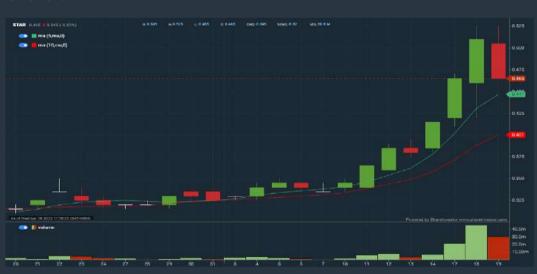

#### Price & Volume Distribution Charts (as at Yesterday)

**Technical Analysis** 

DEFINITION: Shariah compliant stocks with Technical Analysis showing 5-days & 10-days Moving Average Price below Yesterday's Close over past 3 days and with Volume Spike.

CHART GUIDE: Volume Distribution Chart is a statistical interpretation of the current sentiment on each stock in graphical format. The highest bar categorized as >150k is likely to be traded by institutions or super dealers, while the lowest bar categorized as <15k usually represents retail investors. "Buy Up" refers to more buyers snatching up the lots queued at selling price. "Sell Down" refers to sellers selling their shares to the buying queue

#### **STAR MEDIA GROUP BERHAD (6084)** C<sup>2</sup> Chart