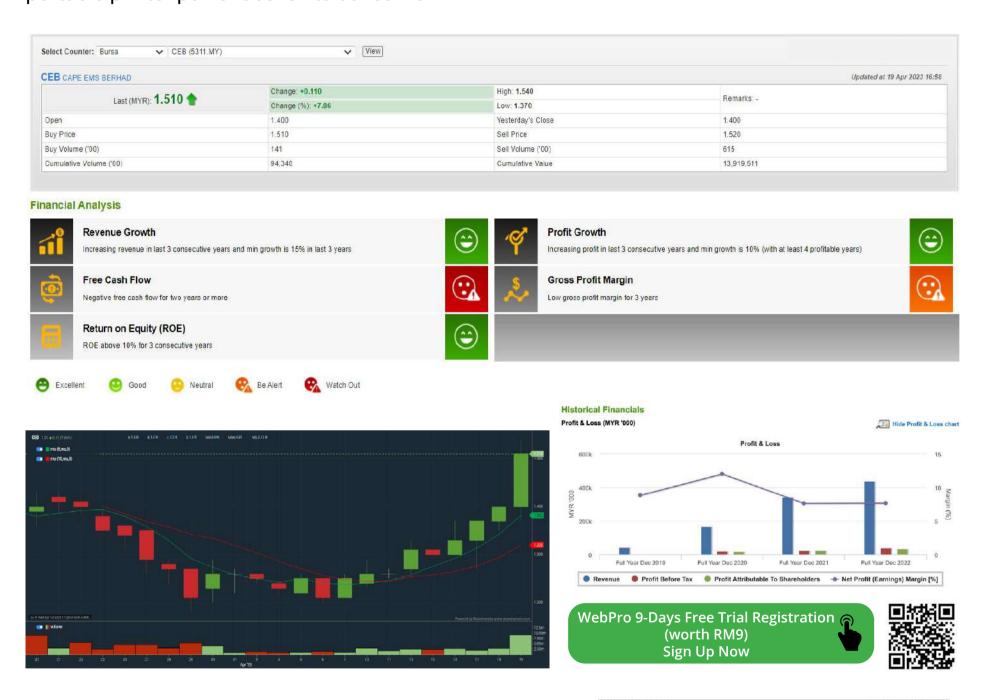

#### **CAPE EMS BERHAD (5311)**

#### C<sup>2</sup> Chart

#### **COMPANY BACKGROUND**

Cape EMS Berhad (formerly known as Cape EMS Manufacturing (M) Berhad) is an investment holding company engaged in providing electronics manufacturing services (EMS). The Company also offers die casting and machining, as well as supplies of electronic products through its subsidiaries. It provides complete box build EMS for industrial and consumer electronic products, including wireless communication equipment, smart utility data collection equipment, LED lighting products, digital vending machines, and portable printer power desks. Its consumer

electronic products include household appliances and electronic cigarettes.

#### **Key Statistics with Total Shareholder Returns**

| tal Shareholder Return | 1       |                   |                      |                          |          |
|------------------------|---------|-------------------|----------------------|--------------------------|----------|
| Period                 |         | Dividend Received | Capital Appreciation | Total Shareholder Return |          |
|                        | 5 Days  | *                 | +0 250               |                          | +19.84 % |
| Short Term Return      | 10 Onys |                   | +0.280               |                          | +22.76 % |
|                        | 20 Days |                   | +0.100               |                          | *7.09 %  |