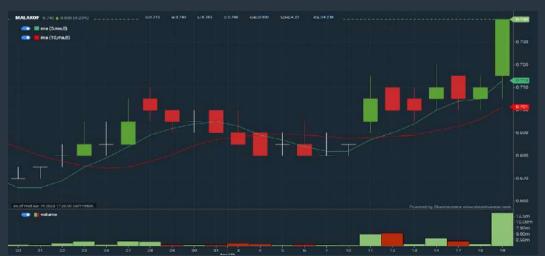

#### **MALAKOFF CORPORATION BERHAD (5264)** C<sup>2</sup> Chart

Disclaimer: The information on this page is provided as a service to readers. It does not constitute financial advice and/or any investment recommendations. Past performance is not indicative of future

#### Price & Volume Distribution Charts (as at Yesterday)

**Technical Analysis** 

DEFINITION: Shariah compliant stocks with Technical Analysis showing 5-days & 10-days Moving Average Price below Yesterday's Close over past 3 days and with Volume Spike.

CHART GUIDE: Volume Distribution Chart is a statistical interpretation of the current sentiment on each stock in graphical format. The highest bar categorized as >150k is likely to be traded by institutions or super dealers, while the lowest bar categorized as <15k usually represents retail investors. "Buy Up" refers to more buyers snatching up the lots queued at selling price. "Sell Down" refers to sellers selling their shares to the buying queue