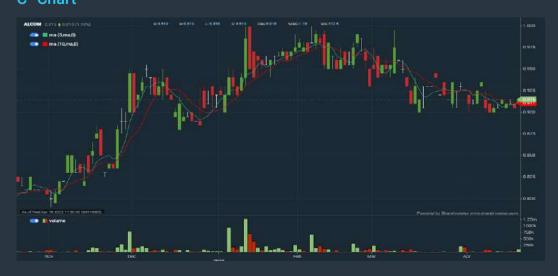

#### **ALCOM GROUP BERHAD (2674)**

#### C<sup>2</sup> Chart

| ALCOM (2674        | .MY)       |                      |                         |                          |          |
|--------------------|------------|----------------------|-------------------------|--------------------------|----------|
| Period             |            | Dividend<br>Received | Capital<br>Appreciation | Total Shareholder Return |          |
|                    | 5 Days     | *                    | +0.010                  | 1                        | +1.10 %  |
| Short Term Return  | 10 Days    | *                    | +0.005                  |                          | +0.55 %  |
|                    | 20 Days    | *                    | -0.015                  | Í                        | -1.61 %  |
|                    | 3 Months   | *                    | -0.840                  | •                        | 4.19 %   |
| Medium Term Return | 6 Months   | *                    | +0.115                  |                          | +14,38 % |
| 1 Year             | 1 Year     | 0.025                | +0.070                  |                          | +11.24 9 |
|                    | 2 Years    | 0.025                | -Q. 185                 | _                        | -14,55 9 |
| Long Term Return   | 3 Years    | 0.025                | +0.375                  |                          | +74,57 9 |
|                    | 5 Years    | 0.025                | +0.135                  |                          | +20.51   |
| Annualised Return  | Annualised |                      |                         |                          | +3.89 5  |