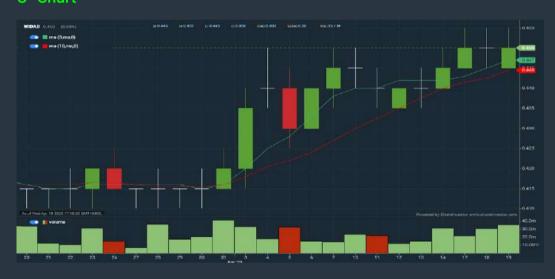

#### Price & Volume Distribution Charts (as at Yesterday)

**Technical Analysis** 

DEFINITION: Shariah compliant stocks with Technical Analysis showing 5-days & 10-days Moving Average Price below Yesterday's Close over past 3 days and with Volume Spike.

CHART GUIDE: Volume Distribution Chart is a statistical interpretation of the current sentiment on each stock in graphical format. The highest bar categorized as >150k is likely to be traded by institutions or super dealers, while the lowest bar categorized as <15k usually represents retail investors. "Buy Up" refers to more buyers snatching up the lots queued at selling price. "Sell Down" refers to sellers selling their shares to the buying queue

#### **WIDAD GROUP BERHAD (0162)**

C<sup>2</sup> Chart