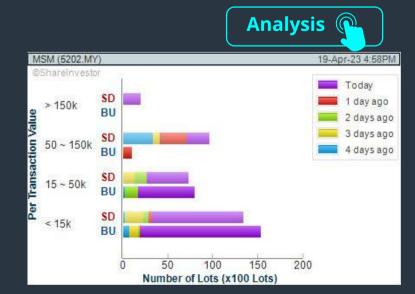

#### **MSM MALAYSIA HOLDINGS BERHAD (5202)**

C<sup>2</sup> Chart

Disclaimer: The information on this page is provided as a service to readers. It does not constitute financial advice and/or any investment recommendations. Past performance is not indicative of future

#### Price & Volume Distribution Charts (Over 5 trading days as at Yesterday)

**Technical Analysis** 

**DEFINITION:** Stocks with Technical Analysis showing Bullish Momentum and Price Uptrend

CHART GUIDE: Volume Distribution Chart is a statistical interpretation of the current sentiment on each stock in graphical format. The highest bar categorized as >150k is likely to be traded by institutions or super dealers, while the lowest bar categorized as <15k usually represents retail investors. "Buy Up" refers to more buyers snatching up the lots queued at selling price. "Sell Down" refers to sellers selling their shares to the buying queue.