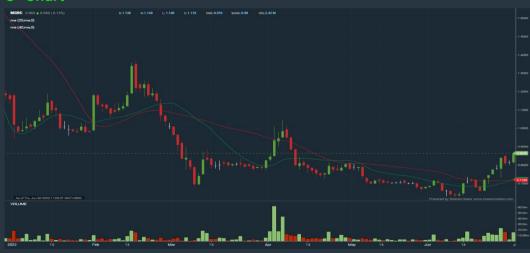

#### **MSIAN GENOMICS RES CENTRE BERHD (0155)**

#### C<sup>2</sup> Chart

#### Price & Volume Distribution Charts (as at Yesterday)

**Technical Analysis** 

DEFINITION: Shariah compliant stocks with Technical Analysis showing 5-days & 10-days Moving Average Price below Yesterday's Close over past 3 days and with Volume Spike.

CHART GUIDE: Volume Distribution Chart is a statistical interpretation of the current sentiment on each stock in graphical format. The highest bar categorized as >150k is likely to be traded by institutions or super dealers, while the lowest bar categorized as <15k usually represents retail investors. "Buy Up" refers to more buyers snatching up the lots queued at selling price. "Sell Down" refers to sellers selling their shares to the buying queue