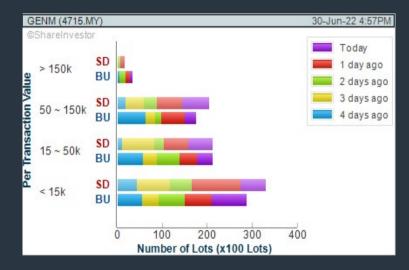

#### **GENTING MALAYSIA BERHAD (4715)**

#### Price & Volume Distribution Charts (as at Yesterday)

**Technical Analysis** 

**DEFINITION:** Stocks with Technical Analysis showing 5-days & 10-days Moving Average Price below Close over past 1 days and with Volume Spike

CHART GUIDE: Volume Distribution Chart is a statistical interpretation of the current sentiment on each stock in graphical format. The highest bar categorized as >150k is likely to be traded by institutions or super dealers, while the lowest bar categorized as <15k usually represents retail investors. "Buy Up" refers to more buyers snatching up the lots queued at selling price. "Sell Down" refers to sellers selling their shares to the buying queue.