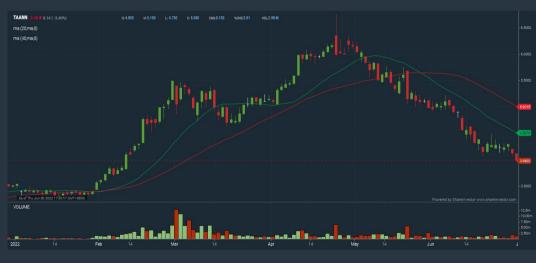

## **TA ANN HOLDINGS BERHAD (5012)**

| Period                   |            | Dividend Capital<br>Received Appreciation |        | Total Shareholder Return |          |
|--------------------------|------------|-------------------------------------------|--------|--------------------------|----------|
|                          | 5 Days     |                                           | -0.290 |                          | -6.79 %  |
| Short Term<br>Return     | 10 Days    |                                           | -0.500 | -                        | -11.16 % |
|                          | 20 Days    | 0.100                                     | -0.980 | _                        | -17.74 % |
|                          | 3 Months   | 0.100                                     | -1.120 | _                        | -20.00 % |
| Medium<br>Term<br>Return | 6 Months   | 0.350                                     | +0.450 |                          | +22.66 % |
| Ketui ii                 | 1 Year     | 0.450                                     | +1.440 |                          | +74.41 % |
|                          | 2 Years    | 0.600                                     | +1.600 |                          | +92.44 % |
| Long Term<br>Return      | 3 Years    | 0.650                                     | +1.690 |                          | +102.18  |
|                          | 5 Years    | 0.800                                     | +0.440 |                          | +35.03 % |
| Annualised<br>Return     | Annualised | 10                                        | 5      | ( )                      | +6.19 %  |