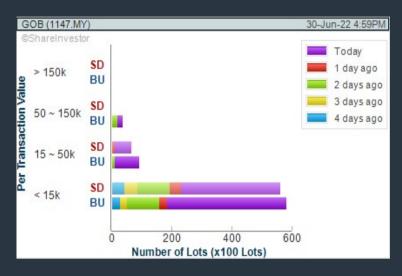

#### Price & Volume Distribution Charts (Over 5 trading days as at Yesterday)

Technical Analysis

**DEFINITION:** Stocks with Technical Analysis showing Bullish Momentum and Price Uptrend

CHART GUIDE: Volume Distribution Chart is a statistical interpretation of the current sentiment on each stock in graphical format. The highest bar categorized as >150k is likely to be traded by institutions or super dealers, while the lowest bar categorized as <15k usually represents retail investors. "Buy Up" refers to more buyers snatching up the lots queued at selling price. "Sell Down" refers to sellers selling their shares to the buying queue.

#### **GLOBAL ORIENTAL BERHAD (1147)**

#### C<sup>2</sup> Chart

## **Analysis**