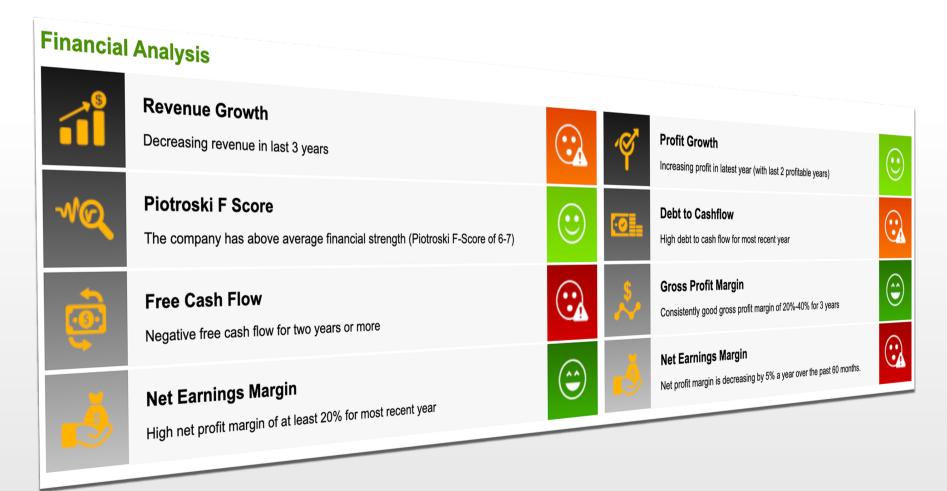

#### **RHB BANK BERHAD (1066)**

#### C<sup>2</sup> Chart







Disclaimer: The information on this page is provided as a service to readers. It does not constitute financial advice and/or any investment recommendations. Past performance is not indicative of future



## **Smiley Grid**

## Are you struggling to analyse financial information? Do you find financial data overwhelming?

#### Worry not, introducing our NEW feature, Smiley Grid

Smiley Grid makes the Factsheet fast and easy to understand.

It is a shortcut where key financial data have now been interpreted for you, and presented in easy-to-understand, colour coded icons.











With just a glance, you can easily identify strong or weak areas of a particular counter.

We do the analysis so you can make faster decisions.



Sign up for our 9 Days Free Trial and give it a try

9-Days FREE TRIAL WORTH (RM 9)



#### Price & Volume Distribution Charts (Over 5 trading days as at Yesterday)

Technical Analysis

**DEFINITION:** Stocks with Technical Analysis showing Bullish Momentum and Price Uptrend

CHART GUIDE: Volume Distribution Chart is a statistical interpretation of the current sentiment on each stock in graphical format. The highest bar categorized as >150k is likely to be traded by institutions or super dealers, while the lowest bar categorized as <15k usually represents retail investors. "Buy Up" refers to more buyers snatching up the lots queued at selling price. "Sell Down" refers to sellers selling their shares to the buying queue.

SHAREINVESTOR **WEBPR** step-by-step

ShareInvestor WebPro > Screen