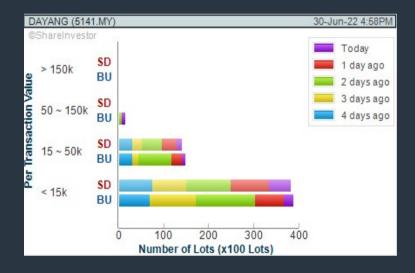

#### Price & Volume Distribution Charts (Over 5 trading days as at Yesterday)

Technical Analysis

**DEFINITION:** Stocks with Technical Analysis showing Bullish Momentum and Price Uptrend

CHART GUIDE: Volume Distribution Chart is a statistical interpretation of the current sentiment on each stock in graphical format. The highest bar categorized as >150k is likely to be traded by institutions or super dealers, while the lowest bar categorized as <15k usually represents retail investors. "Buy Up" refers to more buyers snatching up the lots queued at selling price. "Sell Down" refers to sellers selling their shares to the buying queue.

#### **DAYANG ENTERPRISE HOLDINGS BERHAD (5141)**

#### C<sup>2</sup> Chart

Disclaimer: The information on this page is provided as a service to readers. It does not constitute financial advice and/or any investment recommendations. Past performance is not indicative of future