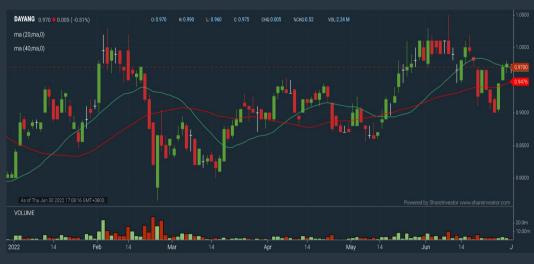

#### **DAYANG ENTERPRISE HOLDINGS BERHAD (5141)**

#### C<sup>2</sup> Chart

Disclaimer: The information on this page is provided as a service to readers. It does not constitute financial advice and/or any investment recommendations. Past performance is not indicative of future