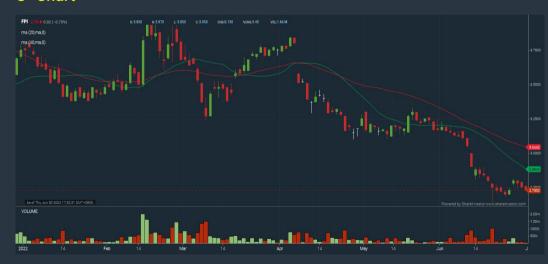

#### **FORMOSA PROSONIC INDUSTRIES (9172)**

#### C<sup>2</sup> Chart

## **Analysis**

| PI (9172.MY)             |            |                                           |        |                          |          |
|--------------------------|------------|-------------------------------------------|--------|--------------------------|----------|
| Period                   |            | Dividend Capital<br>Received Appreciation |        | Total Shareholder Return |          |
|                          | 5 Days     | 1-                                        | +0.010 |                          | +0.37 %  |
| Short Term<br>Return     | 10 Days    | -                                         | -0.120 | II.                      | -4.21 %  |
|                          | 20 Days    | 14                                        | -0.460 |                          | -14.42 % |
|                          | 3 Months   | 0.200                                     | -1.040 | •                        | -22.28 % |
| Medium<br>Term<br>Return | 6 Months   | 0.200                                     | -0.840 |                          | -17.93 % |
| Return                   | 1 Year     | 0.200                                     | -0.100 | l l                      | +3.53 %  |
|                          | 2 Years    | 0.340                                     | +1.320 |                          | +117.73  |
| Long Term<br>Return      | 3 Years    | 0.450                                     | +1.000 |                          | +83.82 % |
|                          | 5 Years    | 0.630                                     | +1.745 |                          | +241.12  |
| Annualised<br>Return     | Annualised | -                                         | 2      |                          | +27.81   |