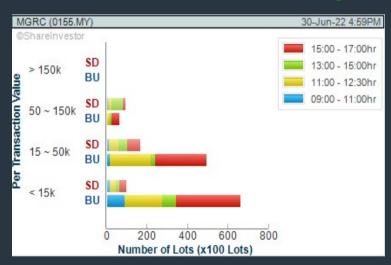

#### **MSIAN GENOMICS RES CENTRE BERHD (0155)**

#### Price & Volume Distribution Charts (as at Yesterday)

**Technical Analysis** 

DEFINITION: Shariah compliant stocks with Technical Analysis showing 5-days & 10-days Moving Average Price below Yesterday's Close over past 3 days and with Volume Spike.

CHART GUIDE: Volume Distribution Chart is a statistical interpretation of the current sentiment on each stock in graphical format. The highest bar categorized as >150k is likely to be traded by institutions or super dealers, while the lowest bar categorized as <15k usually represents retail investors. "Buy Up" refers to more buyers snatching up the lots queued at selling price. "Sell Down" refers to sellers selling their shares to the buying queue