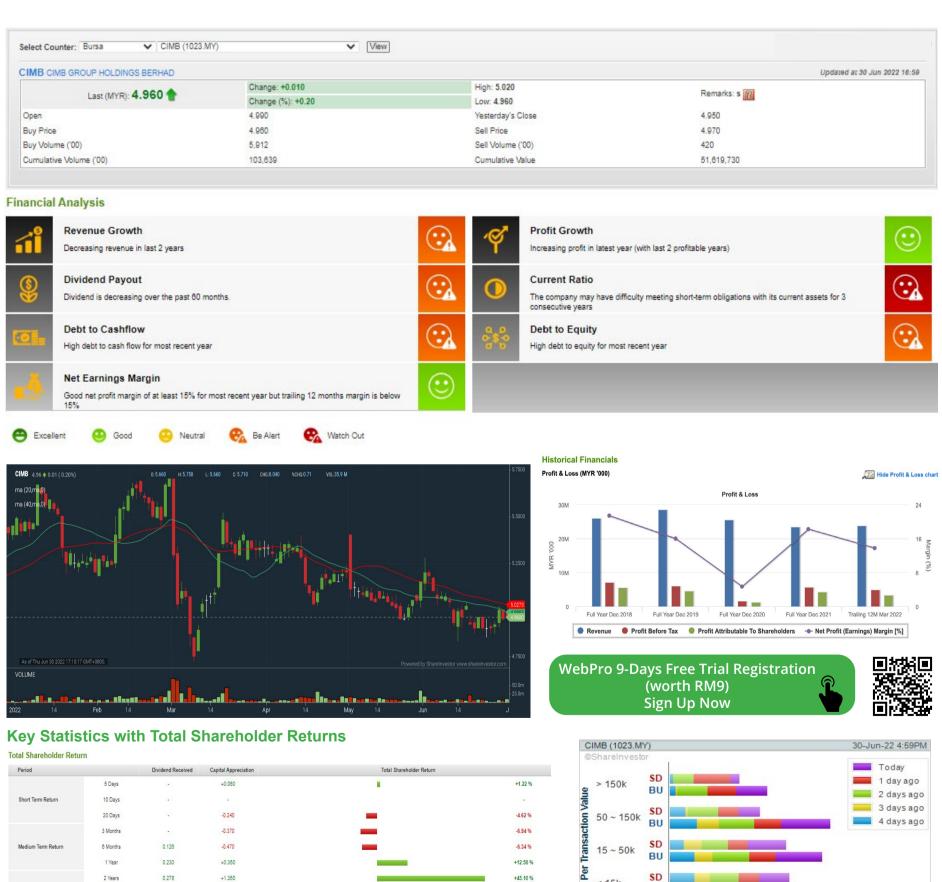

#### **COMPANY BACKGROUND**

Long Term Return

0.538

5 Years

-0.400

**CIMB Group** is a leading ASEAN universal bank and one of the region's foremost corporate advisors. The Group is headquartered in Kuala Lumpur, Malaysia, and offers consumer banking, commercial banking, wholesale banking, investment banking, Islamic banking and asset management products and services. It is the fifth largest banking group by assets in ASEAN. CIMB Group Holdings Berhad operates in Malaysia, Singapore, Indonesia, Hong Kong, Thailand, China, the United Kingdom, the United States, Brunei, Myanmar, Vietnam, Bahrain, and Cambodia.

#### **CIMB GROUP HOLDINGS BERHAD (1023)**

#### C<sup>2</sup> Chart

## Analysis