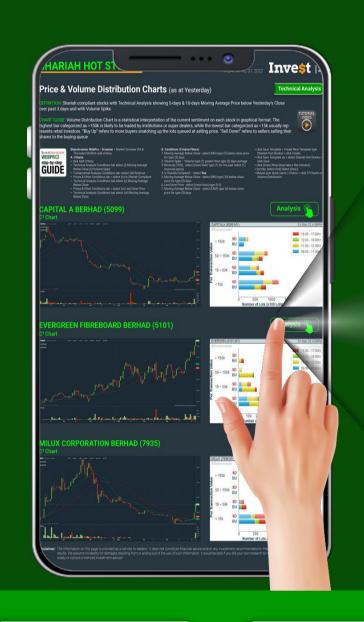

#### Price & Volume Distribution Charts (as at Yesterday)

**Technical Analysis** 

DEFINITION: Shariah compliant stocks with Technical Analysis showing 5-days & 10-days Moving Average Price below Yesterday's Close over past 3 days and with Volume Spike.

CHART GUIDE: Volume Distribution Chart is a statistical interpretation of the current sentiment on each stock in graphical format. The highest bar categorized as >150k is likely to be traded by institutions or super dealers, while the lowest bar categorized as <15k usually represents retail investors. "Buy Up" refers to more buyers snatching up the lots queued at selling price. "Sell Down" refers to sellers selling their shares to the buying queue