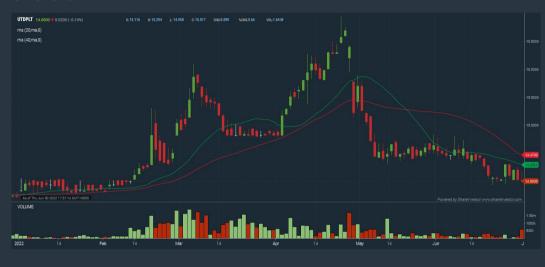

#### **UNITED PLANTATIONS BERHAD (2089)**

#### C<sup>2</sup> Chart

#### UTDPLT (2089.MY) Capital Appreciati Total Shareholder Retur -0.040 5 Days

|                          | 20 Days  |       | -0.540 |   | -3.71 %  |
|--------------------------|----------|-------|--------|---|----------|
|                          | 3 Months | 0.850 | -0.859 |   | -0.06 %  |
| Medium<br>Term<br>Return | 6 Months | 0.850 | +0.287 | - | +8.29 %  |
| Keturn                   | 1 Year   | 1.150 | +0.465 | _ | +11.93 % |
|                          | 2 Years  | 2.000 | +1.446 |   | +27.45 % |
| Long Term<br>Return      | 3 Years  | 3.350 | +1.778 |   | +41.96 % |
|                          | 5 Years  | 6.250 | +2.198 |   | +71.58 % |
| Annualisad               |          |       |        |   |          |