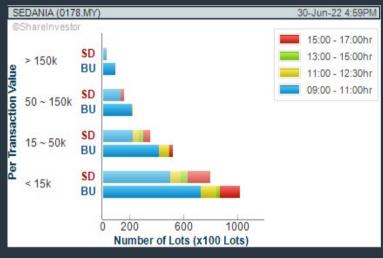

#### Price & Volume Distribution Charts (as at Yesterday)

**Technical Analysis** 

DEFINITION: Shariah compliant stocks with Technical Analysis showing 5-days & 10-days Moving Average Price below Yesterday's Close over past 3 days and with Volume Spike.

CHART GUIDE: Volume Distribution Chart is a statistical interpretation of the current sentiment on each stock in graphical format. The highest bar categorized as >150k is likely to be traded by institutions or super dealers, while the lowest bar categorized as <15k usually represents retail investors. "Buy Up" refers to more buyers snatching up the lots queued at selling price. "Sell Down" refers to sellers selling their shares to the buying queue