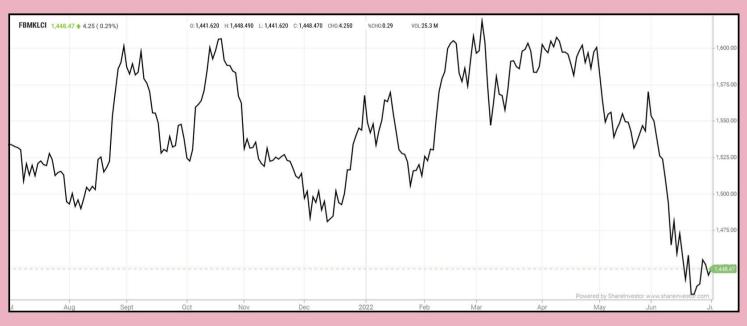

#### **EYE ON THE MARKETS**

This week, on Friday (1 July), the Ringgit opened at 4.4060

against the USD from 4.4010 on Monday (27June). Meanwhile, the Ringgit was 3.1684 to the Sing Dollar on Friday (1July). On Monday (27June), the FBM KLCI opened at 1438.82. As at Friday (1July) 10:00am, the FBM KLCI is up 9.95 points for the week at 1448.77. Over in US, the overnight Dow Jones Industrial Average closed down 253.88 points (+0.82%) to 30,775.43 whilst the NASDAQ shed 149.16 points (-1.33%) to 11,028.74.

**KLCI 1 Year Chart** 