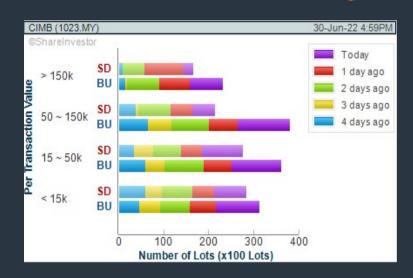

#### **CIMB GROUP HOLDINGS BERHAD (1023)**

#### C<sup>2</sup> Chart

CHART GUIDE: Volume Distribution Chart is a statistical interpretation of the current sentiment on each stock in graphical format. The highest bar categorized as >150k is likely to be traded by institutions or super dealers, while the lowest bar categorized as <15k usually represents retail investors. "Buy Up" refers to more buyers snatching up the lots queued at selling price. "Sell Down" refers to sellers selling their shares to the buying queue.

CHART GUIDE: Volume Distribution Chart is a statistical interpretation of the current sentiment on each stock in graphical format. The highest bar categorized as >150k is likely to be traded by institutions or super dealers, while the lowest bar categorized as <15k usually represents retail investors. "Buy Up" refers to more buyers snatching up the lots queued at selling price. "Sell Down" refers to sellers selling their shares to the buying queue