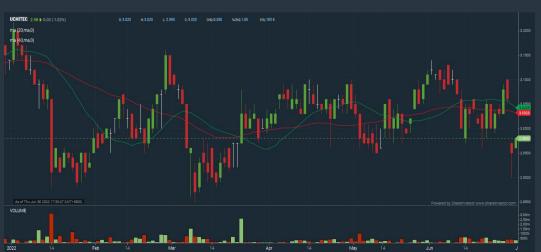

#### **UCHI TECHNOLOGIES BERHAD (7100)**

#### C<sup>2</sup> Chart

| Period                   |            | Dividend Capital<br>Received Appreciation |        | Total Shareholder Return |         |
|--------------------------|------------|-------------------------------------------|--------|--------------------------|---------|
|                          | 5 Days     | 0.110                                     | -0.020 |                          | +3.00 % |
| Short Term<br>Return     | 10 Days    | 0.110                                     | -0.050 | l I                      | +1,98 % |
|                          | 20 Days    | 0.110                                     | -0.140 |                          | -0.96 % |
|                          | 3 Months   | 0.110                                     | -0.020 | 1                        | +3.00 % |
| Medium<br>Term<br>Return | 6 Months   | 0.200                                     | -0.240 |                          | -1.24 % |
| Return                   | 1 Year     | 0.200                                     | -0.070 |                          | +4.26 % |
|                          | 2 Years    | 0.370                                     | +0.370 |                          | +28.35  |
| Long Term<br>Return      | 3 Years    | 0.530                                     | +0.090 |                          | +21.45  |
|                          | 5 Years    | 0.920                                     | +1.316 |                          | +134.38 |
| Annualised<br>Return     | Annualised | 12                                        | 29     | _                        | +18.57  |