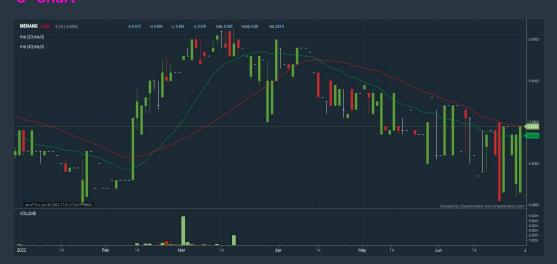

## **MENANG CORPORATION (M) BERHAD (1694)**

| MENANG (1694.MY)         |            |      |                         |                          |          |
|--------------------------|------------|------|-------------------------|--------------------------|----------|
| Period                   | Period     |      | Capital<br>Appreciation | Total Shareholder Return |          |
|                          | 5 Days     | 5.55 | +0.090                  |                          | +19.78 % |
| Short Term<br>Return     | 10 Days    |      | +0.060                  | 1                        | +12.37 % |
|                          | 20 Days    |      | +0.035                  | /=                       | +6.86 %  |
|                          | 3 Months   | -    | -0.055                  | -                        | -9.17 %  |
| Medium<br>Term<br>Return | 6 Months   | 121  | +0.035                  |                          | +6.86 %  |
| Return                   | 1 Year     |      | +0.153                  |                          | +39.03 % |
|                          | 2 Years    | 1/2/ | +0.200                  |                          | +57.97 % |
| Long Term<br>Return      | 3 Years    | 100  | +0.223                  |                          | +69.25 % |
|                          | 5 Years    | 5.5  | +0.055                  |                          | +11.22 % |
| Annualised<br>Return     | Annualised |      | 2                       | l.                       | +2.15 %  |