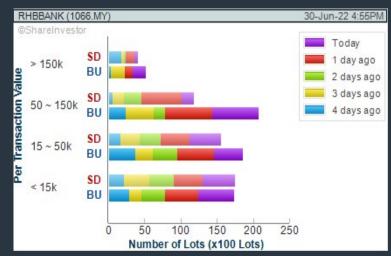

#### **RHB BANK BERHAD (1066)**

#### Price & Volume Distribution Charts (as at Yesterday)

**Technical Analysis** 

**DEFINITION:** Stocks with Technical Analysis showing 5-days & 10-days Moving Average Price below Close over past 1 days and with Volume Spike

CHART GUIDE: Volume Distribution Chart is a statistical interpretation of the current sentiment on each stock in graphical format. The highest bar categorized as >150k is likely to be traded by institutions or super dealers, while the lowest bar categorized as <15k usually represents retail investors. "Buy Up" refers to more buyers snatching up the lots queued at selling price. "Sell Down" refers to sellers selling their shares to the buying queue.