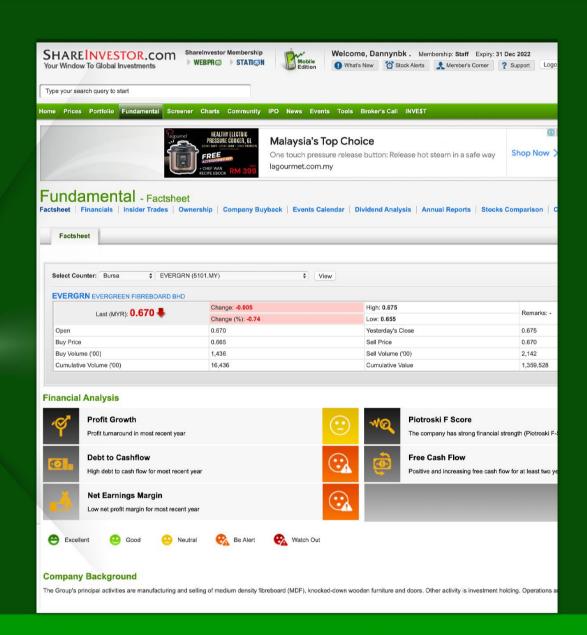

#### Worry not, introducing our NEW feature, Smiley Grid

Smiley Grid makes the Factsheet fast and easy to understand.

It is a shortcut where key financial data have now been interpreted for you, and presented in easy-to-understand, colour coded icons.

With just a glance, you can easily identify strong or weak areas of a particular counter.

We do the analysis so you can make faster decisions.

Sign up for our 9 Days Free Trial and give it a try

9-Days FREE TRIAL WORTH (RM 9)