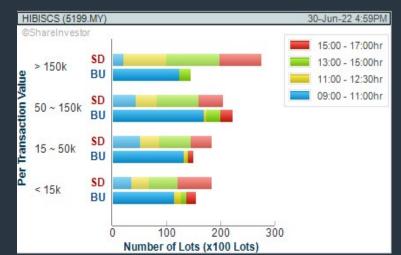

#### **HIBISCUS PETROLEUM BERHAD (5199)**

#### C<sup>2</sup> Chart

Disclaimer: The information on this page is provided as a service to readers. It does not constitute financial advice and/or any investment recommendations. Past performance is not indicative of future

CHART GUIDE: Volume Distribution Chart is a statistical interpretation of the current sentiment on each stock in graphical format. The highest bar categorized as >150k is likely to be traded by institutions or super dealers, while the lowest bar categorized as <15k usually represents retail investors. "Buy Up" refers to more buyers snatching up the lots queued at selling price. "Sell Down" refers to sellers selling their shares to the buying queue.

CHART GUIDE: Volume Distribution Chart is a statistical interpretation of the current sentiment on each stock in graphical format. The highest bar categorized as >150k is likely to be traded by institutions or super dealers, while the lowest bar categorized as <15k usually represents retail investors. "Buy Up" refers to more buyers snatching up the lots queued at selling price. "Sell Down" refers to sellers selling their shares to the buying queue