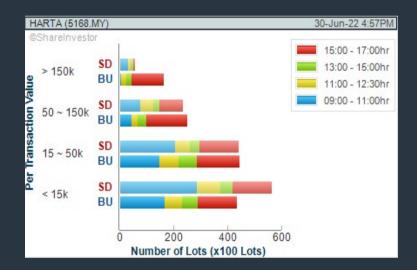

#### **HARTALEGA HOLDINGS BERHAD (5168)** C<sup>2</sup> Chart

#### Price & Volume Distribution Charts (as at Yesterday)

**Technical Analysis** 

DEFINITION: Shariah compliant stocks with Technical Analysis showing 5-days & 10-days Moving Average Price below Yesterday's Close over past 3 days and with Volume Spike.

CHART GUIDE: Volume Distribution Chart is a statistical interpretation of the current sentiment on each stock in graphical format. The highest bar categorized as >150k is likely to be traded by institutions or super dealers, while the lowest bar categorized as <15k usually represents retail investors. "Buy Up" refers to more buyers snatching up the lots queued at selling price. "Sell Down" refers to sellers selling their shares to the buying queue