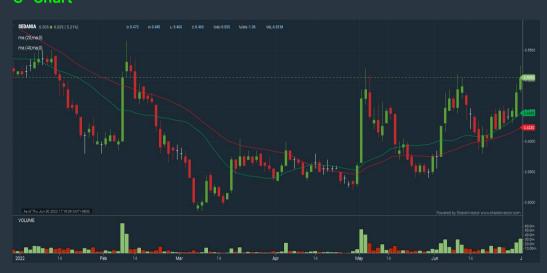

## SEDANIA INNOVATOR BERHAD (0178.MY)

#### **SEDANIA**

Price updated at 30 Jun 2022 16:59

| Last: <b>0.505</b> | Change: <b>+0.025</b> | Volume: <b>324,542</b>      |
|--------------------|-----------------------|-----------------------------|
| Last: U.3U3        | Change (%): +5.21     | Range: <b>0.480 - 0.525</b> |

TA Scanner Results based on historical data up to 30 Jun 2022

| Condition                                                                 | Signal  | Explanation                                                                                                                                                                            |
|---------------------------------------------------------------------------|---------|----------------------------------------------------------------------------------------------------------------------------------------------------------------------------------------|
| Bollinger Band: Bullish Long<br>Term Volatility Breakout and<br>Trending  | Long    | <ol> <li>Close price above upper bollinger<br/>band(33,1).</li> <li>Volume above average volume(50).</li> <li>Average volume(50) is above 300,000.</li> </ol>                          |
| Bollinger Band: Bullish Short<br>Term Volatility Breakout and<br>Trending | Long    | <ol> <li>Close price above upper bollinger<br/>band(33,1).</li> <li>Volume above average volume(10).</li> <li>Average volume(10) is above 300,000.</li> </ol>                          |
| MACD: Bullish MACD Crossover                                              | Long    | 1. MACD(12,26) diff line crossed above the MACD(12,26) signal line. 2. MACD Histogram(12,26) is above 0.                                                                               |
| Parabolic SAR: Bearish Parabolic<br>SAR Reversal                          | Neutral | Parabolic SAR 1 day ago above close price 1 day ago for the last 5 days.     Parabolic SAR below close price                                                                           |
| Volume: 10 Days large value Buy<br>Up trade                               | Long    | 1. 150K value Buy Up greater than Sell<br>Down by 20% for 10 days.<br>2. 50K-100K value Buy Up greater than Sell<br>Down by 20% for 10 days.<br>3. Average volume(10) is above 1000000 |
| Volume: 5 Days large value Buy<br>Up trade                                | Long    | 1. 150K value Buy Up greater than Sell<br>Down by 20% for 5 days.<br>2. 50K-100K value Buy Up greater than Sell<br>Down by 20% for 5 days.<br>3. Average volume(10) is above 1000000   |
| Williams %R: Bearish Williams<br>%R                                       | Short   | 1. Williams %R(26) between 0 and -20.<br>2. Average volume(5) is above 100,000.                                                                                                        |