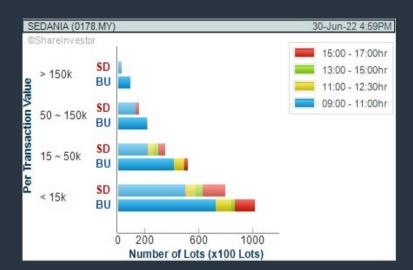

#### **SEDANIA INNOVATOR BERHAD (0178)**

#### Price & Volume Distribution Charts (as at Yesterday)

**Technical Analysis** 

DEFINITION: Shariah compliant stocks with Technical Analysis showing 5-days & 10-days Moving Average Price below Yesterday's Close over past 3 days and with Volume Spike.

CHART GUIDE: Volume Distribution Chart is a statistical interpretation of the current sentiment on each stock in graphical format. The highest bar categorized as >150k is likely to be traded by institutions or super dealers, while the lowest bar categorized as <15k usually represents retail investors. "Buy Up" refers to more buyers snatching up the lots queued at selling price. "Sell Down" refers to sellers selling their shares to the buying queue