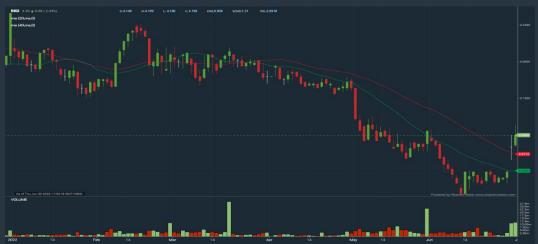

#### **DIGI.COM BERHAD (6947.MY)**

#### C<sup>2</sup> Chart

**Disclaimer:** The information on this page is provided as a service to readers. It does not constitute financial advice and/or any investment recommendations. Past performance is not indicative of future results. We assume no liability for damages resulting from or arising out of the use of such information. It would be best if you did your own research to make your personal investment decisions wisely or consult a licenced investment advisor.

#### Price & Volume Distribution Charts (as at Yesterday)

**Technical Analysis** 

DEFINITION: Shariah compliant stocks with Technical Analysis showing 5-days & 10-days Moving Average Price below Yesterday's Close over past 3 days and with Volume Spike.

CHART GUIDE: Volume Distribution Chart is a statistical interpretation of the current sentiment on each stock in graphical format. The highest bar categorized as >150k is likely to be traded by institutions or super dealers, while the lowest bar categorized as <15k usually represents retail investors. "Buy Up" refers to more buyers snatching up the lots queued at selling price. "Sell Down" refers to sellers selling their shares to the buying queue