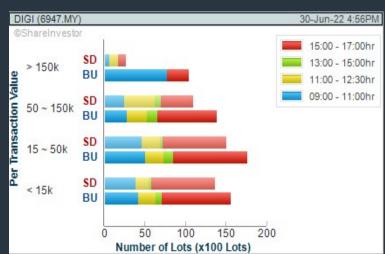

#### **DIGI.COM BERHAD (6947.MY)**

#### Price & Volume Distribution Charts (as at Yesterday)

**Technical Analysis** 

DEFINITION: Shariah compliant stocks with Technical Analysis showing 5-days & 10-days Moving Average Price below Yesterday's Close over past 3 days and with Volume Spike.

CHART GUIDE: Volume Distribution Chart is a statistical interpretation of the current sentiment on each stock in graphical format. The highest bar categorized as >150k is likely to be traded by institutions or super dealers, while the lowest bar categorized as <15k usually represents retail investors. "Buy Up" refers to more buyers snatching up the lots queued at selling price. "Sell Down" refers to sellers selling their shares to the buying queue